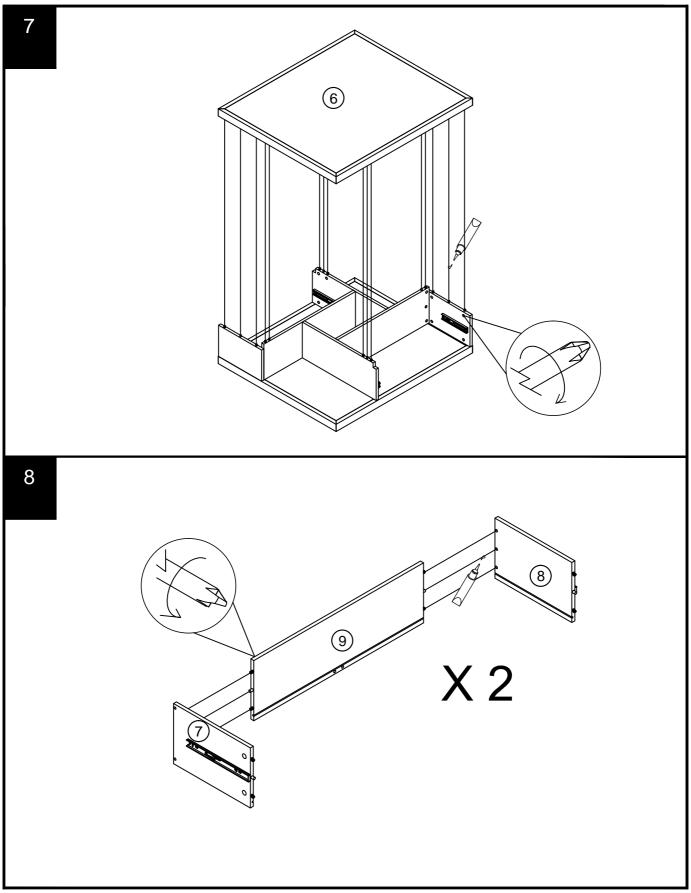

|  |  |
| B8  | Ø8 x 38mm  | N/A | 2        |  |  |
| D6  | Ø8 x 30mm  | N/A | 2        |  |  |
| Z14 | Ø4 x 21mm  | 4   | N/A      |  |  |
| В3  | Ø15 x 12mm | N/A | 2        |  |  |
| D3  | Ø6 x 30mm  | N/A | 2        |  |  |



#### Fixtures and fittings supplied (not to scale)

| Ref | Dimensions | Qty | Spare Qty | Visual     |
|-----|------------|-----|-----------|------------|
| D14 | N/A        | 2   | N/A       |            |
| 01  | 25mm       | 8   | 2         | $\bigcirc$ |
| E37 | N/A        | 2   |           |            |



Produced in China for Next Retail Ltd. 115801-2015-V1.

115801 Assembly instructions

next





Produced in China for Next Retail Ltd.

### **NEXT** MADSEN EXTENDING COFFEE TABLE 115801 Assembly instructions



115801 Assembly instructions

next





Produced in China for Next Retail Ltd. 115801-2015-V1.

### VALENCIA TALL SHELVE

115801 Assembly instructions

next



115801-2015-V1.

#### Actual product size



Produced in China for Next Retail Ltd. 115801-2015-V1.

#### Warnings

We suggest you retain these instructions for future reference.

Keep fittings out of children's reach and keep children well away from construction area.

This product should only be used on firm level ground.

Please periodically check all fittings and re-tighten as necessary.

Please do not sit or stand on your furniture.

Avoid exposing the furniture to excessive heat or direct sunlight as this can cause deterioration of the colour.

Unwrap all packaging materials and place the components on top of the carton box or on a clean floor to protect it from