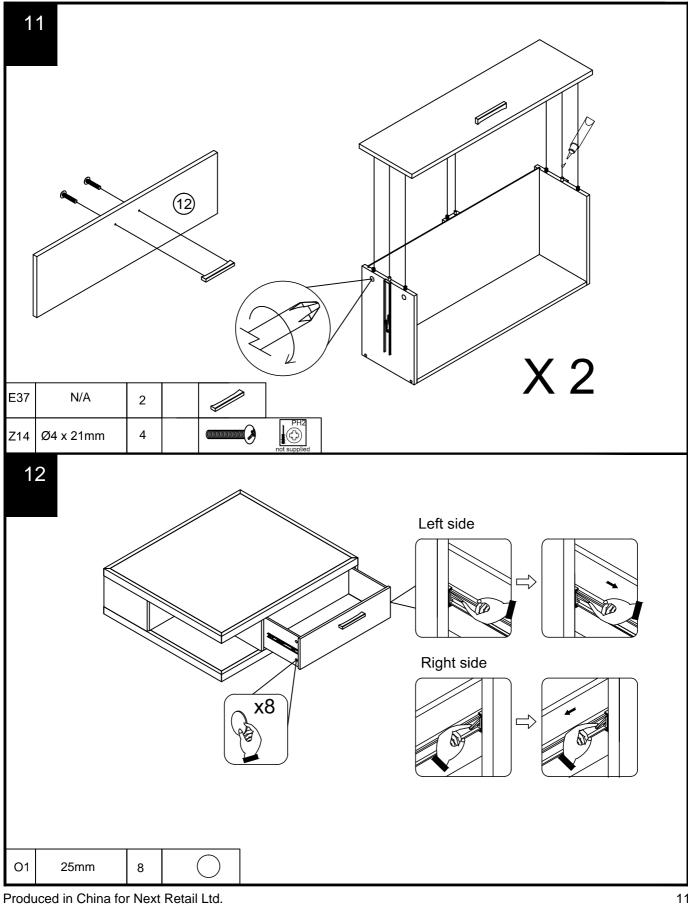

#### Fixtures and fittings supplied (not to scale)

| Ref | Dimensions | Qty | Spare Qty | Visual     |
|-----|------------|-----|-----------|------------|
| D14 | N/A        | 2   | N/A       |            |
| 01  | 25mm       | 8   | 2         | $\bigcirc$ |
| E37 | N/A        | 2   |           |            |