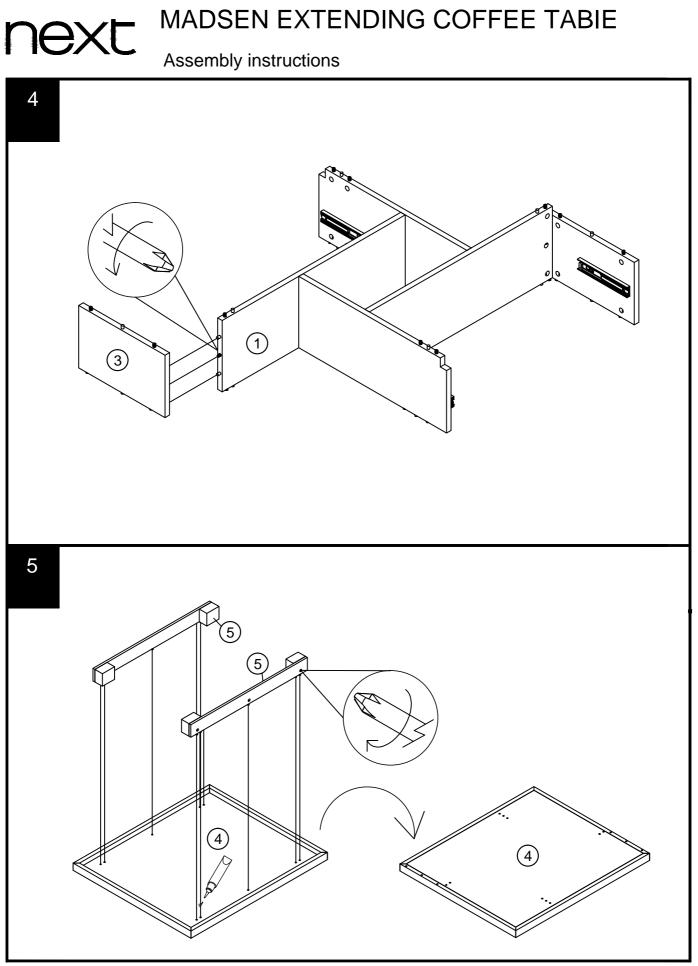

ttings supplied (actual size)

nex

| Ref | Dimensions | Qty | Spare Qt |  |  |
|-----|------------|-----|----------|--|--|
| B2  | Ø15 x 10mm | N/A | 2        |  |  |
| B8  | Ø8 x 38mm  | N/A | 2        |  |  |
| D6  | Ø8 x 30mm  | N/A | 2        |  |  |
| Z14 | Ø4 x 21mm  | 4   | N/A      |  |  |
| В3  | Ø15 x 12mm | N/A | 2        |  |  |
| D3  | Ø6 x 30mm  | N/A | 2        |  |  |



#### Fixtures and fittings supplied (not to scale)

| Ref | Dimensions | Qty | Spare Qty | Visual     |
|-----|------------|-----|-----------|------------|
| D14 | N/A        | 2   | N/A       |            |
| 01  | 25mm       | 8   | 2         | $\bigcirc$ |
| E37 | N/A        | 2   |           |            |



Produced in China for Next Retail Ltd. 115801-2015-V1.

115801 Assembly instructions

next





Produced in China for Next Retail Ltd.

### **NEXT** MADSEN EXTENDING COFFEE TABLE 115801 Assembly instructions



115801 Assembly instructions

next





Produced in China for Next Retail Ltd. 115801-2015-V1.

### VALENCIA TALL SHELVE

115801 Assembly instructions

next



115801-2015-V1.

#### Actual product size



Produced in China for Next Retail Ltd. 115801-2015-V1.

#### Warnings

We suggest you retain these instructions for future reference.

Keep fittings out of children's reach and keep children well away from construction area.

This product should only be used on firm level ground.

Please periodically check all fittings and re-tighten as necessary.

Please do not sit or stand on your furniture.

Avoid exposing the furniture to excessive heat or direct sunlight as this can ca