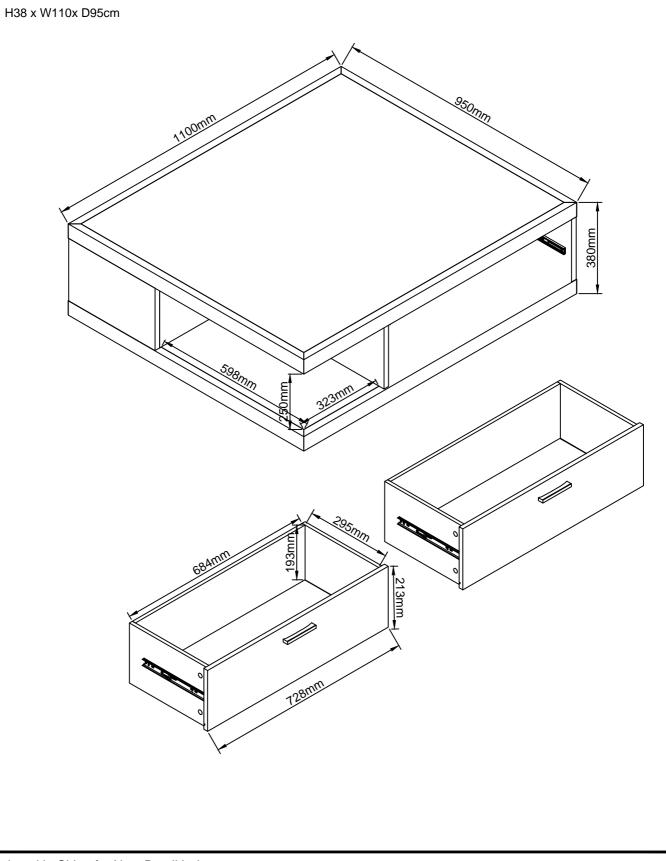

N/A | 2        |  |  |
| D3  | Ø6 x 30mm  | N/A | 2        |  |  |



#### Fixtures and fittings supplied (not to scale)

| Ref | Dimensions | Qty | Spare Qty | Visual     |
|-----|------------|-----|-----------|------------|
| D14 | N/A        | 2   | N/A       |            |
| 01  | 25mm       | 8   | 2         | $\bigcirc$ |
| E37 | N/A        | 2   |           |            |



Produced in China for Next Retail Ltd. 115801-2015-V1.

115801 Assembly instructions

next





Produced in China for Next Retail Ltd.

### **NEXT** MADSEN EXTENDING COFFEE TABLE 115801 Assembly instructions



115801 Assembly instructions

next





Produced in China for Next Retail Ltd. 115801-2015-V1.

### VALENCIA TALL SHELVE

115801 Assembly instructions

next



115801-2015-V1.

#### Actual product size



Produced in China for Next Retail Ltd. 115801-2015-V1.

#### Warnings

We suggest you retain these instructions for future reference.

Keep fittings out of children's reach and keep children well away from construction area.

This product should only be used on firm level ground.

Please periodically check all fittings and re-tighten as necessary.

Please do not sit or stand on your furniture.

Avoid exposing the furniture to excessive heat or direct sunlight as this can cause deterioration of the colour.

Unwrap all packaging materials and place the components on top of the carton box or on a clean floor to protect it from damage

#### **Missing parts**

If you are missing any fixtures and fittings for your product. Please contact our customer service team on 0333 777 8999 and they will