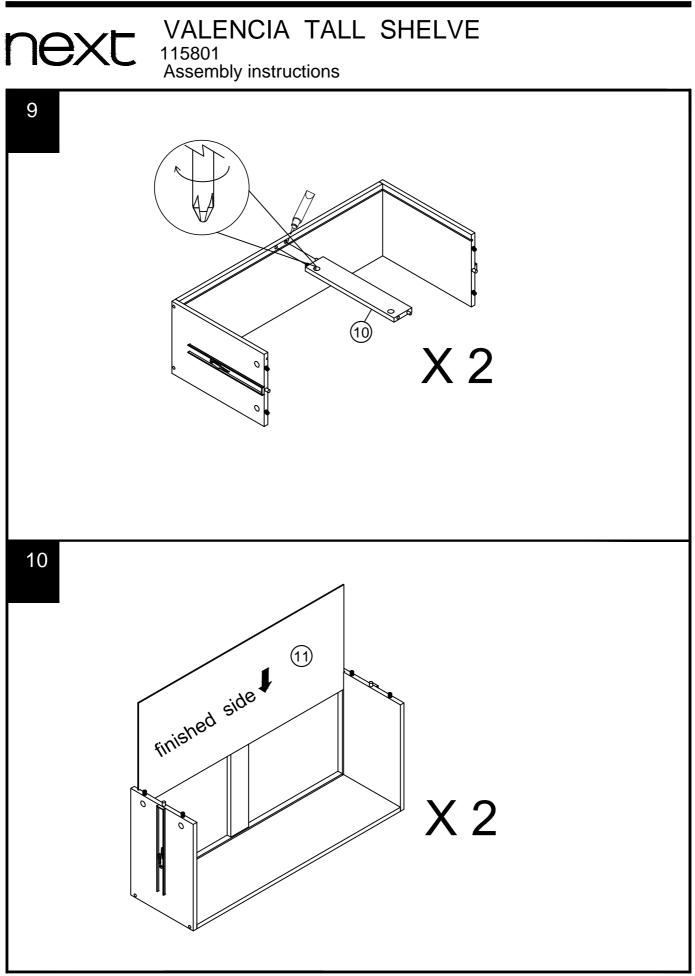

|  |  |
| B8  | Ø8 x 38mm  | N/A | 2        |  |  |
| D6  | Ø8 x 30mm  | N/A | 2        |  |  |
| Z14 | Ø4 x 21mm  | 4   | N/A      |  |  |
| В3  | Ø15 x 12mm | N/A | 2        |  |  |
| D3  | Ø6 x 30mm  | N/A | 2        |  |  |



#### Fixtures and fittings supplied (not to scale)

| Ref | Dimensions | Qty | Spare Qty | Visual     |
|-----|------------|-----|-----------|------------|
| D14 | N/A        | 2   | N/A       |            |
| 01  | 25mm       | 8   | 2         | $\bigcirc$ |
| E37 | N/A        | 2   |           |            |



Produced in China for Next Retail Ltd. 115801-2015-V1.

115801 Assembly instructions

next





Produced in China for Next Retail Ltd.

### **NEXT** MADSEN EXTENDING COFFEE TABLE 115801 Assembly instructions



115801 Assembly instructions

next





Produced in China for Next Retail Ltd. 115801-2015-V1.

### VALENCIA TALL SHELVE

115801 Assembly instructions

next



115801-2015-V1.

#### Actual product size



Produced in China for Next Retail Ltd. 115801-2015-V1.

#### Warnings

We suggest you retain these instructions for future reference.

Keep fittings out of children's reach and keep children well away from construction area.

This product should only be used on firm level ground.

Please periodically check all fittings and re-tighten as necessary.

Please do not sit or stand on your furniture.

Avoid exposing the furniture to excessive heat or direct sunlight as this can cause deterioration of the colour.

Unwrap all packaging materials and place the components on top of the carton box or on a clean floor to protect it from d