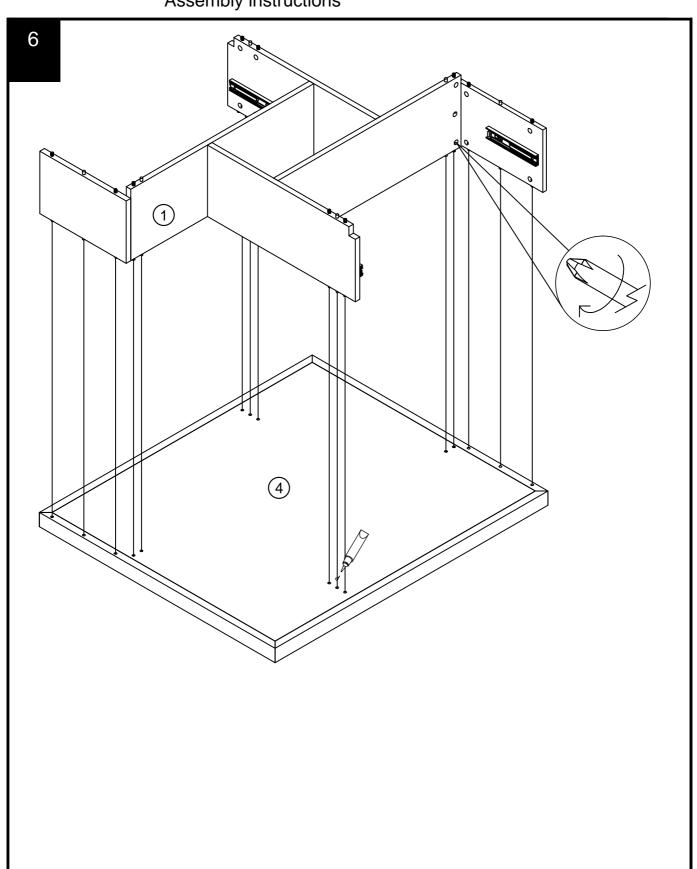

-|--|--|
| B2  | Ø15 x 10mm | N/A | 2        |  |  |
| B8  | Ø8 x 38mm  | N/A | 2        |  |  |
| D6  | Ø8 x 30mm  | N/A | 2        |  |  |
| Z14 | Ø4 x 21mm  | 4   | N/A      |  |  |
| В3  | Ø15 x 12mm | N/A | 2        |  |  |
| D3  | Ø6 x 30mm  | N/A | 2        |  |  |



#### Fixtures and fittings supplied (not to scale)

| Ref | Dimensions | Qty | Spare Qty | Visual     |
|-----|------------|-----|-----------|------------|
| D14 | N/A        | 2   | N/A       |            |
| 01  | 25mm       | 8   | 2         | $\bigcirc$ |
| E37 | N/A        | 2   |           |            |



Produced in China for Next Retail Ltd. 115801-2015-V1.

115801 Assembly instructions

next





Produced in China for Next Retail Ltd.

### **NEXT** MADSEN EXTENDING COFFEE TABLE 115801 Assembly instructions



115801 Assembly instructions

next





Produced in China for Next Retail Ltd. 115801-2015-V1.

### VALENCIA TALL SHELVE

115801 Assembly instructions

next



115801-2015-V1.

#### Actual product size



Produced in China for Next Retail Ltd. 115801-2015-V1.

#### Warnings

We suggest you retain these instructions for future reference.

Keep fittings out of children's reach and keep children well away from construction area.

This product should only be used on firm level ground.

Please periodically check all fittings and re-tighten as necessary.

Please do not sit or stand on your furniture.

Avoid exposing the furniture to excessive heat or direct sunlight as this can cause deterioration of the colour.

Unwrap all packaging materials and place the components on top of the carton box