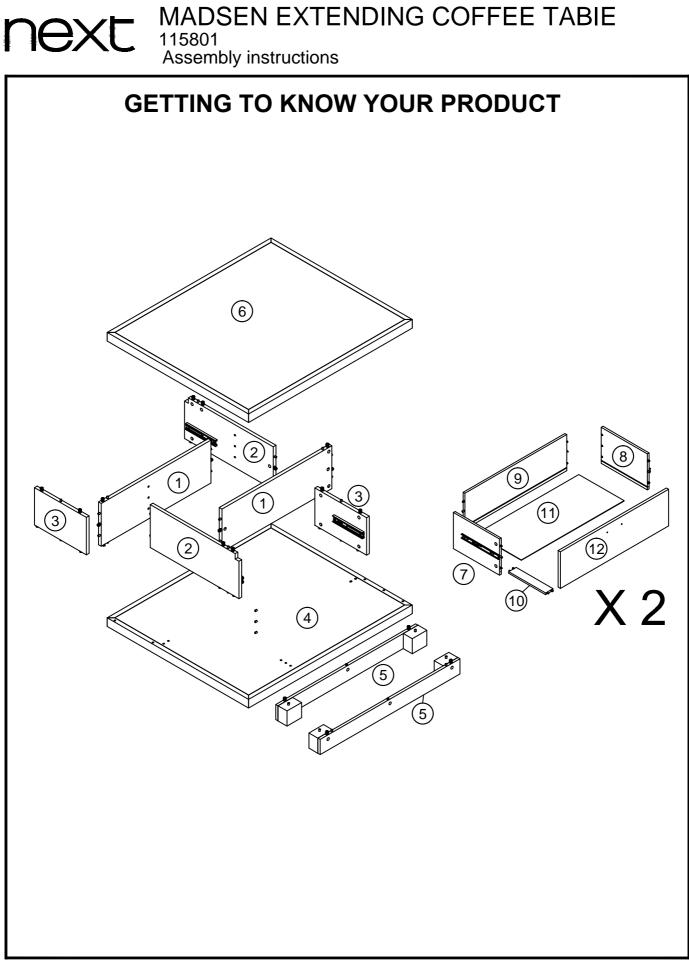

## MADSEN EXTENDING COFFEE TABLE 115801 Assembly instructions next

| Ref | Dimensions | Visual                                                                                                                                                                                                                                                                                                                                                                                                                                                                                                                                                                                                                                                                                                                                                                                                                                                                                                                                                                                                                                                                                                                                                                                                                                                                                                                                                                                                                                                                                                                                                                                                                                                                                                                                                                                                                                                                                                                                                                                                                                                                                                                         | Qty | Ctn |
|-----|------------|--------------------------------------------------------------------------------------------------------------------------------------------------------------------------------------------------------------------------------------------------------------------------------------------------------------------------------------------------------------------------------------------------------------------------------------------------------------------------------------------------------------------------------------------------------------------------------------------------------------------------------------------------------------------------------------------------------------------------------------------------------------------------------------------------------------------------------------------------------------------------------------------------------------------------------------------------------------------------------------------------------------------------------------------------------------------------------------------------------------------------------------------------------------------------------------------------------------------------------------------------------------------------------------------------------------------------------------------------------------------------------------------------------------------------------------------------------------------------------------------------------------------------------------------------------------------------------------------------------------------------------------------------------------------------------------------------------------------------------------------------------------------------------------------------------------------------------------------------------------------------------------------------------------------------------------------------------------------------------------------------------------------------------------------------------------------------------------------------------------------------------|-----|-----|
| 1   | 25 x 73cm  |                                                                                                                                                                                                                                                                                                                                                                                                                                                                                                                                                                                                                                                                                                                                                                                                                                                                                                                                                                                                                                                                                                                                                                                                                                                                                                                                                                                                                                                                                                                                                                                                                                                                                                                                                                                                                                                                                                                                                                                                                                                                                                                                | 2   | 1   |
| 2   | 25 x 60cm  |                                                                                                                                                                                                                                                                                                                                                                                                                                                                                                                                                                                                                                                                                                                                                                                                                                                                                                                                                                                                                                                                                                                                                                                                                                                                                                                                                                                                                                                                                                                                                                                                                                                                                                                                                                                                                                                                                                                                                                                                                                                                                                                                | 2   | 1   |
| 3   | 22 x 35cm  |                                                                                                                                                                                                                                                                                                                                                                                                                                                                                                                                                                                                                                                                                                                                                                                                                                                                                                                                                                                                                                                                                                                                                                                                                                                                                                                                                                                                                                                                                                                                                                                                                                                                                                                                                                                                                                                                                                                                                                                                                                                                                                                                | 2   | 1   |
| 4   | 95x110cm   |                                                                                                                                                                                                                                                                                                                                                                                                                                                                                                                                                                                                                                                                                                                                                                                                                                                                                                                                                                                                                                                                                                                                                                                                                                                                                                                                                                                                                                                                                                                                                                                                                                                                                                                                                                                                                                                                                                                                                                                                                                                                                                                                | 1   | 2   |
| 5   | 8 x 94cm   | and the second s | 2   | 1   |
| 6   | 95 x 110cm |                                                                                                                                                                                                                                                                                                                                                                                                                                                                                                                                                                                                                                                                                                                                                                                                                                                                                                                                                                                                                                                                                                                                                                                                                                                                                                                                                                                                                                                                                                                                                                                                                                                                                                                                                                                                                                                                                                                                                                                                                                                                                                                                | 1   | 2   |
| 7   | 21x 31cm   | $\diamond$                                                                                                                                                                                                                                                                                                                                                                                                                                                                                                                                                                                                                                                                                                                                                                                                                                                                                                                                                                                                                                                                                                                                                                                                                                                                                                                                                                                                                                                                                                                                                                                                                                                                                                                                                                                                                                                                                                                                                                                                                                                                                                                     | 2   | 1   |
| 8   | 21x 31cm   | Ø                                                                                                                                                                                                                                                                                                                                                                                                                                                                                                                                                                                                                                                                                                                                                                                                                                                                                                                                                                                                                                                                                                                                                                                                                                                                                                                                                                                                                                                                                                                                                                                                                                                                                                                                                                                                                                                                                                                                                                                                                                                                                                                              | 2   | 1   |
| 9   | 21x 68cm   | $\bigcirc$                                                                                                                                                                                                                                                                                                                                                                                                                                                                                                                                                                                                                                                                                                                                                                                                                                                                                                                                                                                                                                                                                                                                                                                                                                                                                                                                                                                                                                                                                                                                                                                                                                                                                                                                                                                                                                                                                                                                                                                                                                                                                                                     | 2   | 1   |
| 10  | 6 x 29cm   |                                                                                                                                                                                                                                                                                                                                                                                                                                                                                                                                                                                                                                                                                                                                                                                                                                                                                                                                                                                                                                                                                                                                                                                                                                                                                                                                                                                                                                                                                                                                                                                                                                                                                                                                                                                                                                                                                                                                                                                                                                                                                                                                | 2   | 1   |
| 11  | 30 x 69cm  | $\bigcirc$                                                                                                                                                                                                                                                                                                                                                                                                                                                                                                                                                                                                                                                                                                                                                                                                                                                                                                                                                                                                                                                                                                                                                                                                                                                                                                                                                                                                                                                                                                                                                                                                                                                                                                                                                                                                                                                                                                                                                                                                                                                                                                                     | 2   | 2   |
| 12  | 21 x 73cm  | $\bigcirc$                                                                                                                                                                                                                                                                                                                                                                                                                                                                                                                                                                                                                                                                                                                                                                                                                                                                                                                                                                                                                                                                                                                                                                                                                                                                                                                                                                                                                                                                                                                                                                                                                                                                                                                                                                                                                                                                                                                                                                                                                                                                                                                     | 2   | 1   |