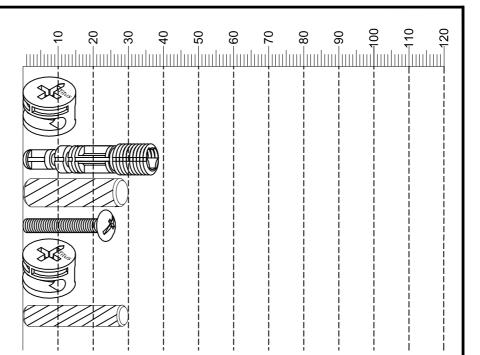

### Fixtures and fittings supplied (actual size)

nex

| Ref | Dimensions | Qty | Spare Qt |  |  |
|-----|------------|-----|----------|--|--|
| B2  | Ø15 x 10mm | N/A | 2        |  |  |
| B8  | Ø8 x 38mm  | N/A | 2        |  |  |
| D6  | Ø8 x 30mm  | N/A | 2        |  |  |
| Z14 | Ø4 x 21mm  | 4   | N/A      |  |  |
| В3  | Ø15 x 12mm | N/A | 2        |  |  |
| D3  | Ø6 x 30mm  | N/A | 2        |  |  |

#### Fixtures and fittings supplied (not to scale)

| Ref | Dimensions | Qty | Spare Qty | Visual     |
|-----|------------|-----|-----------|------------|
| D14 | N/A        | 2   | N/A       |            |
| 01  | 25mm       | 8   | 2         | $\bigcirc$ |
| E37 | N/A        | 2   |           |            |