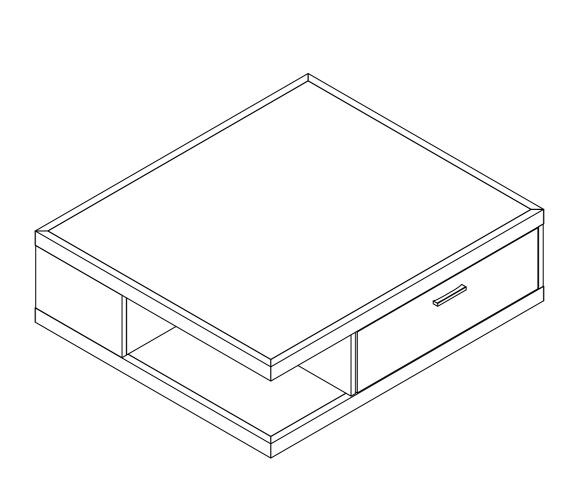

steps below and this will ensure a super-smooth returns process and no delay to your refund.

## DO 🔽

- Check everything is there (the 'parts page' is a handy checklist).
- Pop all the loose fittings and fixtures into the packaging provided or tie them up in a plastic bag.
- Wrap all the big components back up in the original protective packaging.
- Close up the box and seal it securely (don't be afraid to use plenty of tape).





- Leave anything assembled all components should be dismantled and separately packed.
- Put loose fixtures and fittings straight into the box.
- Throw it back in the box carelessly as it may get damaged.



Then just give us a call on 0333 777 8999 and we'll sort out a pick up time for you.



Assembly instructions

#### Actual product size

H38 x W110x D95cm



## **Need Help ?**

With: Assembly instruction Missing or damaged parts

CALL: 0333 777 8999

#### **IMPORTANT - RETAIN FOR FUTURE REFERENCE**

Produced in China for Next Retail Ltd. 115801-2015-V1.



Assembly instructions



We suggest you spend a short time reading through this leaflet before you start.

When you are ready to start, make sure that you have the right tools and plenty of space.

Unwrap all packaging materials and place the components on a clean surface to protect it from damage, We recommend that the packaging is used to protect the surfaces during assembly. Carefully check that you have all the parts before beginning assembly.

Due to the size of this product we recomment that it is assembled in the room intended for use.

Ensure the product is fully assembled as illus