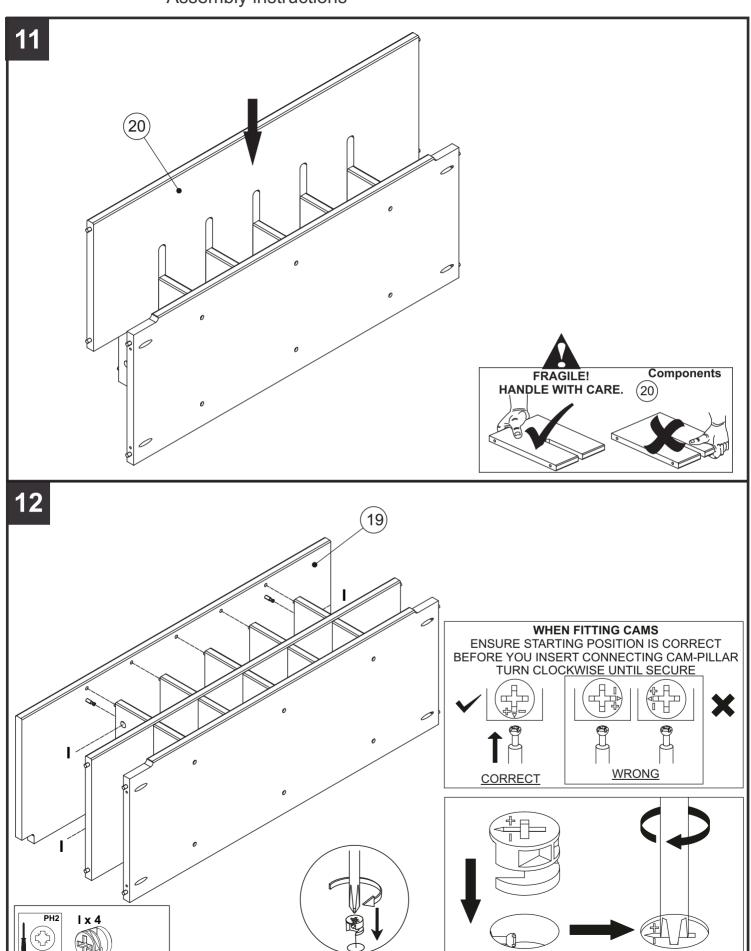

-------|--------|-----|--------|
| J   | N/A        |        | 8   | 1      |
| K   | N/A        |        | 4   |        |
| L   | N/A        |        | 4   |        |
| М   | N/A        |        | 4   |        |
| N   | N/A        |        | 5   |        |
| Q   | N/A        |        | 6   |        |
| R   | 6,0 x 30mm | 0      | 2   | 1      |

| Ref | Dimensions | Visual | Qty | *extra |
|-----|------------|--------|-----|--------|
| S   | N/A        |        | 2   |        |
| Т   | N/A        |        | 12  | 2      |
| U   | N/A        | 00     | 2   |        |
| AA  | N/A        |        | 2   |        |

117741



### HARTFORD PAINTED WINE LARDER

117741



# HARTFORD PAINTED WINE LARDER

117741



### HARTFORD PAINTED WINE LARDER

117741



# HARTFORD PAINTED WINE LARDER

117741



### HARTFORD PAINTED WINE LARDER

117741



# HARTFORD PAINTED WINE LARDER

117741



### HARTFORD PAINTED WINE LARDER

117741



117741



### HARTFORD PAINTED WINE LARDER

117741



# HARTFORD PAINTED WINE LARDER

117741



# HARTFORD PAINTED WINE LARDER

117741



# HARTFORD PAINTED WINE LARDER

117741



# HARTFORD PAINTED WINE LARDER

117741