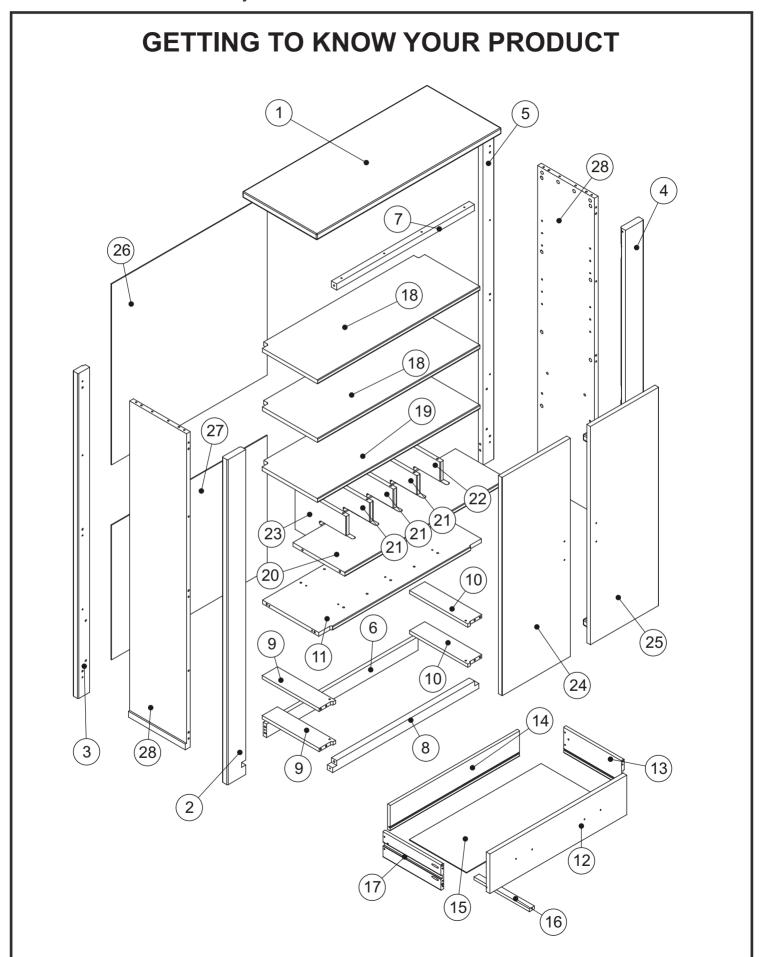

### Components supplied. Please use this guide if you require replacement parts.

| Ref | Dimensions     | Visual | Qty | Ctn |
|-----|----------------|--------|-----|-----|
| 1   | 110.6 x 44.5cm |        | 1   | 3   |
| 2   | 168.7 x 11cm   |        | 1   | 1   |
| 3   | 168.7 x 6.9cm  |        | 1   | 1   |
| 4   | 168.7 x 11cm   |        | 1   | 1   |
| 5   | 168.7 x 6.9cm  |        | 1   | 1   |
| 6   | 90.8 x 7cm     |        | 1   | 3   |
| 7   | 82.6 x 3.2cm   |        | 1   | 3   |
| 8   | 87.6 x 5cm     |        | 1   | 3   |
| 9   | 34.9 x 9.1cm   |        | 2   | 3   |
| 10  | 34.9 x 9.1cm   |        | 2   | 3   |
| 11  | 97.4 x 34.7cm  |        | 1   | 2   |
| 12  | 82 x 20.5cm    |        | 2   | 3   |
| 13  | 34.7 x 13.4cm  |        | 2   | 3   |
| 14  | 77.5 x 13.4cm  |        | 2   | 3   |

| Ref | Dimensions     | Visual | Qty | Ctn |
|-----|----------------|--------|-----|-----|
| 15  | 78.9 x 34.2cm  |        | 2   | 2   |
| 16  | 33.2 x 3cm     |        | 2   | 3   |
| 17  | 34.7 x 13.4cm  |        | 2   | 3   |
| 18  | 97.3 x 36cm    |        | 2   | 2   |
| 19  | 97.4 x 36cm    |        | 1   | 2   |
| 20  | 97.4 x 31.1cm  |        | 1   | 2   |
| 21  | 22 x 30.8cm    |        | 3   | 2   |
| 22  | 22 x 30.8cm    |        | 1   | 2   |
| 23  | 22 x 30.8cm    |        | 1   | 2   |
| 24  | 113.3 x 40.8cm |        | 1   | 3   |
| 25  | 113.3 x 40.8cm |        | 1   | 3   |
| 26  | 93.8 x 93.2cm  |        | 1   | 2   |
| 27  | 70.5 x 93.2cm  |        | 1   | 2   |
| 28  | 163.7 x 34.1cm |        | 2   | 1   |