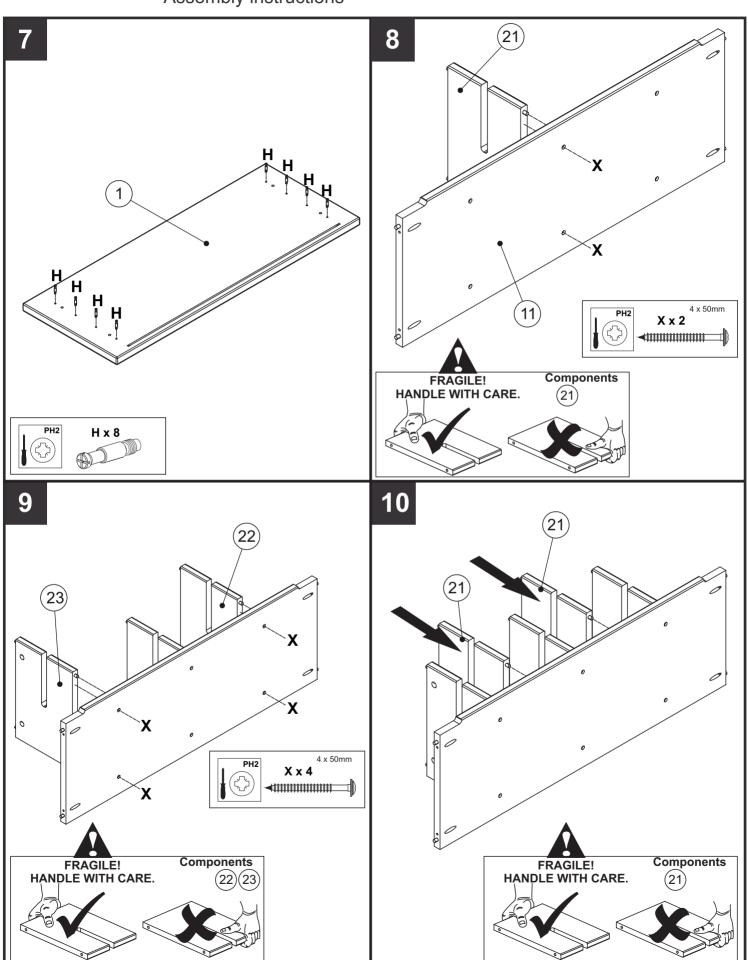

# HARTFORD PAINTED WINE LARDER

117741

### HARTFORD PAINTED WINE LARDER

117741

117741