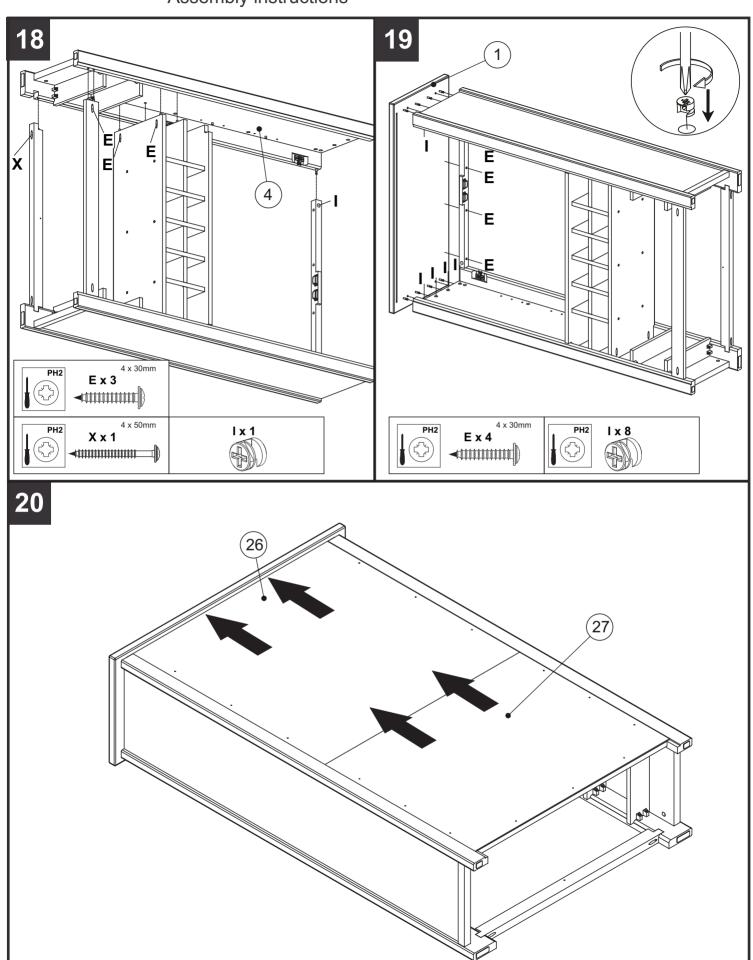

N/A        |        | 4   |        |
| М   | N/A        |        | 4   |        |
| N   | N/A        |        | 5   |        |
| Q   | N/A        |        | 6   |        |
| R   | 6,0 x 30mm | 0      | 2   | 1      |

| Ref | Dimensions | Visual | Qty | *extra |
|-----|------------|--------|-----|--------|
| S   | N/A        |        | 2   |        |
| Т   | N/A        |        | 12  | 2      |
| U   | N/A        | 00     | 2   |        |
| AA  | N/A        |        | 2   |        |

117741



### HARTFORD PAINTED WINE LARDER

117741



# HARTFORD PAINTED WINE LARDER

117741



### HARTFORD PAINTED WINE LARDER

117741



# HARTFORD PAINTED WINE LARDER

117741



### HARTFORD PAINTED WINE LARDER

117741



# HARTFORD PAINTED WINE LARDER

117741



### HARTFORD PAINTED WINE LARDER

117741



117741



### HARTFORD PAINTED WINE LARDER

117741



# HARTFORD PAINTED WINE LARDER

117741



# HARTFORD PAINTED WINE LARDER

117741



# HARTFORD PAINTED WINE LARDER

117741



# HARTFORD PAINTED WINE LARDER

117741