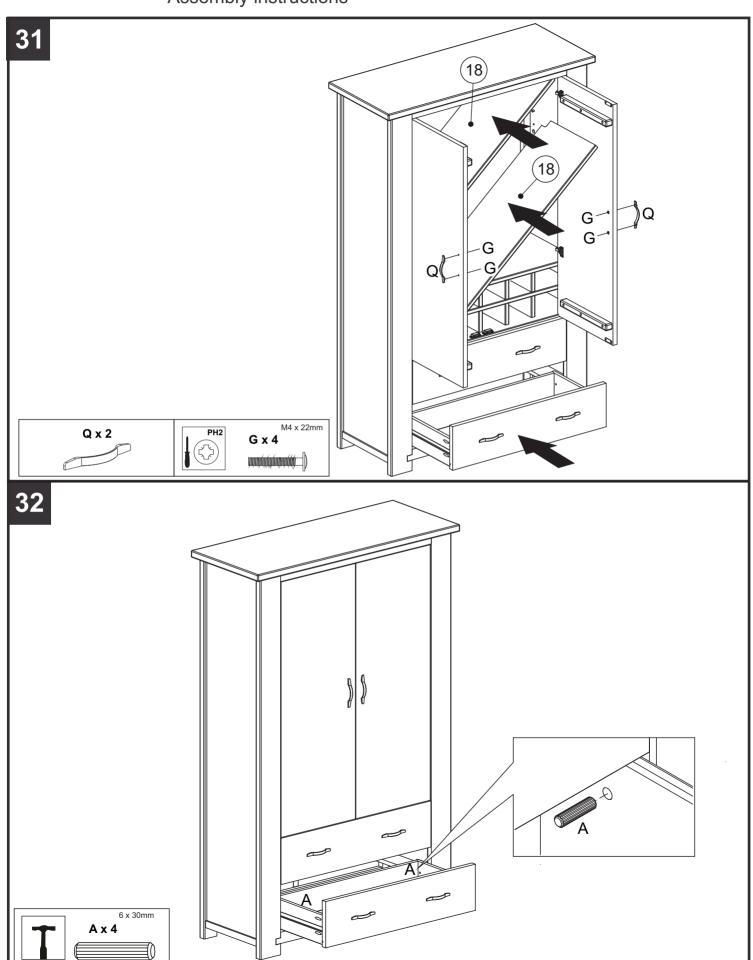

A        |        | 6   |        |
| R   | 6,0 x 30mm | 0      | 2   | 1      |

| Ref | Dimensions | Visual | Qty | *extra |
|-----|------------|--------|-----|--------|
| S   | N/A        |        | 2   |        |
| Т   | N/A        |        | 12  | 2      |
| U   | N/A        | 00     | 2   |        |
| AA  | N/A        |        | 2   |        |

117741



### HARTFORD PAINTED WINE LARDER

117741



# HARTFORD PAINTED WINE LARDER

117741



### HARTFORD PAINTED WINE LARDER

117741



# HARTFORD PAINTED WINE LARDER

117741



### HARTFORD PAINTED WINE LARDER

117741



# HARTFORD PAINTED WINE LARDER

117741



### HARTFORD PAINTED WINE LARDER

117741



117741



### HARTFORD PAINTED WINE LARDER

117741



# HARTFORD PAINTED WINE LARDER

117741



# HARTFORD PAINTED WINE LARDER

117741



# HARTFORD PAINTED WINE LARDER

117741



# HARTFORD PAINTED WINE LARDER

117741