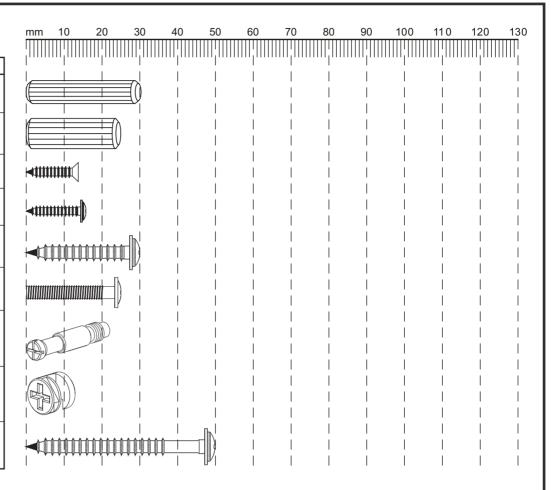

# Fixtures and fittings supplied (actual size)

| supplied (actual size) |            |     |        |  |  |
|------------------------|------------|-----|--------|--|--|
| Ref                    | Dimensions | Qty | *extra |  |  |
| Α                      | 6 x 30mm   | 8   | 1      |  |  |
| В                      | 8 x 25mm   | 70  | 2      |  |  |
| С                      | 3,5 x 14mm | 8   | 1      |  |  |
| D                      | 3,5 x 16mm | 46  | 2      |  |  |
| E                      | 4 x 30mm   | 42  | 2      |  |  |
| G                      | M4 x 22mm  | 12  |        |  |  |
| Н                      | N/A        | 34  | 2      |  |  |
| I                      | N/A        | 34  | 2      |  |  |
| Х                      | 4 x 50mm   | 8   | 1      |  |  |

#### Fixtures and fittings supplied (not to scale)

| Ref | Dimensions | Visual | Qty | *extra |
|-----|------------|--------|-----|--------|
| J   | N/A        |        | 8   | 1      |
| K   | N/A        |        | 4   |        |
| L   | N/A        |        | 4   |        |
| М   | N/A        |        | 4   |        |
| N   | N/A        |        | 5   |        |
| Q   | N/A        |        | 6   |        |
| R   | 6,0 x 30mm | 0      | 2   | 1      |

| Ref | Dimensions | Visual | Qty | *extra |
|-----|------------|--------|-----|--------|
| S   | N/A        |        | 2   |        |
| Т   | N/A        |        | 12  | 2      |
| U   | N/A        | 00     | 2   |        |
| AA  | N/A        |        | 2   |        |