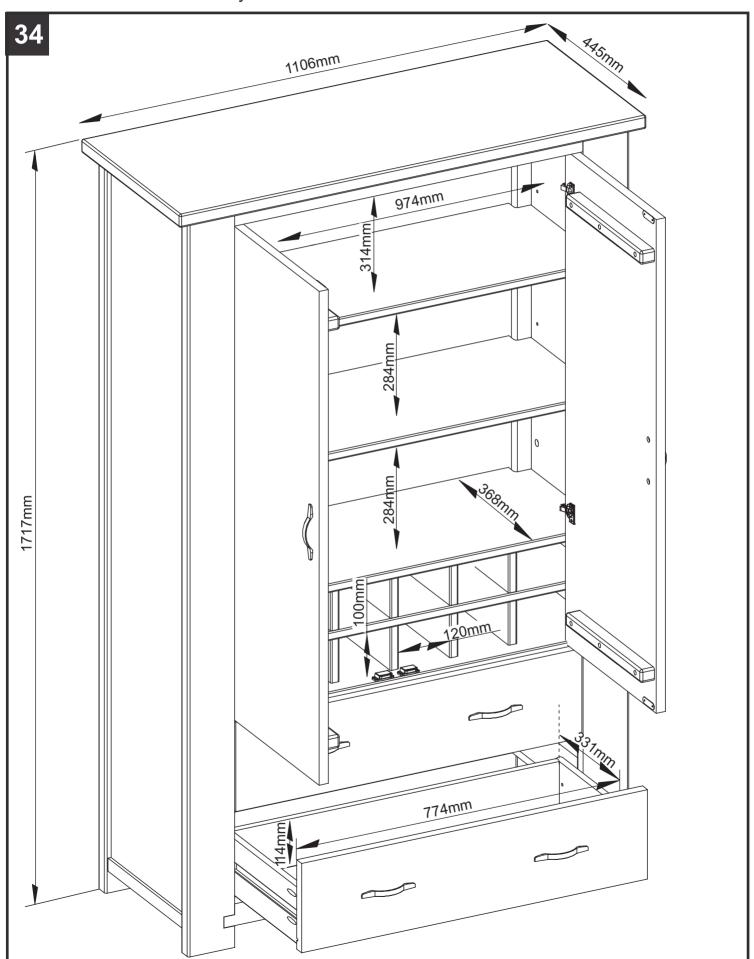

ef | Dimensions | Visual | Qty | *extra |
|-----|------------|--------|-----|--------|
| S   | N/A        |        | 2   |        |
| Т   | N/A        |        | 12  | 2      |
| U   | N/A        | 00     | 2   |        |
| AA  | N/A        |        | 2   |        |

117741



### HARTFORD PAINTED WINE LARDER

117741



# HARTFORD PAINTED WINE LARDER

117741



### HARTFORD PAINTED WINE LARDER

117741



# HARTFORD PAINTED WINE LARDER

117741



### HARTFORD PAINTED WINE LARDER

117741



# HARTFORD PAINTED WINE LARDER

117741



### HARTFORD PAINTED WINE LARDER

117741



117741



### HARTFORD PAINTED WINE LARDER

117741



# HARTFORD PAINTED WINE LARDER

117741



# HARTFORD PAINTED WINE LARDER

117741



# HARTFORD PAINTED WINE LARDER

117741



# HARTFORD PAINTED WINE LARDER

117741