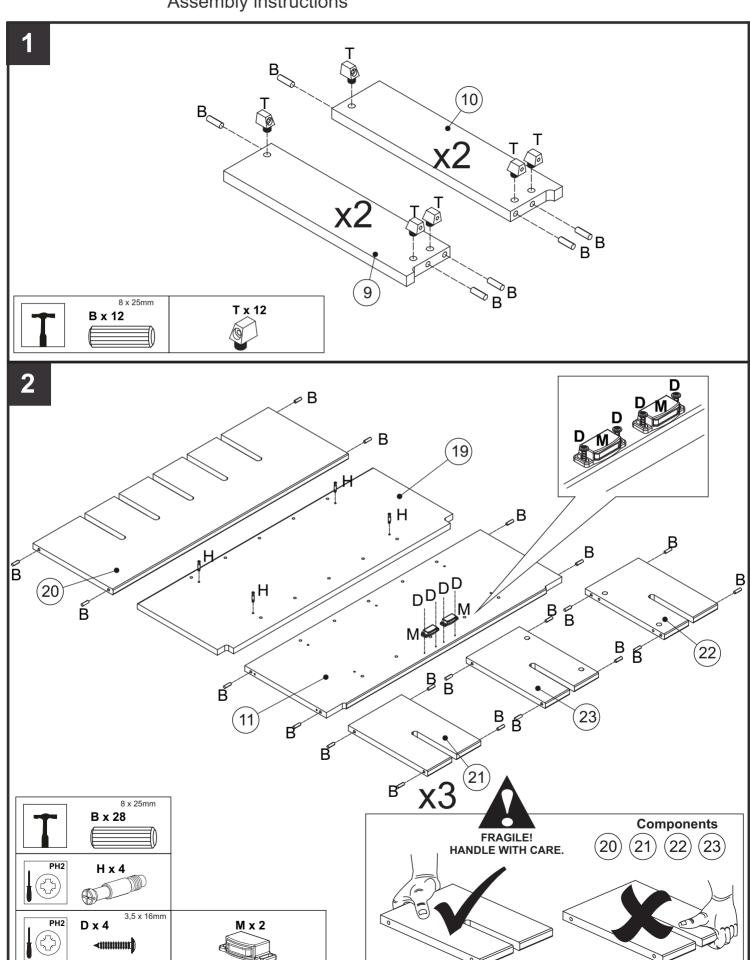

Х                      | 4 x 50mm   | 8   | 1      |  |  |



#### Fixtures and fittings supplied (not to scale)

| Ref | Dimensions | Visual | Qty | *extra |
|-----|------------|--------|-----|--------|
| J   | N/A        |        | 8   | 1      |
| K   | N/A        |        | 4   |        |
| L   | N/A        |        | 4   |        |
| М   | N/A        |        | 4   |        |
| N   | N/A        |        | 5   |        |
| Q   | N/A        |        | 6   |        |
| R   | 6,0 x 30mm | 0      | 2   | 1      |

| Ref | Dimensions | Visual | Qty | *extra |
|-----|------------|--------|-----|--------|
| S   | N/A        |        | 2   |        |
| Т   | N/A        |        | 12  | 2      |
| U   | N/A        | 00     | 2   |        |
| AA  | N/A        |        | 2   |        |

117741



### HARTFORD PAINTED WINE LARDER

117741



# HARTFORD PAINTED WINE LARDER

117741



### HARTFORD PAINTED WINE LARDER

117741



# HARTFORD PAINTED WINE LARDER

117741



### HARTFORD PAINTED WINE LARDER

117741



# HARTFORD PAINTED WINE LARDER

117741



### HARTFORD PAINTED WINE LARDER

117741



117741



### HARTFORD PAINTED WINE LARDER

117741



# HARTFORD PAINTED WINE LARDER

117741



# HARTFORD PAINTED WINE LARDER

117741



# HARTFORD PAINTED WINE LARDER

117741



# HARTFORD PAINTED WINE LARDER

117741