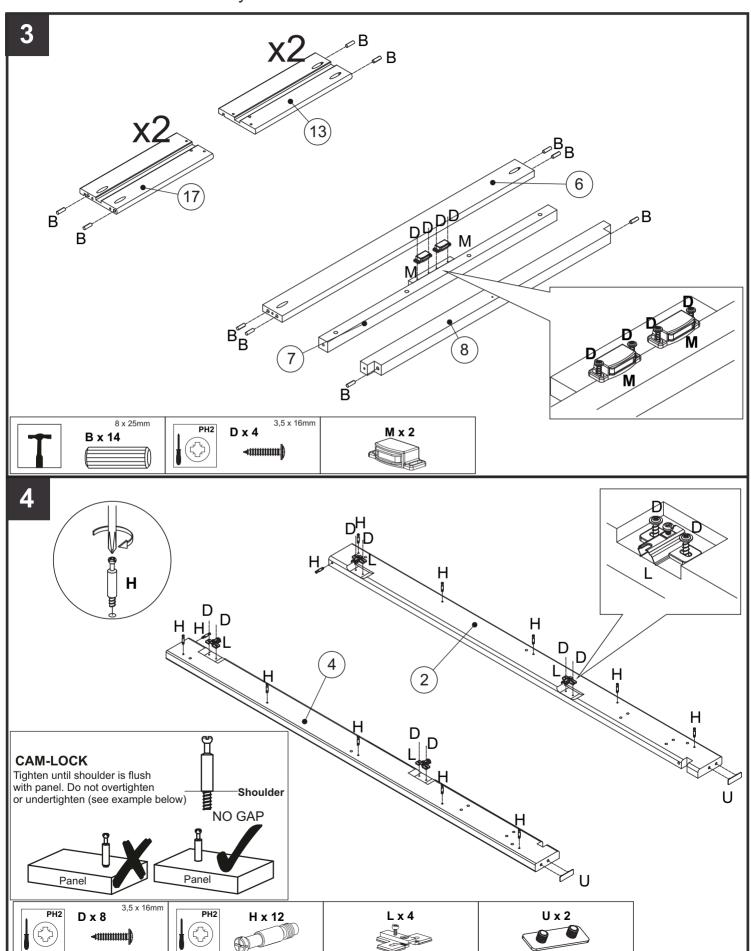

# HARTFORD PAINTED WINE LARDER

117741

### HARTFORD PAINTED WINE LARDER

117741