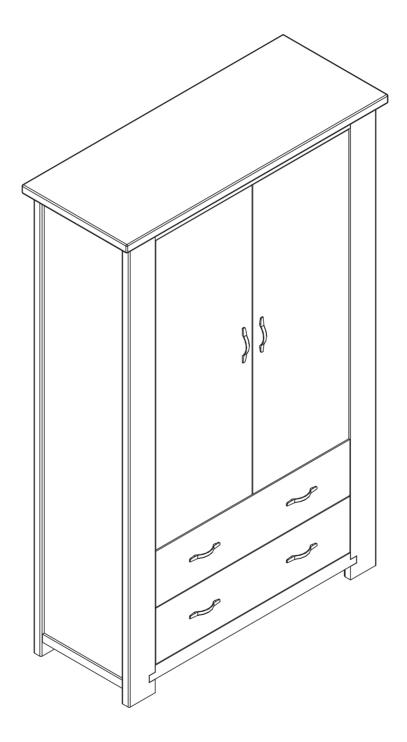

117741

Assembly instructions

Actual product size H172 x W110 x D44,5cm

# HARTFORD PAINTED WINE LARDER

117741

117741

Assembly instructions