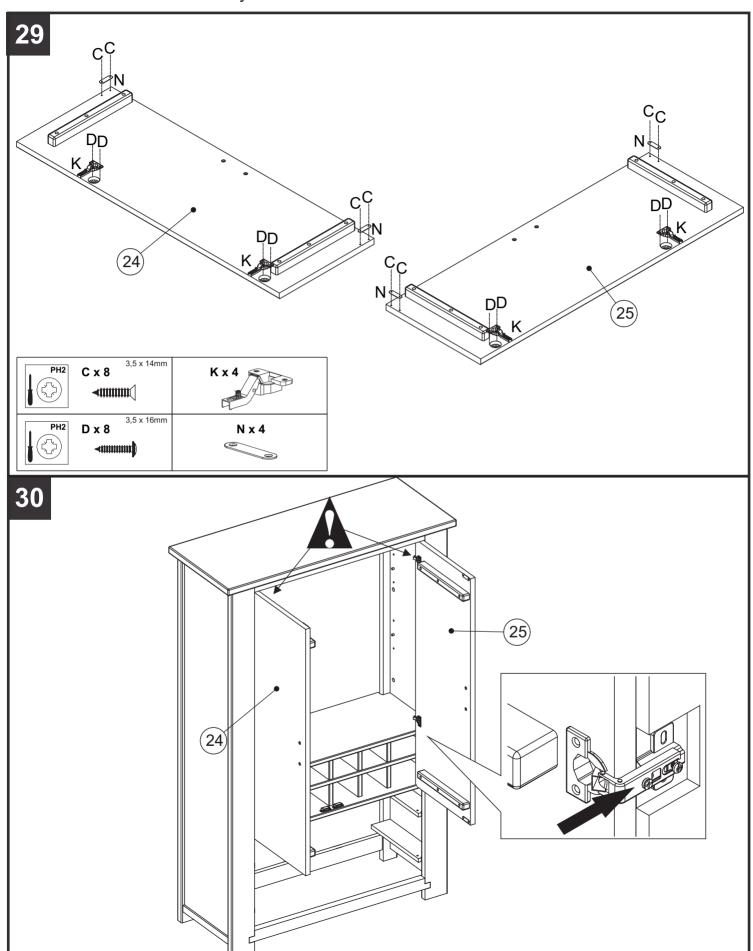

|        | 5   |        |
| Q   | N/A        |        | 6   |        |
| R   | 6,0 x 30mm | 0      | 2   | 1      |

| Ref | Dimensions | Visual | Qty | *extra |
|-----|------------|--------|-----|--------|
| S   | N/A        |        | 2   |        |
| Т   | N/A        |        | 12  | 2      |
| U   | N/A        | 00     | 2   |        |
| AA  | N/A        |        | 2   |        |

117741



### HARTFORD PAINTED WINE LARDER

117741



# HARTFORD PAINTED WINE LARDER

117741



### HARTFORD PAINTED WINE LARDER

117741



# HARTFORD PAINTED WINE LARDER

117741



### HARTFORD PAINTED WINE LARDER

117741



# HARTFORD PAINTED WINE LARDER

117741



### HARTFORD PAINTED WINE LARDER

117741



117741



### HARTFORD PAINTED WINE LARDER

117741



# HARTFORD PAINTED WINE LARDER

117741



# HARTFORD PAINTED WINE LARDER

117741



# HARTFORD PAINTED WINE LARDER

117741



# HARTFORD PAINTED WINE LARDER

117741