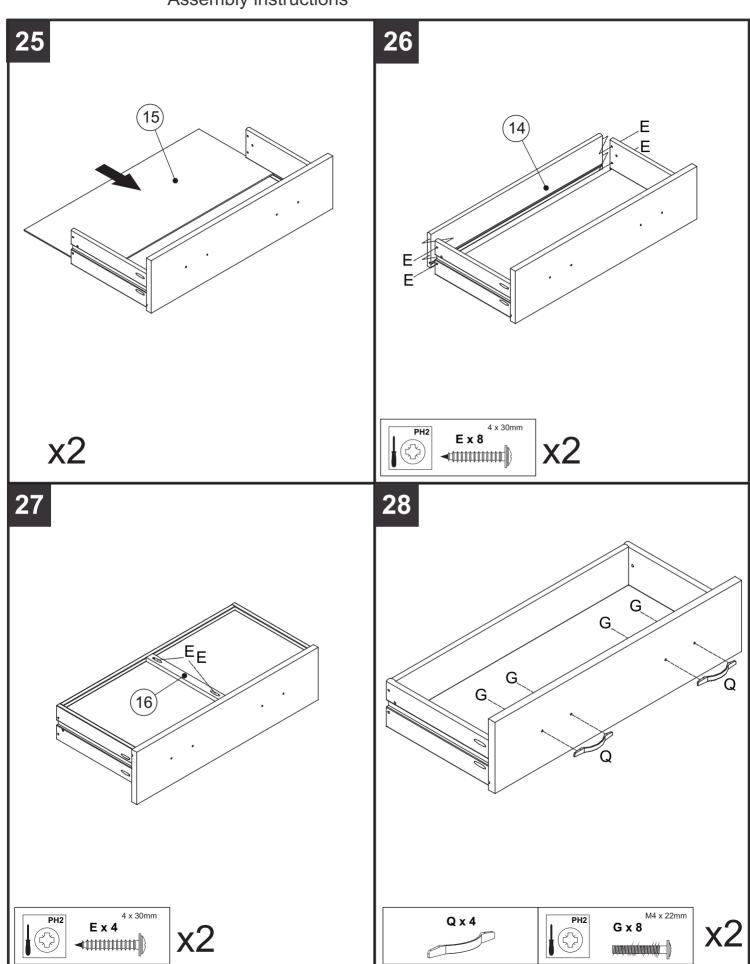

|        | 4   |        |
| N   | N/A        |        | 5   |        |
| Q   | N/A        |        | 6   |        |
| R   | 6,0 x 30mm | 0      | 2   | 1      |

| Ref | Dimensions | Visual | Qty | *extra |
|-----|------------|--------|-----|--------|
| S   | N/A        |        | 2   |        |
| Т   | N/A        |        | 12  | 2      |
| U   | N/A        | 00     | 2   |        |
| AA  | N/A        |        | 2   |        |

117741



### HARTFORD PAINTED WINE LARDER

117741



# HARTFORD PAINTED WINE LARDER

117741



### HARTFORD PAINTED WINE LARDER

117741



# HARTFORD PAINTED WINE LARDER

117741



### HARTFORD PAINTED WINE LARDER

117741



# HARTFORD PAINTED WINE LARDER

117741



### HARTFORD PAINTED WINE LARDER

117741



117741



### HARTFORD PAINTED WINE LARDER

117741



# HARTFORD PAINTED WINE LARDER

117741



# HARTFORD PAINTED WINE LARDER

117741



# HARTFORD PAINTED WINE LARDER

117741



# HARTFORD PAINTED WINE LARDER

117741