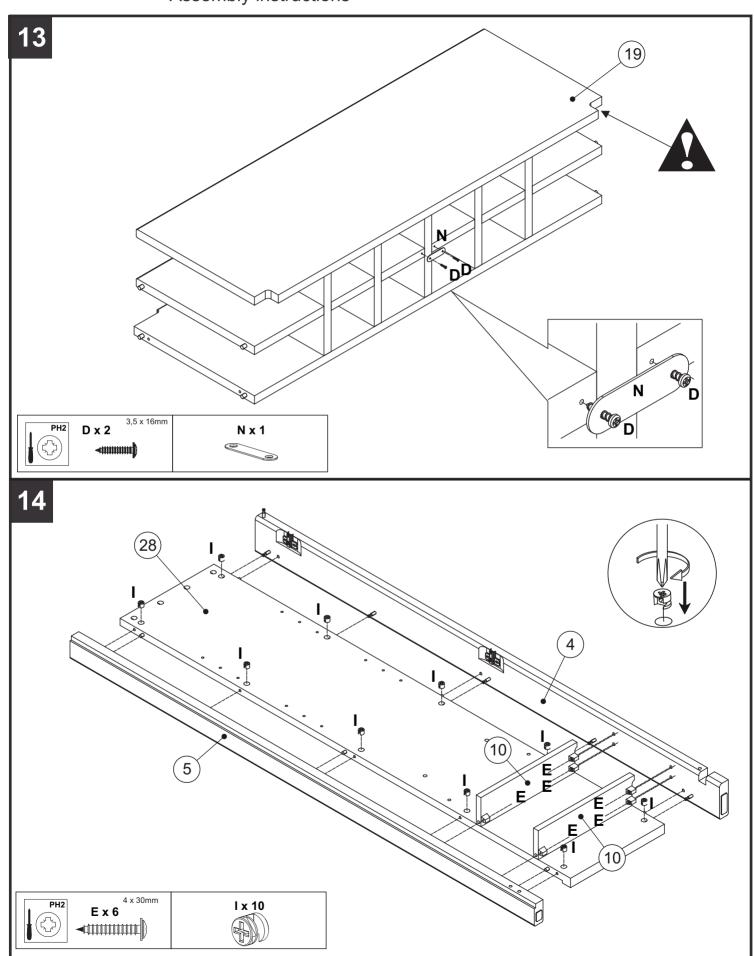

|        | 8   | 1      |
| K   | N/A        |        | 4   |        |
| L   | N/A        |        | 4   |        |
| М   | N/A        |        | 4   |        |
| N   | N/A        |        | 5   |        |
| Q   | N/A        |        | 6   |        |
| R   | 6,0 x 30mm | 0      | 2   | 1      |

| Ref | Dimensions | Visual | Qty | *extra |
|-----|------------|--------|-----|--------|
| S   | N/A        |        | 2   |        |
| Т   | N/A        |        | 12  | 2      |
| U   | N/A        | 00     | 2   |        |
| AA  | N/A        |        | 2   |        |

117741



### HARTFORD PAINTED WINE LARDER

117741



# HARTFORD PAINTED WINE LARDER

117741



### HARTFORD PAINTED WINE LARDER

117741



# HARTFORD PAINTED WINE LARDER

117741



### HARTFORD PAINTED WINE LARDER

117741



# HARTFORD PAINTED WINE LARDER

117741



### HARTFORD PAINTED WINE LARDER

117741



117741



### HARTFORD PAINTED WINE LARDER

117741



# HARTFORD PAINTED WINE LARDER

117741



# HARTFORD PAINTED WINE LARDER

117741



# HARTFORD PAINTED WINE LARDER

117741



# HARTFORD PAINTED WINE LARDER

117741