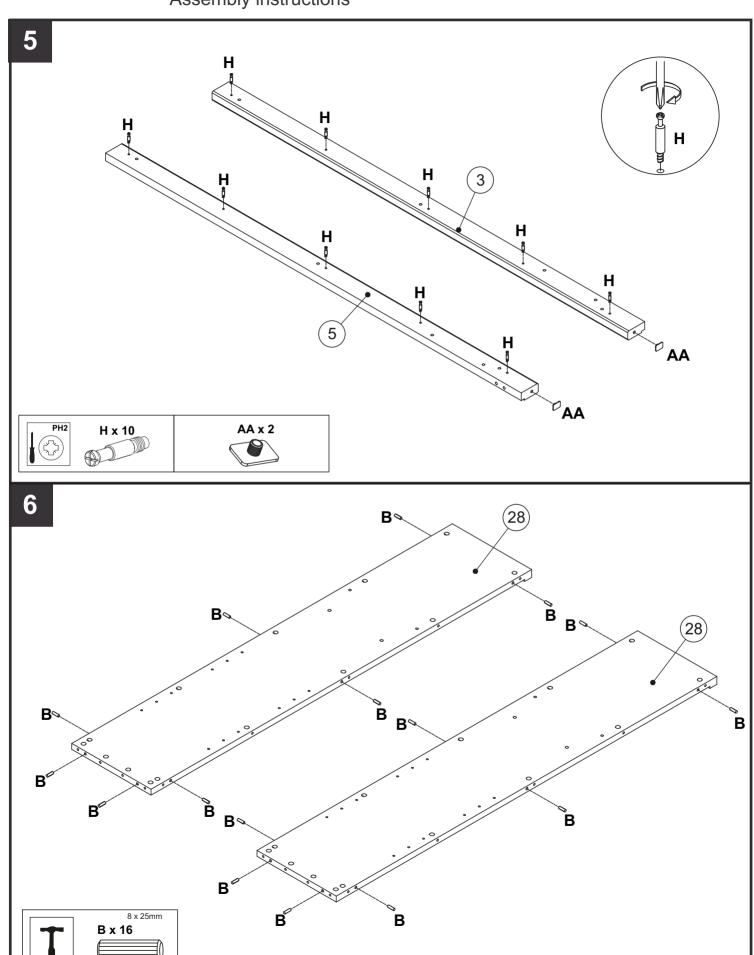

# HARTFORD PAINTED WINE LARDER

117741

### HARTFORD PAINTED WINE LARDER

117741