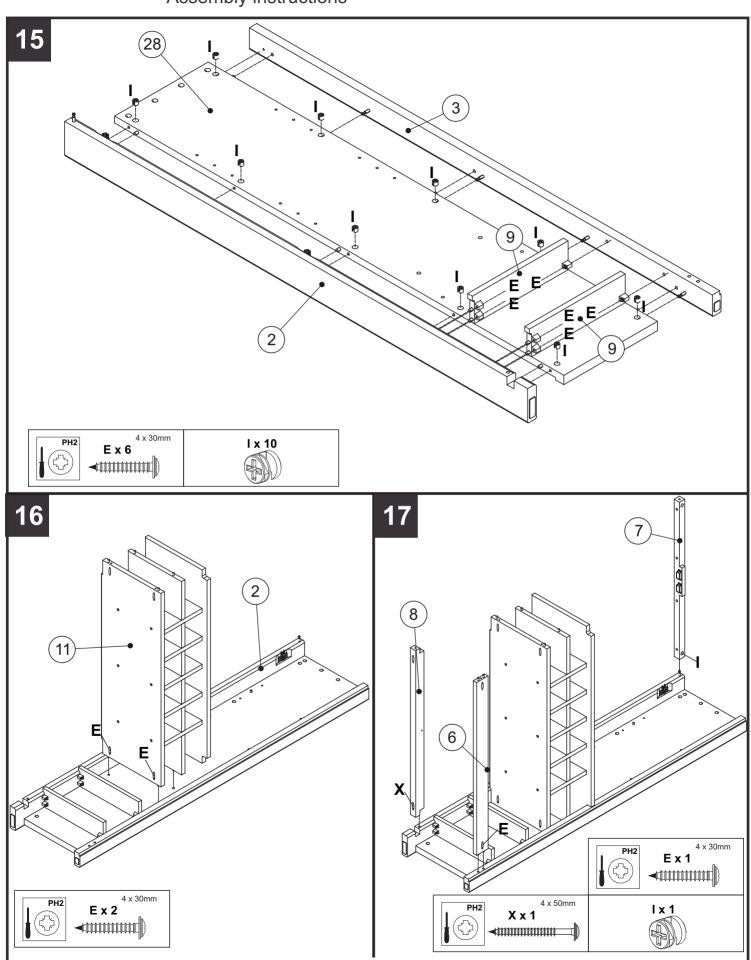

N/A        |        | 4   |        |
| L   | N/A        |        | 4   |        |
| М   | N/A        |        | 4   |        |
| N   | N/A        |        | 5   |        |
| Q   | N/A        |        | 6   |        |
| R   | 6,0 x 30mm | 0      | 2   | 1      |

| Ref | Dimensions | Visual | Qty | *extra |
|-----|------------|--------|-----|--------|
| S   | N/A        |        | 2   |        |
| Т   | N/A        |        | 12  | 2      |
| U   | N/A        | 00     | 2   |        |
| AA  | N/A        |        | 2   |        |

117741



### HARTFORD PAINTED WINE LARDER

117741



# HARTFORD PAINTED WINE LARDER

117741



### HARTFORD PAINTED WINE LARDER

117741



# HARTFORD PAINTED WINE LARDER

117741



### HARTFORD PAINTED WINE LARDER

117741



# HARTFORD PAINTED WINE LARDER

117741



### HARTFORD PAINTED WINE LARDER

117741



117741



### HARTFORD PAINTED WINE LARDER

117741



# HARTFORD PAINTED WINE LARDER

117741



# HARTFORD PAINTED WINE LARDER

117741



# HARTFORD PAINTED WINE LARDER

117741



# HARTFORD PAINTED WINE LARDER

117741