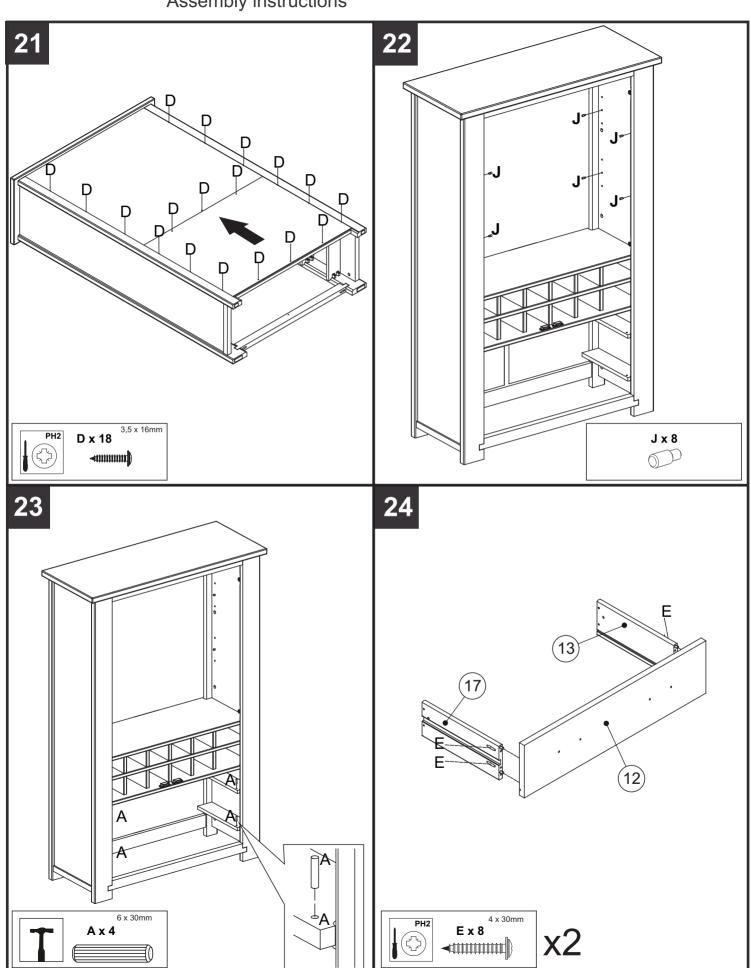

|        | 4   |        |
| М   | N/A        |        | 4   |        |
| N   | N/A        |        | 5   |        |
| Q   | N/A        |        | 6   |        |
| R   | 6,0 x 30mm | 0      | 2   | 1      |

| Ref | Dimensions | Visual | Qty | *extra |
|-----|------------|--------|-----|--------|
| S   | N/A        |        | 2   |        |
| Т   | N/A        |        | 12  | 2      |
| U   | N/A        | 00     | 2   |        |
| AA  | N/A        |        | 2   |        |

117741



### HARTFORD PAINTED WINE LARDER

117741



# HARTFORD PAINTED WINE LARDER

117741



### HARTFORD PAINTED WINE LARDER

117741



# HARTFORD PAINTED WINE LARDER

117741



### HARTFORD PAINTED WINE LARDER

117741



# HARTFORD PAINTED WINE LARDER

117741



### HARTFORD PAINTED WINE LARDER

117741



117741



### HARTFORD PAINTED WINE LARDER

117741



# HARTFORD PAINTED WINE LARDER

117741



# HARTFORD PAINTED WINE LARDER

117741



# HARTFORD PAINTED WINE LARDER

117741



# HARTFORD PAINTED WINE LARDER

117741