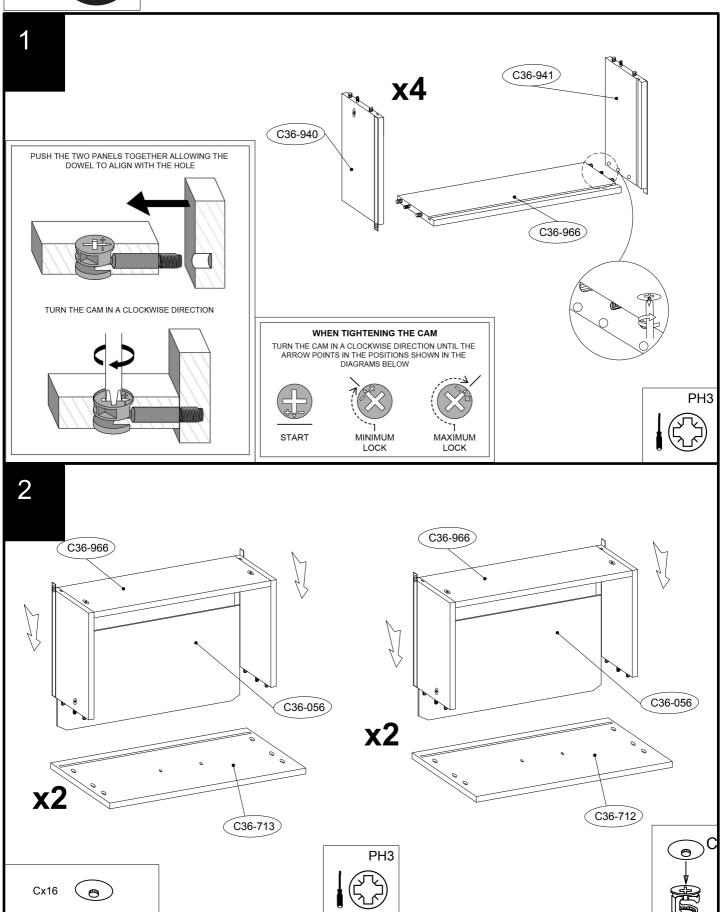

# **GETTING TO KNOW YOUR PRODUCT** C36-421 C36-005 C36-356 C36-231 C36-123 C36-122 C36-815 C36-814 C36-967 C36-940 C36-967 C36-940 C36-941 C36-714 C36-057 C36-941 C36-715 C36-057 C36-966 C36-966 C36-940 C36-940 C36-056 C36-941 C36-056 C36-941 C36-713 C36-712

#### Components supplied. Please use this guide if you require replacement parts.

| Ref     | Dimensions | Visual                                 | Qty | Ctn |
|---------|------------|----------------------------------------|-----|-----|
| C36-122 | 107 x 44cm |                                        | 1   | 1   |
| C36-123 | 107 x 44cm |                                        | 1   | 1   |
| C36-231 | 18 x 40cm  | <u></u>                                | 1   | 2   |
| C36-356 | 68 x 7cm   | {                                      | 1   | 1   |
| C36-421 | 82 x 44cm  | : : :                                  | 1   | 2   |
| C36-712 | 67 x 21cm  |                                        | 2   | 2   |
| C36-713 | 67 x 17cm  | · · · ·                                | 2   | 2   |
| C36-714 | 33 x 17cm  | <u> </u>                               | 1   | 2   |
| C36-715 | 33 x 17cm  | <u>: :</u>                             | 1   | 2   |
| C36-814 | 68 x 7cm   | { <u>·</u>                             | 1   | 1   |
| C36-815 | 68 x 7cm   | {· · · · · · · · · · · · · · · · · · · | 1   | 1   |
| C36-940 | 33 x 14cm  |                                        | 6   | 1   |
| C36-941 | 33 x 14cm  |                                        | 6   | 1   |
| C36-966 | 62 x 14cm  |                                        | 4   | 2   |
| C36-967 | 28 x 14cm  |                                        | 2   | 2   |
| C36-056 | 63 x 32cm  |                                        | 4   | 2   |
| C36-057 | 29 x 32cm  |                                        | 2   | 2   |
| C36-005 | 97 x 68cm  |                                        | 1   | 1   |
|         |            |                                        |     |     |