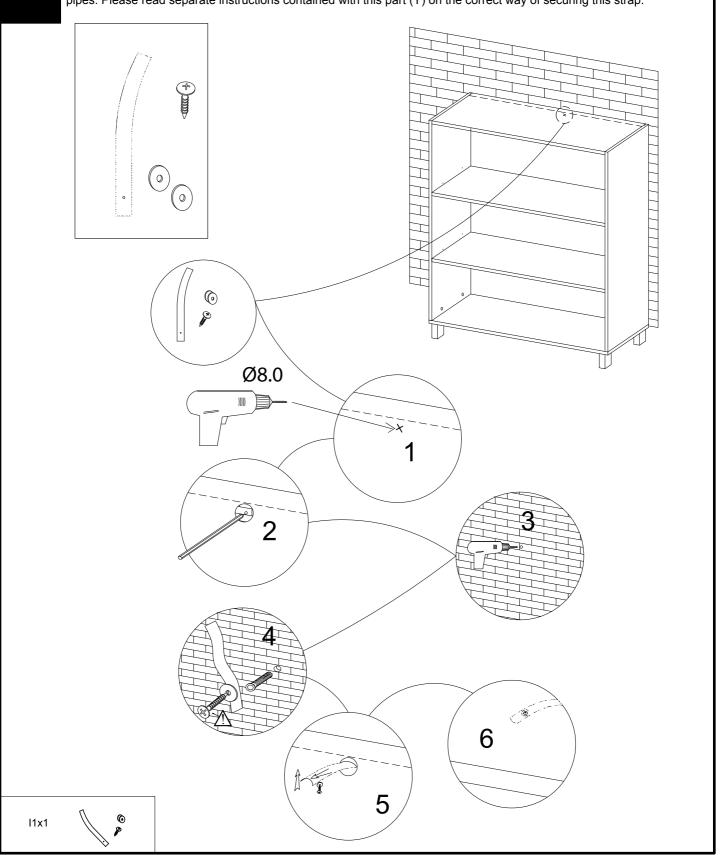

12

We recommend the use of the wall strap provided for safety reasons. Please follow the instructions included with the strap. N.B. Wall fixings are not included please source suitable fixings for your wall type. If in doubt, please consult a qualified tradesperson. WARNING: Always ensure the wall to be drilled is free from hidden electrical wires, water and gas pipes. Please read separate instructions contained with this part (Y) on the correct way of securing this strap.