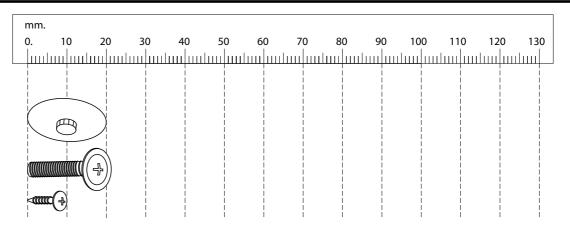

# Fixtures and fittings supplied (actual size)

| Ref | Dimensions | Qty |
|-----|------------|-----|
| С   | 5 x 20 mm  | 24  |
| G   | 4 x 22 mm  | 12  |
| Z   | 3 x 10 mm  | 4   |

#### Fixtures and fittings supplied (not to scale)

| Ref | Dimensions | Visual                                                                                                                                                                                                                                                                                                                                                                                                                                                                                                                                                                                                                                                                                                                                                                                                                                                                                                                                                                                                                                                                                                                                                                                                                                                                                                                                                                                                                                                                                                                                                                                                                                                                                                                                                                                                                                                                                                                                                                                                                                                                                                                         | Qty |
|-----|------------|--------------------------------------------------------------------------------------------------------------------------------------------------------------------------------------------------------------------------------------------------------------------------------------------------------------------------------------------------------------------------------------------------------------------------------------------------------------------------------------------------------------------------------------------------------------------------------------------------------------------------------------------------------------------------------------------------------------------------------------------------------------------------------------------------------------------------------------------------------------------------------------------------------------------------------------------------------------------------------------------------------------------------------------------------------------------------------------------------------------------------------------------------------------------------------------------------------------------------------------------------------------------------------------------------------------------------------------------------------------------------------------------------------------------------------------------------------------------------------------------------------------------------------------------------------------------------------------------------------------------------------------------------------------------------------------------------------------------------------------------------------------------------------------------------------------------------------------------------------------------------------------------------------------------------------------------------------------------------------------------------------------------------------------------------------------------------------------------------------------------------------|-----|
| I1  | N/A        | (a)                                                                                                                                                                                                                                                                                                                                                                                                                                                                                                                                                                                                                                                                                                                                                                                                                                                                                                                                                                                                                                                                                                                                                                                                                                                                                                                                                                                                                                                                                                                                                                                                                                                                                                                                                                                                                                                                                                                                                                                                                                                                                                                            | 1   |
| Ref | Dimensions | Visual                                                                                                                                                                                                                                                                                                                                                                                                                                                                                                                                                                                                                                                                                                                                                                                                                                                                                                                                                                                                                                                                                                                                                                                                                                                                                                                                                                                                                                                                                                                                                                                                                                                                                                                                                                                                                                                                                                                                                                                                                                                                                                                         | Qty |
| J   | N/A        | and the same of th | 8   |