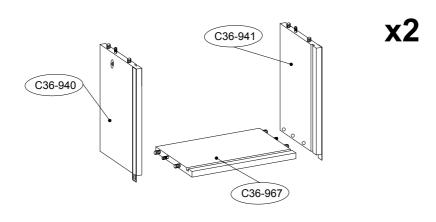

# **GETTING TO KNOW YOUR PRODUCT** C36-421 C36-005 C36-356 C36-231 C36-123 C36-122 C36-815 C36-814 C36-967 C36-940 C36-967 C36-940 C36-941 C36-714 C36-057 C36-941 C36-715 C36-057 C36-966 C36-966 C36-940 C36-940 C36-056 C36-941 C36-056 C36-941 C36-713 C36-712

#### Components supplied. Please use this guide if you require replacement parts.

| Ref     | Dimensions | Visual                                 | Qty | Ctn |
|---------|------------|----------------------------------------|-----|-----|
| C36-122 | 107 x 44cm |                                        | 1   | 1   |
| C36-123 | 107 x 44cm |                                        | 1   | 1   |
| C36-231 | 18 x 40cm  | <u></u>                                | 1   | 2   |
| C36-356 | 68 x 7cm   | {                                      | 1   | 1   |
| C36-421 | 82 x 44cm  | : : :                                  | 1   | 2   |
| C36-712 | 67 x 21cm  |                                        | 2   | 2   |
| C36-713 | 67 x 17cm  | · · · ·                                | 2   | 2   |
| C36-714 | 33 x 17cm  | <u> </u>                               | 1   | 2   |
| C36-715 | 33 x 17cm  | <u>: :</u>                             | 1   | 2   |
| C36-814 | 68 x 7cm   | { <u>·</u>                             | 1   | 1   |
| C36-815 | 68 x 7cm   | {· · · · · · · · · · · · · · · · · · · | 1   | 1   |
| C36-940 | 33 x 14cm  |                                        | 6   | 1   |
| C36-941 | 33 x 14cm  |                                        | 6   | 1   |
| C36-966 | 62 x 14cm  |                                        | 4   | 2   |
| C36-967 | 28 x 14cm  |                                        | 2   | 2   |
| C36-056 | 63 x 32cm  |                                        | 4   | 2   |
| C36-057 | 29 x 32cm  |                                        | 2   | 2   |
| C36-005 | 97 x 68cm  |                                        | 1   | 1   |
|         |            |                                        |     |     |