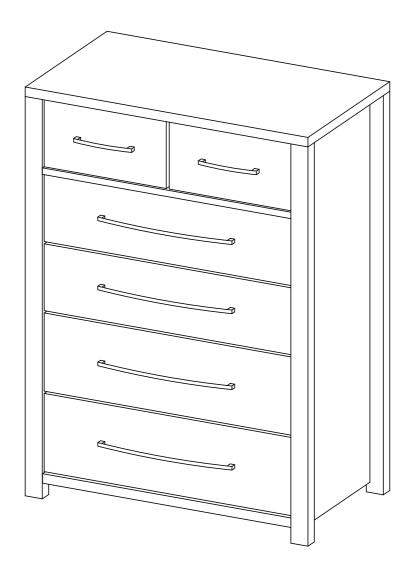

Actual product size H112x W82x D44cm

# **GETTING TO KNOW YOUR PRODUCT** C36-421 C36-005 C36-356 C36-231 C36-123 C36-122 C36-815 C36-814 C36-967 C36-940 C36-967 C36-940 C36-941 C36-714 C36-057 C36-941 C36-715 C36-057 C36-966 C36-966 C36-940 C36-940 C36-056 C36-941 C36-056 C36-941 C36-713 C36-712