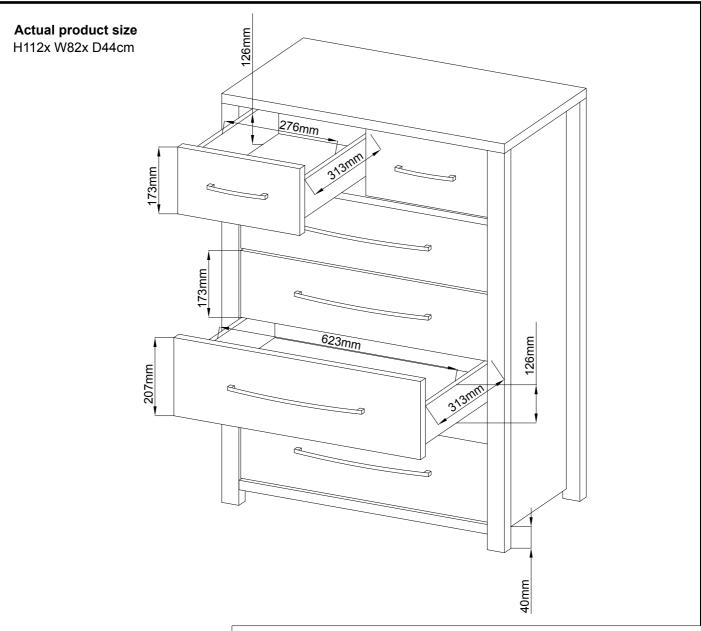

|        | ~., |

| Ref | Dimensions | Visual | Qty |
|-----|------------|--------|-----|
| U1  | N/A        |        | 2   |







Assembly instructions

3 **x2** C36-713 **x2** J2 C36-712 G U

> **x2 x2**

C36-713

C36-712













4















Assembly instructions













Assembly instructions

12

We recommend the use of the wall strap provided for safety reasons. Please follow the instructions included with the strap. N.B. Wall fixings are not included please source suitable fixings for your wall type. If in doubt, please consult a qualified tradesperson. WARNING: Always ensure the wall to be drilled is free from hidden electrical wires, water and gas pipes. Please read separate instructions contained with this part (Y) on the correct way of securing this strap.