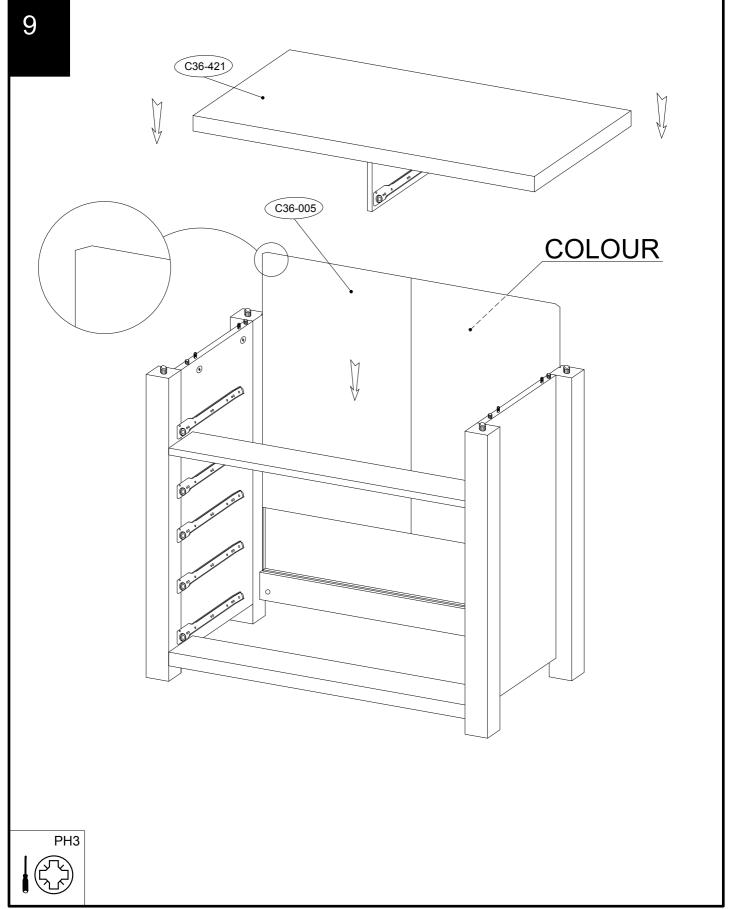

#### 1. COLOUR

Make sure you're happy with the colour No need to unpack everything, just check the first component.

# **GETTING TO KNOW YOUR PRODUCT** C36-421 C36-005 C36-356 C36-231 C36-123 C36-122 C36-815 C36-814 C36-967 C36-940 C36-967 C36-940 C36-941 C36-714 C36-057 C36-941 C36-715 C36-057 C36-966 C36-966 C36-940 C36-940 C36-056 C36-941 C36-056 C36-941 C36-713 C36-712

#### Components supplied. Please use this guide if you require replacement parts.

| Ref     | Dimensions | Visual                                 | Qty | Ctn |
|---------|------------|----------------------------------------|-----|-----|
| C36-122 | 107 x 44cm |                                        | 1   | 1   |
| C36-123 | 107 x 44cm |                                        | 1   | 1   |
| C36-231 | 18 x 40cm  | <u></u>                                | 1   | 2   |
| C36-356 | 68 x 7cm   | {                                      | 1   | 1   |
| C36-421 | 82 x 44cm  | : : :                                  | 1   | 2   |
| C36-712 | 67 x 21cm  |                                        | 2   | 2   |
| C36-713 | 67 x 17cm  | · · · ·                                | 2   | 2   |
| C36-714 | 33 x 17cm  | <u> </u>                               | 1   | 2   |
| C36-715 | 33 x 17cm  | <u>: :</u>                             | 1   | 2   |
| C36-814 | 68 x 7cm   | { <u>·</u>                             | 1   | 1   |
| C36-815 | 68 x 7cm   | {· · · · · · · · · · · · · · · · · · · | 1   | 1   |
| C36-940 | 33 x 14cm  |                                        | 6   | 1   |
| C36-941 | 33 x 14cm  |                                        | 6   | 1   |
| C36-966 | 62 x 14cm  |                                        | 4   | 2   |
| C36-967 | 28 x 14cm  |                                        | 2   | 2   |
| C36-056 | 63 x 32cm  |                                        | 4   | 2   |
| C36-057 | 29 x 32cm  |                                        | 2   | 2   |
| C36-005 | 97 x 68cm  |                                        | 1   | 1   |
|         |            |                                        |     |     |