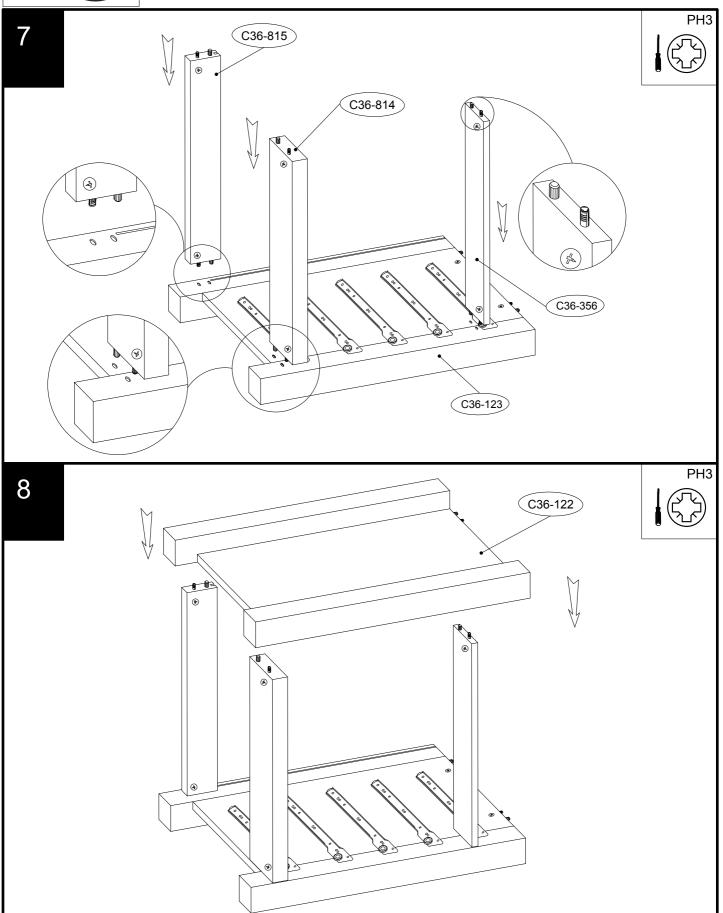

# **GETTING TO KNOW YOUR PRODUCT** C36-421 C36-005 C36-356 C36-231 C36-123 C36-122 C36-815 C36-814 C36-967 C36-940 C36-967 C36-940 C36-941 C36-714 C36-057 C36-941 C36-715 C36-057 C36-966 C36-966 C36-940 C36-940 C36-056 C36-941 C36-056 C36-941 C36-713 C36-712

#### Components supplied. Please use this guide if you require replacement parts.

| Ref     | Dimensions | Visual                                 | Qty | Ctn |
|---------|------------|----------------------------------------|-----|-----|
| C36-122 | 107 x 44cm |                                        | 1   | 1   |
| C36-123 | 107 x 44cm |                                        | 1   | 1   |
| C36-231 | 18 x 40cm  | <u></u>                                | 1   | 2   |
| C36-356 | 68 x 7cm   | {                                      | 1   | 1   |
| C36-421 | 82 x 44cm  | : : :                                  | 1   | 2   |
| C36-712 | 67 x 21cm  |                                        | 2   | 2   |
| C36-713 | 67 x 17cm  | · · · ·                                | 2   | 2   |
| C36-714 | 33 x 17cm  | <u> </u>                               | 1   | 2   |
| C36-715 | 33 x 17cm  | <u>: :</u>                             | 1   | 2   |
| C36-814 | 68 x 7cm   | { <u>·</u>                             | 1   | 1   |
| C36-815 | 68 x 7cm   | {· · · · · · · · · · · · · · · · · · · | 1   | 1   |
| C36-940 | 33 x 14cm  |                                        | 6   | 1   |
| C36-941 | 33 x 14cm  |                                        | 6   | 1   |
| C36-966 | 62 x 14cm  |                                        | 4   | 2   |
| C36-967 | 28 x 14cm  |                                        | 2   | 2   |
| C36-056 | 63 x 32cm  |                                        | 4   | 2   |
| C36-057 | 29 x 32cm  |                                        | 2   | 2   |
| C36-005 | 97 x 68cm  |                                        | 1   | 1   |
|         |            |                                        |     |     |