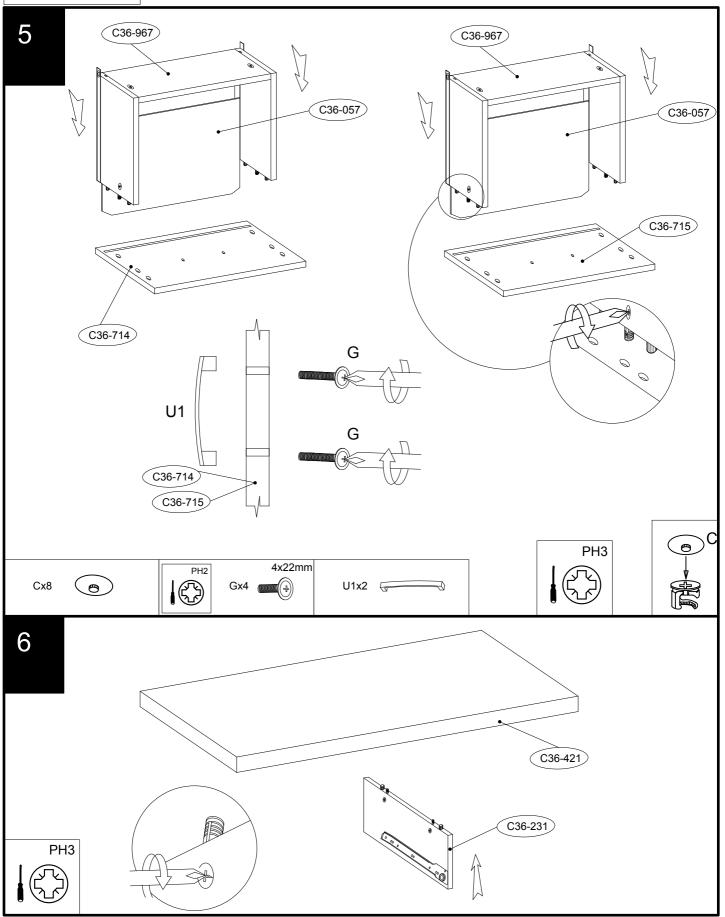

#### Components supplied. Please use this guide if you require replacement parts.

| Ref     | Dimensions | Visual                                 | Qty | Ctn |
|---------|------------|----------------------------------------|-----|-----|
| C36-122 | 107 x 44cm |                                        | 1   | 1   |
| C36-123 | 107 x 44cm |                                        | 1   | 1   |
| C36-231 | 18 x 40cm  | <u></u>                                | 1   | 2   |
| C36-356 | 68 x 7cm   | {                                      | 1   | 1   |
| C36-421 | 82 x 44cm  | : : :                                  | 1   | 2   |
| C36-712 | 67 x 21cm  |                                        | 2   | 2   |
| C36-713 | 67 x 17cm  | · · · ·                                | 2   | 2   |
| C36-714 | 33 x 17cm  | <u> </u>                               | 1   | 2   |
| C36-715 | 33 x 17cm  | <u>: :</u>                             | 1   | 2   |
| C36-814 | 68 x 7cm   | { <u>·</u>                             | 1   | 1   |
| C36-815 | 68 x 7cm   | {· · · · · · · · · · · · · · · · · · · | 1   | 1   |
| C36-940 | 33 x 14cm  |                                        | 6   | 1   |
| C36-941 | 33 x 14cm  |                                        | 6   | 1   |
| C36-966 | 62 x 14cm  |                                        | 4   | 2   |
| C36-967 | 28 x 14cm  |                                        | 2   | 2   |
| C36-056 | 63 x 32cm  |                                        | 4   | 2   |
| C36-057 | 29 x 32cm  |                                        | 2   | 2   |
| C36-005 | 97 x 68cm  |                                        | 1   | 1   |
|         |            |                                        |     |     |