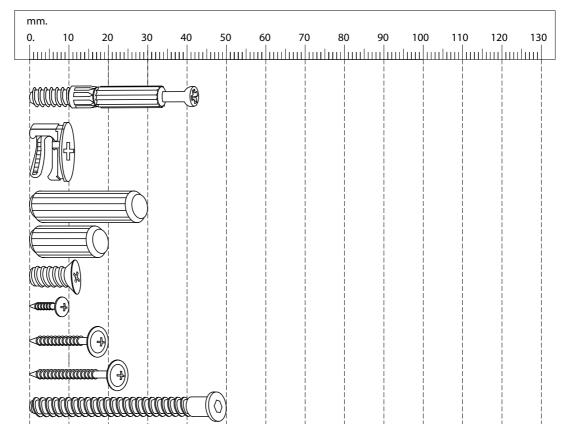

x 40cm  |             | 1   | 1   |
| C31-110 | 73 x 37cm  | [ <u></u> ] | 1   | 1   |
| C31-111 | 73 x 37cm  |             | 1   | 1   |
| C31-360 | 50 x 6cm   | [:••:]      | 4   | 1   |
| C31-353 | 73 x 6cm   |             | 1   | 1   |
| C31-354 | 73 x 6cm   |             | 1   | 1   |
| C31-803 | 70 x 6cm   |             | 1   | 1   |

| Ref     | Dimensions | Visual | Qty | Ctn |
|---------|------------|--------|-----|-----|
| C31-804 | 78 x 6cm   |        | 1   | 1   |
| C31-701 | 69 x 22cm  | : :    | 3   | 1   |
| C31-913 | 33 x 14cm  | ·      | 3   | 1   |
| C31-914 | 33 x 14cm  |        | 3   | 1   |
| C31-951 | 64 x 14cm  |        | 3   | 1   |
| C31-051 | 65 x 33cm  |        | 3   | 1   |
| C31-010 | 68 x 78cm  |        | 1   | 1   |



Assembly instructions



Q

5 x 50 mm



## Fixtures and fittings supplied (not to scale)

18

| Ref | Dimensions | Visual