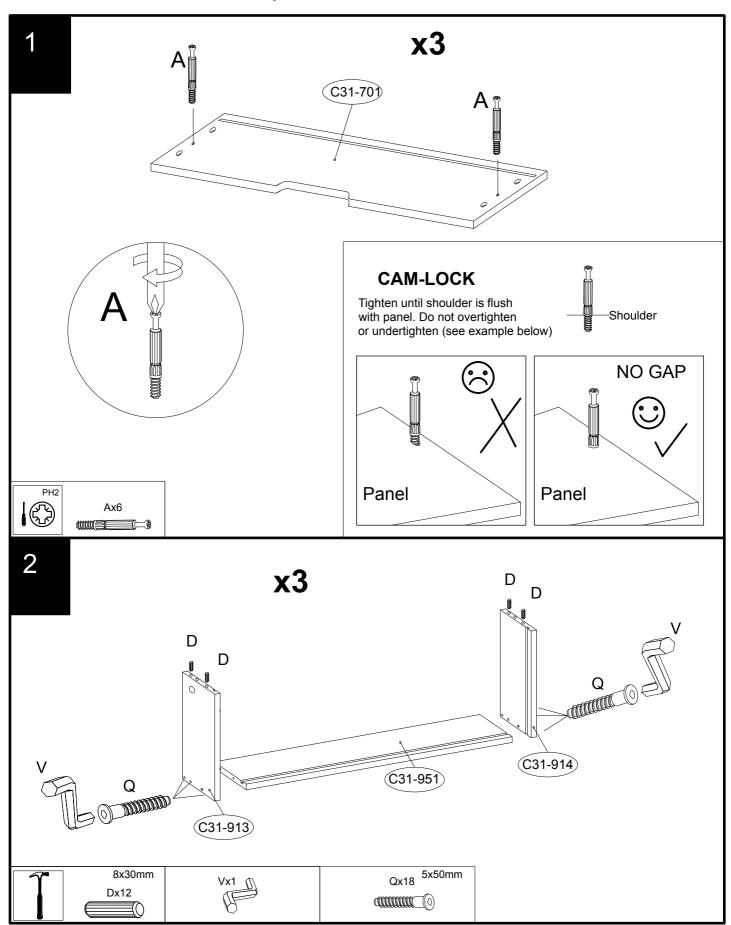

| 3   |

| Ref | Dimensions | Visual          | Qty |
|-----|------------|-----------------|-----|
| SL  | N/A        | (0° 1 0° 10° 1) | 3   |
| Ref | Dimensions | Visual          | Qty |
| SR  | N/A        | 101 0 100       | 3   |
| Ref | Dimensions | Visual          | Qty |
| >   | N/A        |                 | 1   |
| Ref | Dimensions | Visual          | Qty |
| x   | N/A        |                 | 12  |



## **NEXT** COMPTON CHEST 122325 Assembly instructions









10



## next

## COMPTON CHEST 122325 Assembly instructions













Assembly instructions

The wall fastening serves to prevent tipping - be absolutely sure to mount it! For certain wall types, a special wall plug may be necessary! 22 6 Ø8.0 2 6 5 I1x1

## Next Compton Chest