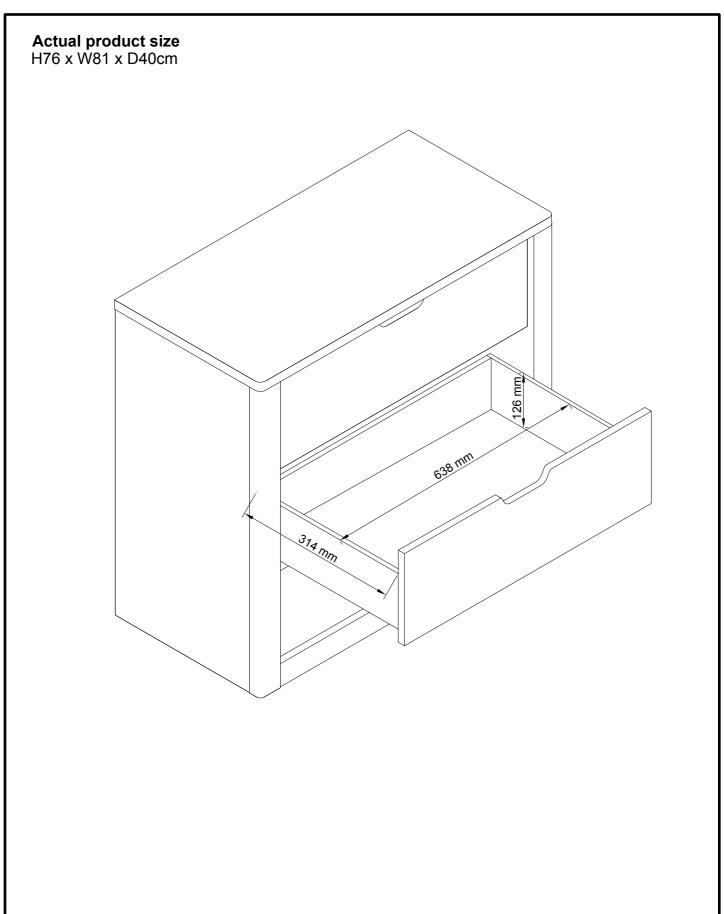

| 3   |

| Ref | Dimensions | Visual          | Qty |
|-----|------------|-----------------|-----|
| SL  | N/A        | (0° 1 0° 10° 1) | 3   |
| Ref | Dimensions | Visual          | Qty |
| SR  | N/A        | 101 0 100       | 3   |
| Ref | Dimensions | Visual          | Qty |
| >   | N/A        |                 | 1   |
| Ref | Dimensions | Visual          | Qty |
| x   | N/A        |                 | 12  |



## **NEXT** COMPTON CHEST 122325 Assembly instructions









10



## next

## COMPTON CHEST 122325 Assembly instructions













Assembly instructions

The wall fastening serves to prevent tipping - be absolutely sure to mount it! For certain wall types, a special wall plug may be necessary! 22 6 Ø8.0 2 6 5 I1x1

## Next Compton Chest