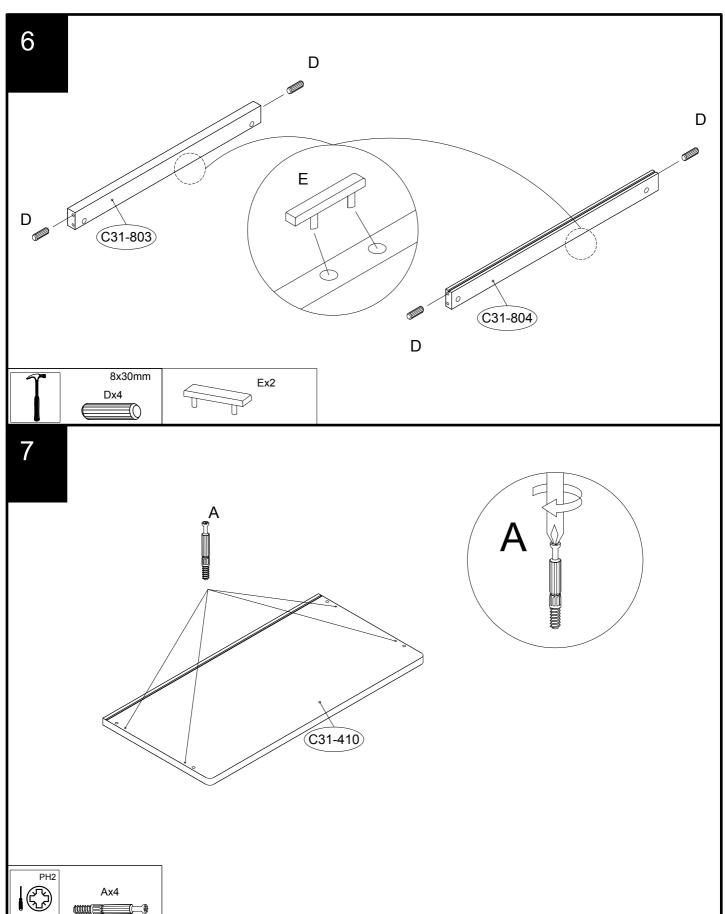

| 3   |

| Ref | Dimensions | Visual          | Qty |
|-----|------------|-----------------|-----|
| SL  | N/A        | (0° 1 0° 10° 1) | 3   |
| Ref | Dimensions | Visual          | Qty |
| SR  | N/A        | 101 0 100       | 3   |
| Ref | Dimensions | Visual          | Qty |
| >   | N/A        |                 | 1   |
| Ref | Dimensions | Visual          | Qty |
| x   | N/A        |                 | 12  |



## **NEXT** COMPTON CHEST 122325 Assembly instructions









10



## next

## COMPTON CHEST 122325 Assembly instructions













Assembly instructions

The wall fastening serves to prevent tipping - be absolutely sure to mount it! For certain wall types, a special wall plug may be necessary! 22 6 Ø8.0 2 6 5 I1x1

## Next Compton Chest