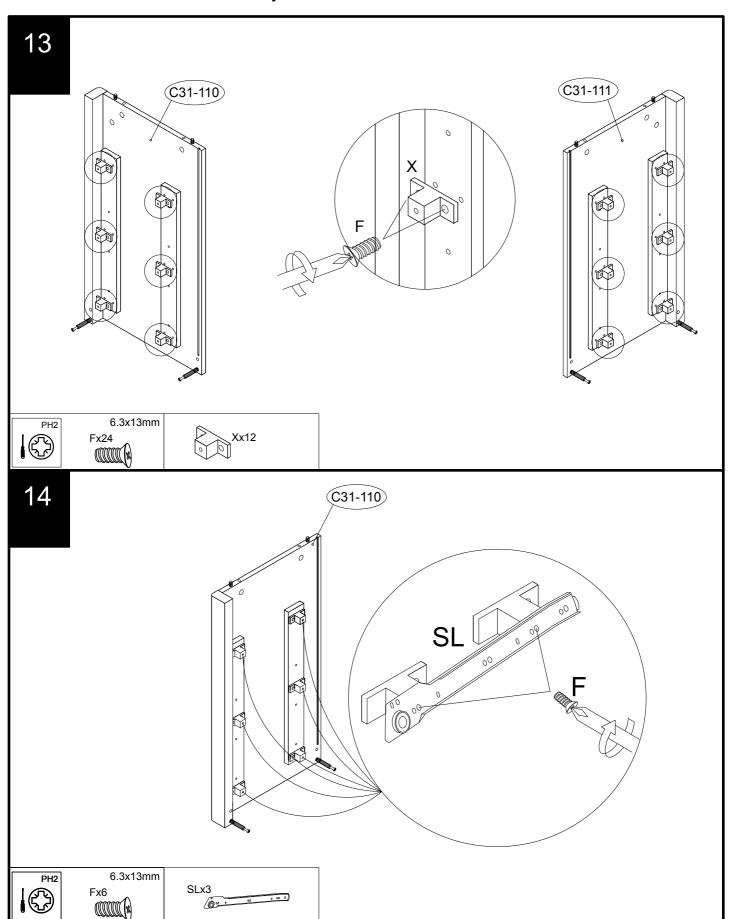

## Components supplied. Please use this guide if you require replacement parts.

| Ref     | Dimensions | Visual      | Qty | Ctn |
|---------|------------|-------------|-----|-----|
| C31-410 | 81 x 40cm  |             | 1   | 1   |
| C31-110 | 73 x 37cm  | [ <u></u> ] | 1   | 1   |
| C31-111 | 73 x 37cm  |             | 1   | 1   |
| C31-360 | 50 x 6cm   | [:••:]      | 4   | 1   |
| C31-353 | 73 x 6cm   |             | 1   | 1   |
| C31-354 | 73 x 6cm   |             | 1   | 1   |
| C31-803 | 70 x 6cm   |             | 1   | 1   |

## Fixtures and fittings supplied (not to scale)

18

| Ref | Dimensions | Visual                                                                                                                                                                                                                                                                                                                                                                                                                                                                                                                                                                                                                                                                                                                                                                                                                                                                                                                                                                                                                                                                                                                                                                                                                                                                                                                                                                                                                                                                                                                                                                                                                                                                                                                                                                                                                                                                                                                                                                                                                                                                                                                         | Qty |
|-----|------------|--------------------------------------------------------------------------------------------------------------------------------------------------------------------------------------------------------------------------------------------------------------------------------------------------------------------------------------------------------------------------------------------------------------------------------------------------------------------------------------------------------------------------------------------------------------------------------------------------------------------------------------------------------------------------------------------------------------------------------------------------------------------------------------------------------------------------------------------------------------------------------------------------------------------------------------------------------------------------------------------------------------------------------------------------------------------------------------------------------------------------------------------------------------------------------------------------------------------------------------------------------------------------------------------------------------------------------------------------------------------------------------------------------------------------------------------------------------------------------------------------------------------------------------------------------------------------------------------------------------------------------------------------------------------------------------------------------------------------------------------------------------------------------------------------------------------------------------------------------------------------------------------------------------------------------------------------------------------------------------------------------------------------------------------------------------------------------------------------------------------------------|-----|
| Е   | N/A        |                                                                                                                                                                                                                                                                                                                                                                                                                                                                                                                                                                                                                                                                                                                                                                                                                                                                                                                                                                                                                                                                                                                                                                                                                                                                                                                                                                                                                                                                                                                                                                                                                                                                                                                                                                                                                                                                                                                                                                                                                                                                                                                                | 6   |
| Ref | Dimensions | Visual                                                                                                                                                                                                                                                                                                                                                                                                                                                                                                                                                                                                                                                                                                                                                                                                                                                                                                                                                                                                                                                                                                                                                                                                                                                                                                                                                                                                                                                                                                                                                                                                                                                                                                                                                                                                                                                                                                                                                                                                                                                                                                                         | Qty |
| I1  | N/A        | ( ) ( ) ( ) ( ) ( ) ( ) ( ) ( ) ( ) ( )                                                                                                                                                                                                                                                                                                                                                                                                                                                                                                                                                                                                                                                                                                                                                                                                                                                                                                                                                                                                                                                                                                                                                                                                                                                                                                                                                                                                                                                                                                                                                                                                                                                                                                                                                                                                                                                                                                                                                                                                                                                                                        | 1   |
| Ref | Dimensions | Visual                                                                                                                                                                                                                                                                                                                                                                                                                                                                                                                                                                                                                                                                                                                                                                                                                                                                                                                                                                                                                                                                                                                                                                                                                                                                                                                                                                                                                                                                                                                                                                                                                                                                                                                                                                                                                                                                                                                                                                                                                                                                                                                         | Qty |
| J   | N/A        | Control of the contro | 12  |
| Ref | Dimensions | Visual                                                                                                                                                                                                                                                                                                                                                                                                                                                                                                                                                                                                                                                                                                                                                                                                                                                                                                                                                                                                                                                                                                                                                                                                                                                                                                                                                                                                                                                                                                                                                                                                                                                                                                                                                                                                                                                                                                                                                                                                                                                                                                                         | Qty |
| J2  | N/A        |                                                                                                                                                                                                                                                                                                                                                                                                                                                                                                                                                                                                                                                                                                                                                                                                                                                                                                                                                                                                                                                                                                                                                                                                                                                                                                                                                                                                                                                                                                                                                                                                                                                                                                                                                                                                                                                                                                                                                                                                                                                                                                                                | 3   |