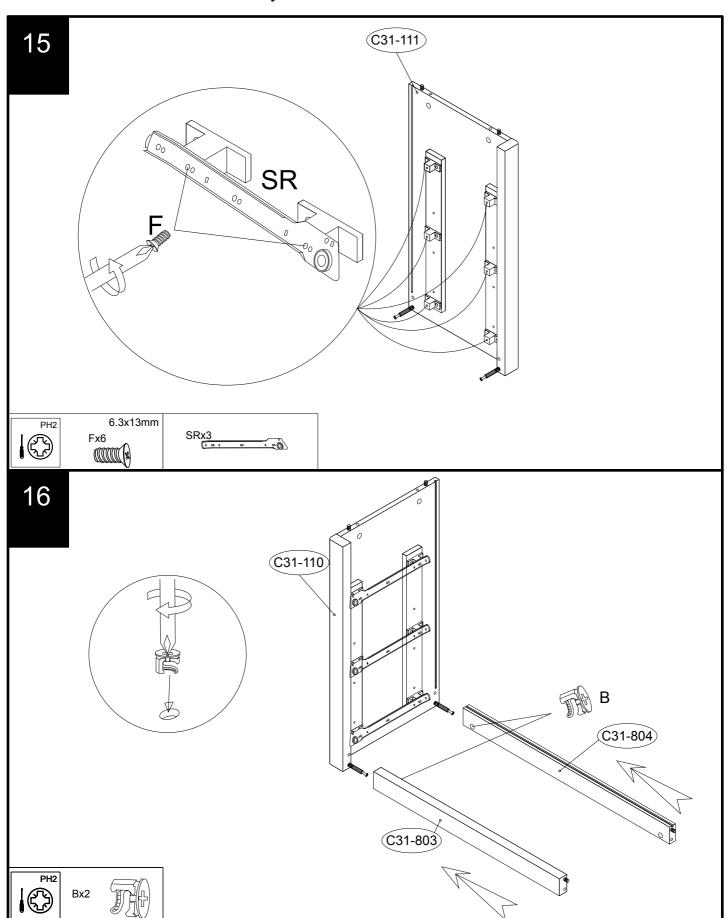

## Components supplied. Please use this guide if you require replacement parts.

| Ref     | Dimensions | Visual      | Qty | Ctn |
|---------|------------|-------------|-----|-----|
| C31-410 | 81 x 40cm  |             | 1   | 1   |
| C31-110 | 73 x 37cm  | [ <u></u> ] | 1   | 1   |
| C31-111 | 73 x 37cm  |             | 1   | 1   |
| C31-360 | 50 x 6cm   | [:••:]      | 4   | 1   |
| C31-353 | 73 x 6cm   |             | 1   | 1   |
| C31-354 | 73 x 6cm   |             | 1   | 1   |
| C31-803 | 70 x 6cm   |             | 1   | 1   |

| Ref     | Dimensions | Visual | Qty | Ctn |
|---------|------------|--------|-----|-----|
| C31-804 | 78 x 6cm   |        | 1   | 1   |
| C31-701 | 69 x 22cm  | : :    | 3   | 1   |
| C31-913 | 33 x 14cm  | ·      | 3   | 1   |
| C31-914 | 33 x 14cm  |        | 3   | 1   |
| C31-951 | 64 x 14cm  |        | 3   | 1   |
| C31-051 | 65 x 33cm  |        | 3   | 1   |
| C31-010 | 68 x 78cm  |        | 1   | 1   |