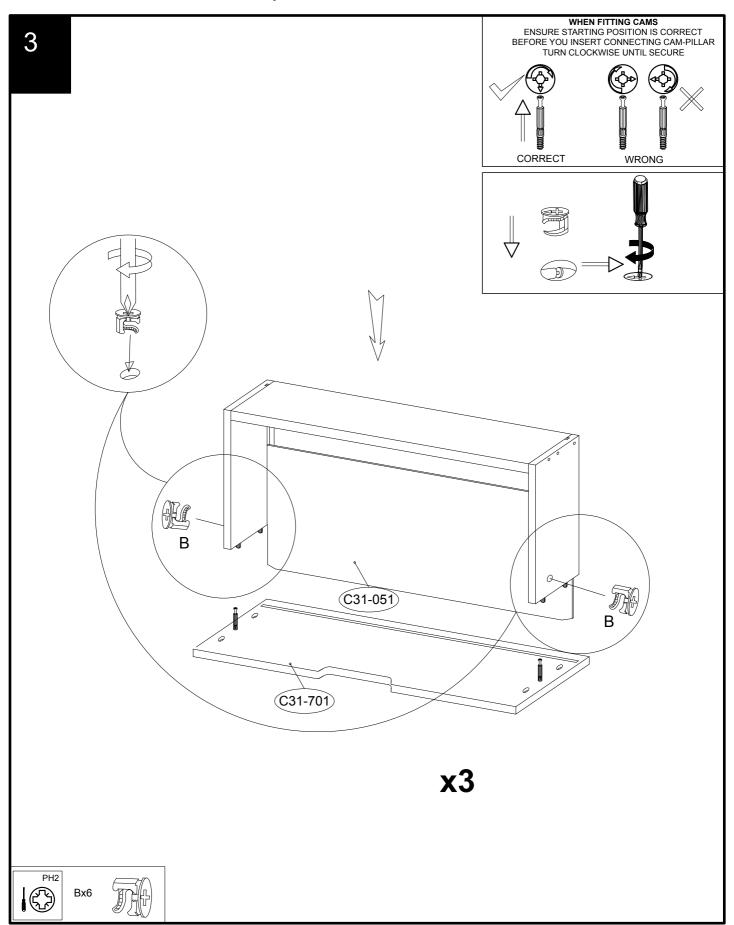

| 3   |

| Ref | Dimensions | Visual          | Qty |
|-----|------------|-----------------|-----|
| SL  | N/A        | (0° 1 0° 10° 1) | 3   |
| Ref | Dimensions | Visual          | Qty |
| SR  | N/A        | 101 0 100       | 3   |
| Ref | Dimensions | Visual          | Qty |
| >   | N/A        |                 | 1   |
| Ref | Dimensions | Visual          | Qty |
| x   | N/A        |                 | 12  |



## **NEXT** COMPTON CHEST 122325 Assembly instructions









10



## next

## COMPTON CHEST 122325 Assembly instructions













Assembly instructions

The wall fastening serves to prevent tipping - be absolutely sure to mount it! For certain wall types, a special wall plug may be necessary! 22 6 Ø8.0 2 6 5 I1x1

## Next Compton Chest