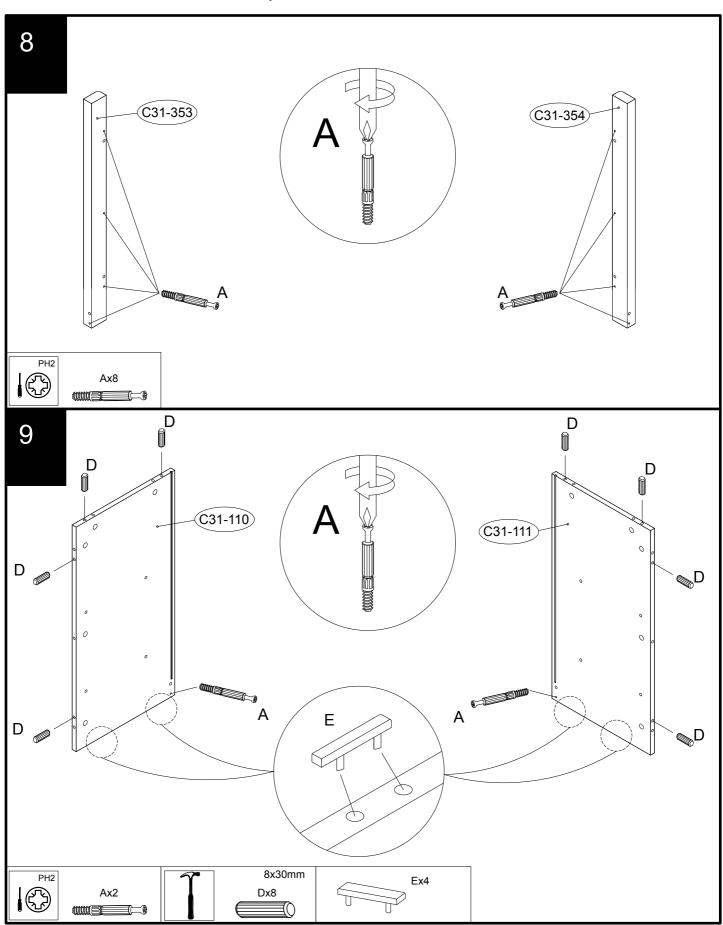

| 3   |

| Ref | Dimensions | Visual          | Qty |
|-----|------------|-----------------|-----|
| SL  | N/A        | (0° 1 0° 10° 1) | 3   |
| Ref | Dimensions | Visual          | Qty |
| SR  | N/A        | 101 0 100       | 3   |
| Ref | Dimensions | Visual          | Qty |
| >   | N/A        |                 | 1   |
| Ref | Dimensions | Visual          | Qty |
| x   | N/A        |                 | 12  |



## **NEXT** COMPTON CHEST 122325 Assembly instructions









10



## next

## COMPTON CHEST 122325 Assembly instructions













Assembly instructions

The wall fastening serves to prevent tipping - be absolutely sure to mount it! For certain wall types, a special wall plug may be necessary! 22 6 Ø8.0 2 6 5 I1x1

## Next Compton Chest