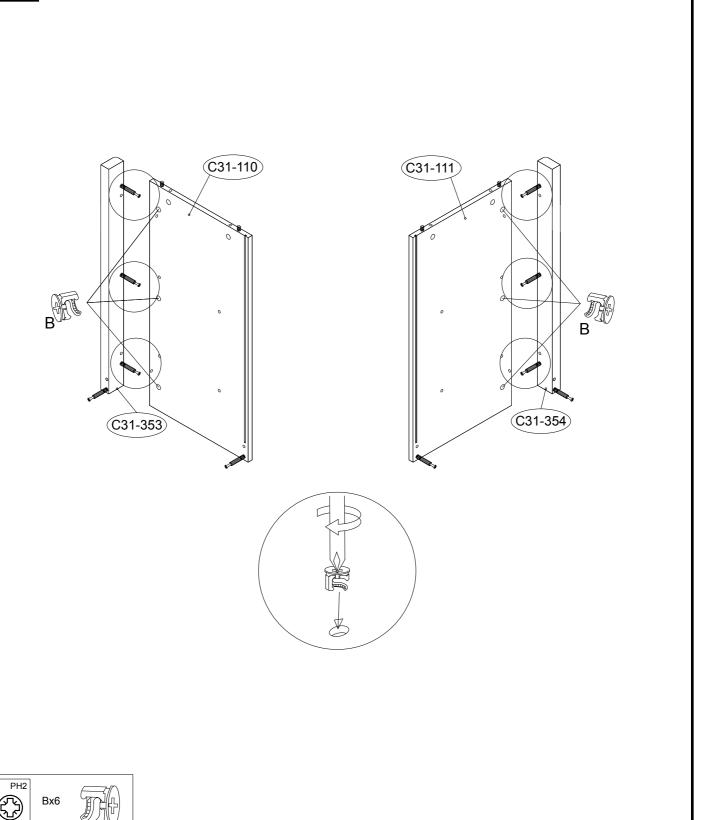

## Components supplied. Please use this guide if you require replacement parts.

| Ref     | Dimensions | Visual      | Qty | Ctn |
|---------|------------|-------------|-----|-----|
| C31-410 | 81 x 40cm  |             | 1   | 1   |
| C31-110 | 73 x 37cm  | [ <u></u> ] | 1   | 1   |
| C31-111 | 73 x 37cm  |             | 1   | 1   |
| C31-360 | 50 x 6cm   | [:••:]      | 4   | 1   |
| C31-353 | 73 x 6cm   |             | 1   | 1   |
| C31-354 | 73 x 6cm   |             | 1   | 1   |
| C31-803 | 70 x 6cm   |             | 1   | 1   |