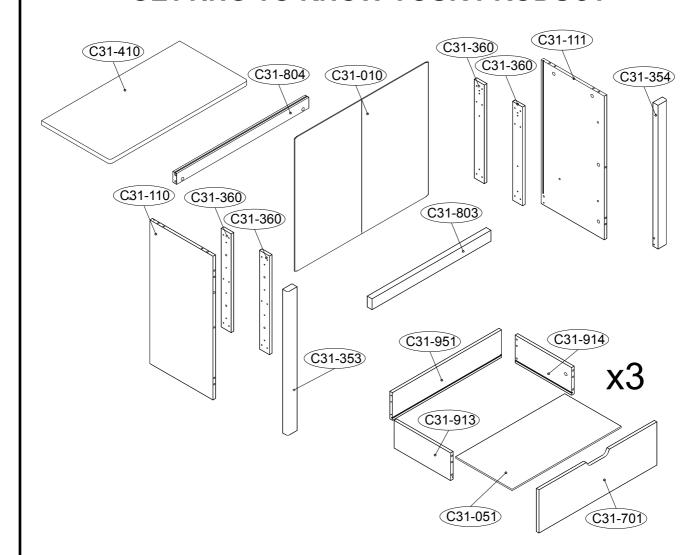

## **GETTING TO KNOW YOUR PRODUCT**

## Components supplied. Please use this guide if you require replacement parts.

| Ref     | Dimensions | Visual      | Qty | Ctn |
|---------|------------|-------------|-----|-----|
| C31-410 | 81 x 40cm  |             | 1   | 1   |
| C31-110 | 73 x 37cm  | [ <u></u> ] | 1   | 1   |
| C31-111 | 73 x 37cm  |             | 1   | 1   |
| C31-360 | 50 x 6cm   | [:••:]      | 4   | 1   |
| C31-353 | 73 x 6cm   |             | 1   | 1   |
| C31-354 | 73 x 6cm   |             | 1   | 1   |
| C31-803 | 70 x 6cm   |             | 1   | 1   |

| Ref     | Dimensions | Visual | Qty | Ctn |
|---------|------------|--------|-----|-----|
| C31-804 | 78 x 6cm   |        | 1   | 1   |
| C31-701 | 69 x 22cm  | : :    | 3   | 1   |
| C31-913 | 33 x 14cm  | ·      | 3   | 1   |
| C31-914 | 33 x 14cm  |        | 3   | 1   |
| C31-951 | 64 x 14cm  |        | 3   | 1   |
| C31-051 | 65 x 33cm  |        | 3   | 1   |
| C31-010 | 68 x 78cm  |        | 1   | 1   |