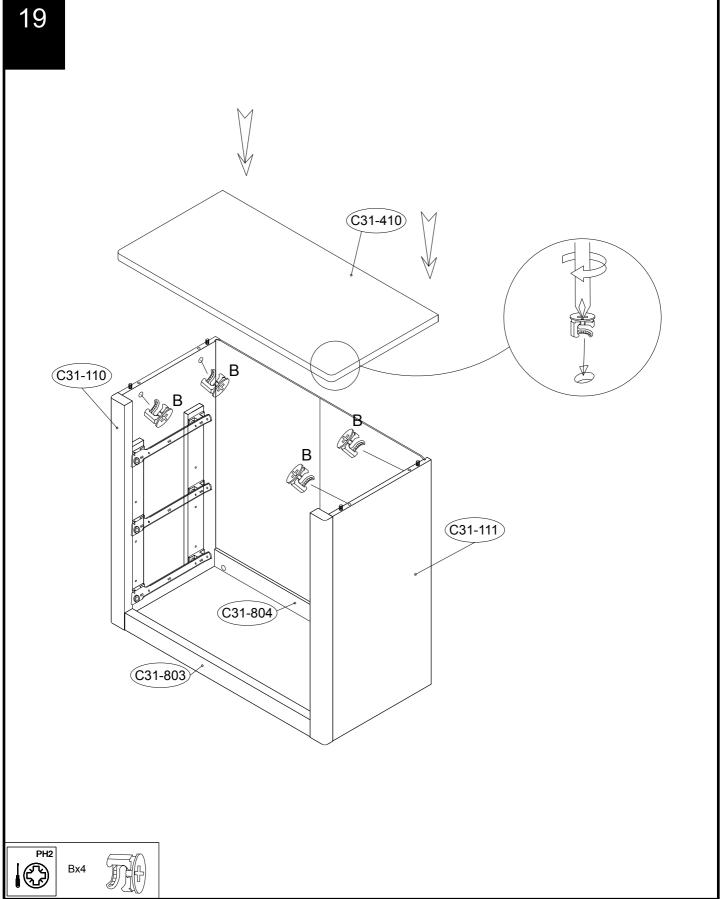

## Components supplied. Please use this guide if you require replacement parts.

| Ref     | Dimensions | Visual      | Qty | Ctn |
|---------|------------|-------------|-----|-----|
| C31-410 | 81 x 40cm  |             | 1   | 1   |
| C31-110 | 73 x 37cm  | [ <u></u> ] | 1   | 1   |
| C31-111 | 73 x 37cm  |             | 1   | 1   |
| C31-360 | 50 x 6cm   | [:••:]      | 4   | 1   |
| C31-353 | 73 x 6cm   |             | 1   | 1   |
| C31-354 | 73 x 6cm   |             | 1   | 1   |
| C31-803 | 70 x 6cm   |             | 1   | 1   |

| Ref     | Dimensions | Visual | Qty | Ctn |
|---------|------------|--------|-----|-----|
| C31-804 | 78 x 6cm   |        | 1   | 1   |
| C31-701 | 69 x 22cm  | : :    | 3   | 1   |
| C31-913 | 33 x 14cm  | ·      | 3   | 1   |
| C31-914 | 33 x 14cm  |        | 3   | 1   |
| C31-951 | 64 x 14cm  |        | 3   | 1   |
| C31-051 | 65 x 33cm  |        | 3   | 1   |
| C31-010 | 68 x 78cm  |        | 1   | 1   |