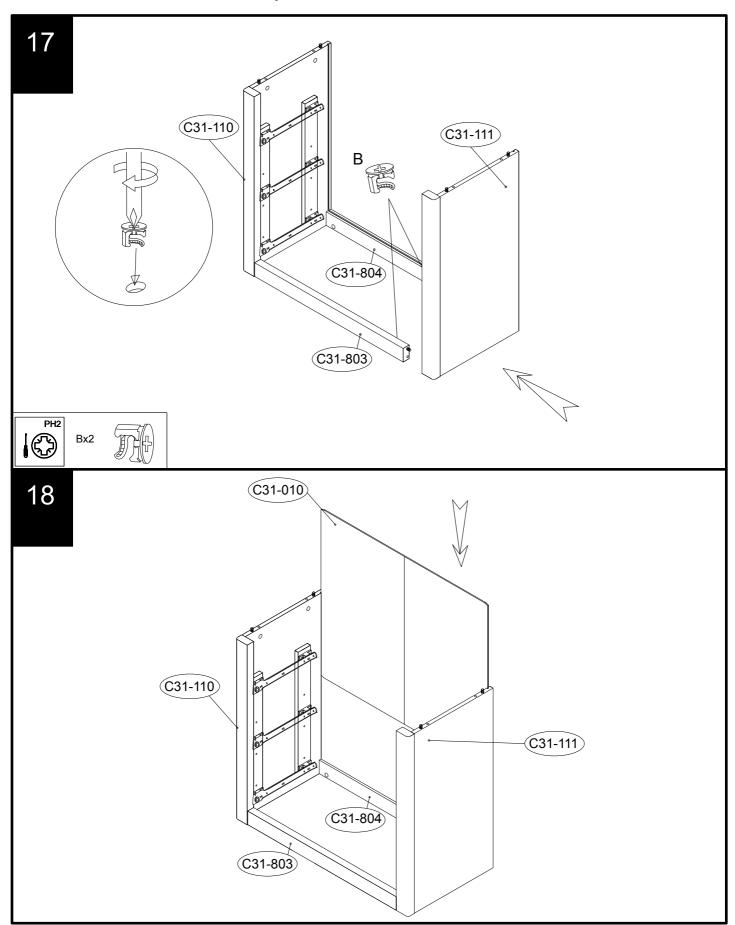

## Components supplied. Please use this guide if you require replacement parts.

| Ref     | Dimensions | Visual      | Qty | Ctn |
|---------|------------|-------------|-----|-----|
| C31-410 | 81 x 40cm  |             | 1   | 1   |
| C31-110 | 73 x 37cm  | [ <u></u> ] | 1   | 1   |
| C31-111 | 73 x 37cm  |             | 1   | 1   |
| C31-360 | 50 x 6cm   | [:••:]      | 4   | 1   |
| C31-353 | 73 x 6cm   |             | 1   | 1   |
| C31-354 | 73 x 6cm   |             | 1   | 1   |
| C31-803 | 70 x 6cm   |             | 1   | 1   |

| Ref     | Dimensions | Visual | Qty | Ctn |
|---------|------------|--------|-----|-----|
| C31-804 | 78 x 6cm   |        | 1   | 1   |
| C31-701 | 69 x 22cm  | : :    | 3   | 1   |
| C31-913 | 33 x 14cm  | ·      | 3   | 1   |
| C31-914 | 33 x 14cm  |        | 3   | 1   |
| C31-951 | 64 x 14cm  |        | 3   | 1   |
| C31-051 | 65 x 33cm  |        | 3   | 1   |
| C31-010 | 68 x 78cm  |        | 1   | 1   |