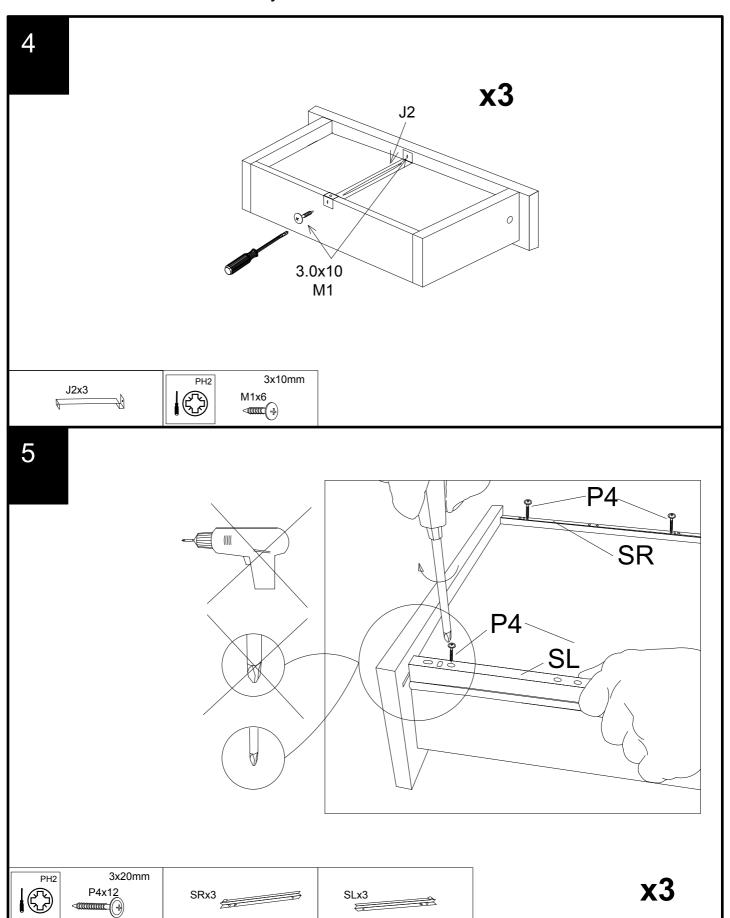

| 3   |

| Ref | Dimensions | Visual          | Qty |
|-----|------------|-----------------|-----|
| SL  | N/A        | (0° 1 0° 10° 1) | 3   |
| Ref | Dimensions | Visual          | Qty |
| SR  | N/A        | 101 0 100       | 3   |
| Ref | Dimensions | Visual          | Qty |
| >   | N/A        |                 | 1   |
| Ref | Dimensions | Visual          | Qty |
| x   | N/A        |                 | 12  |



## **NEXT** COMPTON CHEST 122325 Assembly instructions









10



## next

## COMPTON CHEST 122325 Assembly instructions













Assembly instructions

The wall fastening serves to prevent tipping - be absolutely sure to mount it! For certain wall types, a special wall plug may be necessary! 22 6 Ø8.0 2 6 5 I1x1

## Next Compton Chest