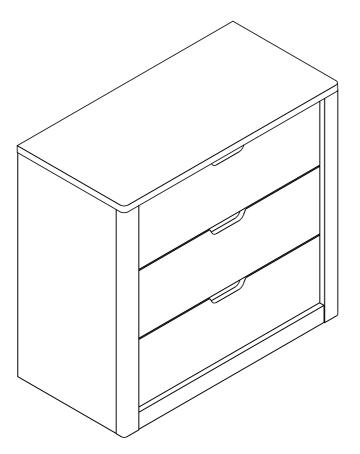

Actual product size H76 x W81 x D40cm

## **GETTING TO KNOW YOUR PRODUCT**

## Next Compton Chest