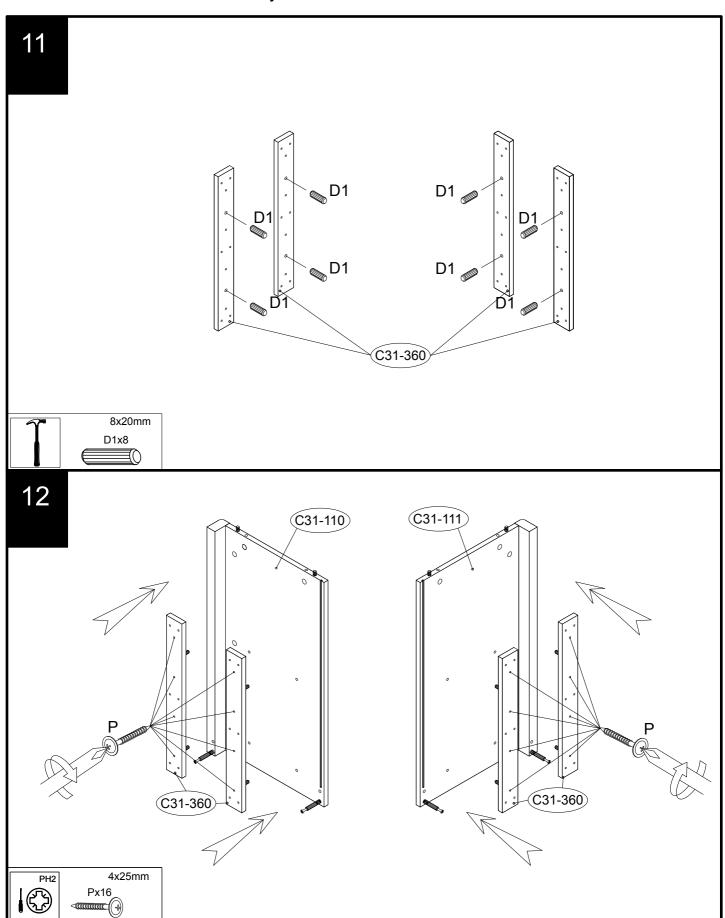

## Components supplied. Please use this guide if you require replacement parts.

| Ref     | Dimensions | Visual      | Qty | Ctn |
|---------|------------|-------------|-----|-----|
| C31-410 | 81 x 40cm  |             | 1   | 1   |
| C31-110 | 73 x 37cm  | [ <u></u> ] | 1   | 1   |
| C31-111 | 73 x 37cm  |             | 1   | 1   |
| C31-360 | 50 x 6cm   | [:••:]      | 4   | 1   |
| C31-353 | 73 x 6cm   |             | 1   | 1   |
| C31-354 | 73 x 6cm   |             | 1   | 1   |
| C31-803 | 70 x 6cm   |             | 1   | 1   |