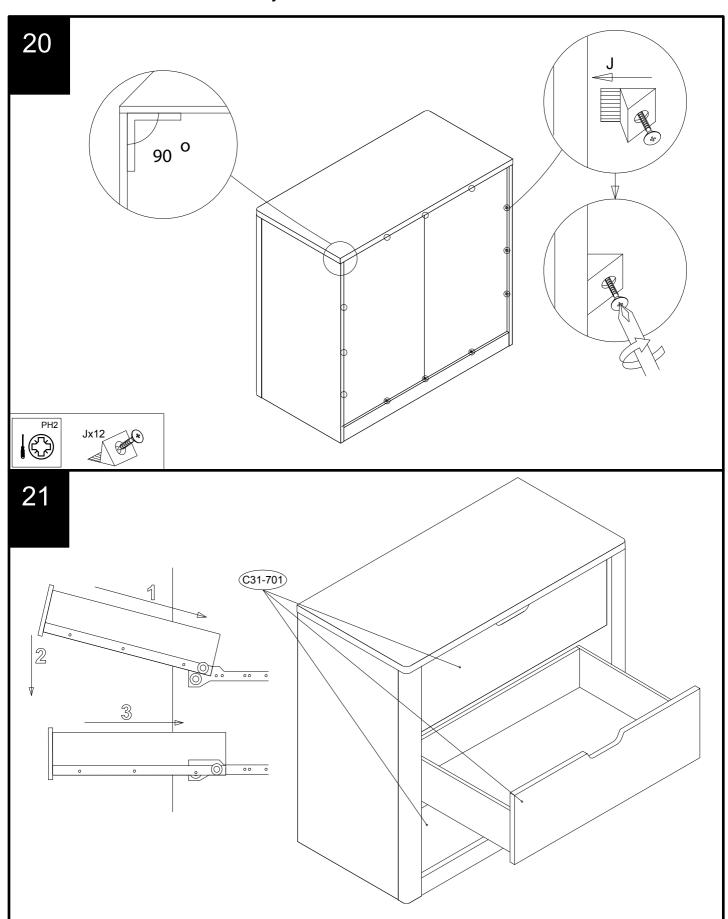

## Components supplied. Please use this guide if you require replacement parts.

| Ref     | Dimensions | Visual      | Qty | Ctn |
|---------|------------|-------------|-----|-----|
| C31-410 | 81 x 40cm  |             | 1   | 1   |
| C31-110 | 73 x 37cm  | [ <u></u> ] | 1   | 1   |
| C31-111 | 73 x 37cm  |             | 1   | 1   |
| C31-360 | 50 x 6cm   | [:••:]      | 4   | 1   |
| C31-353 | 73 x 6cm   |             | 1   | 1   |
| C31-354 | 73 x 6cm   |             | 1   | 1   |
| C31-803 | 70 x 6cm   |             | 1   | 1   |

| Ref     | Dimensions | Visual | Qty | Ctn |
|---------|------------|--------|-----|-----|
| C31-804 | 78 x 6cm   |        | 1   | 1   |
| C31-701 | 69 x 22cm  | : :    | 3   | 1   |
| C31-913 | 33 x 14cm  | ·      | 3   | 1   |
| C31-914 | 33 x 14cm  |        | 3   | 1   |
| C31-951 | 64 x 14cm  |        | 3   | 1   |
| C31-051 | 65 x 33cm  |        | 3   | 1   |
| C31-010 | 68 x 78cm  |        | 1   | 1   |