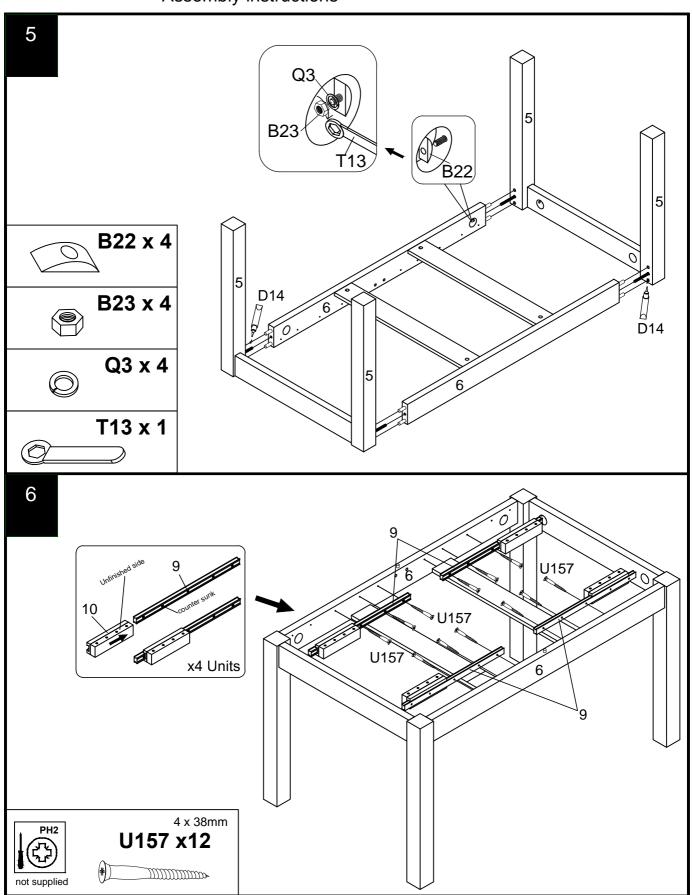

#### Fixtures and fittings supplied ( not to scale)

| Ref | Dimensions | Visual | Qty | Spare Qty |
|-----|------------|--------|-----|-----------|
| T4  | 4mm        |        | 1   | N/A       |
| B22 | N/A        |        | 8   | N/A       |
| B23 | N/A        |        | 8   | N/A       |
| Q3  | N/A        |        | 8   | 1         |
| T13 | N/A        |        | 1   | N/A       |

#### Fixtures and fittings supplied (actual size) Ref **Dimensions** Qty Spare Qty D13 12 x 60mm 2 16 D6 8 x 30mm 8 1 B4 12.5 x 15mm 4 1 В7 4 1 7.5 x 35mm 20 2 U157 4 x 38mm U91 24 2 4 x 16mm V83 6 x 60mm 16 2 B21 8 x 100mm 8 N/A S8 3 x 20mm 8 1