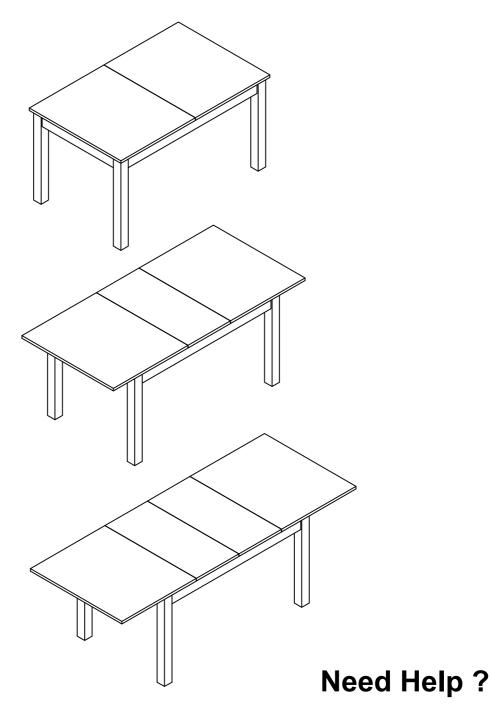

#### Actual product size

H75 x W140 x D86cm H75 x W180 x D86cm H75 x W220 x D86cm

With: Assembly instruction

Missing or damaged parts

**IMPORTANT - RETAIN FOR FUTURE REFERENCE** 

CALL: 0333 777 8999