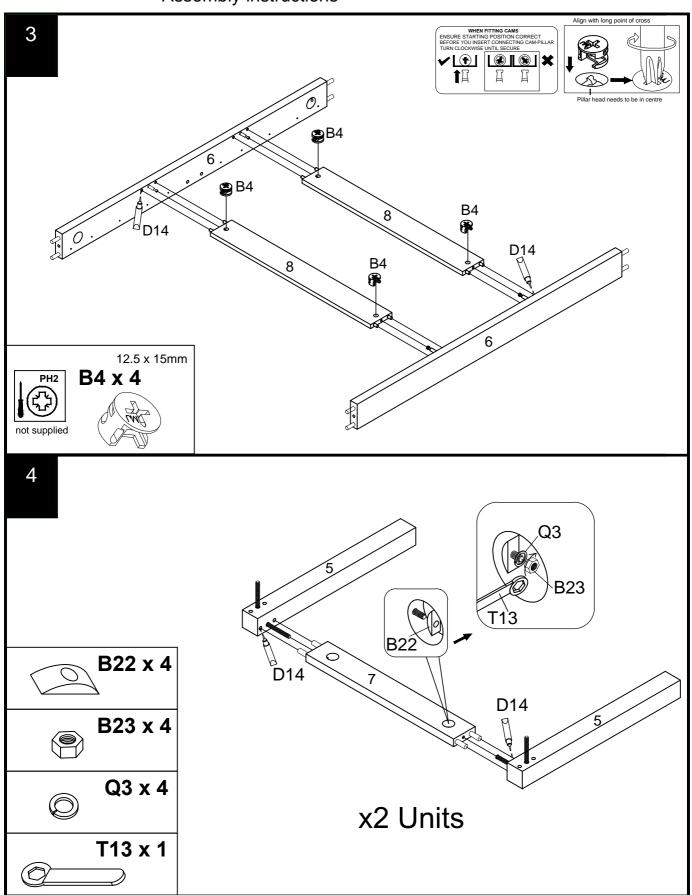

#### Fixtures and fittings supplied (actual size) Ref **Dimensions** Qty Spare Qty D13 12 x 60mm 2 16 D6 8 x 30mm 8 1 B4 12.5 x 15mm 4 1 В7 4 1 7.5 x 35mm 20 2 U157 4 x 38mm U91 24 2 4 x 16mm V83 6 x 60mm 16 2 B21 8 x 100mm 8 N/A S8 3 x 20mm 8 1

#### Fixtures and fittings supplied ( not to scale)

| Ref | Dimensions | Visual | Qty | Spare Qty |
|-----|------------|--------|-----|-----------|
| T4  | 4mm        |        | 1   | N/A       |
| B22 | N/A        |        | 8   | N/A       |
| B23 | N/A        |        | 8   | N/A       |
| Q3  | N/A        |        | 8   | 1         |
| T13 | N/A        |        | 1   | N/A       |