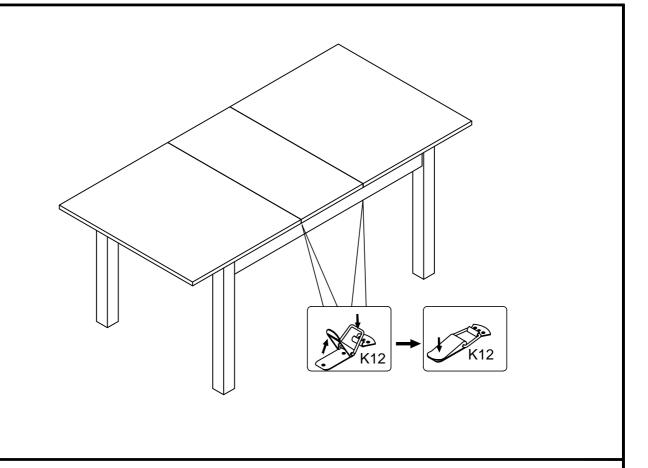

| Ref | Dimensions | Visual | Qty | Spare Qty |
|-----|------------|--------|-----|-----------|
| D14 | N/A        |        | 2   | N/A       |
| K12 | N/A        |        | 6   | N/A       |
| K13 | N/A        |        | 2   | N/A       |