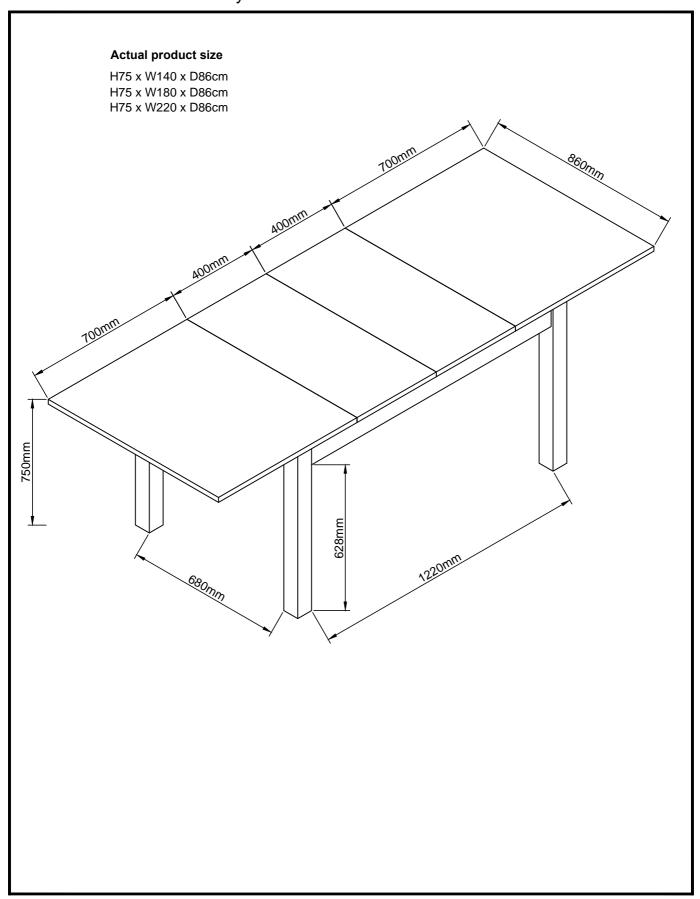

#### Actual product size

H75 x W140 x D86cm H75 x W180 x D86cm H75 x W220 x D86cm

With: Assembly instruction

Missing or damaged parts

**IMPORTANT - RETAIN FOR FUTURE REFERENCE** 

CALL: 0333 777 8999