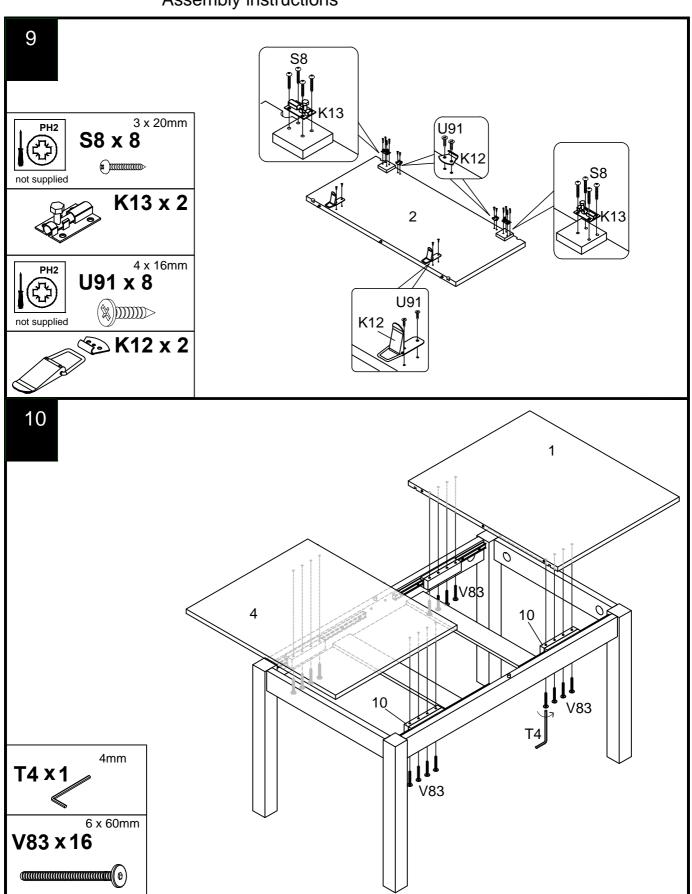

#### Fixtures and fittings supplied (actual size) Ref **Dimensions** Qty Spare Qty D13 12 x 60mm 2 16 D6 8 x 30mm 8 1 B4 12.5 x 15mm 4 1 В7 4 1 7.5 x 35mm 20 2 U157 4 x 38mm U91 24 2 4 x 16mm V83 6 x 60mm 16 2 B21 8 x 100mm 8 N/A S8 3 x 20mm 8 1

| Ref | Dimensions | Visual | Qty | Spare Qty |
|-----|------------|--------|-----|-----------|
| D14 | N/A        |        | 2   | N/A       |
| K12 | N/A        |        | 6   | N/A       |
| K13 | N/A        |        | 2   | N/A       |