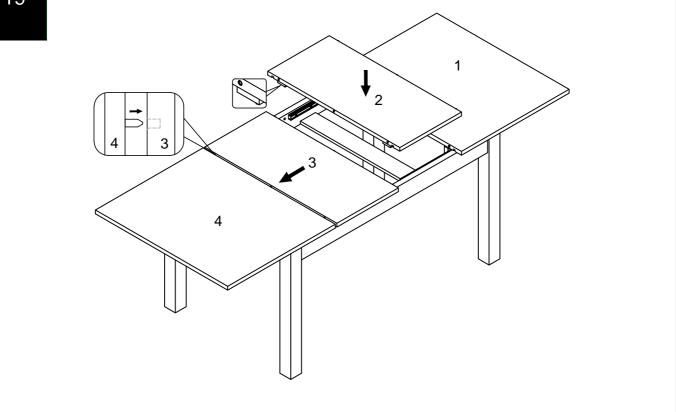

8 1 B4 12.5 x 15mm 4 1 В7 4 1 7.5 x 35mm 20 2 U157 4 x 38mm U91 24 2 4 x 16mm V83 6 x 60mm 16 2 B21 8 x 100mm 8 N/A S8 3 x 20mm 8 1

#### Fixtures and fittings supplied ( not to scale)

| Ref | Dimensions | Visual | Qty | Spare Qty |
|-----|------------|--------|-----|-----------|
| T4  | 4mm        |        | 1   | N/A       |
| B22 | N/A        |        | 8   | N/A       |
| B23 | N/A        |        | 8   | N/A       |
| Q3  | N/A        |        | 8   | 1         |
| T13 | N/A        |        | 1   | N/A       |

| Ref | Dimensions | Visual | Qty | Spare Qty |
|-----|------------|--------|-----|-----------|
| D14 | N/A        |        | 2   | N/A       |
| K12 | N/A        |        | 6   | N/A       |
| K13 | N/A        |        | 2   | N/A       |



















14