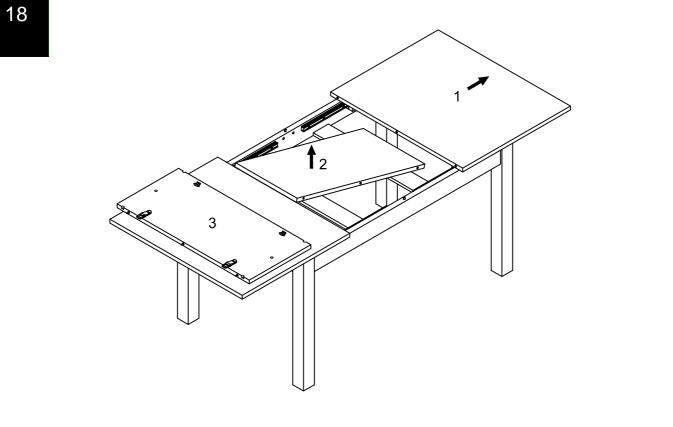

m 8 1 B4 12.5 x 15mm 4 1 В7 4 1 7.5 x 35mm 20 2 U157 4 x 38mm U91 24 2 4 x 16mm V83 6 x 60mm 16 2 B21 8 x 100mm 8 N/A S8 3 x 20mm 8 1

#### Fixtures and fittings supplied ( not to scale)

| Ref | Dimensions | Visual | Qty | Spare Qty |
|-----|------------|--------|-----|-----------|
| T4  | 4mm        |        | 1   | N/A       |
| B22 | N/A        |        | 8   | N/A       |
| B23 | N/A        |        | 8   | N/A       |
| Q3  | N/A        |        | 8   | 1         |
| T13 | N/A        |        | 1   | N/A       |

| Ref | Dimensions | Visual | Qty | Spare Qty |
|-----|------------|--------|-----|-----------|
| D14 | N/A        |        | 2   | N/A       |
| K12 | N/A        |        | 6   | N/A       |
| K13 | N/A        |        | 2   | N/A       |



















14