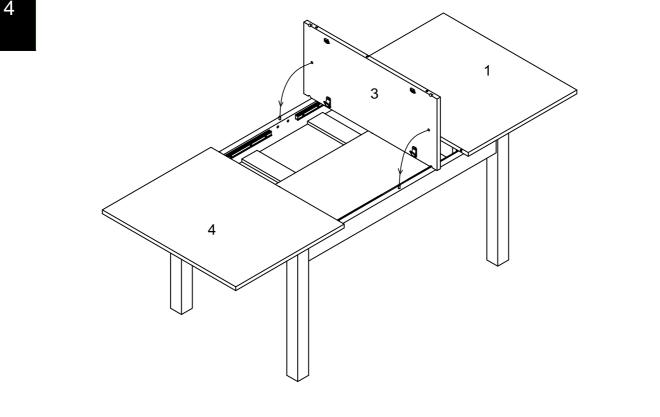

6 D6 8 x 30mm 8 1 B4 12.5 x 15mm 4 1 В7 4 1 7.5 x 35mm 20 2 U157 4 x 38mm U91 24 2 4 x 16mm V83 6 x 60mm 16 2 B21 8 x 100mm 8 N/A S8 3 x 20mm 8 1

#### Fixtures and fittings supplied ( not to scale)

| Ref | Dimensions | Visual | Qty | Spare Qty |
|-----|------------|--------|-----|-----------|
| T4  | 4mm        |        | 1   | N/A       |
| B22 | N/A        |        | 8   | N/A       |
| B23 | N/A        |        | 8   | N/A       |
| Q3  | N/A        |        | 8   | 1         |
| T13 | N/A        |        | 1   | N/A       |

| Ref | Dimensions | Visual | Qty | Spare Qty |
|-----|------------|--------|-----|-----------|
| D14 | N/A        |        | 2   | N/A       |
| K12 | N/A        |        | 6   | N/A       |
| K13 | N/A        |        | 2   | N/A       |



















14