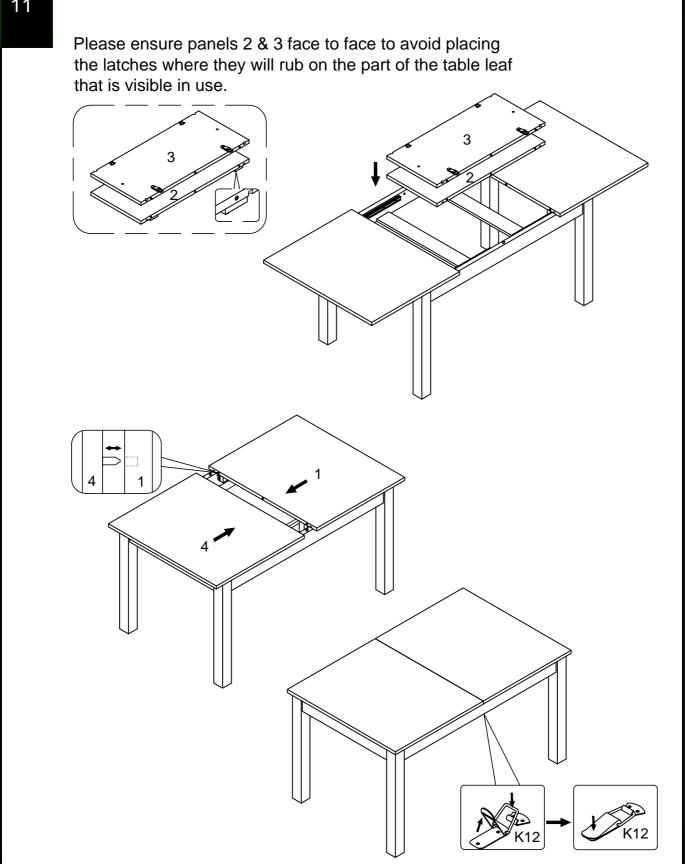

#### Fixtures and fittings supplied (actual size) Ref **Dimensions** Qty Spare Qty D13 12 x 60mm 2 16 D6 8 x 30mm 8 1 B4 12.5 x 15mm 4 1 В7 4 1 7.5 x 35mm 20 2 U157 4 x 38mm U91 24 2 4 x 16mm V83 6 x 60mm 16 2 B21 8 x 100mm 8 N/A S8 3 x 20mm 8 1

#### Fixtures and fittings supplied ( not to scale)

| Ref | Dimensions | Visual | Qty | Spare Qty |
|-----|------------|--------|-----|-----------|
| T4  | 4mm        |        | 1   | N/A       |
| B22 | N/A        |        | 8   | N/A       |
| B23 | N/A        |        | 8   | N/A       |
| Q3  | N/A        |        | 8   | 1         |
| T13 | N/A        |        | 1   | N/A       |

| Ref | Dimensions | Visual | Qty | Spare Qty |
|-----|------------|--------|-----|-----------|
| D14 | N/A        |        | 2   | N/A       |
| K12 | N/A        |        | 6   | N/A       |
| K13 | N/A        |        | 2   | N/A       |