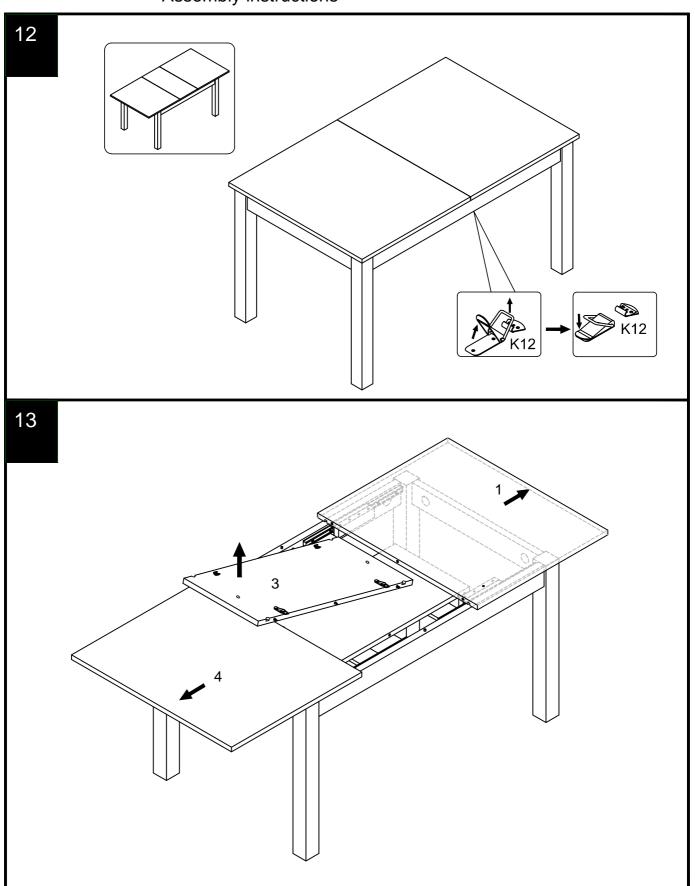

| Ref | Dimensions | Visual | Qty | Spare Qty |
|-----|------------|--------|-----|-----------|
| D14 | N/A        |        | 2   | N/A       |
| K12 | N/A        |        | 6   | N/A       |
| K13 | N/A        |        | 2   | N/A       |