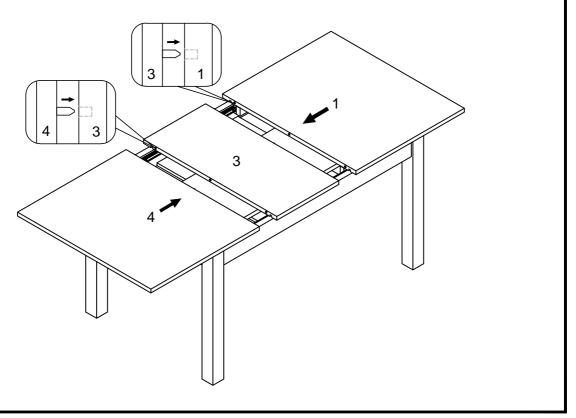

D6 8 x 30mm 8 1 B4 12.5 x 15mm 4 1 В7 4 1 7.5 x 35mm 20 2 U157 4 x 38mm U91 24 2 4 x 16mm V83 6 x 60mm 16 2 B21 8 x 100mm 8 N/A S8 3 x 20mm 8 1

#### Fixtures and fittings supplied ( not to scale)

| Ref | Dimensions | Visual | Qty | Spare Qty |
|-----|------------|--------|-----|-----------|
| T4  | 4mm        |        | 1   | N/A       |
| B22 | N/A        |        | 8   | N/A       |
| B23 | N/A        |        | 8   | N/A       |
| Q3  | N/A        |        | 8   | 1         |
| T13 | N/A        |        | 1   | N/A       |

| Ref | Dimensions | Visual | Qty | Spare Qty |
|-----|------------|--------|-----|-----------|
| D14 | N/A        |        | 2   | N/A       |
| K12 | N/A        |        | 6   | N/A       |
| K13 | N/A        |        | 2   | N/A       |



















14