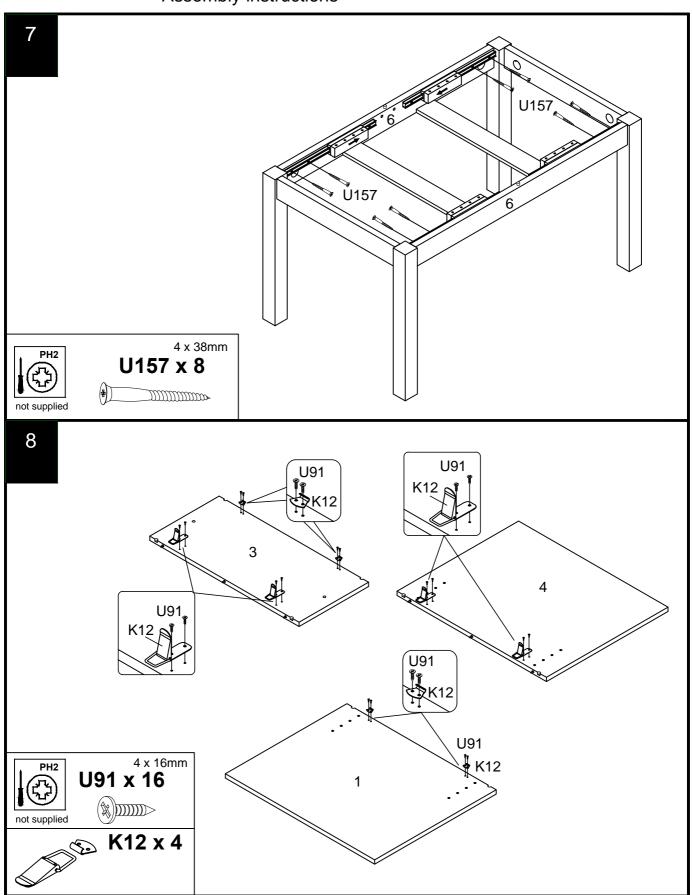

#### Fixtures and fittings supplied (actual size) Ref **Dimensions** Qty Spare Qty D13 12 x 60mm 2 16 D6 8 x 30mm 8 1 B4 12.5 x 15mm 4 1 В7 4 1 7.5 x 35mm 20 2 U157 4 x 38mm U91 24 2 4 x 16mm V83 6 x 60mm 16 2 B21 8 x 100mm 8 N/A S8 3 x 20mm 8 1