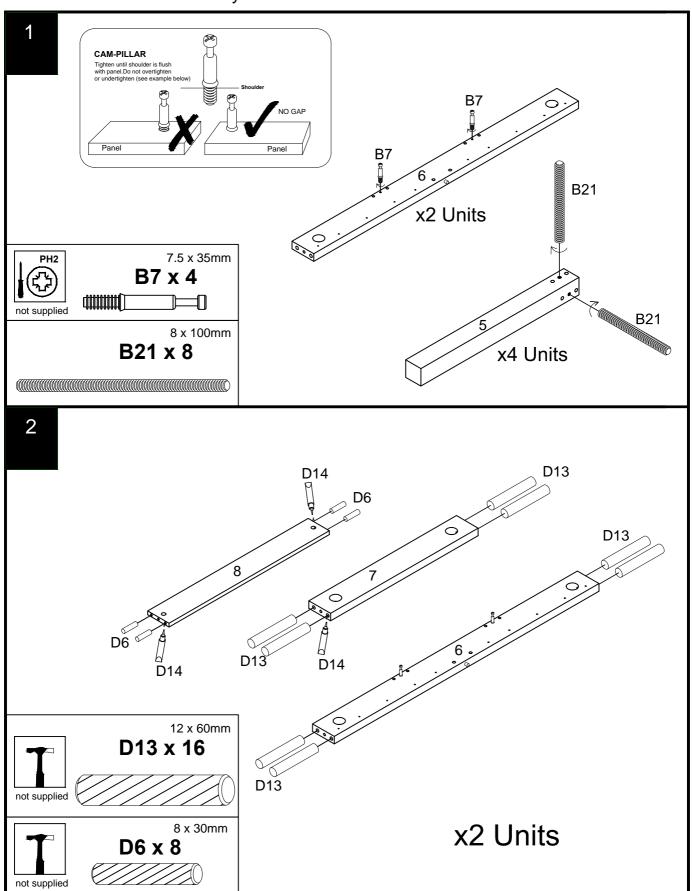

# **GETTING TO KNOW YOUR PRODUCT** 1 4 (5)

 $\label{lem:components} \textbf{Components supplied. Please use this guide } \ \textbf{if you require replacement parts.}$ 

| Ref | Dimensions | Visual | Qty | Ctn |
|-----|------------|--------|-----|-----|
| 1   | 70 x 86cm  |        | 1   | 2   |
| 2   | 40 x 86cm  |        | 1   | 2   |
| 3   | 40 x 86cm  |        | 1   | 2   |
| 4   | 70 x 86cm  |        | 1   | 2   |
| 5   | 7 x 73cm   |        | 4   | 1   |
| 6   | 10 x 122cm | (6)    | 2   | 1   |
| 7   | 10 x 68cm  | 0      | 2   | 1   |
| 8   | 10 x 74cm  |        | 2   | 2   |
| 9   | 2 x 52cm   |        | 4   | 1   |
| 10  | 5 x 18cm   |        | 4   | 1   |

#### Fixtures and fittings supplied (actual size) Ref **Dimensions** Qty Spare Qty D13 12 x 60mm 2 16 D6 8 x 30mm 8 1 B4 12.5 x 15mm 4 1 В7 4 1 7.5 x 35mm 20 2 U157 4 x 38mm U91 24 2 4 x 16mm V83 6 x 60mm 16 2 B21 8 x 100mm 8 N/A S8 3 x 20mm 8 1