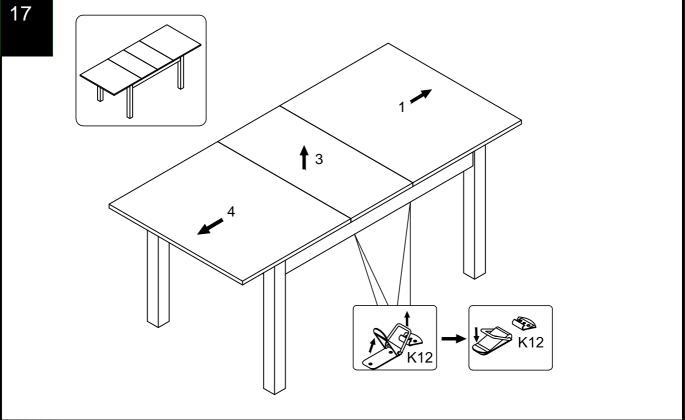

| Ref | Dimensions | Visual | Qty | Spare Qty |
|-----|------------|--------|-----|-----------|
| D14 | N/A        |        | 2   | N/A       |
| K12 | N/A        |        | 6   | N/A       |
| K13 | N/A        |        | 2   | N/A       |