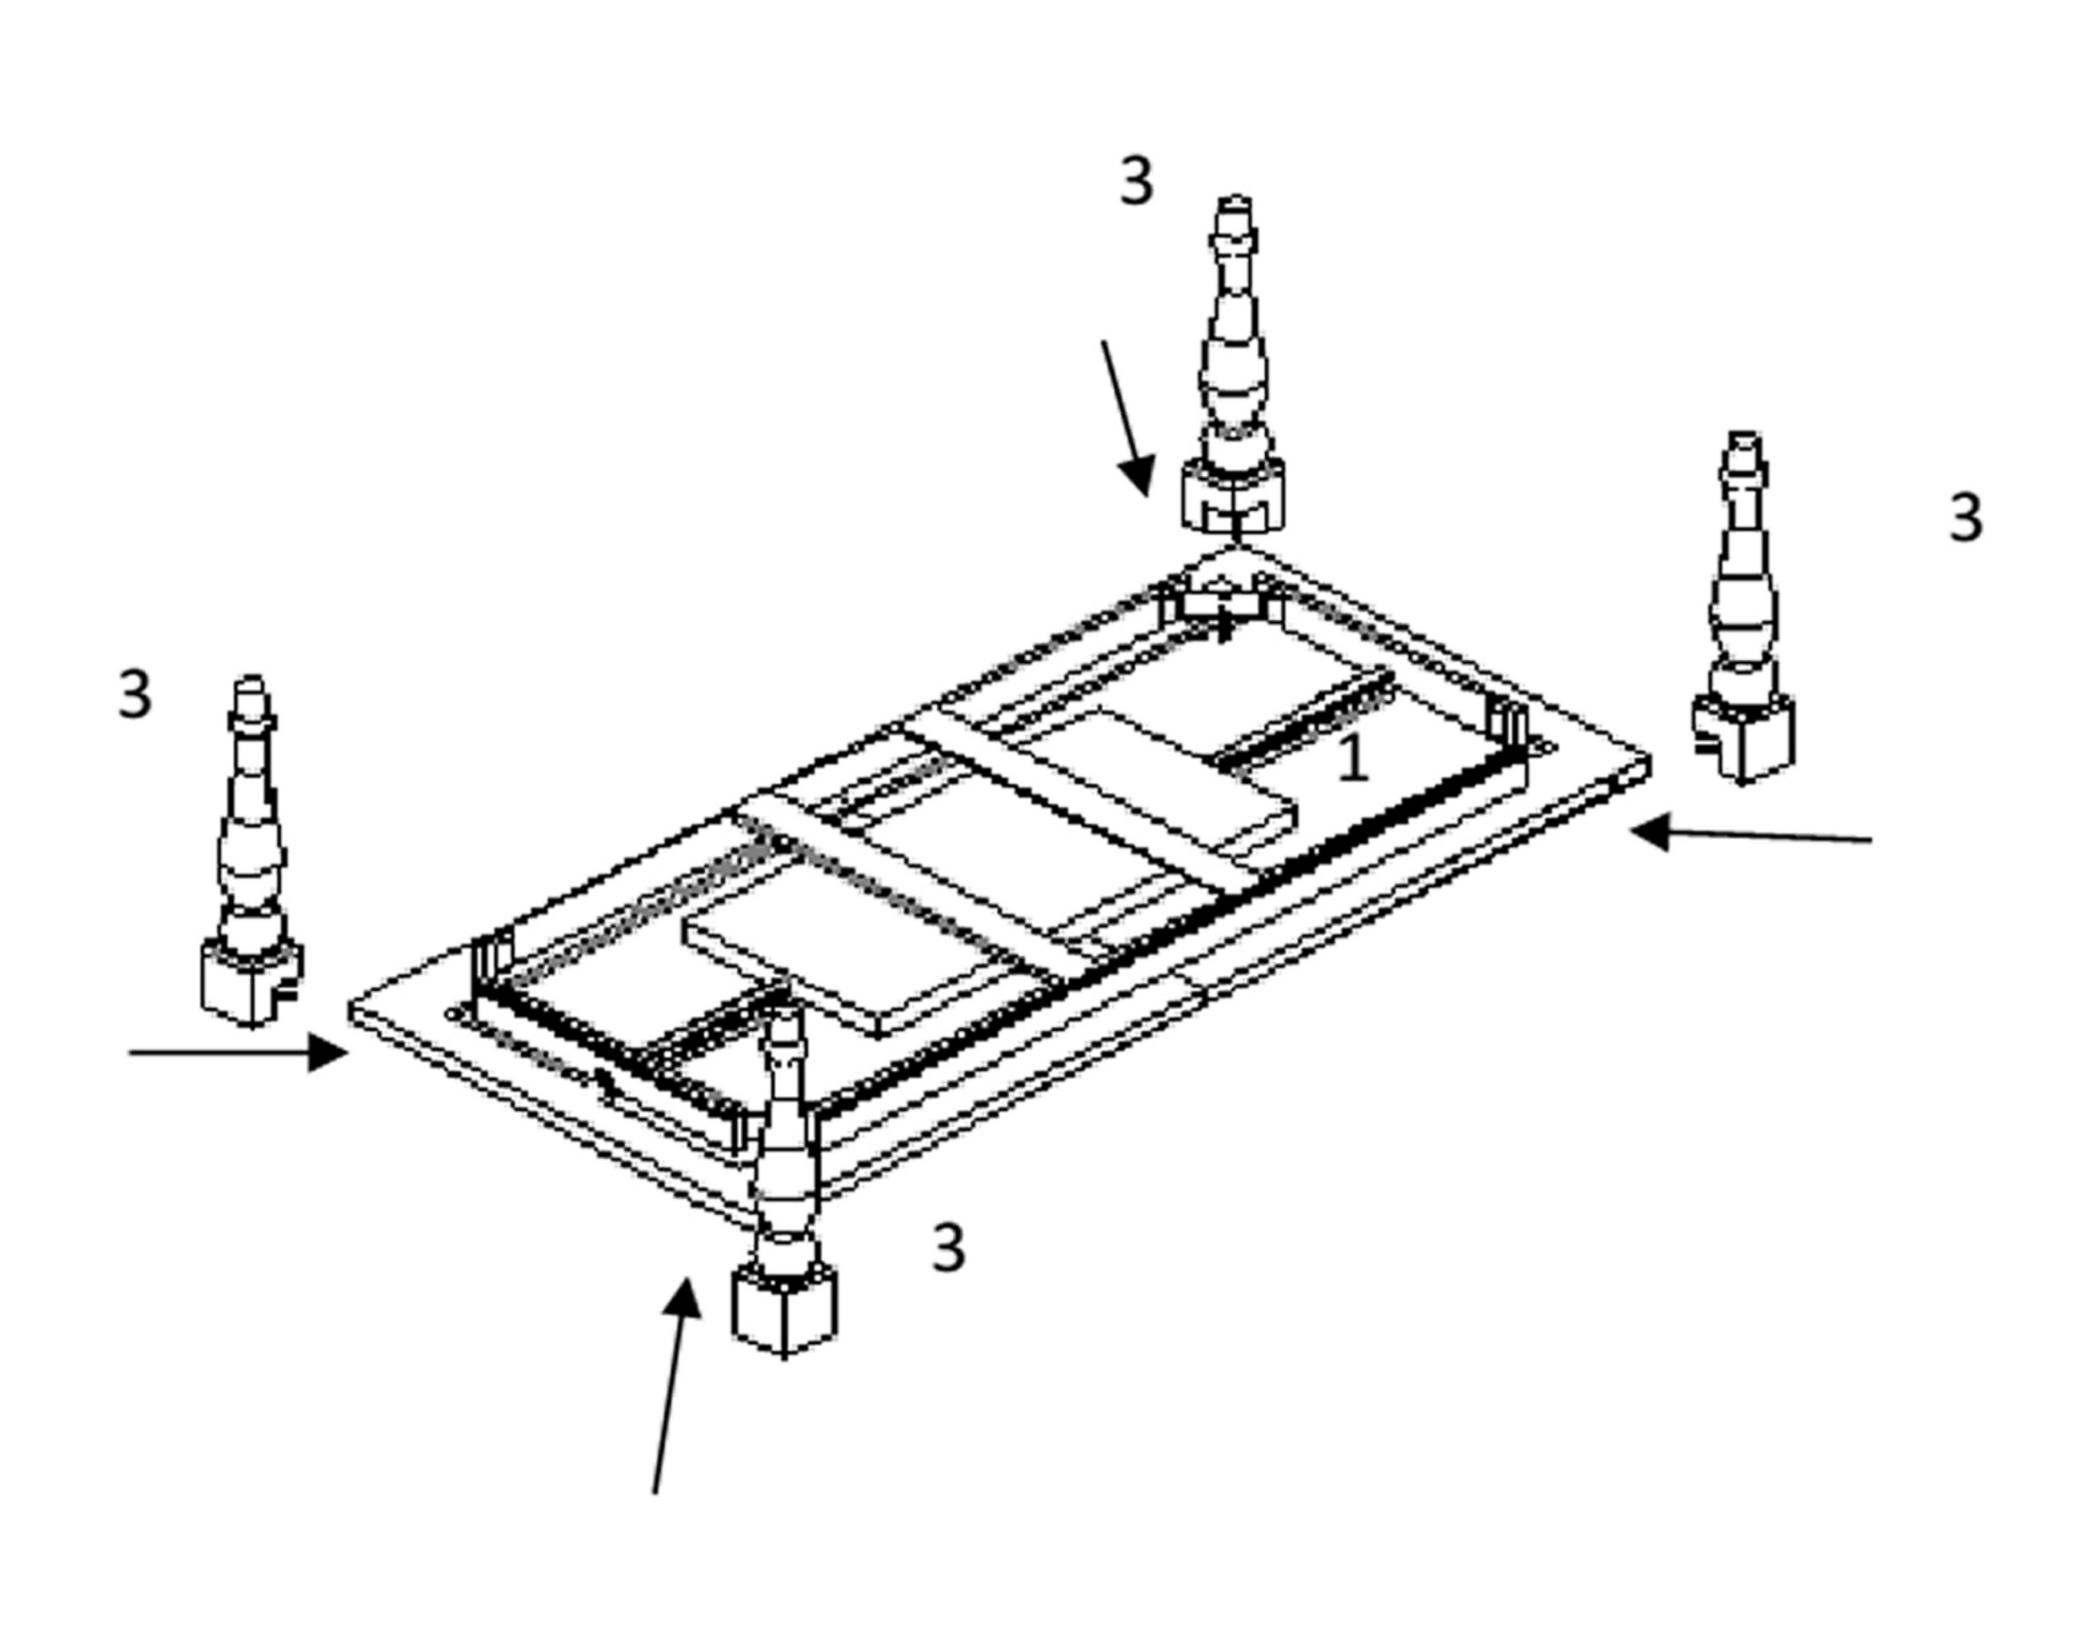

Ensure the product is fully assembled as illustrated and all fixings are fully tightened before use.

Wipe occasionally with a soft cloth slightly dampened with water. Then buff with a dry clean soft cloth.

#### Number of people required to assemble

Two persons are required to assemble this item.