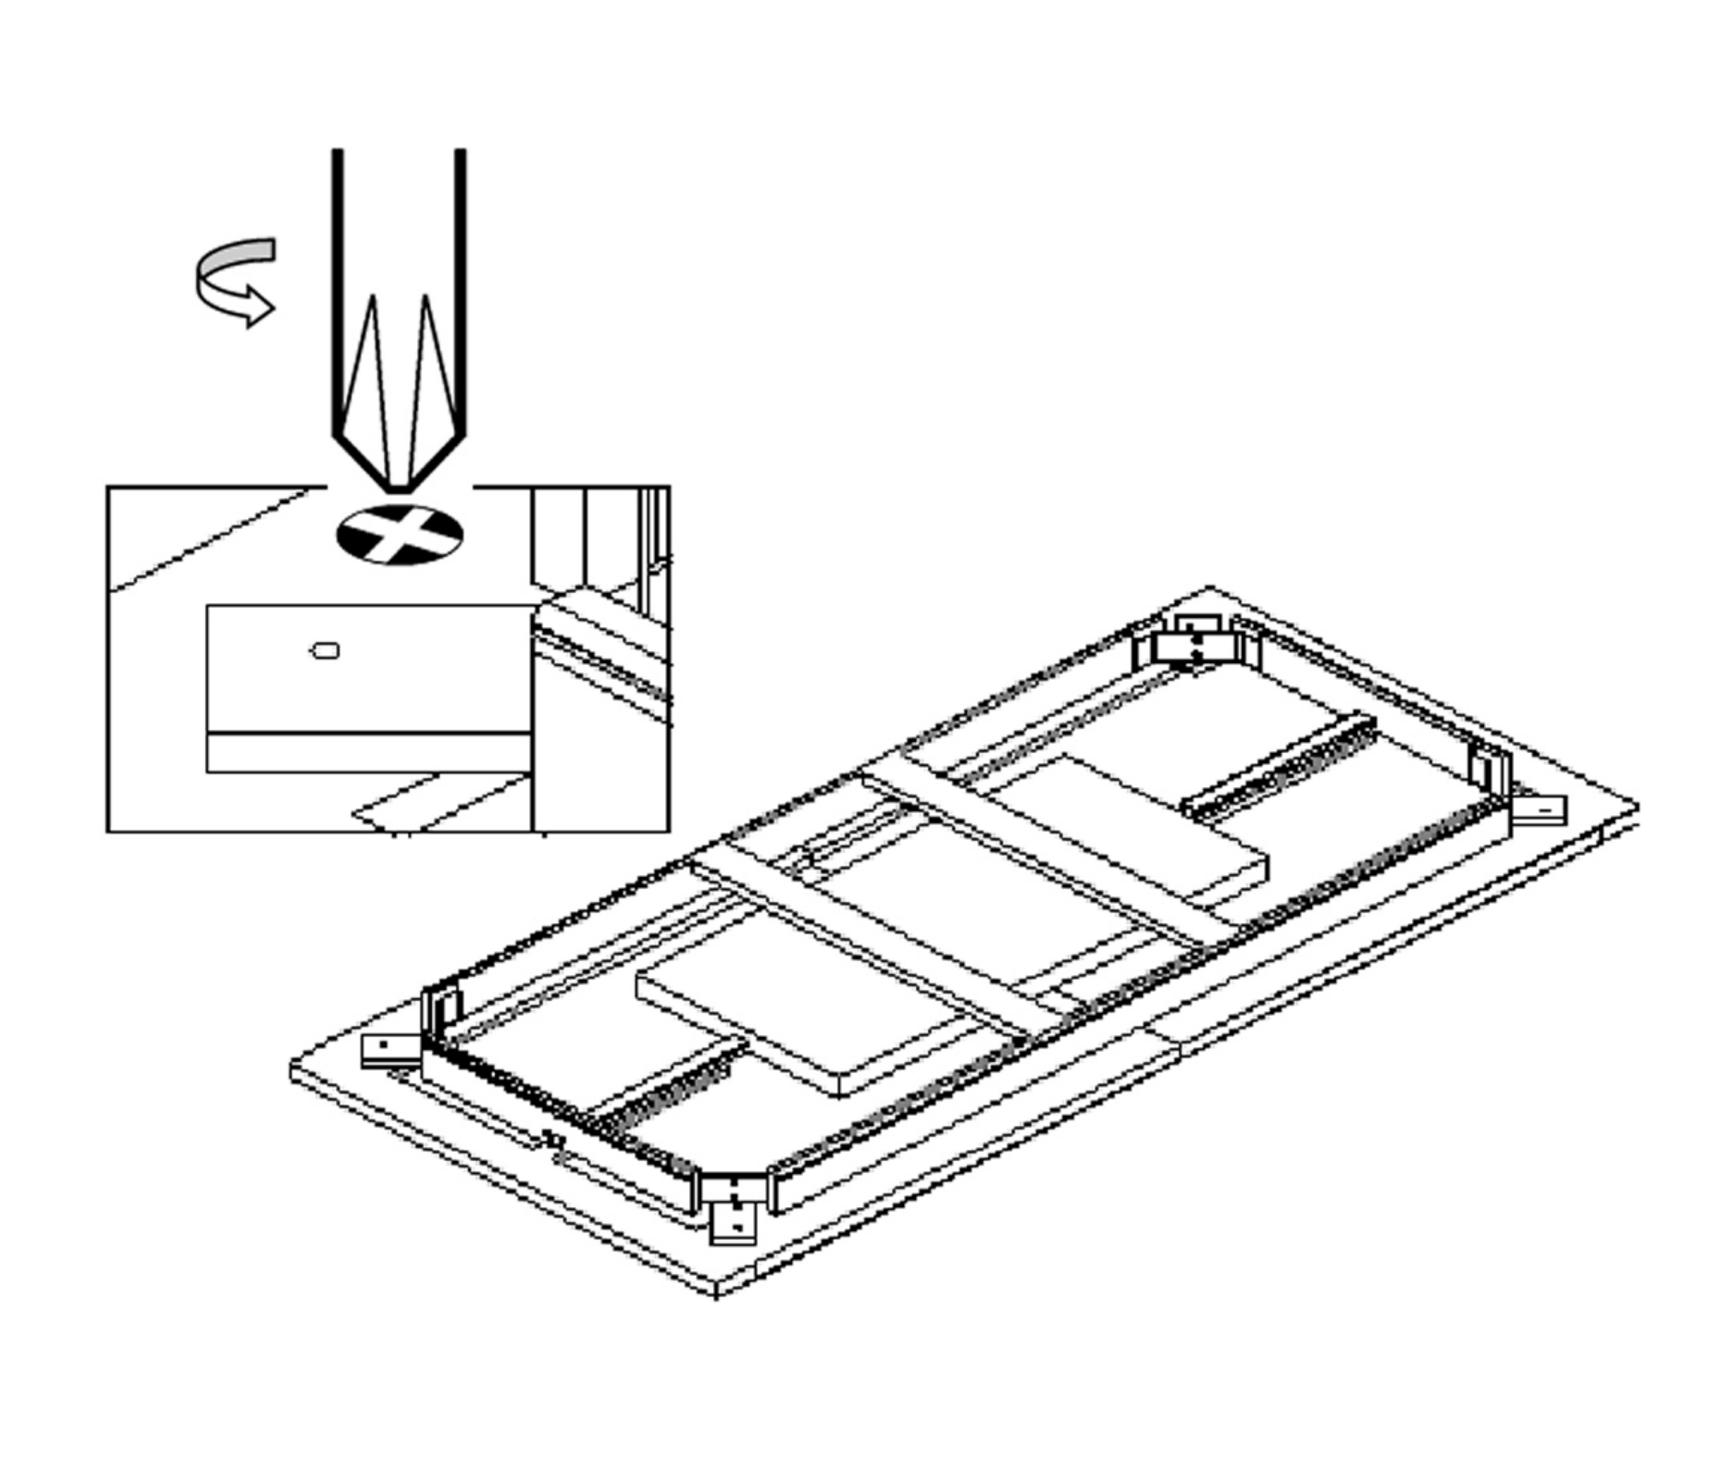

Ensure the product is fully assembled as illustrated and all fixings are fully tightened before use.

Wipe occasionally with a soft cloth slightly dampened with water. Then buff with a dry clean soft cloth.