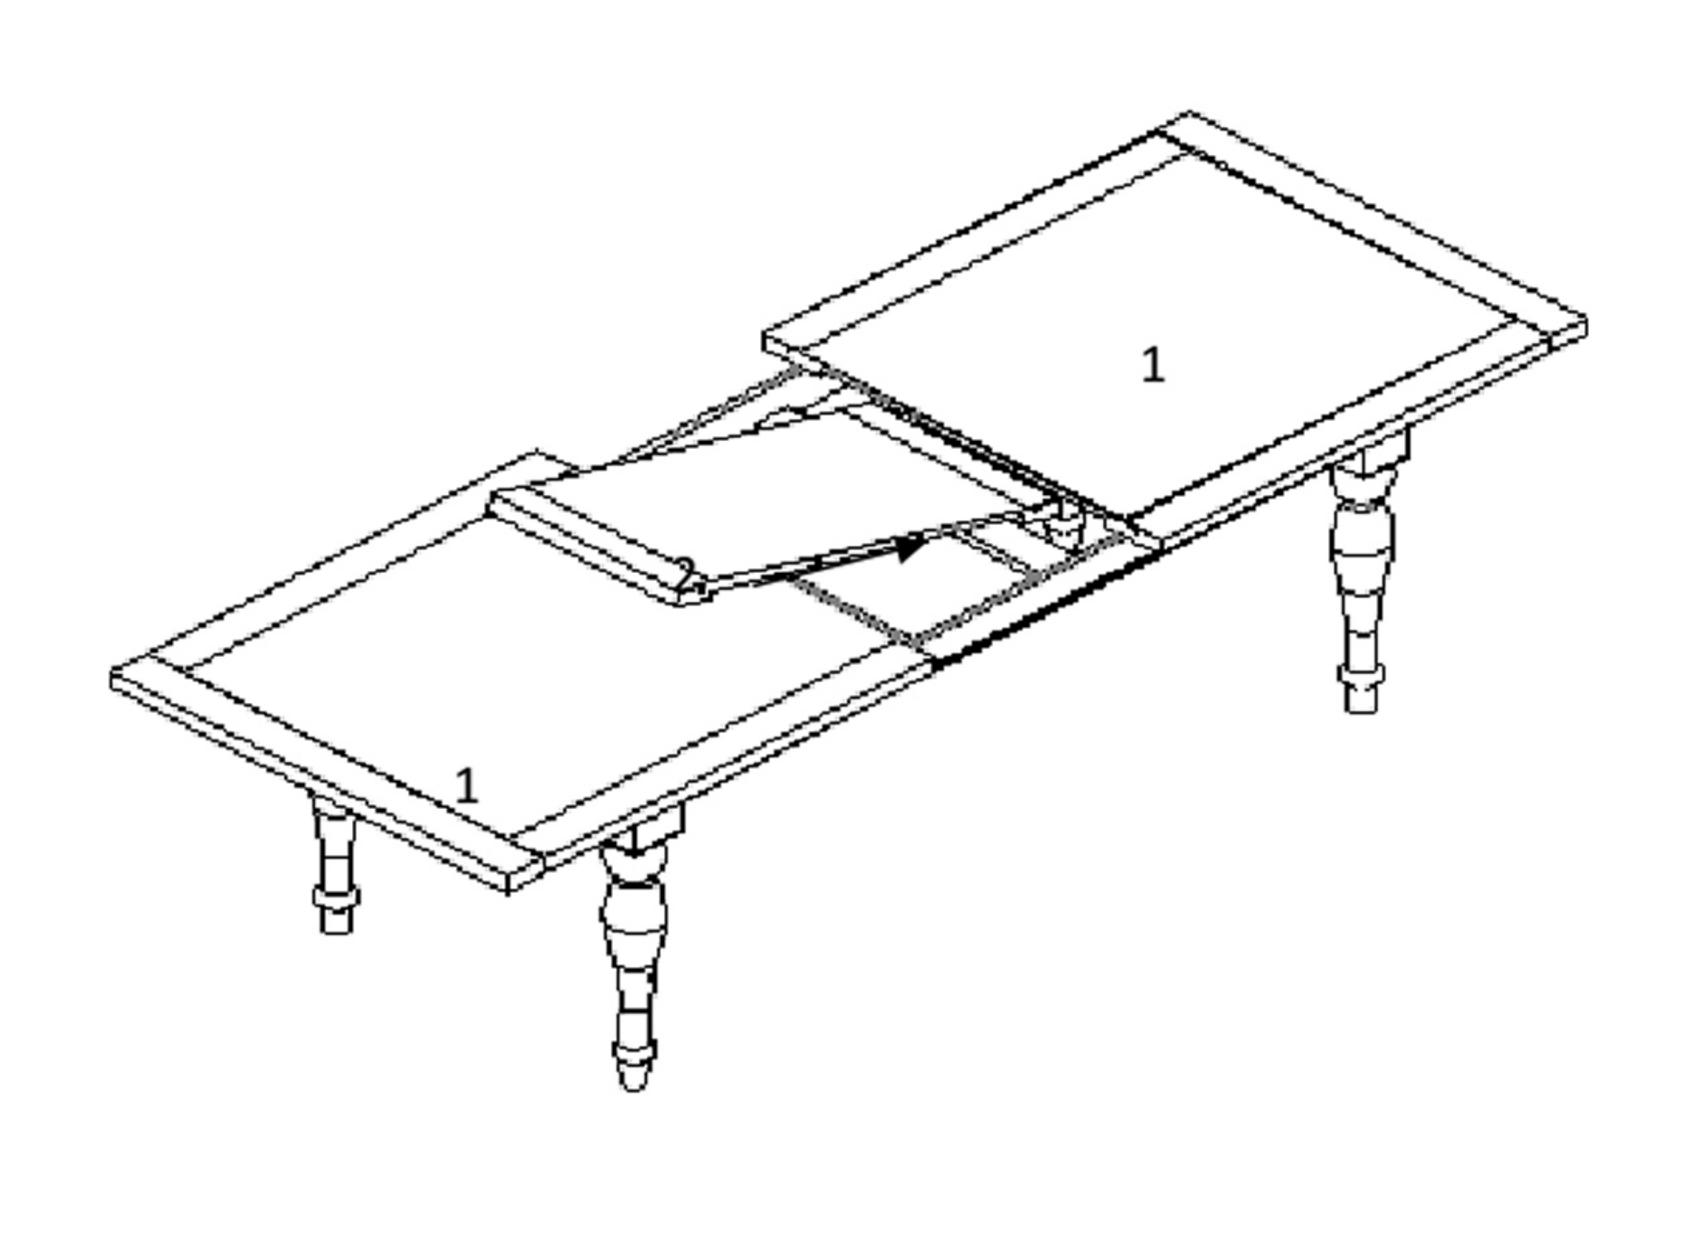

Ensure the product is fully assembled as illustrated and all fixings are fully tightened before use.

Wipe occasionally with a soft cloth slightly dampened with water. Then buff with a dry clean soft cloth.