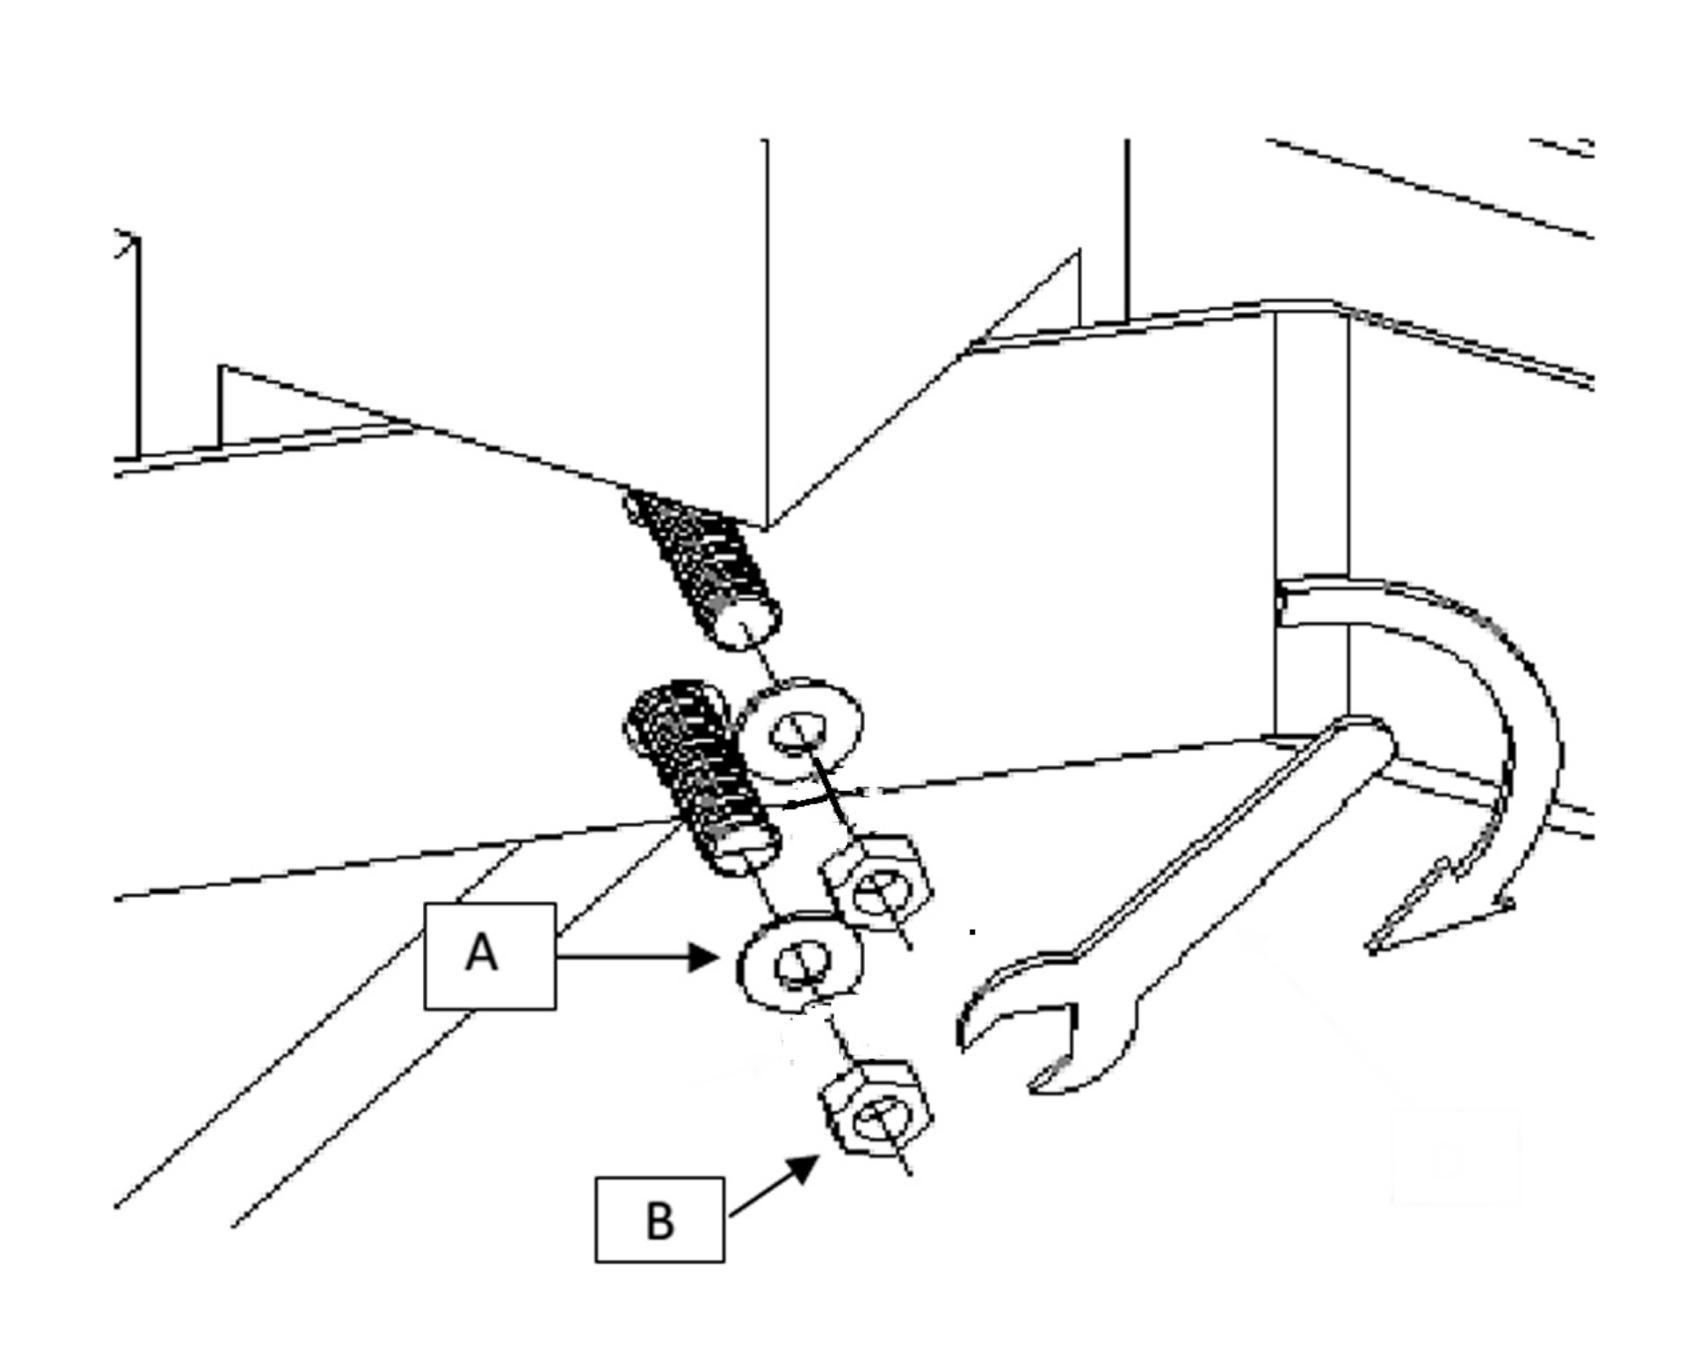

#### You can write to us at

Home Customer Services Next Retail Ltd, Desford Road, Leicester, LE19 4AT

To View our full furniture range please visit www.next.co.uk

| sup | res and fittin<br>plied (actual s | gs<br>size) | mm 10 | 20<br>     | 30<br>         | 40<br>         | 50<br>         | 60<br> | 70<br>         | 80<br>         | 90<br>      | 100<br>        | 110<br>   | 120<br>        | 130<br>        |
|-----|-----------------------------------|-------------|-------|------------|----------------|----------------|----------------|--------|----------------|----------------|-------------|----------------|-----------|----------------|----------------|
| Ref | Dimensions                        | Qty         |       |            |                |                |                |        |                |                |             |                |           |                |                |
| Α   | M12 x 12mm                        | 8           |       | i<br> <br> | <br>           | <br>           |                | 1      |                |                | <br>        |                | <br> <br> |                | <br> <br>      |
| В   | M12 x 12mm                        | 8           |       | <br> <br>  | <br> <br> <br> | <br> <br> <br> | <br> <br> <br> |        | <br> <br> <br> | <br> <br> <br> | 1<br>1<br>1 | <br> <br> <br> | <br> <br> |                | <br> <br> <br> |
|     | ,                                 |             |       |            | <br> <br>      | <br> <br>      | <br> <br>      | 1      |                | <br> <br>      | 1           | <br>           | <br>      | <br>           | <br>           |
|     |                                   |             |       |            | <br>           | <br>           |                |        | <br> <br>      |                | 1           | <br> <br> <br> | <br> <br> |                | <br> <br>      |
|     |                                   |             |       | 1          | <br> <br>      | <br> <br>      |                |        |                |                |             |                |           |                |                |
|     |                                   |             |       |            | <br>           |                | i<br>I         | i      | i<br>          | <br>           | 1           | <br>           |           | <br>           | <br>           |
|     |                                   |             |       |            | İ              | Ì              | 1              |        |                |                | 1           |                |           |                |                |
|     |                                   |             |       |            |                |                |                |        |                |                |             |                |           | <br> <br> <br> |                |
|     |                                   |             |       | I          | I<br>I         | l<br>I         |                |        |                |                |             |                |           |                |                |