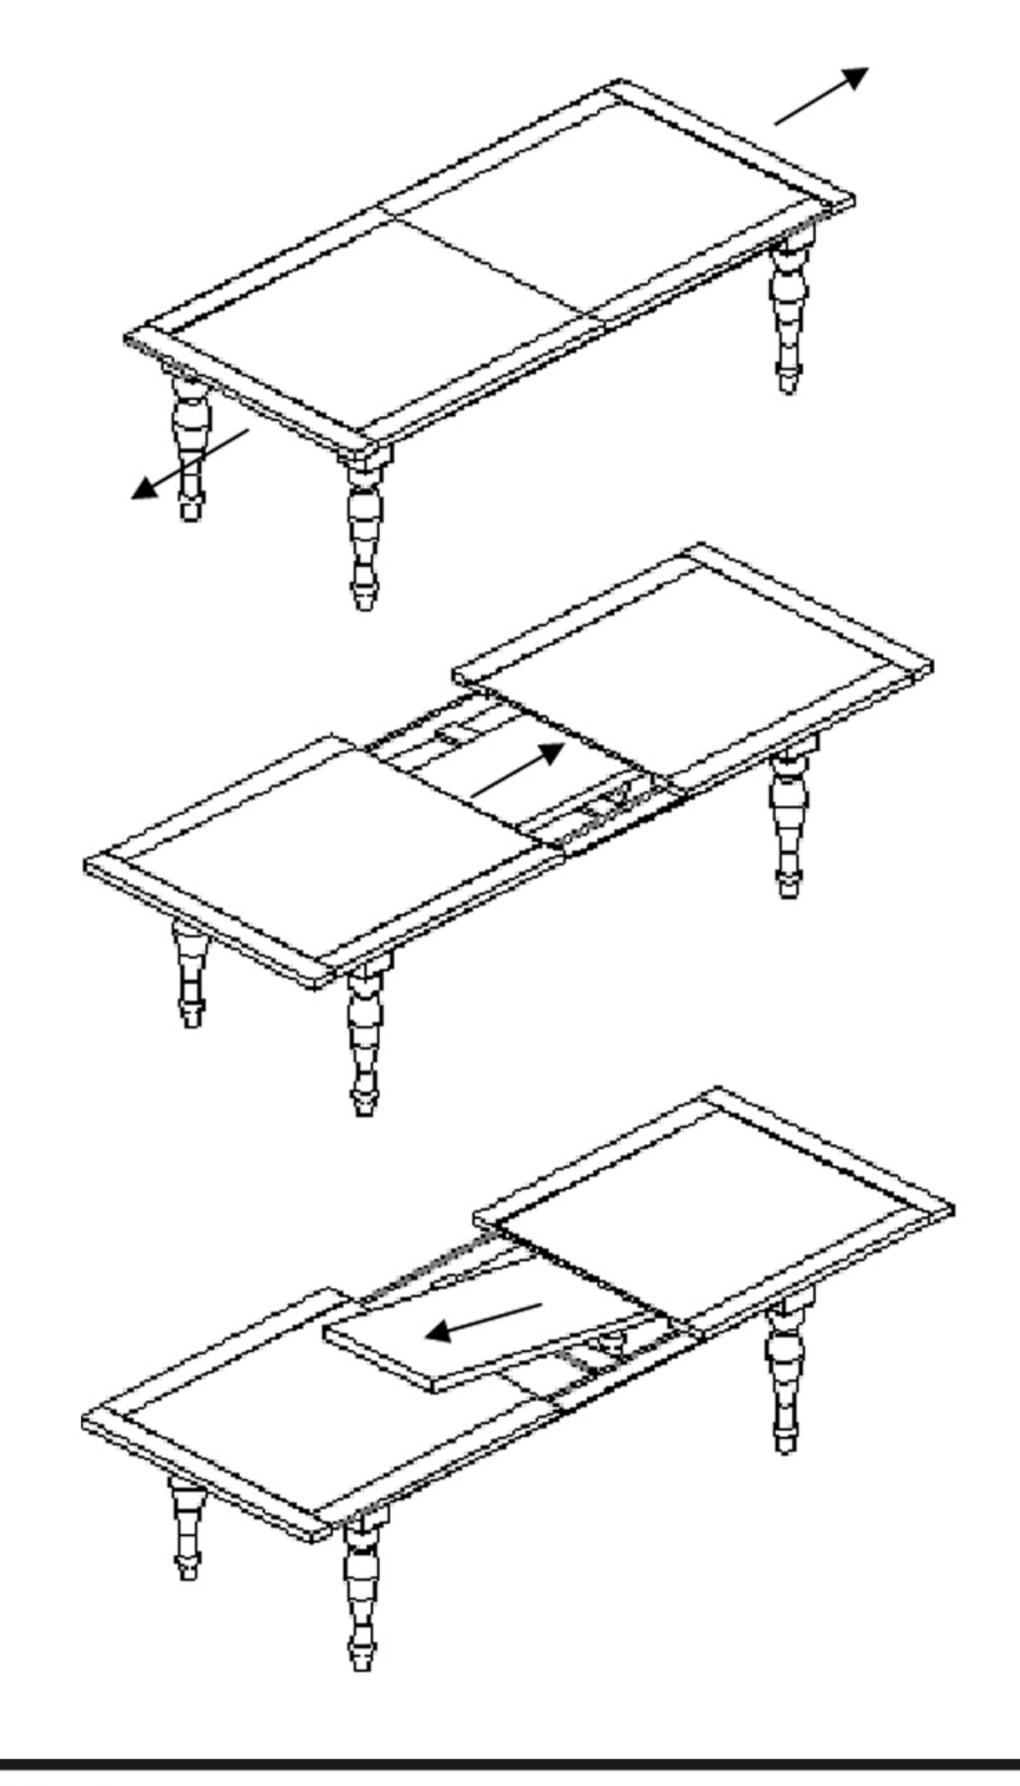

Ensure the product is fully assembled as illustrated and all fixings are fully tightened before use.

Wipe occasionally with a soft cloth slightly dampened with water. Then buff with a dry clean soft cloth.