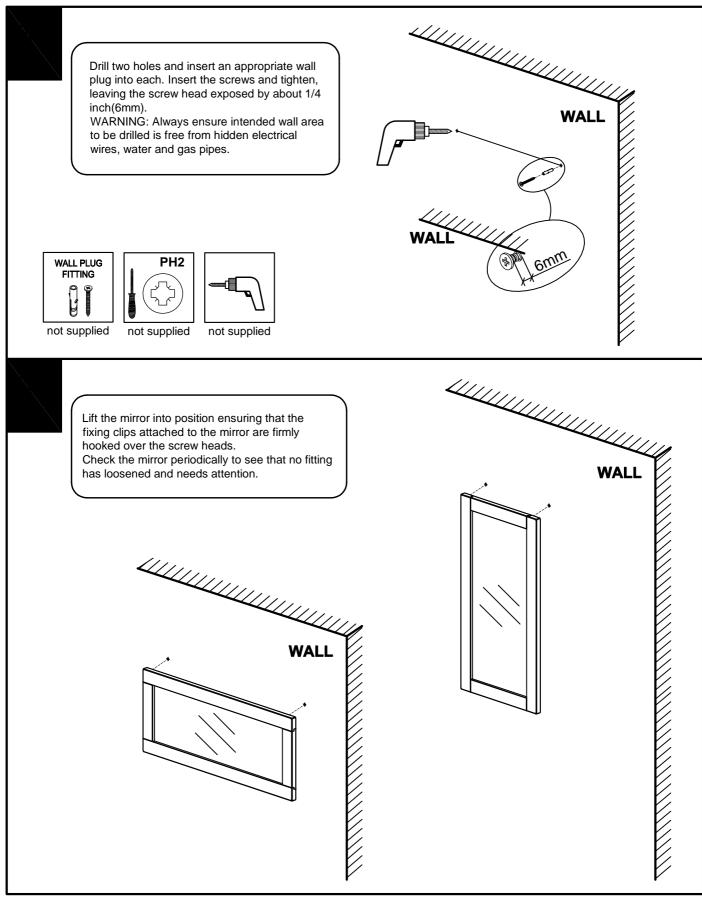

Check the pack and make sure you have all the parts listed

During assembly children should be kept away from the product dut to possible risk of injury

Always ensure intended wall area to be drilled is free from any hidden electrical wires, water and gas pipes.

Please use suitable wall fixings for your wall type

Please remove the plastic transit spacers from between the mirror sections before use.

To clean wipe with a sponge and warm soapy water. Do not use solvent based cleaners or detergents as they can bleach or damage the product.

Do not use this product if parts are missing, damagerd or worm.

Do not use wire between the two fixing brackets on the frame- only hang by screwing a permanent screw into a secure wall (as outlined below)

Do not use wire between the two fixing brackets on the frame- only hang by screwing a permanent screw into a secure wall (as outlined below)

Not suitable for use in bathrooms.

Produced in China for Next Retail Ltd. 169380-2014-V1