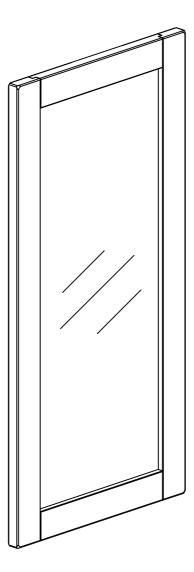

## HUXLEY WALL MIRROR

Assembly instructions

Actual product size H110 x W70 x D3.4cm

With: Assembly instructions Missing or damaged parts

CALL: 0333 777 8999

IMPORTANT – RETAIN FOR FUTURE REFERENCE

#### HUXLEY WALL MIRROR next 169380 Assembly instructions