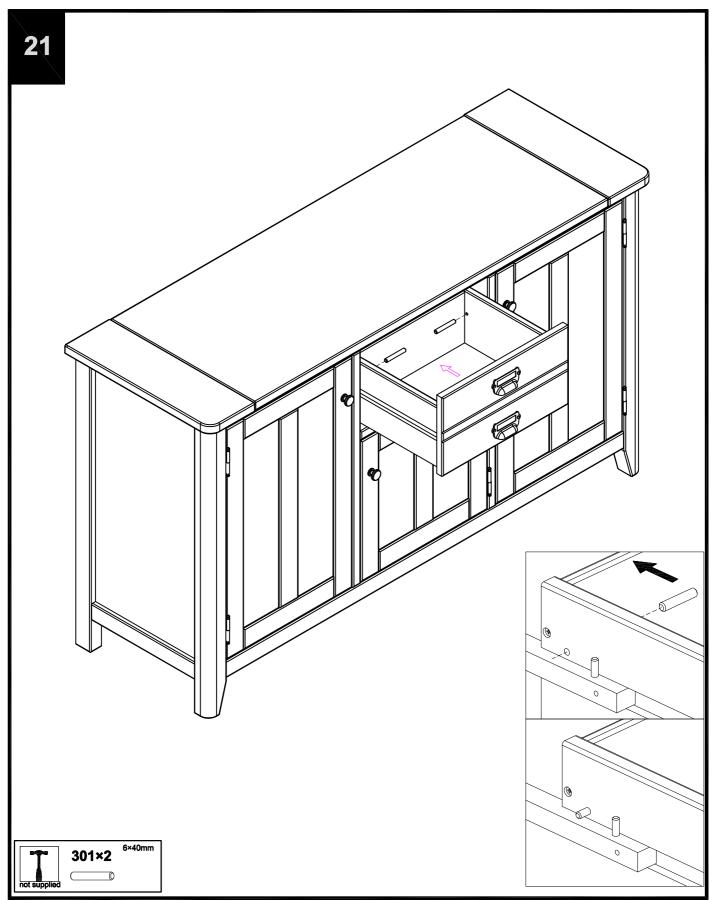

| rixtures a | ına τιπings   |
|------------|---------------|
| supplied ( | (actual size) |

| Ref | Dimensions | Qty | Spare |
|-----|------------|-----|-------|
| 101 | 10×43.5mm  | 22  | 2     |
| 201 | 15×12mm    | 30  | 2     |
| 301 | 6×40mm     | 4   | 1     |
| 401 | 12×10mm    | 12  | 2     |
| 501 | 6×16mm     | 12  | 2     |