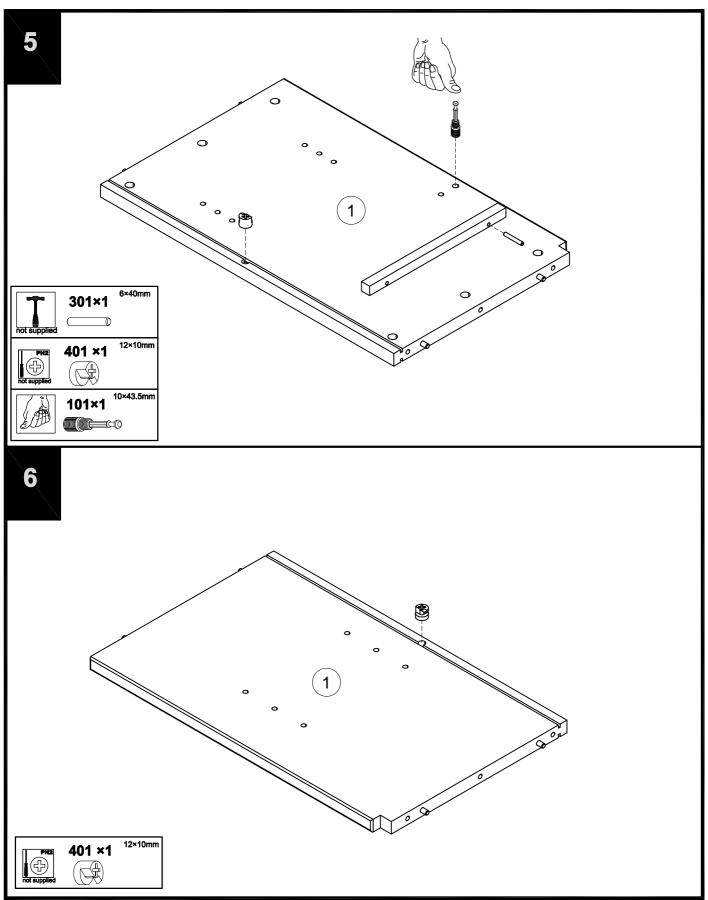

#### Do's

We suggest you spend a short time reading through this leaflet before you start.

We recommend that the packaging is used to protect the surfaces during assembly.

Carefully check that you have all the parts before beginning assembly.

Due to the size of the product we recommend that it is assembled in the room intended for use.

Ensure the product is fully assembled as illustrated and all fixings fully tightened before use.

Wood will mellow and change colour over time,we recommend that ornaments and items placed on the surface are moved regularly for the first few months to prevent uneven mellowing.