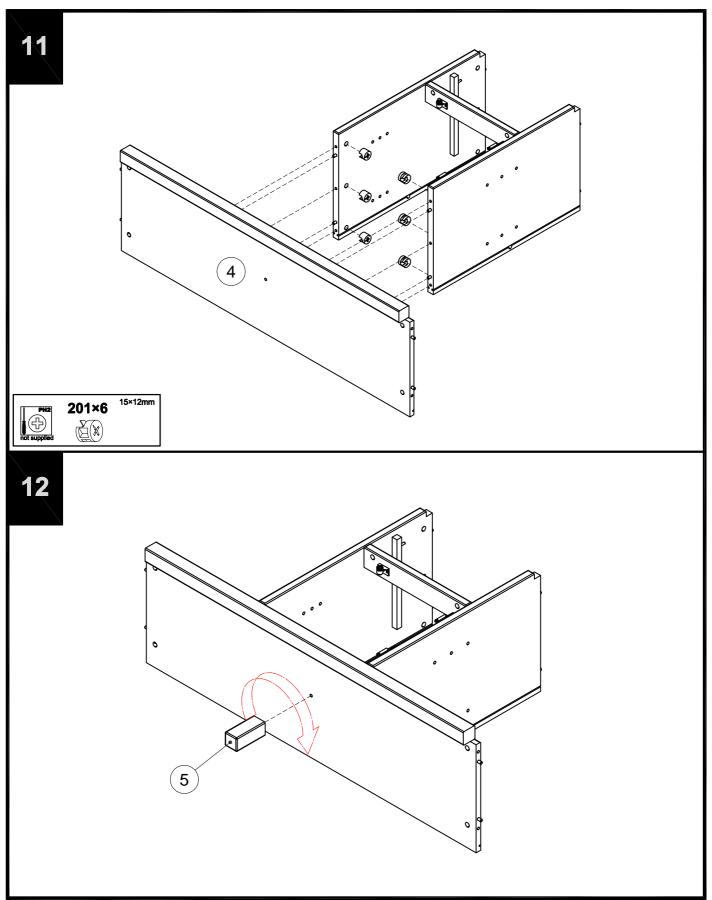

| rixtures a | ına τιπings   |
|------------|---------------|
| supplied ( | (actual size) |

| Ref | Dimensions | Qty | Spare |
|-----|------------|-----|-------|
| 101 | 10×43.5mm  | 22  | 2     |
| 201 | 15×12mm    | 30  | 2     |
| 301 | 6×40mm     | 4   | 1     |
| 401 | 12×10mm    | 12  | 2     |
| 501 | 6×16mm     | 12  | 2     |