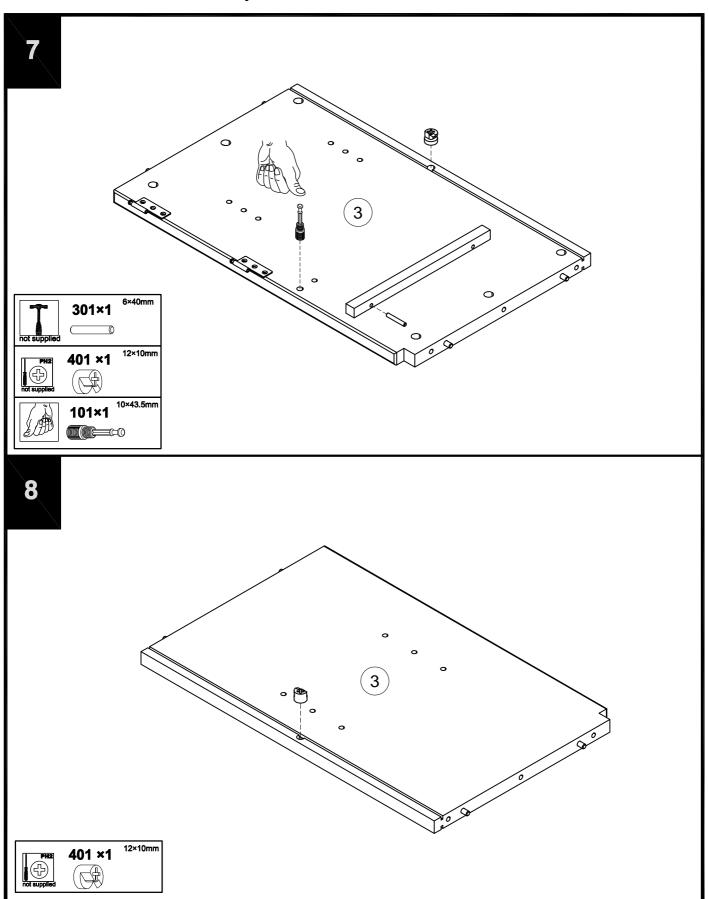

| rixtures a | ına τιπings   |
|------------|---------------|
| supplied ( | (actual size) |

| Ref | Dimensions | Qty | Spare |
|-----|------------|-----|-------|
| 101 | 10×43.5mm  | 22  | 2     |
| 201 | 15×12mm    | 30  | 2     |
| 301 | 6×40mm     | 4   | 1     |
| 401 | 12×10mm    | 12  | 2     |
| 501 | 6×16mm     | 12  | 2     |