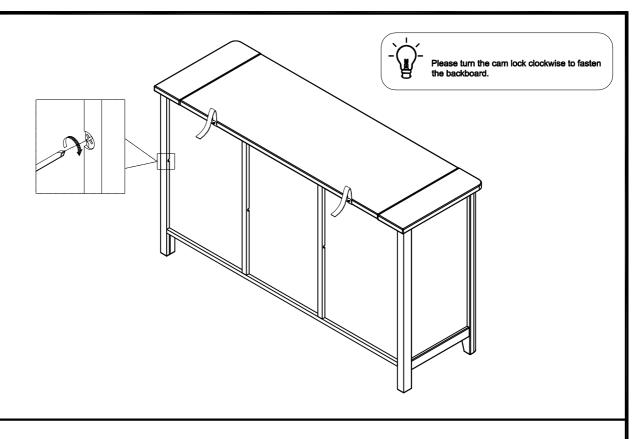

PH2

169891/172251 Assembly instructions

22

Move the item into position and attach the end of the strap to the wall with the appropriate screw, washer and wall plug for your wall type.

WARNING: Always ensure the area to be drilled is free from hidden electrical wires, water and gas pipes.

3. NOTE: Wall fixings are not included , please source suitable fixings for your wall type, if in doubt, please consult a qualified tradesman.

169891/172251
Assembly instructions