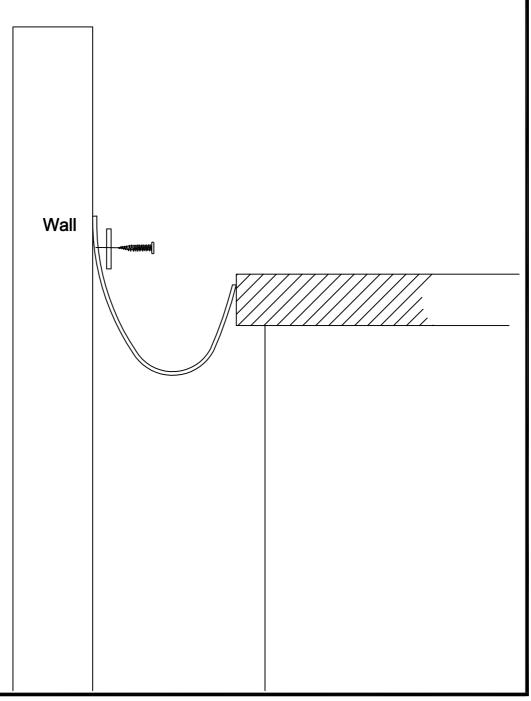

PH2

169891/172251 Assembly instructions

22

Move the item into position and attach the end of the strap to the wall with the appropriate screw, washer and wall plug for your wall type.

WARNING: Always ensure the area to be drilled is free from hidden electrical wires, water and gas pipes.

3. NOTE: Wall fixings are not included , please source suitable fixings for your wall type, if in doubt, please consult a qualified tradesman.

169891/172251
Assembly instructions