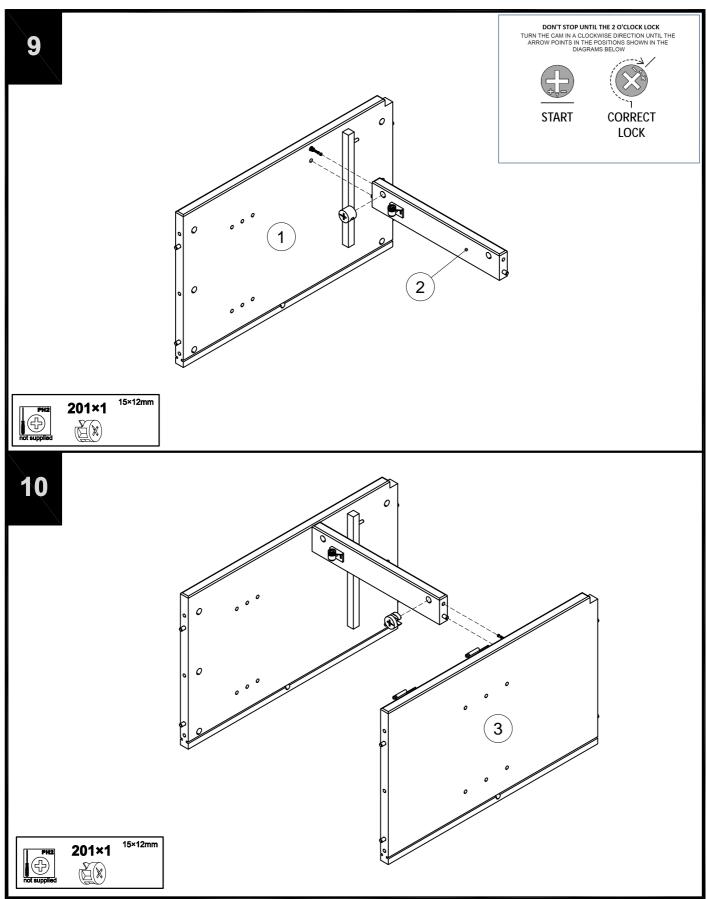

| rixtures a | ına τιπings   |
|------------|---------------|
| supplied ( | (actual size) |

| Ref | Dimensions | Qty | Spare |
|-----|------------|-----|-------|
| 101 | 10×43.5mm  | 22  | 2     |
| 201 | 15×12mm    | 30  | 2     |
| 301 | 6×40mm     | 4   | 1     |
| 401 | 12×10mm    | 12  | 2     |
| 501 | 6×16mm     | 12  | 2     |