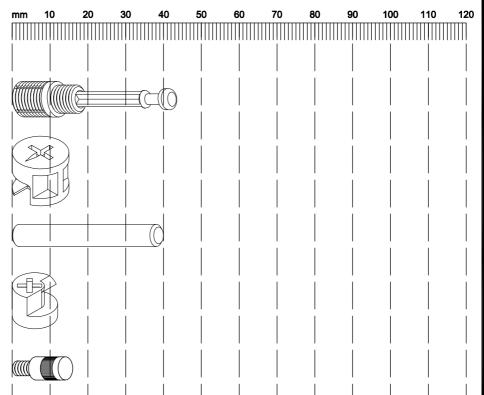

#### Components supplied. Please use this guide if you require replacement parts.

| Ref | Dimensions     | Visual                                | Qty | Ctn |
|-----|----------------|---------------------------------------|-----|-----|
| 1   | 64.6 x 40.6cm  |                                       | 1   | 2   |
| 2   | 39.3 x 6.8cm   |                                       | 1   | 1   |
| 3   | 64.6 x 40.6cm  |                                       | 1   | 2   |
| 4   | 127.1 x 40.6cm |                                       | 1   | 1   |
| 5   | 11 x 4.5cm     |                                       | 1   | 1   |
| 6   | 77.6 x 41cm    | · · · · · · · · · · · · · · · · · · · | 1   | 2   |
| 7   | 77.6 x 41cm    |                                       | 1   | 2   |
| 8   | 65.7 x 42.6cm  |                                       | 2   | 1   |
| 9   | 65.7 x 40.4cm  |                                       | 1   | 2   |
| 10  | 61.6 x 38.9cm  | 0                                     | 1   | 1   |

| Ref | Dimensions    | Visual                                  | Qty | Ctn |
|-----|---------------|-----------------------------------------|-----|-----|
| 11  | 38.9 x 37.6cm |                                         | 1   | 1   |
| 12  | 61.6x 38.9cm  | 0                                       | 1   | 1   |
| 13  | 137.1 x 45cm  | : : : : : : : : : : : : : : : : : : : : | 1   | 1   |
| 14  | 41.3 x 33.6cm |                                         | 2   | 2   |
| 15  | 39.1 x 33.6cm |                                         | 1   | 1   |
| 16  | 30 x 16cm     | · · · · · ·                             | 1   | 1   |
| 17  | 33.7 x 15.7cm |                                         | 1   | 1   |
| 18  | 30 x 16cm     | · · · ·                                 | 1   | 1   |
| 19  | 34.8 x 28.8cm |                                         | 1   | 2   |
| 20  | 38.9 x 21cm   |                                         | 1   | 1   |

| rixtures a | ına τιπings   |
|------------|---------------|
| supplied ( | (actual size) |

| Ref | Dimensions | Qty | Spare |
|-----|------------|-----|-------|
| 101 | 10×43.5mm  | 22  | 2     |
| 201 | 15×12mm    | 30  | 2     |
| 301 | 6×40mm     | 4   | 1     |
| 401 | 12×10mm    | 12  | 2     |
| 501 | 6×16mm     | 12  | 2     |