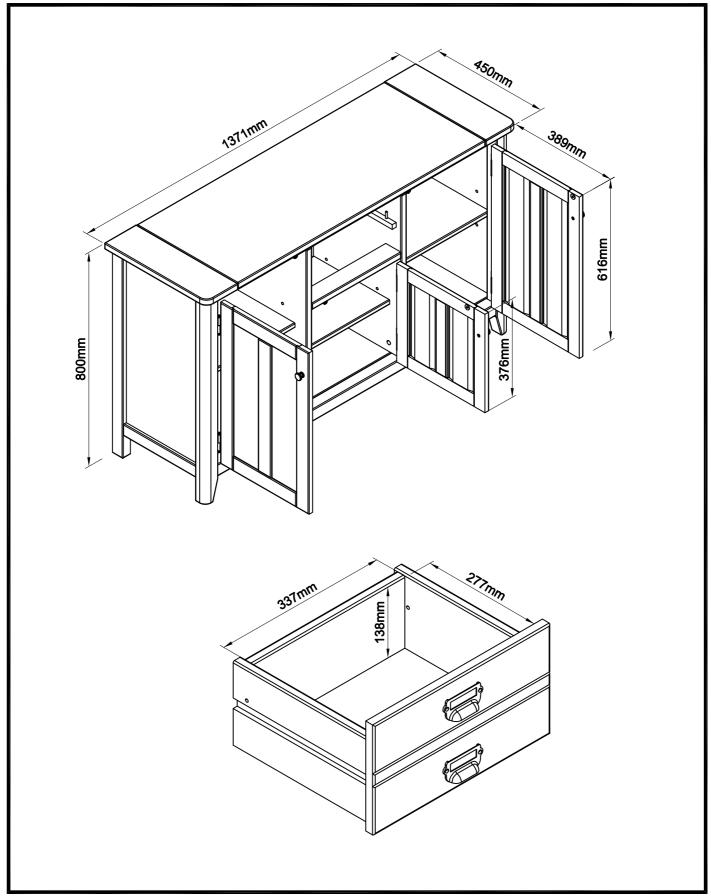

169891/172251 Assembly instructions

Actual product size H80 x W137.1 x D45cm

Need Help?

With: Assembly instructions
Missing or damaged parts

CALL: 0333 777 8999

IMPORTANT - RETAIN FOR FUTURE REFERENCE

Produced in China for Next Retail Ltd. 169891/172251-2014-V1