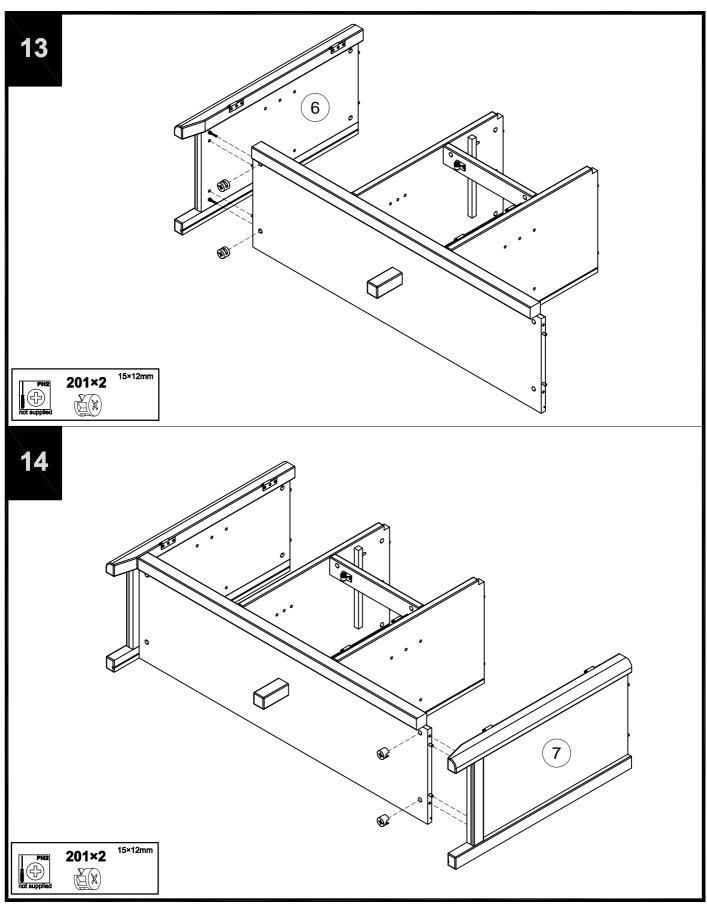

| rixtures a | ına τιπings   |
|------------|---------------|
| supplied ( | (actual size) |

| Ref | Dimensions | Qty | Spare |
|-----|------------|-----|-------|
| 101 | 10×43.5mm  | 22  | 2     |
| 201 | 15×12mm    | 30  | 2     |
| 301 | 6×40mm     | 4   | 1     |
| 401 | 12×10mm    | 12  | 2     |
| 501 | 6×16mm     | 12  | 2     |