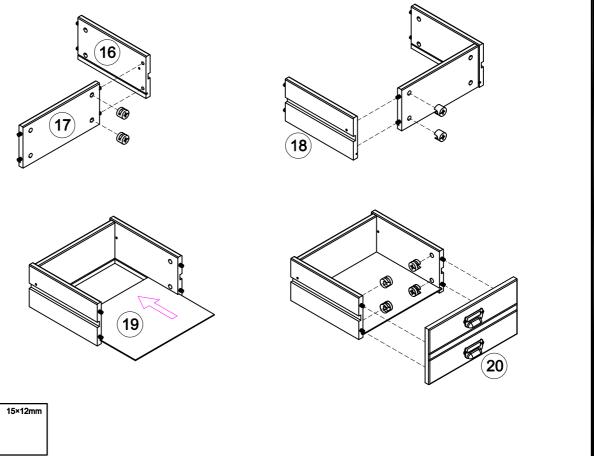

| rixtures a | ına τιπings   |
|------------|---------------|
| supplied ( | (actual size) |

| Ref | Dimensions | Qty | Spare |
|-----|------------|-----|-------|
| 101 | 10×43.5mm  | 22  | 2     |
| 201 | 15×12mm    | 30  | 2     |
| 301 | 6×40mm     | 4   | 1     |
| 401 | 12×10mm    | 12  | 2     |
| 501 | 6×16mm     | 12  | 2     |