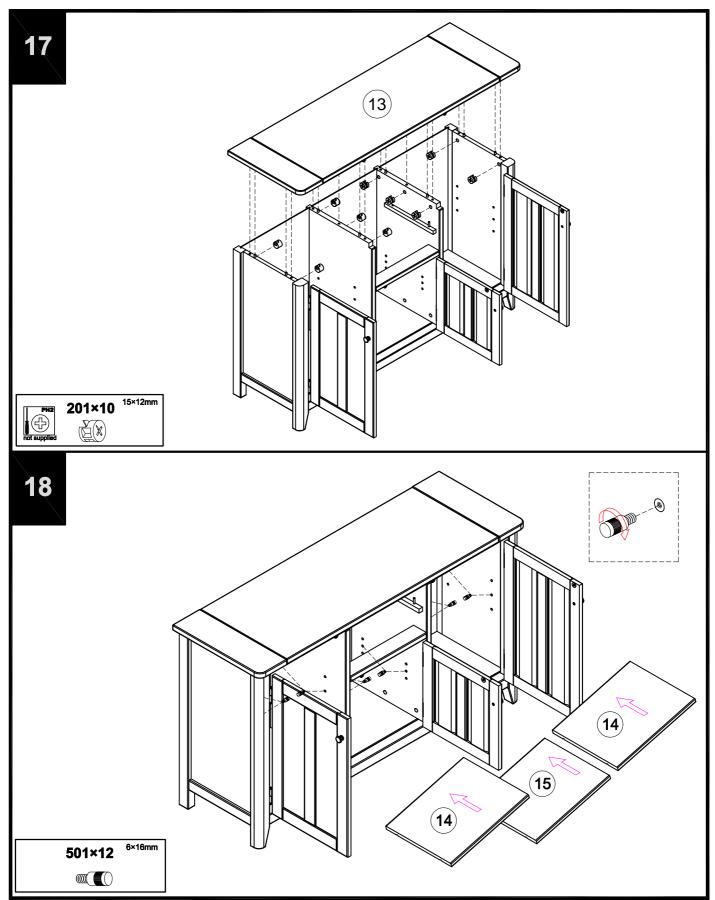

| rixtures a | ına τιπings   |
|------------|---------------|
| supplied ( | (actual size) |

| Ref | Dimensions | Qty | Spare |
|-----|------------|-----|-------|
| 101 | 10×43.5mm  | 22  | 2     |
| 201 | 15×12mm    | 30  | 2     |
| 301 | 6×40mm     | 4   | 1     |
| 401 | 12×10mm    | 12  | 2     |
| 501 | 6×16mm     | 12  | 2     |