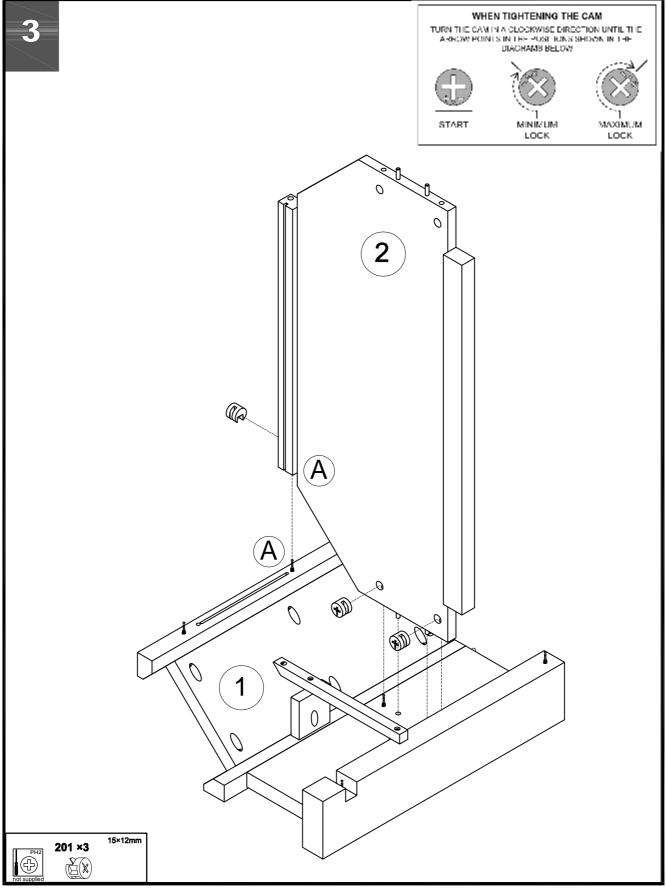

| 18       | 2     |           |      |               | ŧO |           |           |      |           |     |           |        |
| 201           | 15×12mm                            | 26       | 2     |           |      |               |    |           |           |      |           |     |           |        |
| 301           | 6×30mm                             | 4        | 1     |           | C    | )             |    |           |           |      |           |     |           |        |
|               |                                    |          |       |           |      |               |    |           |           |      |           |     |           |        |

362672 Assembly instructions



362672 Assembly instructions





362672 Assembly instructions

next



Produced in China for Next Retail Ltd 362672-2014-V1

362672 Assembly instructions



#### EA HARTFORD CORNER TV UNIT next 362672 Assembly instructions



362672 Assembly instructions



362672 Assembly instructions



362672 Assembly instructions



362672 Assembly instructions



362672 Assembly instructions

next



Produced in China for Next Retail Ltd 362672-2014-V1



362672 Assembly instructions



### **NEXE** 362672

#### Assembly instructions

#### Warnings

We suggest you retain these instructions for future reference.

Keep fittings out of children's reach and keep children well away from the construction are .

This product should only be used on firm, level ground.

Please periodically check all fittings and re-tighten as necessary.

Please do not sit or stand on your furni