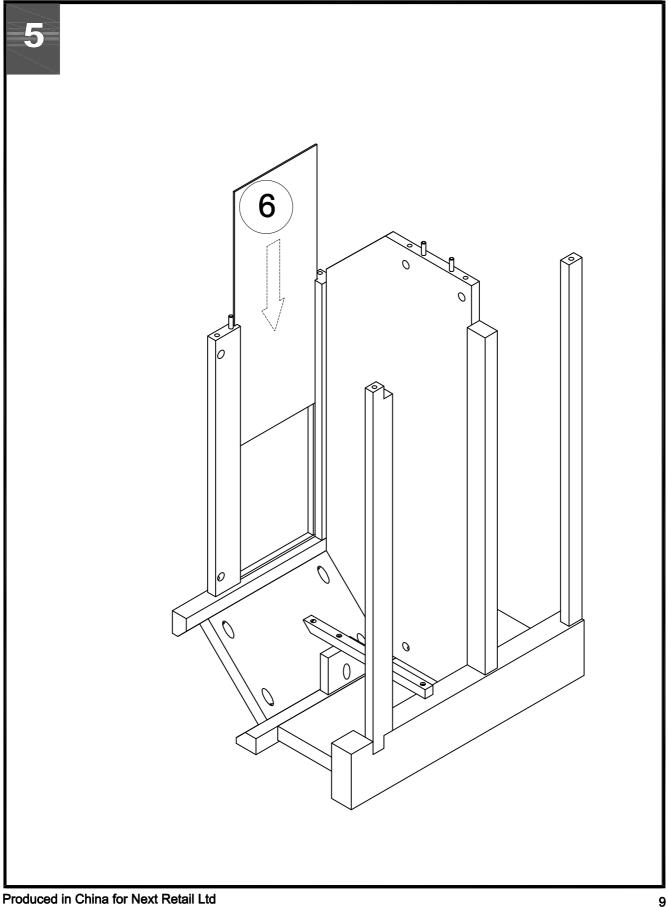

| 15×12mm                            | 26       | 2     |           |      |               |    |           |           |      |           |     |           |        |
| 301           | 6×30mm                             | 4        | 1     |           | C    | )             |    |           |           |      |           |     |           |        |
|               |                                    |          |       |           |      |               |    |           |           |      |           |     |           |        |

362672 Assembly instructions



362672 Assembly instructions





362672 Assembly instructions

next



Produced in China for Next Retail Ltd 362672-2014-V1

362672 Assembly instructions



#### EA HARTFORD CORNER TV UNIT next 362672 Assembly instructions



362672 Assembly instructions



362672 Assembly instructions



362672 Assembly instructions



362672 Assembly instructions



362672 Assembly instructions

next



Produced in China for Next Retail Ltd 362672-2014-V1



362672 Assembly instructions



### **NEXE** 362672

#### Assembly instructions

#### Warnings

We suggest you retain these instructions for future reference.

Keep fittings out of children's reach and keep children well away from the construction are .

This product should only be used on firm, level ground.

Please periodically check all fittings and re-tighten as necessary.

Please do not sit or stand on your furniture.

Avoid exposing the furniture to excessive heat or direct sunlight as this can cause deterioration of the colour.

Unwrap all packaging materials and