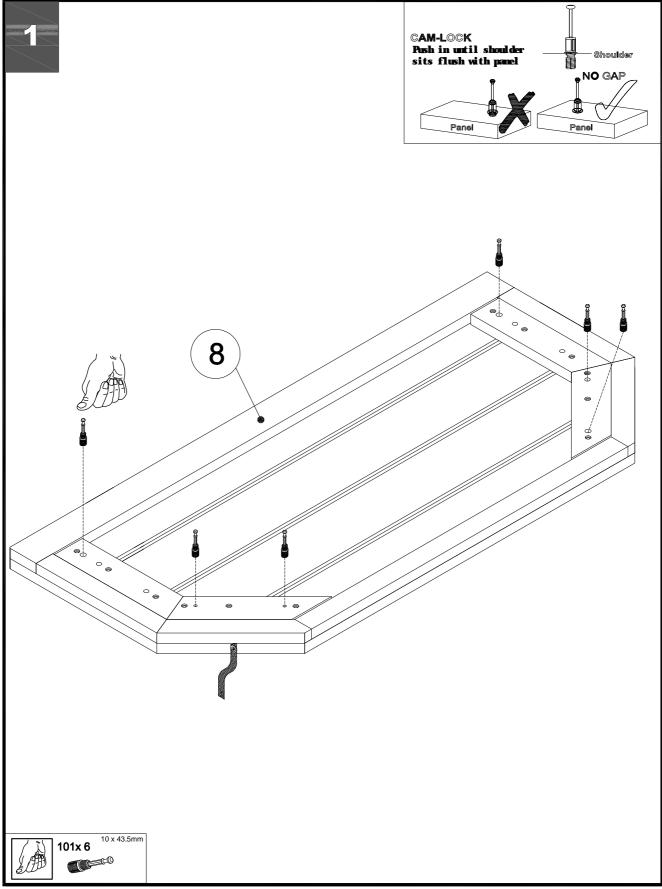

#### NEXT EA HARTFORD CORNER TV UNIT 362672 Assembly instructions

| Fixtu<br>supp | res and fitting<br>lied (actual si | s<br>ze) |       | mm /      | 20 3 | <b>30</b> - 4 |    | io e      | 50 7<br>  | 70 E | 09        | 0 1 | 00 1      | 10 120 |
|---------------|------------------------------------|----------|-------|-----------|------|---------------|----|-----------|-----------|------|-----------|-----|-----------|--------|
| Ref           | Dimensions                         | Qty      | Spare | <br> <br> |      | <br> <br>     |    | <br> <br> | <br> <br> |      | <br> <br> |     | <br> <br> |        |
| 101           | 10×43.5mm                          | 18       | 2     |           |      |               | ŧO |           |           |      |           |     |           |        |
| 201           | 15×12mm                            | 26       | 2     |           |      |               |    |           |           |      |           |     |           |        |
| 301           | 6×30mm                             | 4        | 1     |           | C    | )             |    |           |           |      |           |     |           |        |
|               |                                    |          |       |           |      |               |    |           |           |      |           |     |           |        |