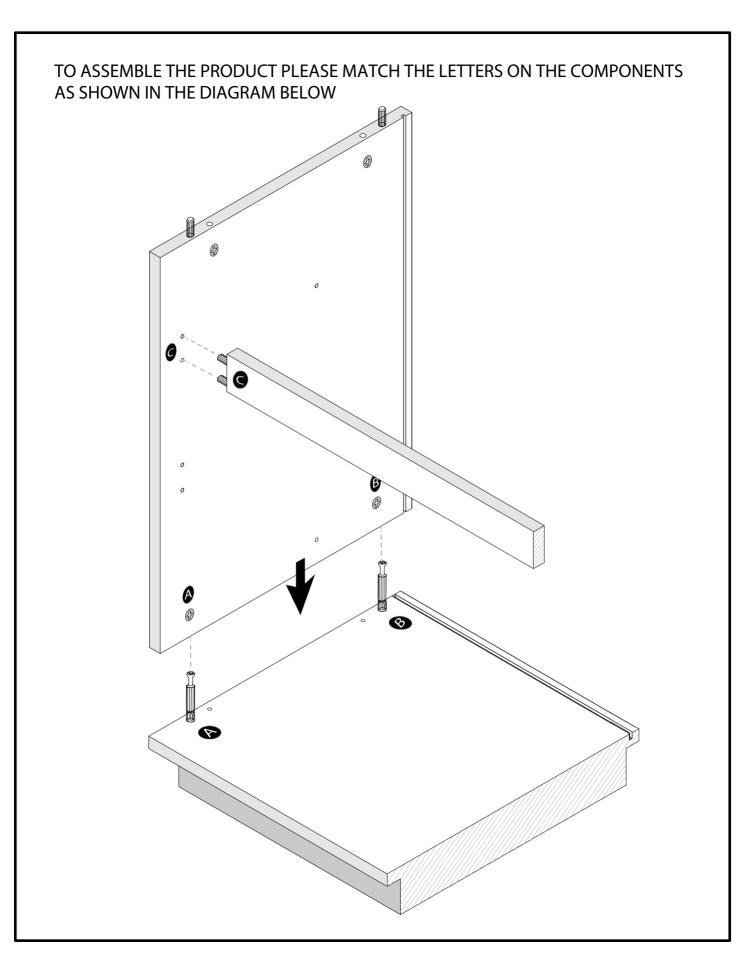

101           | 10×43.5mm                          | 18       | 2     |           |      |               | ŧO |           |           |      |           |     |           |        |
| 201           | 15×12mm                            | 26       | 2     |           |      |               |    |           |           |      |           |     |           |        |
| 301           | 6×30mm                             | 4        | 1     |           | C    | )             |    |           |           |      |           |     |           |        |
|               |                                    |          |       |           |      |               |    |           |           |      |           |     |           |        |

362672 Assembly instructions



362672 Assembly instructions





362672 Assembly instructions

next



Produced in China for Next Retail Ltd 362672-2014-V1

362672 Assembly instructions



#### EA HARTFORD CORNER TV UNIT next 362672 Assembly instructions



362672 Assembly instructions



362672 Assembly instructions



362672 Assembly instructions



362672 Assembly instructions



362672 Assembly instructions

next



Produced in China for Next Retail Ltd 362672-2014-V1



362672 Assembly instructions



### **NEXE** 362672

#### Assembly instructions

#### Warnings

We suggest you retain these instructions for future reference.

Keep fittings out of children's reach and keep children well away from the construction are .

This product should only be used on firm, level ground.

Please periodically check all fittings and re-tighten as necessary.

Pl