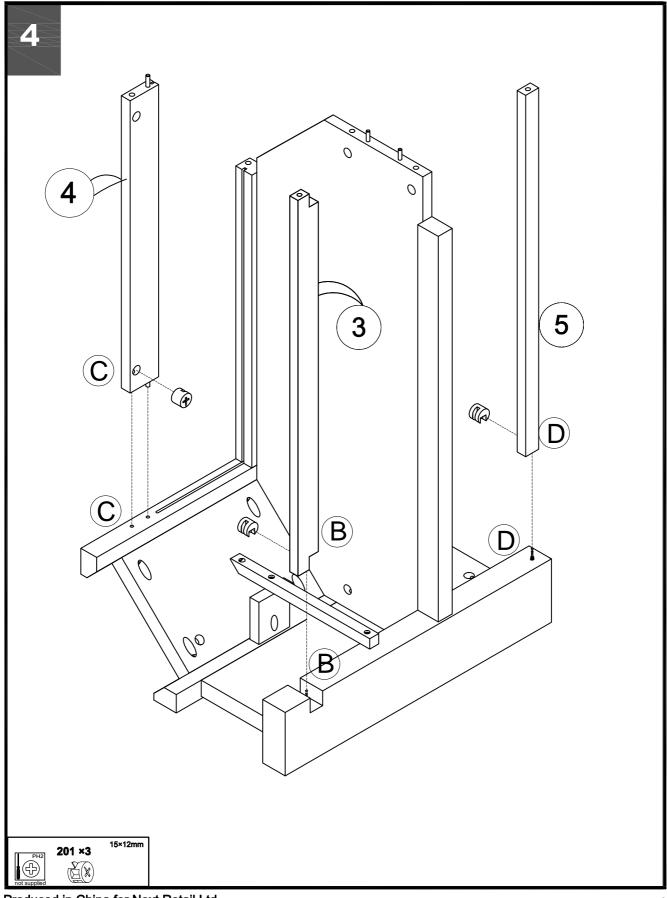

|      |           |     |           |        |
| 201           | 15×12mm                            | 26       | 2     |           |      |               |    |           |           |      |           |     |           |        |
| 301           | 6×30mm                             | 4        | 1     |           | C    | )             |    |           |           |      |           |     |           |        |
|               |                                    |          |       |           |      |               |    |           |           |      |           |     |           |        |

362672 Assembly instructions



362672 Assembly instructions





362672 Assembly instructions

next



Produced in China for Next Retail Ltd 362672-2014-V1

362672 Assembly instructions



#### EA HARTFORD CORNER TV UNIT next 362672 Assembly instructions



362672 Assembly instructions



362672 Assembly instructions



362672 Assembly instructions



362672 Assembly instructions



362672 Assembly instructions

next



Produced in China for Next Retail Ltd 362672-2014-V1



362672 Assembly instructions



### **NEXE** 362672

#### Assembly instructions

#### Warnings

We suggest you retain these instructions for future reference.

Keep fittings out of children's reach and keep children well away from the construction are .

This product should only be used on firm, level ground.

Please periodically check all fittings and re-tighten as necessary.

Please do not sit or stand on your furniture.

Avoid exposing the furniture to excessive heat or direct sunlight as this can c