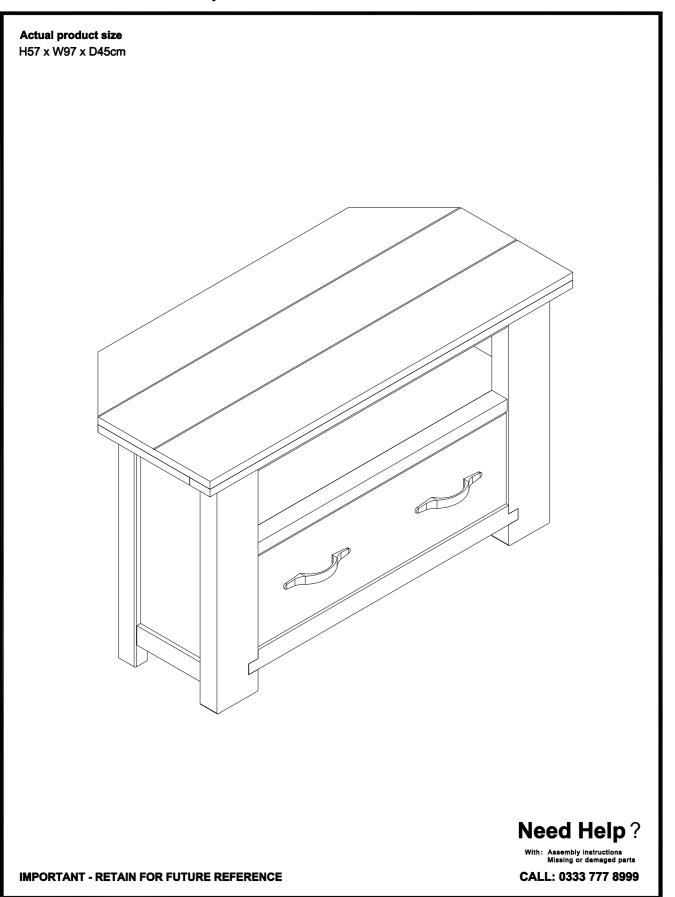

## EA HARTFORD CORNER TV UNIT 362672

Assembly instructions

EA HARTFORD CORNER TV UNIT 362672 Assembly instructions