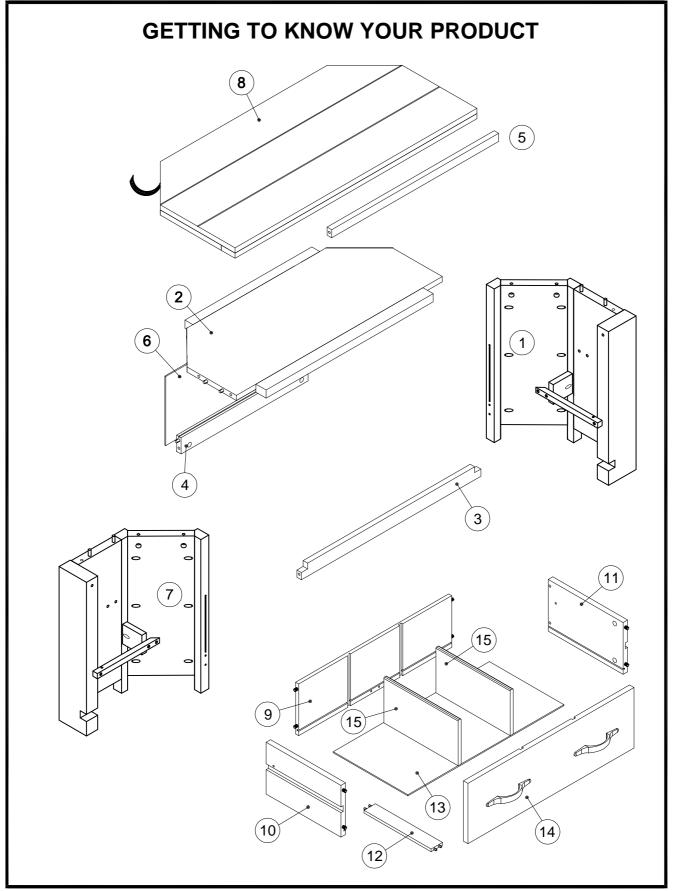

## 362672 Assembly instructions

| Ref | Dimensions  | Visual | Qty | Ctn | Ref | Dimensions    | Visual                | Qty | Ctn |
|-----|-------------|--------|-----|-----|-----|---------------|-----------------------|-----|-----|
| 1   | 41 x 19.1cm |        | 1   | 1   | 9   | 61.4 x 17.7cm |                       | 1   | 1   |
|     |             |        |     |     | 10  | 30 x 18cm     | • • • •               | 1   | 1   |
|     |             |        |     |     | 11  | 30 x 18cm     | ·                   • | 1   | 1   |
|     |             |        |     |     | 12  | 27.7 x 5.7cm  | Ę                     | 1   | 1   |
| 2   | 82.6X40.6cm |        | 1   | 1   | 13  | 62.5 x 28.8cm |                       | 1   | 1   |
|     |             |        |     |     |     |               |                       |     |     |
| 3   | 72X4.5cm    |        | 1   | 1   | 14  | 66.6 x 21cm   |                       | 1   | 1   |
| 4   | 50.9X5.7cm  | ۹      | 1   | 1   | 15  | 28.7 x 15.5cm |                       | 2   | 1   |
| 5   | 67 x 2.8cm  | 0 0    | 1   | 1   |     |               |                       |     |     |
| 6   | 52X18.8cm   |        | 1   | 1   |     |               |                       |     |     |
| 7   | 41 x 19.1cm |        | 1   | 1   |     |               |                       |     |     |
| 8   | 97 x 45cm   |        | 1   | 1   |     |               |                       |     |     |