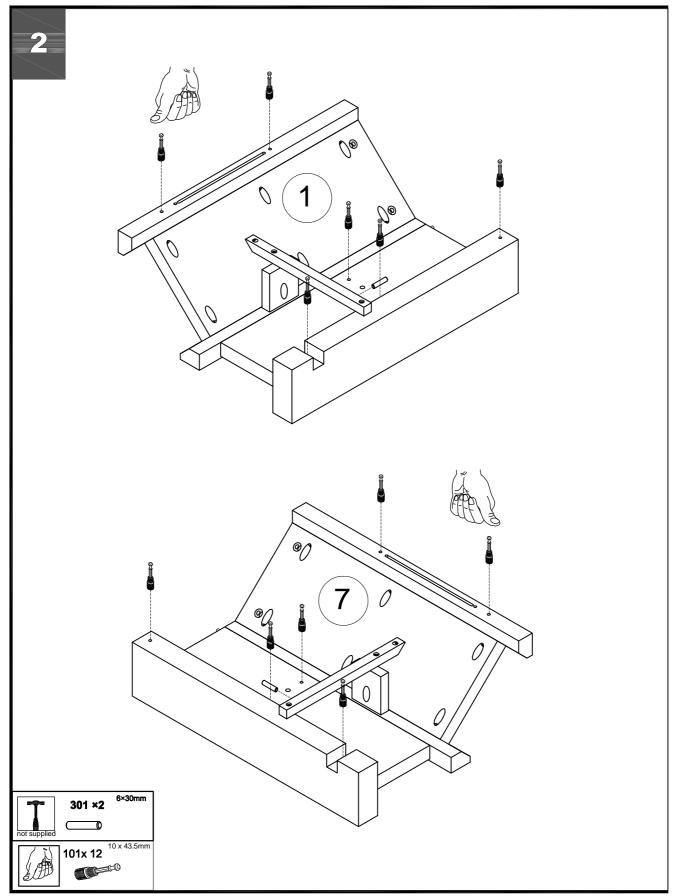

#### NEXT EA HARTFORD CORNER TV UNIT 362672 Assembly instructions

| Fixtu<br>supp | res and fitting<br>lied (actual si | s<br>ze) |       | mm /      | 20 3 | <b>30</b> - 4 |    | io e      | 50 7<br>  | 70 E | 09        | 0 1 | 00 1      | 10 120 |
|---------------|------------------------------------|----------|-------|-----------|------|---------------|----|-----------|-----------|------|-----------|-----|-----------|--------|
| Ref           | Dimensions                         | Qty      | Spare | <br> <br> |      | <br> <br>     |    | <br> <br> | <br> <br> |      | <br> <br> |     | <br> <br> |        |
| 101           | 10×43.5mm                          | 18       | 2     |           |      |               | ŧO |           |           |      |           |     |           |        |
| 201           | 15×12mm                            | 26       | 2     |           |      |               |    |           |           |      |           |     |           |        |
| 301           | 6×30mm                             | 4        | 1     |           | C    | )             |    |           |           |      |           |     |           |        |
|               |                                    |          |       |           |      |               |    |           |           |      |           |     |           |        |