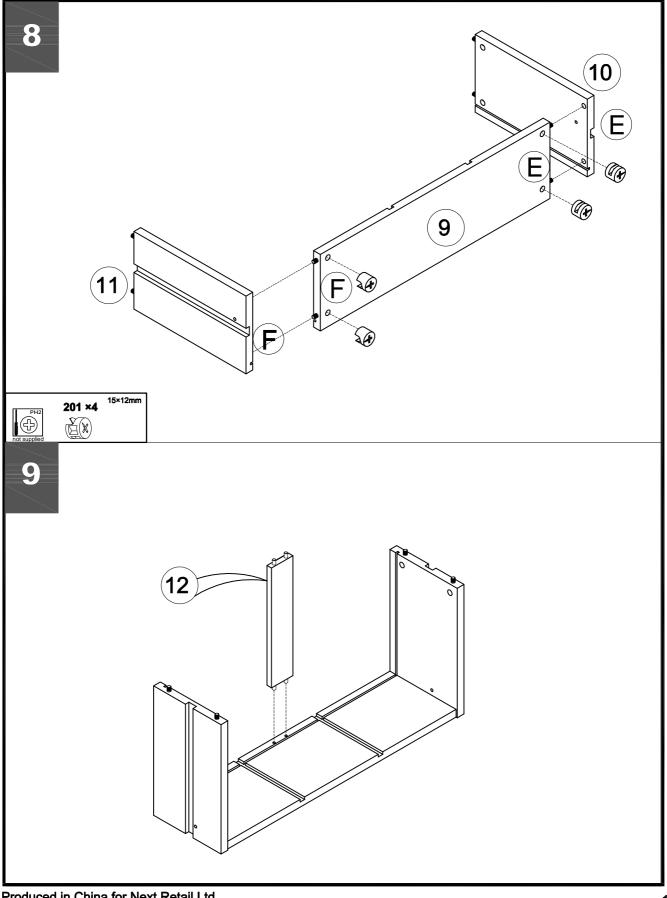

#### EA HARTFORD CORNER TV UNIT next 362672 Assembly instructions

362672 Assembly instructions

362672 Assembly instructions

362672 Assembly instructions

362672 Assembly instructions

362672 Assembly instructions