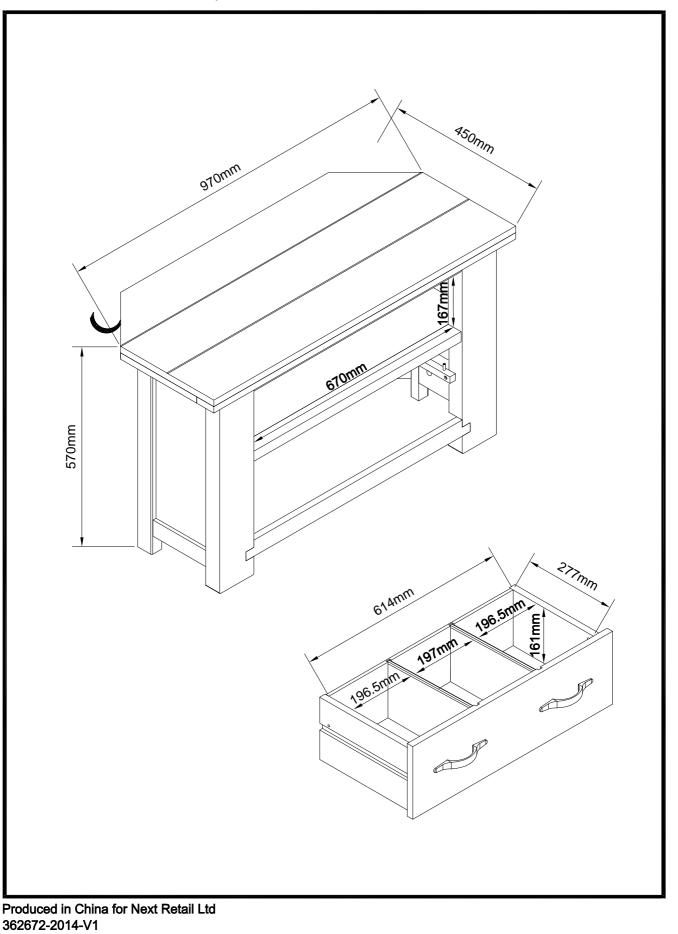

## 362672 Assembly instructions

| Ref | Dimensions  | Visual | Qty | Ctn | Ref | Dimensions    | Visual                | Qty | Ctn |
|-----|-------------|--------|-----|-----|-----|---------------|-----------------------|-----|-----|
| 1   | 41 x 19.1cm |        | 1   | 1   | 9   | 61.4 x 17.7cm |                       | 1   | 1   |
|     |             |        |     |     | 10  | 30 x 18cm     | • • • •               | 1   | 1   |
|     |             |        |     |     | 11  | 30 x 18cm     | ·                   • | 1   | 1   |
|     |             |        |     |     | 12  | 27.7 x 5.7cm  | Ę                     | 1   | 1   |
| 2   | 82.6X40.6cm |        | 1   | 1   | 13  | 62.5 x 28.8cm |                       | 1   | 1   |
|     |             |        |     |     |     |               |                       |     |     |
| 3   | 72X4.5cm    |        | 1   | 1   | 14  | 66.6 x 21cm   |                       | 1   | 1   |
| 4   | 50.9X5.7cm  | ۹      | 1   | 1   | 15  | 28.7 x 15.5cm |                       | 2   | 1   |
| 5   | 67 x 2.8cm  | 0 0    | 1   | 1   |     |               |                       |     |     |
| 6   | 52X18.8cm   |        | 1   | 1   |     |               |                       |     |     |
| 7   | 41 x 19.1cm |        | 1   | 1   |     |               |                       |     |     |
| 8   | 97 x 45cm   |        | 1   | 1   |     |               |                       |     |     |