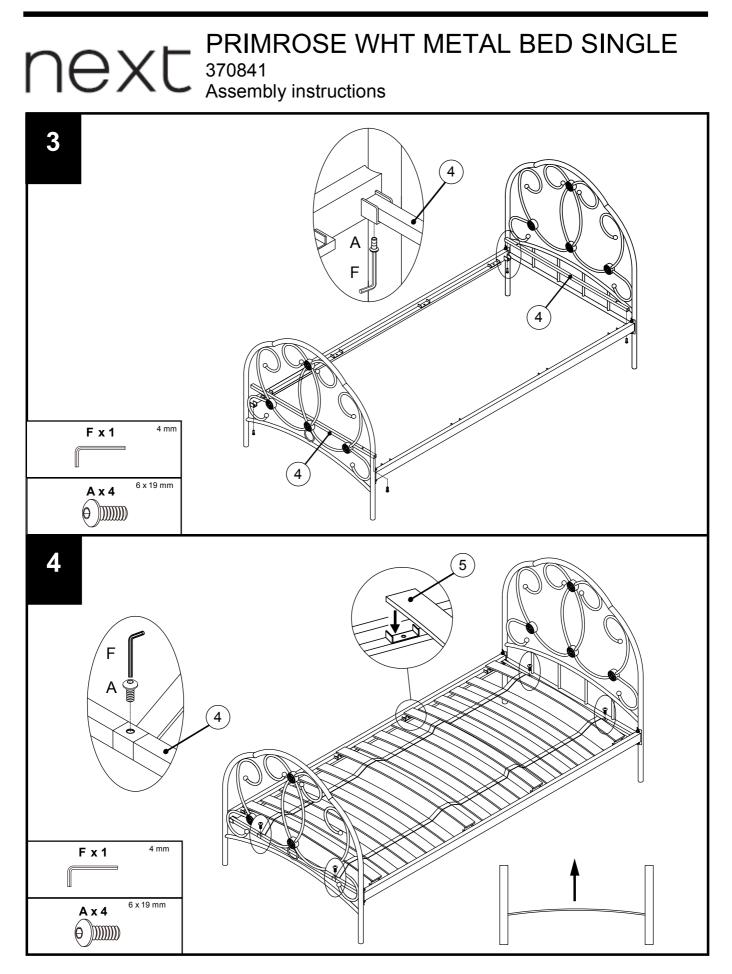

## Next PRIMROSE WHT METAL BED SINGLE 370841 Assembly instructions

Components supplied. Please use this guide if you require a replacement parts.

| Ref | Dimensions  | Visual | Qty | Ctn | Ref | Dimensions  | Visual | Qty | Ctn |
|-----|-------------|--------|-----|-----|-----|-------------|--------|-----|-----|
|     | 1 97x106 cm | HE     | 1   | 1   | 4   | 2 x 91 cm   |        | 2   | 2   |
| 1   |             |        |     |     | 5   | 91 x 175 cm |        | 1   | 3   |
| 2   | 97x 88 cm   |        | 1   | 1   |     |             | · ¥    |     |     |
| 3   | 9 x 193 cm  |        | 2   | 2   |     |             |        |     |     |
| -   | •           |        |     |     |     |             |        |     |     |

## Next PRIMROSE WHT METAL BED SINGLE 370841 Assembly instructions

Fixtures and fittings supplied (actual size)

| Ref | Dimensions  | Qty | Spare<br>fitting |  |
|-----|-------------|-----|------------------|--|
| А   | 6 x 19 mm   | 8   | 1                |  |
| В   | 8 x 30 mm   | 8   | 1                |  |
| С   | 17 x 1.5 mm | 8   | 1                |  |
| D   | 24 x 1.5 mm | 8   | 1                |  |
| E   | 12.5 x 2 mm | 8   | 1                |  |

| Ref | Dimensions | Visual   | Qty |
|-----|------------|----------|-----|
| F   | 4 mm       |          | 1   |
| G   | 5 mm       | <b>B</b> | 1   |