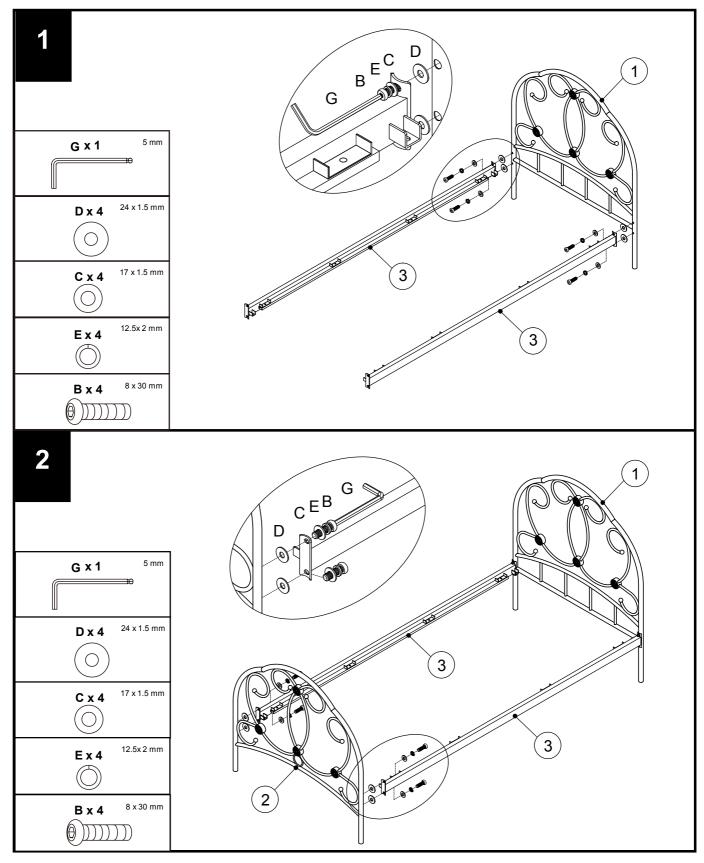

## Next PRIMROSE WHT METAL BED SINGLE 370841 Assembly instructions

Components supplied. Please use this guide if you require a replacement parts.

| Ref | Dimensions  | Visual | Qty | Ctn | Ref | Dimensions  | Visual | Qty | Ctn |
|-----|-------------|--------|-----|-----|-----|-------------|--------|-----|-----|
|     | 1 97x106 cm | HE     | 1   | 1   | 4   | 2 x 91 cm   |        | 2   | 2   |
| 1   |             |        |     |     | 5   | 91 x 175 cm |        | 1   | 3   |
| 2   | 97x 88 cm   |        | 1   | 1   |     |             | · ¥    |     |     |
| 3   | 9 x 193 cm  |        | 2   | 2   |     |             |        |     |     |
| -   | •           |        |     |     |     |             |        |     |     |

## Next PRIMROSE WHT METAL BED SINGLE 370841 Assembly instructions

Fixtures and fittings supplied (actual size)

| Ref | Dimensions  | Qty | Spare<br>fitting |  |
|-----|-------------|-----|------------------|--|
| А   | 6 x 19 mm   | 8   | 1                |  |
| В   | 8 x 30 mm   | 8   | 1                |  |
| С   | 17 x 1.5 mm | 8   | 1                |  |
| D   | 24 x 1.5 mm | 8   | 1                |  |
| E   | 12.5 x 2 mm | 8   | 1                |  |

| Ref | Dimensions | Visual   | Qty |
|-----|------------|----------|-----|
| F   | 4 mm       |          | 1   |
| G   | 5 mm       | <b>B</b> | 1   |