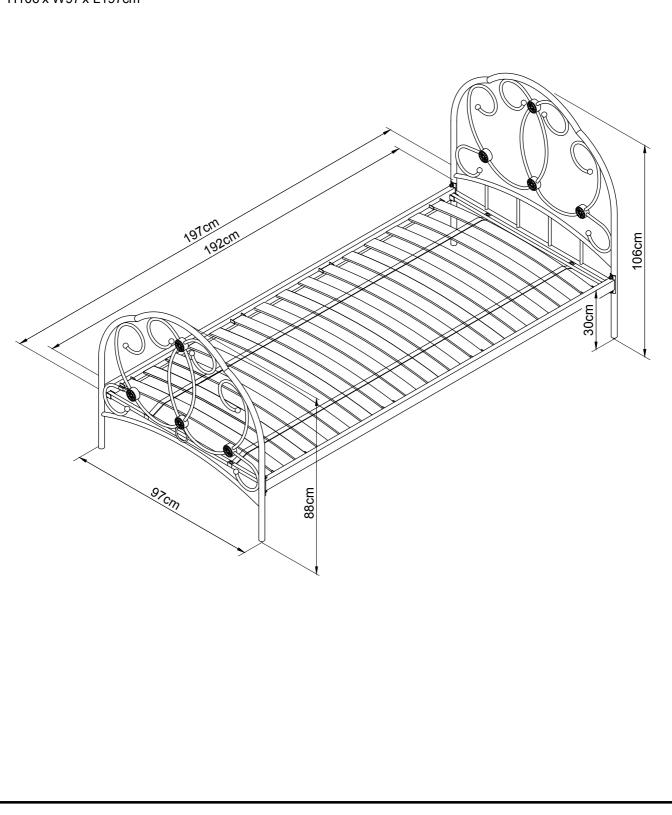

### Actual product size

H106 x W97 x L197 cm

# Next Primrose why metal bed single 370841

Actual product size

H106 x W97 x L197cm