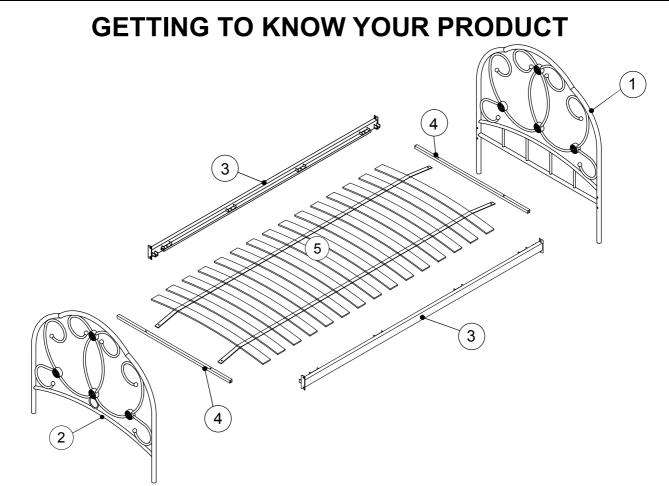

## Next PRIMROSE WHT METAL BED SINGLE 370841 Assembly instructions

Components supplied. Please use this guide if you require a replacement parts.

| Ref | Dimensions  | Visual | Qty | Ctn | Ref | Dimensions  | Visual | Qty | Ctn |
|-----|-------------|--------|-----|-----|-----|-------------|--------|-----|-----|
|     | 1 97x106 cm | HE     | 1   | 1   | 4   | 2 x 91 cm   |        | 2   | 2   |
| 1   |             |        |     |     | 5   | 91 x 175 cm |        | 1   | 3   |
| 2   | 97x 88 cm   |        | 1   | 1   |     |             | · ¥    |     |     |
| 3   | 9 x 193 cm  |        | 2   | 2   |     |             |        |     |     |
| -   | •           |        |     |     |     |             |        |     |     |