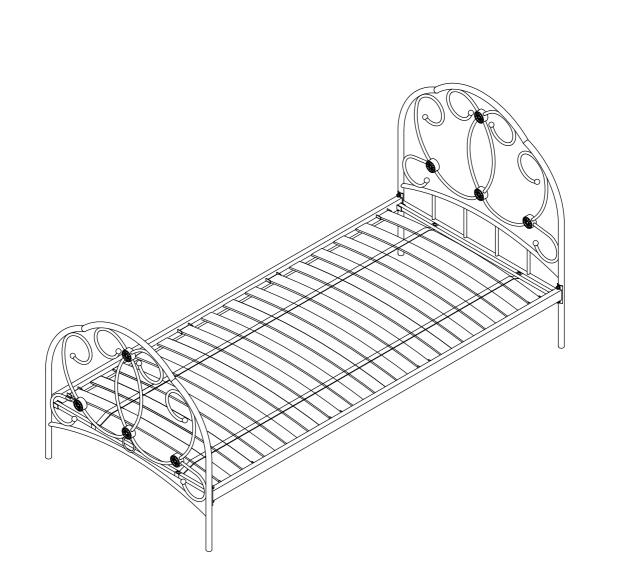

### PRIMROSE WHT METAL BED SINGLE 370841 Assembly instructions

### Actual product size

H106 x W97 x L197 cm

# Next Primrose why metal bed single 370841

Actual product size

H106 x W97 x L197cm