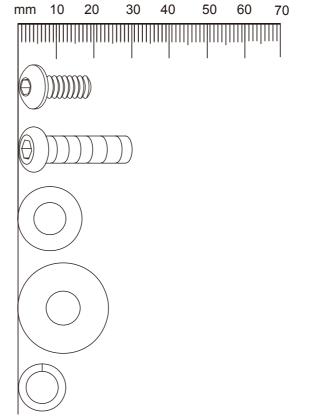

## Next PRIMROSE WHT METAL BED SINGLE 370841 Assembly instructions

Fixtures and fittings supplied (actual size)

| Ref | Dimensions  | Qty | Spare<br>fitting |  |
|-----|-------------|-----|------------------|--|
| А   | 6 x 19 mm   | 8   | 1                |  |
| В   | 8 x 30 mm   | 8   | 1                |  |
| С   | 17 x 1.5 mm | 8   | 1                |  |
| D   | 24 x 1.5 mm | 8   | 1                |  |
| E   | 12.5 x 2 mm | 8   | 1                |  |

| Ref | Dimensions | Visual   | Qty |
|-----|------------|----------|-----|
| F   | 4 mm       |          | 1   |
| G   | 5 mm       | <b>B</b> | 1   |