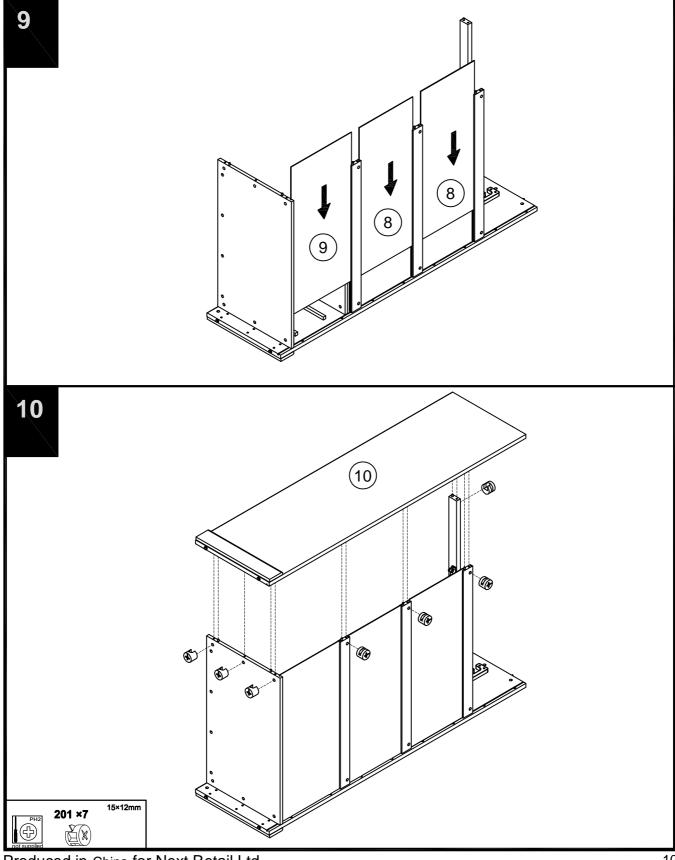

|     | 20                | 174 x 45.9cm  |                                       | 1   | 3   |
| 10  | 187.2x 53.7cm |                                       | 1   | 2   | 21                | 30.4 x 6.8cm  | •••                                   | 1   | 1   |

#### HOXTON GENTS ROBE next 380369

Assembly instructions



#### Fixtures and fittings supplied (not to scale)

| Ref | Dimensions | Visual   | Qty | Spare |
|-----|------------|----------|-----|-------|
| 801 | N/A        | A dealer | 6   | 0     |



Produced in China for Next Retail Ltd. 380369-2014-V1



Produced in China for Next Retail Ltd. 380369-2014-V1

380369

next

Assembly instructions



380369-2014-V1



Produced in China for Next Retail Ltd. 380369-2014-V1





Produced in China for Next Retail Ltd. 380369-2014-V1



Produced in China for Next Retail Ltd. 380369-2014-V1



Produced in China for Next Retail Ltd. 380369-2014-V1

380369

next







380369

next



380369-2014-V1



380369-2014-V1

Assembly instructions

next



Produced in China for Next Retail Ltd. 380369-2014-V1



Produced in China for Next Retail Ltd. 380369-2014-V1







#### Warnings

We suggest you retain these instructions for future reference.

Keep fittings out of children's reach and keep children well away from the construction are .

This product should only be used on firm, level ground.

Please periodically check all fittings and re-tighten as necessary.

Please do not sit or stand on your furniture.

Avoid exposing the furniture to excessive heat or direct sunlight as this can cause deterioration of the colour.

Unwrap