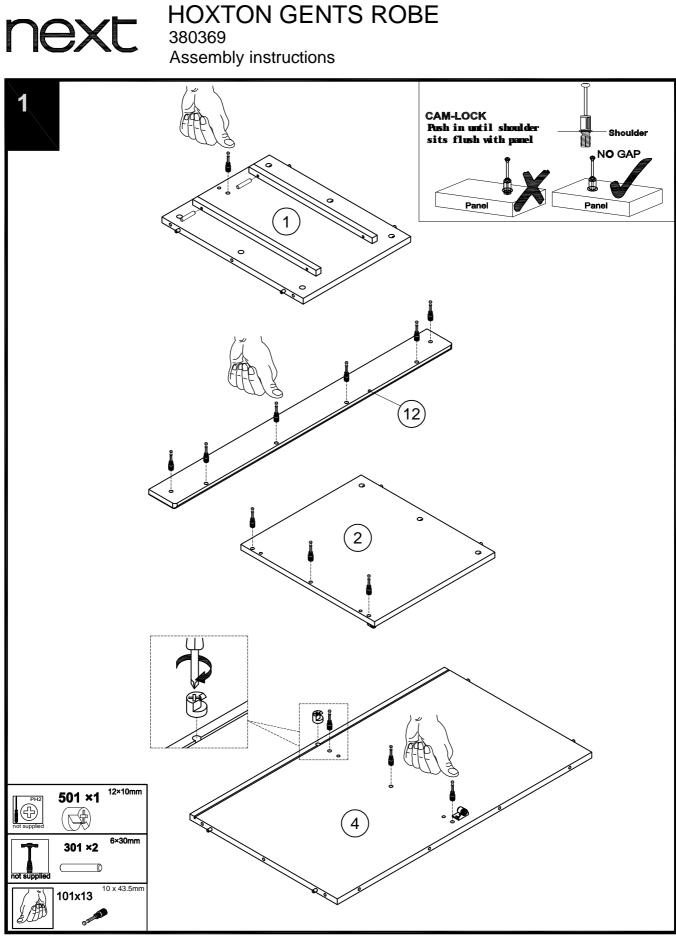

|                                       | 1   | 3   |
|     |               |                                       | 1   |     |                   |               |                                       |     |     |
|     |               |                                       |     |     | 20                | 174 x 45.9cm  |                                       | 1   | 3   |
| 10  | 187.2x 53.7cm |                                       | 1   | 2   | 21                | 30.4 x 6.8cm  | •••                                   | 1   | 1   |

#### HOXTON GENTS ROBE next 380369

Assembly instructions



#### Fixtures and fittings supplied (not to scale)

| Ref | Dimensions | Visual   | Qty | Spare |
|-----|------------|----------|-----|-------|
| 801 | N/A        | A dealer | 6   | 0     |



Produced in China for Next Retail Ltd. 380369-2014-V1



Produced in China for Next Retail Ltd. 380369-2014-V1

380369

next

Assembly instructions



380369-2014-V1



Produced in China for Next Retail Ltd. 380369-2014-V1





Produced in China for Next Retail Ltd. 380369-2014-V1



Produced in China for Next Retail Ltd. 380369-2014-V1



Produced in China for Next Retail Ltd. 380369-2014-V1

380369

next







380369

next



380369-2014-V1



380369-2014-V1

Assembly instructions

next



Produced in China for Next Retail Ltd. 380369-2014-V1



Produced in China for Next Retail Ltd. 380369-2014-V1







#### Warnings

We suggest you retain these instructions for future reference.

Keep fittings out of children's reach and keep children well away from the construction are .

This pro