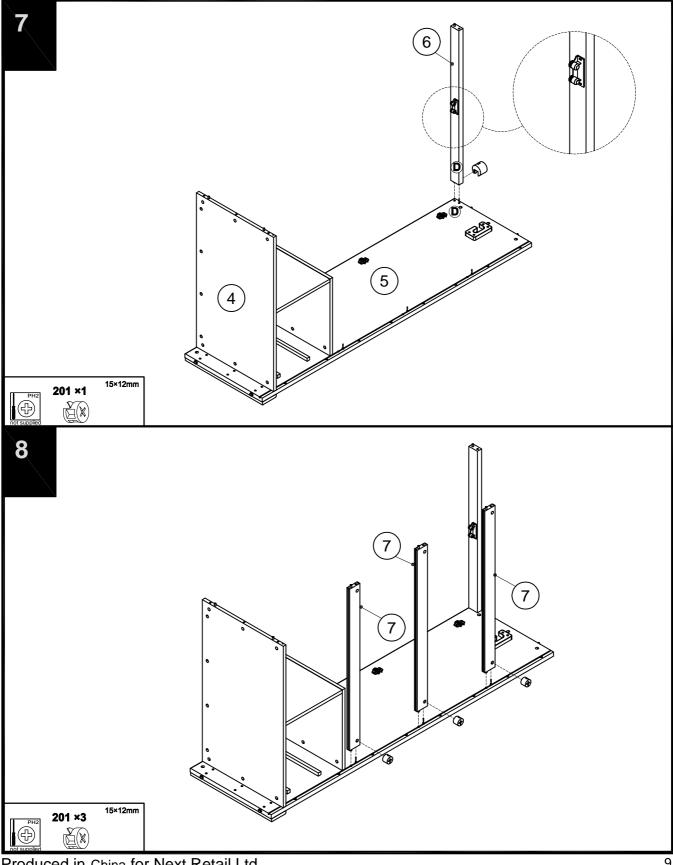

|                                       |     |     | 20                | 174 x 45.9cm  |                                       | 1   | 3   |
| 10  | 187.2x 53.7cm |                                       | 1   | 2   | 21                | 30.4 x 6.8cm  | •••                                   | 1   | 1   |

#### HOXTON GENTS ROBE next 380369

Assembly instructions



#### Fixtures and fittings supplied (not to scale)

| Ref | Dimensions | Visual   | Qty | Spare |
|-----|------------|----------|-----|-------|
| 801 | N/A        | A dealer | 6   | 0     |



Produced in China for Next Retail Ltd. 380369-2014-V1



Produced in China for Next Retail Ltd. 380369-2014-V1

380369

next

Assembly instructions



380369-2014-V1



Produced in China for Next Retail Ltd. 380369-2014-V1





Produced in China for Next Retail Ltd. 380369-2014-V1



Produced in China for Next Retail Ltd. 380369-2014-V1



Produced in China for Next Retail Ltd. 380369-2014-V1

380369

next







380369

next



380369-2014-V1



380369-2014-V1

Assembly instructions

next



Produced in China for Next Retail Ltd. 380369-2014-V1



Produced in China for Next Retail Ltd. 380369-2014-V1







#### Warnings

We suggest you retain these instructions for future reference.

Keep fittings out of children's reach and keep children well away from the construction are .

This product should only be used on firm, level ground.

Please periodically check all fittings and re-tighten as necessary.

Please do not sit or stand on your furniture.

Avoid exposing the furniture to excessive heat or direct sunlig