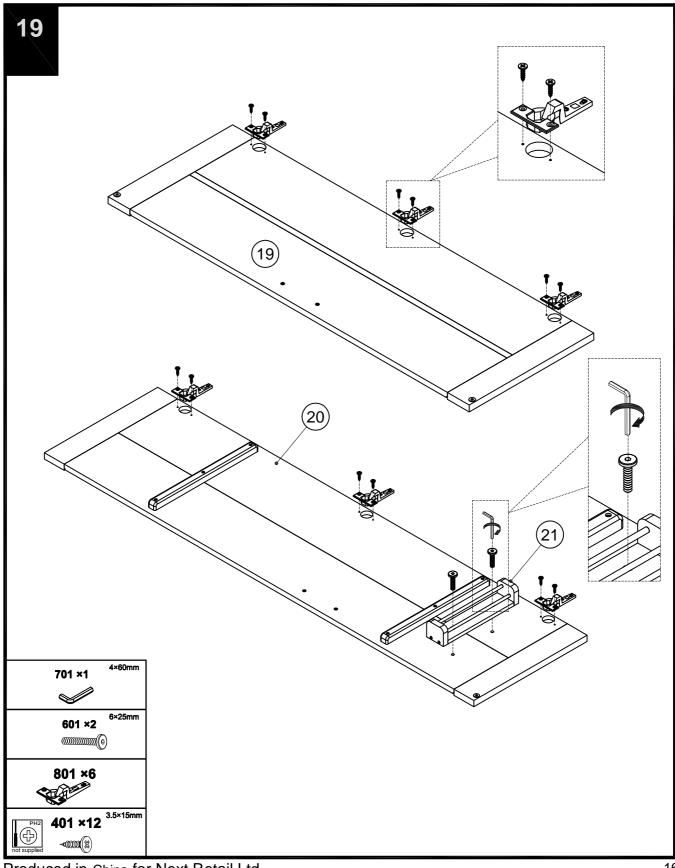

| 1   | 1   |

#### HOXTON GENTS ROBE next 380369

Assembly instructions



#### Fixtures and fittings supplied (not to scale)

| Ref | Dimensions | Visual   | Qty | Spare |
|-----|------------|----------|-----|-------|
| 801 | N/A        | A dealer | 6   | 0     |



Produced in China for Next Retail Ltd. 380369-2014-V1



Produced in China for Next Retail Ltd. 380369-2014-V1

380369

next

Assembly instructions



380369-2014-V1



Produced in China for Next Retail Ltd. 380369-2014-V1





Produced in China for Next Retail Ltd. 380369-2014-V1



Produced in China for Next Retail Ltd. 380369-2014-V1



Produced in China for Next Retail Ltd. 380369-2014-V1

380369

next







380369

next



380369-2014-V1



380369-2014-V1

Assembly instructions

next



Produced in China for Next Retail Ltd. 380369-2014-V1



Produced in China for Next Retail Ltd. 380369-2014-V1







#### Warnings

We suggest you retain these instructions for future reference.

Keep fittings out of children's reach and keep children well away from the construction are .

This product should only be used on firm, level ground.

Please periodically check all fittings and re-tighten as necessary.

Please do not sit or stand on your furniture.

Avoid exposing the furniture to excessive heat or direct sunlight as this can cause deterioration of the colour.

Unwrap all packaging materials and place the components on top of the carton box or on a clean floor to protect it from damage.

#### **Missing parts**

If you are missing any fixtures and fittings for your product plea