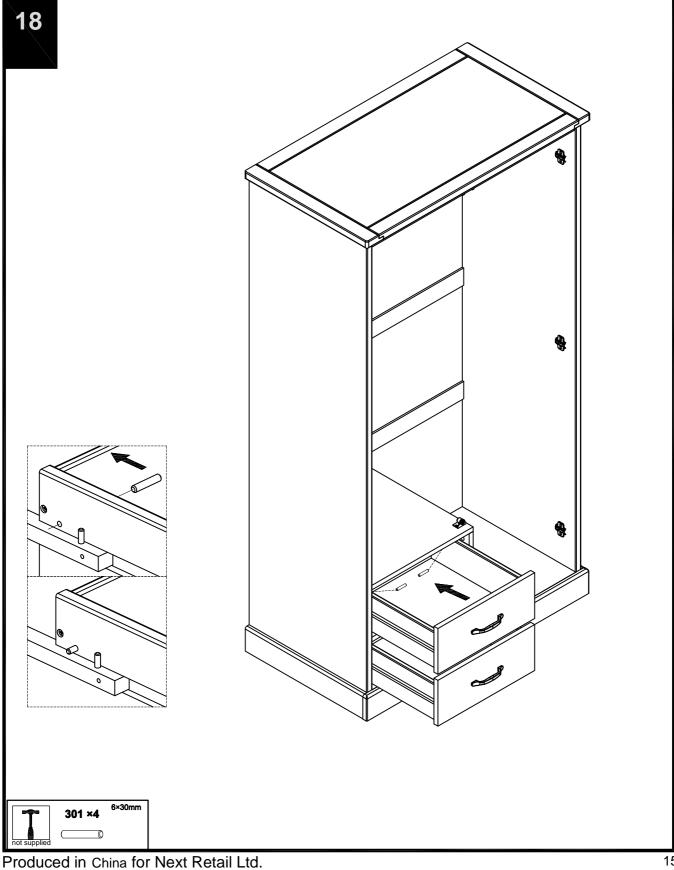

| 2   | 21                | 30.4 x 6.8cm  | •••                                   | 1   | 1   |

#### HOXTON GENTS ROBE next 380369

Assembly instructions



#### Fixtures and fittings supplied (not to scale)

| Ref | Dimensions | Visual   | Qty | Spare |
|-----|------------|----------|-----|-------|
| 801 | N/A        | A dealer | 6   | 0     |



Produced in China for Next Retail Ltd. 380369-2014-V1



Produced in China for Next Retail Ltd. 380369-2014-V1

380369

next

Assembly instructions



380369-2014-V1



Produced in China for Next Retail Ltd. 380369-2014-V1





Produced in China for Next Retail Ltd. 380369-2014-V1



Produced in China for Next Retail Ltd. 380369-2014-V1



Produced in China for Next Retail Ltd. 380369-2014-V1

380369

next







380369

next



380369-2014-V1



380369-2014-V1

Assembly instructions

next



Produced in China for Next Retail Ltd. 380369-2014-V1



Produced in China for Next Retail Ltd. 380369-2014-V1







#### Warnings

We suggest you retain these instructions for future reference.

Keep fittings out of children's reach and keep children well away from the construction are .

This product should only be used on firm, level ground.

Please periodically check all fittings and re-tighten as necessary.

Please do not sit or stand on your furniture.

Avoid exposing the furniture to excessive heat or direct sunlight as this can cause deterioration of the colour.

Unwrap all packaging materials and place the components on top of the carton box or on a clean floor to protect it from damage.

#### **Missing parts**

If you are missing