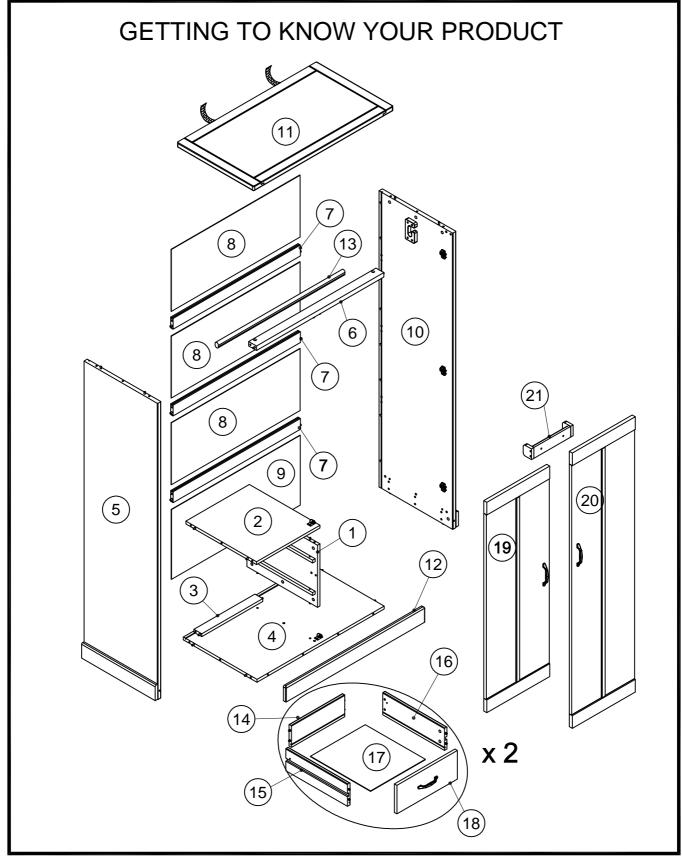

Do not place hot items(e.g.hot drinks) directly on to the wood surface. please make sure you use a placemat or coaster.

1

Produced in China for Next Retail Ltd. 380369-2014-V1

| Ref | Dimensions    | Visual                                | Qty | Ctn | Ref               | Dimensions    | Visual                                | Qty | Ctn |
|-----|---------------|---------------------------------------|-----|-----|-------------------|---------------|---------------------------------------|-----|-----|
| 1   | 39.2 x 51.5cm |                                       | 1   | 1   | 11                | 102 x 56cm    |                                       | 1   | 1   |
| 2   | 46.3 x 51.5cm | • • • •                               | 1   | 1   | 12                | 101.4 x9.5cm  | · · · · · · · · · · · · · · · · · · · | 1   | 1   |
|     |               |                                       |     |     | 13                | 92.3 x 3.4cm  |                                       | 1   | 1   |
| 3   | 44.5x 5.7cm   | <b>.</b>                              | 1   | 1   | 14  38.9 x 13.7cm |               |                                       | 2   | 1   |
| 4   | 92.8x 53.7cm  | · · · · · · · · · · · · · · · · · · · | 1 1 | 1   |                   |               |                                       |     |     |
|     |               |                                       |     |     | 15                | 45 x 14cm     | • • • • • • • • • • • • • • • • • • • | 2   | 1   |
| 5   | 187.2x 53.7cm |                                       | 1   | 2   | 16                | 45 x 14cm     | ⁰. °<br>° 0∎                          | 2   | 1   |
| 6   | 92.8x 5.7cm   |                                       | 1   | 1   | 17                | 40 x 43.8cm   |                                       | 2   | 1   |
| 7   | 92.8x 6.8cm   | . <u> </u>                            | 3   | 1   |                   |               |                                       |     |     |
| 8   | 93.9x 39.1cm  |                                       | 3   | 1   | 18                | 44.1 x 18.1cm | ••••                                  | 2   | 3   |
| 9   | 93.9x 44.1cm  |                                       |     | 1 1 | 19                | 133 x 45.9cm  |                                       | 1   | 3   |
|     |               |                                       | 1   |     |                   |               |                                       |     |     |
|     |               |                                       |     |     | 20                | 174 x 45.9cm  |                                       | 1   | 3   |
| 10  | 187.2x 53.7cm |                                       | 1   | 2   | 21                | 30.4 x 6.8cm  | •••                                   | 1   | 1   |