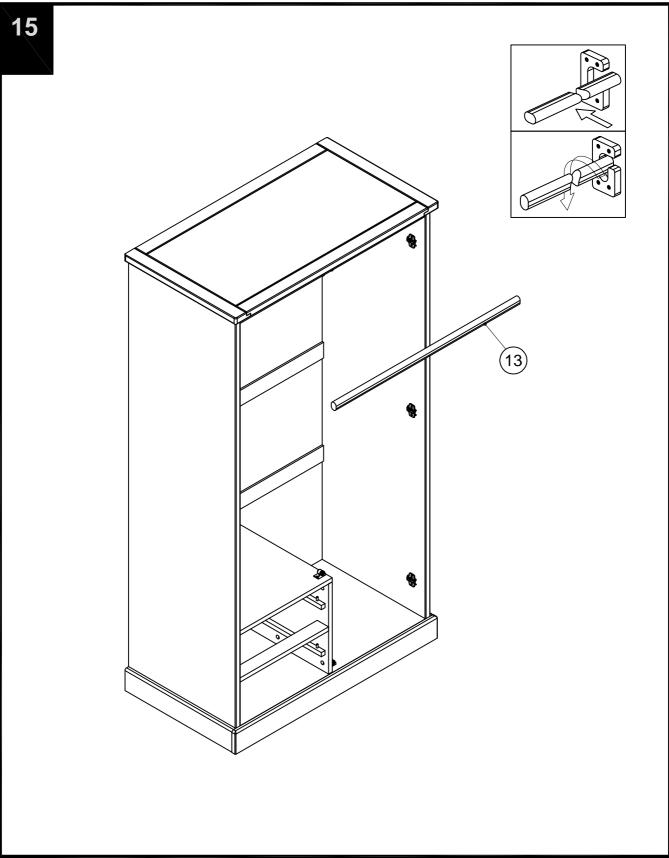

| 1   | 2   | 21                | 30.4 x 6.8cm  | •••                                   | 1   | 1   |

#### HOXTON GENTS ROBE next 380369

Assembly instructions



#### Fixtures and fittings supplied (not to scale)

| Ref | Dimensions | Visual   | Qty | Spare |
|-----|------------|----------|-----|-------|
| 801 | N/A        | A dealer | 6   | 0     |



Produced in China for Next Retail Ltd. 380369-2014-V1



Produced in China for Next Retail Ltd. 380369-2014-V1

380369

next

Assembly instructions



380369-2014-V1



Produced in China for Next Retail Ltd. 380369-2014-V1





Produced in China for Next Retail Ltd. 380369-2014-V1



Produced in China for Next Retail Ltd. 380369-2014-V1



Produced in China for Next Retail Ltd. 380369-2014-V1

380369

next







380369

next



380369-2014-V1



380369-2014-V1

Assembly instructions

next



Produced in China for Next Retail Ltd. 380369-2014-V1



Produced in China for Next Retail Ltd. 380369-2014-V1







#### Warnings

We suggest you retain these instructions for future reference.

Keep fittings out of children's reach and keep children well away from the construction are .

This product should only be used on firm, level ground.

Please periodically check all fittings and re-tighten as necessary.

Please do not sit or stand on your furniture.

Avoid exposing the furniture to excessive heat or direct sunlight as this can cause deterioration of the colour.

Unwrap all packaging materials and place the components on top of the carton box or on a clean floor to protect it from damage.

#### **Mi