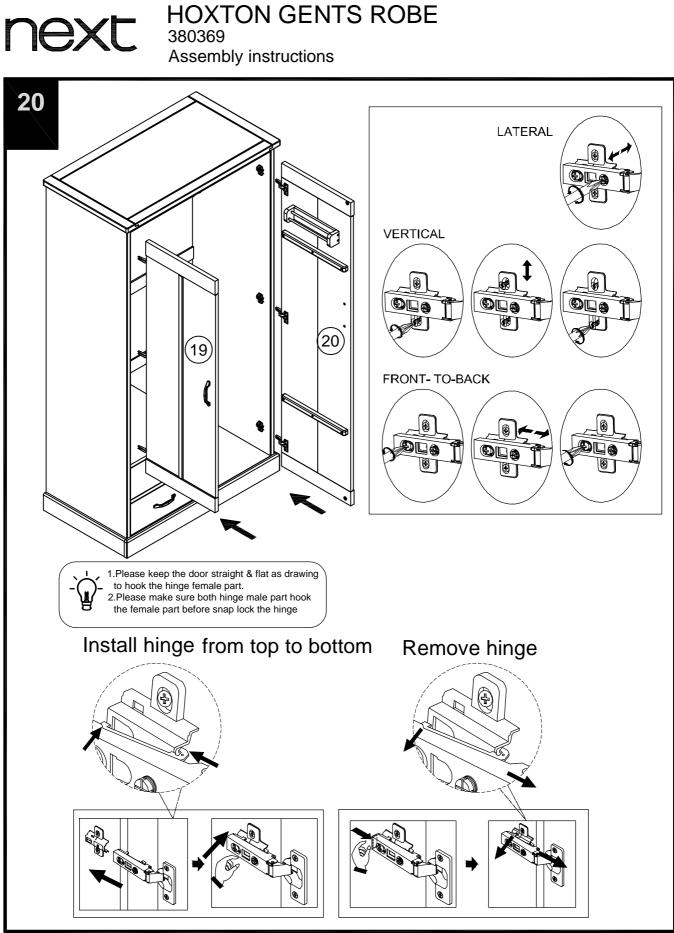

XTON GENTS ROBE next 380369

Assembly instructions



#### Fixtures and fittings supplied (not to scale)

| Ref | Dimensions | Visual   | Qty | Spare |
|-----|------------|----------|-----|-------|
| 801 | N/A        | A dealer | 6   | 0     |



Produced in China for Next Retail Ltd. 380369-2014-V1



Produced in China for Next Retail Ltd. 380369-2014-V1

380369

next

Assembly instructions



380369-2014-V1



Produced in China for Next Retail Ltd. 380369-2014-V1





Produced in China for Next Retail Ltd. 380369-2014-V1



Produced in China for Next Retail Ltd. 380369-2014-V1



Produced in China for Next Retail Ltd. 380369-2014-V1

380369

next







380369

next



380369-2014-V1



380369-2014-V1

Assembly instructions

next



Produced in China for Next Retail Ltd. 380369-2014-V1



Produced in China for Next Retail Ltd. 380369-2014-V1







#### Warnings

We suggest you retain these instructions for future reference.

Keep fittings out of children's reach and keep children well away from the construction are .

This product should only be used on firm, level ground.

Please periodically check all fittings and re-tighten as necessary.

Please do not sit or stand on your furniture.

Avoid exposing the furniture to excessive heat or direct sunlight as this can cause deterioration of the colour.

Unwrap all packaging materials and place the components on top of the carton box or on a clean floor to protect it from damage.

#### **Missing parts**

If you are missing any fixtures and fittings for your product please contact our customer service team on **0333 777 8999**