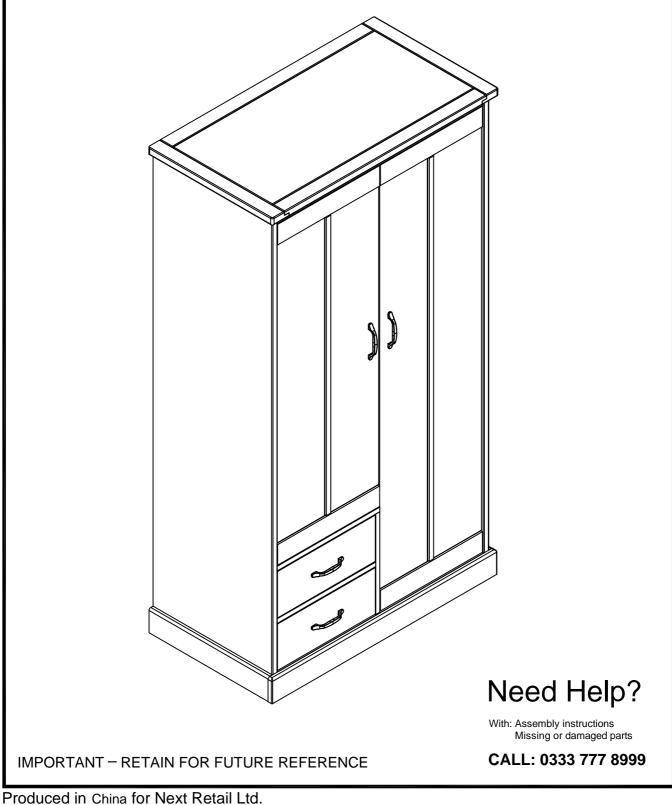

e just need everything back in the original packaging, so follow the steps below and this will ensure a super-smooth returns process and no delay to your refund.

# DO 🔽

- Check everything is there (the 'parts page' is a handy checklist).
- Pop all the loose fittings and fixtures into the packaging provided or tie them up in a plastic bag.
- Wrap all the big components back up in the original protective packaging.
- Close up the box and seal it securely (don't be afraid to use plenty of tape).





- Leave anything assembled all components should be dismantled and separately packed.
- Put loose fixtures and fittings straight into the box.
- Throw it back in the box carelessly as it may get damaged.



Then just give us a call on 0333 777 8999 and we'll sort out a pick up time for you.





380369-2014-V1



# **BEFORE YOU START**

# Number of people required to assemble



### Time to assemble



# **Tools required**



not supplied

#### Do's

We suggest you spend a short time reading through this leaflet before you start.

We recommend that the packaging is used to protect the surfaces during assembly.

Carefully check that you have all the parts before beginning assembly.

Due to the size of the product we recommend that it is assembled in the room intended for use.

Ensure the product is fully assembled as illustrated and all fixings fully tightened before use.

Wood will mellow and change colour over time, we recommend that ornaments and itmes placed on the surface are moved regularly for the first few months to prevent uneven mellowing.

#### Don'ts

Do not drag or p