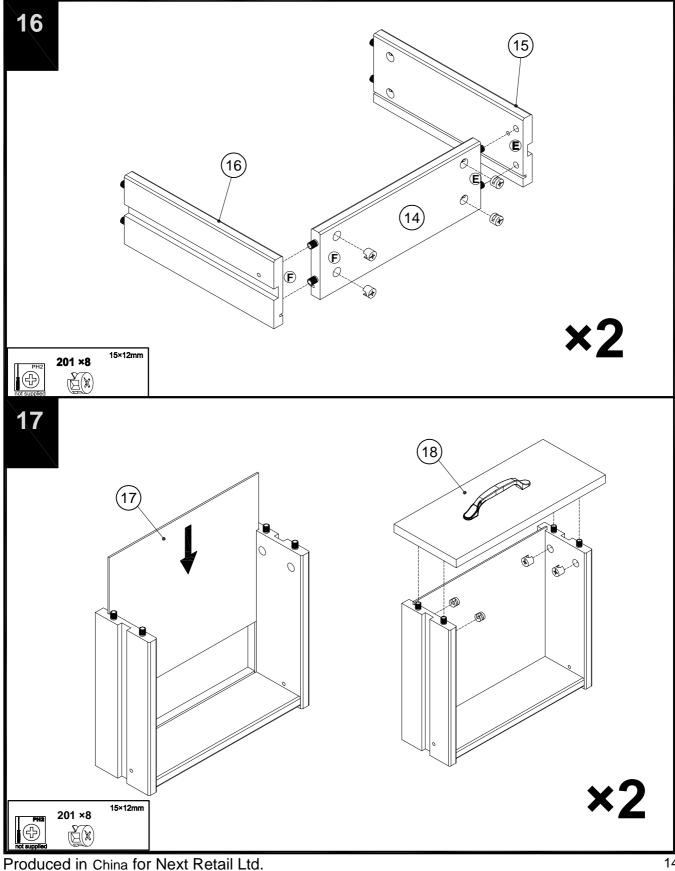

| 1   | 2   | 21                | 30.4 x 6.8cm  | •••                                   | 1   | 1   |

#### HOXTON GENTS ROBE next 380369

Assembly instructions



#### Fixtures and fittings supplied (not to scale)

| Ref | Dimensions | Visual   | Qty | Spare |
|-----|------------|----------|-----|-------|
| 801 | N/A        | A dealer | 6   | 0     |



Produced in China for Next Retail Ltd. 380369-2014-V1



Produced in China for Next Retail Ltd. 380369-2014-V1

380369

next

Assembly instructions



380369-2014-V1



Produced in China for Next Retail Ltd. 380369-2014-V1





Produced in China for Next Retail Ltd. 380369-2014-V1



Produced in China for Next Retail Ltd. 380369-2014-V1



Produced in China for Next Retail Ltd. 380369-2014-V1

380369

next







380369

next



380369-2014-V1



380369-2014-V1

Assembly instructions

next



Produced in China for Next Retail Ltd. 380369-2014-V1



Produced in China for Next Retail Ltd. 380369-2014-V1







#### Warnings

We suggest you retain these instructions for future reference.

Keep fittings out of children's reach and keep children well away from the construction are .

This product should only be used on firm, level ground.

Please periodically check all fittings and re-tighten as necessary.

Please do not sit or stand on your furniture.

Avoid exposing the furniture to excessive heat or direct sunlight as this can cause deterioration of the colour.

Unwrap all packaging materials and place the components on top of the carton box or on a clean floor to protect it from damage.

#### **Missing parts**

I