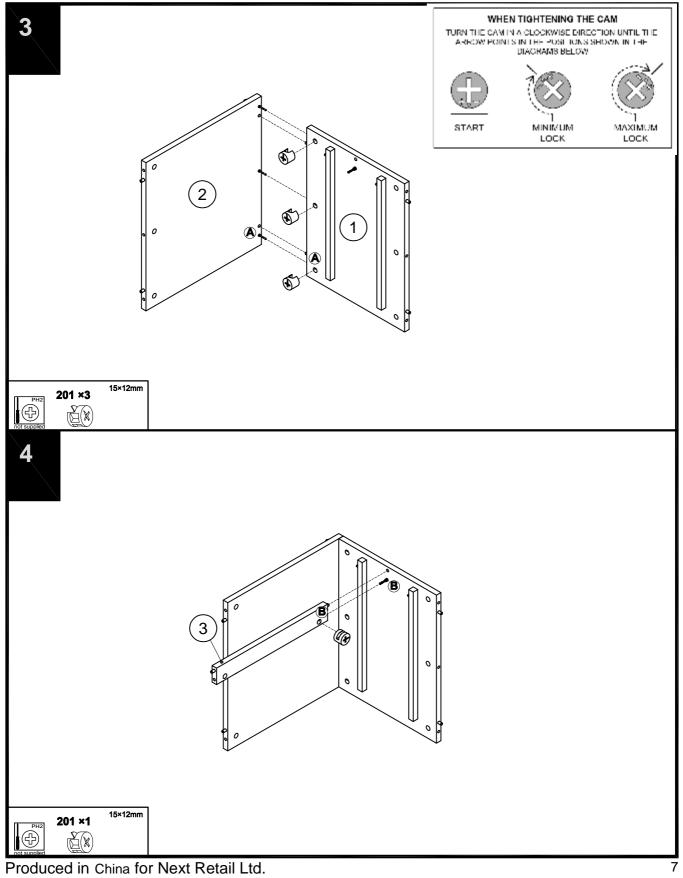

|                                       |     |     |
|     |               |                                       |     |     | 20                | 174 x 45.9cm  |                                       | 1   | 3   |
| 10  | 187.2x 53.7cm |                                       | 1   | 2   | 21                | 30.4 x 6.8cm  | •••                                   | 1   | 1   |

#### HOXTON GENTS ROBE next 380369

Assembly instructions



#### Fixtures and fittings supplied (not to scale)

| Ref | Dimensions | Visual   | Qty | Spare |
|-----|------------|----------|-----|-------|
| 801 | N/A        | A dealer | 6   | 0     |



Produced in China for Next Retail Ltd. 380369-2014-V1



Produced in China for Next Retail Ltd. 380369-2014-V1

380369

next

Assembly instructions



380369-2014-V1



Produced in China for Next Retail Ltd. 380369-2014-V1





Produced in China for Next Retail Ltd. 380369-2014-V1



Produced in China for Next Retail Ltd. 380369-2014-V1



Produced in China for Next Retail Ltd. 380369-2014-V1

380369

next







380369

next



380369-2014-V1



380369-2014-V1

Assembly instructions

next



Produced in China for Next Retail Ltd. 380369-2014-V1



Produced in China for Next Retail Ltd. 380369-2014-V1







#### Warnings

We suggest you retain these instructions for future reference.

Keep fittings out of children's reach and keep children well away from the construction are .

This product should only be used on firm, level ground.

Please periodically check all fittings and re-tighten as necessary.

Please do not sit or stand on you