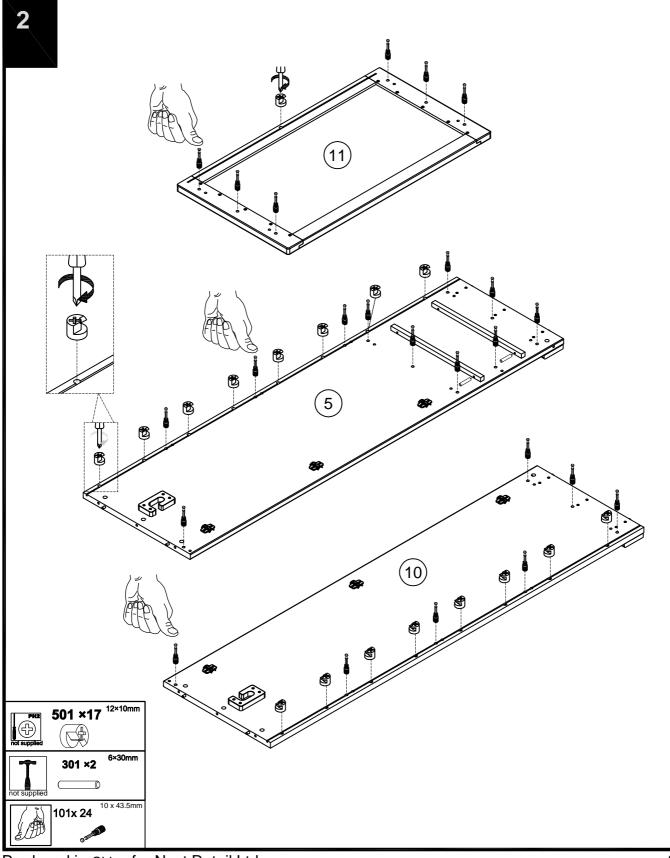

|               |                                       | 1   |     |                   |               |                                       |     |     |
|     |               |                                       |     |     | 20                | 174 x 45.9cm  |                                       | 1   | 3   |
| 10  | 187.2x 53.7cm |                                       | 1   | 2   | 21                | 30.4 x 6.8cm  | •••                                   | 1   | 1   |

#### HOXTON GENTS ROBE next 380369

Assembly instructions



#### Fixtures and fittings supplied (not to scale)

| Ref | Dimensions | Visual   | Qty | Spare |
|-----|------------|----------|-----|-------|
| 801 | N/A        | A dealer | 6   | 0     |



Produced in China for Next Retail Ltd. 380369-2014-V1



Produced in China for Next Retail Ltd. 380369-2014-V1

380369

next

Assembly instructions



380369-2014-V1



Produced in China for Next Retail Ltd. 380369-2014-V1





Produced in China for Next Retail Ltd. 380369-2014-V1



Produced in China for Next Retail Ltd. 380369-2014-V1



Produced in China for Next Retail Ltd. 380369-2014-V1

380369

next







380369

next



380369-2014-V1



380369-2014-V1

Assembly instructions

next



Produced in China for Next Retail Ltd. 380369-2014-V1



Produced in China for Next Retail Ltd. 380369-2014-V1







#### Warnings

We suggest you retain these instructions for future reference.

Keep fittings out of children's reach and keep children well away from the construction are .

This product should only be used on firm, level ground.

Please p