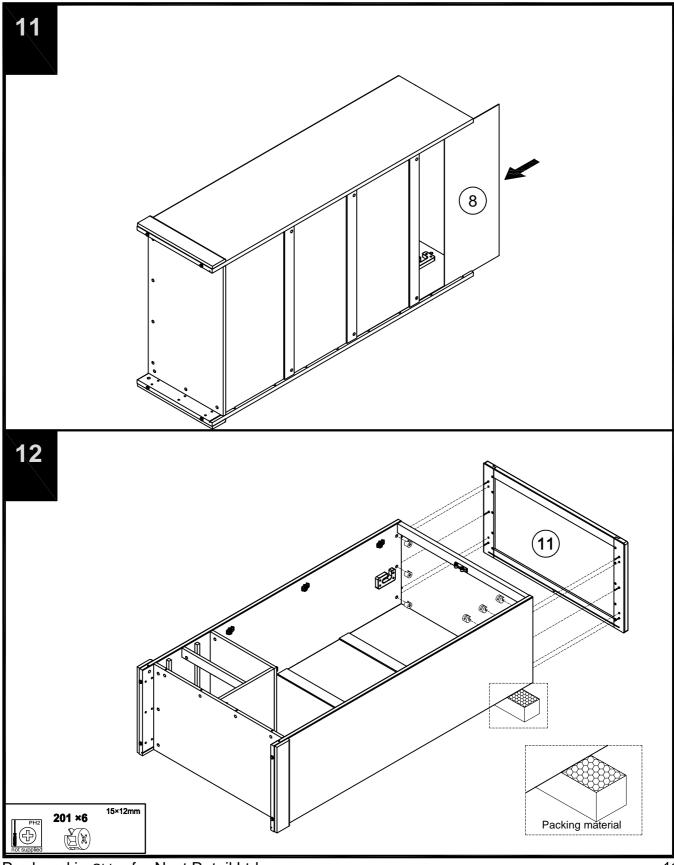

| 1   | 3   |
| 10  | 187.2x 53.7cm |                                       | 1   | 2   | 21                | 30.4 x 6.8cm  | •••                                   | 1   | 1   |

#### HOXTON GENTS ROBE next 380369

Assembly instructions



#### Fixtures and fittings supplied (not to scale)

| Ref | Dimensions | Visual   | Qty | Spare |
|-----|------------|----------|-----|-------|
| 801 | N/A        | A dealer | 6   | 0     |



Produced in China for Next Retail Ltd. 380369-2014-V1



Produced in China for Next Retail Ltd. 380369-2014-V1

380369

next

Assembly instructions



380369-2014-V1



Produced in China for Next Retail Ltd. 380369-2014-V1





Produced in China for Next Retail Ltd. 380369-2014-V1



Produced in China for Next Retail Ltd. 380369-2014-V1



Produced in China for Next Retail Ltd. 380369-2014-V1

380369

next







380369

next



380369-2014-V1



380369-2014-V1

Assembly instructions

next



Produced in China for Next Retail Ltd. 380369-2014-V1



Produced in China for Next Retail Ltd. 380369-2014-V1







#### Warnings

We suggest you retain these instructions for future reference.

Keep fittings out of children's reach and keep children well away from the construction are .

This product should only be used on firm, level ground.

Please periodically check all fittings and re-tighten as necessary.

Please do not sit or stand on your furniture.

Avoid exposing the furniture to excessive heat or direct sunlight as this can cause deterioration of the colour.

Unwrap all packaging materials and place the components on top