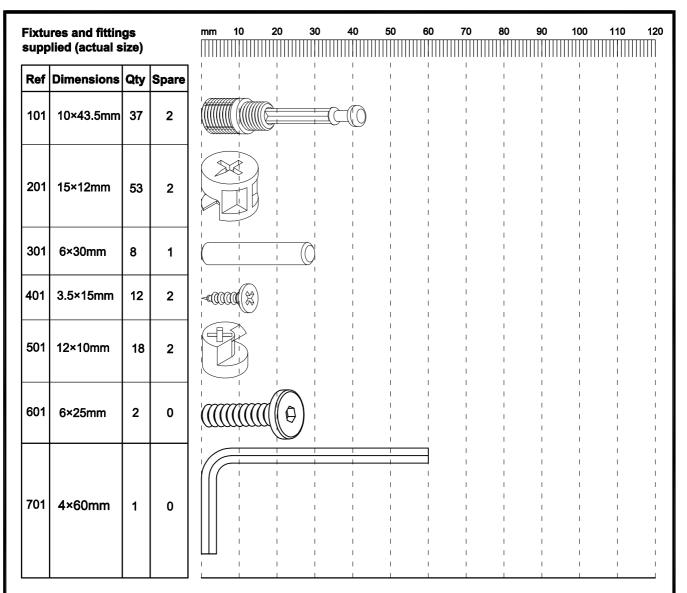

#### **Missing parts**

If you are missing any fixtures and fittings for your product please contact our customer service team on **0333 777 8999** and they will be happy to arrange for a replacement to be sent to you free of charge.