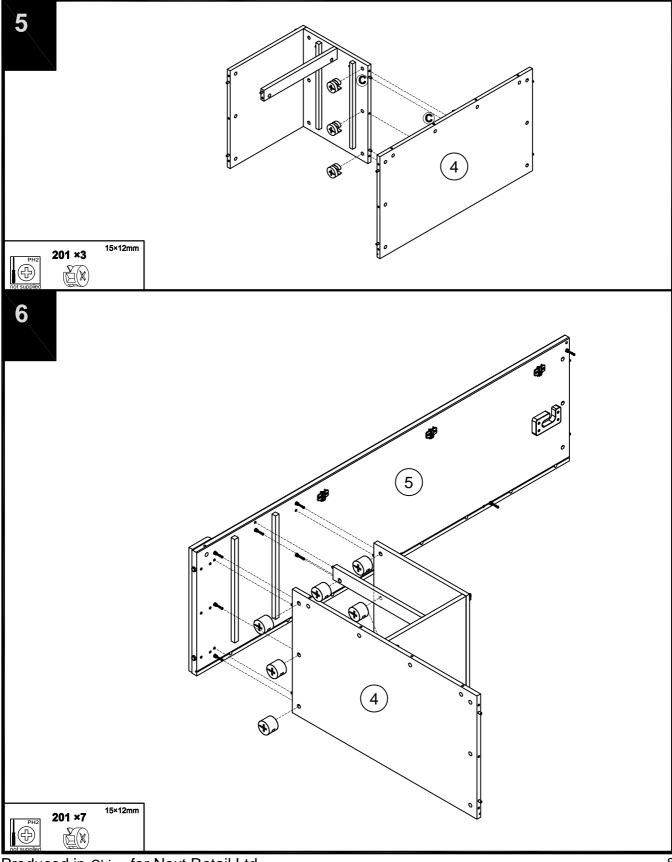

|     |     |
|     |               |                                       |     |     | 20                | 174 x 45.9cm  |                                       | 1   | 3   |
| 10  | 187.2x 53.7cm |                                       | 1   | 2   | 21                | 30.4 x 6.8cm  | •••                                   | 1   | 1   |

#### HOXTON GENTS ROBE next 380369

Assembly instructions



#### Fixtures and fittings supplied (not to scale)

| Ref | Dimensions | Visual   | Qty | Spare |
|-----|------------|----------|-----|-------|
| 801 | N/A        | A dealer | 6   | 0     |



Produced in China for Next Retail Ltd. 380369-2014-V1



Produced in China for Next Retail Ltd. 380369-2014-V1

380369

next

Assembly instructions



380369-2014-V1



Produced in China for Next Retail Ltd. 380369-2014-V1





Produced in China for Next Retail Ltd. 380369-2014-V1



Produced in China for Next Retail Ltd. 380369-2014-V1



Produced in China for Next Retail Ltd. 380369-2014-V1

380369

next







380369

next



380369-2014-V1



380369-2014-V1

Assembly instructions

next



Produced in China for Next Retail Ltd. 380369-2014-V1



Produced in China for Next Retail Ltd. 380369-2014-V1







#### Warnings

We suggest you retain these instructions for future reference.

Keep fittings out of children's reach and keep children well away from the construction are .

This product should only be used on firm, level ground.

Please periodically check all fittings and re-tighten as necessary.

Please do not sit or stand on your furniture.

Avoi