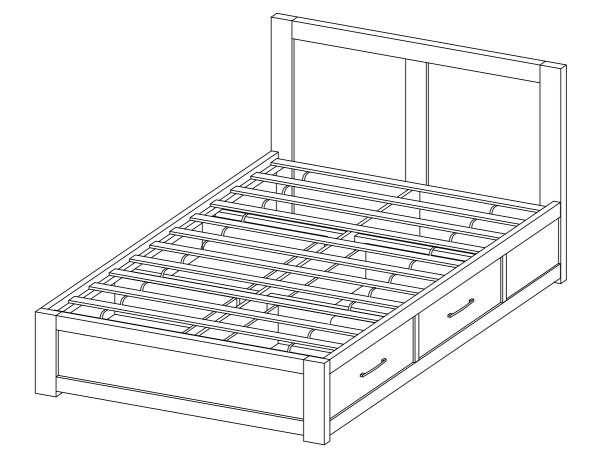

# NEXT WALNUT STORAGE BED-KING

Assembly instructions

# WALNUT STORAGE BED-KING 383638-218

Assembly instructions