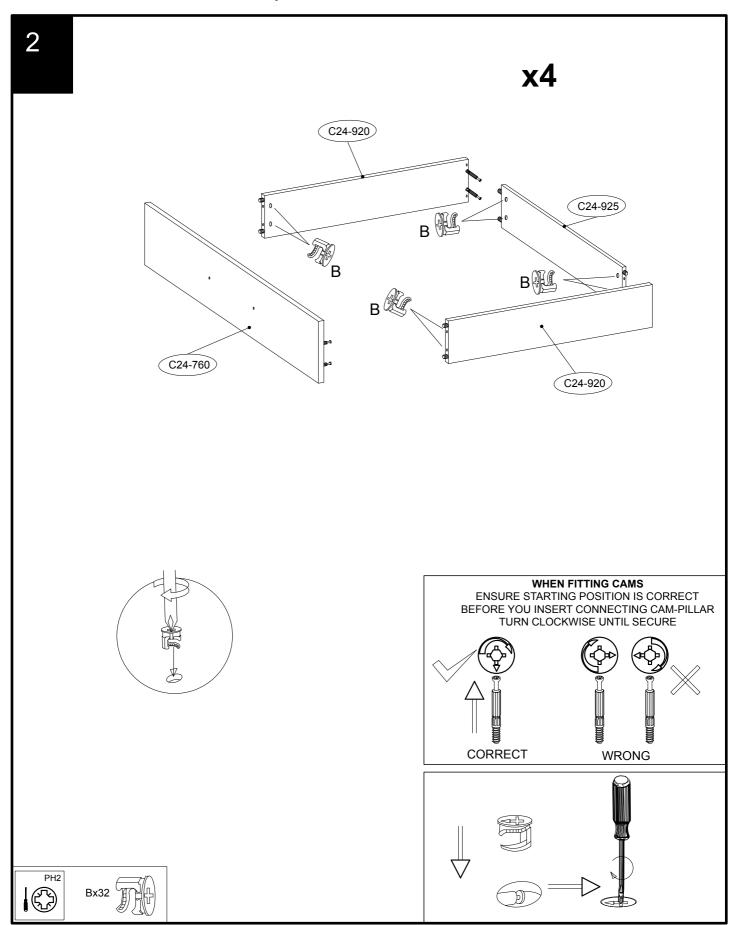

| 8   | 1   |  |
| C24-925                                                   | 68 x 17cm   | : :                                   | 4   | 3   |  |
| C24-931                                                   | 191 x 151cm |                                       | 1   | 1   |  |
| C24-954                                                   | 112 x 160cm |                                       | 1   | 2   |  |
| C24-031                                                   | 191 x 3cm   |                                       | 2   | 1   |  |
| C24-060                                                   | 71 x 65cm   |                                       | 4   | 3   |  |

# NEXT WALNUT STORAGE BED-KING 383638-218



# NEXT WALNUT STORAGE BED-KING



# Next Walnut Storage Bed-King



# WALNUT STORAGE BED-KING 383638-218 Assembly instructions



### WALNUT STORAGE BED-KING



# WALNUT STORAGE BED-KING 383638-218 Assembly instructions



# WALNUT STORAGE BED-KING 383638-218



### WALNUT STORAGE BED-KING





# WALNUT STORAGE BED-KING 383638-218 Assembly instructions

9



### WALNUT STORAGE BED-KING



### WALNUT STORAGE BED-KING



# WALNUT STORAGE BED-KING 383638-218



# Next Walnut Storage Bed-King 383638-218 Assembly instructions



# WALNUT STORAGE BED-KING 383638-218



# Next Walnut Storage Bed-King 383638-218 Assembly instructions

17 C24-931 H1 4x25mm PH2 H1x8

# WALNUT STORAGE BED-KING 383638-218 Assembly instructions





# WALNUT STORAGE BED-KING 383638-218