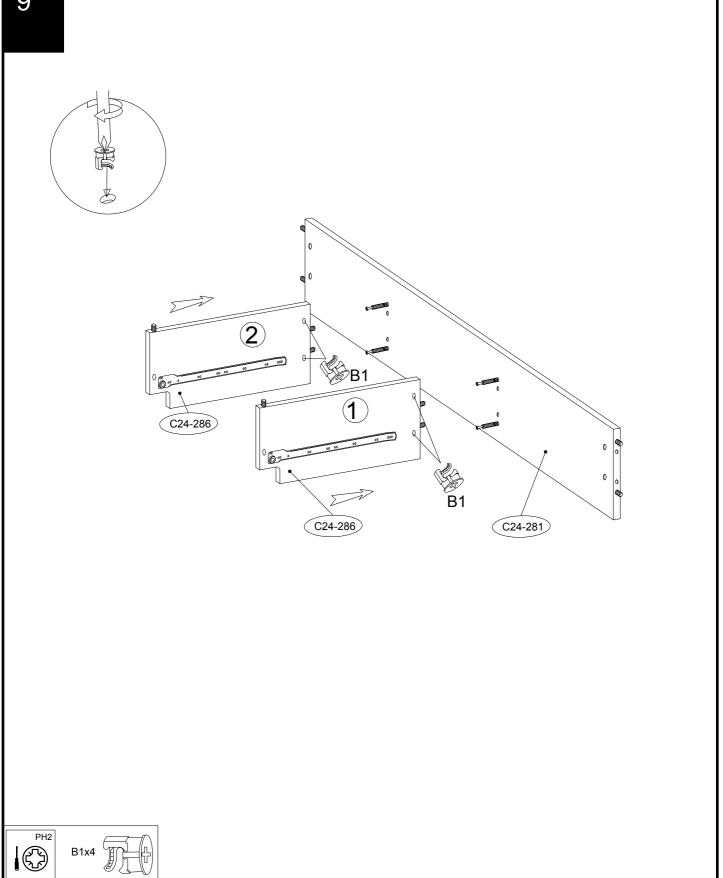

|
| C24-954                                                   | 112 x 160cm |                                       | 1   | 2   |  |
| C24-031                                                   | 191 x 3cm   |                                       | 2   | 1   |  |
| C24-060                                                   | 71 x 65cm   |                                       | 4   | 3   |  |

# NEXT WALNUT STORAGE BED-KING 383638-218



# NEXT WALNUT STORAGE BED-KING



# Next Walnut Storage Bed-King



# WALNUT STORAGE BED-KING 383638-218 Assembly instructions



### WALNUT STORAGE BED-KING



# WALNUT STORAGE BED-KING 383638-218 Assembly instructions



# WALNUT STORAGE BED-KING 383638-218



### WALNUT STORAGE BED-KING





# WALNUT STORAGE BED-KING 383638-218 Assembly instructions

9



### WALNUT STORAGE BED-KING



### WALNUT STORAGE BED-KING



# WALNUT STORAGE BED-KING 383638-218



# Next Walnut Storage Bed-King 383638-218 Assembly instructions



# WALNUT STORAGE BED-KING 383638-218



# Next Walnut Storage Bed-King 383638-218 Assembly instructions

17 C24-931 H1 4x25mm PH2 H1x8

# WALNUT STORAGE BED-KING 383638-218 Assembly instructions





# WALNUT STORAGE BED-KING 383638-218