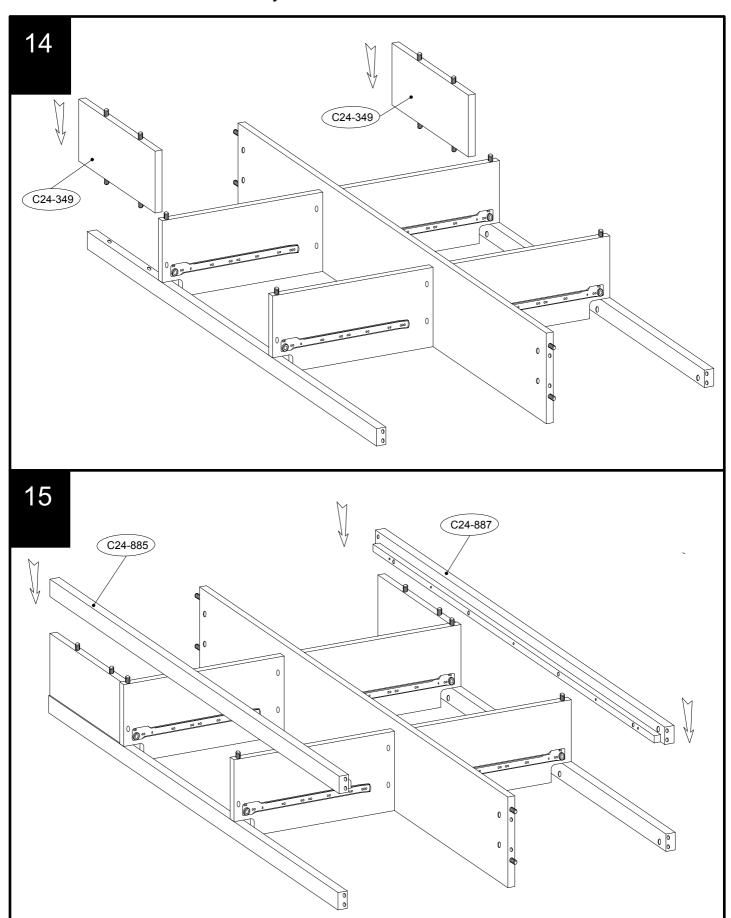

| 191 x 3cm   |                                       | 2   | 1   |  |
| C24-060                                                   | 71 x 65cm   |                                       | 4   | 3   |  |

# NEXT WALNUT STORAGE BED-KING 383638-218



# NEXT WALNUT STORAGE BED-KING



# Next Walnut Storage Bed-King



# WALNUT STORAGE BED-KING 383638-218 Assembly instructions



### WALNUT STORAGE BED-KING



# WALNUT STORAGE BED-KING 383638-218 Assembly instructions



# WALNUT STORAGE BED-KING 383638-218



### WALNUT STORAGE BED-KING





# WALNUT STORAGE BED-KING 383638-218 Assembly instructions

9



### WALNUT STORAGE BED-KING



### WALNUT STORAGE BED-KING



# WALNUT STORAGE BED-KING 383638-218



# Next Walnut Storage Bed-King 383638-218 Assembly instructions



# WALNUT STORAGE BED-KING 383638-218



# Next Walnut Storage Bed-King 383638-218 Assembly instructions

17 C24-931 H1 4x25mm PH2 H1x8

# WALNUT STORAGE BED-KING 383638-218 Assembly instructions





# WALNUT STORAGE BED-KING 383638-218