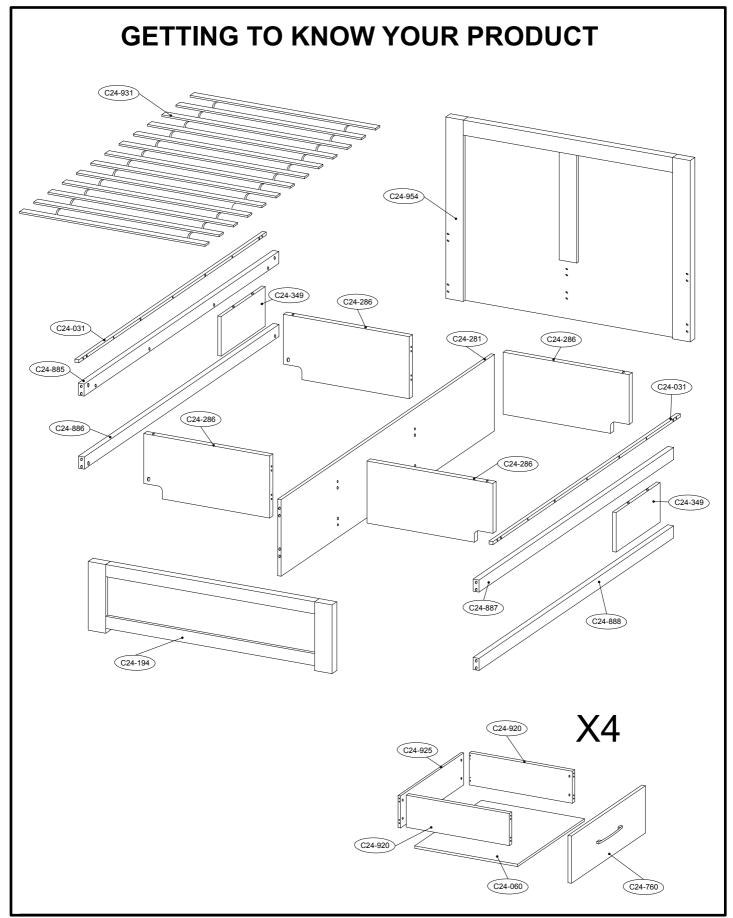

# Next Walnut Storage Bed-King 383638-218 Assembly instructions

| Components supplied. Please use this | guide if you require replacement parts.                                                                                                                                                                                                                                                                                                                                                                                                                                                                                                                                                                                                                                                                                                                                                                                                                                                                                                                                                                                                                                                                                                                                                                                                                                                                                                                                                                                                                                                                                                                                                                                                                                                                                                                                                                                                                                                                                                                                                                                                                                                                                        |
|--------------------------------------|--------------------------------------------------------------------------------------------------------------------------------------------------------------------------------------------------------------------------------------------------------------------------------------------------------------------------------------------------------------------------------------------------------------------------------------------------------------------------------------------------------------------------------------------------------------------------------------------------------------------------------------------------------------------------------------------------------------------------------------------------------------------------------------------------------------------------------------------------------------------------------------------------------------------------------------------------------------------------------------------------------------------------------------------------------------------------------------------------------------------------------------------------------------------------------------------------------------------------------------------------------------------------------------------------------------------------------------------------------------------------------------------------------------------------------------------------------------------------------------------------------------------------------------------------------------------------------------------------------------------------------------------------------------------------------------------------------------------------------------------------------------------------------------------------------------------------------------------------------------------------------------------------------------------------------------------------------------------------------------------------------------------------------------------------------------------------------------------------------------------------------|
|                                      | garane in y and a square in prime and in prime p |

| Components supplied. Please use this guide if you require |             |                                       |     |     |  |
|-----------------------------------------------------------|-------------|---------------------------------------|-----|-----|--|
| Ref                                                       | Dimensions  | Visual                                | Qty | Ctn |  |
| C24-194                                                   | 40 x 160cm  |                                       | 1   | 2   |  |
| C24-281                                                   | 203 x 36cm  | : : : :                               | 1   | 1   |  |
| C24-286                                                   | 79 x 33cm   |                                       | 4   | 3   |  |
| C24-349                                                   | 50 x 23cm   |                                       | 2   | 3   |  |
| C24-760                                                   | 73 x 23cm   | · · · · · · · · · · · · · · · · · · · | 4   | 3   |  |
| C24-885                                                   | 202 x 7cm   | • , , , , ,                           | 1   | 1   |  |
| C24-886                                                   | 202 x 7cm   | • • •                                 | 1   | 1   |  |
| C24-887                                                   | 202 x 7cm   |                                       | 1   | 1   |  |
| C24-888                                                   | 202 x 7cm   | • •                                   | 1   | 1   |  |
| C24-920                                                   | 65 x 17cm   |                                       | 8   | 1   |  |
| C24-925                                                   | 68 x 17cm   | : :                                   | 4   | 3   |  |
| C24-931                                                   | 191 x 151cm |                                       | 1   | 1   |  |
| C24-954                                                   | 112 x 160cm |                                       | 1   | 2   |  |
| C24-031                                                   | 191 x 3cm   |                                       | 2   | 1   |  |
| C24-060                                                   | 71 x 65cm   |                                       | 4   | 3   |  |