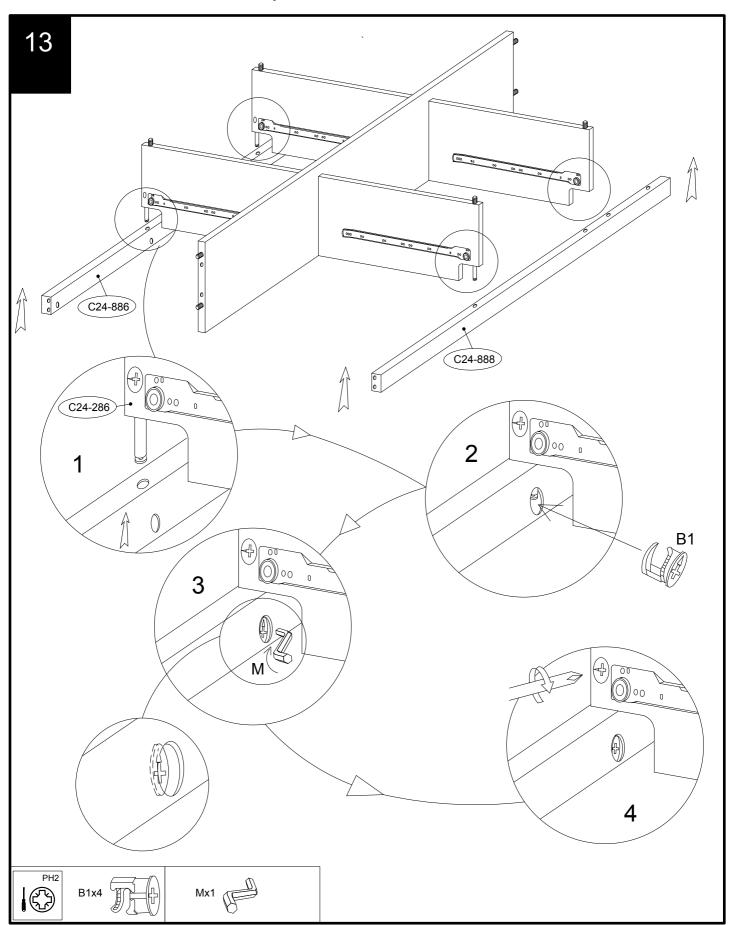

### WALNUT STORAGE BED-KING

# WALNUT STORAGE BED-KING 383638-218 Assembly instructions

9