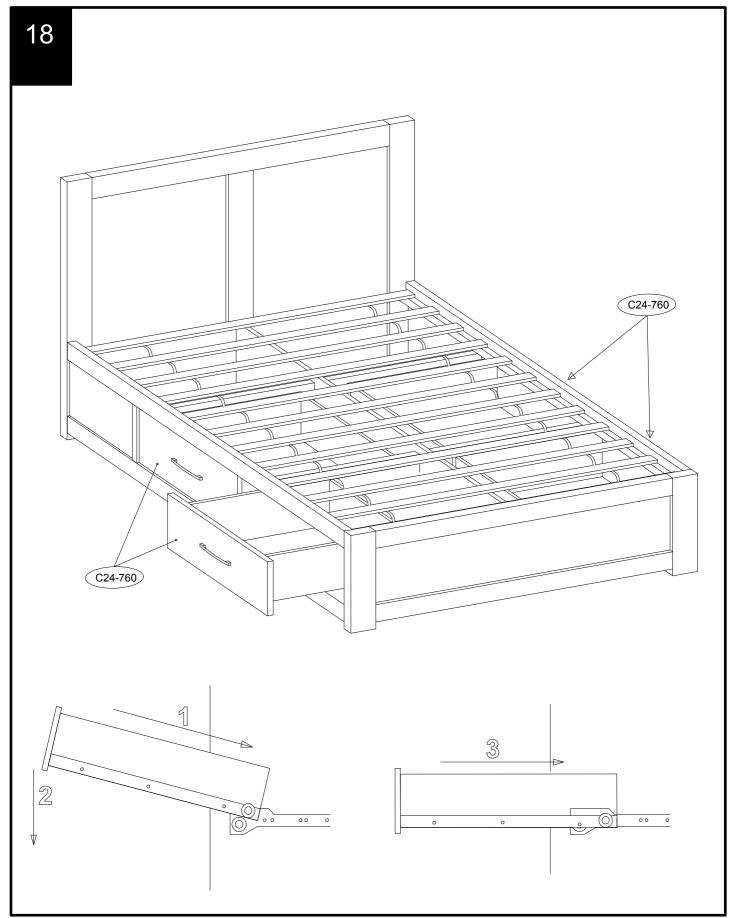

| 4   | 3   |  |

# NEXT WALNUT STORAGE BED-KING 383638-218



# NEXT WALNUT STORAGE BED-KING



# Next Walnut Storage Bed-King



# WALNUT STORAGE BED-KING 383638-218 Assembly instructions



### WALNUT STORAGE BED-KING



# WALNUT STORAGE BED-KING 383638-218 Assembly instructions



# WALNUT STORAGE BED-KING 383638-218



### WALNUT STORAGE BED-KING





# WALNUT STORAGE BED-KING 383638-218 Assembly instructions

9



### WALNUT STORAGE BED-KING



### WALNUT STORAGE BED-KING



# WALNUT STORAGE BED-KING 383638-218



# Next Walnut Storage Bed-King 383638-218 Assembly instructions



# WALNUT STORAGE BED-KING 383638-218



# Next Walnut Storage Bed-King 383638-218 Assembly instructions

17 C24-931 H1 4x25mm PH2 H1x8

# WALNUT STORAGE BED-KING 383638-218 Assembly instructions





# WALNUT STORAGE BED-KING 383638-218