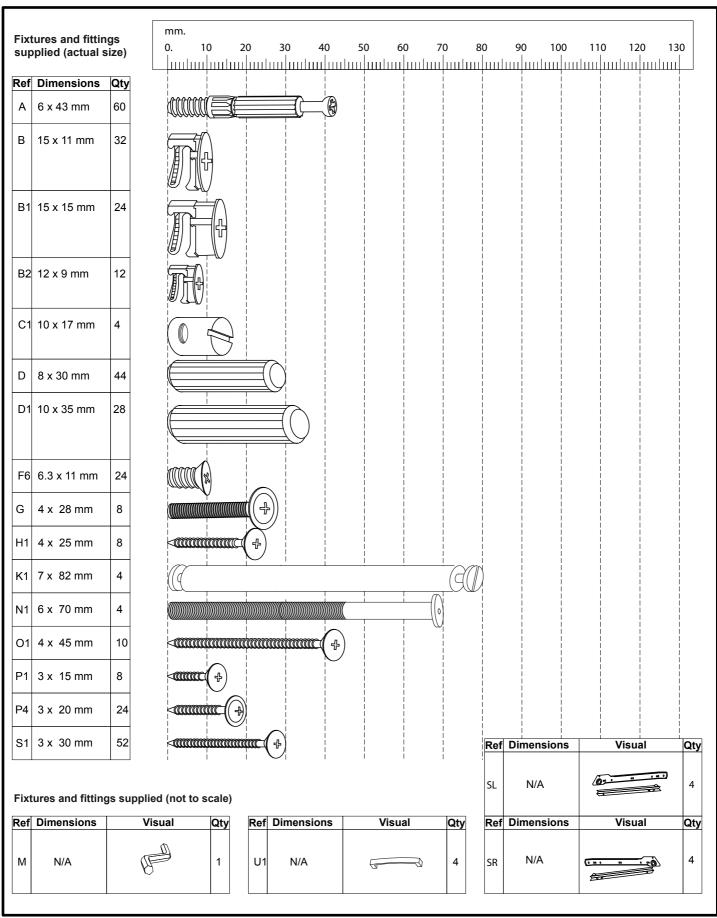

#### Missing parts

If you are missing any fixtures and fittings for your product please contact our customer service team on 0333 777 8999 and they will be happy to arrange for a replacement to be sent to you free of charge.