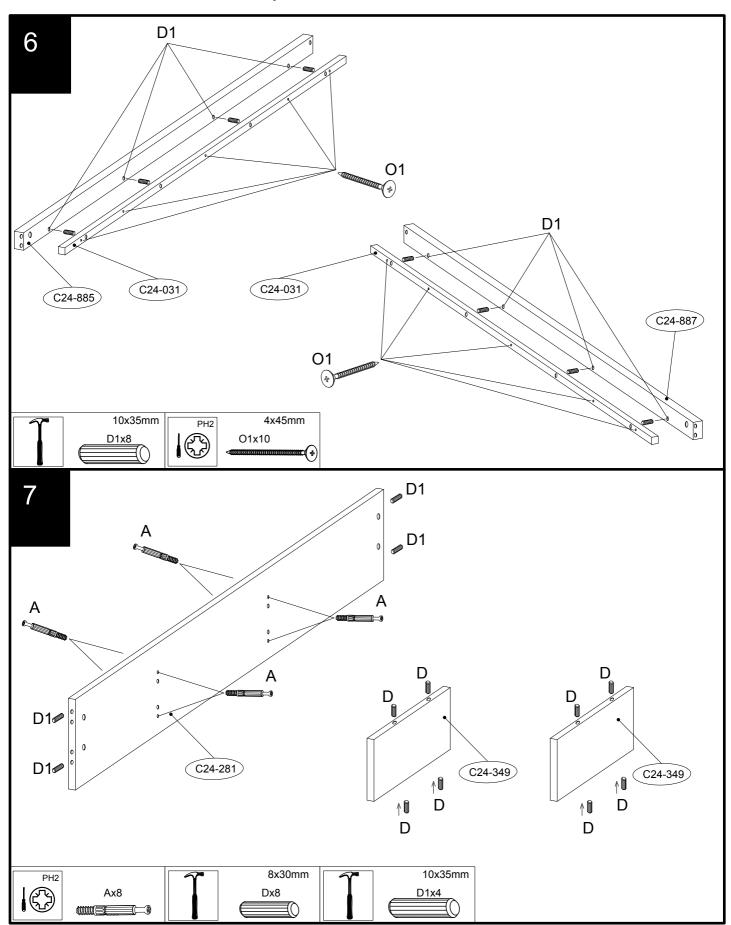

| 191 x 151cm |                                       | 1   | 1   |  |
| C24-954                                                   | 112 x 160cm |                                       | 1   | 2   |  |
| C24-031                                                   | 191 x 3cm   |                                       | 2   | 1   |  |
| C24-060                                                   | 71 x 65cm   |                                       | 4   | 3   |  |

# NEXT WALNUT STORAGE BED-KING 383638-218



# NEXT WALNUT STORAGE BED-KING



# Next Walnut Storage Bed-King



# WALNUT STORAGE BED-KING 383638-218 Assembly instructions



### WALNUT STORAGE BED-KING



# WALNUT STORAGE BED-KING 383638-218 Assembly instructions



# WALNUT STORAGE BED-KING 383638-218



### WALNUT STORAGE BED-KING





# WALNUT STORAGE BED-KING 383638-218 Assembly instructions

9



### WALNUT STORAGE BED-KING



### WALNUT STORAGE BED-KING



# WALNUT STORAGE BED-KING 383638-218



# Next Walnut Storage Bed-King 383638-218 Assembly instructions



# WALNUT STORAGE BED-KING 383638-218



# Next Walnut Storage Bed-King 383638-218 Assembly instructions

17 C24-931 H1 4x25mm PH2 H1x8

# WALNUT STORAGE BED-KING 383638-218 Assembly instructions





# WALNUT STORAGE BED-KING 383638-218