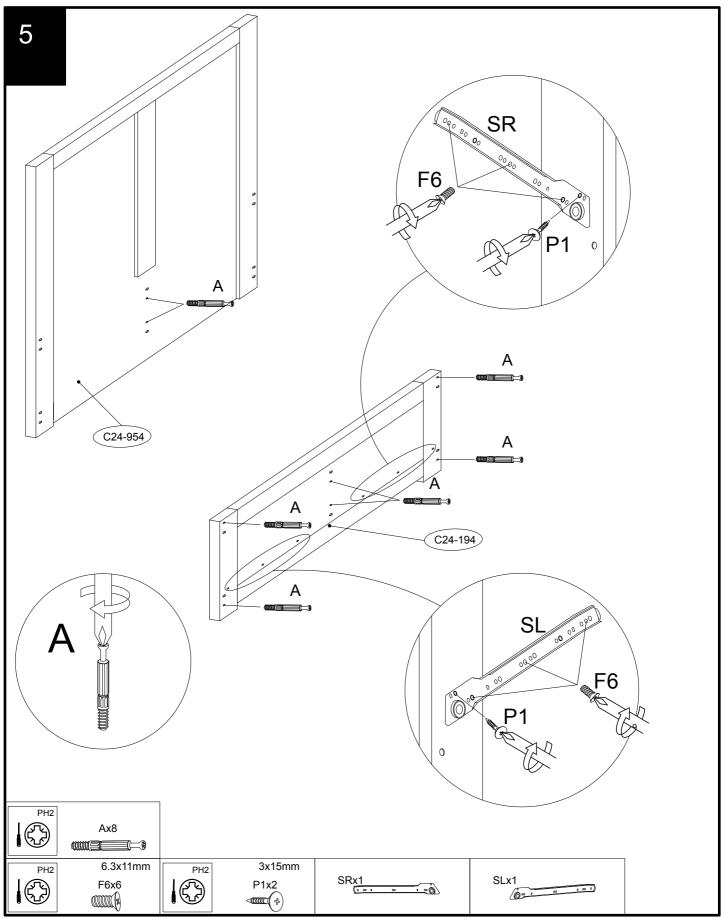

3   |  |
| C24-931                                                   | 191 x 151cm |                                       | 1   | 1   |  |
| C24-954                                                   | 112 x 160cm |                                       | 1   | 2   |  |
| C24-031                                                   | 191 x 3cm   |                                       | 2   | 1   |  |
| C24-060                                                   | 71 x 65cm   |                                       | 4   | 3   |  |

# NEXT WALNUT STORAGE BED-KING 383638-218



# NEXT WALNUT STORAGE BED-KING



# Next Walnut Storage Bed-King



# WALNUT STORAGE BED-KING 383638-218 Assembly instructions



### WALNUT STORAGE BED-KING



# WALNUT STORAGE BED-KING 383638-218 Assembly instructions



# WALNUT STORAGE BED-KING 383638-218



### WALNUT STORAGE BED-KING





# WALNUT STORAGE BED-KING 383638-218 Assembly instructions

9



### WALNUT STORAGE BED-KING



### WALNUT STORAGE BED-KING



# WALNUT STORAGE BED-KING 383638-218



# Next Walnut Storage Bed-King 383638-218 Assembly instructions



# WALNUT STORAGE BED-KING 383638-218



# Next Walnut Storage Bed-King 383638-218 Assembly instructions

17 C24-931 H1 4x25mm PH2 H1x8

# WALNUT STORAGE BED-KING 383638-218 Assembly instructions





# WALNUT STORAGE BED-KING 383638-218