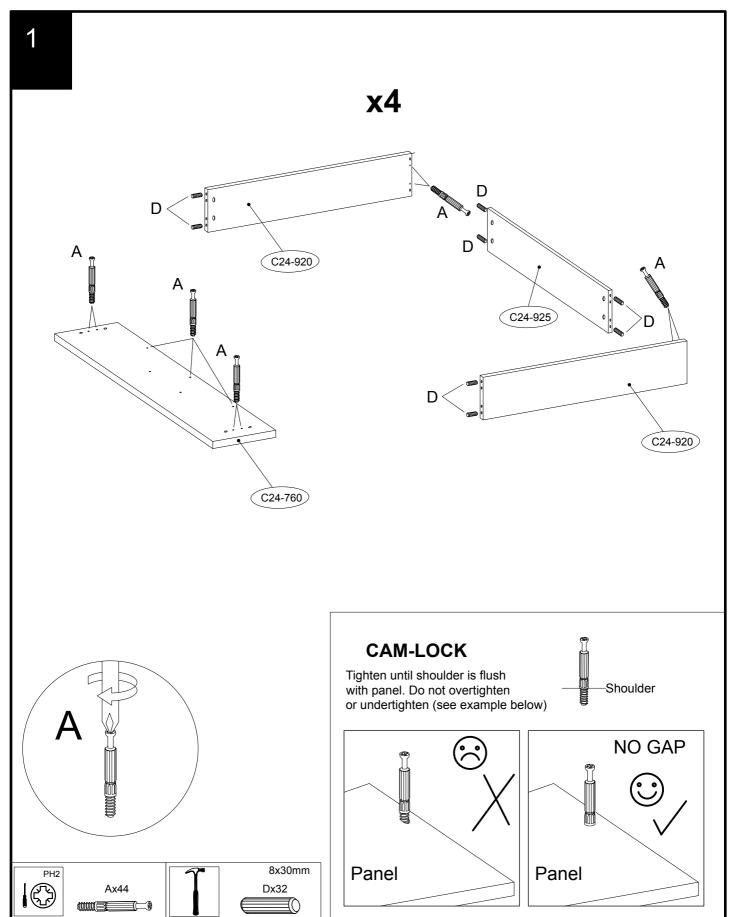

#### Number of people required to assemble

Two persons are required to assemble this item.