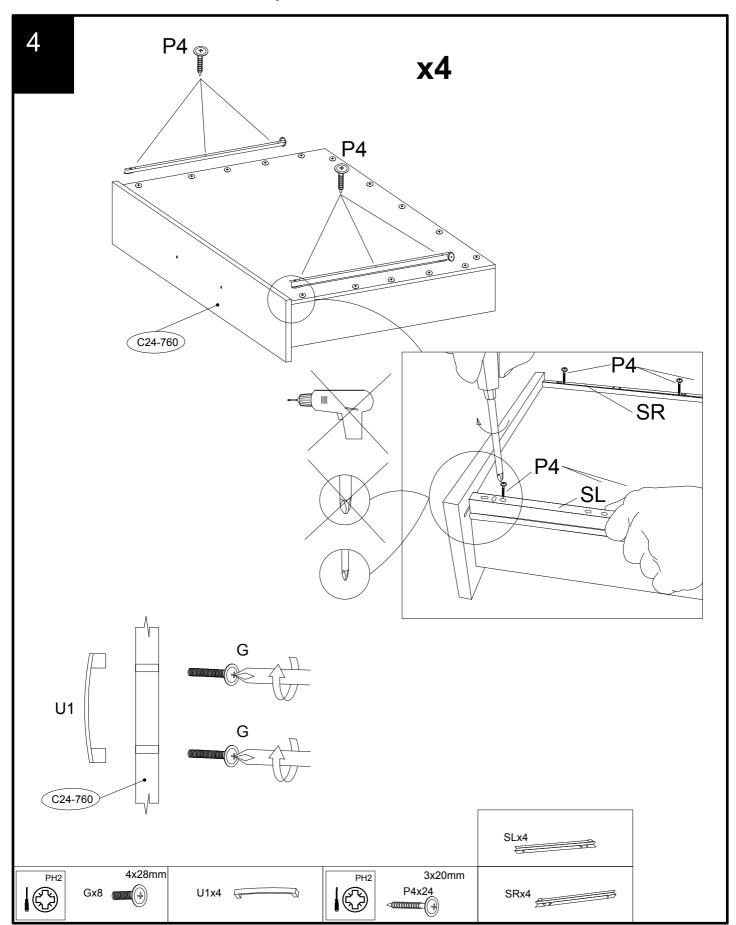

| 68 x 17cm   | : :                                   | 4   | 3   |  |
| C24-931                                                   | 191 x 151cm |                                       | 1   | 1   |  |
| C24-954                                                   | 112 x 160cm |                                       | 1   | 2   |  |
| C24-031                                                   | 191 x 3cm   |                                       | 2   | 1   |  |
| C24-060                                                   | 71 x 65cm   |                                       | 4   | 3   |  |

# NEXT WALNUT STORAGE BED-KING 383638-218



# NEXT WALNUT STORAGE BED-KING



# Next Walnut Storage Bed-King



# WALNUT STORAGE BED-KING 383638-218 Assembly instructions



### WALNUT STORAGE BED-KING



# WALNUT STORAGE BED-KING 383638-218 Assembly instructions



# WALNUT STORAGE BED-KING 383638-218



### WALNUT STORAGE BED-KING





# WALNUT STORAGE BED-KING 383638-218 Assembly instructions

9



### WALNUT STORAGE BED-KING



### WALNUT STORAGE BED-KING



# WALNUT STORAGE BED-KING 383638-218



# Next Walnut Storage Bed-King 383638-218 Assembly instructions



# WALNUT STORAGE BED-KING 383638-218



# Next Walnut Storage Bed-King 383638-218 Assembly instructions

17 C24-931 H1 4x25mm PH2 H1x8

# WALNUT STORAGE BED-KING 383638-218 Assembly instructions





# WALNUT STORAGE BED-KING 383638-218