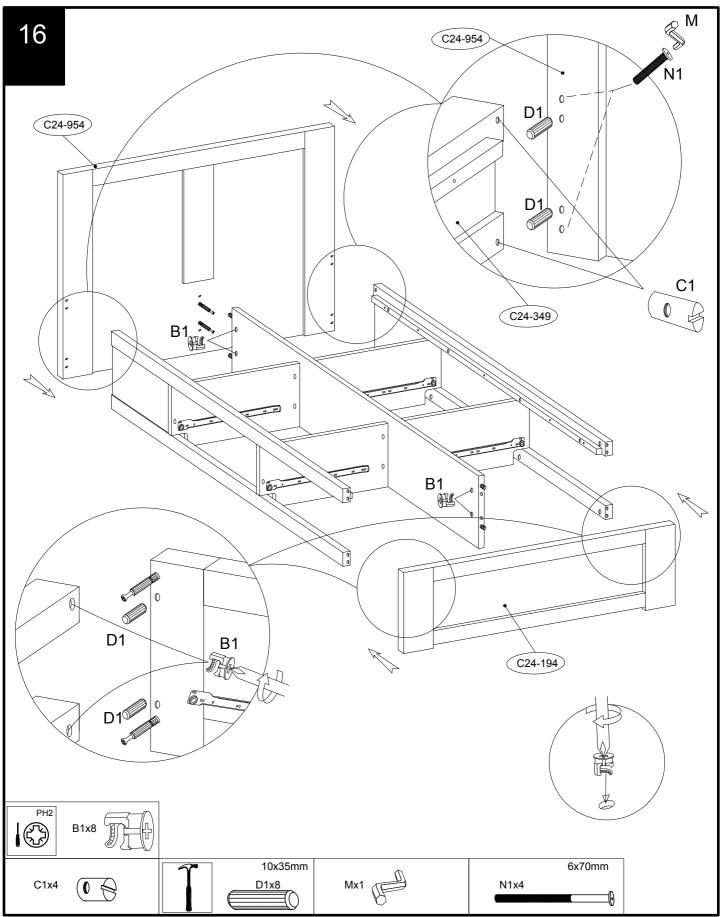

# WALNUT STORAGE BED-KING 383638-218

# Next Walnut Storage Bed-King 383638-218 Assembly instructions