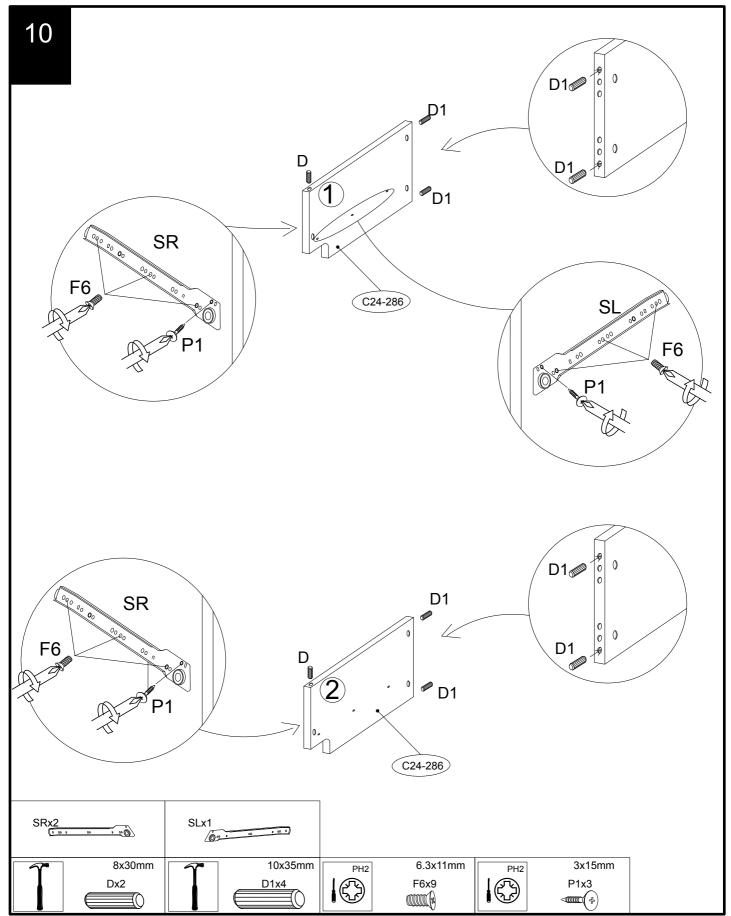

| 112 x 160cm |                                       | 1   | 2   |  |
| C24-031                                                   | 191 x 3cm   |                                       | 2   | 1   |  |
| C24-060                                                   | 71 x 65cm   |                                       | 4   | 3   |  |

# NEXT WALNUT STORAGE BED-KING 383638-218



# NEXT WALNUT STORAGE BED-KING



# Next Walnut Storage Bed-King



# WALNUT STORAGE BED-KING 383638-218 Assembly instructions



### WALNUT STORAGE BED-KING



# WALNUT STORAGE BED-KING 383638-218 Assembly instructions



# WALNUT STORAGE BED-KING 383638-218



### WALNUT STORAGE BED-KING





# WALNUT STORAGE BED-KING 383638-218 Assembly instructions

9



### WALNUT STORAGE BED-KING



### WALNUT STORAGE BED-KING



# WALNUT STORAGE BED-KING 383638-218



# Next Walnut Storage Bed-King 383638-218 Assembly instructions



# WALNUT STORAGE BED-KING 383638-218



# Next Walnut Storage Bed-King 383638-218 Assembly instructions

17 C24-931 H1 4x25mm PH2 H1x8

# WALNUT STORAGE BED-KING 383638-218 Assembly instructions





# WALNUT STORAGE BED-KING 383638-218