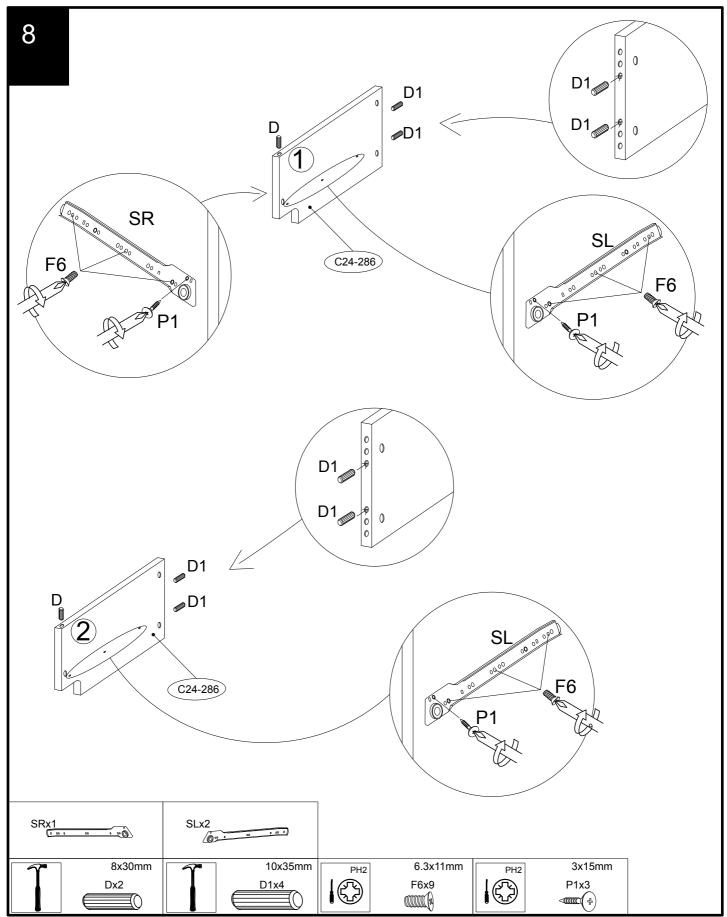

191 x 151cm |                                       | 1   | 1   |  |
| C24-954                                                   | 112 x 160cm |                                       | 1   | 2   |  |
| C24-031                                                   | 191 x 3cm   |                                       | 2   | 1   |  |
| C24-060                                                   | 71 x 65cm   |                                       | 4   | 3   |  |

# NEXT WALNUT STORAGE BED-KING 383638-218



# NEXT WALNUT STORAGE BED-KING



# Next Walnut Storage Bed-King



# WALNUT STORAGE BED-KING 383638-218 Assembly instructions



### WALNUT STORAGE BED-KING



# WALNUT STORAGE BED-KING 383638-218 Assembly instructions



# WALNUT STORAGE BED-KING 383638-218



### WALNUT STORAGE BED-KING





# WALNUT STORAGE BED-KING 383638-218 Assembly instructions

9



### WALNUT STORAGE BED-KING



### WALNUT STORAGE BED-KING



# WALNUT STORAGE BED-KING 383638-218



# Next Walnut Storage Bed-King 383638-218 Assembly instructions



# WALNUT STORAGE BED-KING 383638-218



# Next Walnut Storage Bed-King 383638-218 Assembly instructions

17 C24-931 H1 4x25mm PH2 H1x8

# WALNUT STORAGE BED-KING 383638-218 Assembly instructions





# WALNUT STORAGE BED-KING 383638-218