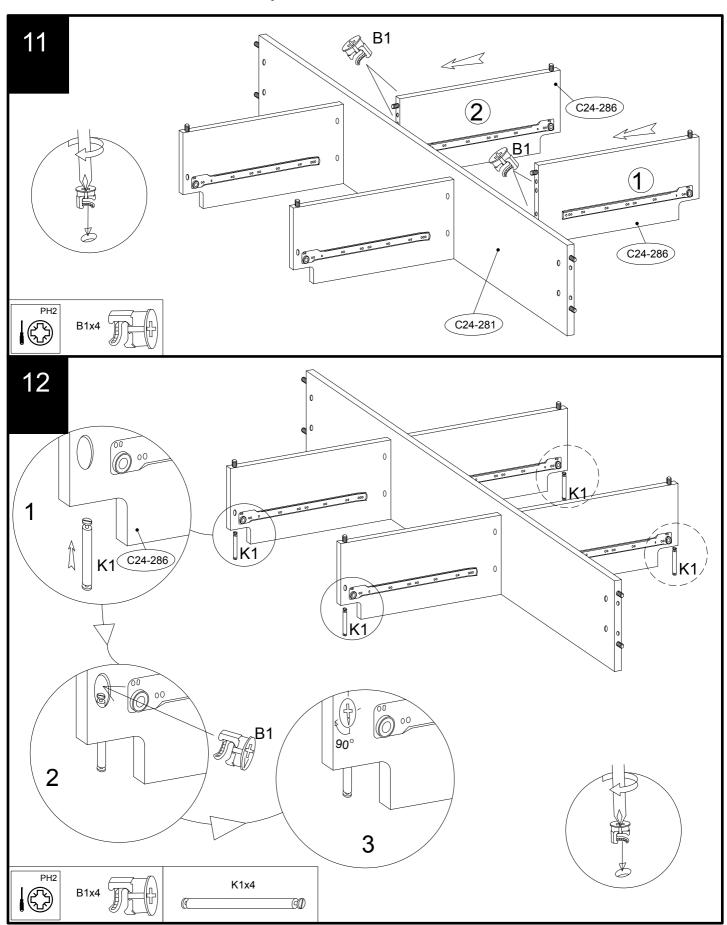

# WALNUT STORAGE BED-KING 383638-218 Assembly instructions

# WALNUT STORAGE BED-KING 383638-218