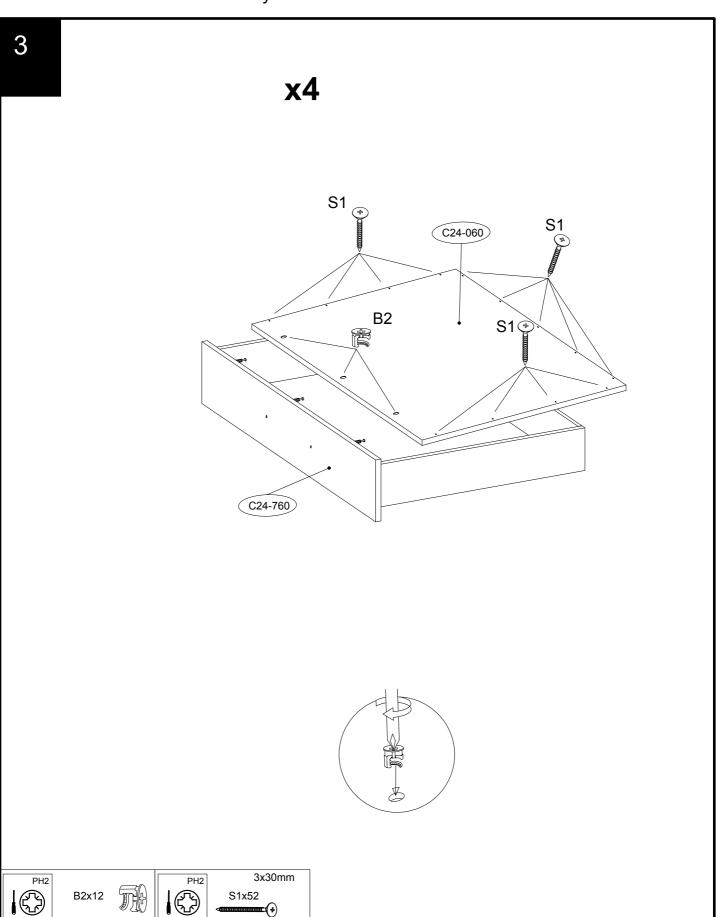

| 68 x 17cm   | : :                                   | 4   | 3   |  |
| C24-931                                                   | 191 x 151cm |                                       | 1   | 1   |  |
| C24-954                                                   | 112 x 160cm |                                       | 1   | 2   |  |
| C24-031                                                   | 191 x 3cm   |                                       | 2   | 1   |  |
| C24-060                                                   | 71 x 65cm   |                                       | 4   | 3   |  |

# NEXT WALNUT STORAGE BED-KING 383638-218



# NEXT WALNUT STORAGE BED-KING



# Next Walnut Storage Bed-King



# WALNUT STORAGE BED-KING 383638-218 Assembly instructions



### WALNUT STORAGE BED-KING



# WALNUT STORAGE BED-KING 383638-218 Assembly instructions



# WALNUT STORAGE BED-KING 383638-218



### WALNUT STORAGE BED-KING





# WALNUT STORAGE BED-KING 383638-218 Assembly instructions

9



### WALNUT STORAGE BED-KING



### WALNUT STORAGE BED-KING



# WALNUT STORAGE BED-KING 383638-218



# Next Walnut Storage Bed-King 383638-218 Assembly instructions



# WALNUT STORAGE BED-KING 383638-218



# Next Walnut Storage Bed-King 383638-218 Assembly instructions

17 C24-931 H1 4x25mm PH2 H1x8

# WALNUT STORAGE BED-KING 383638-218 Assembly instructions





# WALNUT STORAGE BED-KING 383638-218