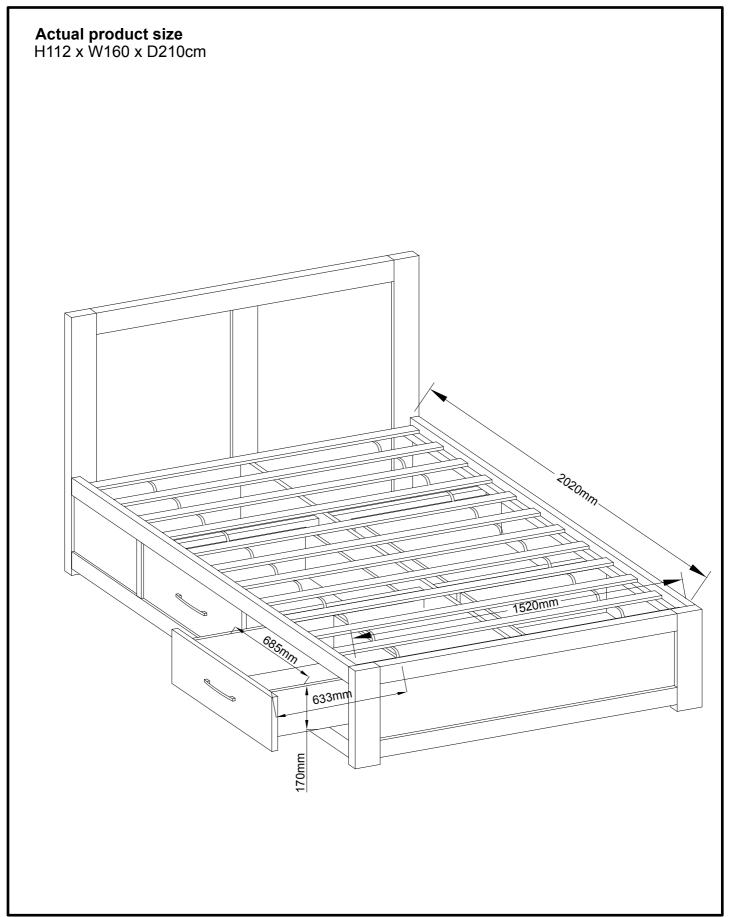

STORAGE BED-KING 383638-218



# NEXT WALNUT STORAGE BED-KING



# Next Walnut Storage Bed-King



# WALNUT STORAGE BED-KING 383638-218 Assembly instructions



### WALNUT STORAGE BED-KING



# WALNUT STORAGE BED-KING 383638-218 Assembly instructions



# WALNUT STORAGE BED-KING 383638-218



### WALNUT STORAGE BED-KING





# WALNUT STORAGE BED-KING 383638-218 Assembly instructions

9



### WALNUT STORAGE BED-KING



### WALNUT STORAGE BED-KING



# WALNUT STORAGE BED-KING 383638-218



# Next Walnut Storage Bed-King 383638-218 Assembly instructions



# WALNUT STORAGE BED-KING 383638-218



# Next Walnut Storage Bed-King 383638-218 Assembly instructions

17 C24-931 H1 4x25mm PH2 H1x8

# WALNUT STORAGE BED-KING 383638-218 Assembly instructions





# WALNUT STORAGE BED-KING 383638-218