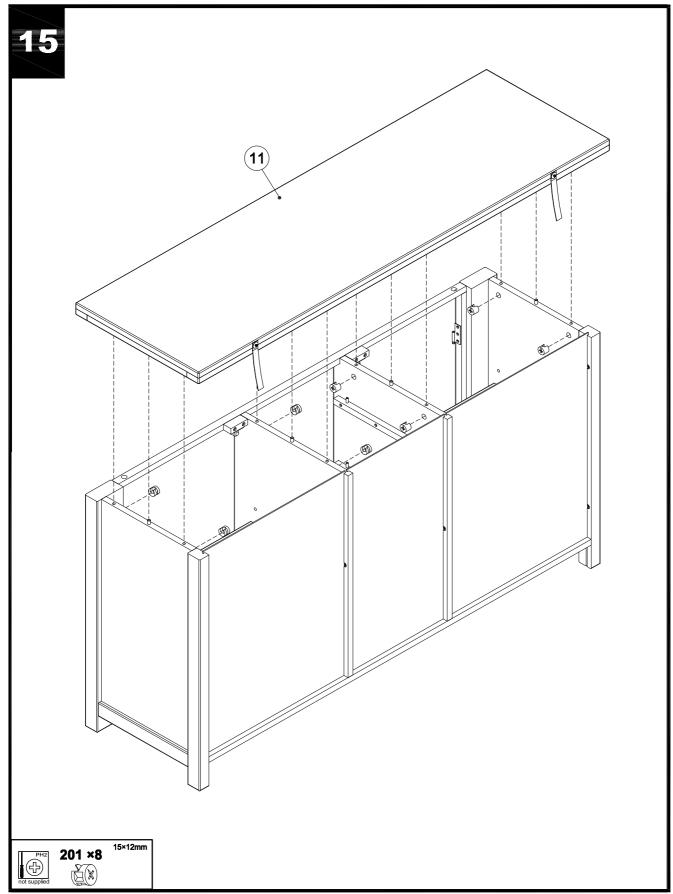

|     |
| 501           | 12×10mm                          | 8          | 1     |        |        |       |              |           |           |           |           |           |     |     |     |

393831 Assembly instructions



Produced in China for Next Retail Ltd 393831-2014-V1

393831 Assembly instructions



Produced in China for Next Retail Ltd 393831-2014-V1





Produced in China for Next Retail Ltd 393831-2014-V1

#### Next Bosworth Sideboard 393831 Assembly instructions



#### NEXC BOSWORTH SIDEBOARD <sup>393831</sup> Assembly instructions

39383/1-2014-V1





Produced in China for Next Retail Ltd 393831-2014-V1

393831 Assembly instructions



#### **BOSWORTH SIDEBOARD** next



## NEXC BOSWORTH SIDEBOARD



## NEXC BOSWORTH SIDEBOARD



393831 Assembly instructions



Produced in China for Next Retail Ltd 393831-2014-V1

393831 Assembly instructions



393831 Assembly instructions



393831 Assembly instructions



Produced in China for Next Retail Ltd 393831-2014-V1







#### 393831 Assembly instructions

#### Warnings

next

We suggest you retain these instructions for future reference.

Keep fittings out of children's reach and keep children well away from the construction are .

This product should only be used on firm, level ground.

Please periodically check all fittings and re-tighten as necessary.

Please do not sit or stand on your furniture.

Avoid exposing the furniture to excessive heat or direct sunlight as this can cause deterioration of the colour.

Unwrap all packaging materials and place the components on top of the carton box or on