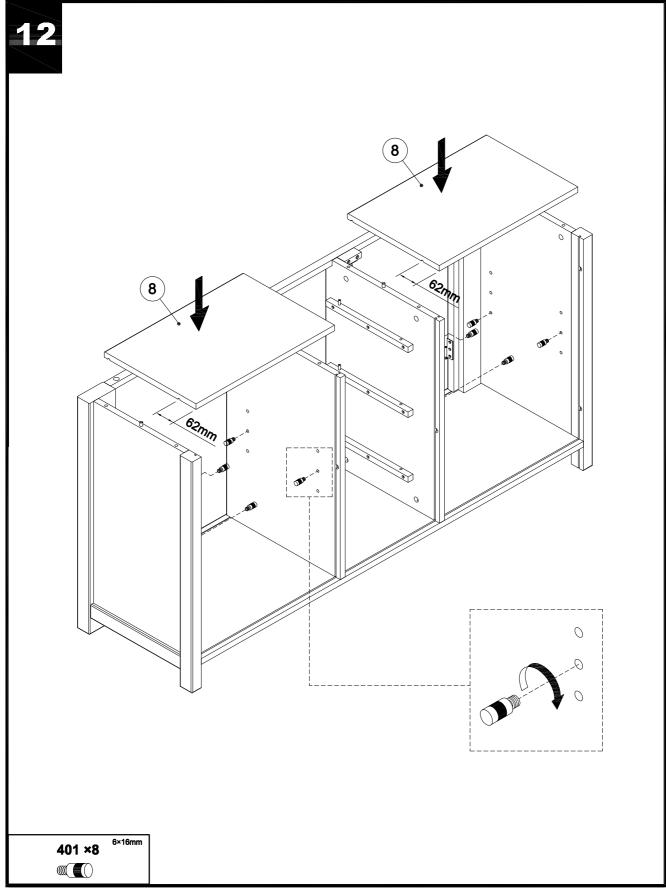

|       |              |           |           |           |           |           |     |     |     |
| 501           | 12×10mm                          | 8          | 1     |        |        |       |              |           |           |           |           |           |     |     |     |

393831 Assembly instructions



Produced in China for Next Retail Ltd 393831-2014-V1

393831 Assembly instructions



Produced in China for Next Retail Ltd 393831-2014-V1





Produced in China for Next Retail Ltd 393831-2014-V1

#### Next Bosworth Sideboard 393831 Assembly instructions



#### NEXC BOSWORTH SIDEBOARD <sup>393831</sup> Assembly instructions

39383/1-2014-V1





Produced in China for Next Retail Ltd 393831-2014-V1

393831 Assembly instructions



#### **BOSWORTH SIDEBOARD** next



## NEXC BOSWORTH SIDEBOARD



## NEXC BOSWORTH SIDEBOARD



393831 Assembly instructions



Produced in China for Next Retail Ltd 393831-2014-V1

393831 Assembly instructions



393831 Assembly instructions



393831 Assembly instructions



Produced in China for Next Retail Ltd 393831-2014-V1







#### 393831 Assembly instructions

#### Warnings

next

We suggest you retain these instructions for future reference.

Keep fittings out of children's reach and keep children well away from the construction are .

This product should only be used on firm, level ground.

Please periodically check all fittings and re-tighten as necessary.

Please do not sit or stand on your furniture.

Avoid exposing the furniture to excessive heat or direct sunlight as this can cause deterioration of the col