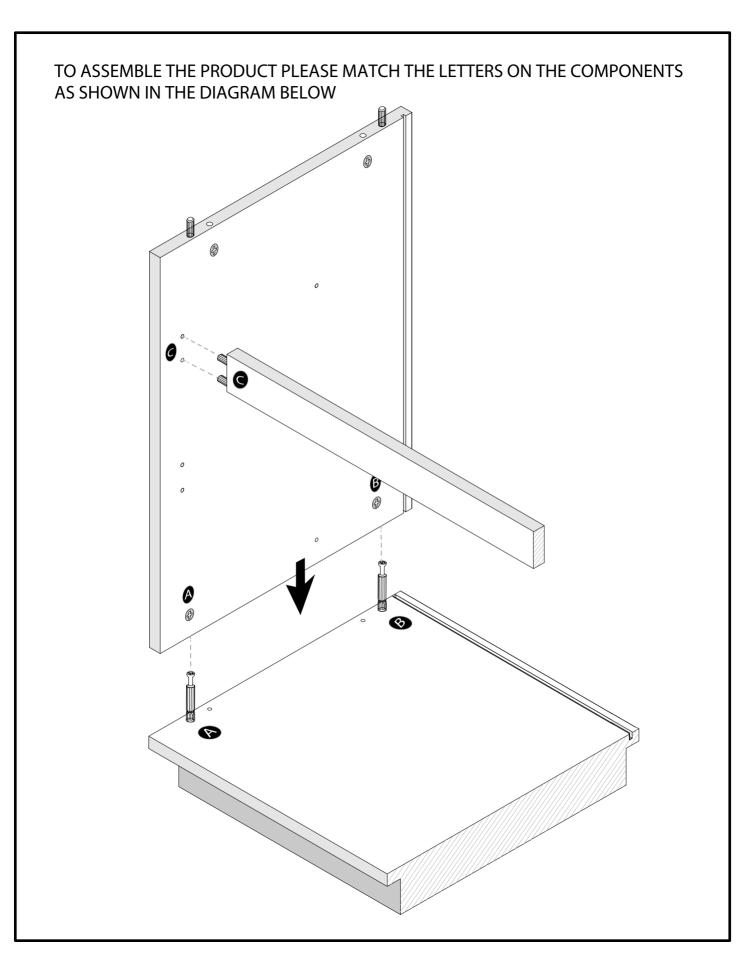

|           |           |     |     |     |
| 301           | 6×30mm                           | 12         | 2     |        |        |       |              |           |           |           |           |           |     |     |     |
| 401           | 6×16mm                           | 8          | 1     |        |        |       |              |           |           |           |           |           |     |     |     |
| 501           | 12×10mm                          | 8          | 1     |        |        |       |              |           |           |           |           |           |     |     |     |

393831 Assembly instructions



Produced in China for Next Retail Ltd 393831-2014-V1

393831 Assembly instructions



Produced in China for Next Retail Ltd 393831-2014-V1





Produced in China for Next Retail Ltd 393831-2014-V1

#### Next Bosworth Sideboard 393831 Assembly instructions



#### NEXC BOSWORTH SIDEBOARD <sup>393831</sup> Assembly instructions

39383/1-2014-V1





Produced in China for Next Retail Ltd 393831-2014-V1

393831 Assembly instructions



#### **BOSWORTH SIDEBOARD** next



## NEXC BOSWORTH SIDEBOARD



## NEXC BOSWORTH SIDEBOARD



393831 Assembly instructions



Produced in China for Next Retail Ltd 393831-2014-V1

393831 Assembly instructions



393831 Assembly instructions



393831 Assembly instructions



Produced in China for Next Retail Ltd 393831-2014-V1







#### 393831 Assembly instructions

#### Warnings

next

We suggest you retain these instructions for future reference.

Keep fittings out of children's reach and keep