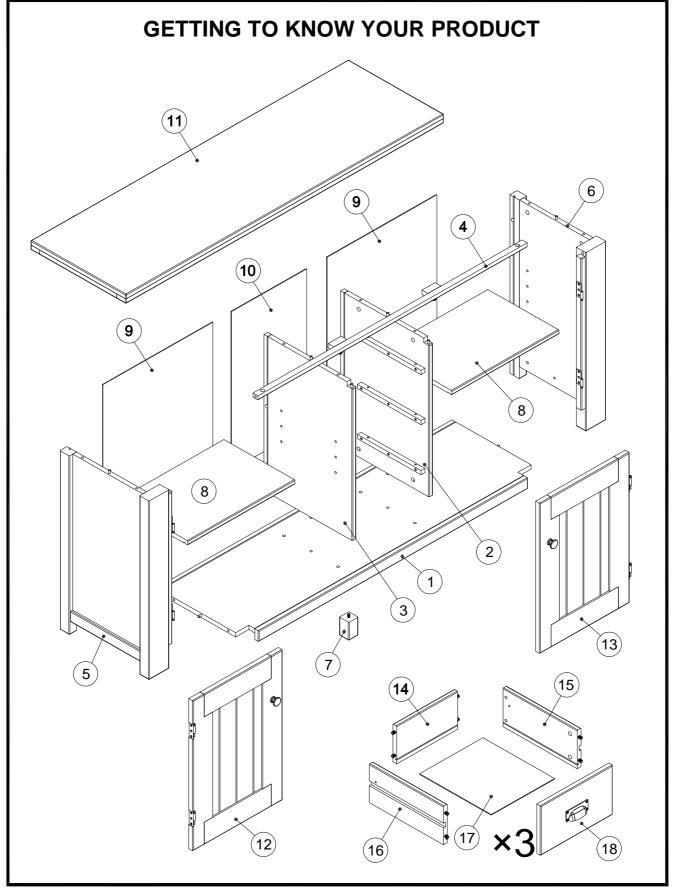

Do not place hot items(e.g.hot drinks) directly on to the wood surface. please make sure you use a placemat or coaster.

393831 Assembly instructions

393831 Assembly instructions

| Ref | Dimensions    | Visual                                | Qty | Ctn | Ref | Dimensions    | Visual               | Qty | Ctn  |
|-----|---------------|---------------------------------------|-----|-----|-----|---------------|----------------------|-----|------|
| 1   | 139.4 x 42cm  | • • • • • • • • • • • • • • • • • • • | 1   | 1   | 10  | 65.8 x 35.5cm |                      | 1   | 2    |
| 2   | 64.7 x 41.7cm |                                       | 1   | 2   | 11  | 150 x 45cm    |                      | 1   | 1    |
| 3   | 64.7 x 41.7cm |                                       | 1   | 2   | 12  | 62.3 x 42.3cm |                      | 1   | 1    |
| 4   | 127 x 5.2cm   | <u>nai</u> ias                        | 1   | 1   | 13  | 62.3 x 42.3cm |                      | 1   | 1    |
| 5   | 74.2 x 42cm   |                                       | 1   | 2   | 14  | 28.8 x 15.7cm |                      | 3   | 1orź |
| 6   | 74.2 x 42cm   |                                       | 1   | 2   | 15  | 35 x 16cm     | ° ()<br>° ()<br>° () | 3   | 1or  |
| 7   | 7.5 x 4.5cm   |                                       | 1   | 1   | 16  | 35 x 16cm     |                      | 3   | 1    |
| 8   | 50.5 x 33.5cm | 2 6                                   | 2   | 1   | 17  | 33.8 x 29.9cm |                      | 3   | 2    |
| 9   | 65.8 x 51.8cm |                                       | 2   | 2   | 18  | 34 x 20.5cm   | ° · · °              | 3   | 2    |