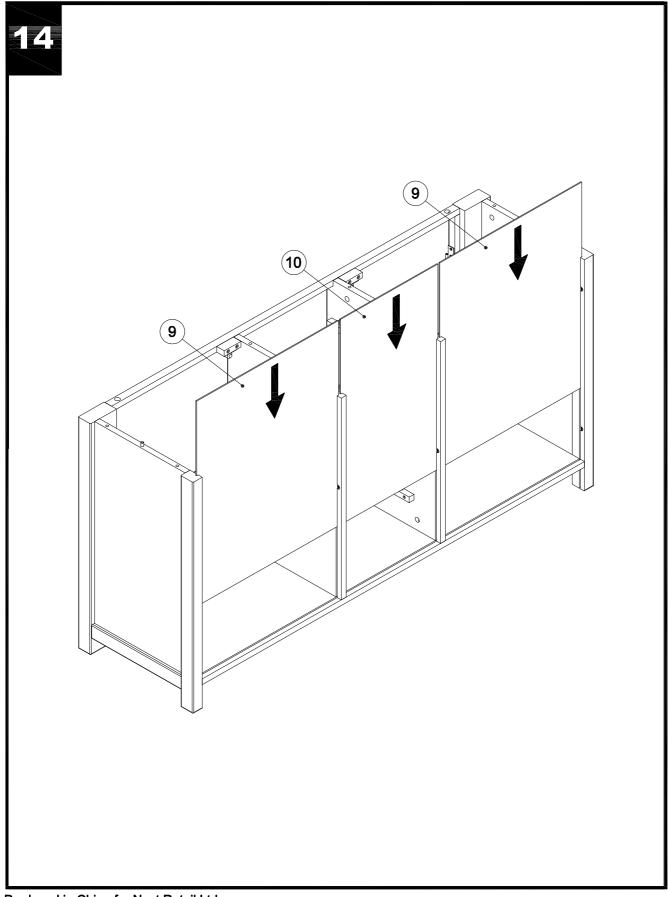

|           |           |     |     |     |
| 501           | 12×10mm                          | 8          | 1     |        |        |       |              |           |           |           |           |           |     |     |     |

393831 Assembly instructions



Produced in China for Next Retail Ltd 393831-2014-V1

393831 Assembly instructions



Produced in China for Next Retail Ltd 393831-2014-V1





Produced in China for Next Retail Ltd 393831-2014-V1

#### Next Bosworth Sideboard 393831 Assembly instructions



#### NEXC BOSWORTH SIDEBOARD <sup>393831</sup> Assembly instructions

39383/1-2014-V1





Produced in China for Next Retail Ltd 393831-2014-V1

393831 Assembly instructions



#### **BOSWORTH SIDEBOARD** next



## NEXC BOSWORTH SIDEBOARD



## NEXC BOSWORTH SIDEBOARD



393831 Assembly instructions



Produced in China for Next Retail Ltd 393831-2014-V1

393831 Assembly instructions



393831 Assembly instructions



393831 Assembly instructions



Produced in China for Next Retail Ltd 393831-2014-V1







#### 393831 Assembly instructions

#### Warnings

next

We suggest you retain these instructions for future reference.

Keep fittings out of children's reach and keep children well away from the construction are .

This product should only be used on firm, level ground.

Please periodically check all fittings and re-tighten as necessary.

Please do not sit or stand on your furniture.

Avoid exposing the furniture to excessive heat or direct sunlight as this can cause deterioration of the colour.

Unwrap all packaging materials and place the component