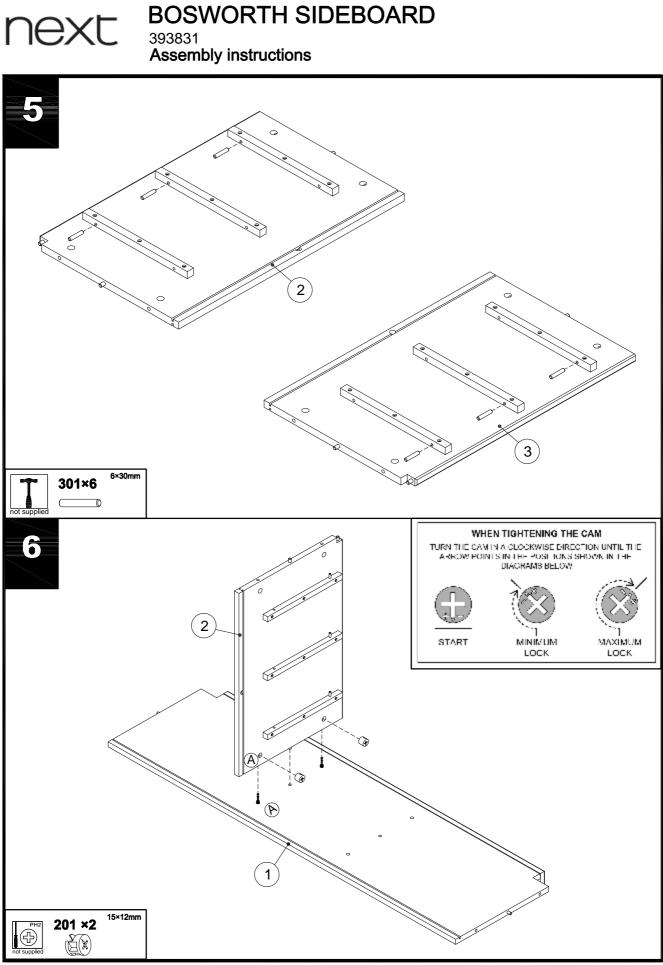

|           |           |     |     |     |
| 301           | 6×30mm                           | 12         | 2     |        |        |       |              |           |           |           |           |           |     |     |     |
| 401           | 6×16mm                           | 8          | 1     |        |        |       |              |           |           |           |           |           |     |     |     |
| 501           | 12×10mm                          | 8          | 1     |        |        |       |              |           |           |           |           |           |     |     |     |

393831 Assembly instructions



Produced in China for Next Retail Ltd 393831-2014-V1

393831 Assembly instructions



Produced in China for Next Retail Ltd 393831-2014-V1





Produced in China for Next Retail Ltd 393831-2014-V1

#### Next Bosworth Sideboard 393831 Assembly instructions



#### NEXC BOSWORTH SIDEBOARD <sup>393831</sup> Assembly instructions

39383/1-2014-V1





Produced in China for Next Retail Ltd 393831-2014-V1

393831 Assembly instructions



#### **BOSWORTH SIDEBOARD** next



## NEXC BOSWORTH SIDEBOARD



## NEXC BOSWORTH SIDEBOARD



393831 Assembly instructions



Produced in China for Next Retail Ltd 393831-2014-V1

393831 Assembly instructions



393831 Assembly instructions



393831 Assembly instructions



Produced in China for Next Retail Ltd 393831-2014-V1







#### 393831 Assembly instructions

#### Warnings

next

We suggest you retain these instructions for future reference.

Keep fittings out of children's reach and keep c