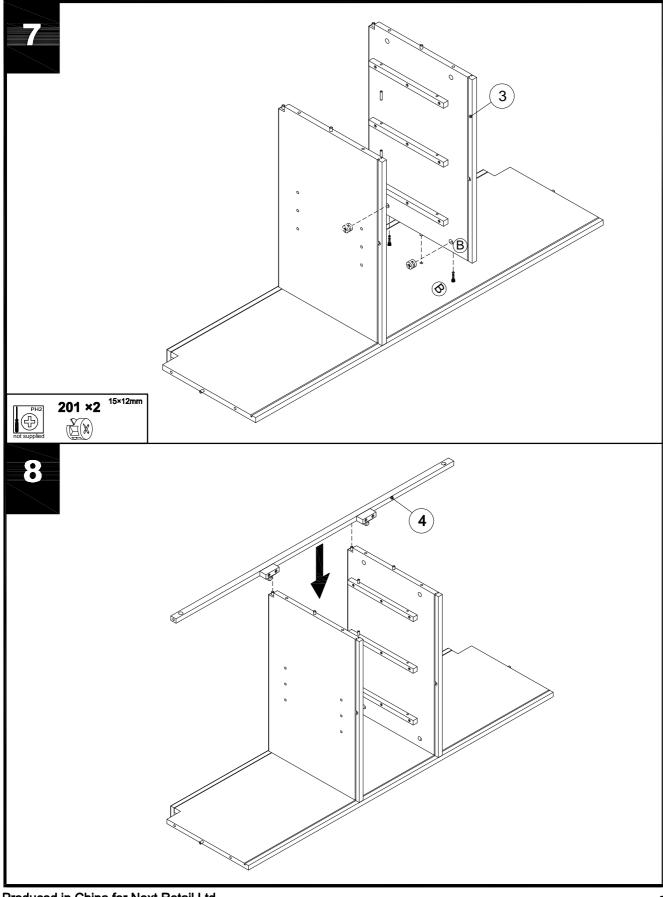

|        |        |       |              |           |           |           |           |           |     |     |     |
| 401           | 6×16mm                           | 8          | 1     |        |        |       |              |           |           |           |           |           |     |     |     |
| 501           | 12×10mm                          | 8          | 1     |        |        |       |              |           |           |           |           |           |     |     |     |

393831 Assembly instructions



Produced in China for Next Retail Ltd 393831-2014-V1

393831 Assembly instructions



Produced in China for Next Retail Ltd 393831-2014-V1





Produced in China for Next Retail Ltd 393831-2014-V1

#### Next Bosworth Sideboard 393831 Assembly instructions



#### NEXC BOSWORTH SIDEBOARD <sup>393831</sup> Assembly instructions

39383/1-2014-V1





Produced in China for Next Retail Ltd 393831-2014-V1

393831 Assembly instructions



#### **BOSWORTH SIDEBOARD** next



## NEXC BOSWORTH SIDEBOARD



## NEXC BOSWORTH SIDEBOARD



393831 Assembly instructions



Produced in China for Next Retail Ltd 393831-2014-V1

393831 Assembly instructions



393831 Assembly instructions



393831 Assembly instructions



Produced in China for Next Retail Ltd 393831-2014-V1







#### 393831 Assembly instructions

#### Warnings

next

We suggest you retain these instructions for future reference.

Keep fittings out of children's reach and keep children well away from the construction are .

This product should only be used on firm, level ground.

Please peri