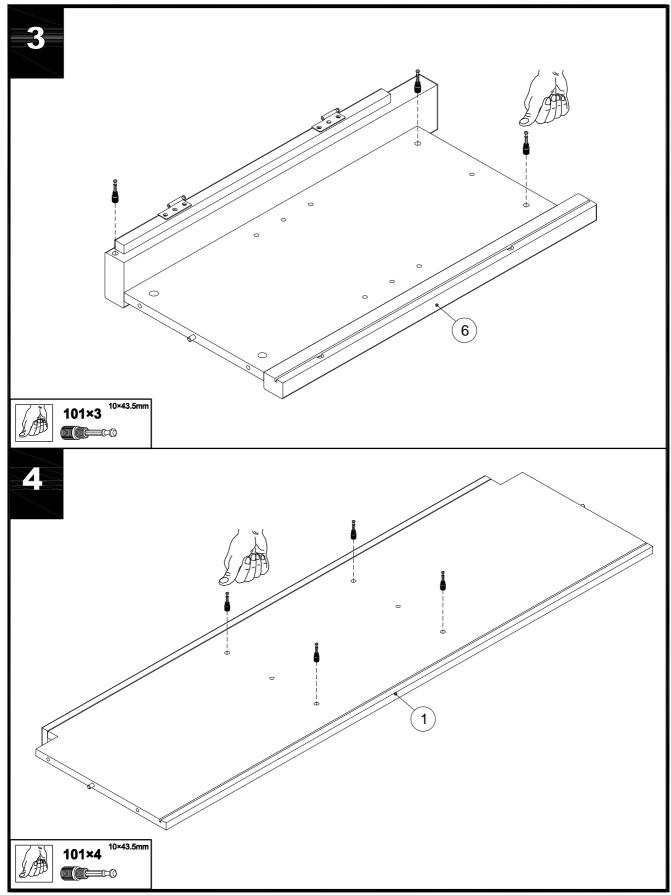

| Fixtu<br>supp | res and fittin<br>lied (actual s | gs<br>ize) |       | mm<br> | 10<br> | 20    | <b>30 40</b> | <b>50</b> | <b>60</b> | <b>70</b> | <b>80</b> | <b>90</b> | 100 | 110 | 120 |
|---------------|----------------------------------|------------|-------|--------|--------|-------|--------------|-----------|-----------|-----------|-----------|-----------|-----|-----|-----|
| Ref           | Dimensions                       | Qty        | Spare | ĺ      |        |       | ÌÌ           |           |           | Ì         | İ         |           |     |     |     |
| 101           | 10×43.5mm                        | 18         | 2     |        |        | -<br> |              |           |           | Ì         |           |           |     | Í   |     |
| 201           | 15×12mm                          | 42         | 2     |        |        |       |              |           |           |           |           |           |     |     |     |
| 301           | 6×30mm                           | 12         | 2     |        |        |       |              |           |           |           |           |           |     |     |     |
| 401           | 6×16mm                           | 8          | 1     |        |        |       |              |           |           |           |           |           |     |     |     |
| 501           | 12×10mm                          | 8          | 1     |        |        |       |              |           |           |           |           |           |     |     |     |