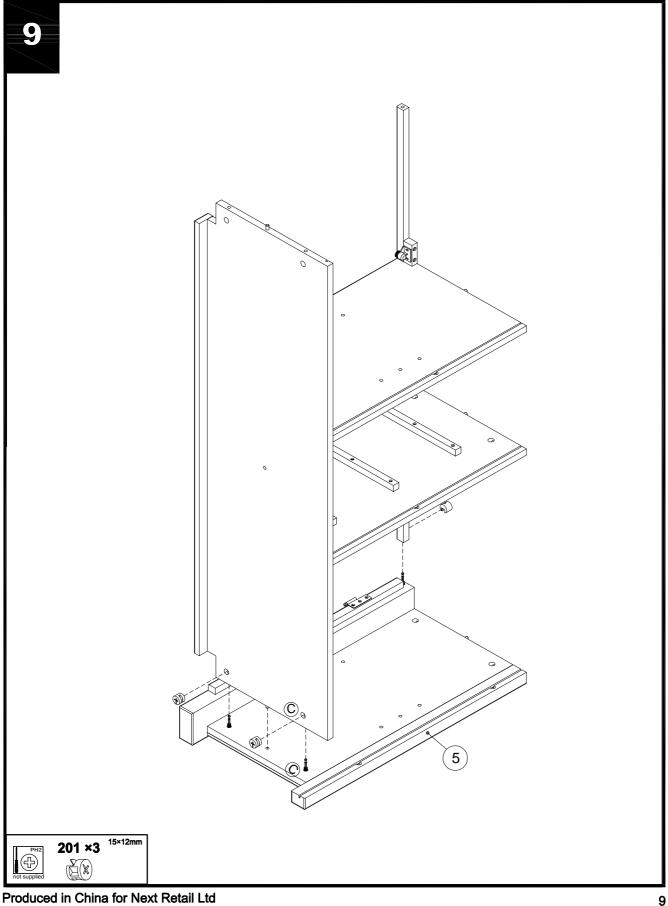

|           |     |     |     |
| 401           | 6×16mm                           | 8          | 1     |        |        |       |              |           |           |           |           |           |     |     |     |
| 501           | 12×10mm                          | 8          | 1     |        |        |       |              |           |           |           |           |           |     |     |     |

393831 Assembly instructions



Produced in China for Next Retail Ltd 393831-2014-V1

393831 Assembly instructions



Produced in China for Next Retail Ltd 393831-2014-V1





Produced in China for Next Retail Ltd 393831-2014-V1

#### Next Bosworth Sideboard 393831 Assembly instructions



#### NEXC BOSWORTH SIDEBOARD <sup>393831</sup> Assembly instructions

39383/1-2014-V1





Produced in China for Next Retail Ltd 393831-2014-V1

393831 Assembly instructions



#### **BOSWORTH SIDEBOARD** next



## NEXC BOSWORTH SIDEBOARD



## NEXC BOSWORTH SIDEBOARD



393831 Assembly instructions



Produced in China for Next Retail Ltd 393831-2014-V1

393831 Assembly instructions



393831 Assembly instructions



393831 Assembly instructions



Produced in China for Next Retail Ltd 393831-2014-V1







#### 393831 Assembly instructions

#### Warnings

next

We suggest you retain these instructions for future reference.

Keep fittings out of children's reach and keep children well away from the construction are .

This product should only be used on firm, level ground.

Please periodically check all fittings and re-tighten as necessary.

Please do not sit or stand on y