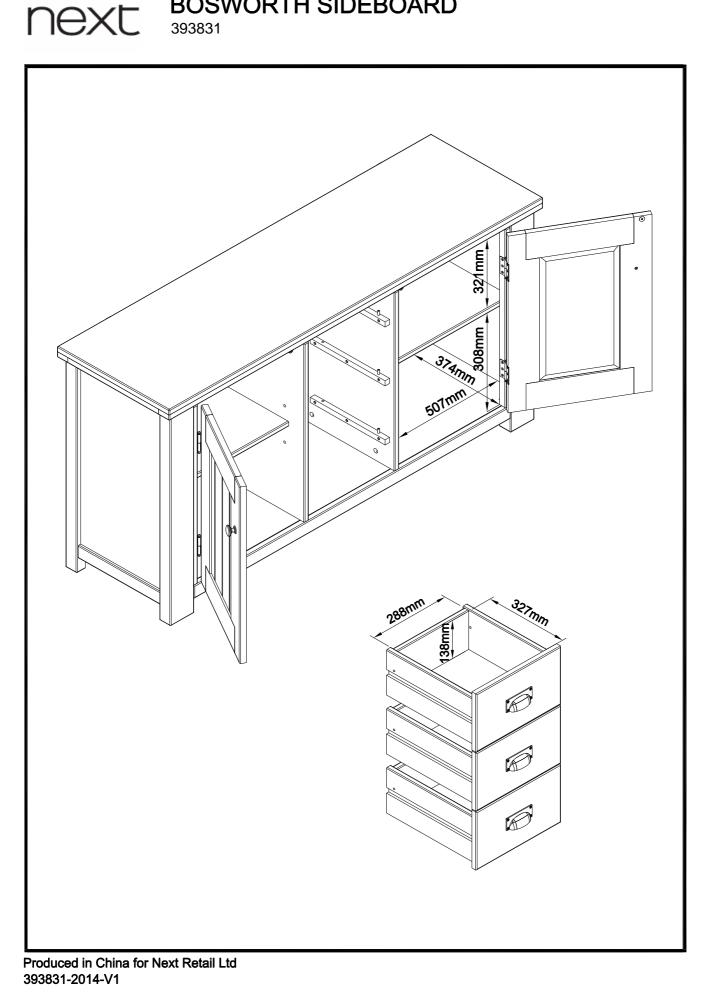

31 Assembly instructions



Produced in China for Next Retail Ltd 393831-2014-V1

393831 Assembly instructions



Produced in China for Next Retail Ltd 393831-2014-V1





Produced in China for Next Retail Ltd 393831-2014-V1

#### Next Bosworth Sideboard 393831 Assembly instructions



#### NEXC BOSWORTH SIDEBOARD <sup>393831</sup> Assembly instructions

39383/1-2014-V1





Produced in China for Next Retail Ltd 393831-2014-V1

393831 Assembly instructions



#### **BOSWORTH SIDEBOARD** next



## NEXC BOSWORTH SIDEBOARD



## NEXC BOSWORTH SIDEBOARD



393831 Assembly instructions



Produced in China for Next Retail Ltd 393831-2014-V1

393831 Assembly instructions



393831 Assembly instructions



393831 Assembly instructions



Produced in China for Next Retail Ltd 393831-2014-V1







#### 393831 Assembly instructions

#### Warnings

next

We suggest you retain these instructions for future reference.

Keep fittings out of children's reach and keep children well away from the construction are .

This product should only be used on firm, level ground.

Please periodically check all fittings and re-tighten as necessary.

Please do not sit or stand on your furniture.

Avoid exposing the furniture to excessive heat or direct sunlight as this can cause deterioration of the colour.

Unwrap all packaging materials and place the components on top of the carton box or on a clean floor to protect it from damage.

#### **Missing parts**

If you are missing any fixtures and fittings for your product please contact our customer service team on **0333 777 8999** and they will be ha