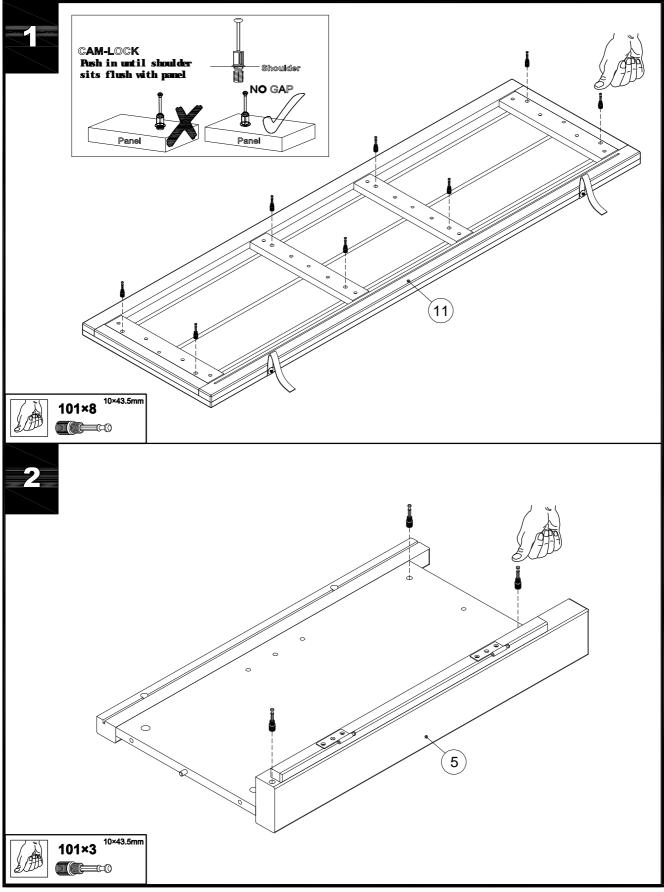

| Fixtu<br>supp | res and fittin<br>lied (actual s | gs<br>ize) |       | mm<br> | 10<br> | 20    | <b>30 40</b> | <b>50</b> | <b>60</b> | <b>70</b> | <b>80</b> | <b>90</b> | 100 | 110 | 120 |
|---------------|----------------------------------|------------|-------|--------|--------|-------|--------------|-----------|-----------|-----------|-----------|-----------|-----|-----|-----|
| Ref           | Dimensions                       | Qty        | Spare | ĺ      |        |       | ÌÌ           |           |           | Ì         | İ         |           |     |     |     |
| 101           | 10×43.5mm                        | 18         | 2     |        |        | -<br> |              |           |           | Ì         |           |           |     | Í   |     |
| 201           | 15×12mm                          | 42         | 2     |        |        |       |              |           |           |           |           |           |     |     |     |
| 301           | 6×30mm                           | 12         | 2     |        |        |       |              |           |           |           |           |           |     |     |     |
| 401           | 6×16mm                           | 8          | 1     |        |        |       |              |           |           |           |           |           |     |     |     |
| 501           | 12×10mm                          | 8          | 1     |        |        |       |              |           |           |           |           |           |     |     |     |