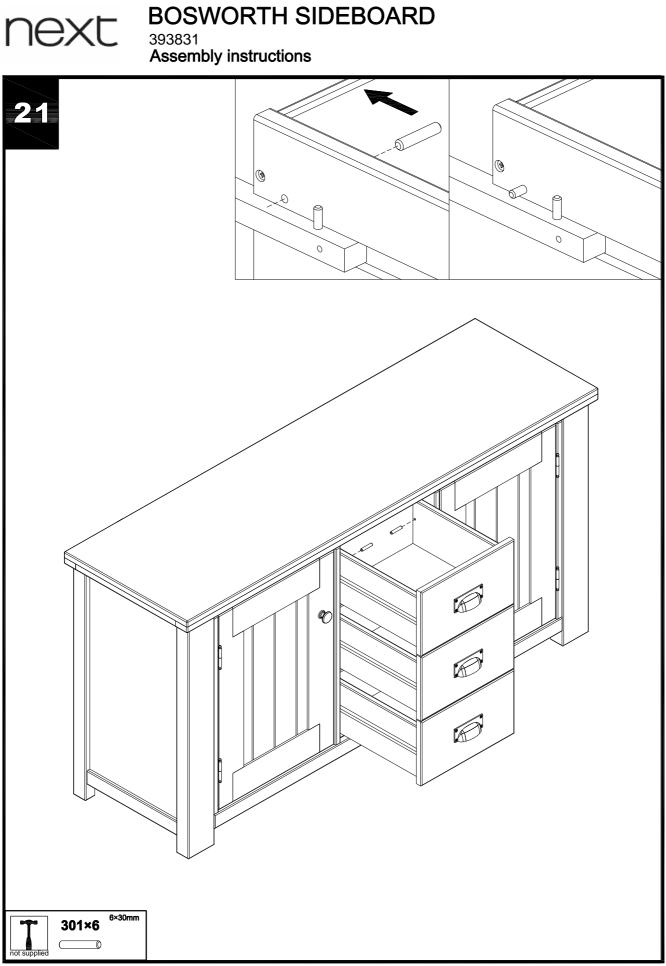

393831 Assembly instructions



Produced in China for Next Retail Ltd 393831-2014-V1

393831 Assembly instructions



Produced in China for Next Retail Ltd 393831-2014-V1





Produced in China for Next Retail Ltd 393831-2014-V1

#### Next Bosworth Sideboard 393831 Assembly instructions



#### NEXC BOSWORTH SIDEBOARD <sup>393831</sup> Assembly instructions

39383/1-2014-V1





Produced in China for Next Retail Ltd 393831-2014-V1

393831 Assembly instructions



#### **BOSWORTH SIDEBOARD** next



## NEXC BOSWORTH SIDEBOARD



## NEXC BOSWORTH SIDEBOARD



393831 Assembly instructions



Produced in China for Next Retail Ltd 393831-2014-V1

393831 Assembly instructions



393831 Assembly instructions



393831 Assembly instructions



Produced in China for Next Retail Ltd 393831-2014-V1







#### 393831 Assembly instructions

#### Warnings

next

We suggest you retain these instructions for future reference.

Keep fittings out of children's reach and keep children well away from the construction are .

This product should only be used on firm, level ground.

Please periodically check all fittings and re-tighten as necessary.

Please do not sit or stand on your furniture.

Avoid exposing the furniture to excessive heat or direct sunlight as this can cause deterioration of the colour.

Unwrap all packaging materials and place the components on top of the carton box or on a clean floor to protect it from damage.

#### **Missing parts**

If you are missing any fixtures and fittings for your product please contact our customer service team on **0333 777 8999** and they will b