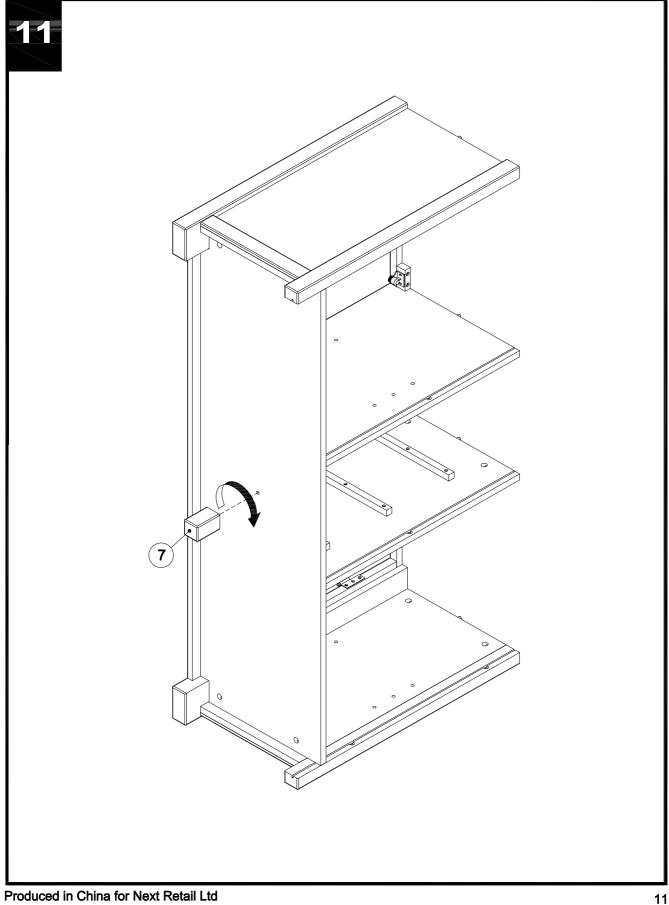

8          | 1     |        |        |       |              |           |           |           |           |           |     |     |     |
| 501           | 12×10mm                          | 8          | 1     |        |        |       |              |           |           |           |           |           |     |     |     |

393831 Assembly instructions



Produced in China for Next Retail Ltd 393831-2014-V1

393831 Assembly instructions



Produced in China for Next Retail Ltd 393831-2014-V1





Produced in China for Next Retail Ltd 393831-2014-V1

#### Next Bosworth Sideboard 393831 Assembly instructions



#### NEXC BOSWORTH SIDEBOARD <sup>393831</sup> Assembly instructions

39383/1-2014-V1





Produced in China for Next Retail Ltd 393831-2014-V1

393831 Assembly instructions



#### **BOSWORTH SIDEBOARD** next



## NEXC BOSWORTH SIDEBOARD



## NEXC BOSWORTH SIDEBOARD



393831 Assembly instructions



Produced in China for Next Retail Ltd 393831-2014-V1

393831 Assembly instructions



393831 Assembly instructions



393831 Assembly instructions



Produced in China for Next Retail Ltd 393831-2014-V1







#### 393831 Assembly instructions

#### Warnings

next

We suggest you retain these instructions for future reference.

Keep fittings out of children's reach and keep children well away from the construction are .

This product should only be used on firm, level ground.

Please periodically check all fittings and re-tighten as necessary.

Please do not sit or stand on your furniture.

Avoid exposing the furniture to excessive heat or direct sunlight as thi