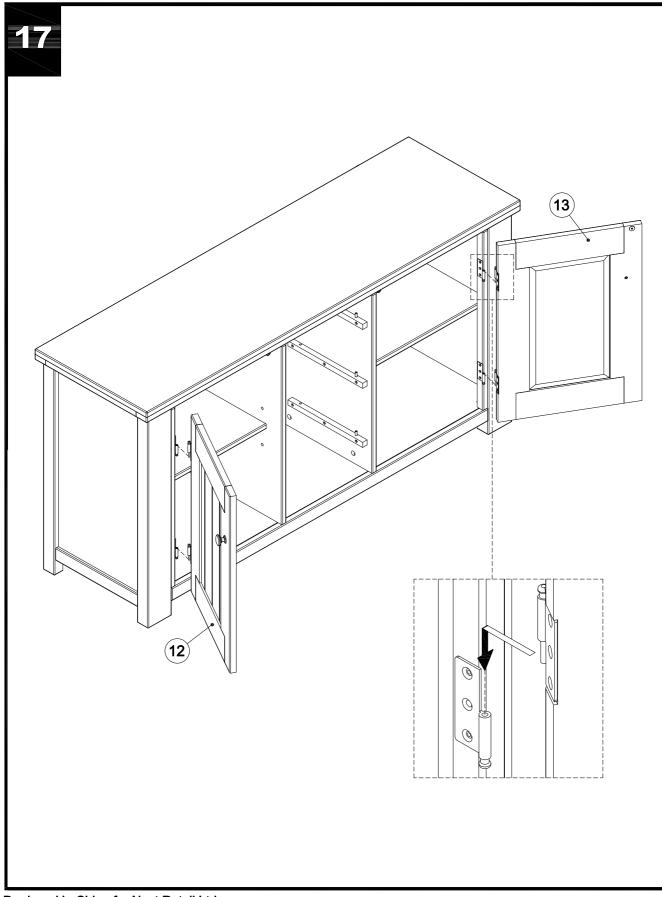

|           |           |           |           |           |     |     |     |

393831 Assembly instructions



Produced in China for Next Retail Ltd 393831-2014-V1

393831 Assembly instructions



Produced in China for Next Retail Ltd 393831-2014-V1





Produced in China for Next Retail Ltd 393831-2014-V1

#### Next Bosworth Sideboard 393831 Assembly instructions



#### NEXC BOSWORTH SIDEBOARD <sup>393831</sup> Assembly instructions

39383/1-2014-V1





Produced in China for Next Retail Ltd 393831-2014-V1

393831 Assembly instructions



#### **BOSWORTH SIDEBOARD** next



## NEXC BOSWORTH SIDEBOARD



## NEXC BOSWORTH SIDEBOARD



393831 Assembly instructions



Produced in China for Next Retail Ltd 393831-2014-V1

393831 Assembly instructions



393831 Assembly instructions



393831 Assembly instructions



Produced in China for Next Retail Ltd 393831-2014-V1







#### 393831 Assembly instructions

#### Warnings

next

We suggest you retain these instructions for future reference.

Keep fittings out of children's reach and keep children well away from the construction are .

This product should only be used on firm, level ground.

Please periodically check all fittings and re-tighten as necessary.

Please do not sit or stand on your furniture.

Avoid exposing the furniture to excessive heat or direct sunlight as this can cause deterioration of the colour.

Unwrap all packaging materials and place the components on top of the carton box or on a clean floor to protect it from damage.

#### **Missing parts**

If you are missing any fixtures and fittings for yo