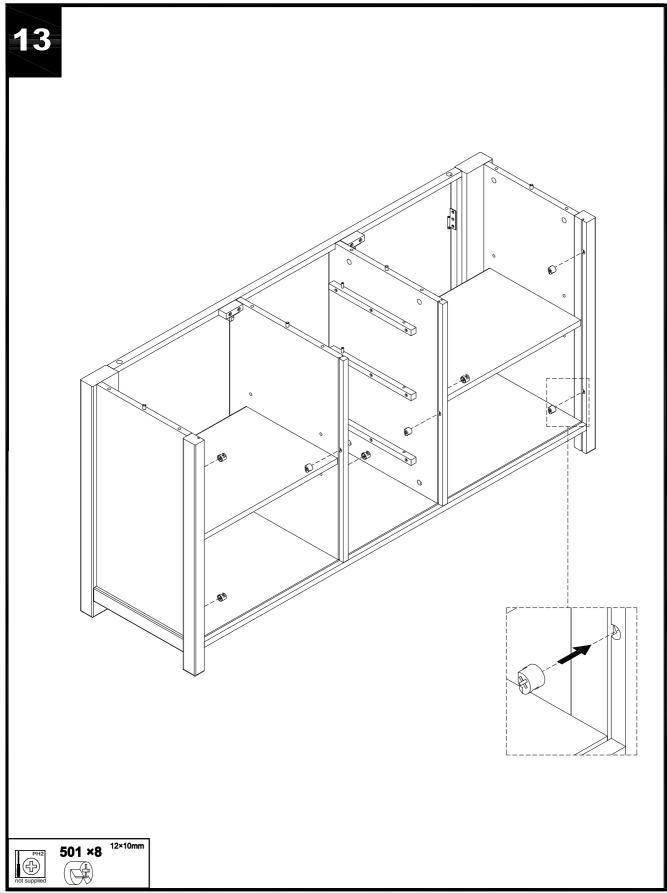

|           |           |           |           |     |     |     |
| 501           | 12×10mm                          | 8          | 1     |        |        |       |              |           |           |           |           |           |     |     |     |

393831 Assembly instructions



Produced in China for Next Retail Ltd 393831-2014-V1

393831 Assembly instructions



Produced in China for Next Retail Ltd 393831-2014-V1





Produced in China for Next Retail Ltd 393831-2014-V1

#### Next Bosworth Sideboard 393831 Assembly instructions



#### NEXC BOSWORTH SIDEBOARD <sup>393831</sup> Assembly instructions

39383/1-2014-V1





Produced in China for Next Retail Ltd 393831-2014-V1

393831 Assembly instructions



#### **BOSWORTH SIDEBOARD** next



## NEXC BOSWORTH SIDEBOARD



## NEXC BOSWORTH SIDEBOARD



393831 Assembly instructions



Produced in China for Next Retail Ltd 393831-2014-V1

393831 Assembly instructions



393831 Assembly instructions



393831 Assembly instructions



Produced in China for Next Retail Ltd 393831-2014-V1







#### 393831 Assembly instructions

#### Warnings

next

We suggest you retain these instructions for future reference.

Keep fittings out of children's reach and keep children well away from the construction are .

This product should only be used on firm, level ground.

Please periodically check all fittings and re-tighten as necessary.

Please do not sit or stand on your furniture.

Avoid exposing the furniture to excessive heat or direct sunlight as this can cause deterioration of the colour.

Unwrap all packaging mat