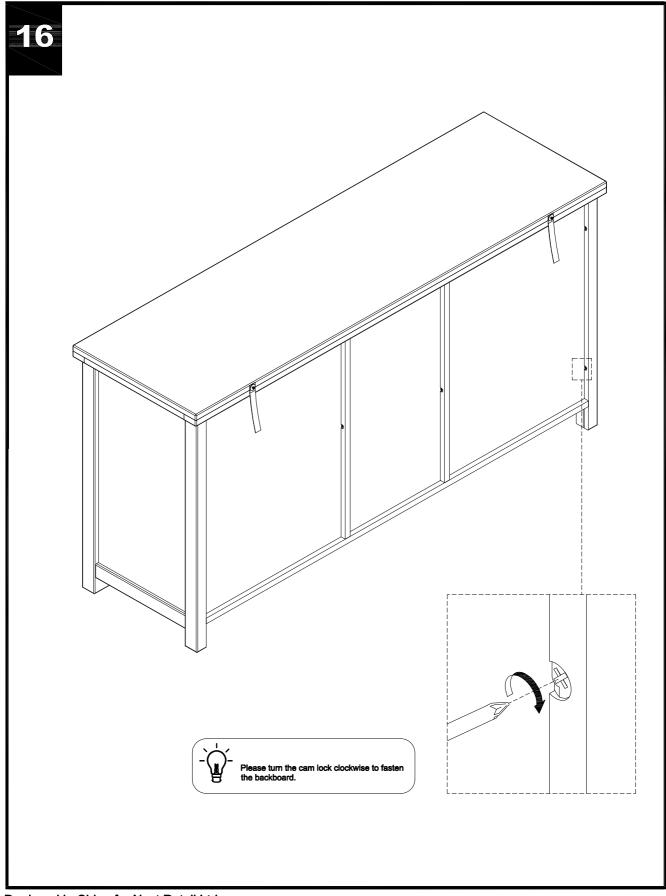

|        |       |              |           |           |           |           |           |     |     |     |

393831 Assembly instructions



Produced in China for Next Retail Ltd 393831-2014-V1

393831 Assembly instructions



Produced in China for Next Retail Ltd 393831-2014-V1





Produced in China for Next Retail Ltd 393831-2014-V1

#### Next Bosworth Sideboard 393831 Assembly instructions



#### NEXC BOSWORTH SIDEBOARD <sup>393831</sup> Assembly instructions

39383/1-2014-V1





Produced in China for Next Retail Ltd 393831-2014-V1

393831 Assembly instructions



#### **BOSWORTH SIDEBOARD** next



## NEXC BOSWORTH SIDEBOARD



## NEXC BOSWORTH SIDEBOARD



393831 Assembly instructions



Produced in China for Next Retail Ltd 393831-2014-V1

393831 Assembly instructions



393831 Assembly instructions



393831 Assembly instructions



Produced in China for Next Retail Ltd 393831-2014-V1







#### 393831 Assembly instructions

#### Warnings

next

We suggest you retain these instructions for future reference.

Keep fittings out of children's reach and keep children well away from the construction are .

This product should only be used on firm, level ground.

Please periodically check all fittings and re-tighten as necessary.

Please do not sit or stand on your furniture.

Avoid exposing the furniture to excessive heat or direct sunlight as this can cause deterioration of the colour.

Unwrap all packaging materials and place the components on top of the carton box or on a clean floor to protect it from damage.

#### **Missing parts**

If you are missing