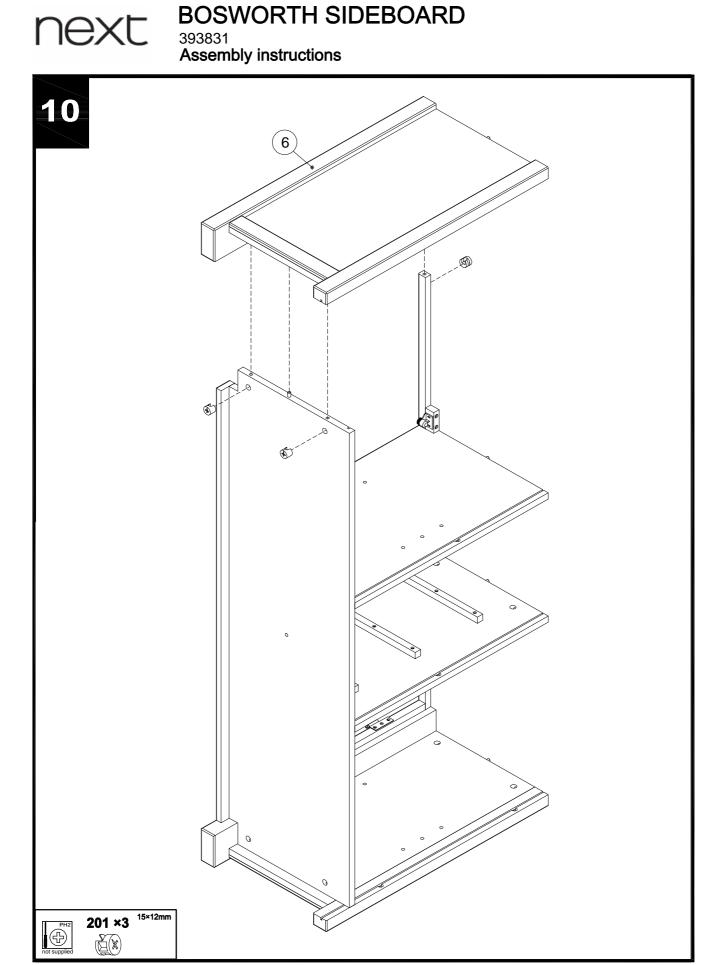

|           |     |     |     |
| 401           | 6×16mm                           | 8          | 1     |        |        |       |              |           |           |           |           |           |     |     |     |
| 501           | 12×10mm                          | 8          | 1     |        |        |       |              |           |           |           |           |           |     |     |     |

393831 Assembly instructions



Produced in China for Next Retail Ltd 393831-2014-V1

393831 Assembly instructions



Produced in China for Next Retail Ltd 393831-2014-V1





Produced in China for Next Retail Ltd 393831-2014-V1

#### Next Bosworth Sideboard 393831 Assembly instructions



#### NEXC BOSWORTH SIDEBOARD <sup>393831</sup> Assembly instructions

39383/1-2014-V1





Produced in China for Next Retail Ltd 393831-2014-V1

393831 Assembly instructions



#### **BOSWORTH SIDEBOARD** next



## NEXC BOSWORTH SIDEBOARD



## NEXC BOSWORTH SIDEBOARD



393831 Assembly instructions



Produced in China for Next Retail Ltd 393831-2014-V1

393831 Assembly instructions



393831 Assembly instructions



393831 Assembly instructions



Produced in China for Next Retail Ltd 393831-2014-V1







#### 393831 Assembly instructions

#### Warnings

next

We suggest you retain these instructions for future reference.

Keep fittings out of children's reach and keep children well away from the construction are .

This product should only be used on firm, level ground.

Please periodically check all fittings and re-tighten as necessary.

Please do not sit or stand on you