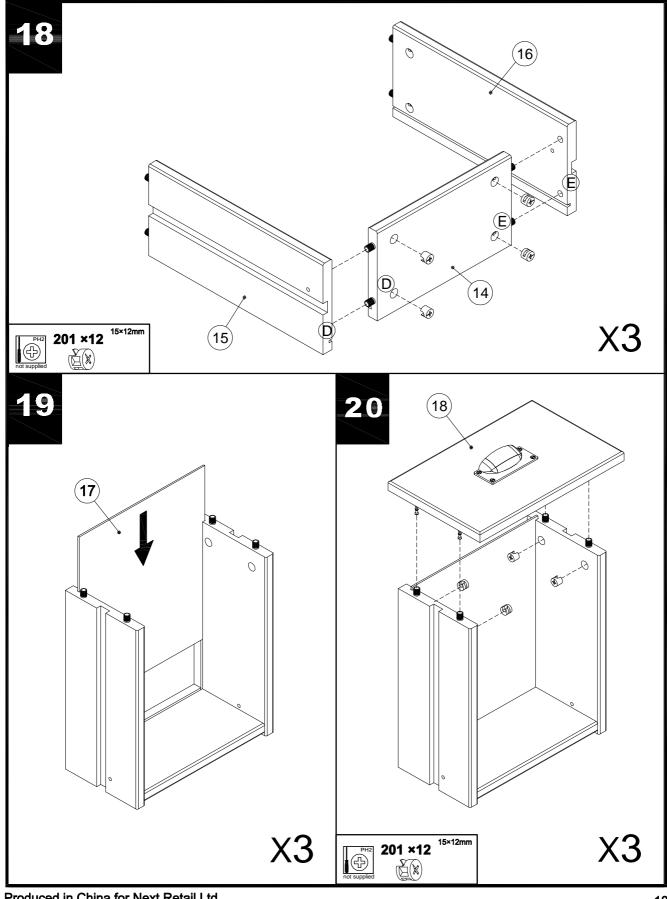

|           |           |     |     |     |

393831 Assembly instructions



Produced in China for Next Retail Ltd 393831-2014-V1

393831 Assembly instructions



Produced in China for Next Retail Ltd 393831-2014-V1





Produced in China for Next Retail Ltd 393831-2014-V1

#### Next Bosworth Sideboard 393831 Assembly instructions



#### NEXC BOSWORTH SIDEBOARD <sup>393831</sup> Assembly instructions

39383/1-2014-V1





Produced in China for Next Retail Ltd 393831-2014-V1

393831 Assembly instructions



#### **BOSWORTH SIDEBOARD** next



## NEXC BOSWORTH SIDEBOARD



## NEXC BOSWORTH SIDEBOARD



393831 Assembly instructions



Produced in China for Next Retail Ltd 393831-2014-V1

393831 Assembly instructions



393831 Assembly instructions



393831 Assembly instructions



Produced in China for Next Retail Ltd 393831-2014-V1







#### 393831 Assembly instructions

#### Warnings

next

We suggest you retain these instructions for future reference.

Keep fittings out of children's reach and keep children well away from the construction are .

This product should only be used on firm, level ground.

Please periodically check all fittings and re-tighten as necessary.

Please do not sit or stand on your furniture.

Avoid exposing the furniture to excessive heat or direct sunlight as this can cause deterioration of the colour.

Unwrap all packaging materials and place the components on top of the carton box or on a clean floor to protect it from damage.

#### **Missing parts**

If you are missing any fixtures and fittings for your product please contact our cu