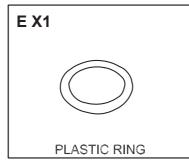

### **GETTING TO KNOW YOUR PRODUCT**

Components supplied. Please use this guide if you require replacement parts.

### Supplied (actual size)

| Ref | Dimensions      | Qty | ***Extra<br>Fittings |
|-----|-----------------|-----|----------------------|
| Е   | Ø74XØ35X5.2mm   | 1   |                      |
| G   | Ø21XØ10.2X1.2mm | 1   |                      |
| н   | Ø16.5XØ10.8X3mm | 1   |                      |
| ı   | M10X65mm        | 1   |                      |
| J   | M10XØ40.5X39mm  | 1   |                      |
| К   | 17X25.5X75mm    | 1   |                      |