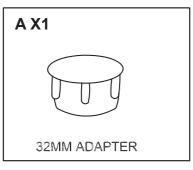

### Fixtures and fittings

### Supplied (actual size)

| Ref | Dimensions      | Qty | ***Extra<br>Fittings |
|-----|-----------------|-----|----------------------|
| Е   | Ø74XØ35X5.2mm   | 1   |                      |
| G   | Ø21XØ10.2X1.2mm | 1   |                      |
| н   | Ø16.5XØ10.8X3mm | 1   |                      |
| ı   | M10X65mm        | 1   |                      |
| J   | M10XØ40.5X39mm  | 1   |                      |
| К   | 17X25.5X75mm    | 1   |                      |