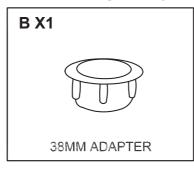

### Fixtures and fittings

### Supplied (actual size)

| Ref | Dimensions      | Qty | ***Extra<br>Fittings |
|-----|-----------------|-----|----------------------|
| Е   | Ø74XØ35X5.2mm   | 1   |                      |
| G   | Ø21XØ10.2X1.2mm | 1   |                      |
| н   | Ø16.5XØ10.8X3mm | 1   |                      |
| ı   | M10X65mm        | 1   |                      |
| J   | M10XØ40.5X39mm  | 1   |                      |
| К   | 17X25.5X75mm    | 1   |                      |