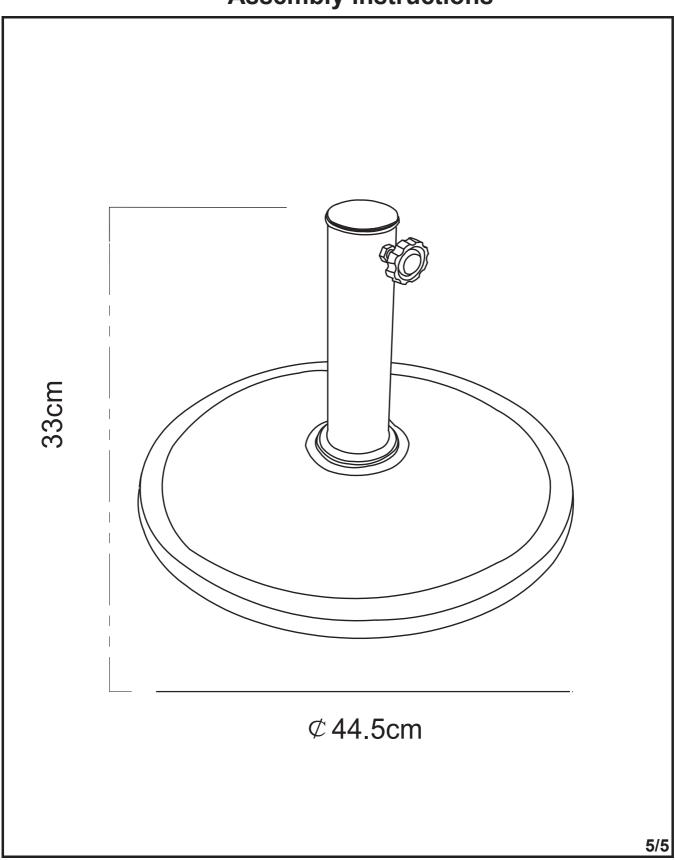

## Parasol Base 394304 Assembly instructions

**Actual product size** 

Dia.44.5 x H 33cm