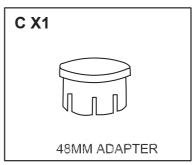

### Fixtures and fittings

### Supplied (actual size)

| Ref | Dimensions      | Qty | ***Extra<br>Fittings |
|-----|-----------------|-----|----------------------|
| Е   | Ø74XØ35X5.2mm   | 1   |                      |
| G   | Ø21XØ10.2X1.2mm | 1   |                      |
| н   | Ø16.5XØ10.8X3mm | 1   |                      |
| ı   | M10X65mm        | 1   |                      |
| J   | M10XØ40.5X39mm  | 1   |                      |
| К   | 17X25.5X75mm    | 1   |                      |