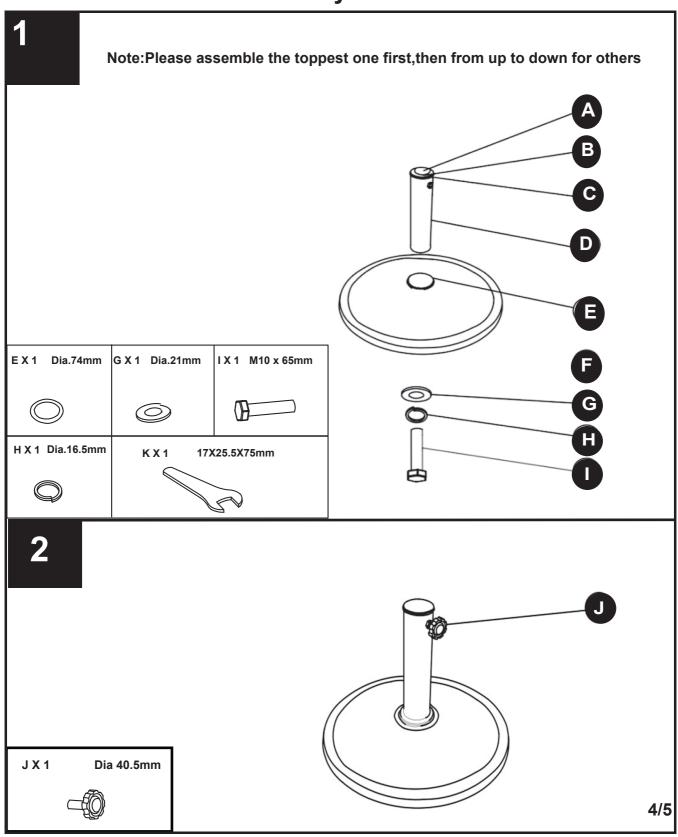

### Supplied (actual size)

| Ref | Dimensions      | Qty | ***Extra<br>Fittings |
|-----|-----------------|-----|----------------------|
| Е   | Ø74XØ35X5.2mm   | 1   |                      |
| G   | Ø21XØ10.2X1.2mm | 1   |                      |
| н   | Ø16.5XØ10.8X3mm | 1   |                      |
| ı   | M10X65mm        | 1   |                      |
| J   | M10XØ40.5X39mm  | 1   |                      |
| К   | 17X25.5X75mm    | 1   |                      |