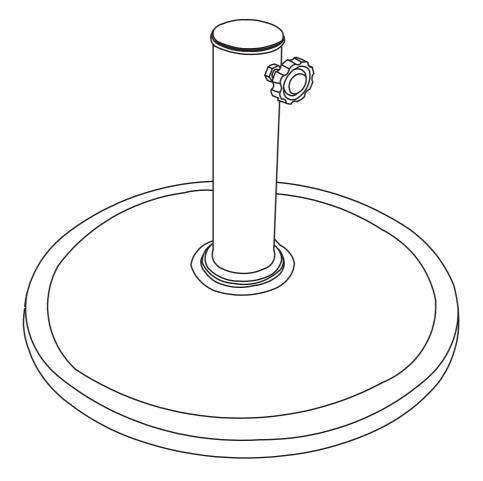

## Parasol Base 394304 Assembly instructions

**Actual product size** 

Dia.44.5 x H 33cm

### **GETTING TO KNOW YOUR PRODUCT**

Components supplied. Please use this guide if you require replacement parts.