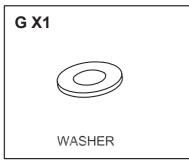

### **GETTING TO KNOW YOUR PRODUCT**

Components supplied. Please use this guide if you require replacement parts.

### Supplied (actual size)

| Ref | Dimensions      | Qty | ***Extra<br>Fittings |
|-----|-----------------|-----|----------------------|
| Е   | Ø74XØ35X5.2mm   | 1   |                      |
| G   | Ø21XØ10.2X1.2mm | 1   |                      |
| н   | Ø16.5XØ10.8X3mm | 1   |                      |
| ı   | M10X65mm        | 1   |                      |
| J   | M10XØ40.5X39mm  | 1   |                      |
| К   | 17X25.5X75mm    | 1   |                      |