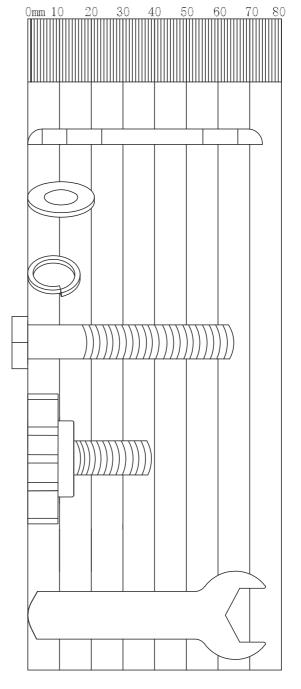

### **GETTING TO KNOW YOUR PRODUCT**

Components supplied. Please use this guide if you require replacement parts.

### Fixtures and fittings

### Supplied (actual size)

| Ref | Dimensions      | Qty | ***Extra<br>Fittings |
|-----|-----------------|-----|----------------------|
| Е   | Ø74XØ35X5.2mm   | 1   |                      |
| G   | Ø21XØ10.2X1.2mm | 1   |                      |
| н   | Ø16.5XØ10.8X3mm | 1   |                      |
| ı   | M10X65mm        | 1   |                      |
| J   | M10XØ40.5X39mm  | 1   |                      |
| К   | 17X25.5X75mm    | 1   |                      |