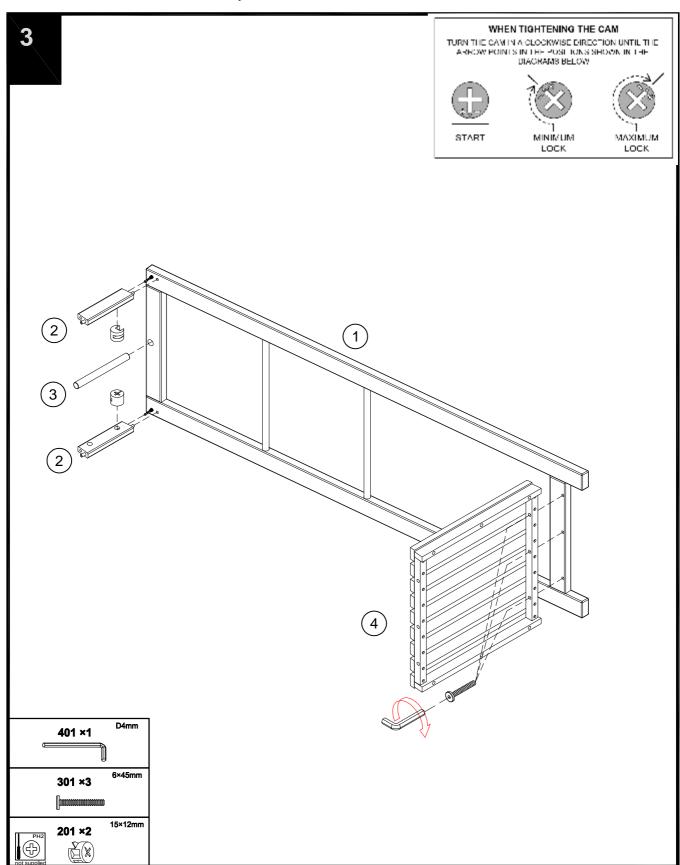

#### **GETTING TO KNOW YOUR PRODUCT**

Components supplied. Please use this guide if you require replacement parts.

| Ref | Dimensions   | Visual | Qty | Ctn |
|-----|--------------|--------|-----|-----|
| 1   | 160.3 x 50cm |        | 1   | 1   |
| 2   | 18.3 x 4.5cm | 0 0    | 2   | 1   |
| 3   | 20.6 x 2cm   |        | 1   | 1   |

| Ref | Dimensions   | Visual | Qty | Ctn |
|-----|--------------|--------|-----|-----|
| 4   | 48 x 47.8cm  |        | 1   | 1   |
| 5   | 160.3 x 50cm |        | 1   | 1   |