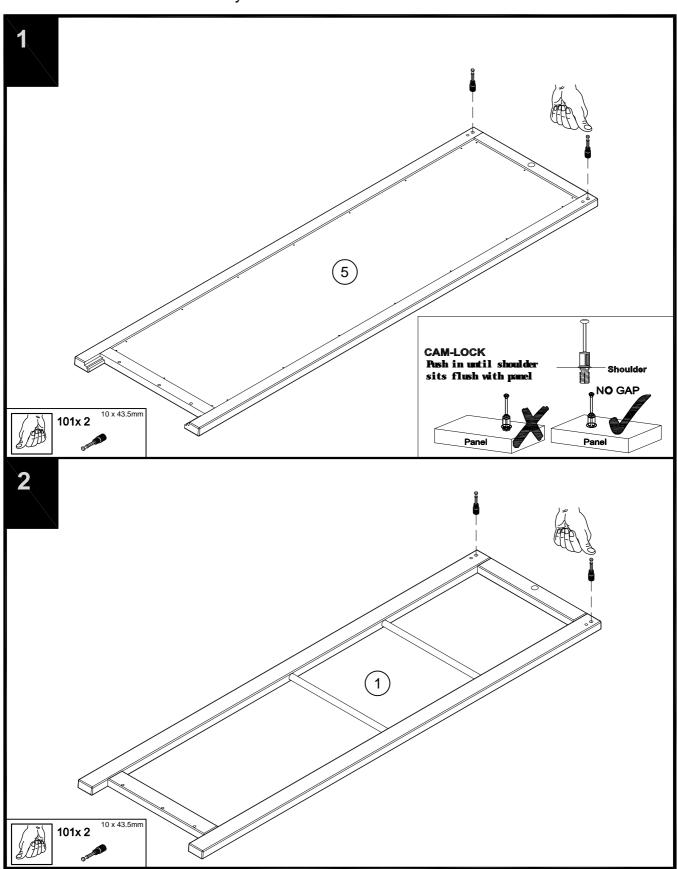

#### **GETTING TO KNOW YOUR PRODUCT**

Components supplied. Please use this guide if you require replacement parts.

| Ref | Dimensions   | Visual | Qty | Ctn |
|-----|--------------|--------|-----|-----|
| 1   | 160.3 x 50cm |        | 1   | 1   |
| 2   | 18.3 x 4.5cm | 0 0    | 2   | 1   |
| 3   | 20.6 x 2cm   |        | 1   | 1   |

| Ref | Dimensions   | Visual | Qty | Ctn |
|-----|--------------|--------|-----|-----|
| 4   | 48 x 47.8cm  |        | 1   | 1   |
| 5   | 160.3 x 50cm |        | 1   | 1   |