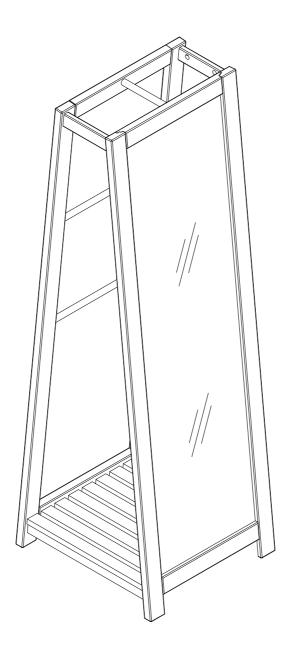

394815 Assembly instructions

Actual product size H159.5 x W50 x D54.4cm

Need Help?

With: Assembly instructions
Missing or damaged parts

CALL: 0333 777 8999

IMPORTANT - RETAIN FOR FUTURE REFERENCE

Produced in China for Next Retail Ltd. 394815-2014-V1

## **HOXTON DRESS MIRROR**

Produced in China for Next Retail Ltd. 394815-2014-V1

394815 Assembly instructions