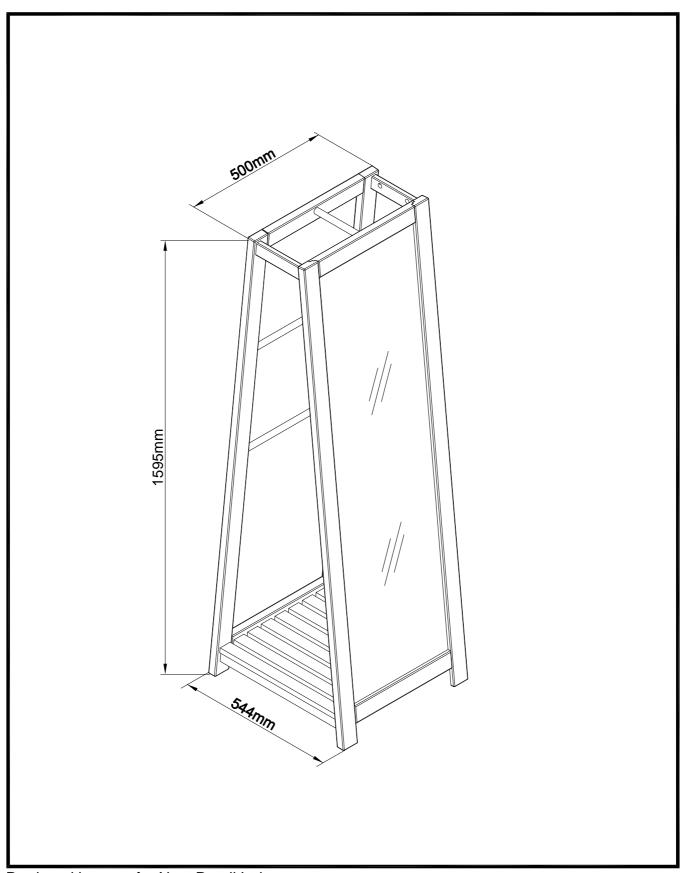

394815 Assembly instructions

Actual product size H159.5 x W50 x D54.4cm

Need Help?

With: Assembly instructions
Missing or damaged parts

CALL: 0333 777 8999

IMPORTANT - RETAIN FOR FUTURE REFERENCE

Produced in China for Next Retail Ltd. 394815-2014-V1