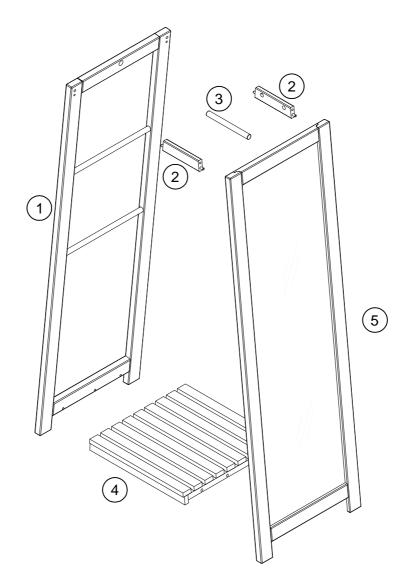

#### **GETTING TO KNOW YOUR PRODUCT**

Components supplied. Please use this guide if you require replacement parts.

| Ref | Dimensions   | Visual | Qty | Ctn |
|-----|--------------|--------|-----|-----|
| 1   | 160.3 x 50cm |        | 1   | 1   |
| 2   | 18.3 x 4.5cm | 0 0    | 2   | 1   |
| 3   | 20.6 x 2cm   |        | 1   | 1   |

| Ref | Dimensions   | Visual | Qty | Ctn |
|-----|--------------|--------|-----|-----|
| 4   | 48 x 47.8cm  |        | 1   | 1   |
| 5   | 160.3 x 50cm |        | 1   | 1   |