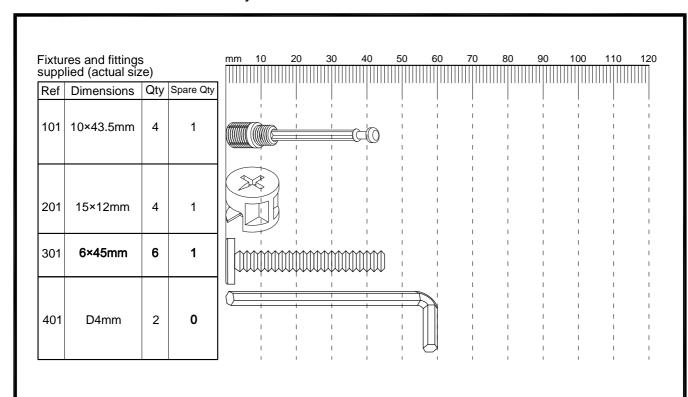

#### Missing parts

If you are missing any fixtures and fittings for your product please contact our customer service team on **0333 777 8999** and they will be happy to arrange for a replacement to be sent to you free of charge.