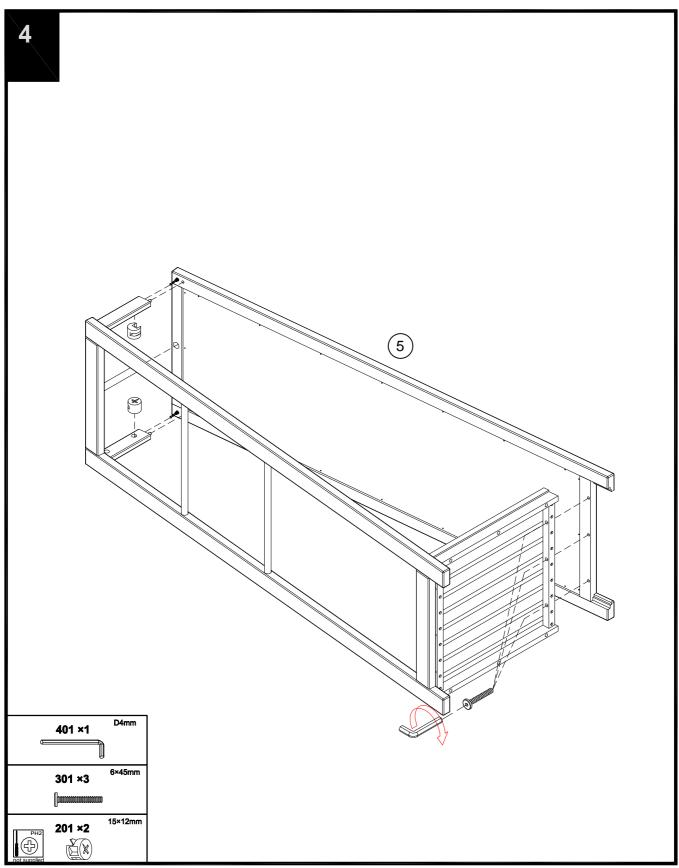

#### **GETTING TO KNOW YOUR PRODUCT**

Components supplied. Please use this guide if you require replacement parts.

| Ref | Dimensions   | Visual | Qty | Ctn |
|-----|--------------|--------|-----|-----|
| 1   | 160.3 x 50cm |        | 1   | 1   |
| 2   | 18.3 x 4.5cm | 0 0    | 2   | 1   |
| 3   | 20.6 x 2cm   |        | 1   | 1   |

| Ref | Dimensions   | Visual | Qty | Ctn |
|-----|--------------|--------|-----|-----|
| 4   | 48 x 47.8cm  |        | 1   | 1   |
| 5   | 160.3 x 50cm |        | 1   | 1   |