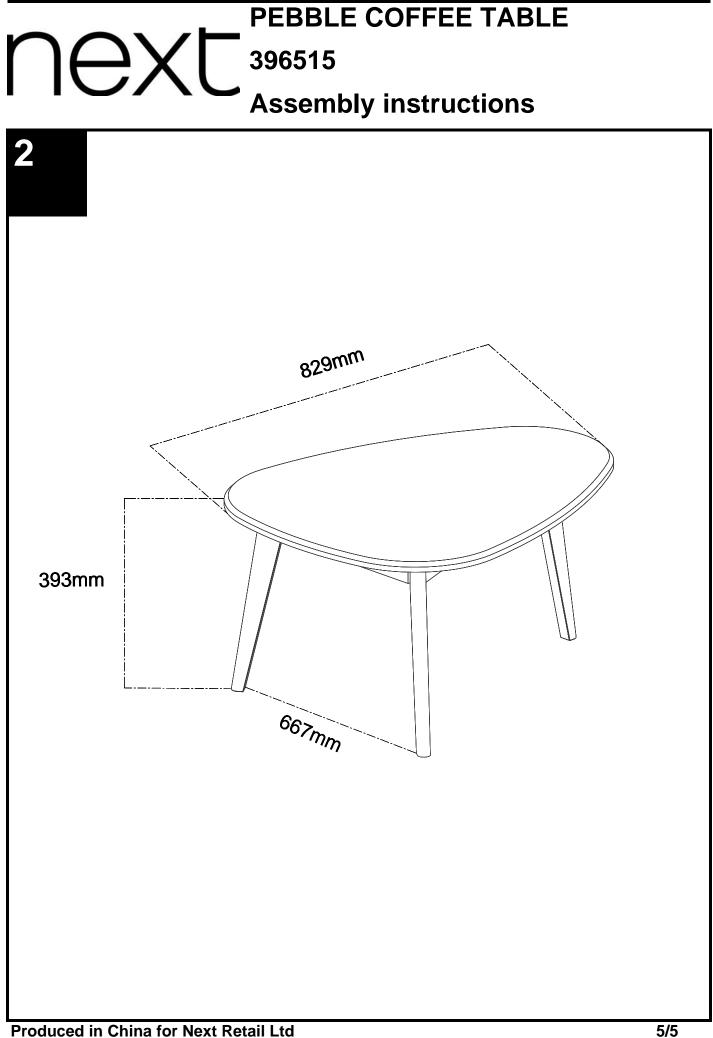

|--------------|--------|-----|-----|
| A   | 790x625x18mm |        | 1   | 1   |
| В   | 375x50x45mm  |        | 3   | 1   |

### PEBBLE COFFEE TABLE

### 396515

### **Assembly instructions**

### **Fixtures and fittings**

nex

### supplied (actual size)

| Ref | Dimemsions      | Qty | *Extra<br>Fittings |
|-----|-----------------|-----|--------------------|
| с   | <b>⊄ 8x70mm</b> | 6   | 1                  |
| D   | ⊄9x⊄18mm        | 6   | 1                  |
| E   | 5x64x25mm       | 1   |                    |



### Fixtures and fittings supplied(not to scale)

| Ref | Dimemsions | Visual | Qty | *Extra<br>Fittings |
|-----|------------|--------|-----|--------------------|
| F   | M8         |        | 6   | 1                  |



Produced in China for Next Retail Ltd Version 1