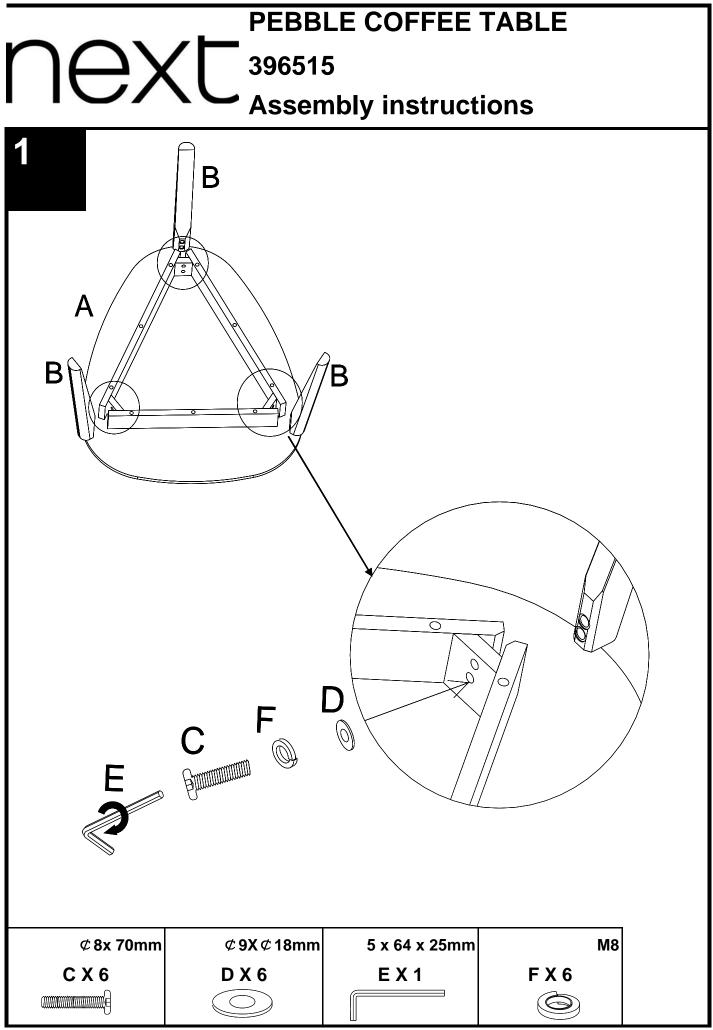

| Ref | Dimensions   | Visual | Qty | Ctn |
|-----|--------------|--------|-----|-----|
| A   | 790x625x18mm |        | 1   | 1   |
| В   | 375x50x45mm  |        | 3   | 1   |

### supplied (actual size)

| Ref | Dimemsions      | Qty | *Extra<br>Fittings |
|-----|-----------------|-----|--------------------|
| с   | <b>⊄ 8x70mm</b> | 6   | 1                  |
| D   | ⊄9x⊄18mm        | 6   | 1                  |
| E   | 5x64x25mm       | 1   |                    |

### Fixtures and fittings supplied(not to scale)

| Ref | Dimemsions | Visual | Qty | *Extra<br>Fittings |
|-----|------------|--------|-----|--------------------|
| F   | M8         |        | 6   | 1                  |