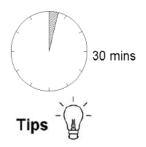

| Ref | Dimensions   | Visual | Qty | Ctn |
|-----|--------------|--------|-----|-----|
| A   | 790x625x18mm |        | 1   | 1   |
| В   | 375x50x45mm  |        | 3   | 1   |