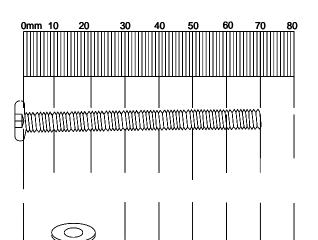

### supplied (actual size)

| Ref | Dimemsions      | Qty | *Extra<br>Fittings |
|-----|-----------------|-----|--------------------|
| с   | <b>⊄ 8x70mm</b> | 6   | 1                  |
| D   | ⊄9x⊄18mm        | 6   | 1                  |
| E   | 5x64x25mm       | 1   |                    |