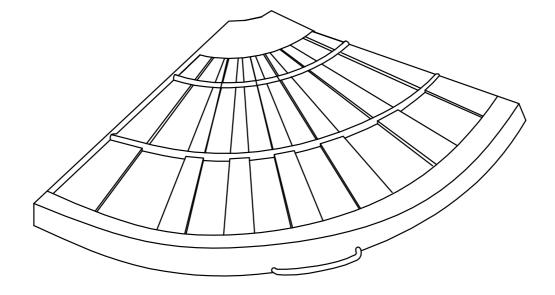

## 21x28.5cm



Actual product size L48 x H4cm



## **Need Help?**

With:Assembly instructions
Missing or damaged parts
CALL: 0333 777 8999

IMPORTANT-RETAIN FOR FUTURE REFERENCE

**Produced in China for Next Retail Ltd** 



## **BEFORE YOU START**



### **⚠** Warnings

#### IMPORTANT, RETAIN FOR FUTURE REFERENCE **READ CAREFULLY**

See enclosed instructions for assembly, safety and care information.

Failure to follow the warnings could result in serious injury.

Handle heavy parts with care.

This product should only be used on firm, level ground.

This product is intended for domestic use only.

#### Dos

During bad weather or in winter months, the product should be stored in a cool, dry place. Before storage, ensure that the product is clean and dry.

To clean, wipe with a damp sponge and a little warm soapy water then dry with a