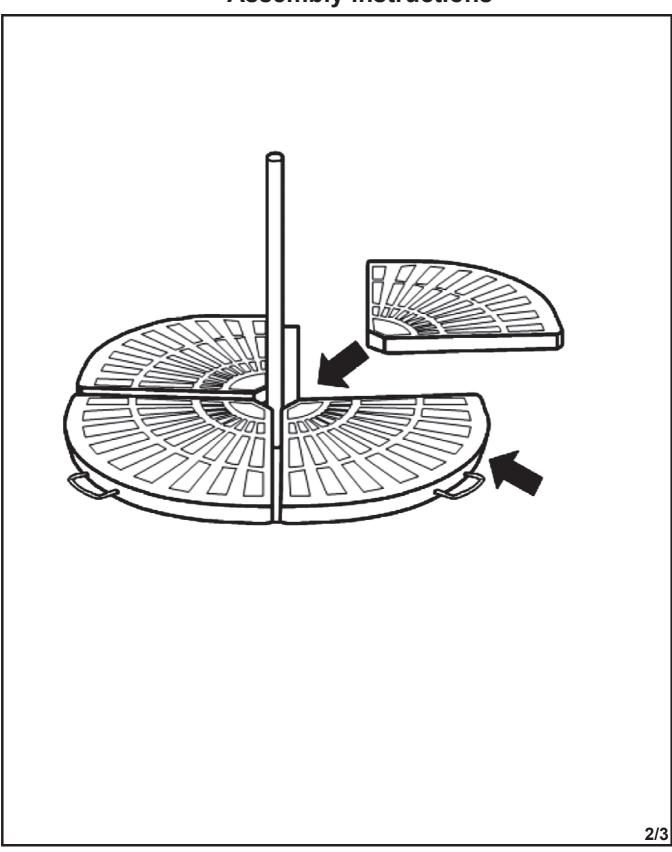

0333 777 8999. if you have had the product for 28 days or less you may be offered a replacement, refund or for a fully trained home service technician to visit your home to assess the fault and repair the product where possible. if you have had the product for more than 28 days we will send an independant home service technician to review and repair the product where possible and recommend further action.

#### Home service technicians

Next Retail Ltd, Desford Road Leicester, LE19 4AT

To View our full furniture range please visit www.next.co.uk

#### Don'ts

Never use scourers, abrasives or chemical cleaner. Never use a pressure hose or washer to clean the product. Never drag furniture when moving it, always lift it.

# 21x28.5cm

# Cantilever Parasol Base 402477 Assembly instructions



# 21x28.5cm