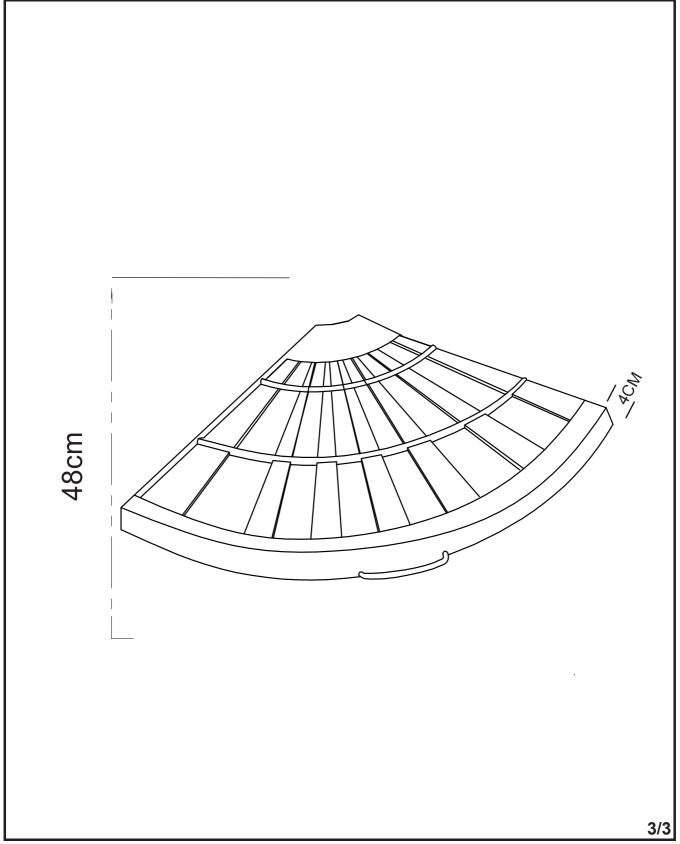

f you have had the product for 28 days or less you may be offered a replacement, refund or for a fully trained home service technician to visit your home to assess the fault and repair the product where possible. if you have had the product for more than 28 days we will send an independant home service technician to review and repair the product where possible and recommend further action.

#### Home service technicians

Next Retail Ltd, Desford Road Leicester, LE19 4AT

To View our full furniture range please visit www.next.co.uk

#### Don'ts

Never use scourers, abrasives or chemical cleaner. Never use a pressure hose or washer to clean the product. Never drag furniture when moving it, always lift it.

# 21x28.5cm

# Cantilever Parasol Base 402477 Assembly instructions



# 21x28.5cm