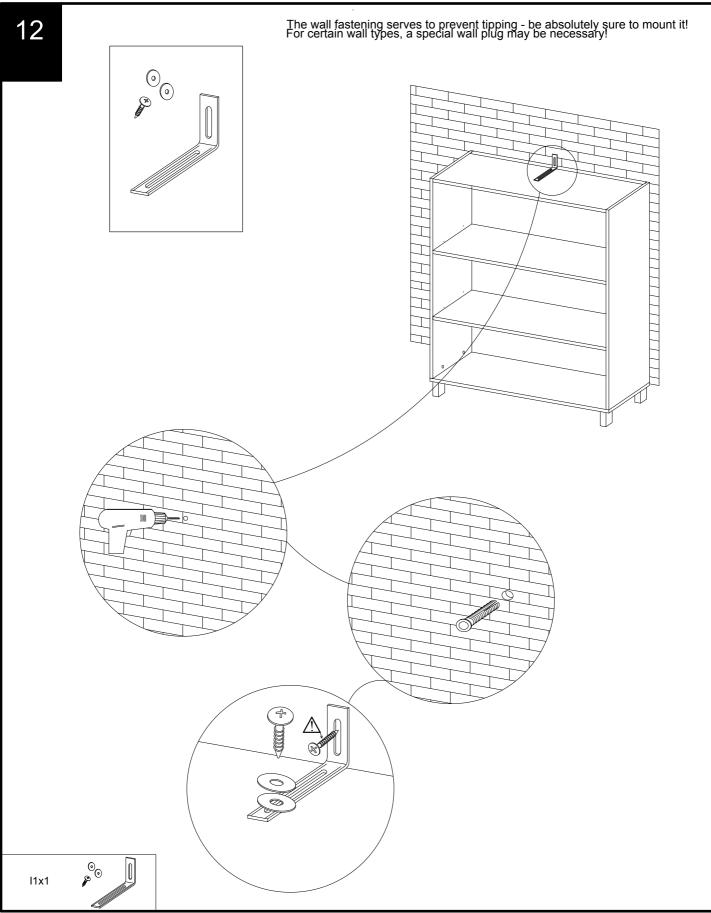

# **NODULAR CARCASS OAK SMALL**

Assembly instructions

Produced in Poland for Next Retail Ltd 402761-2014-V1