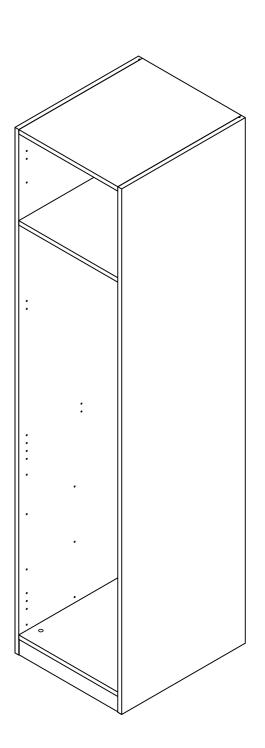

## next

# MODULAR CARCASS OAK SMALL

Assembly instructions

#### Actual product size

H213x W50x D58cm



## **Need Help?**

With: Assembly instructions Missing or damaged parts

#### IMPORTANT - RETAIN FOR FUTURE REFERENCE

CALL: 0333 777 8999

### **BEFORE YOU START**

#### Warnings

We suggest you retain these instructions for future reference.

Keep fittings out of children's reach and keep children well away from the construction area.

This product should only be used on firm, level ground.

Please periodically check all fittings and re-tighten as necessary.

Please do not sit or stand on your furniture.

Avoid exposing the furniture to excessive heat or direct sunlight as this can cause deterioration of the colour.

#### Number of people required to assemble

Two persons are required to assemble this item.

#### Time to assemble



#### Tools required



#### **Missing parts**

If you