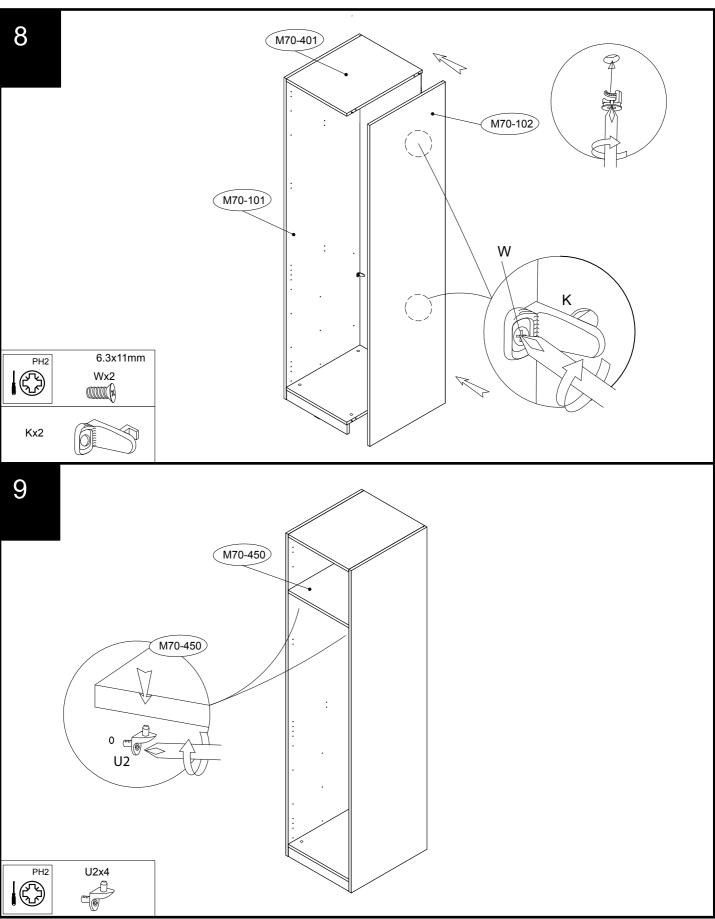

## **NODULAR CARCASS OAK SMALL** Assembly instructions

Produced in Poland for Next Retail Ltd 402761-2014-V1