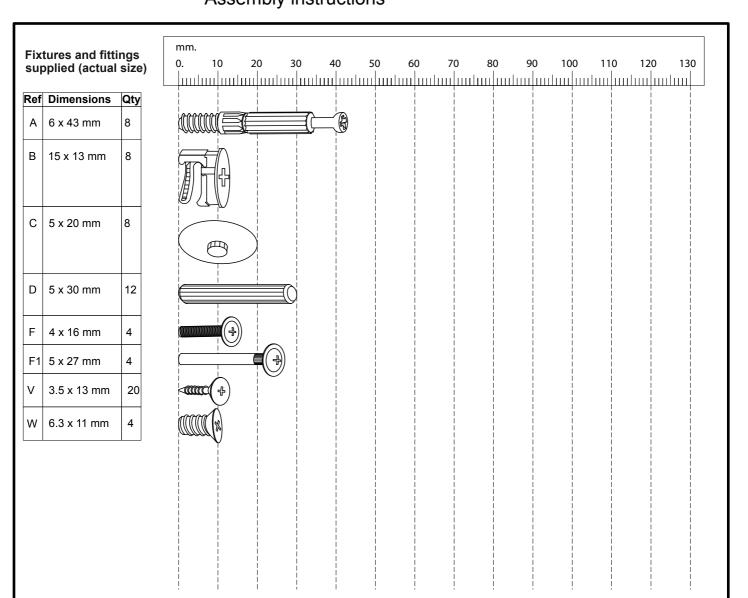

#### Fixtures and fittings supplied (not to scale)

| Ref | Dimensions | Visual                                                                                                                                                                                                                                                                                                                                                                                                                                                                                                                                                                                                                                                                                                                                                                                                                                                                                                                                                                                                                                                                                                                                                                                                                                                                                                                                                                                                                                                                                                                                                                                                                                                                                                                                                                                                                                                                                                                                                                                                                                                                                                                         | Qty | Ref | Dimensions | Visual | Qty | Ref | Dimensions | Visual | Qty |
|-----|------------|--------------------------------------------------------------------------------------------------------------------------------------------------------------------------------------------------------------------------------------------------------------------------------------------------------------------------------------------------------------------------------------------------------------------------------------------------------------------------------------------------------------------------------------------------------------------------------------------------------------------------------------------------------------------------------------------------------------------------------------------------------------------------------------------------------------------------------------------------------------------------------------------------------------------------------------------------------------------------------------------------------------------------------------------------------------------------------------------------------------------------------------------------------------------------------------------------------------------------------------------------------------------------------------------------------------------------------------------------------------------------------------------------------------------------------------------------------------------------------------------------------------------------------------------------------------------------------------------------------------------------------------------------------------------------------------------------------------------------------------------------------------------------------------------------------------------------------------------------------------------------------------------------------------------------------------------------------------------------------------------------------------------------------------------------------------------------------------------------------------------------------|-----|-----|------------|--------|-----|-----|------------|--------|-----|
| E6  | N/A        |                                                                                                                                                                                                                                                                                                                                                                                                                                                                                                                                                                                                                                                                                                                                                                                                                                                                                                                                                                                                                                                                                                                                                                                                                                                                                                                                                                                                                                                                                                                                                                                                                                                                                                                                                                                                                                                                                                                                                                                                                                                                                                                                | 6   | к   | N/A        |        | 4   | Т1  | N/A        |        | 4   |
| Ref | Dimensions | Visual                                                                                                                                                                                                                                                                                                                                                                                                                                                                                                                                                                                                                                                                                                                                                                                                                                                                                                                                                                                                                                                                                                                                                                                                                                                                                                                                                                                                                                                                                                                                                                                                                                                                                                                                                                                                                                                                                                                                                                                                                                                                                                                         | Qty | Ref | Dimensions | Visual | Qty | Ref | Dimensions | Visual | Qty |
| 11  | N/A        | ₽°0<br>₽                                                                                                                                                                                                                                                                                                                                                                                                                                                                                                                                                                                                                                                                                                                                                                                                                                                                                                                                                                                                                                                                                                                                                                                                                                                                                                                                                                                                                                                                                                                                                                                                                                                                                                                                                                                                                                                                                                                                                                                                                                                                                                                       | 1   | Р   | N/A        |        | 4   | U2  | N/A        |        | 4   |
| Ref | Dimensions | Visual                                                                                                                                                                                                                                                                                                                                                                                                                                                                                                                                                                                                                                                                                                                                                                                                                                                                                                                                                                                                                                                                                                                                                                                                                                                                                                                                                                                                                                                                                                                                                                                                                                                                                                                                                                                                                                                                                                                                                                                                                                                                                                                         | Qty | Ref | Dimensions | Visual | Qty | Ref | Dimensions | Visual | Qty |
| J   | N/A        | and the second s | 8   | R5  | N/A        | Å      | 1   | Z1  | N/A        |        | 2   |