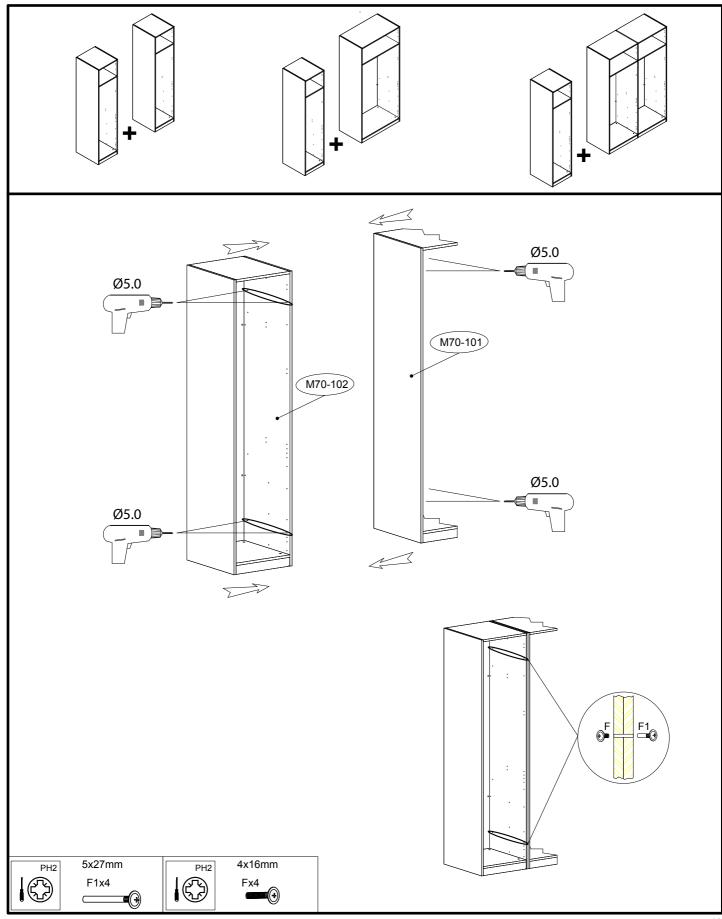

# **NODULAR CARCASS OAK SMALL**

Assembly instructions

#### Fixtures and fittings supplied (not to scale)

| Ref | Dimensions | Visual                                                                                                                                                                                                                                                                                                                                                                                                                                                                                                                                                                                                                                                                                                                                                                                                                                                                                                                                                                                                                                                                                                                                                                                                                                                                                                                                                                                                                                                                                                                                                                                                                                                                                                                                                                                                                                                                                                                                                                                                                                                                                                                         | Qty | Ref | Dimensions | Visual | Qty | Ref | Dimensions | Visual | Qty |
|-----|------------|--------------------------------------------------------------------------------------------------------------------------------------------------------------------------------------------------------------------------------------------------------------------------------------------------------------------------------------------------------------------------------------------------------------------------------------------------------------------------------------------------------------------------------------------------------------------------------------------------------------------------------------------------------------------------------------------------------------------------------------------------------------------------------------------------------------------------------------------------------------------------------------------------------------------------------------------------------------------------------------------------------------------------------------------------------------------------------------------------------------------------------------------------------------------------------------------------------------------------------------------------------------------------------------------------------------------------------------------------------------------------------------------------------------------------------------------------------------------------------------------------------------------------------------------------------------------------------------------------------------------------------------------------------------------------------------------------------------------------------------------------------------------------------------------------------------------------------------------------------------------------------------------------------------------------------------------------------------------------------------------------------------------------------------------------------------------------------------------------------------------------------|-----|-----|------------|--------|-----|-----|------------|--------|-----|
| E6  | N/A        |                                                                                                                                                                                                                                                                                                                                                                                                                                                                                                                                                                                                                                                                                                                                                                                                                                                                                                                                                                                                                                                                                                                                                                                                                                                                                                                                                                                                                                                                                                                                                                                                                                                                                                                                                                                                                                                                                                                                                                                                                                                                                                                                | 6   | к   | N/A        |        | 4   | Т1  | N/A        |        | 4   |
| Ref | Dimensions | Visual                                                                                                                                                                                                                                                                                                                                                                                                                                                                                                                                                                                                                                                                                                                                                                                                                                                                                                                                                                                                                                                                                                                                                                                                                                                                                                                                                                                                                                                                                                                                                                                                                                                                                                                                                                                                                                                                                                                                                                                                                                                                                                                         | Qty | Ref | Dimensions | Visual | Qty | Ref | Dimensions | Visual | Qty |
| 11  | N/A        | ₽°0<br>₽                                                                                                                                                                                                                                                                                                                                                                                                                                                                                                                                                                                                                                                                                                                                                                                                                                                                                                                                                                                                                                                                                                                                                                                                                                                                                                                                                                                                                                                                                                                                                                                                                                                                                                                                                                                                                                                                                                                                                                                                                                                                                                                       | 1   | Р   | N/A        |        | 4   | U2  | N/A        |        | 4   |
| Ref | Dimensions | Visual                                                                                                                                                                                                                                                                                                                                                                                                                                                                                                                                                                                                                                                                                                                                                                                                                                                                                                                                                                                                                                                                                                                                                                                                                                                                                                                                                                                                                                                                                                                                                                                                                                                                                                                                                                                                                                                                                                                                                                                                                                                                                                                         | Qty | Ref | Dimensions | Visual | Qty | Ref | Dimensions | Visual | Qty |
| J   | N/A        | and the second s | 8   | R5  | N/A        | Å      | 1   | Z1  | N/A        |        | 2   |