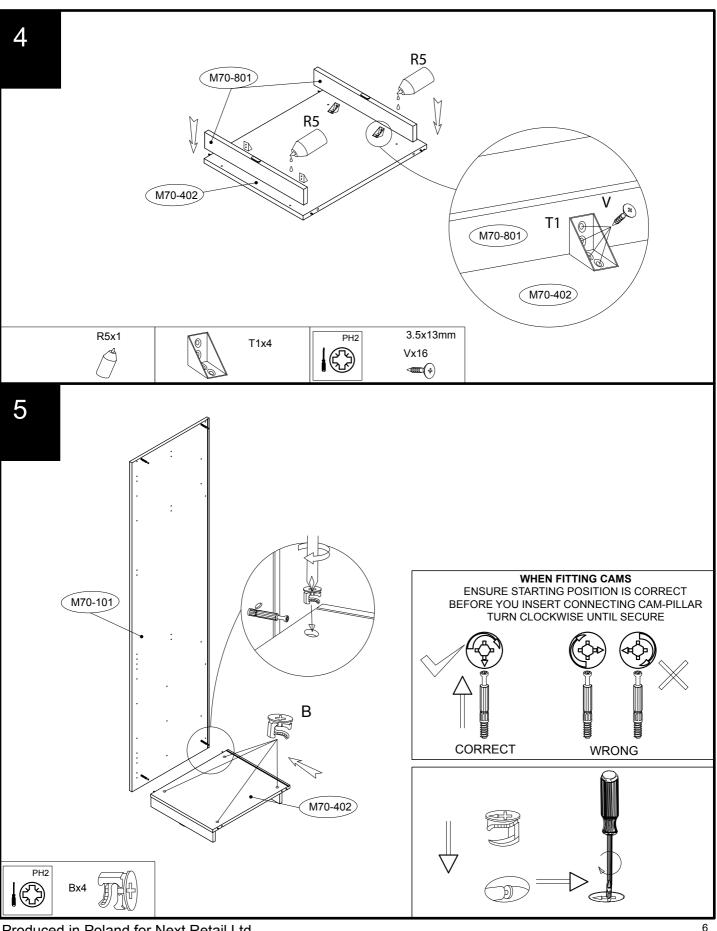

# NODULAR CARCASS OAK SMALL

Assembly instructions

Produced in Poland for Next Retail Ltd 402761-2014-V1

Produced in Poland for Next Retail Ltd 402761-2014-V1

# **NODULAR CARCASS OAK SMALL**

Assembly instructions

Produced in Poland for Next Retail Ltd 402761-2014-V1