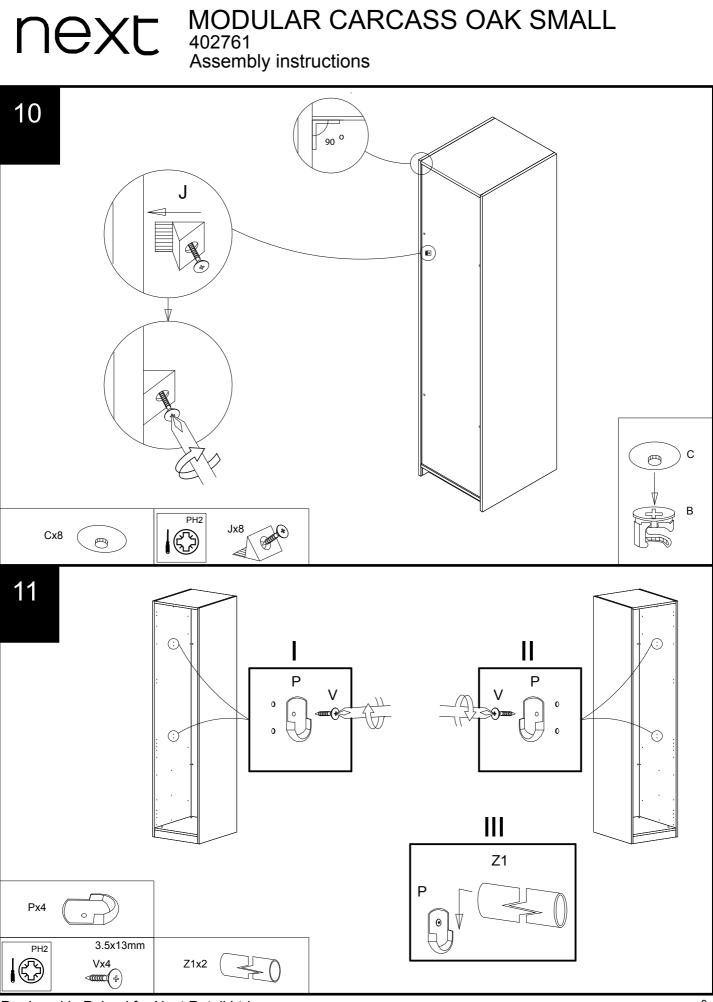

# NODULAR CARCASS OAK SMALL

Assembly instructions

Produced in Poland for Next Retail Ltd 402761-2014-V1

Produced in Poland for Next Retail Ltd 402761-2014-V1