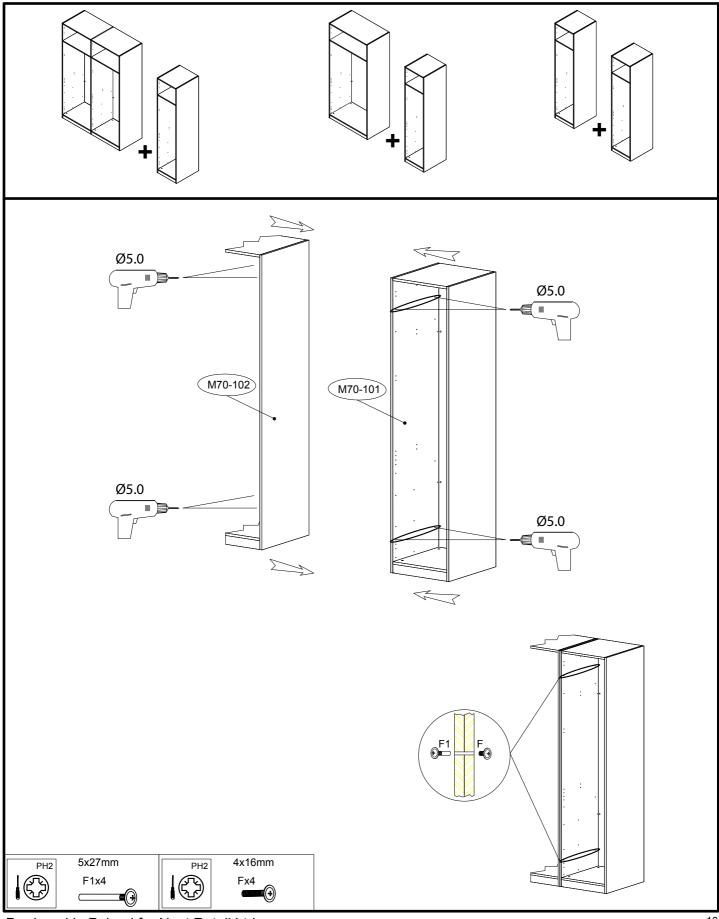

# **NODULAR CARCASS OAK SMALL**

Assembly instructions

#### Fixtures and fittings supplied (not to scale)

| Ref | Dimensions | Visual                                                                                                                                                                                                                                                                                                                                                                                                                                                                                                                                                                                                                                                                                                                                                                                                                                                                                                                                                                                                                                                                                                                                                                                                                                                                                                                                                                                                                                                                                                                                                                                                                                                                                                                                                                                                                                                                                                                                                                                                                                                                                                                         | Qty | Ref | Dimensions | Visual | Qty | Ref | Dimensions | Visual | Qty |
|-----|------------|--------------------------------------------------------------------------------------------------------------------------------------------------------------------------------------------------------------------------------------------------------------------------------------------------------------------------------------------------------------------------------------------------------------------------------------------------------------------------------------------------------------------------------------------------------------------------------------------------------------------------------------------------------------------------------------------------------------------------------------------------------------------------------------------------------------------------------------------------------------------------------------------------------------------------------------------------------------------------------------------------------------------------------------------------------------------------------------------------------------------------------------------------------------------------------------------------------------------------------------------------------------------------------------------------------------------------------------------------------------------------------------------------------------------------------------------------------------------------------------------------------------------------------------------------------------------------------------------------------------------------------------------------------------------------------------------------------------------------------------------------------------------------------------------------------------------------------------------------------------------------------------------------------------------------------------------------------------------------------------------------------------------------------------------------------------------------------------------------------------------------------|-----|-----|------------|--------|-----|-----|------------|--------|-----|
| E6  | N/A        |                                                                                                                                                                                                                                                                                                                                                                                                                                                                                                                                                                                                                                                                                                                                                                                                                                                                                                                                                                                                                                                                                                                                                                                                                                                                                                                                                                                                                                                                                                                                                                                                                                                                                                                                                                                                                                                                                                                                                                                                                                                                                                                                | 6   | к   | N/A        |        | 4   | Т1  | N/A        |        | 4   |
| Ref | Dimensions | Visual                                                                                                                                                                                                                                                                                                                                                                                                                                                                                                                                                                                                                                                                                                                                                                                                                                                                                                                                                                                                                                                                                                                                                                                                                                                                                                                                                                                                                                                                                                                                                                                                                                                                                                                                                                                                                                                                                                                                                                                                                                                                                                                         | Qty | Ref | Dimensions | Visual | Qty | Ref | Dimensions | Visual | Qty |
| 11  | N/A        | ₽°0<br>₽                                                                                                                                                                                                                                                                                                                                                                                                                                                                                                                                                                                                                                                                                                                                                                                                                                                                                                                                                                                                                                                                                                                                                                                                                                                                                                                                                                                                                                                                                                                                                                                                                                                                                                                                                                                                                                                                                                                                                                                                                                                                                                                       | 1   | Р   | N/A        |        | 4   | U2  | N/A        |        | 4   |
| Ref | Dimensions | Visual                                                                                                                                                                                                                                                                                                                                                                                                                                                                                                                                                                                                                                                                                                                                                                                                                                                                                                                                                                                                                                                                                                                                                                                                                                                                                                                                                                                                                                                                                                                                                                                                                                                                                                                                                                                                                                                                                                                                                                                                                                                                                                                         | Qty | Ref | Dimensions | Visual | Qty | Ref | Dimensions | Visual | Qty |
| J   | N/A        | and the second s | 8   | R5  | N/A        | Å      | 1   | Z1  | N/A        |        | 2   |