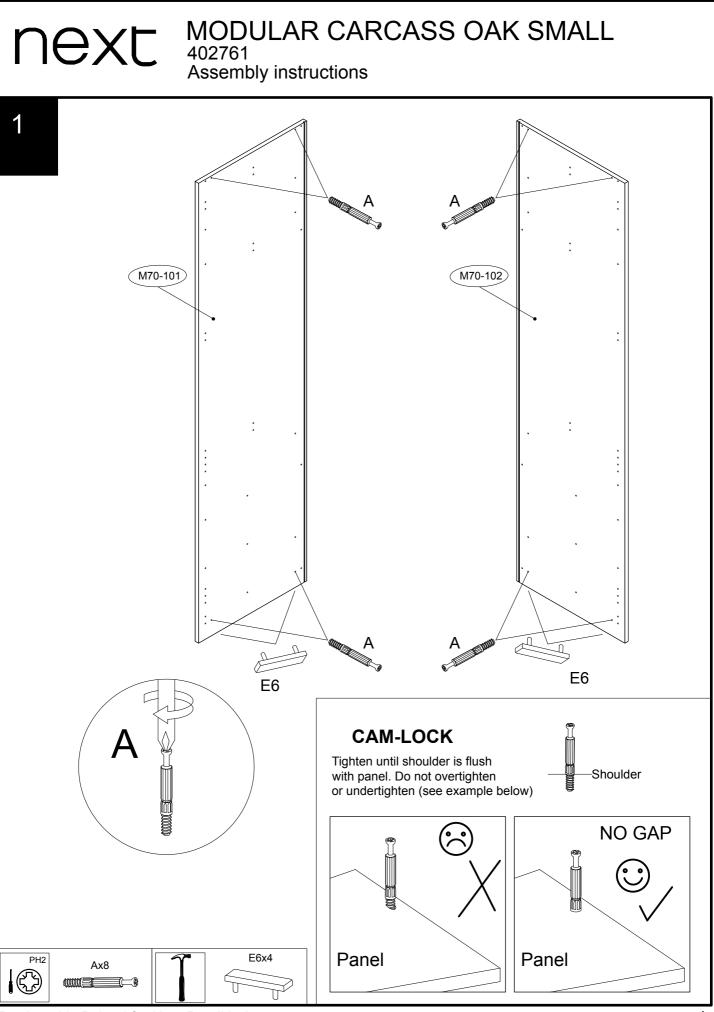

# MODULAR CARCASS OAK SMALL

Assembly instructions

# **NEXT** MODULAR CARCASS OAK SMALL

Assembly instructions