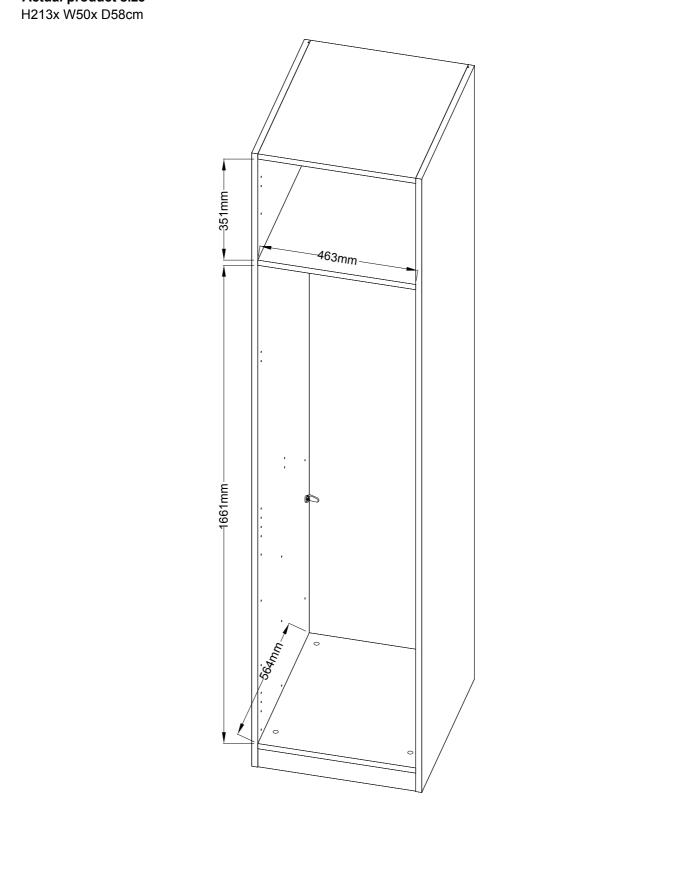

| Qty | Ref | Dimensions | Visual | Qty | Ref | Dimensions | Visual | Qty |
| J   | N/A        | and the second s | 8   | R5  | N/A        | Å      | 1   | Z1  | N/A        |        | 2   |



Produced in Poland for Next Retail Ltd 402761-2014-V1





Produced in Poland for Next Retail Ltd 402761-2014-V1

## **NODULAR CARCASS OAK SMALL** Assembly instructions



Produced in Poland for Next Retail Ltd 402761-2014-V1

# NODULAR CARCASS OAK SMALL

Assembly instructions





Produced in Poland for Next Retail Ltd 402761-2014-V1



Produced in Poland for Next Retail Ltd 402761-2014-V1



# **NEXT** MODULAR CARCASS OAK SMALL

Assembly instructions

#### Actual product size



### MODULAR CARCASS OAK SMALL next

Assembly instructions



Produced in Poland for Next Retail Ltd 402761-2014-V1

# **NODULAR CARCASS OAK SMALL**

Assembly instructions



Produced in Poland for Next Retail Ltd 402761-2014-V1