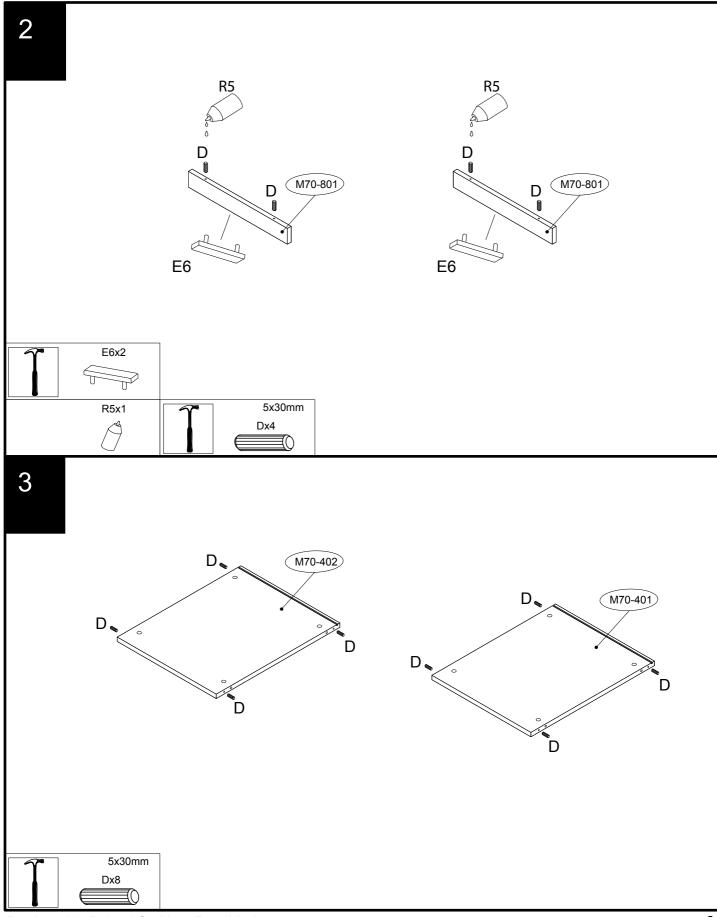

# **NODULAR CARCASS OAK SMALL**

Assembly instructions

## **NODULAR CARCASS OAK SMALL** Assembly instructions

Produced in Poland for Next Retail Ltd 402761-2014-V1