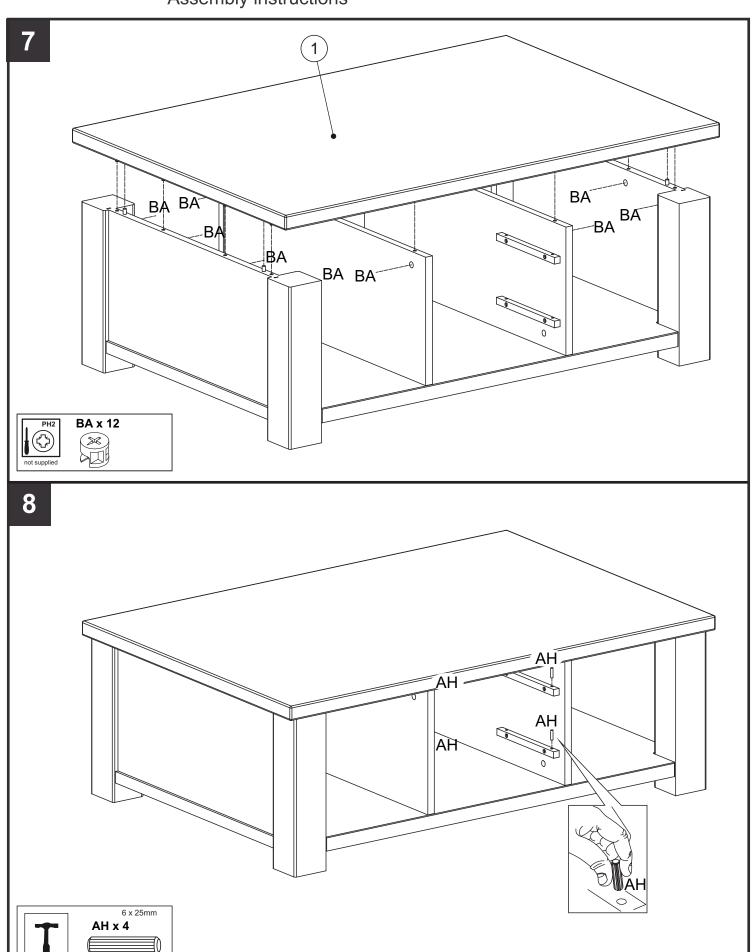

TO ASSEMBLE THE PRODUCT PLEASE MATCH THE LETTERS ON THE COMPONENTS AS SHOWN IN THE DIAGRAM BELOW