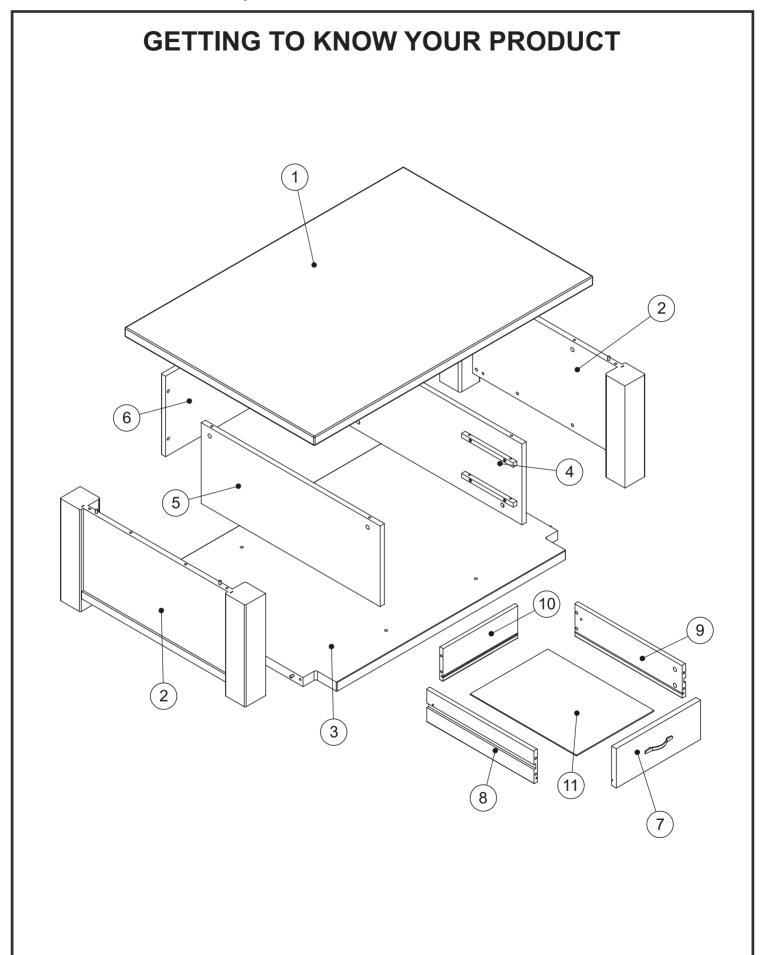

#### Components supplied. Please use this guide if you require replacement parts.

| Ref | Dimensions     | Visual | Qty | Ctn |
|-----|----------------|--------|-----|-----|
| 1   | 130 x 88.5cm   |        | 1   | 1   |
| 2   | 86.5 x 41.2cm  |        | 1   | 2   |
| 3   | 118.7 x 86.2cm |        | 1   | 1   |
| 4   | 83.4 x 32.6cm  |        | 1   | 2   |
| 5   | 83.4 x 32.6cm  |        | 1   | 2   |
| 6   | 44.5 x 32.5cm  |        | 1   | 2   |

| Ref | Dimensions    | Visual | Qty | Ctn |
|-----|---------------|--------|-----|-----|
| 7   | 39.3 x 15.8cm |        | 2   | 2   |
| 8   | 50 x 13.4cm   |        | 2   | 2   |
| 9   | 50 x 13.4cm   |        | 2   | 2   |
| 10  | 34.8 x 13.4cm |        | 2   | 2   |
| 11  | 36.1 x 49.5cm |        | 2   | 2   |