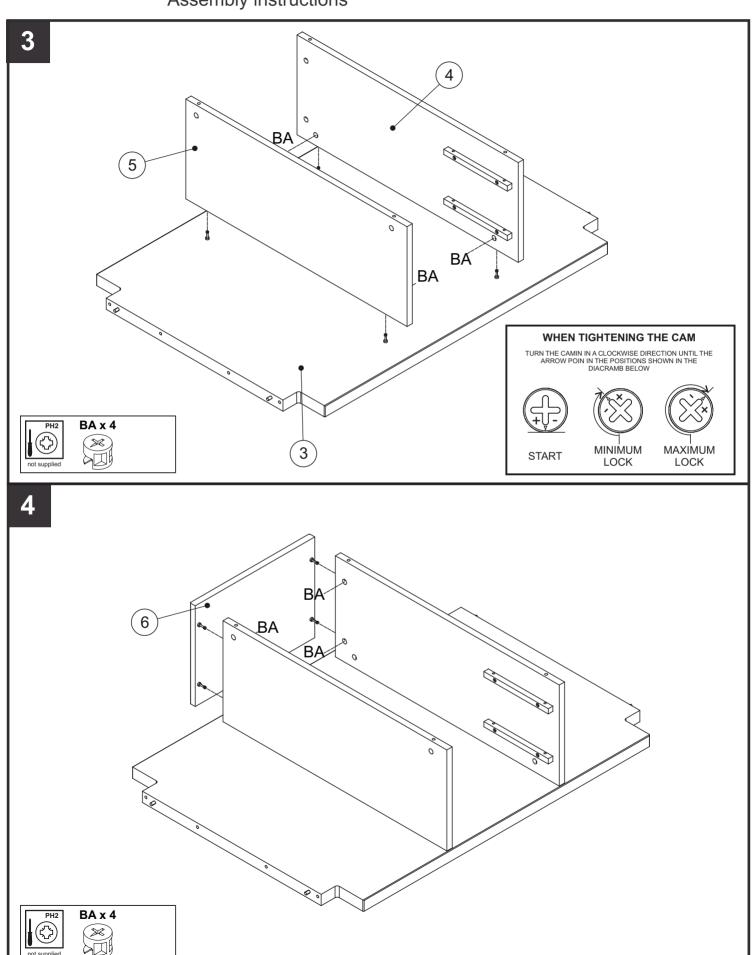

TO ASSEMBLE THE PRODUCT PLEASE MATCH THE LETTERS ON THE COMPONENTS AS SHOWN IN THE DIAGRAM BELOW