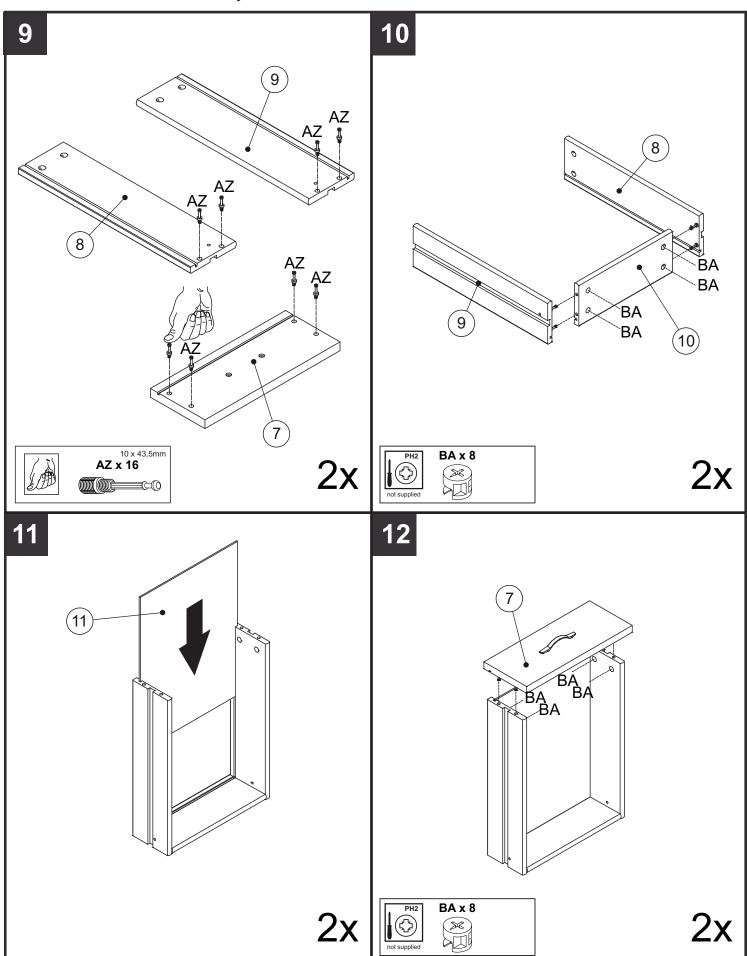

TO ASSEMBLE THE PRODUCT PLEASE MATCH THE LETTERS ON THE COMPONENTS AS SHOWN IN THE DIAGRAM BELOW