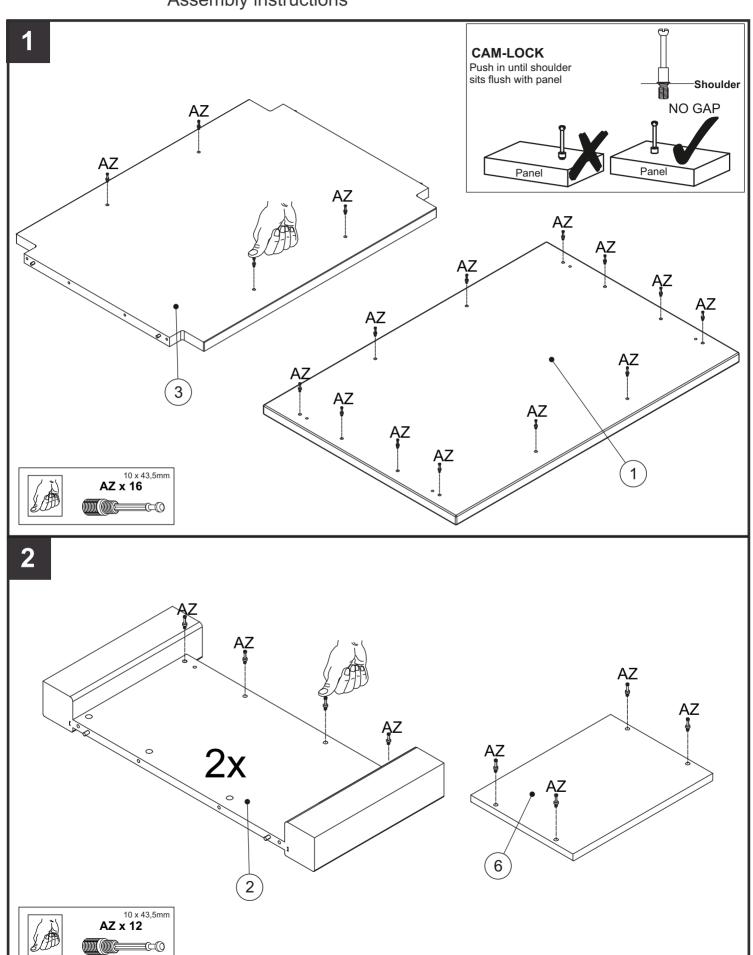

#### Components supplied. Please use this guide if you require replacement parts.

| Ref | Dimensions     | Visual | Qty | Ctn |
|-----|----------------|--------|-----|-----|
| 1   | 130 x 88.5cm   |        | 1   | 1   |
| 2   | 86.5 x 41.2cm  |        | 1   | 2   |
| 3   | 118.7 x 86.2cm |        | 1   | 1   |
| 4   | 83.4 x 32.6cm  |        | 1   | 2   |
| 5   | 83.4 x 32.6cm  |        | 1   | 2   |
| 6   | 44.5 x 32.5cm  |        | 1   | 2   |