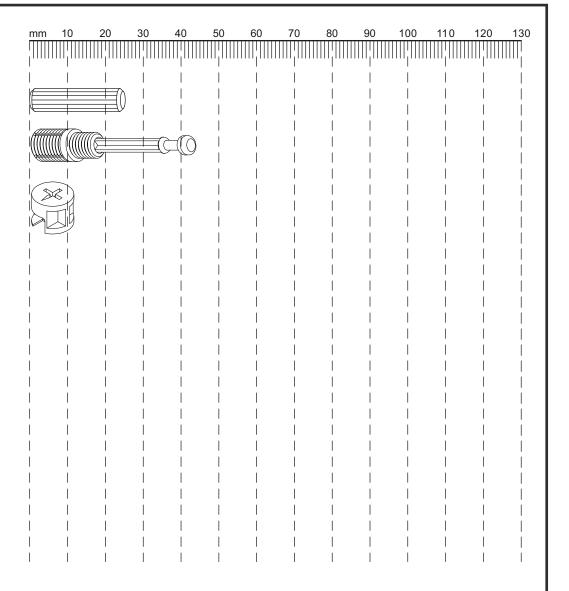

410696

Assembly instructions

Fixtures and fittings supplied (actual size)

| Re | Dimension   | Qty | *Extra<br>fittings |
|----|-------------|-----|--------------------|
| АН | 6 x 25mm    | 8   | 1                  |
| AZ | 10 x 43,5mm | 44  | 2                  |
| ВА | ø15mm       | 44  | 2                  |