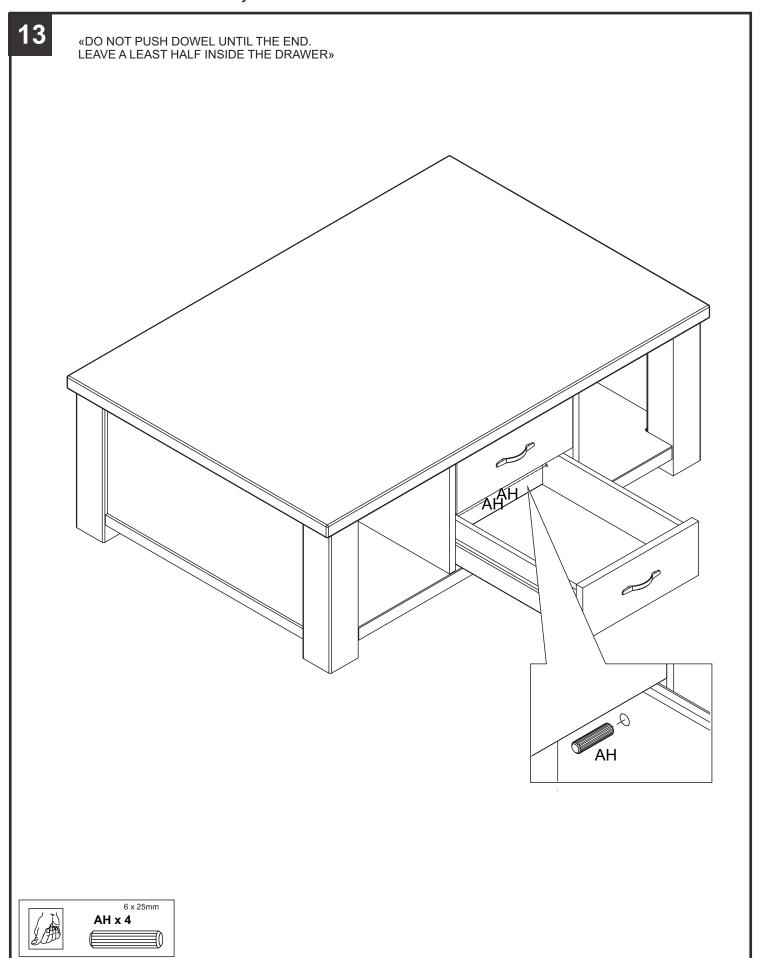

TO ASSEMBLE THE PRODUCT PLEASE MATCH THE LETTERS ON THE COMPONENTS AS SHOWN IN THE DIAGRAM BELOW