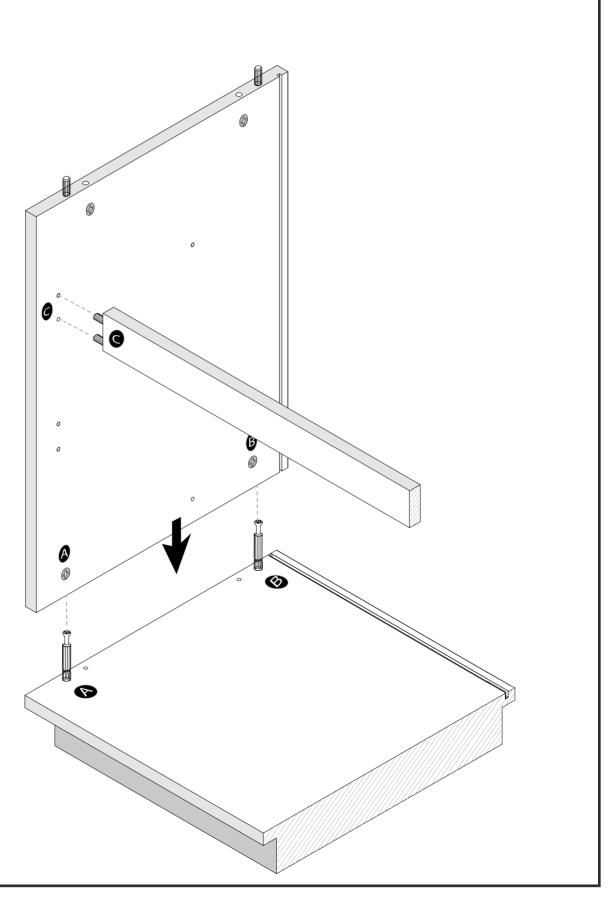

TO ASSEMBLE THE PRODUCT PLEASE MATCH THE LETTERS ON THE COMPONENTS AS SHOWN IN THE DIAGRAM BELOW