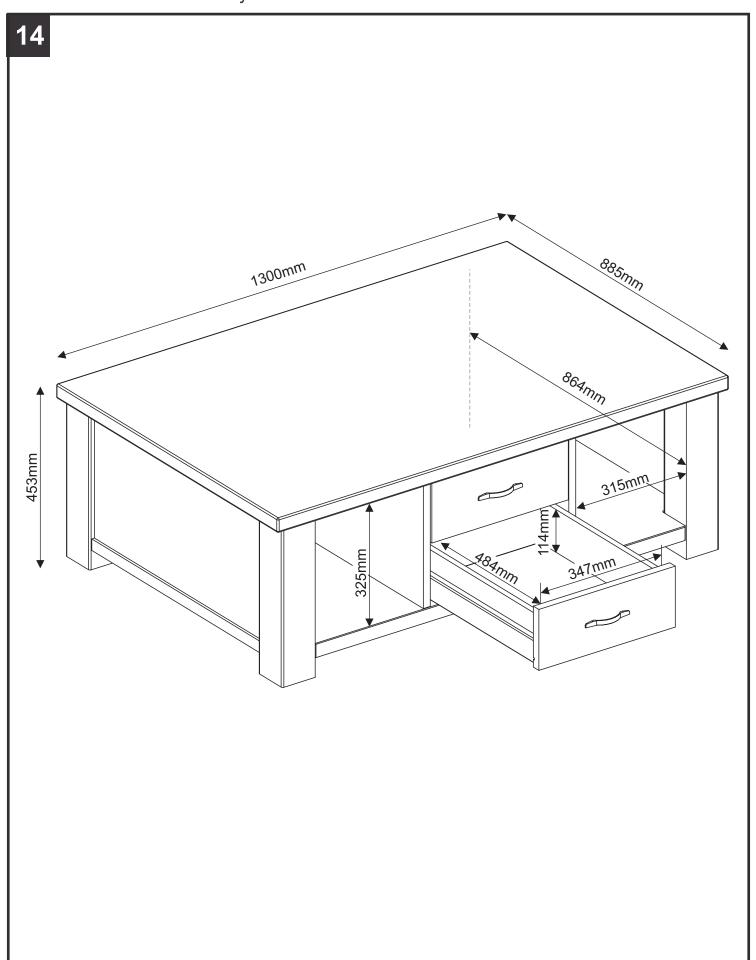

|
| 11  | 36.1 x 49.5cm |        | 2   | 2   |



410696

Assembly instructions

Fixtures and fittings supplied (actual size)

| Re | Dimension   | Qty | *Extra<br>fittings |
|----|-------------|-----|--------------------|
| АН | 6 x 25mm    | 8   | 1                  |
| AZ | 10 x 43,5mm | 44  | 2                  |
| ВА | ø15mm       | 44  | 2                  |



TO ASSEMBLE THE PRODUCT PLEASE MATCH THE LETTERS ON THE COMPONENTS AS SHOWN IN THE DIAGRAM BELOW



### EA Hartford Painted Large Coffee Table

410696



### EA Hartford Painted Large Coffee Table

410696



# EA Hartford Painted Large Coffee Table

410696



### EA Hartford Painted Large Coffee Table

410696



### EA Hartford Painted Large Coffee Table

410696





410696



# EA Hartford Painted Large Coffee Table

410696





Assembly instructions

#### Warnings

We suggest you retain these instructions for future reference.

Keep fittings out of children's reach and keep children well away from the construction are .

This product should only be used on firm, level ground.

Please periodically check all fittings and re-tighten as necessary.

Please do not sit or stand on your furniture.

Avoid exposing the furniture to excessive heat or direct sunlight as this can cause deterioration of the colour.

Unwrap all packaging materials and place the components on top of the carton box or on a clean floor to protect it from damage.

#### Missing parts

If you are missing any fixtures and fittings for your product please contact our customer service team on **0333 777 8999** and they will be happy to arrange for a