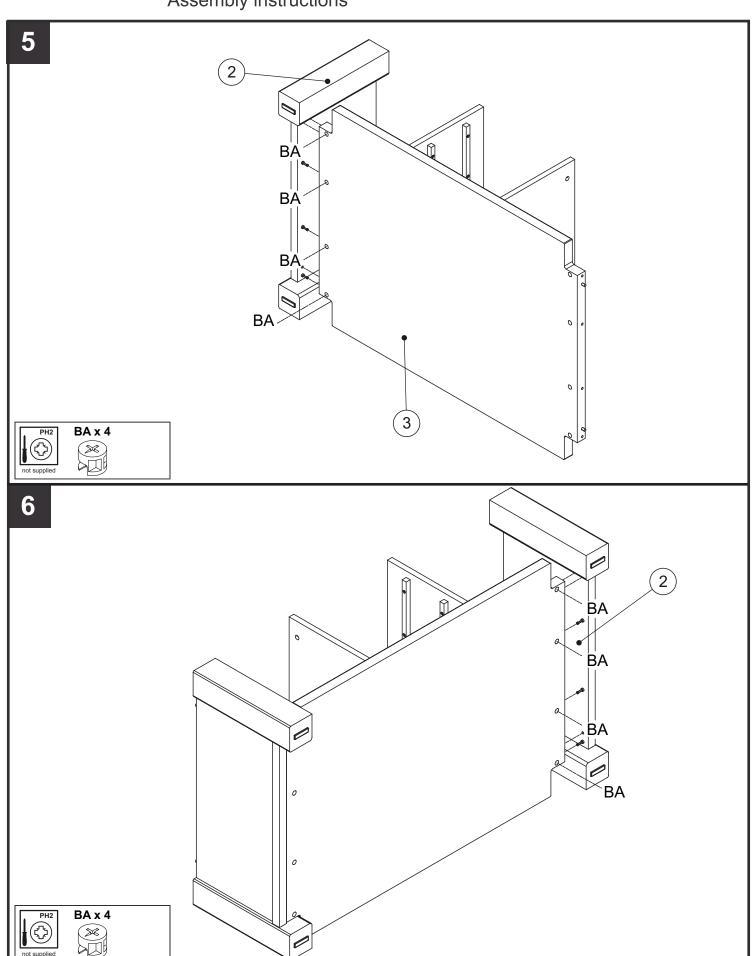

TO ASSEMBLE THE PRODUCT PLEASE MATCH THE LETTERS ON THE COMPONENTS AS SHOWN IN THE DIAGRAM BELOW