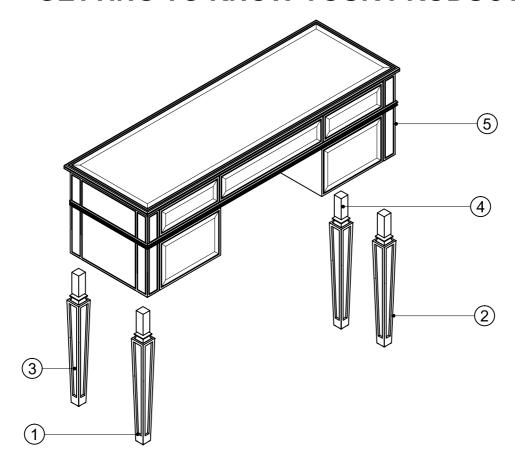

## **GETTING TO KNOW YOUR PRODUCT**

| Ref | Dimensions     | visual | Qty |
|-----|----------------|--------|-----|
| 1   | 38.3x5.9x5.9cm |        | 1   |
| 2   | 38.3x5.9x5.9cm |        | 1   |
| 3   | 38.3x5.9x5.9cm |        | 1   |
| 4   | 38.3x5.9x5.9cm |        | 1   |
| 5   | 45x35x15.5cm   |        | 1   |