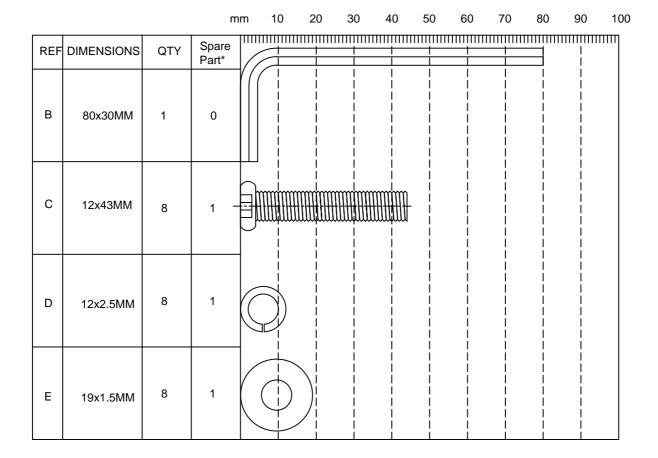

## Fixture and Fittings supplied(actual size)

\* Just to let you know we have included a small quantity of fixings in case of mishap, so don't worry if you've got a few left when you've finished.