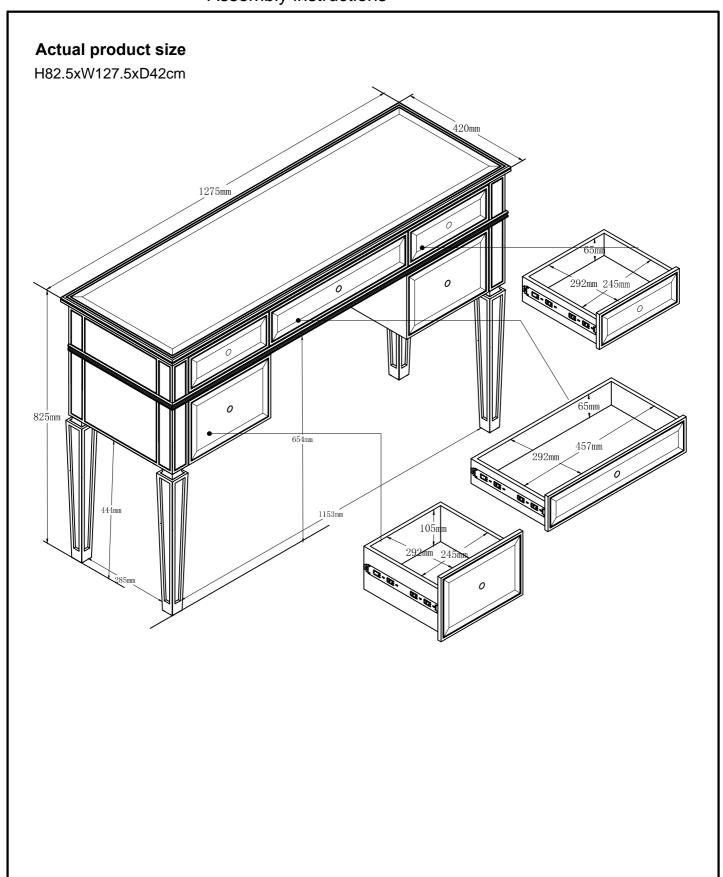

35x15.5cm   |        | 1   |



### FLEUR DRESSING TABLE

420557 Assembly instructions

## Fixture and Fittings supplied(actual size)



\* Just to let you know we have included a small quantity of fixings in case of mishap, so don't worry if you've got a few left when you've finished.

### FLEUR DRESSING TABLE



## FLEUR DRESSING TABLE



## FLEUR DRESSING TABLE



## FLEUR DRESSING TABLE

420557

### FLEUR DRESSING TABLE

420557

Assembly instructions

5

We recommend the use of the wall strap provided for safety reasons. Wall fixing are not included please source suitable fixing for your wall type. If in doubt, please consult a qualified tradesperson. WARNING: Always ensure the wall to be drilled is free from hidden electrical wires, water and gas pipes.





### FLEUR DRESSING TABLE