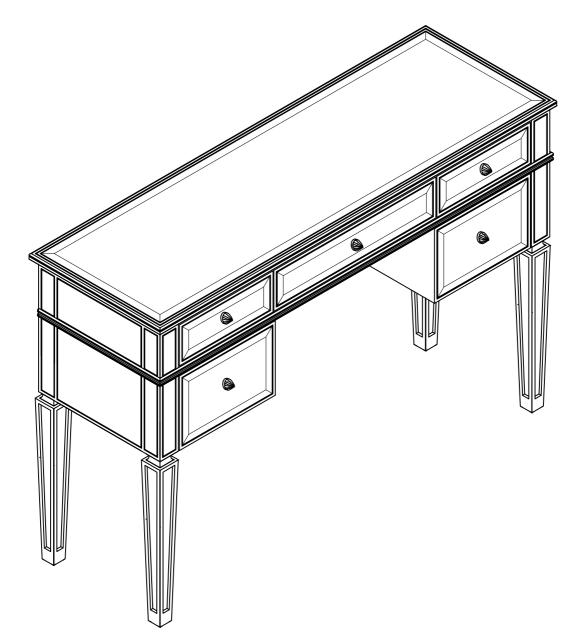

### FLEUR DRESSING TABLE

420557 Assembly instructions

#### **Actual product size**

H82.5xW127.5xD42cm