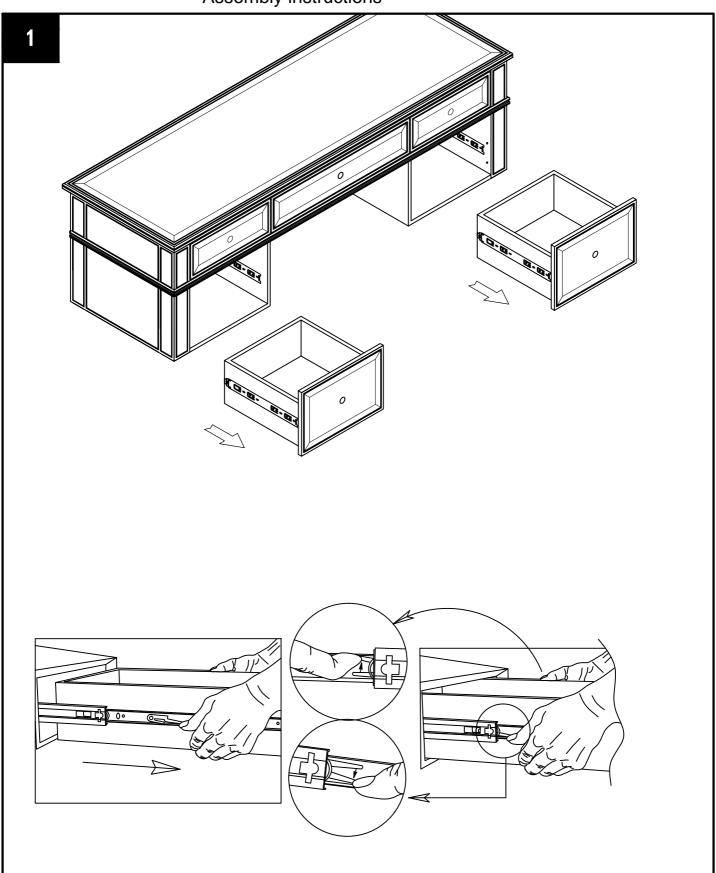

at

Home Customer services Next Retail Ltd, Desford Road Leicester LE19 4AT

To view our full furniture range please visit www.next.co.uk

### FLEUR DRESSING TABLE

420557 Assembly instructions

## **GETTING TO KNOW YOUR PRODUCT**



| Ref | Dimensions     | visual | Qty |
|-----|----------------|--------|-----|
| 1   | 38.3x5.9x5.9cm |        | 1   |
| 2   | 38.3x5.9x5.9cm |        | 1   |
| 3   | 38.3x5.9x5.9cm |        | 1   |
| 4   | 38.3x5.9x5.9cm |        | 1   |
| 5   | 45x35x15.5cm   |        | 1   |



### FLEUR DRESSING TABLE

420557 Assembly instructions

## Fixture and Fittings supplied(actual size)



\* Just to let you know we have included a small quantity of fixings in case of mishap, so don't worry if you've got a few left when you've finished.

### FLEUR DRESSING TABLE



## FLEUR DRESSING TABLE



## FLEUR DRESSING TABLE



## FLEUR DRESSING TABLE

420557

### FLEUR DRESSING TABLE

420557

Assembly instructions

5

We recommend the use of the wall strap provided for safety reasons. Wall fixing are not included please source suitable fixing for your wall type. If in doubt, please consult a qualified tradesperson. WARNING: Always ensure the wall to be drilled is free from hidden electrical wires, water and gas pipes.





### FLEUR DRESSING TABLE