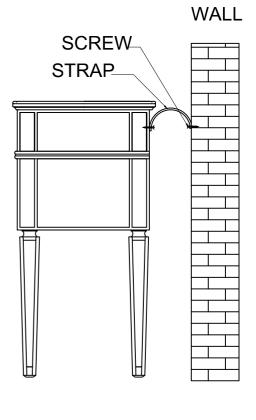

## PRODUCT SUPPLIED WITH WALL FIXING STRAPS

### FLEUR DRESSING TABLE

420557

Assembly instructions

5

We recommend the use of the wall strap provided for safety reasons. Wall fixing are not included please source suitable fixing for your wall type. If in doubt, please consult a qualified tradesperson. WARNING: Always ensure the wall to be drilled is free from hidden electrical wires, water and gas pipes.