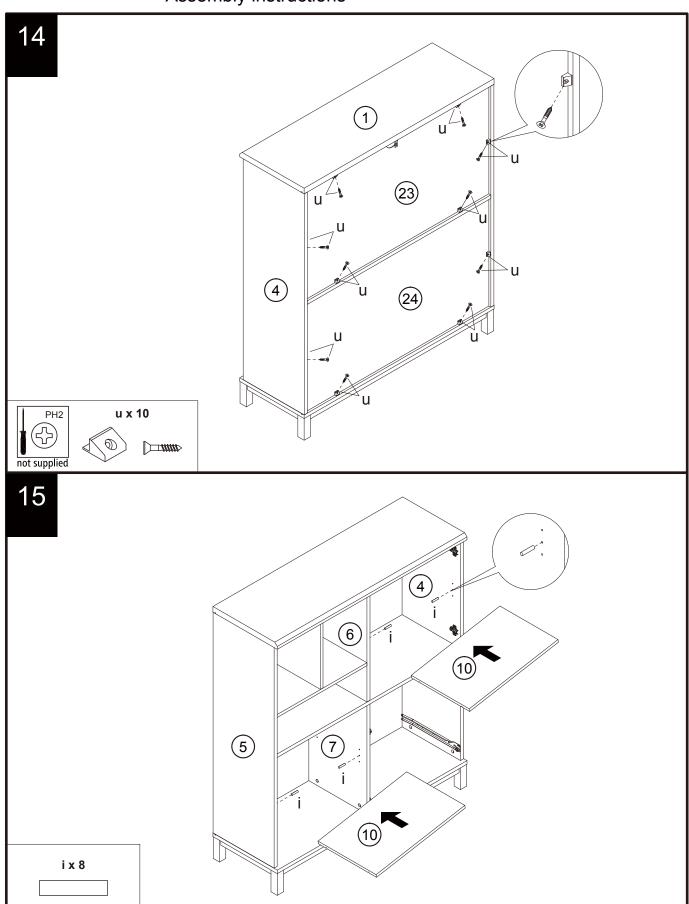

| р   | N/A        | 4   | N/A          | X 2    |
| n1  | N/A        | 2   | N/A          | x2     |
| n2  | N/A        | 2   | N/A          |        |

| Ref | Dimensions | Qty | Spare<br>Qty | Visual |
|-----|------------|-----|--------------|--------|
| n5  | N/A        | 8   | 1            | 0      |
| n6  | N/A        | 1   | N/A          |        |
| k   | N/A        | 18  | N/A          |        |
| u   | N/A        | 10  | N/A          |        |
| V   | N/A        | 4   | N/A          | 0      |



436345 Assembly instructions







436345 Assembly instructions







BRONX CABINET 436345 Assembly instructions





# next

# BRONX CABINET 436345



BRONX CABINET 436345 Assembly instructions





# Next BRONX CABINET

Assembly instructions

10







# next

# **BRONX CABINET**



# next

# **BRONX CABINET**





436345 Assembly instructions

(12)





BRONX CABINET 436345 Assembly instructions

21







23







436345 Assembly instructions

25



26

We recommend the use of the wall attachment bracket/strap provided for safety reasons.

Secure the other end of the strap to the wall with an appropriate screw and wall plug for your wall type (not provided).

To hide the strap behind the unit, drill the hole lower than the top of unit.

Warning: Always ensure intended wall area to be drilled is free from hidden electrical wires, water, and gas pipes.

If in doubt please consult a qualified trades person.





# **DEXT** BRONX CABINET 436345





### Warnings

We suggest you retain these instructions for future reference.

Keep fittings out of children's reach and