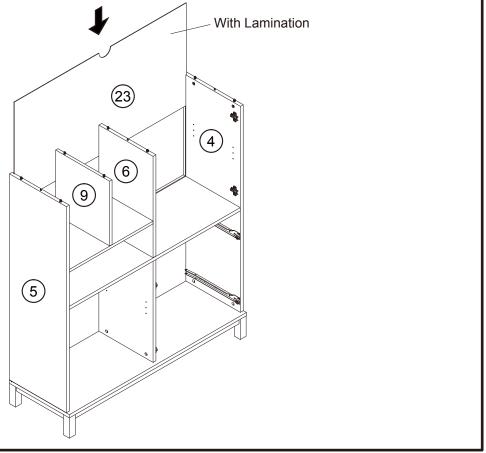

| 1   | N/A          |        |
| р   | N/A        | 4   | N/A          | X 2    |
| n1  | N/A        | 2   | N/A          | x2     |
| n2  | N/A        | 2   | N/A          |        |

| Ref | Dimensions | Qty | Spare<br>Qty | Visual |
|-----|------------|-----|--------------|--------|
| n5  | N/A        | 8   | 1            | 0      |
| n6  | N/A        | 1   | N/A          |        |
| k   | N/A        | 18  | N/A          |        |
| u   | N/A        | 10  | N/A          |        |
| V   | N/A        | 4   | N/A          | 0      |



436345 Assembly instructions







436345 Assembly instructions







BRONX CABINET 436345 Assembly instructions





# next

# BRONX CABINET 436345



BRONX CABINET 436345 Assembly instructions





# Next BRONX CABINET

Assembly instructions

10







# next

# **BRONX CABINET**



# next

# **BRONX CABINET**





436345 Assembly instructions

(12)





BRONX CABINET 436345 Assembly instructions

21







23







436345 Assembly instructions

25



26

We recommend the use of the wall attachment bracket/strap provided for safety reasons.

Secure the other end of the strap to the wall with an appropriate screw and wall plug for your wall type (not provided).

To hide the strap behind the unit, drill the hole lower than the top of unit.

Warning: Always ensure intended wall area to be drilled is free from hidden electrical wires, water, and gas pipes.

If in doubt please consult a qualified trades person.





# **DEXT** BRONX CABINET 436345





### Warnings

We suggest you retain these instructions for future reference.

Keep fit