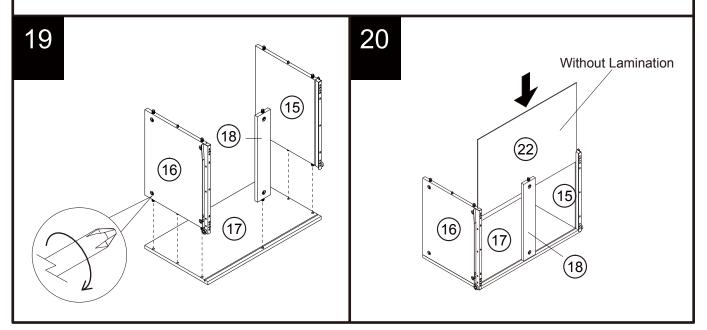

# BRONX CABINET 436345

BRONX CABINET 436345 Assembly instructions

# Next BRONX CABINET

Assembly instructions

10