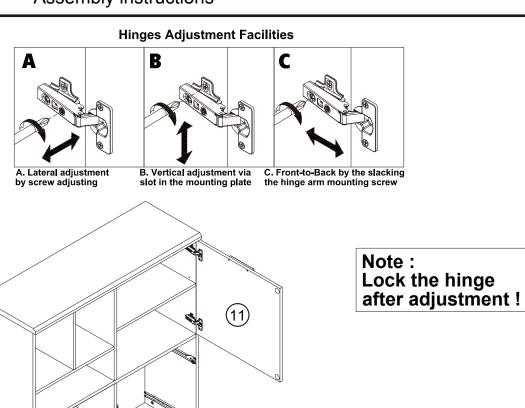

2   | N/A          | x2     |
| n2  | N/A        | 2   | N/A          |        |

| Ref | Dimensions | Qty | Spare<br>Qty | Visual |
|-----|------------|-----|--------------|--------|
| n5  | N/A        | 8   | 1            | 0      |
| n6  | N/A        | 1   | N/A          |        |
| k   | N/A        | 18  | N/A          |        |
| u   | N/A        | 10  | N/A          |        |
| V   | N/A        | 4   | N/A          | 0      |



436345 Assembly instructions







436345 Assembly instructions







BRONX CABINET 436345 Assembly instructions





# next

# BRONX CABINET 436345



BRONX CABINET 436345 Assembly instructions





# Next BRONX CABINET

Assembly instructions

10







# next

# **BRONX CABINET**



# next

# **BRONX CABINET**





436345 Assembly instructions

(12)





BRONX CABINET 436345 Assembly instructions

21







23







436345 Assembly instructions

25



26

We recommend the use of the wall attachment bracket/strap provided for safety reasons.

Secure the other end of the strap to the wall with an appropriate screw and wall plug for your wall type (not provided).

To hide the strap behind the unit, drill the hole lower than the top of unit.

Warning: Always ensure intended wall area to be drilled is free from hidden electrical wires, water, and gas pipes.

If in doubt please consult a qualified trades person.





# **DEXT** BRONX CABINET 436345





### Warnings

We suggest you retain these instructions for future reference.

Keep fittings out of children's reach and keep children well away from construction area.

This product should o