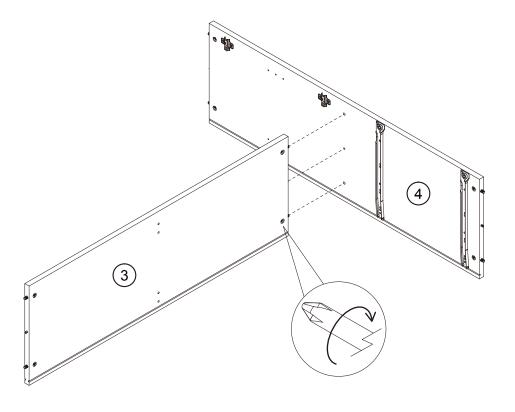

## Fixtures and fittings supplied (not to scale)

| Ref | Dimensions | Qty | Spare<br>Qty | Visual |
|-----|------------|-----|--------------|--------|
| i   | N/A        | 8   | N/A          |        |
| 0   | N/A        | 1   | N/A          |        |
| р   | N/A        | 4   | N/A          | X 2    |
| n1  | N/A        | 2   | N/A          | x2     |
| n2  | N/A        | 2   | N/A          |        |

| Ref | Dimensions | Qty | Spare<br>Qty | Visual |
|-----|------------|-----|--------------|--------|
| n5  | N/A        | 8   | 1            | 0      |
| n6  | N/A        | 1   | N/A          |        |
| k   | N/A        | 18  | N/A          |        |
| u   | N/A        | 10  | N/A          |        |
| V   | N/A        | 4   | N/A          | 0      |



436345 Assembly instructions







436345 Assembly instructions







BRONX CABINET 436345 Assembly instructions





# next

# BRONX CABINET 436345



BRONX CABINET 436345 Assembly instructions





# Next BRONX CABINET

Assembly instructions

10







# next

# **BRONX CABINET**



# next

# **BRONX CABINET**





436345 Assembly instructions

(12)





BRONX CABINET 436345 Assembly instructions

21







23







436345 Assembly instructions

25



26

We recommend the use of the wall attachment bracket/strap provided for safety reasons.

Secure the other end of the strap to the wall with an appropriate screw and wall plug for your wall type (not provided).

To hide the strap behind the unit, drill the hole lower than the top of unit.

Warning: Always ensure intended wall area to be drilled is free from hidden el