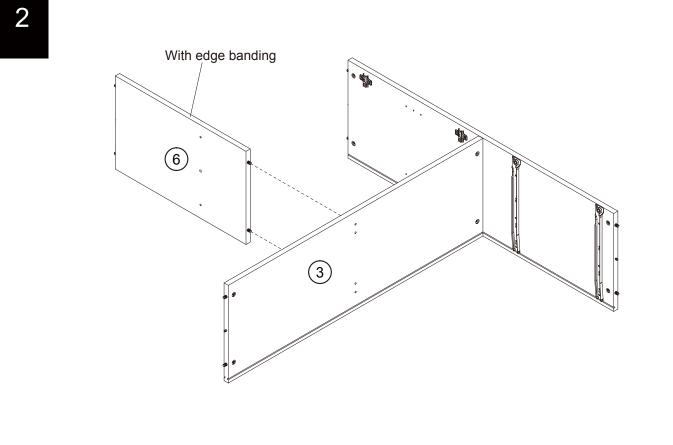

(not to scale)

| Ref | Dimensions | Qty | Spare<br>Qty | Visual |
|-----|------------|-----|--------------|--------|
| i   | N/A        | 8   | N/A          |        |
| 0   | N/A        | 1   | N/A          |        |
| р   | N/A        | 4   | N/A          | X 2    |
| n1  | N/A        | 2   | N/A          | x2     |
| n2  | N/A        | 2   | N/A          |        |

| Ref | Dimensions | Qty | Spare<br>Qty | Visual |
|-----|------------|-----|--------------|--------|
| n5  | N/A        | 8   | 1            | 0      |
| n6  | N/A        | 1   | N/A          |        |
| k   | N/A        | 18  | N/A          |        |
| u   | N/A        | 10  | N/A          |        |
| V   | N/A        | 4   | N/A          | 0      |



436345 Assembly instructions







436345 Assembly instructions







BRONX CABINET 436345 Assembly instructions





# next

# BRONX CABINET 436345



BRONX CABINET 436345 Assembly instructions





# Next BRONX CABINET

Assembly instructions

10







# next

# **BRONX CABINET**



# next

# **BRONX CABINET**





436345 Assembly instructions

(12)





BRONX CABINET 436345 Assembly instructions

21







23







436345 Assembly instructions

25



26

We recommend the use of the wall attachment bracket/strap provided for safety reasons.

Secure the other end of the strap to the wall with an appropriate screw and wall plug for your wall type (not provided).

To hide the strap behind the unit, drill the hole lower than the top of unit.

Warning: Always ensure intended wall area to be drilled is free from hidden electrical wires, water, and gas pip