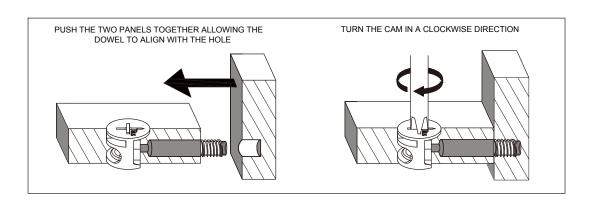

Fixtures and fittings supplied (not to scale)

| Ref | Dimensions | Qty | Spare<br>Qty | Visual |
|-----|------------|-----|--------------|--------|
| i   | N/A        | 8   | N/A          |        |
| 0   | N/A        | 1   | N/A          |        |
| р   | N/A        | 4   | N/A          | X 2    |
| n1  | N/A        | 2   | N/A          | x2     |
| n2  | N/A        | 2   | N/A          |        |

| Ref | Dimensions | Qty | Spare<br>Qty | Visual |
|-----|------------|-----|--------------|--------|
| n5  | N/A        | 8   | 1            | 0      |
| n6  | N/A        | 1   | N/A          |        |
| k   | N/A        | 18  | N/A          |        |
| u   | N/A        | 10  | N/A          |        |
| V   | N/A        | 4   | N/A          | 0      |



436345 Assembly instructions







436345 Assembly instructions







BRONX CABINET 436345 Assembly instructions





# next

# BRONX CABINET 436345



BRONX CABINET 436345 Assembly instructions





# Next BRONX CABINET

Assembly instructions

10







# next

# **BRONX CABINET**



# next

# **BRONX CABINET**





436345 Assembly instructions

(12)





BRONX CABINET 436345 Assembly instructions

21







23







436345 Assembly instructions

25



26

We recommend the use of the wall attachment bracket/strap provided for safety reasons.

Secure the other end of the strap to the wall with an appropriate screw and wall plug for your wall type (not provided).

To hide the strap behind the unit, drill the hole lower than the top of unit.

Warning: Always ensure intended wall area to be drilled is free from hidden elec