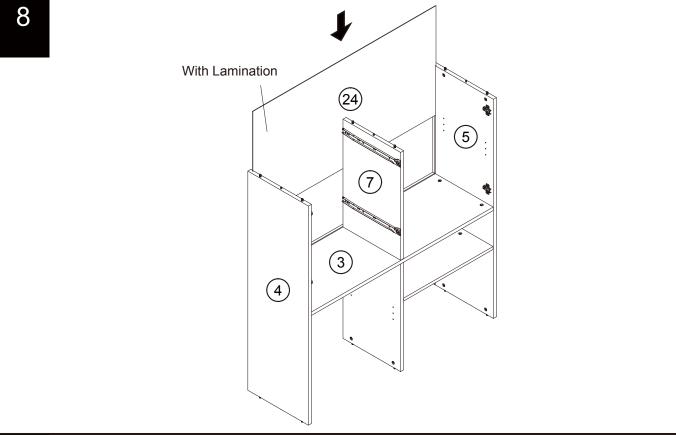

| 8   | N/A          |        |
| 0   | N/A        | 1   | N/A          |        |
| р   | N/A        | 4   | N/A          | X 2    |
| n1  | N/A        | 2   | N/A          | x2     |
| n2  | N/A        | 2   | N/A          |        |

| Ref | Dimensions | Qty | Spare<br>Qty | Visual |
|-----|------------|-----|--------------|--------|
| n5  | N/A        | 8   | 1            | 0      |
| n6  | N/A        | 1   | N/A          |        |
| k   | N/A        | 18  | N/A          |        |
| u   | N/A        | 10  | N/A          |        |
| V   | N/A        | 4   | N/A          | 0      |



436345 Assembly instructions







436345 Assembly instructions







BRONX CABINET 436345 Assembly instructions





# next

# BRONX CABINET 436345



BRONX CABINET 436345 Assembly instructions





# Next BRONX CABINET

Assembly instructions

10







# next

# **BRONX CABINET**



# next

# **BRONX CABINET**





436345 Assembly instructions

(12)





BRONX CABINET 436345 Assembly instructions

21







23







436345 Assembly instructions

25



26

We recommend the use of the wall attachment bracket/strap provided for safety reasons.

Secure the other end of the strap to the wall with an appropriate screw and wall plug for your wall type (not provided).

To hide the strap behind the unit, drill the hole lower than the top of unit.

Warning: Always ensure intended wall area to be drilled is free from hidden electrical wires, water, and gas pipes.

If in doubt please consult a qualified trades person.





# **DEXT** BRONX CABINET 436345





### Warnings

We suggest you re