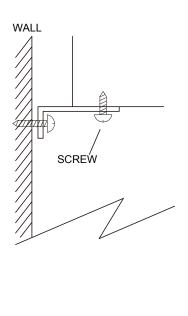

26

We recommend the use of the wall attachment bracket/strap provided for safety reasons.

Secure the other end of the strap to the wall with an appropriate screw and wall plug for your wall type (not provided).

To hide the strap behind the unit, drill the hole lower than the top of unit.

Warning: Always ensure intended wall area to be drilled is free from hidden electrical wires, water, and gas pipes.

If in doubt please consult a qualified trades person.