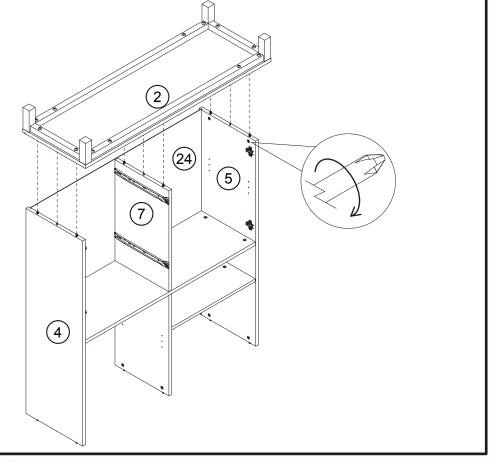

| 8   | N/A          |        |
| 0   | N/A        | 1   | N/A          |        |
| р   | N/A        | 4   | N/A          | X 2    |
| n1  | N/A        | 2   | N/A          | x2     |
| n2  | N/A        | 2   | N/A          |        |

| Ref | Dimensions | Qty | Spare<br>Qty | Visual |
|-----|------------|-----|--------------|--------|
| n5  | N/A        | 8   | 1            | 0      |
| n6  | N/A        | 1   | N/A          |        |
| k   | N/A        | 18  | N/A          |        |
| u   | N/A        | 10  | N/A          |        |
| V   | N/A        | 4   | N/A          | 0      |



436345 Assembly instructions







436345 Assembly instructions







BRONX CABINET 436345 Assembly instructions





# next

# BRONX CABINET 436345



BRONX CABINET 436345 Assembly instructions





# Next BRONX CABINET

Assembly instructions

10







# next

# **BRONX CABINET**



# next

# **BRONX CABINET**





436345 Assembly instructions

(12)





BRONX CABINET 436345 Assembly instructions

21







23







436345 Assembly instructions

25



26

We recommend the use of the wall attachment bracket/strap provided for safety reasons.

Secure the other end of the strap to the wall with an appropriate screw and wall plug for your wall type (not provided).

To hide the strap behind the unit, drill the hole lower than the top of unit.

Warning: Always ensure intended wall area to be drilled is free from hidden electrical wires, water, and gas pipes.

If in doubt please consult a qualified trades person.





# **DEXT** BRONX CABINET 436345





### Warnings

We suggest you reta