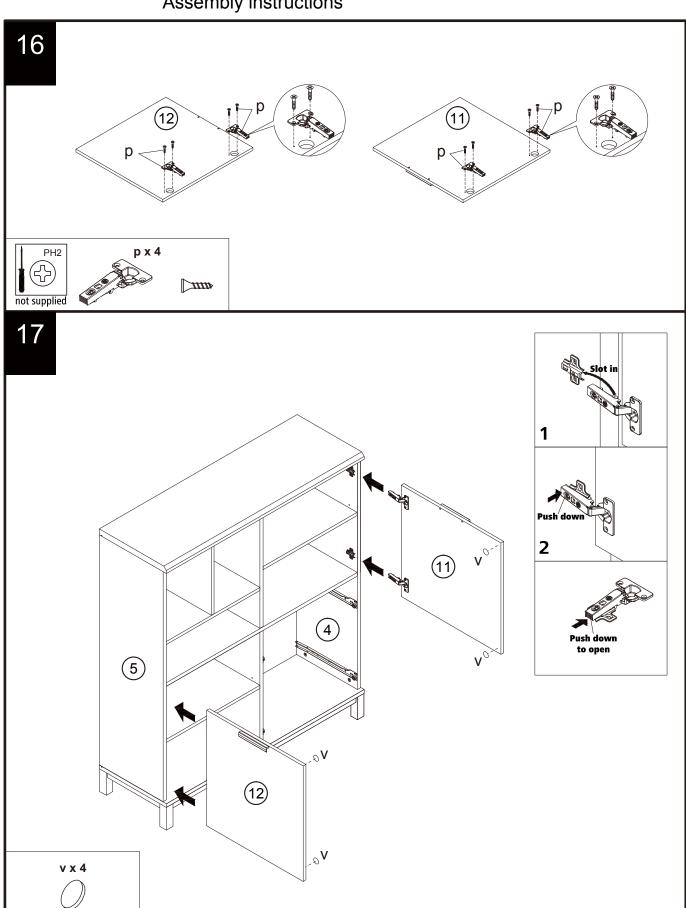

| X 2    |
| n1  | N/A        | 2   | N/A          | x2     |
| n2  | N/A        | 2   | N/A          |        |

| Ref | Dimensions | Qty | Spare<br>Qty | Visual |
|-----|------------|-----|--------------|--------|
| n5  | N/A        | 8   | 1            | 0      |
| n6  | N/A        | 1   | N/A          |        |
| k   | N/A        | 18  | N/A          |        |
| u   | N/A        | 10  | N/A          |        |
| V   | N/A        | 4   | N/A          | 0      |



436345 Assembly instructions







436345 Assembly instructions







BRONX CABINET 436345 Assembly instructions





# next

# BRONX CABINET 436345



BRONX CABINET 436345 Assembly instructions





# Next BRONX CABINET

Assembly instructions

10







# next

# **BRONX CABINET**



# next

# **BRONX CABINET**





436345 Assembly instructions

(12)





BRONX CABINET 436345 Assembly instructions

21







23







436345 Assembly instructions

25



26

We recommend the use of the wall attachment bracket/strap provided for safety reasons.

Secure the other end of the strap to the wall with an appropriate screw and wall plug for your wall type (not provided).

To hide the strap behind the unit, drill the hole lower than the top of unit.

Warning: Always ensure intended wall area to be drilled is free from hidden electrical wires, water, and gas pipes.

If in doubt please consult a qualified trades person.





# **DEXT** BRONX CABINET 436345





### Warnings

We suggest you retain these instructions for future reference.

Keep fittings out of children's reach and keep children well away from c