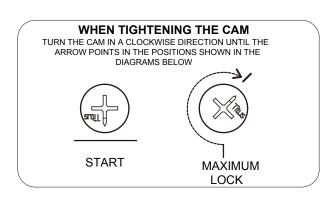

## Fixtures and fittings supplied (not to scale)

| Ref | Dimensions | Qty | Spare<br>Qty | Visual |
|-----|------------|-----|--------------|--------|
| i   | N/A        | 8   | N/A          |        |
| 0   | N/A        | 1   | N/A          |        |
| р   | N/A        | 4   | N/A          | X 2    |
| n1  | N/A        | 2   | N/A          | x2     |
| n2  | N/A        | 2   | N/A          |        |

| Ref | Dimensions | Qty | Spare<br>Qty | Visual |
|-----|------------|-----|--------------|--------|
| n5  | N/A        | 8   | 1            | 0      |
| n6  | N/A        | 1   | N/A          |        |
| k   | N/A        | 18  | N/A          |        |
| u   | N/A        | 10  | N/A          |        |
| V   | N/A        | 4   | N/A          | 0      |



436345 Assembly instructions







436345 Assembly instructions







BRONX CABINET 436345 Assembly instructions





# next

# BRONX CABINET 436345



BRONX CABINET 436345 Assembly instructions





# Next BRONX CABINET

Assembly instructions

10







# next

# **BRONX CABINET**



# next

# **BRONX CABINET**





436345 Assembly instructions

(12)





BRONX CABINET 436345 Assembly instructions

21







23







436345 Assembly instructions

25



26

We recommend the use of the wall attachment bracket/strap provided for safety reasons.

Secure the other end of the strap to the wall with an appropriate screw and wall plug for your wall type (not provided).

To hide the strap behind the unit, drill the hole lower than the top of unit.

Warning: Always ensure intended wall area to be drilled is free from hidden