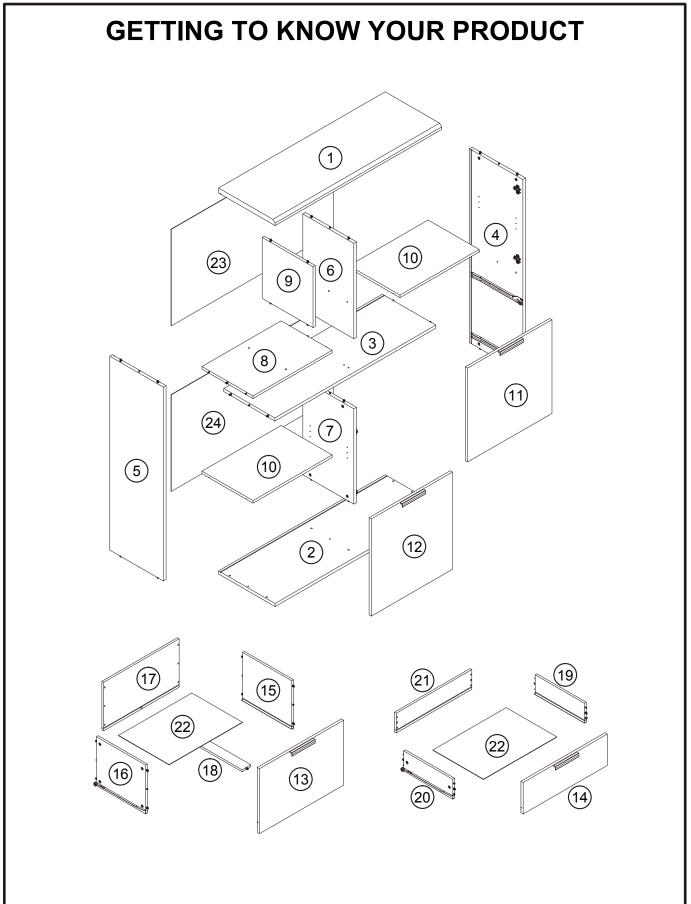

## Fixtures and fittings supplied (actual size)

| supplied (actual size) |              |     |              |  |  |  |
|------------------------|--------------|-----|--------------|--|--|--|
| Ref                    | Dimensions   | Qty | Spare<br>Qty |  |  |  |
| С                      | Ø8 x 38mm    | N/A | 2            |  |  |  |
| d                      | Ø6 x 30mm    | N/A | 2            |  |  |  |
| f                      | Ø15 x 12.7mm | N/A | 2            |  |  |  |
| f1                     | Ø15 x 9.5mm  | N/A | 2            |  |  |  |
| n3                     | Ø6 x 16mm    | 4   | 1            |  |  |  |
| n4                     | Ø6 x 43mm    | 8   | 1            |  |  |  |

## Fixtures and fittings supplied (not to scale)

| Ref | Dimensions | Qty | Spare<br>Qty | Visual |
|-----|------------|-----|--------------|--------|
| i   | N/A        | 8   | N/A          |        |
| 0   | N/A        | 1   | N/A          |        |
| р   | N/A        | 4   | N/A          | X 2    |
| n1  | N/A        | 2   | N/A          | x2     |
| n2  | N/A        | 2   | N/A          |        |

| Ref | Dimensions | Qty | Spare<br>Qty | Visual |
|-----|------------|-----|--------------|--------|
| n5  | N/A        | 8   | 1            | 0      |
| n6  | N/A        | 1   | N/A          |        |
| k   | N/A        | 18  | N/A          |        |
| u   | N/A        | 10  | N/A          |        |
| V   | N/A        | 4   | N/A          | 0      |