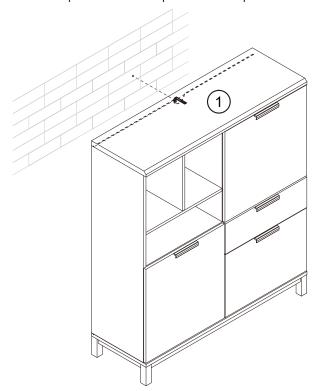

26

We recommend the use of the wall attachment bracket/strap provided for safety reasons.

Secure the other end of the strap to the wall with an appropriate screw and wall plug for your wall type (not provided).

To hide the strap behind the unit, drill the hole lower than the top of unit.

Warning: Always ensure intended wall area to be drilled is free from hidden electrical wires, water, and gas pipes.

If in doubt please consult a qualified trades person.