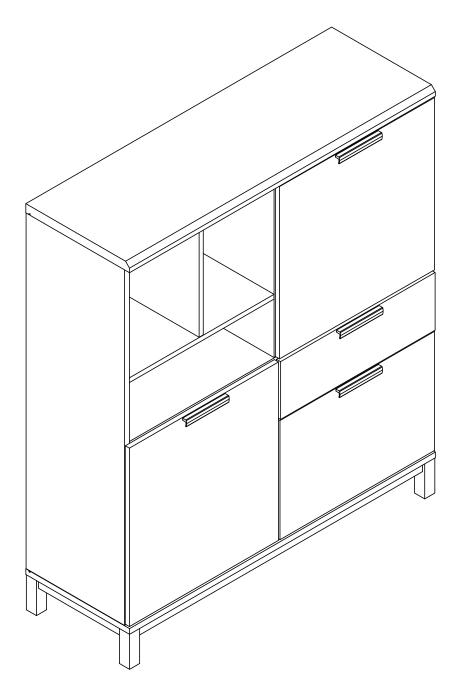

## Components supplied. Please use this guide if you require replacement parts

| Ref | Dimensions     | Visual | Qty | Ctn | Re | ef | Dimensions    | Visual | Qty | Ctn |
|-----|----------------|--------|-----|-----|----|----|---------------|--------|-----|-----|
| 1   | 11.5 x 39cm    |        | 1   | 1   | 11 | 1  | 58.1 x 56.1cm |        | 1   | 2   |
| 2   | 11.5 x 39cm    |        | 1   | 1   | 12 | 2  | 56.1 x 58.1cm |        | 1   | 2   |
| 3   | 11.11 x 36.9cm |        | 1   | 1   | 13 | 3  | 58.1 x 38.8cm |        | 1   | 2   |
| 4   | 11.59 x 37cm   |        | 1   | 1   | 14 | 1  | 58.1 x 18.8cm |        | 1   | 2   |
| 5   | 11.59 x 37cm   |        | 1   | 1   | 15 | 5  | 34 x 29cm     |        | 1   | 2   |
| 6   | 57 x 35.2cm    |        | 1   | 1   | 16 | 6  | 34 x 29cm     |        | 1   | 2   |
| 7   | 57 x 35.2cm    |        | 1   | 1   | 17 | 7  | 52.1 x 29cm   |        | 1   | 2   |
| 8   | 54.6 x 35.2cm  |        | 1   | 2   | 18 | 3  | 34x 6cm       |        | 1   | 2   |
| 9   | 36.4 x 35.1cm  |        | 1   | 2   | 19 | 9  | 34 x 11.8cm   |        | 1   | 2   |
| 10  | 54.6 x 35.2cm  |        | 2   | 2   | 20 | )  | 34 x 11.8cm   |        | 1   | 2   |

| Ref | Dimensions     | Visual | Qty | Ctn |
|-----|----------------|--------|-----|-----|
| 21  | 52.1 x 11.8cm  |        | 1   | 2   |
| 22  | 50.6 x 34.9cm  |        | 2   | 2   |
| 23  | 11.18 x 57.7cm |        | 1   | 1   |
| 24  | 11.18 x 57.7cm |        | 1   | 1   |