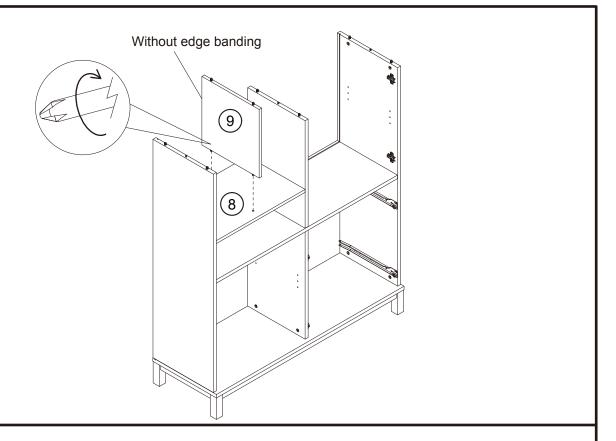

| 1   | N/A          |        |
| р   | N/A        | 4   | N/A          | X 2    |
| n1  | N/A        | 2   | N/A          | x2     |
| n2  | N/A        | 2   | N/A          |        |

| Ref | Dimensions | Qty | Spare<br>Qty | Visual |
|-----|------------|-----|--------------|--------|
| n5  | N/A        | 8   | 1            | 0      |
| n6  | N/A        | 1   | N/A          |        |
| k   | N/A        | 18  | N/A          |        |
| u   | N/A        | 10  | N/A          |        |
| V   | N/A        | 4   | N/A          | 0      |



436345 Assembly instructions







436345 Assembly instructions







BRONX CABINET 436345 Assembly instructions





# next

# BRONX CABINET 436345



BRONX CABINET 436345 Assembly instructions





# Next BRONX CABINET

Assembly instructions

10







# next

# **BRONX CABINET**



# next

# **BRONX CABINET**





436345 Assembly instructions

(12)





BRONX CABINET 436345 Assembly instructions

21







23







436345 Assembly instructions

25



26

We recommend the use of the wall attachment bracket/strap provided for safety reasons.

Secure the other end of the strap to the wall with an appropriate screw and wall plug for your wall type (not provided).

To hide the strap behind the unit, drill the hole lower than the top of unit.

Warning: Always ensure intended wall area to be drilled is free from hidden electrical wires, water, and gas pipes.

If in doubt please consult a qualified trades person.





# **DEXT** BRONX CABINET 436345





### Warnings

We suggest you retain these instructions for future reference.

Keep f