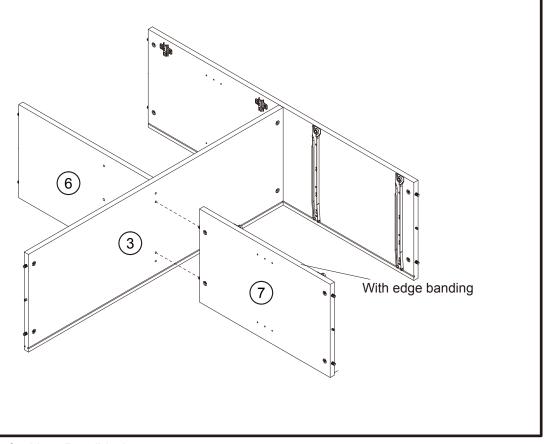

436345 Assembly instructions

436345 Assembly instructions

BRONX CABINET 436345 Assembly instructions

# BRONX CABINET 436345

BRONX CABINET 436345 Assembly instructions

# Next BRONX CABINET

Assembly instructions

10