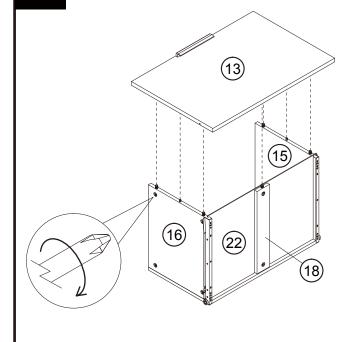

| N/A          |        |

| Ref | Dimensions | Qty | Spare<br>Qty | Visual |
|-----|------------|-----|--------------|--------|
| n5  | N/A        | 8   | 1            | 0      |
| n6  | N/A        | 1   | N/A          |        |
| k   | N/A        | 18  | N/A          |        |
| u   | N/A        | 10  | N/A          |        |
| V   | N/A        | 4   | N/A          | 0      |



436345 Assembly instructions







436345 Assembly instructions







BRONX CABINET 436345 Assembly instructions





# next

# BRONX CABINET 436345



BRONX CABINET 436345 Assembly instructions





# Next BRONX CABINET

Assembly instructions

10







# next

# **BRONX CABINET**



# next

# **BRONX CABINET**





436345 Assembly instructions

(12)





BRONX CABINET 436345 Assembly instructions

21







23







436345 Assembly instructions

25



26

We recommend the use of the wall attachment bracket/strap provided for safety reasons.

Secure the other end of the strap to the wall with an appropriate screw and wall plug for your wall type (not provided).

To hide the strap behind the unit, drill the hole lower than the top of unit.

Warning: Always ensure intended wall area to be drilled is free from hidden electrical wires, water, and gas pipes.

If in doubt please consult a qualified trades person.





# **DEXT** BRONX CABINET 436345





### Warnings

We suggest you retain these instructions for future reference.

Keep fittings out of children's reach and keep children well away from construction area.

This product should only be used on firm level ground.

Please periodically