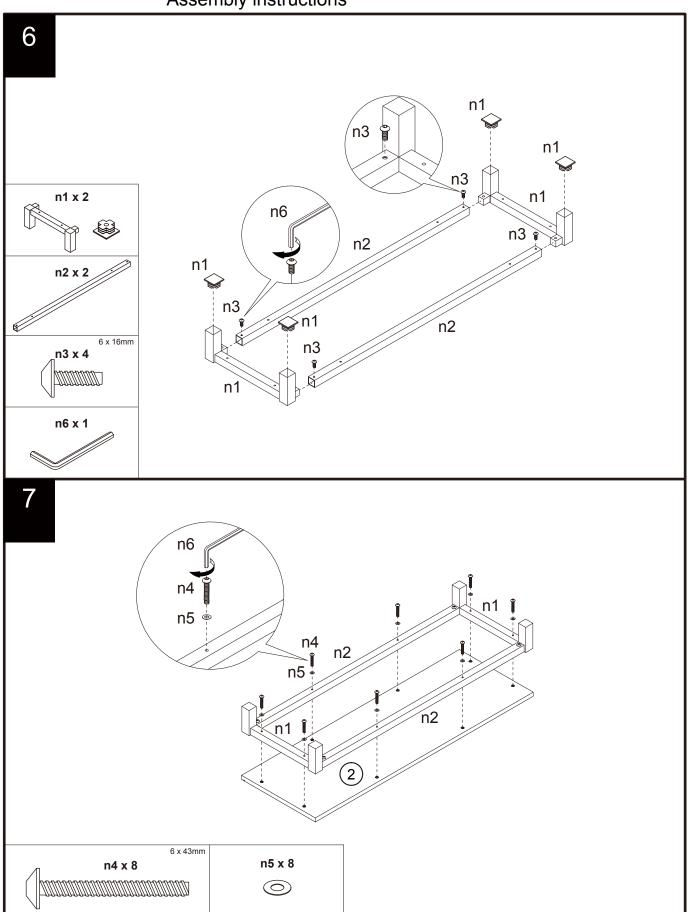

## Fixtures and fittings supplied (actual size)

| supplied (actual size) |              |     |              |  |  |  |
|------------------------|--------------|-----|--------------|--|--|--|
| Ref                    | Dimensions   | Qty | Spare<br>Qty |  |  |  |
| С                      | Ø8 x 38mm    | N/A | 2            |  |  |  |
| d                      | Ø6 x 30mm    | N/A | 2            |  |  |  |
| f                      | Ø15 x 12.7mm | N/A | 2            |  |  |  |
| f1                     | Ø15 x 9.5mm  | N/A | 2            |  |  |  |
| n3                     | Ø6 x 16mm    | 4   | 1            |  |  |  |
| n4                     | Ø6 x 43mm    | 8   | 1            |  |  |  |

## Fixtures and fittings supplied (not to scale)

| Ref | Dimensions | Qty | Spare<br>Qty | Visual |
|-----|------------|-----|--------------|--------|
| i   | N/A        | 8   | N/A          |        |
| 0   | N/A        | 1   | N/A          |        |
| р   | N/A        | 4   | N/A          | X 2    |
| n1  | N/A        | 2   | N/A          | x2     |
| n2  | N/A        | 2   | N/A          |        |

| Ref | Dimensions | Qty | Spare<br>Qty | Visual |
|-----|------------|-----|--------------|--------|
| n5  | N/A        | 8   | 1            | 0      |
| n6  | N/A        | 1   | N/A          |        |
| k   | N/A        | 18  | N/A          |        |
| u   | N/A        | 10  | N/A          |        |
| V   | N/A        | 4   | N/A          | 0      |