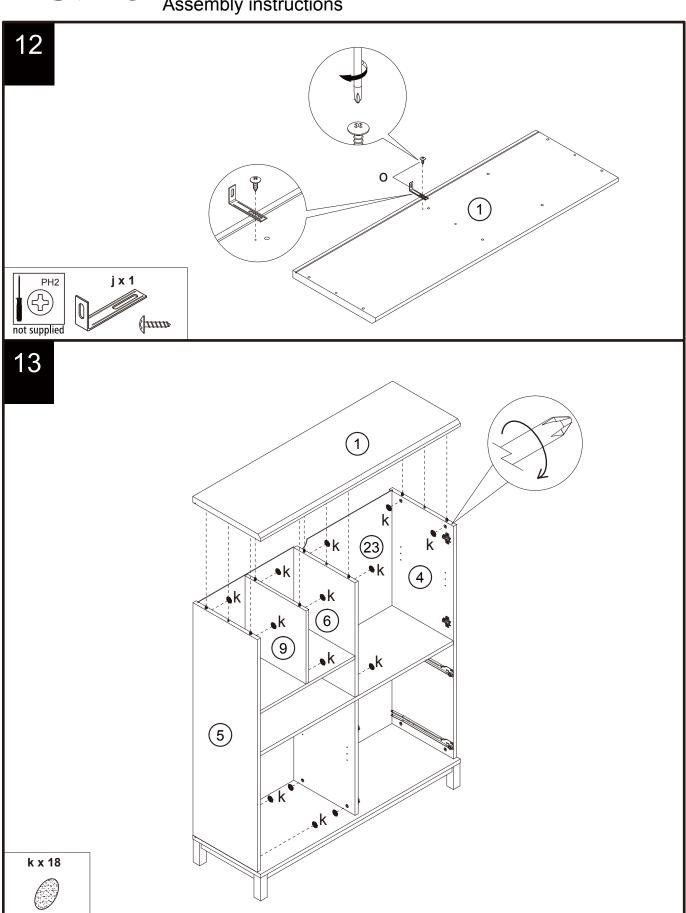

1   | N/A          |        |
| р   | N/A        | 4   | N/A          | X 2    |
| n1  | N/A        | 2   | N/A          | x2     |
| n2  | N/A        | 2   | N/A          |        |

| Ref | Dimensions | Qty | Spare<br>Qty | Visual |
|-----|------------|-----|--------------|--------|
| n5  | N/A        | 8   | 1            | 0      |
| n6  | N/A        | 1   | N/A          |        |
| k   | N/A        | 18  | N/A          |        |
| u   | N/A        | 10  | N/A          |        |
| V   | N/A        | 4   | N/A          | 0      |



436345 Assembly instructions







436345 Assembly instructions







BRONX CABINET 436345 Assembly instructions





# next

# BRONX CABINET 436345



BRONX CABINET 436345 Assembly instructions





# Next BRONX CABINET

Assembly instructions

10







# next

# **BRONX CABINET**



# next

# **BRONX CABINET**





436345 Assembly instructions

(12)





BRONX CABINET 436345 Assembly instructions

21







23







436345 Assembly instructions

25



26

We recommend the use of the wall attachment bracket/strap provided for safety reasons.

Secure the other end of the strap to the wall with an appropriate screw and wall plug for your wall type (not provided).

To hide the strap behind the unit, drill the hole lower than the top of unit.

Warning: Always ensure intended wall area to be drilled is free from hidden electrical wires, water, and gas pipes.

If in doubt please consult a qualified trades person.





# **DEXT** BRONX CABINET 436345





### Warnings

We suggest you retain these instructions for future reference.

Keep fitti