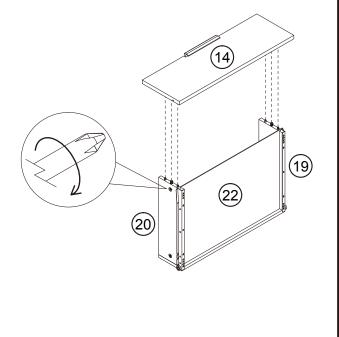

# **BRONX CABINET**

436345 Assembly instructions

(12)

BRONX CABINET 436345 Assembly instructions

21

23

436345 Assembly instructions

25