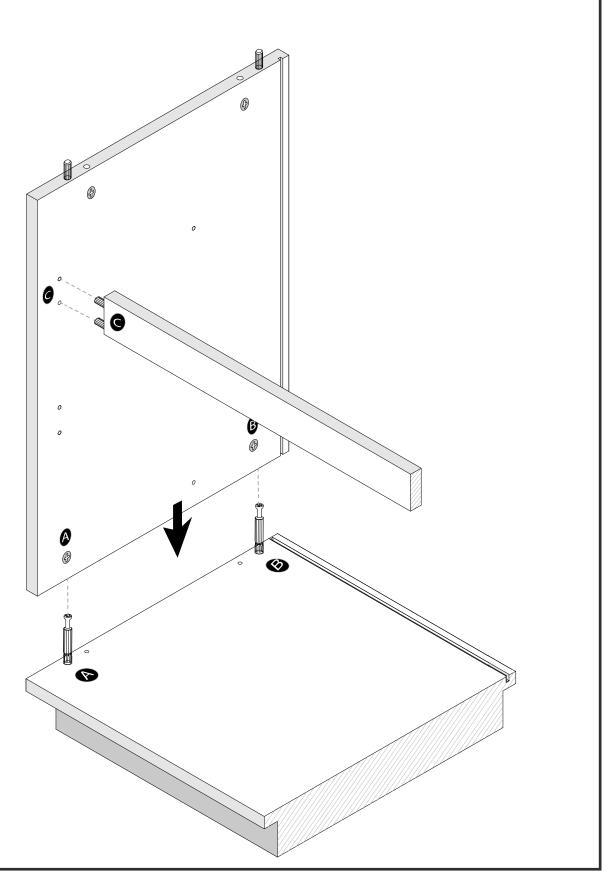

TO ASSEMBLE THE PRODUCT PLEASE MATCH THE LETTERS ON THE COMPONENTS AS SHOWN IN THE DIAGRAM BELOW

453693