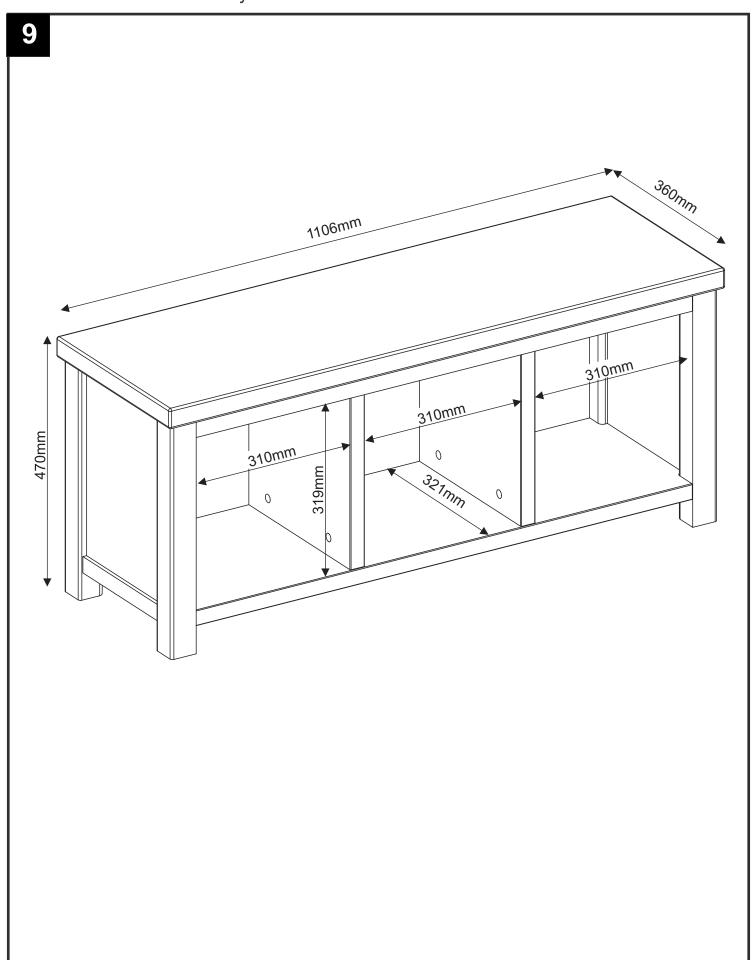

nstructions

Fixtures and fittings supplied (actual size)

| Re | Dimension   | Qty | *Extra<br>fittings |
|----|-------------|-----|--------------------|
| AZ | 10 x 43,5mm | 16  | 2                  |
| ВА | ø15mm       | 16  | 2                  |
| вс | 3,5 x 14mm  | 10  | 1                  |



Fixtures and fittings supplied (not to scale)

| Ref | Dimensions | Visual | Qty | *Extra<br>fittings |
|-----|------------|--------|-----|--------------------|
| ВВ  | N/A        |        | 10  | 1                  |

TO ASSEMBLE THE PRODUCT PLEASE MATCH THE LETTERS ON THE COMPONENTS AS SHOWN IN THE DIAGRAM BELOW



453693



# next

# **EA Hartford Painted Shoe Bench**

453693



# next

#### **EA Hartford Painted Shoe Bench**

453693



# next

# **EA Hartford Painted Shoe Bench**

453693





#### 453693

#### Assembly instructions

#### Warnings

We suggest you retain these instructions for future reference.

Keep fittings out of children's reach and keep children well away from the construction are .

This product should only be used on firm, level ground.

Please periodically check all fittings and re-tighten as necessary.

Please do not sit or stand on your furniture.

Avoid exposing the furniture to excessive heat or direct sunlight as this can cause deterioration of the colour.

Unwrap all packaging materials and place the components on top of the carton box or on a clean floor to protect it from damage.

#### Missing parts

If you are missing any fixtures and fittings for your product please contact our customer service team on **0333 777 8999** and they will be happ