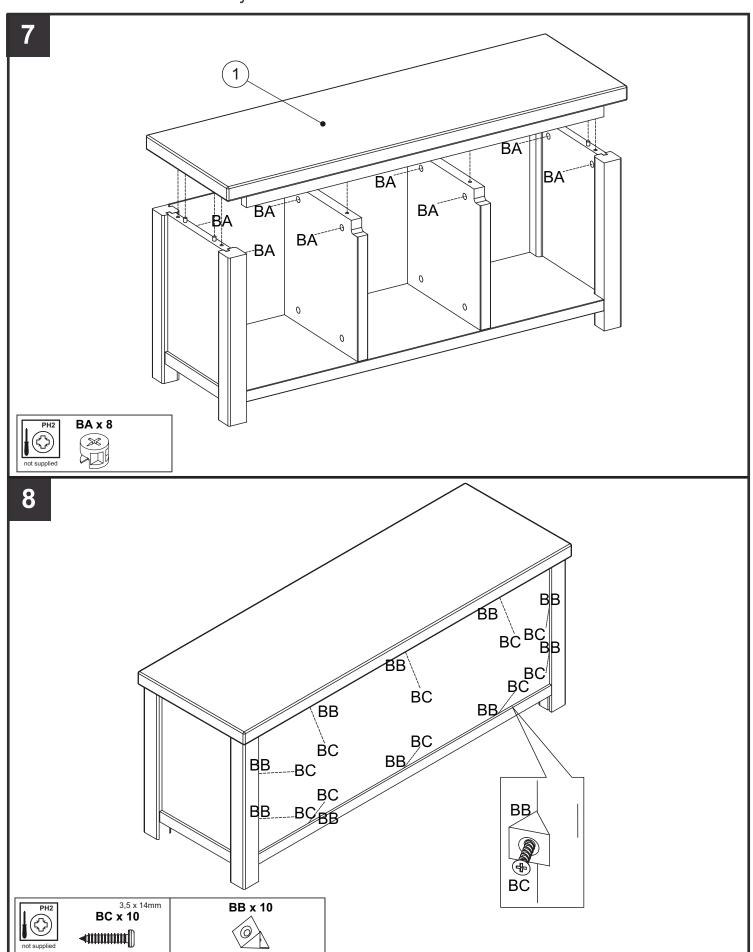

TO ASSEMBLE THE PRODUCT PLEASE MATCH THE LETTERS ON THE COMPONENTS AS SHOWN IN THE DIAGRAM BELOW

453693