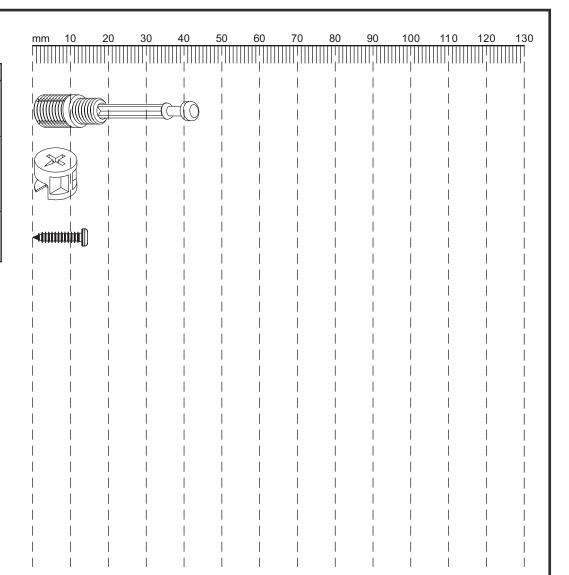

453693

Assembly instructions

Fixtures and fittings supplied (actual size)

| Re | Dimension   | Qty | *Extra<br>fittings |
|----|-------------|-----|--------------------|
| AZ | 10 x 43,5mm | 16  | 2                  |
| ВА | ø15mm       | 16  | 2                  |
| вс | 3,5 x 14mm  | 10  | 1                  |

Fixtures and fittings supplied (not to scale)

| Ref | Dimensions | Visual | Qty | *Extra<br>fittings |
|-----|------------|--------|-----|--------------------|
| ВВ  | N/A        |        | 10  | 1                  |