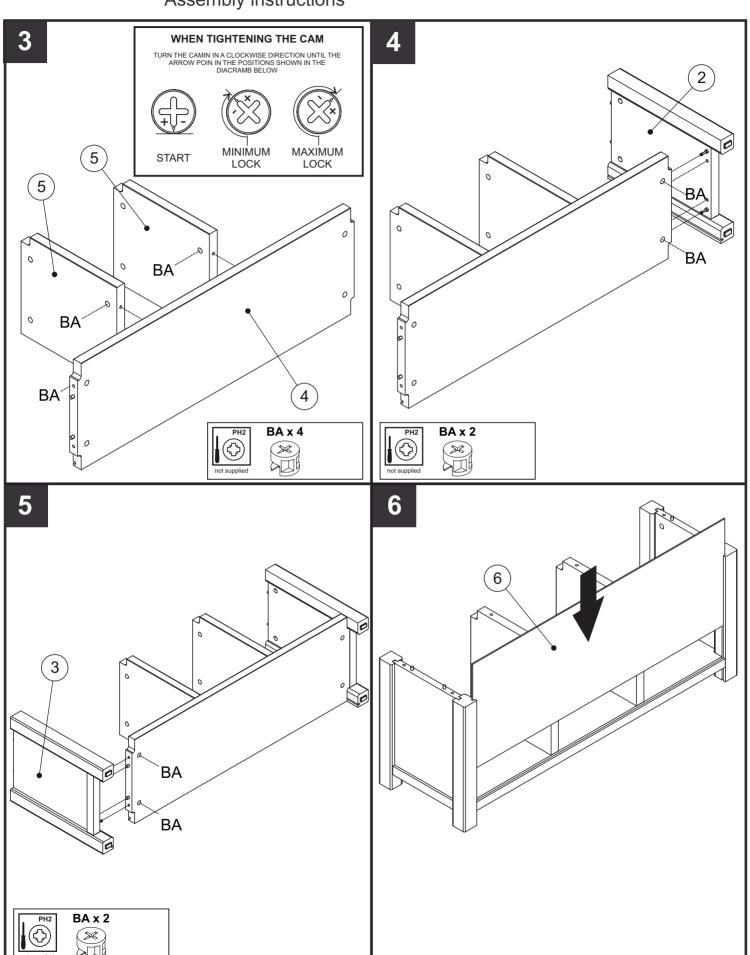

TO ASSEMBLE THE PRODUCT PLEASE MATCH THE LETTERS ON THE COMPONENTS AS SHOWN IN THE DIAGRAM BELOW

453693