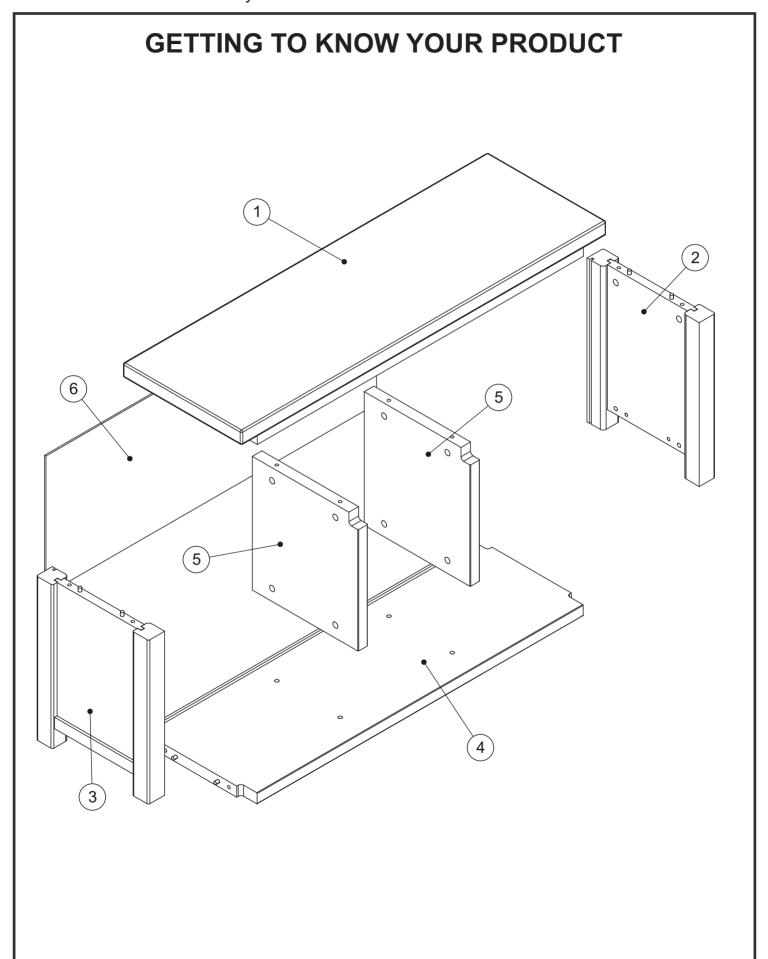

#### Components supplied. Please use this guide if you require replacement parts.

| Ref | Dimensions     | Visual | Qty | Ctn |
|-----|----------------|--------|-----|-----|
| 1   | 110.6 x 36cm   |        | 1   | 1   |
| 2   | 43 x 33.9cm    |        | 1   | 1   |
| 3   | 43 x 33.9cm    |        | 1   | 1   |
| 4   | 101.4 x 33.8cm |        | 1   | 1   |
| 5   | 35.1 x 32.1cm  |        | 2   | 1   |
| 6   | 100.2 x 36.4cm |        | 1   | 1   |