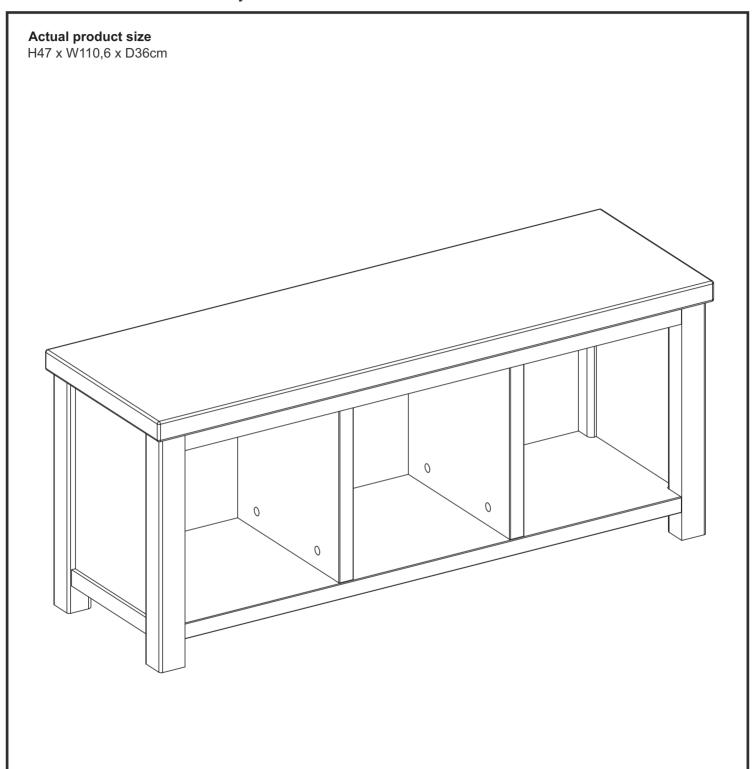

#### Components supplied. Please use this guide if you require replacement parts.

| Ref | Dimensions     | Visual | Qty | Ctn |
|-----|----------------|--------|-----|-----|
| 1   | 110.6 x 36cm   |        | 1   | 1   |
| 2   | 43 x 33.9cm    |        | 1   | 1   |
| 3   | 43 x 33.9cm    |        | 1   | 1   |
| 4   | 101.4 x 33.8cm |        | 1   | 1   |
| 5   | 35.1 x 32.1cm  |        | 2   | 1   |
| 6   | 100.2 x 36.4cm |        | 1   | 1   |

# **EA Hartford Painted Shoe Bench**

453693