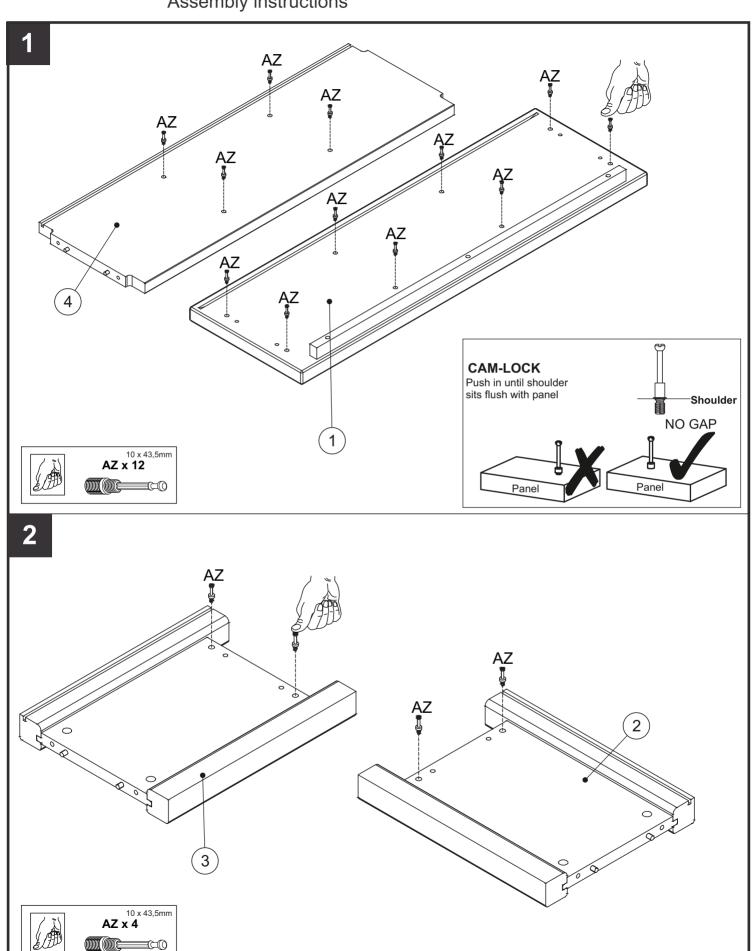

TO ASSEMBLE THE PRODUCT PLEASE MATCH THE LETTERS ON THE COMPONENTS AS SHOWN IN THE DIAGRAM BELOW

453693