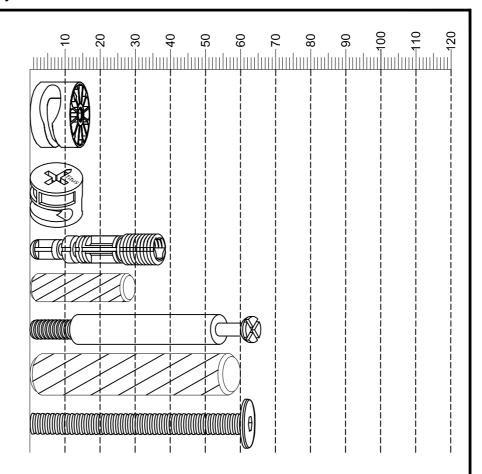

## Fixtures and fittings supplied (actual size)

| Ref | Dimensions  | Qty | Spare Qty |  |
|-----|-------------|-----|-----------|--|
| B25 | Ø35 x 17mm  | 8   | N/A       |  |
| В3  | Ø15 x 12mm  | N/A | 1         |  |
| В8  | Ø8 x 38mm   | N/A | 1         |  |
| D6  | Ø8 x 30mm   | N/A | 1         |  |
| B24 | Ø8.5 x 63mm | 8   | N/A       |  |
| D13 | Ø12 x 60mm  | N/A | 2         |  |
| V83 | Ø6 x 60mm   | 12  | 2         |  |