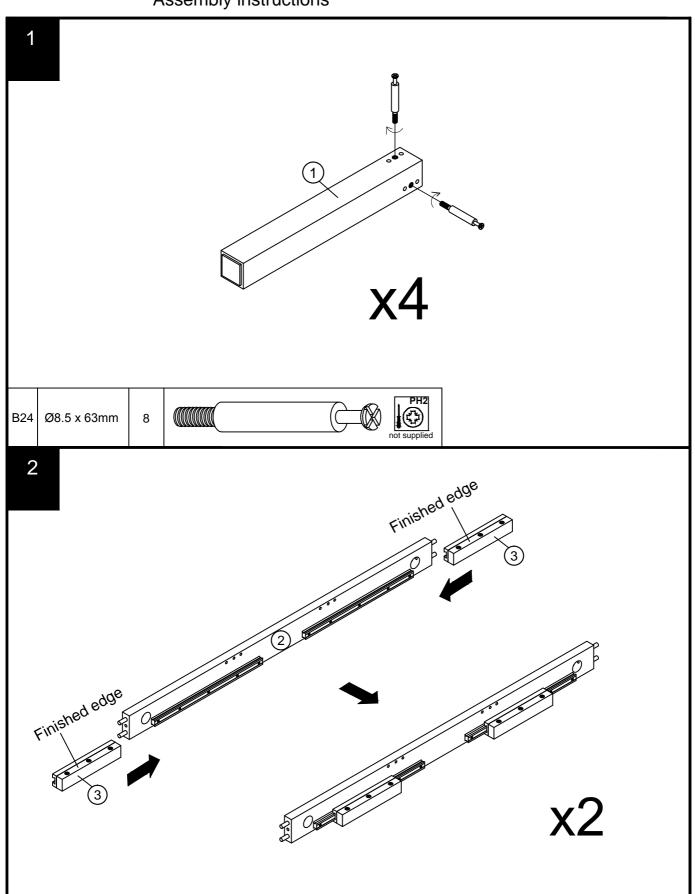

## Fixtures and fittings supplied (actual size)

| Ref | Dimensions  | Qty | Spare Qty |  |
|-----|-------------|-----|-----------|--|
| B25 | Ø35 x 17mm  | 8   | N/A       |  |
| В3  | Ø15 x 12mm  | N/A | 1         |  |
| В8  | Ø8 x 38mm   | N/A | 1         |  |
| D6  | Ø8 x 30mm   | N/A | 1         |  |
| B24 | Ø8.5 x 63mm | 8   | N/A       |  |
| D13 | Ø12 x 60mm  | N/A | 2         |  |
| V83 | Ø6 x 60mm   | 12  | 2         |  |