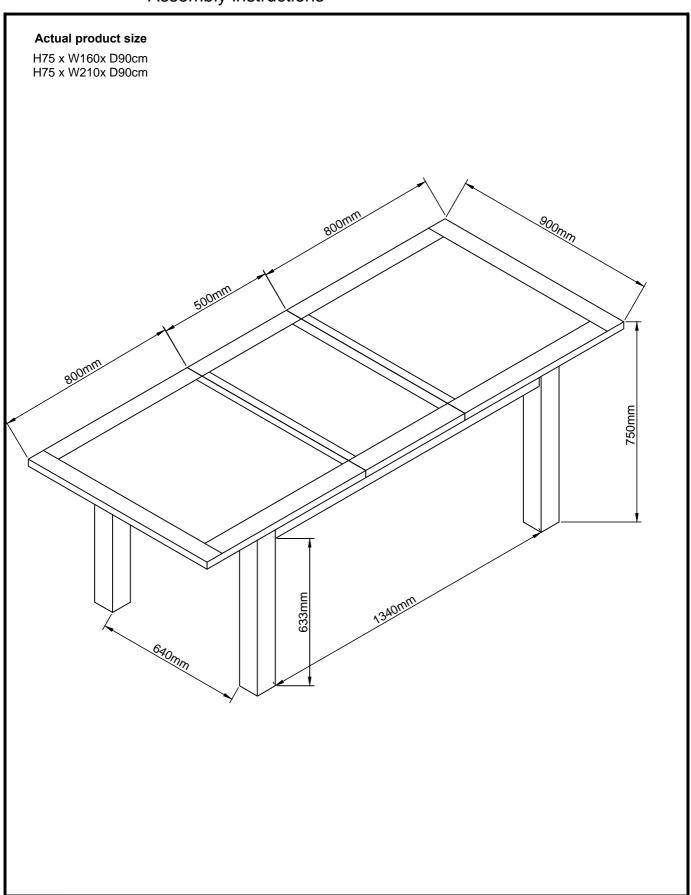

| D14 | N/A        | 2   | N/A       |        |
| P8  | N/A        | 2   | N/A       | O Man  |

## MALVERN CREAM 6 TO 8 EXTENDING DINING TABLE 467632 Assembly instructions





## MALVERN CREAM 6 TO 8 EXTENDING DINING TABLE 467632 Assembly instructions

3







# MALVERN CREAM 6 TO 8 EXTENDING DINING TABLE 467632



# MALVERN CREAM 6 TO 8 EXTENDING DINING TABLE 467632



# MALVERN CREAM 6 TO 8 EXTENDING DINING TABLE 467632

A **Asembly** in attration as



# MALVERN CREAM 6 TO 8 EXTENDING DINING TABLE 467632



# MALVERN CREAM 6 TO 8 EXTENDING DINING TABLE 467632



# MALVERN CREAM 6 TO 8 EXTENDING DINING TABLE 467632



### MALVERN CREAM 6 TO 8 EXTENDING DINING TABLE 467632



# MALVERN CREAM 6 TO 8 EXTENDING DINING TABLE 467632



# MALVERN CREAM 6 TO 8 EXTENDING DINING TABLE 467632



### Warnings

We suggest you retain these instructions for future reference.

Keep fittings out of children's reach and keep children well away from construction area.

This product should only be used on firm level ground.

Please periodically check all fittings and re-tighten as necessary.

Please do not sit or stand on your furniture.

Avoid exposing the furniture to excessive heat or direct sunlight as this can cause deterioration of the colour.

Unwrap all packaging materials and place the components on top of the carton box or on a clean floor to protect it from damage

#### Missing parts

If you are missing any fixtures and fittings for your product. Please contact our customer service team on 0333 777 8999 and they will be happy to arrange for a replacement to be sent to you free