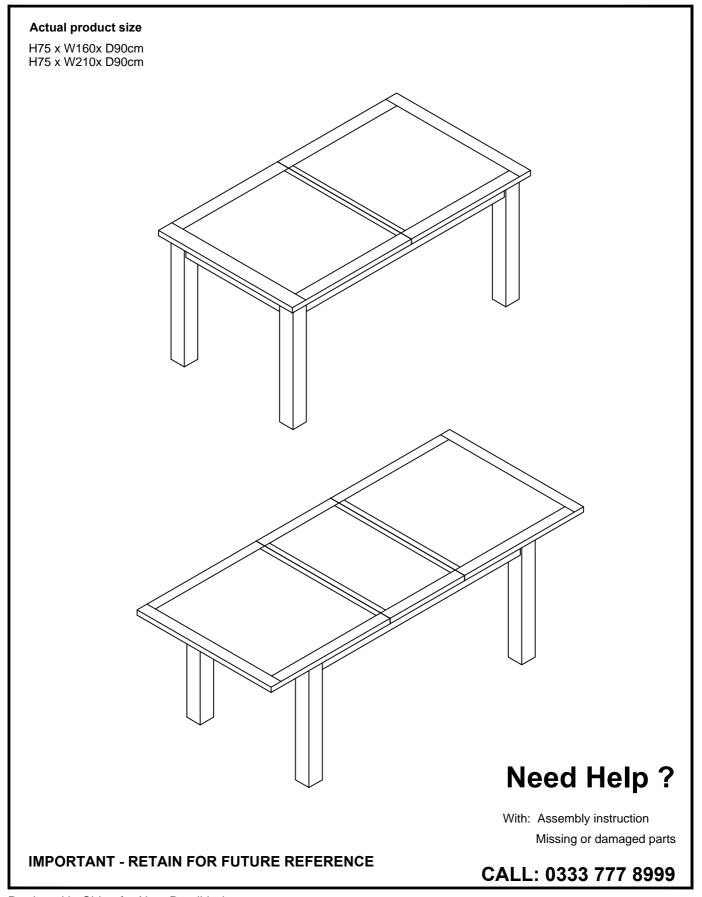

## MALVERN CREAM 6 TO 8 EXTENDING DINING TABLE 467632 Assembly instructions

#### Missing parts

If you are missing any fixtures and fittings for your product. Please contact our customer service team on 0333 777 8999 and they will be happy to arrange for a replacement to be sent to you free of charge.

#### Home service technicians

If you have a fault with your product, please contact our customer service team on 0333 777 8999. If you have had the product for 28 days or less you may be offered a replacement, refund or for a fully trained home service technician to visit your home to assess the fault and repair the product where possible. If you have had the product for more than 28 days we will send an independant home service technician to review and repair the product where possible and recommend further action.