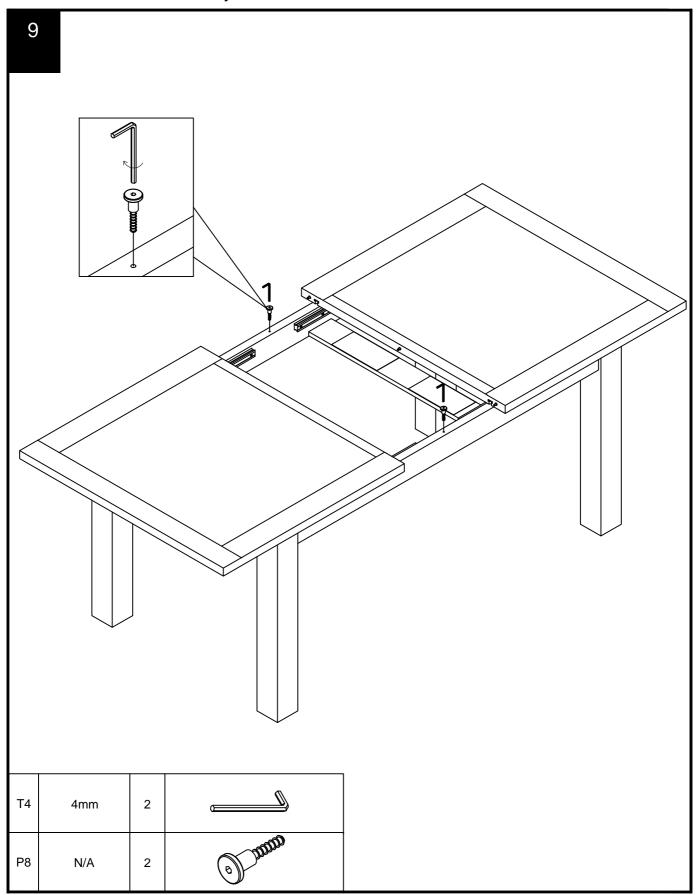

--------|-----|-----------|--------|
| T4  | 4mm        | 2   | N/A       |        |
| Т7  | 6mm        | 2   | N/A       |        |

#### Fixtures and fittings supplied ( not to scale)

| Ref | Dimensions | Qty | Spare Qty | Visual |
|-----|------------|-----|-----------|--------|
| D14 | N/A        | 2   | N/A       |        |
| P8  | N/A        | 2   | N/A       | O Man  |

## MALVERN CREAM 6 TO 8 EXTENDING DINING TABLE 467632 Assembly instructions





## MALVERN CREAM 6 TO 8 EXTENDING DINING TABLE 467632 Assembly instructions

3







# MALVERN CREAM 6 TO 8 EXTENDING DINING TABLE 467632



# MALVERN CREAM 6 TO 8 EXTENDING DINING TABLE 467632



# MALVERN CREAM 6 TO 8 EXTENDING DINING TABLE 467632

A **Asembly** in attration as



# MALVERN CREAM 6 TO 8 EXTENDING DINING TABLE 467632



# MALVERN CREAM 6 TO 8 EXTENDING DINING TABLE 467632



# MALVERN CREAM 6 TO 8 EXTENDING DINING TABLE 467632



### MALVERN CREAM 6 TO 8 EXTENDING DINING TABLE 467632



# MALVERN CREAM 6 TO 8 EXTENDING DINING TABLE 467632



# MALVERN CREAM 6 TO 8 EXTENDING DINING TABLE 467632



### Warnings

We suggest you retain these instructions for future reference.

Keep fittings out of children's reach and keep children well away from construction area.

This product should only be used on firm level ground.

Please periodically check all fittings and re-tighten as necessary.

Please do not sit or stand on your furniture.

Avoid exposing the furniture to excessive heat or direct sunlight as this can cause deterioration of the colour.

Unwrap all packaging materials and place the components on to