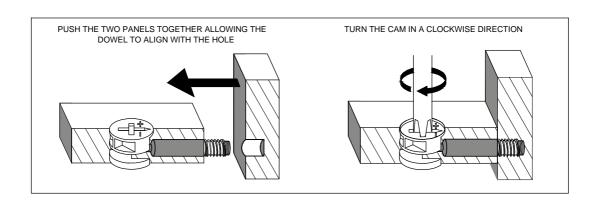

Carefully check that you have all the parts before beginning assembly.

Due to the size of this product we recomement that it is assembled in the room intended for use.

Ensure the product is fully assembled as illustrated and all fixings fully tightened before use.