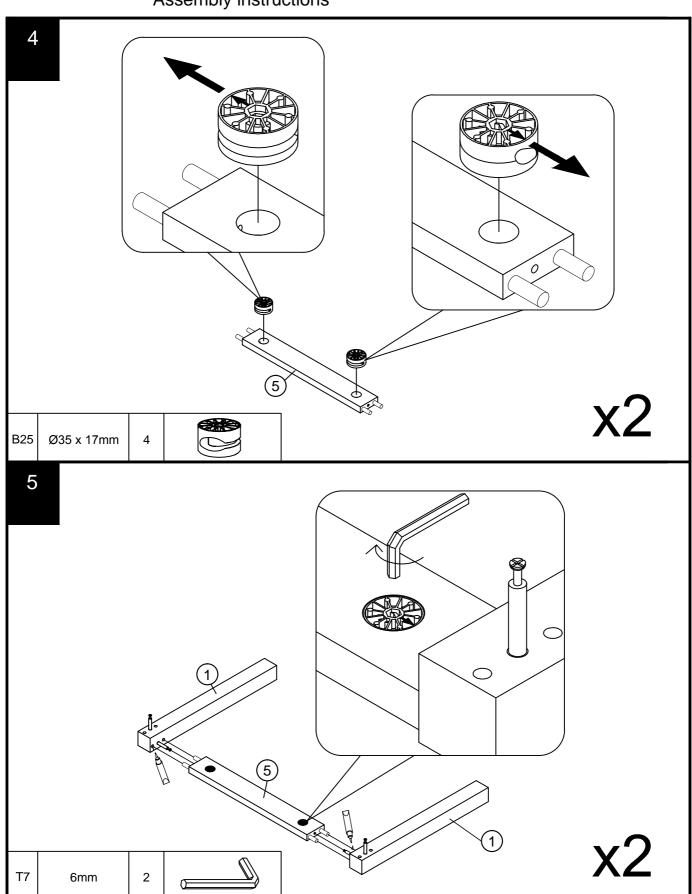

## Fixtures and fittings supplied (actual size)

| Ref | Dimensions  | Qty | Spare Qty |  |
|-----|-------------|-----|-----------|--|
| B25 | Ø35 x 17mm  | 8   | N/A       |  |
| В3  | Ø15 x 12mm  | N/A | 1         |  |
| В8  | Ø8 x 38mm   | N/A | 1         |  |
| D6  | Ø8 x 30mm   | N/A | 1         |  |
| B24 | Ø8.5 x 63mm | 8   | N/A       |  |
| D13 | Ø12 x 60mm  | N/A | 2         |  |
| V83 | Ø6 x 60mm   | 12  | 2         |  |

#### Fixtures and fittings supplied ( not to scale)

| Ref | Dimensions | Qty | Spare Qty | Visual |
|-----|------------|-----|-----------|--------|
| T4  | 4mm        | 2   | N/A       |        |
| Т7  | 6mm        | 2   | N/A       |        |