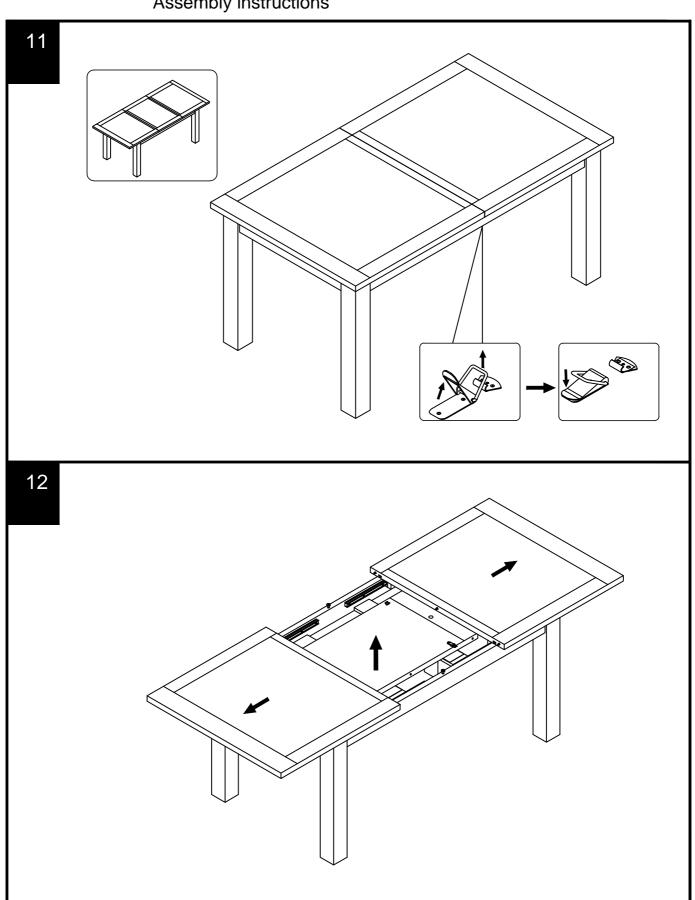

# MALVERN CREAM 6 TO 8 EXTENDING DINING TABLE 467632

A **Asembly** in attration as