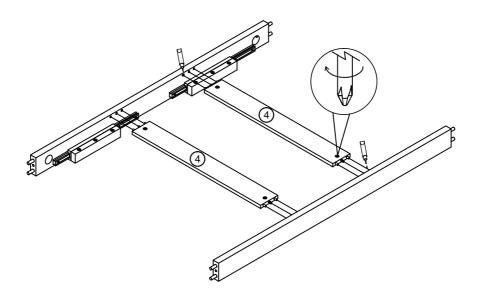

Carefully check that you have all the parts before beginning assembly.

Due to the size of this product we recomement that it is assembled in the room intended for use.

Ensure the product is fully assembled as illustrated and all fixings fully tightened before use.