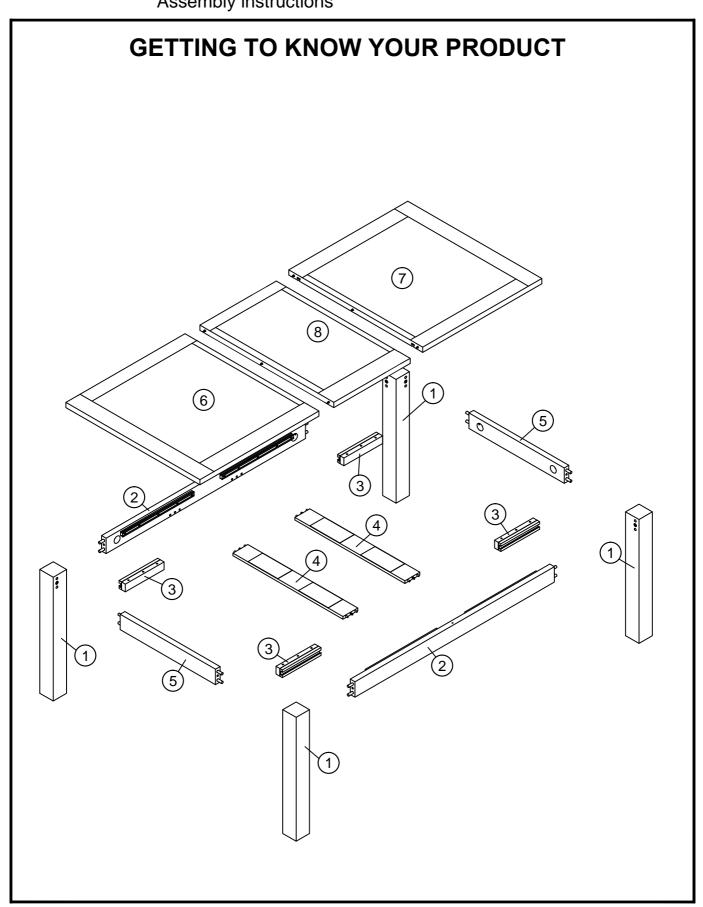

# MALVERN CREAM 6 TO 8 EXTENDING DINING TABLE 467632

Assembly instructions

 $\label{lem:components} \textbf{Components supplied. Please use this guide } \ \textbf{if you require replacement parts.}$ 

| Ref | Dimensions | Visual | Qty | Ctn |
|-----|------------|--------|-----|-----|
| 1   | 72 x 9cm   |        | 4   | 2   |
| 2   | 134x 9cm   |        | 2   | 2   |
| 3   | 26 x 5cm   |        | 4   | 2   |
| 4   | 74x 9cm    |        | 2   | 1   |
| 5   | 64x10cm    |        | 2   | 1   |
| 6   | 90 x 80cm  |        | 1   | 1   |
| 7   | 90 x 80cm  |        | 1   | 1   |
| 8   | 90 x 50cm  |        | 1   | 1   |