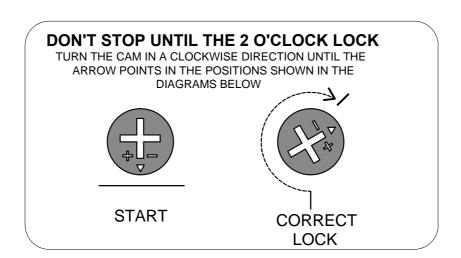

Carefully check that you have all the parts before beginning assembly.

Due to the size of this product we recomement that it is assembled in the room intended for use.

Ensure the product is fully assembled as illustrated and all fixings fully tightened before use.