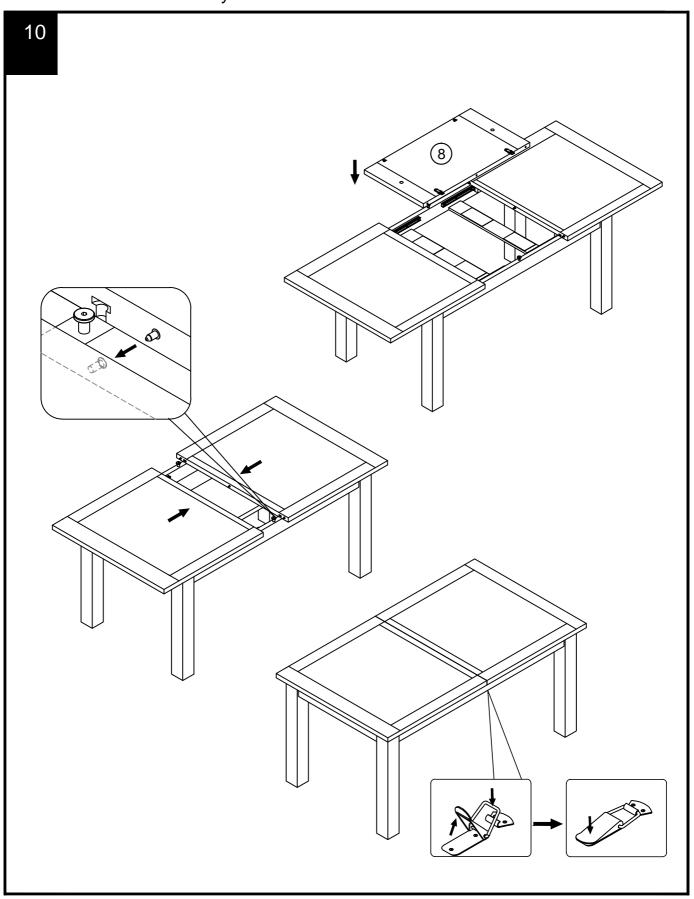

# MALVERN CREAM 6 TO 8 EXTENDING DINING TABLE 467632

A **Asembly** in attration as