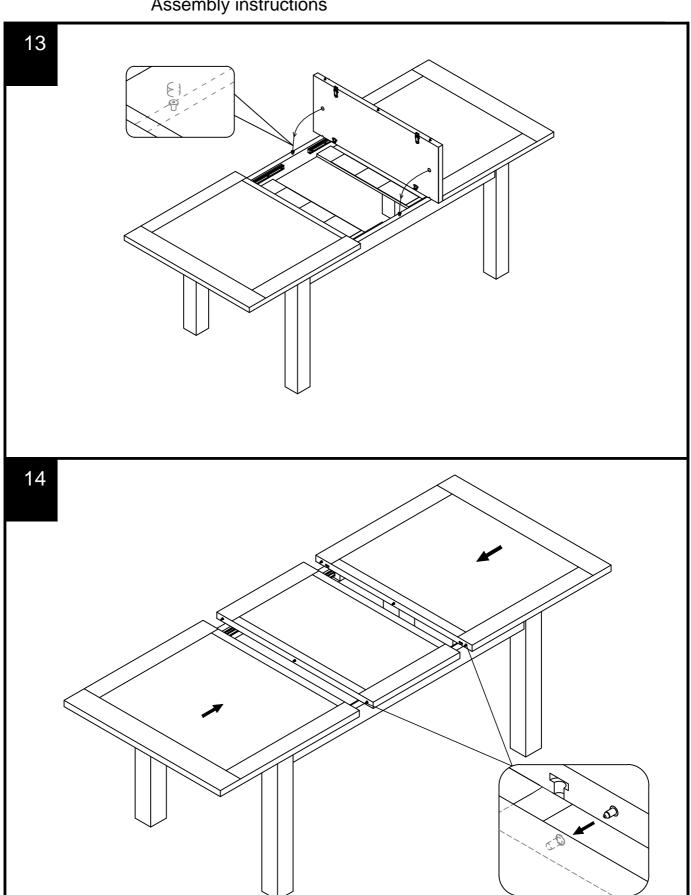

( not to scale)

| Ref | Dimensions | Qty | Spare Qty | Visual |
|-----|------------|-----|-----------|--------|
| D14 | N/A        | 2   | N/A       |        |
| P8  | N/A        | 2   | N/A       | O Man  |

## MALVERN CREAM 6 TO 8 EXTENDING DINING TABLE 467632 Assembly instructions





## MALVERN CREAM 6 TO 8 EXTENDING DINING TABLE 467632 Assembly instructions

3







# MALVERN CREAM 6 TO 8 EXTENDING DINING TABLE 467632



# MALVERN CREAM 6 TO 8 EXTENDING DINING TABLE 467632



# MALVERN CREAM 6 TO 8 EXTENDING DINING TABLE 467632

A **Asembly** in attration as



# MALVERN CREAM 6 TO 8 EXTENDING DINING TABLE 467632



# MALVERN CREAM 6 TO 8 EXTENDING DINING TABLE 467632



# MALVERN CREAM 6 TO 8 EXTENDING DINING TABLE 467632



### MALVERN CREAM 6 TO 8 EXTENDING DINING TABLE 467632



# MALVERN CREAM 6 TO 8 EXTENDING DINING TABLE 467632



# MALVERN CREAM 6 TO 8 EXTENDING DINING TABLE 467632



### Warnings

We suggest you retain these instructions for future reference.

Keep fittings out of children's reach and keep children well away from construction area.

This product should only be used on firm level ground.

Please periodically check all fittings and re-tighten as necessary.

Please do not sit or stand on your furniture.

Avoid exposing the furniture to excessive heat or direct sunlight as this can cause deterioration of the colour.

Unwrap all packaging materials and place the components on top of the carton box or on a clean floor to protect it from damage

#### Missing parts

If you are missing any fixtures and fittings for your product. Please contact our c