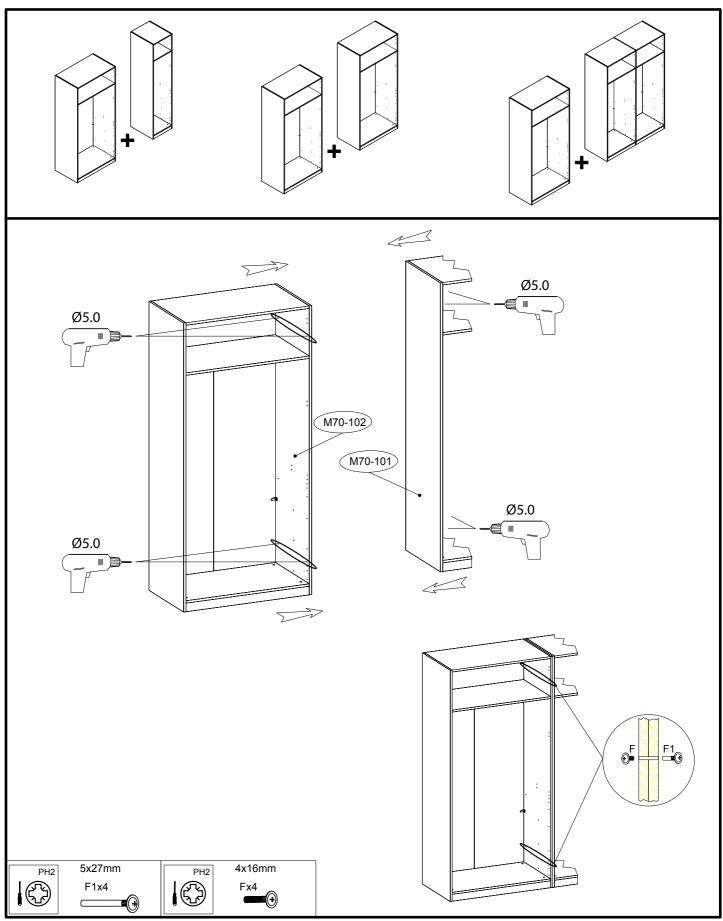

### Components supplied. Please use this guide if you require replacement parts.

| -       | •          |        |     |     |
|---------|------------|--------|-----|-----|
| Ref     | Dimensions | Visual | Qty | Ctn |
| M70-403 | 96 x 58cm  |        | 1   | 1   |
| M70-404 | 96 x 58cm  |        | 1   | 1   |
| M70-101 | 213 x 58cm |        | 1   | 2   |
| M70-102 | 213 x 58cm |        | 1   | 2   |