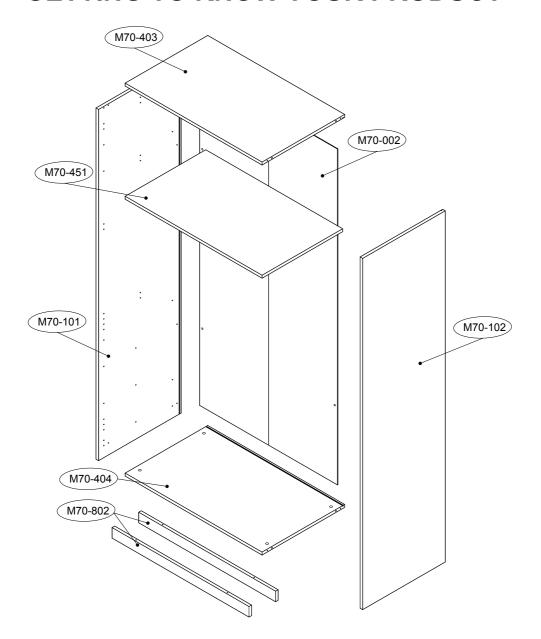

### **GETTING TO KNOW YOUR PRODUCT**

### Components supplied. Please use this guide if you require replacement parts.

| -       | •          |        |     |     |
|---------|------------|--------|-----|-----|
| Ref     | Dimensions | Visual | Qty | Ctn |
| M70-403 | 96 x 58cm  |        | 1   | 1   |
| M70-404 | 96 x 58cm  |        | 1   | 1   |
| M70-101 | 213 x 58cm |        | 1   | 2   |
| M70-102 | 213 x 58cm |        | 1   | 2   |

| Ref     | Dimensions | Visual | Qty | Ctn |
|---------|------------|--------|-----|-----|
| M70-451 | 96 x 56cm  |        | 1   | 1   |
| M70-802 | 96 x 6cm   |        | 2   | 1   |
| M70-002 | 204 x 97cm |        | 1   | 2   |