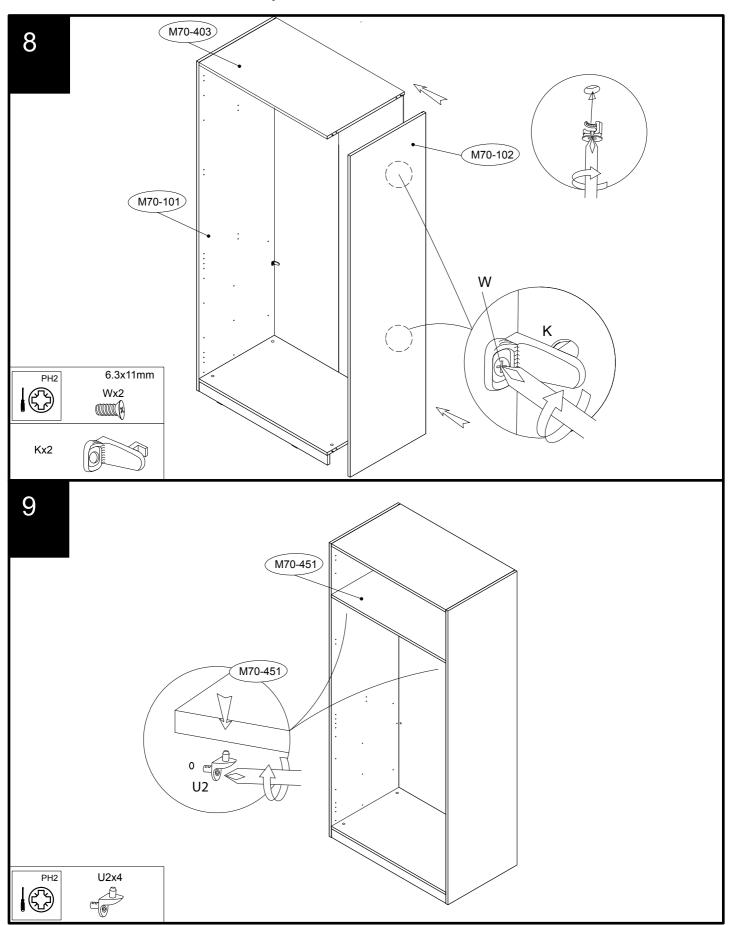

### Components supplied. Please use this guide if you require replacement parts.

| -       | •          |        |     |     |
|---------|------------|--------|-----|-----|
| Ref     | Dimensions | Visual | Qty | Ctn |
| M70-403 | 96 x 58cm  |        | 1   | 1   |
| M70-404 | 96 x 58cm  |        | 1   | 1   |
| M70-101 | 213 x 58cm |        | 1   | 2   |
| M70-102 | 213 x 58cm |        | 1   | 2   |

| Ref     | Dimensions | Visual | Qty | Ctn |
|---------|------------|--------|-----|-----|
| M70-451 | 96 x 56cm  |        | 1   | 1   |
| M70-802 | 96 x 6cm   |        | 2   | 1   |
| M70-002 | 204 x 97cm |        | 1   | 2   |

#### Fixtures and fittings supplied (not to scale)

| Ref | Dimensions | Visual         | Qty |
|-----|------------|----------------|-----|
| E6  | N/A        |                | 8   |
| Ref | Dimensions | Visual         | Qty |
| 11  | N/A        | © <sub>0</sub> | 1   |
| Ref | Dimensions | Visual         | Qty |
| J   | N/A        | Court (*)      | 8   |

| Ref | Dimensions | Visual | Qty |
|-----|------------|--------|-----|
| К   | N/A        |        | 4   |
| Ref | Dimensions | Visual | Qty |
| Р   | N/A        |        | 4   |
| Ref | Dimensions | Visual | Qty |
| R5  | N/A        |        | 1   |

| Ref | Dimensions | Visual | Qty |
|-----|------------|--------|-----|
| T1  | N/A        |        | 4   |
| Ref | Dimensions | Visual | Qty |
| U2  | N/A        |        | 4   |
| Ref | Dimensions | Visual | Qty |
| Z1  | N/A        |        | 2   |