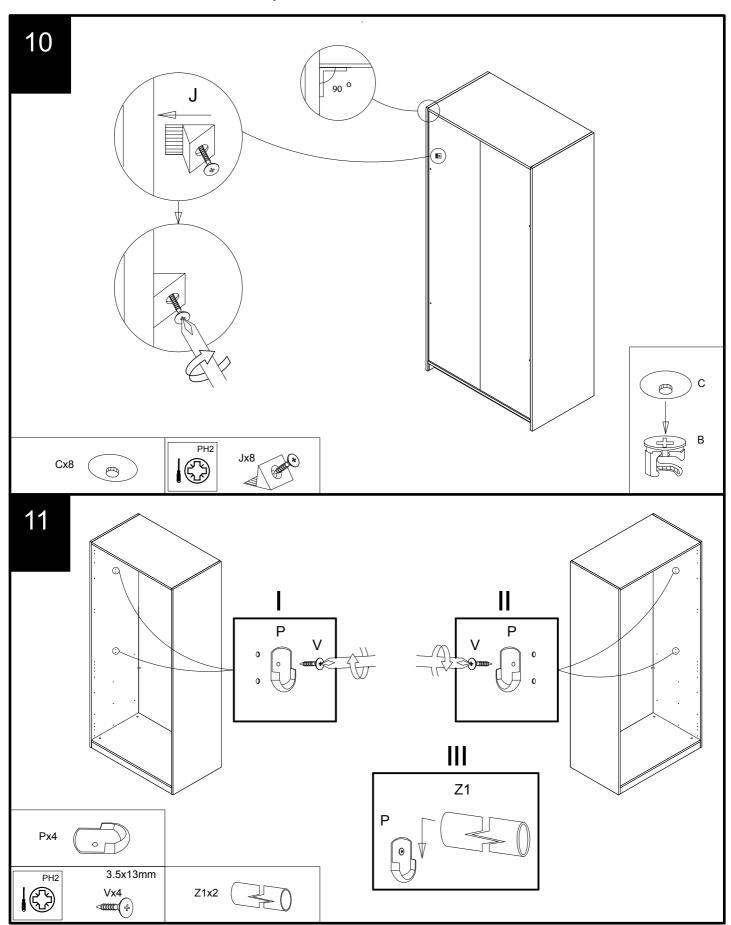

### Components supplied. Please use this guide if you require replacement parts.

| -       | •          |        |     |     |
|---------|------------|--------|-----|-----|
| Ref     | Dimensions | Visual | Qty | Ctn |
| M70-403 | 96 x 58cm  |        | 1   | 1   |
| M70-404 | 96 x 58cm  |        | 1   | 1   |
| M70-101 | 213 x 58cm |        | 1   | 2   |
| M70-102 | 213 x 58cm |        | 1   | 2   |

| Ref     | Dimensions | Visual | Qty | Ctn |
|---------|------------|--------|-----|-----|
| M70-451 | 96 x 56cm  |        | 1   | 1   |
| M70-802 | 96 x 6cm   |        | 2   | 1   |
| M70-002 | 204 x 97cm |        | 1   | 2   |

#### Fixtures and fittings supplied (not to scale)

| Ref | Dimensions | Visual         | Qty |
|-----|------------|----------------|-----|
| E6  | N/A        |                | 8   |
| Ref | Dimensions | Visual         | Qty |
| 11  | N/A        | © <sub>0</sub> | 1   |
| Ref | Dimensions | Visual         | Qty |
| J   | N/A        | Court (*)      | 8   |

| Ref | Dimensions | Visual | Qty |
|-----|------------|--------|-----|
| К   | N/A        |        | 4   |
| Ref | Dimensions | Visual | Qty |
| Р   | N/A        |        | 4   |
| Ref | Dimensions | Visual | Qty |
| R5  | N/A        |        | 1   |

| Ref | Dimensions | Visual | Qty |
|-----|------------|--------|-----|
| T1  | N/A        |        | 4   |
| Ref | Dimensions | Visual | Qty |
| U2  | N/A        |        | 4   |
| Ref | Dimensions | Visual | Qty |
| Z1  | N/A        |        | 2   |