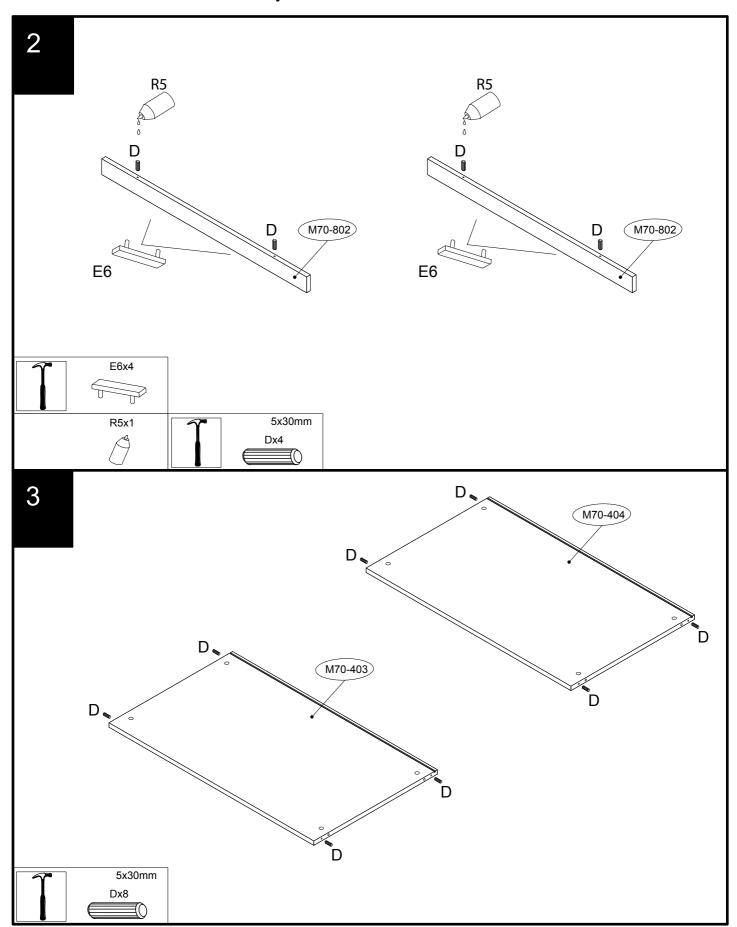

### Components supplied. Please use this guide if you require replacement parts.

| -       | •          |        |     |     |
|---------|------------|--------|-----|-----|
| Ref     | Dimensions | Visual | Qty | Ctn |
| M70-403 | 96 x 58cm  |        | 1   | 1   |
| M70-404 | 96 x 58cm  |        | 1   | 1   |
| M70-101 | 213 x 58cm |        | 1   | 2   |
| M70-102 | 213 x 58cm |        | 1   | 2   |

| Ref     | Dimensions | Visual | Qty | Ctn |
|---------|------------|--------|-----|-----|
| M70-451 | 96 x 56cm  |        | 1   | 1   |
| M70-802 | 96 x 6cm   |        | 2   | 1   |
| M70-002 | 204 x 97cm |        | 1   | 2   |