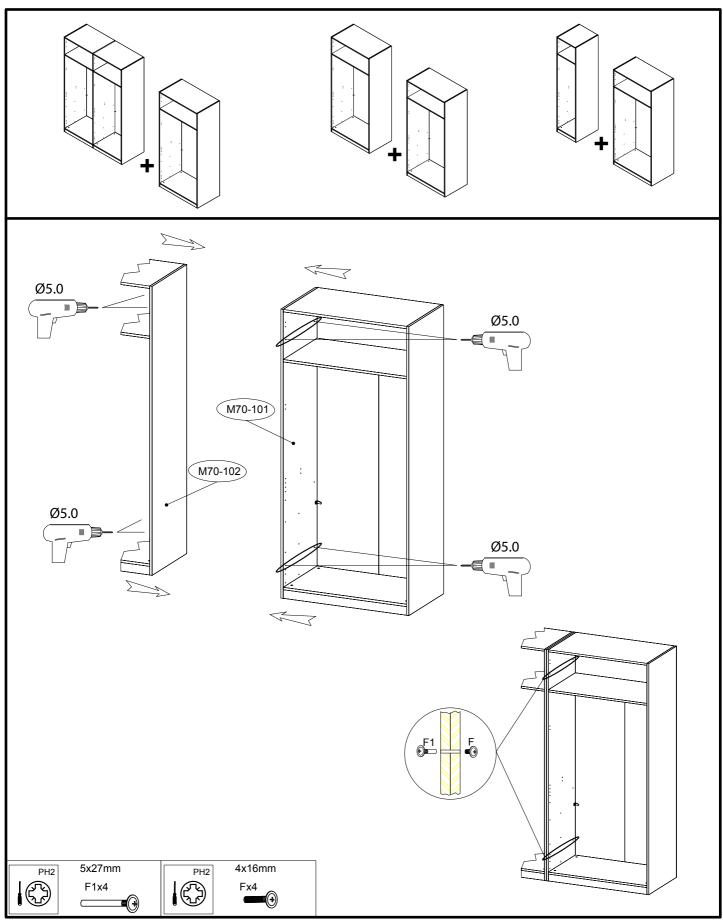

### Components supplied. Please use this guide if you require replacement parts.

| -       | •          |        |     |     |
|---------|------------|--------|-----|-----|
| Ref     | Dimensions | Visual | Qty | Ctn |
| M70-403 | 96 x 58cm  |        | 1   | 1   |
| M70-404 | 96 x 58cm  |        | 1   | 1   |
| M70-101 | 213 x 58cm |        | 1   | 2   |
| M70-102 | 213 x 58cm |        | 1   | 2   |