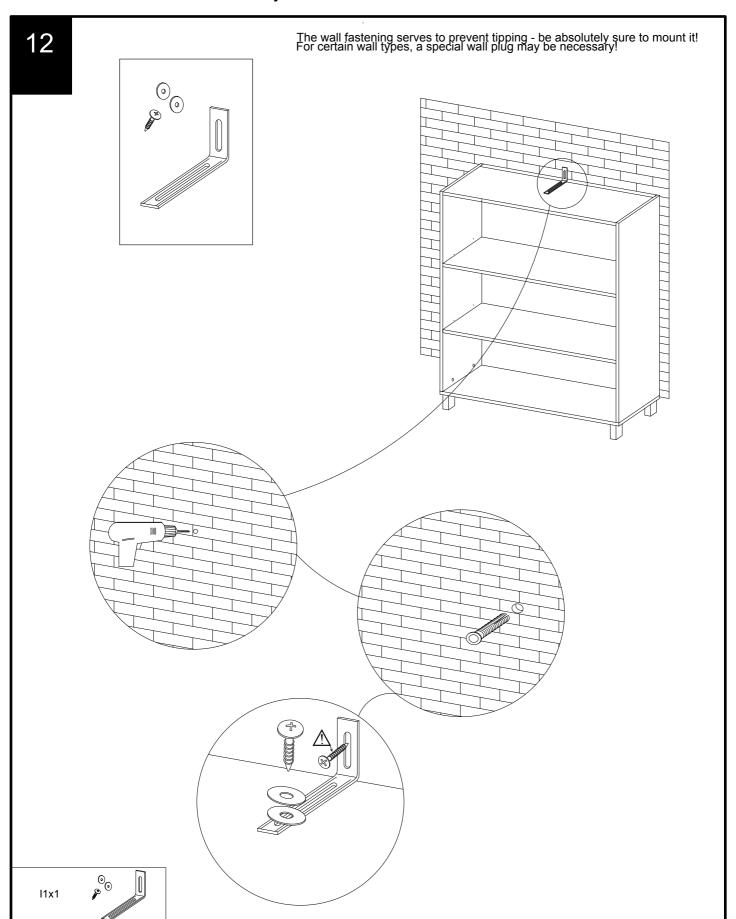

Ensure the product is fully assembled as illustrated and all fixings are fully tightened before use.

Wipe occasionally with a soft cloth slightly dampened with water. Then buff with a dry clean soft cloth.