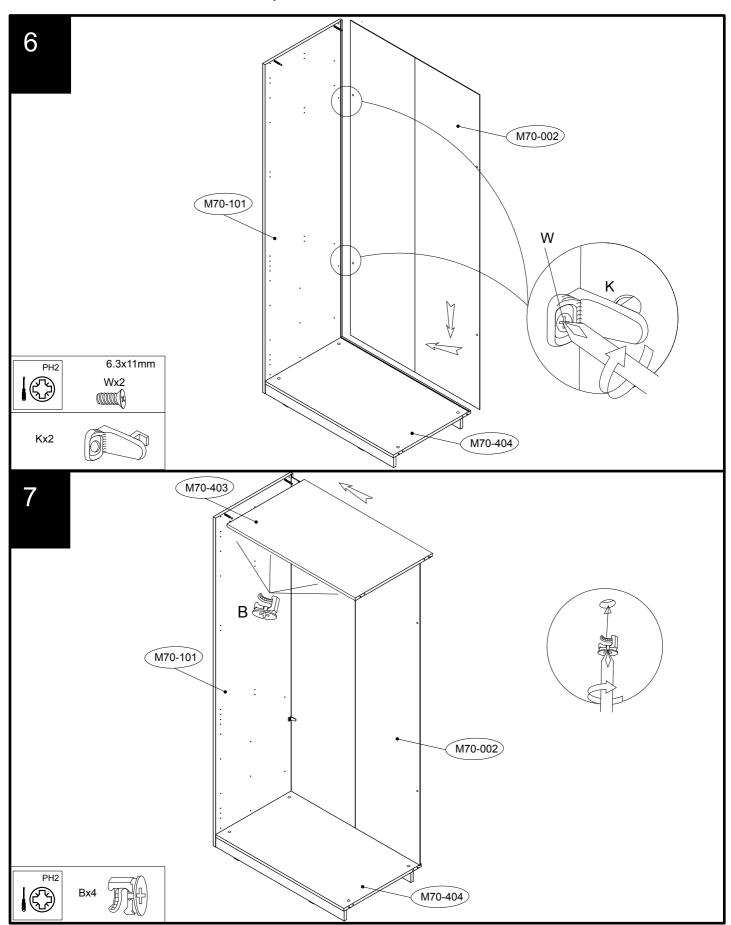

### Components supplied. Please use this guide if you require replacement parts.

| -       | •          |        |     |     |
|---------|------------|--------|-----|-----|
| Ref     | Dimensions | Visual | Qty | Ctn |
| M70-403 | 96 x 58cm  |        | 1   | 1   |
| M70-404 | 96 x 58cm  |        | 1   | 1   |
| M70-101 | 213 x 58cm |        | 1   | 2   |
| M70-102 | 213 x 58cm |        | 1   | 2   |

| Ref     | Dimensions | Visual | Qty | Ctn |
|---------|------------|--------|-----|-----|
| M70-451 | 96 x 56cm  |        | 1   | 1   |
| M70-802 | 96 x 6cm   |        | 2   | 1   |
| M70-002 | 204 x 97cm |        | 1   | 2   |

#### Fixtures and fittings supplied (not to scale)

| Ref | Dimensions | Visual         | Qty |
|-----|------------|----------------|-----|
| E6  | N/A        |                | 8   |
| Ref | Dimensions | Visual         | Qty |
| 11  | N/A        | © <sub>0</sub> | 1   |
| Ref | Dimensions | Visual         | Qty |
| J   | N/A        | Court (*)      | 8   |

| Ref | Dimensions | Visual | Qty |
|-----|------------|--------|-----|
| К   | N/A        |        | 4   |
| Ref | Dimensions | Visual | Qty |
| Р   | N/A        |        | 4   |
| Ref | Dimensions | Visual | Qty |
| R5  | N/A        |        | 1   |

| Ref | Dimensions | Visual | Qty |
|-----|------------|--------|-----|
| T1  | N/A        |        | 4   |
| Ref | Dimensions | Visual | Qty |
| U2  | N/A        |        | 4   |
| Ref | Dimensions | Visual | Qty |
| Z1  | N/A        |        | 2   |