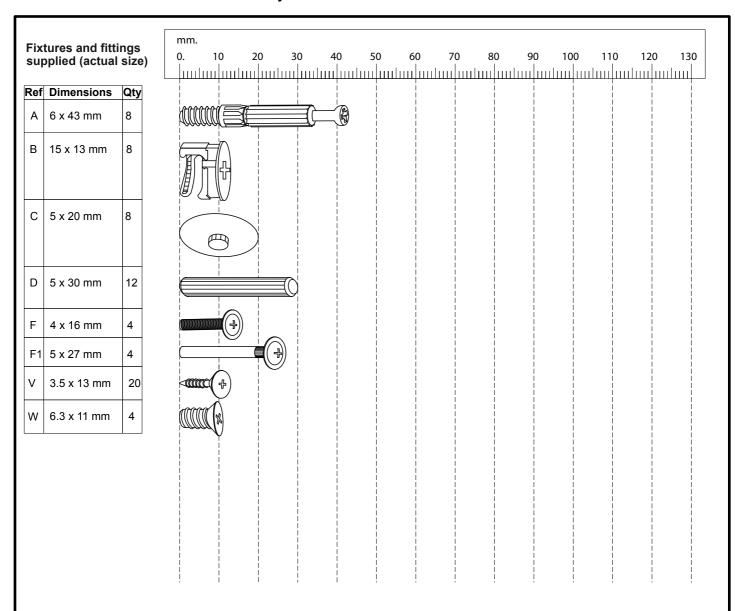

#### Fixtures and fittings supplied (not to scale)

| Ref | Dimensions | Visual         | Qty |
|-----|------------|----------------|-----|
| E6  | N/A        |                | 8   |
| Ref | Dimensions | Visual         | Qty |
| 11  | N/A        | © <sub>0</sub> | 1   |
| Ref | Dimensions | Visual         | Qty |
| J   | N/A        | Court (*)      | 8   |

| Ref | Dimensions | Visual | Qty |
|-----|------------|--------|-----|
| К   | N/A        |        | 4   |
| Ref | Dimensions | Visual | Qty |
| Р   | N/A        |        | 4   |
| Ref | Dimensions | Visual | Qty |
| R5  | N/A        |        | 1   |

| Ref | Dimensions | Visual | Qty |
|-----|------------|--------|-----|
| T1  | N/A        |        | 4   |
| Ref | Dimensions | Visual | Qty |
| U2  | N/A        |        | 4   |
| Ref | Dimensions | Visual | Qty |
| Z1  | N/A        |        | 2   |