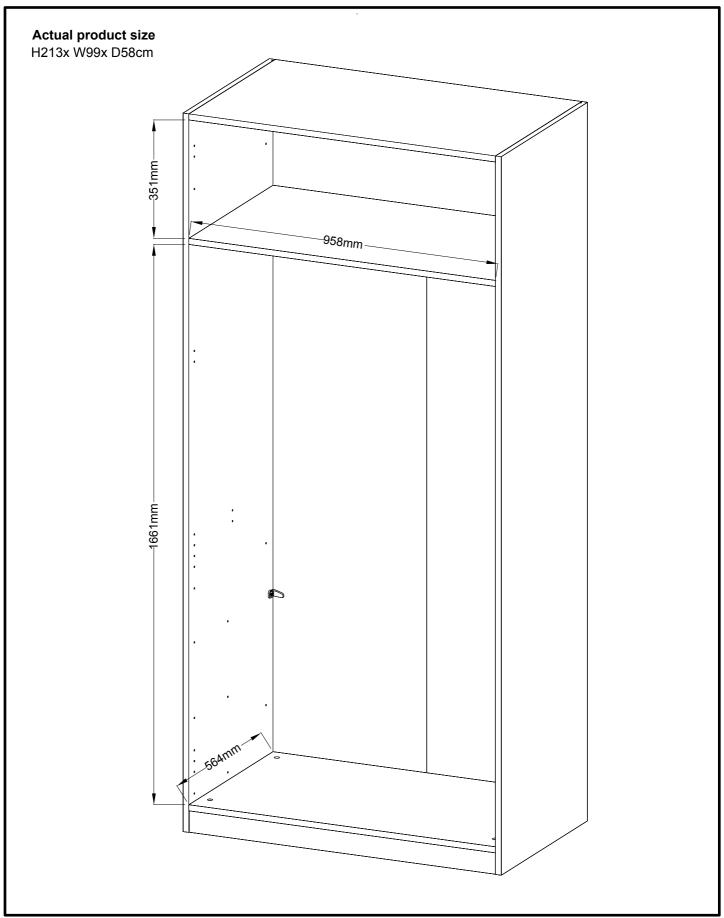

Assembly instructions

Actual product size H213x W99x D58cm

**Need Help?** 

With: Assembly instructions Missing or damaged parts

CALL: 0333 777 8999

**IMPORTANT - RETAIN FOR FUTURE REFERENCE** 

Assembly instructions