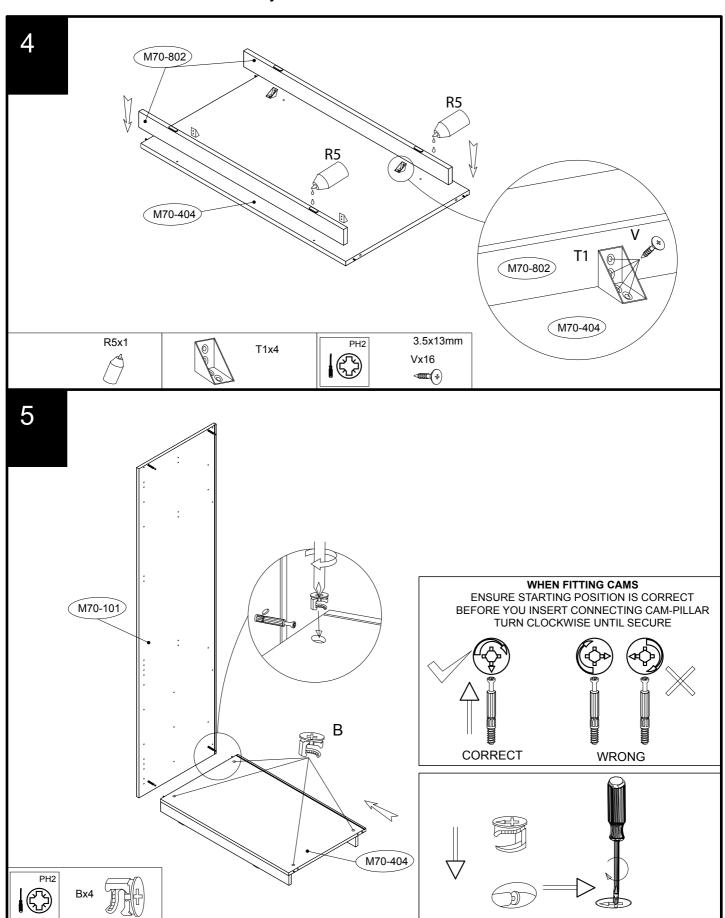

### Components supplied. Please use this guide if you require replacement parts.

| -       | •          |        |     |     |
|---------|------------|--------|-----|-----|
| Ref     | Dimensions | Visual | Qty | Ctn |
| M70-403 | 96 x 58cm  |        | 1   | 1   |
| M70-404 | 96 x 58cm  |        | 1   | 1   |
| M70-101 | 213 x 58cm |        | 1   | 2   |
| M70-102 | 213 x 58cm |        | 1   | 2   |

| Ref     | Dimensions | Visual | Qty | Ctn |
|---------|------------|--------|-----|-----|
| M70-451 | 96 x 56cm  |        | 1   | 1   |
| M70-802 | 96 x 6cm   |        | 2   | 1   |
| M70-002 | 204 x 97cm |        | 1   | 2   |

#### Fixtures and fittings supplied (not to scale)

| Ref | Dimensions | Visual         | Qty |
|-----|------------|----------------|-----|
| E6  | N/A        |                | 8   |
| Ref | Dimensions | Visual         | Qty |
| 11  | N/A        | © <sub>0</sub> | 1   |
| Ref | Dimensions | Visual         | Qty |
| J   | N/A        | Court (*)      | 8   |

| Ref | Dimensions | Visual | Qty |
|-----|------------|--------|-----|
| К   | N/A        |        | 4   |
| Ref | Dimensions | Visual | Qty |
| Р   | N/A        |        | 4   |
| Ref | Dimensions | Visual | Qty |
| R5  | N/A        |        | 1   |

| Ref | Dimensions | Visual | Qty |
|-----|------------|--------|-----|
| T1  | N/A        |        | 4   |
| Ref | Dimensions | Visual | Qty |
| U2  | N/A        |        | 4   |
| Ref | Dimensions | Visual | Qty |
| Z1  | N/A        |        | 2   |