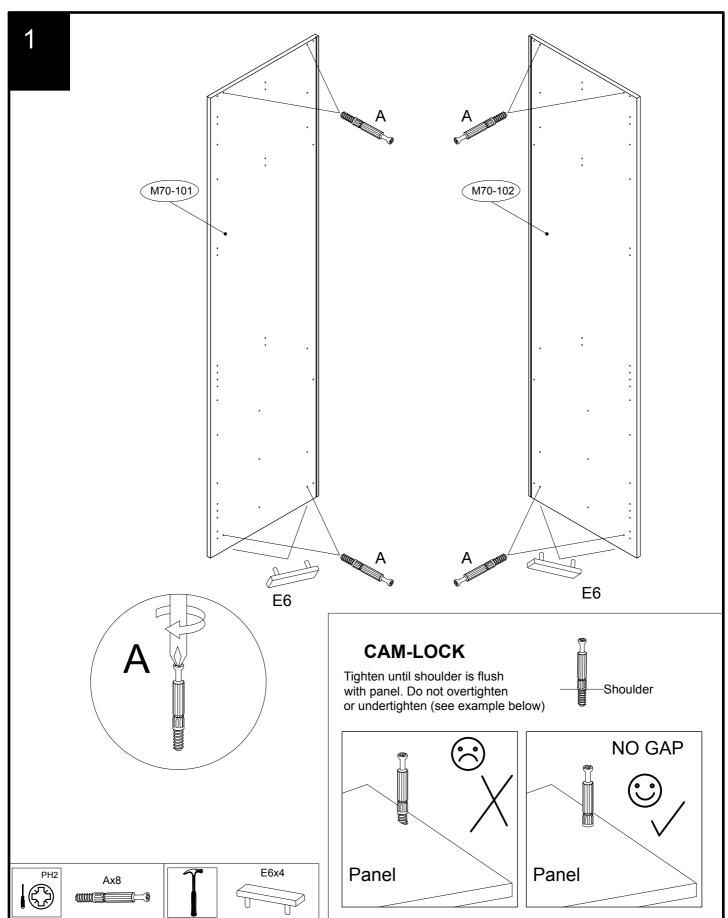

### Components supplied. Please use this guide if you require replacement parts.

| -       | •          |        |     |     |
|---------|------------|--------|-----|-----|
| Ref     | Dimensions | Visual | Qty | Ctn |
| M70-403 | 96 x 58cm  |        | 1   | 1   |
| M70-404 | 96 x 58cm  |        | 1   | 1   |
| M70-101 | 213 x 58cm |        | 1   | 2   |
| M70-102 | 213 x 58cm |        | 1   | 2   |