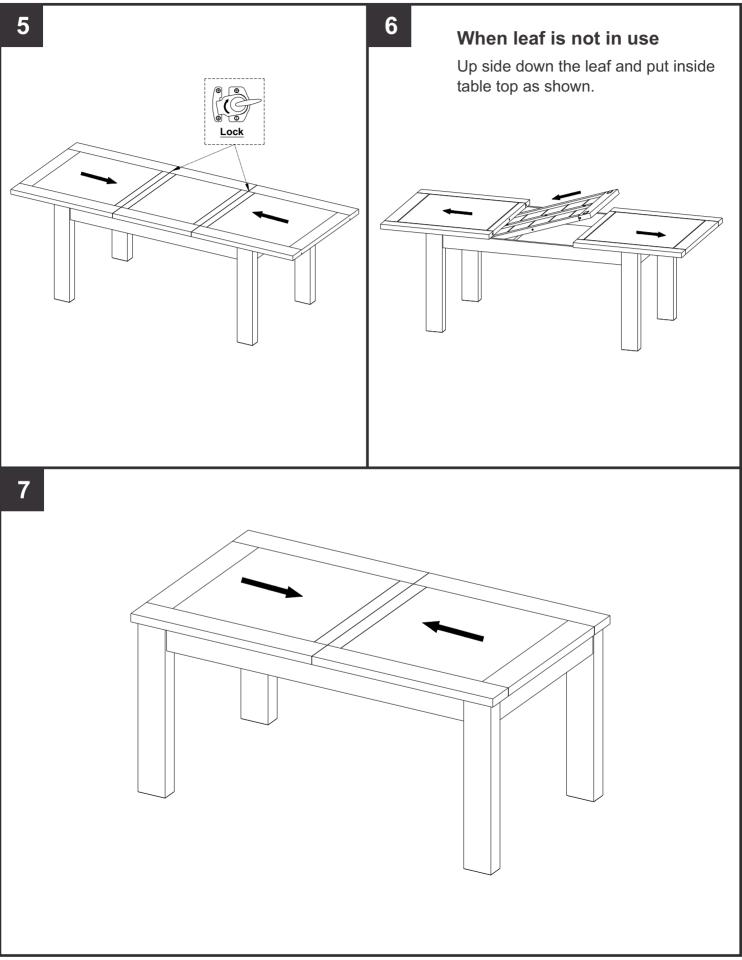

| Dimensions | Qty    |            |      |    |        | ł  |    |        |    |     |     |     |     |  |
| А                                            | M8 x 60mm  | 8      |            |      |    |        |    |    |        |    |     |     |     |     |  |
| В                                            | M8         | 8      | $\bigcirc$ |      |    |        |    |    |        |    |     |     |     |     |  |
| С                                            | M8         | 8      | $\bigcirc$ |      |    |        |    |    |        |    |     |     |     |     |  |
|                                              |            |        |            |      |    |        |    |    |        |    |     |     |     |     |  |



## OAKHAM EXTENDING DINING TABLE

Assembly instructions

nex