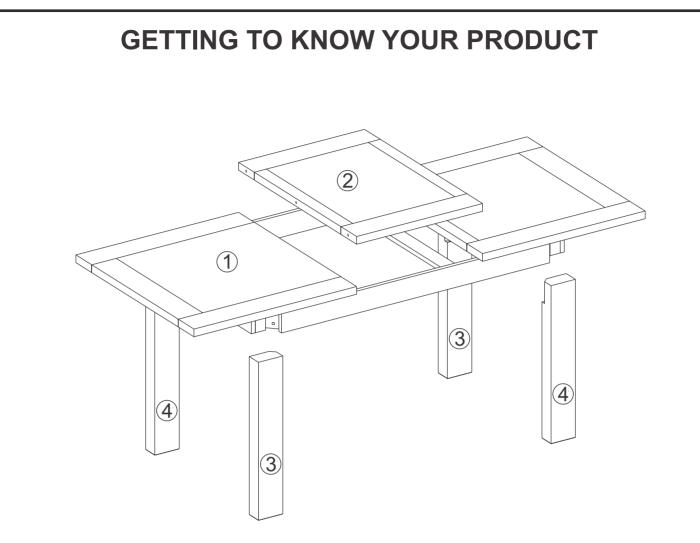

#### Components supplied. Please use this guide if you require replacement parts.

| Ref | Dimensions  | Visual             | Qty | Ctn |
|-----|-------------|--------------------|-----|-----|
| 1   | 90 x 160cm  |                    | 1   | 1   |
| 2   | 62 x 90cm   |                    | 1   | 1   |
|     |             | (Inside table top) |     |     |
| 3   | 12 x 71.5cm |                    | 2   | 2   |
| 4   | 12 x 71.5cm |                    | 2   | 2   |