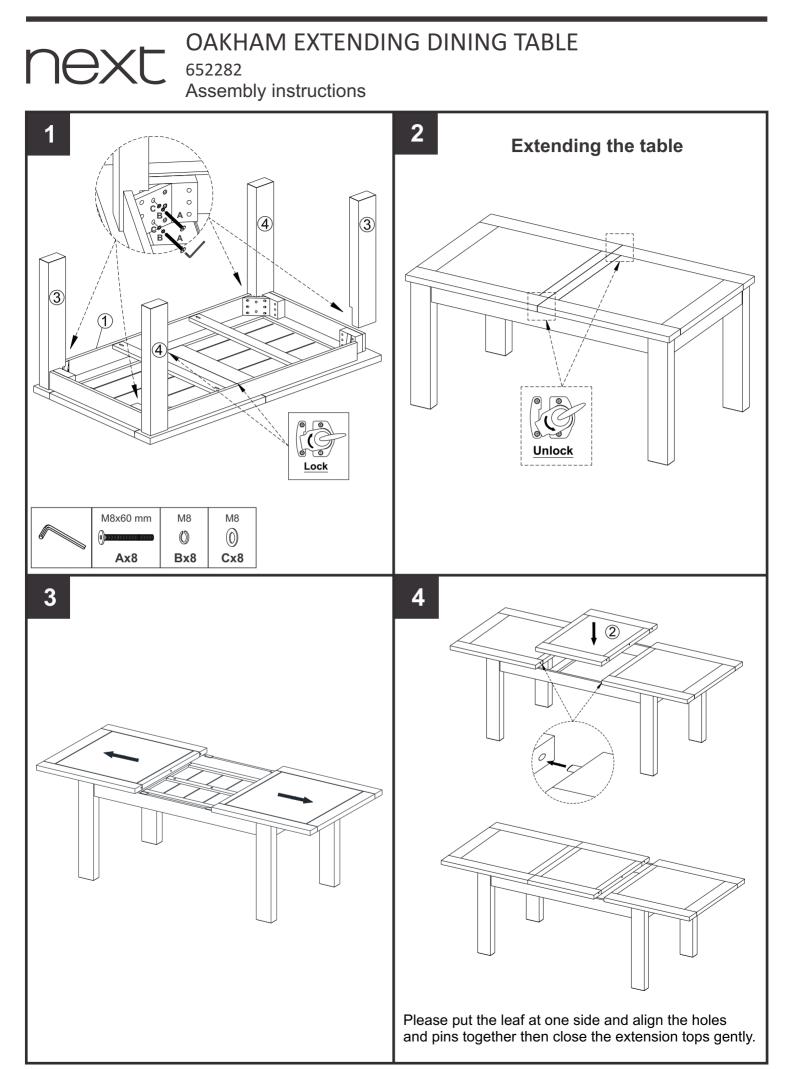

#### OAKHAM EXTENDING DINING TABLE 652282 Assembly instructions

### OAKHAM EXTENDING DINING TABLE 652282

Assembly instructions

| Fixtures and fittings supplied (actual size) |            | mm<br> | 10 20      | ) 30 | 40 | 50<br> | 60 | 70 | 80<br> | 90 | 100 | 110 | 120 | 130 |  |
|----------------------------------------------|------------|--------|------------|------|----|--------|----|----|--------|----|-----|-----|-----|-----|--|
| Ref                                          | Dimensions | Qty    |            |      |    |        | ł  |    |        |    |     |     |     |     |  |
| А                                            | M8 x 60mm  | 8      |            |      |    |        |    |    |        |    |     |     |     |     |  |
| В                                            | M8         | 8      | $\bigcirc$ |      |    |        |    |    |        |    |     |     |     |     |  |
| С                                            | M8         | 8      | $\bigcirc$ |      |    |        |    |    |        |    |     |     |     |     |  |
|                                              |            |        |            |      |    |        |    |    |        |    |     |     |     |     |  |