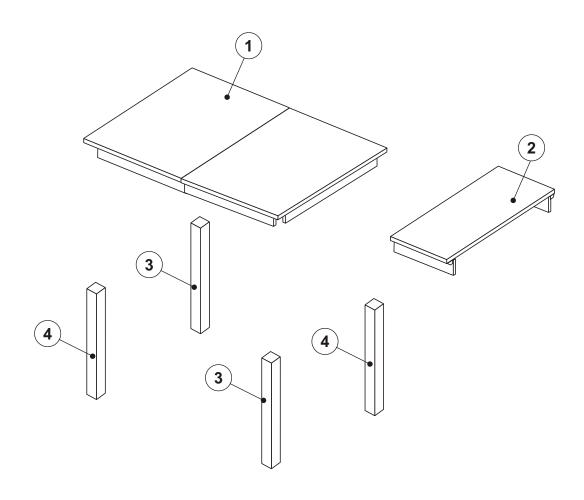

### **GETTING TO KNOW YOUR PRODUCT**

Components supplied. Please use this guide if you require replacement parts.

| Ref | Dimensions | Visual | Qty | Ctn |
|-----|------------|--------|-----|-----|
| 1   | 140x90 cm  |        | 1   | 1   |
| 2   | 50x90 cm   |        | 1   | 2   |
| 3   | 77x90 cm   | ::     | 2   | 2   |
| 4   | 77x90 cm   | ::     | 2   | 2   |