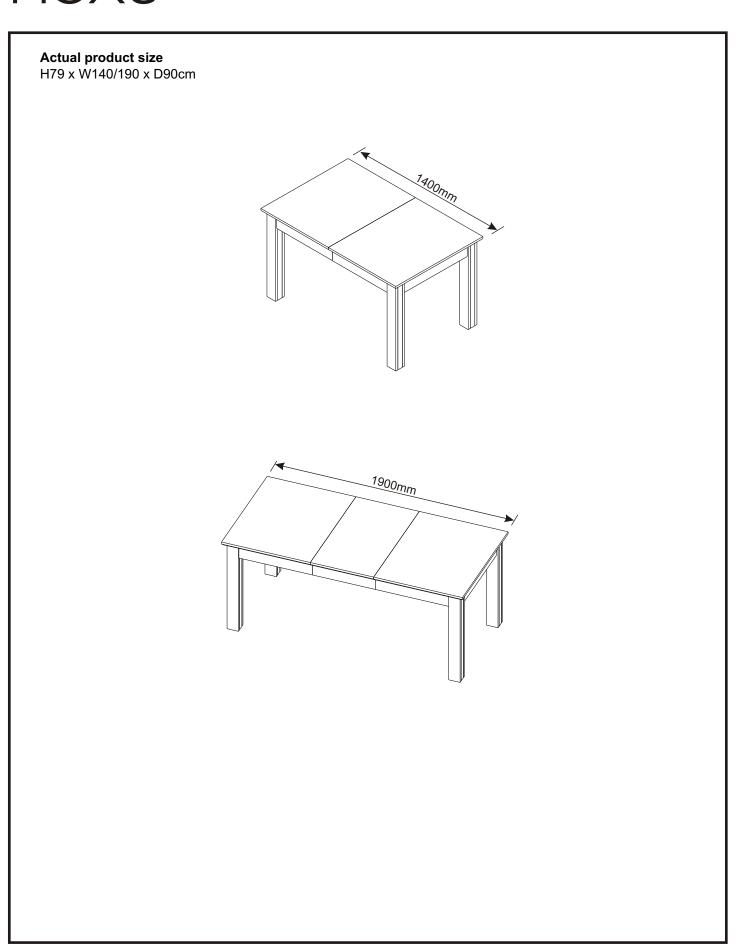

fittings supplied (actual size) |  |  |  |  |  |
|----------------|----------------------------------------------|--|--|--|--|--|
| Ref Dimensions | Ot                                           |  |  |  |  |  |

| Ref | Dimensions | Qty |
|-----|------------|-----|
| Α   | 6,3x13 mm  | 72  |



#### Fixtures and fittings supplied (not to scale)

| , ,        |                          |         |  |  |  |  |  |
|------------|--------------------------|---------|--|--|--|--|--|
| Dimensions | Visual                   | Qty     |  |  |  |  |  |
| N/A        | 0000                     | 8       |  |  |  |  |  |
|            | <b>Dimensions</b><br>N/A | N/A OOO |  |  |  |  |  |

## next

### WARWICK EX DINING TABLE

655251 Assembly instructions



# next

### WARWICK EX DINING TABLE

655251