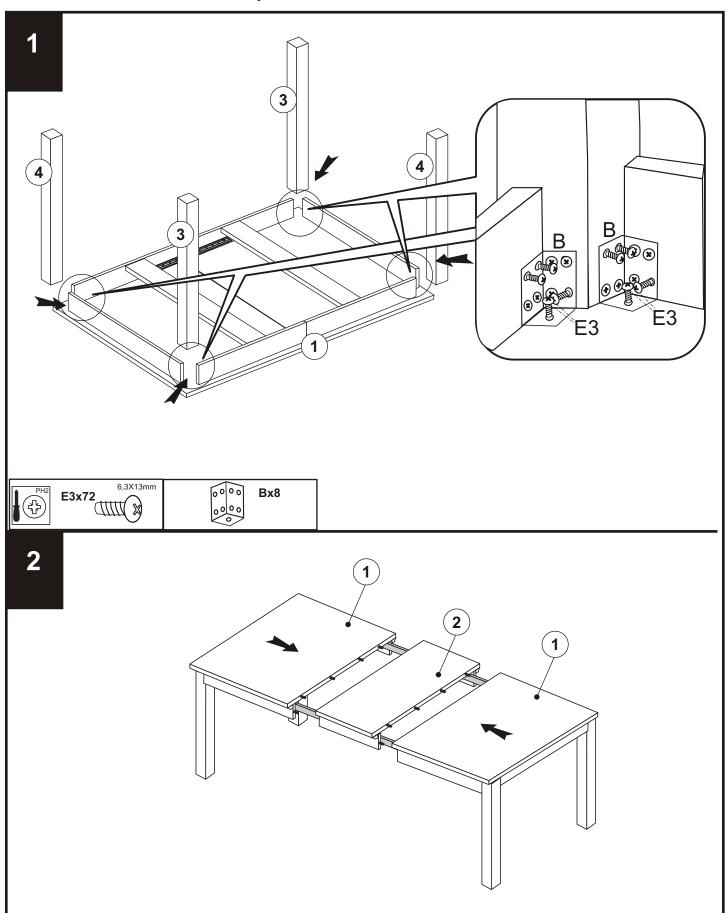

| Ref | Dimensions | Qty |
|-----|------------|-----|
| Α   | 6,3x13 mm  | 72  |

#### Fixtures and fittings supplied (not to scale)

| , ,        |                          |         |  |  |  |  |  |
|------------|--------------------------|---------|--|--|--|--|--|
| Dimensions | Visual                   | Qty     |  |  |  |  |  |
| N/A        | 0000                     | 8       |  |  |  |  |  |
|            | <b>Dimensions</b><br>N/A | N/A OOO |  |  |  |  |  |