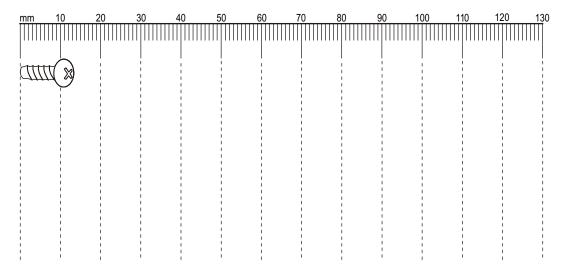

655251 Assembly instructions

|                | Fixtures and fittings supplied (actual size) |  |  |  |  |  |
|----------------|----------------------------------------------|--|--|--|--|--|
| Ref Dimensions | Ot                                           |  |  |  |  |  |

| Ref | Dimensions | Qty |
|-----|------------|-----|
| Α   | 6,3x13 mm  | 72  |