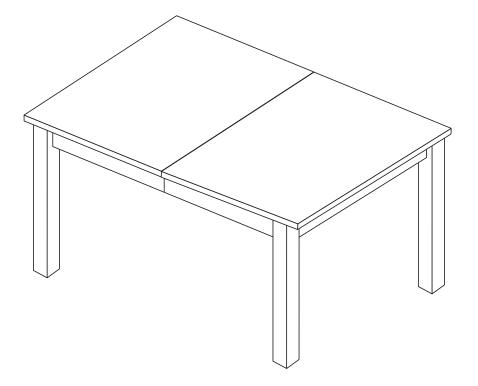

655251 Assembly instructions

Actual product size H79 x W140/190 x D90cm

### WARWICK EX DINING TABLE

655251 Assembly instructions

### WARWICK EX DINING TABLE

655251