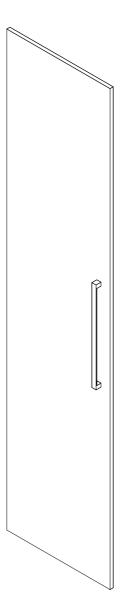

### **GETTING TO KNOW YOUR PRODUCT**

Components supplied. Please use this guide if you require replacement parts.

| Ref     | Dimensions | Visual | Qty | Ctn |
|---------|------------|--------|-----|-----|
| M70-605 | 206 x 49cm |        | 1   | 1   |