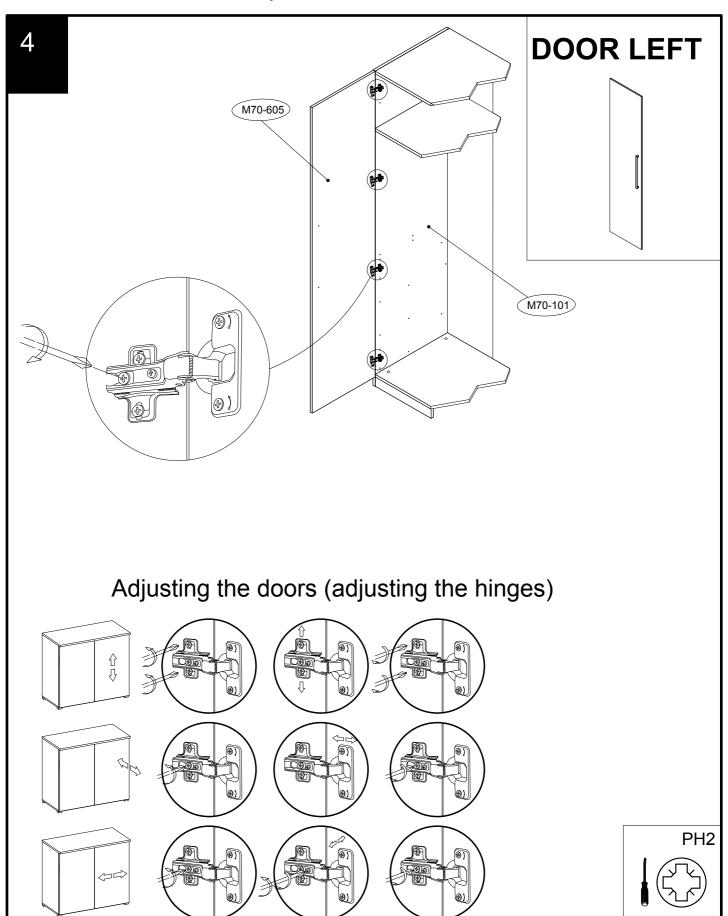

## MODULAR HINGE DOOR WHITE GLOSS 656241

Assembly instructions

5 **DOOR LEFT** M70-605 M70-101 **Z**7 (1) (3) **(2**) Z7x2

### MODULAR HINGE DOOR WHITE GLOSS

656241 Assembly instructions

**DOOR RIGHT** M70-605 M70-102 Adjusting the doors (adjusting the hinges) PH2