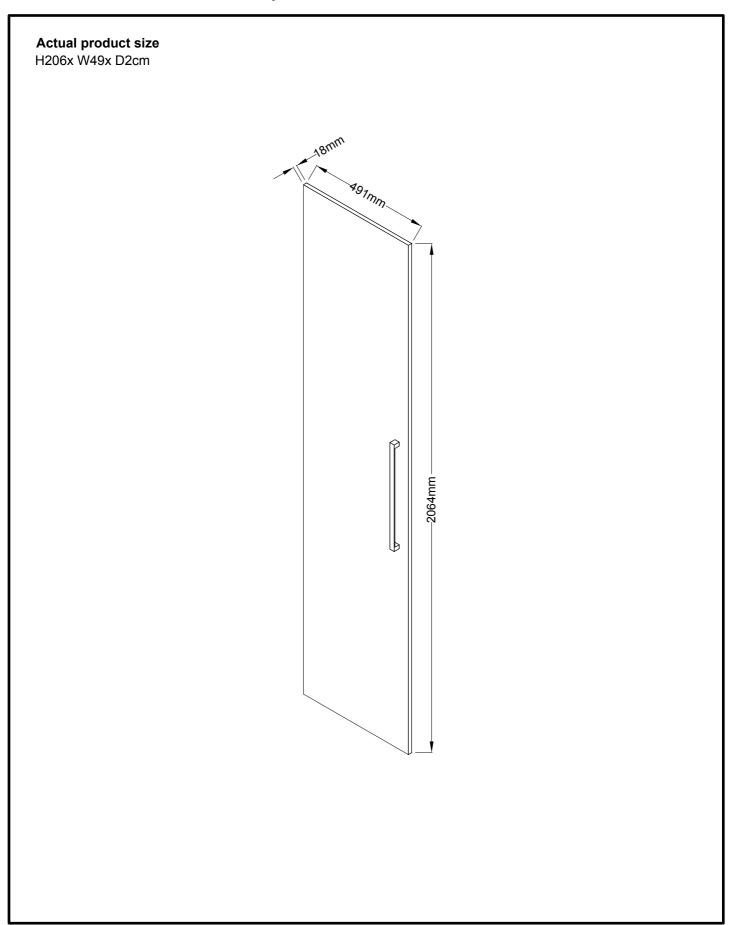

Assembly instructions

**Actual product size** H206x W49x D2cm

**Need Help?** 

With: Assembly instructions Missing or damaged parts

CALL: 0333 777 8999

**IMPORTANT - RETAIN FOR FUTURE REFERENCE** 

Assembly instructions

### **GETTING TO KNOW YOUR PRODUCT**

Components supplied. Please use this guide if you require replacement parts.

| Ref     | Dimensions | Visual | Qty | Ctn |
|---------|------------|--------|-----|-----|
| M70-605 | 206 x 49cm |        | 1   | 1   |