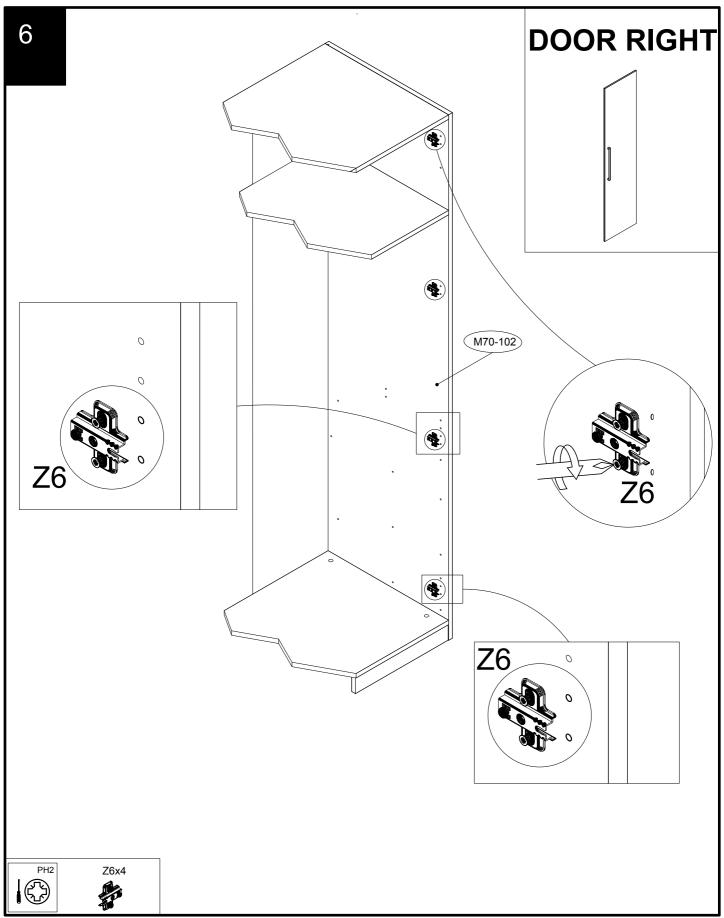

### MODULAR HINGE DOOR WHITE GLOSS

656241 Assembly instructions

**DOOR RIGHT** M70-605 M70-102 Adjusting the doors (adjusting the hinges) PH2

## MODULAR HINGE DOOR WHITE GLOSS 656241

Assembly instructions

8 DOOR RIGHT M70-605) M70-102 **Z7 1** 3 2 Z7x2