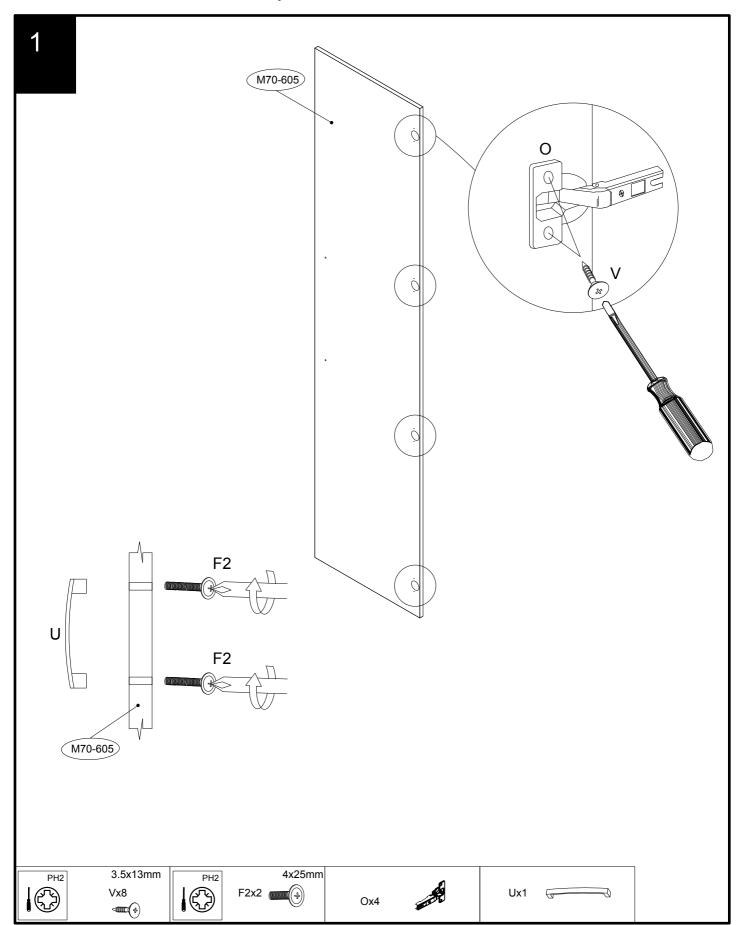

### **GETTING TO KNOW YOUR PRODUCT**

Components supplied. Please use this guide if you require replacement parts.

| Ref     | Dimensions | Visual | Qty | Ctn |
|---------|------------|--------|-----|-----|
| M70-605 | 206 x 49cm |        | 1   | 1   |

#### Fixtures and fittings supplied (not to scale)

| Ref | Dimensions | Visual | Qty |
|-----|------------|--------|-----|
| 0   | N/A        |        | 4   |
| Ref | Dimensions | Visual | Qty |
| U   | N/A        | 4      | 1   |

| Ref        | Dimensions | Visual | Qty |  |
|------------|------------|--------|-----|--|
| Z6         | N/A        |        | 4   |  |
| Ref        | Dimensions | Visual | Qty |  |
| <b>Z</b> 7 | N/A        |        | 2   |  |