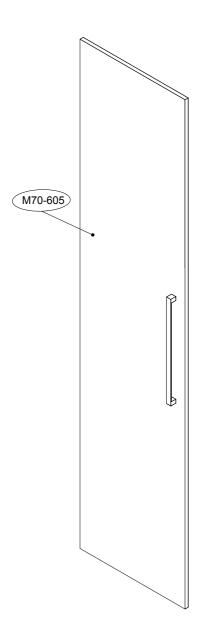

### **GETTING TO KNOW YOUR PRODUCT**

Components supplied. Please use this guide if you require replacement parts.

| Ref     | Dimensions | Visual | Qty | Ctn |
|---------|------------|--------|-----|-----|
| M70-605 | 206 x 49cm |        | 1   | 1   |