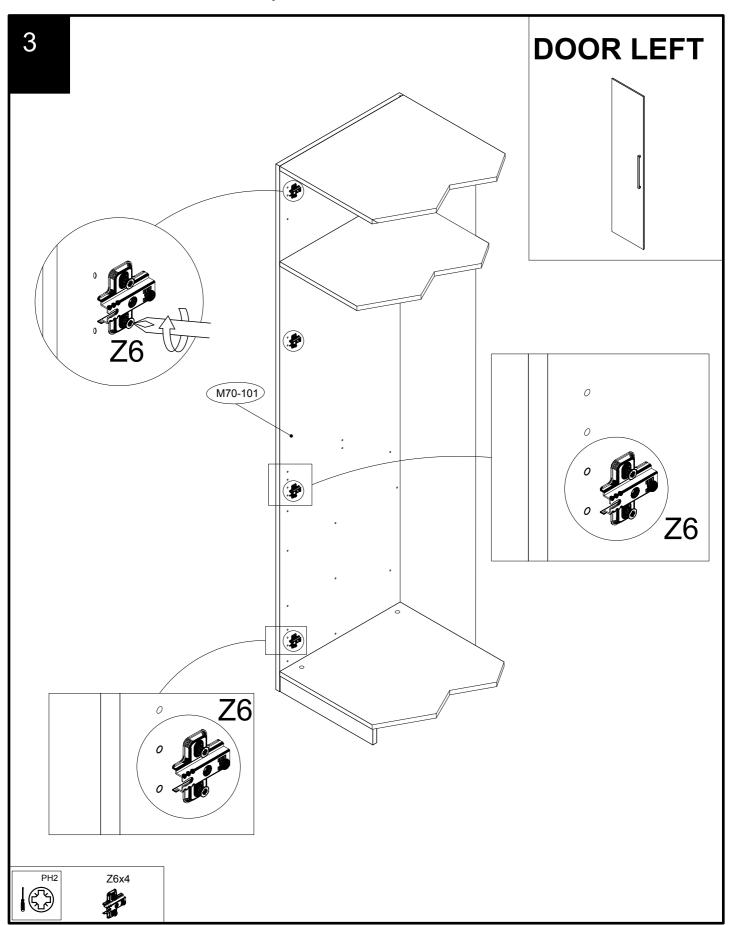

## MODULAR HINGE DOOR WHITE GLOSS 656241

Assembly instructions

5 **DOOR LEFT** M70-605 M70-101 **Z**7 (1) (3) **(2**) Z7x2