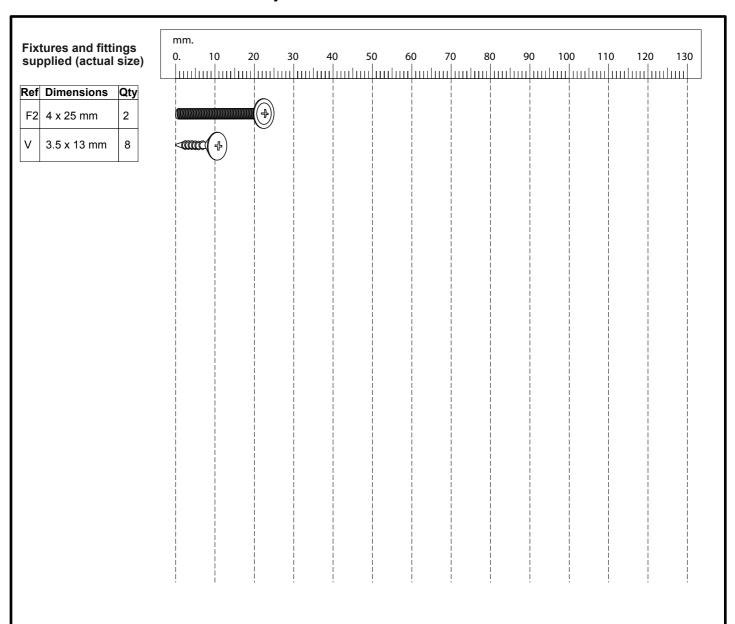

#### Fixtures and fittings supplied (not to scale)

| Ref | Dimensions | Visual | Qty |
|-----|------------|--------|-----|
| 0   | N/A        |        | 4   |
| Ref | Dimensions | Visual | Qty |
| U   | N/A        | 4      | 1   |

| Ref        | Dimensions | Visual | Qty |  |
|------------|------------|--------|-----|--|
| Z6         | N/A        |        | 4   |  |
| Ref        | Dimensions | Visual | Qty |  |
| <b>Z</b> 7 | N/A        |        | 2   |  |