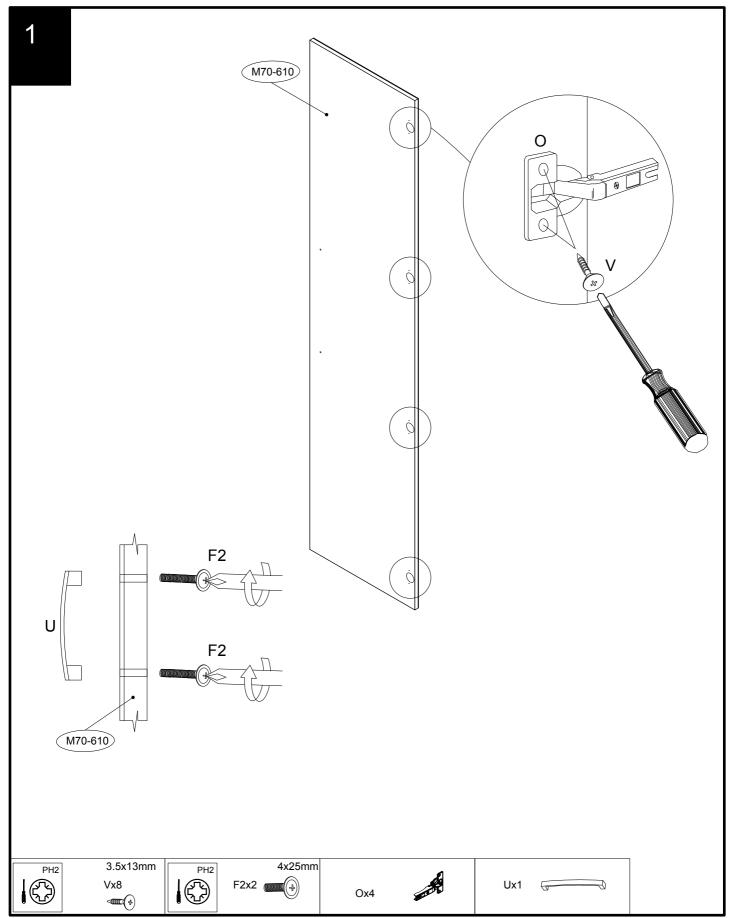

## MODULAR HINGE DOOR OAK FRAME MIRROR 660248

Assembly instructions

**DOOR RIGHT** M70-610 M70-102 Adjusting the doors (adjusting the hinges) PH2