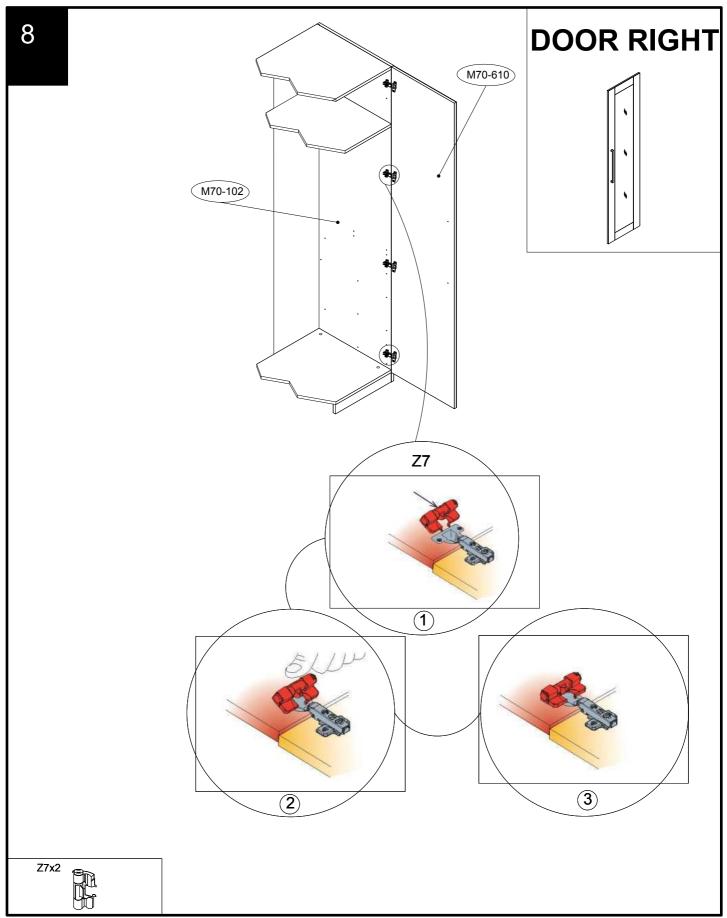

## MODULAR HINGE DOOR OAK FRAME MIRROR 660248

Assembly instructions

**DOOR RIGHT** M70-610 M70-102 Adjusting the doors (adjusting the hinges) PH2