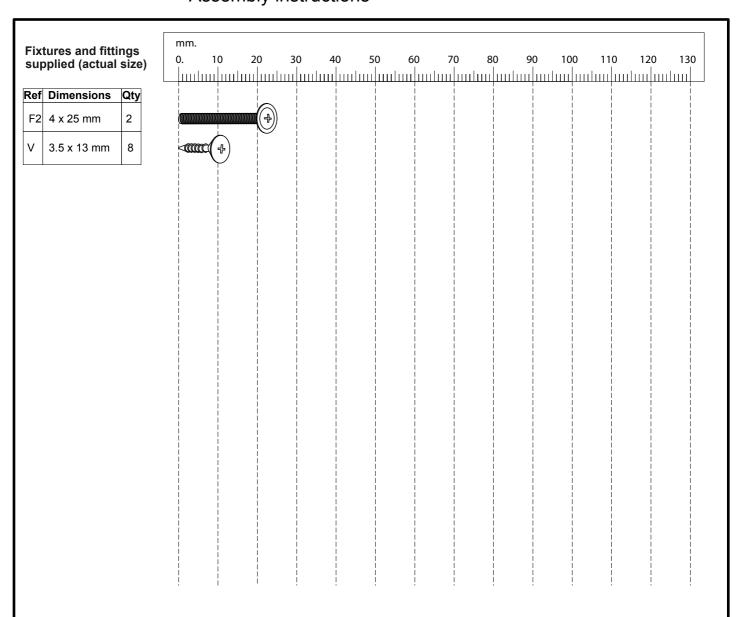

#### Fixtures and fittings supplied (not to scale)

| Ref | Dimensions | Visual   | Qty |
|-----|------------|----------|-----|
| 0   | N/A        |          | 4   |
| Ref | Dimensions | Visual   | Qty |
| U   | N/A        | <b>4</b> | 1   |