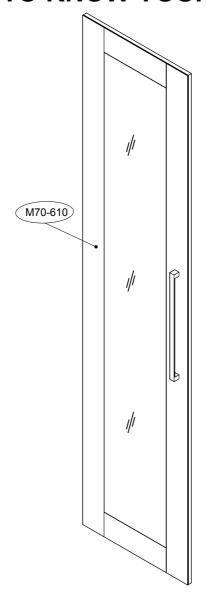

### **GETTING TO KNOW YOUR PRODUCT**

Components supplied. Please use this guide if you require replacement parts.

| Ref     | Dimensions | Visual | Qty | Ctn |
|---------|------------|--------|-----|-----|
| M70-610 | 206 x 49cm |        | 1   | 1   |