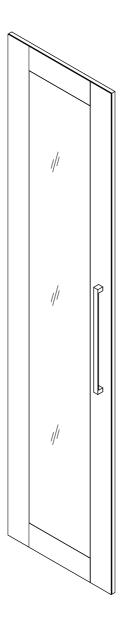

### **GETTING TO KNOW YOUR PRODUCT**

Components supplied. Please use this guide if you require replacement parts.

| Ref     | Dimensions | Visual | Qty | Ctn |
|---------|------------|--------|-----|-----|
| M70-610 | 206 x 49cm |        | 1   | 1   |