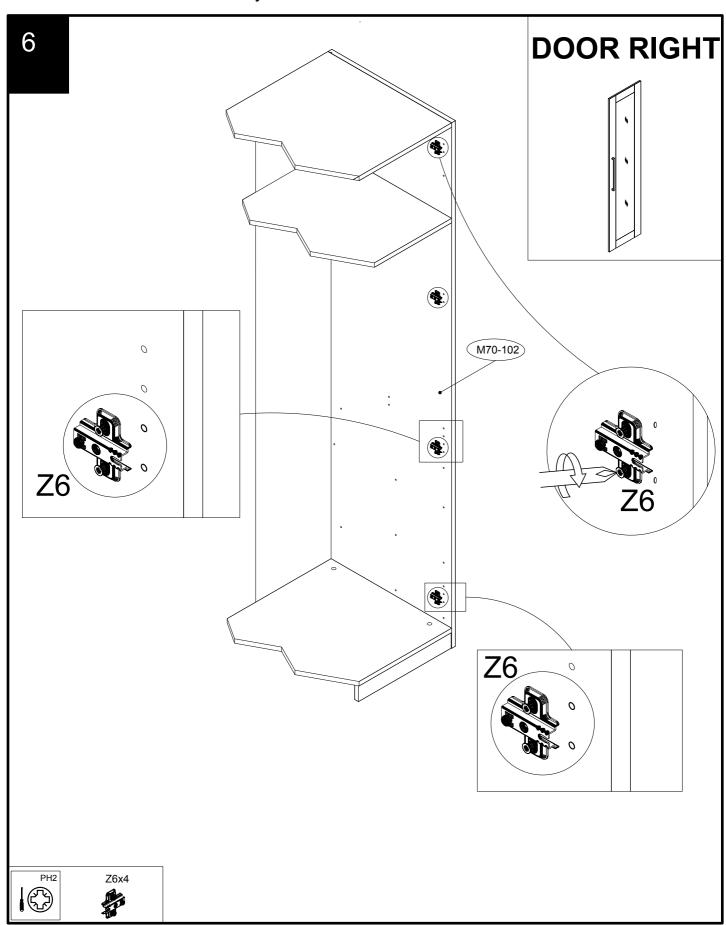

## MODULAR HINGE DOOR OAK FRAME MIRROR 660248

Assembly instructions

**DOOR RIGHT** M70-610 M70-102 Adjusting the doors (adjusting the hinges) PH2