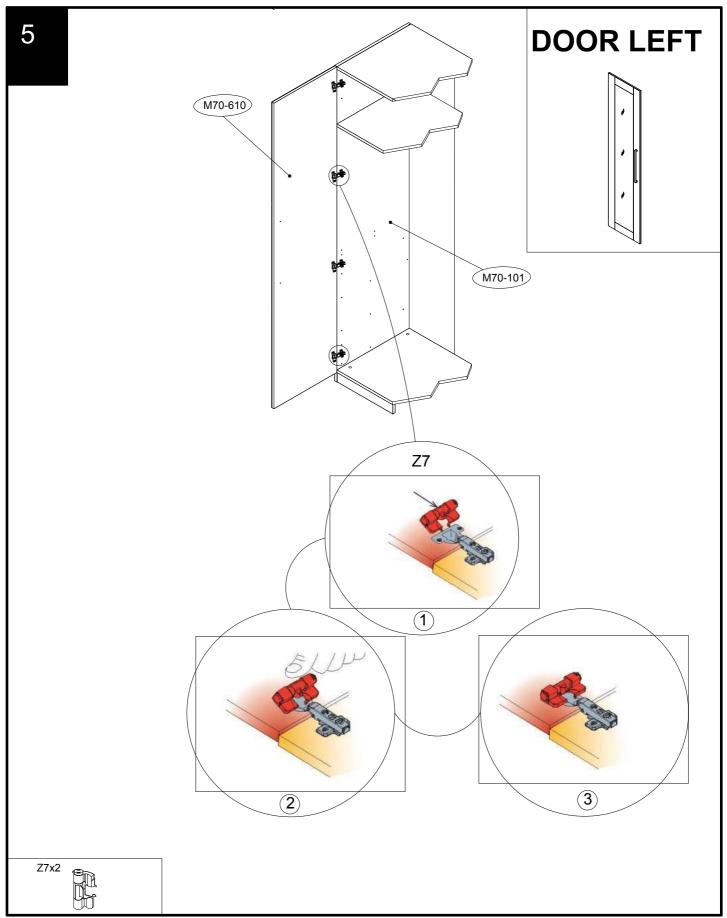

| Ref        | Dimensions | Visual | Qty |
|------------|------------|--------|-----|
| Z6         | N/A        |        | 4   |
| Ref        | Dimensions | Visual | Qty |
| <b>Z</b> 7 | N/A        |        | 2   |