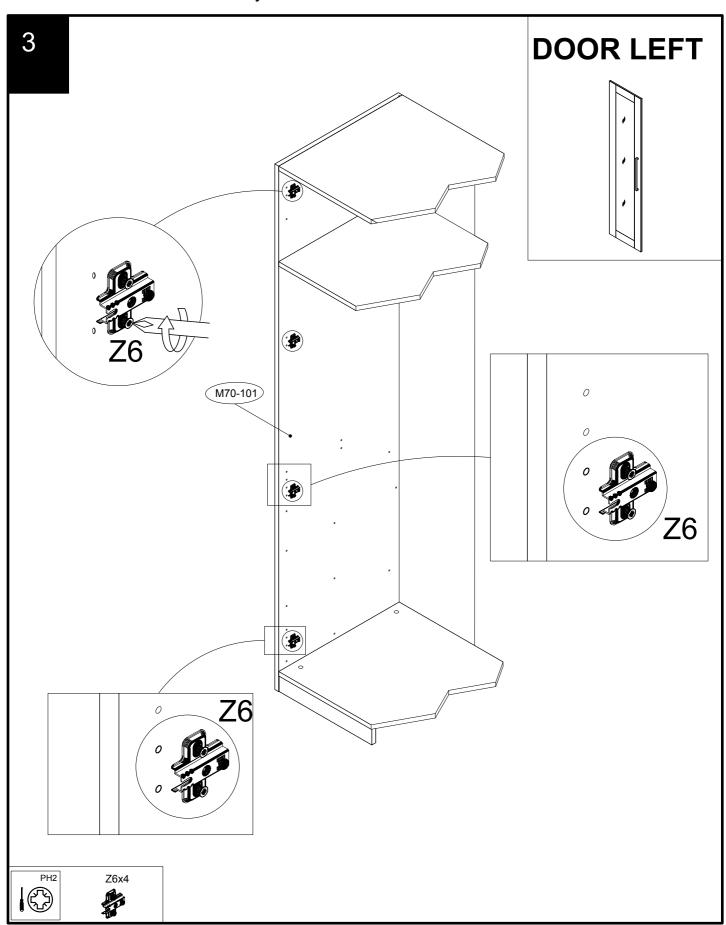

| Ref        | Dimensions | Visual | Qty |
|------------|------------|--------|-----|
| Z6         | N/A        |        | 4   |
| Ref        | Dimensions | Visual | Qty |
| <b>Z</b> 7 | N/A        |        | 2   |