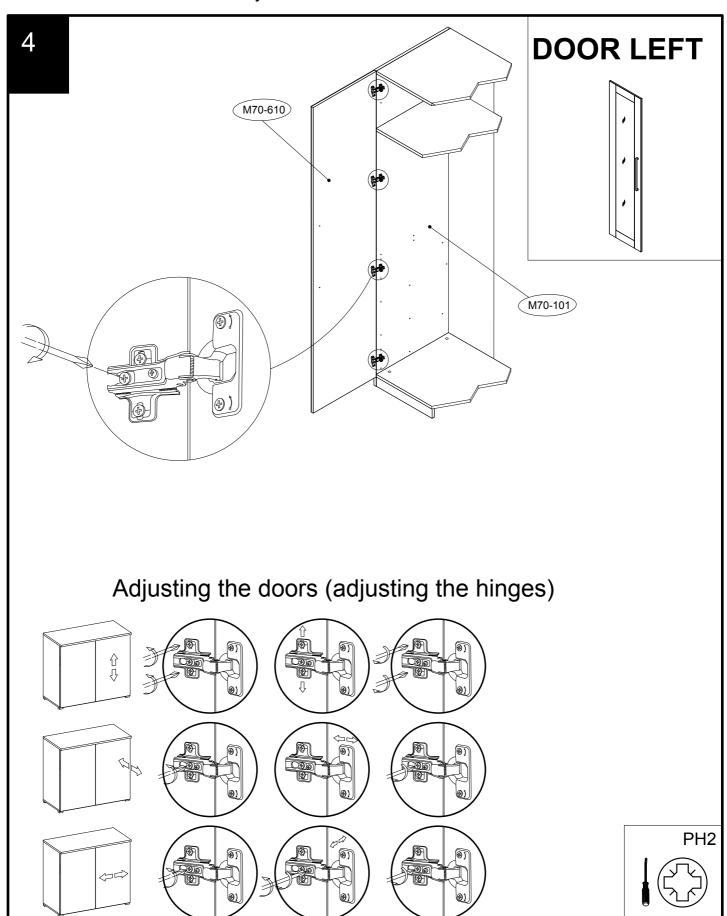

### **GETTING TO KNOW YOUR PRODUCT**

Components supplied. Please use this guide if you require replacement parts.

| Ref     | Dimensions | Visual | Qty | Ctn |
|---------|------------|--------|-----|-----|
| M70-610 | 206 x 49cm |        | 1   | 1   |