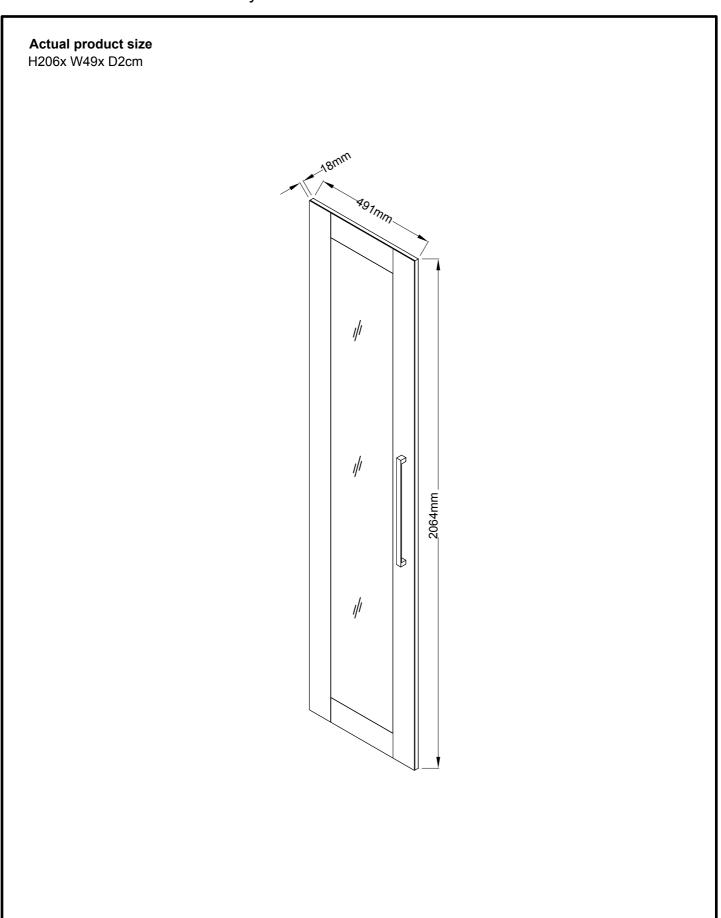

# NODULAR HINGE DOOR OAK FRAME MIRROR 660248 Assembly instructions

**Actual product size** 

H206x W49x D2cm

### **GETTING TO KNOW YOUR PRODUCT**

Components supplied. Please use this guide if you require replacement parts.

| Ref     | Dimensions | Visual | Qty | Ctn |
|---------|------------|--------|-----|-----|
| M70-610 | 206 x 49cm |        | 1   | 1   |