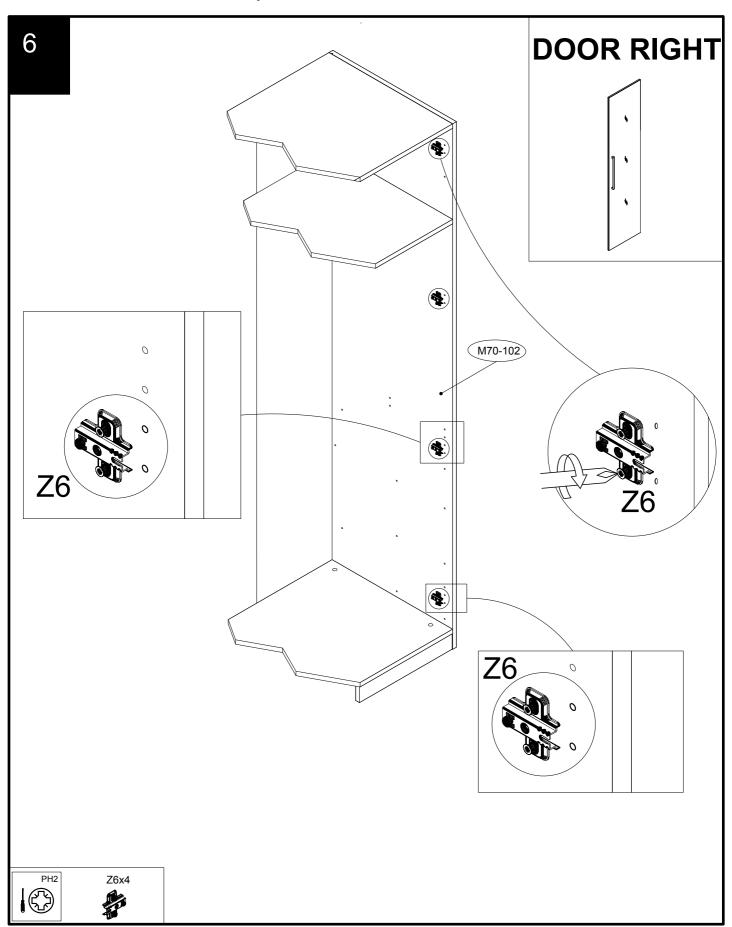

### MODULAR HINGE DOOR MIRROR WHITE EDGE 661265

Assembly instructions

**DOOR RIGHT** M70-606 M70-102 Adjusting the doors (adjusting the hinges) PH2