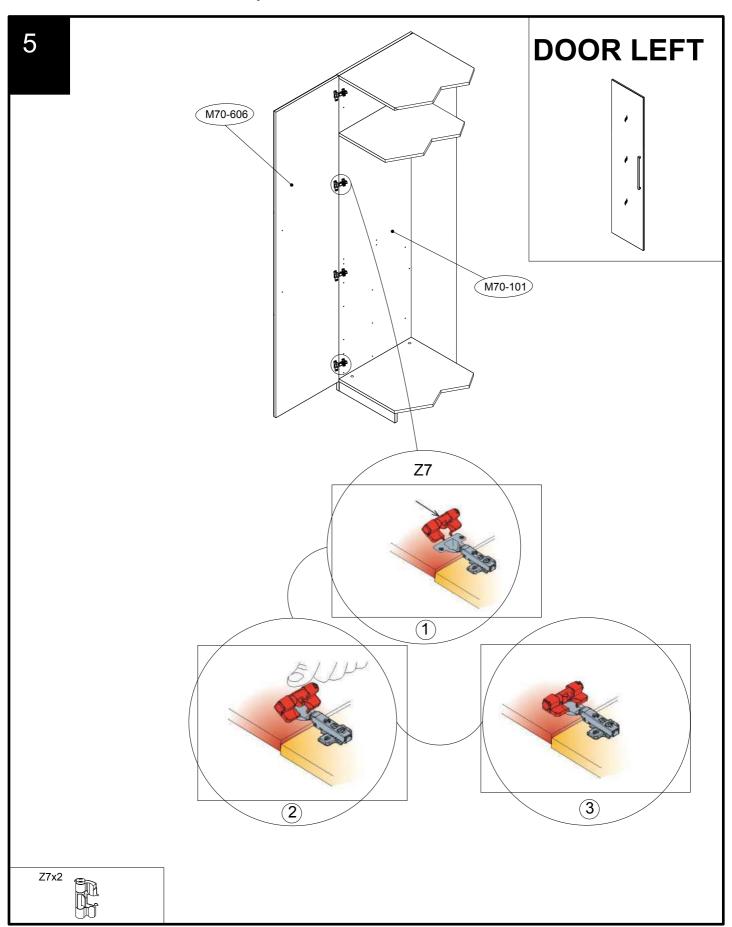

### MODULAR HINGE DOOR MIRROR WHITE EDGE 661265

Assembly instructions

2

PAGE 6,7,8 PAGE 9,10,11