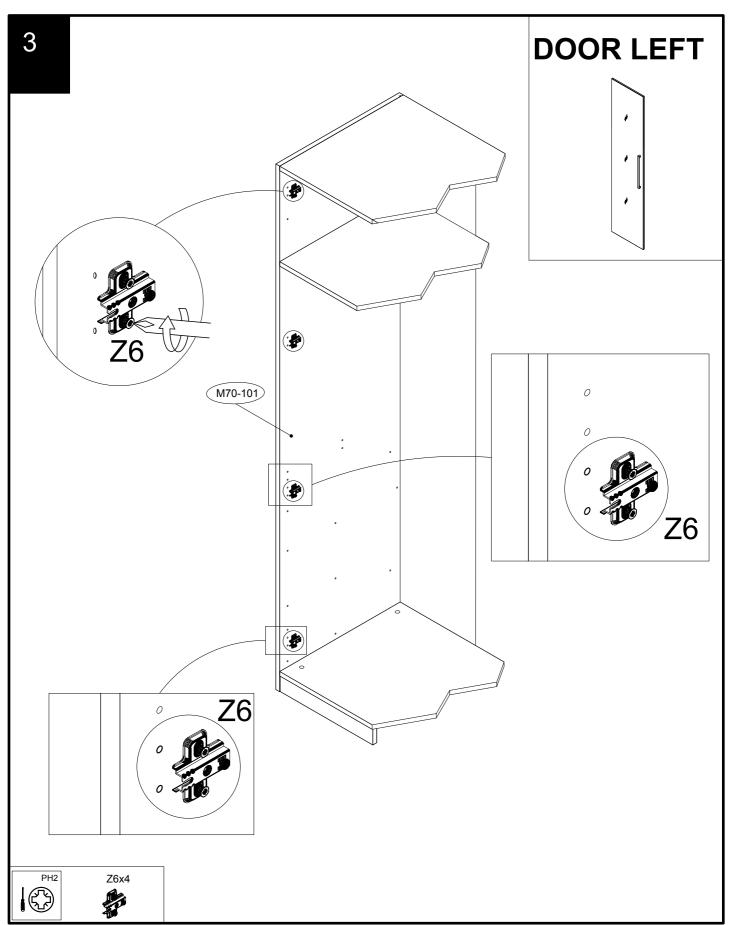

### MODULAR HINGE DOOR MIRROR WHITE EDGE 661265

Assembly instructions

2

PAGE 6,7,8 PAGE 9,10,11