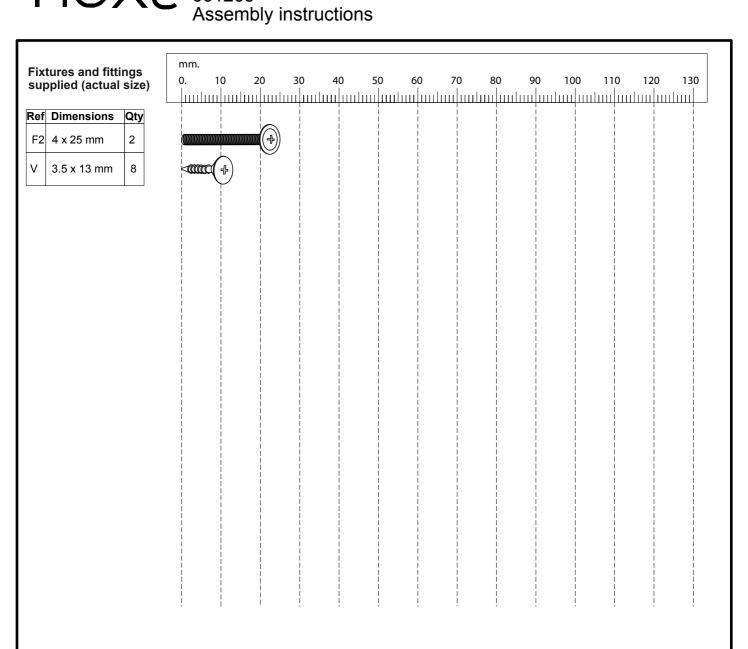

### Fixtures and fittings supplied (not to scale)

| Ref | Dimensions | Visual   | Qty |
|-----|------------|----------|-----|
| 0   | N/A        |          | 4   |
| Ref | Dimensions | Visual   | Qty |
| U   | N/A        | <u> </u> | 1   |
| Ref | Dimensions | Visual   | Qty |
| S2  | N/A        | <b>©</b> | 2   |