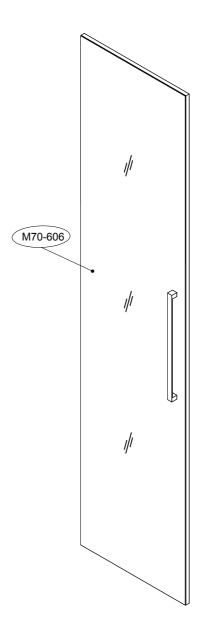

### **GETTING TO KNOW YOUR PRODUCT**

Components supplied. Please use this guide if you require replacement parts.

| Ref     | Dimensions | Visual | Qty | Ctn |
|---------|------------|--------|-----|-----|
| M70-606 | 206 x 49cm |        | 1   | 1   |

### MODULAR HINGE DOOR MIRROR WHITE EDGE 661265

Assembly instructions

**DOOR RIGHT** M70-606 M70-102 Adjusting the doors (adjusting the hinges) PH2