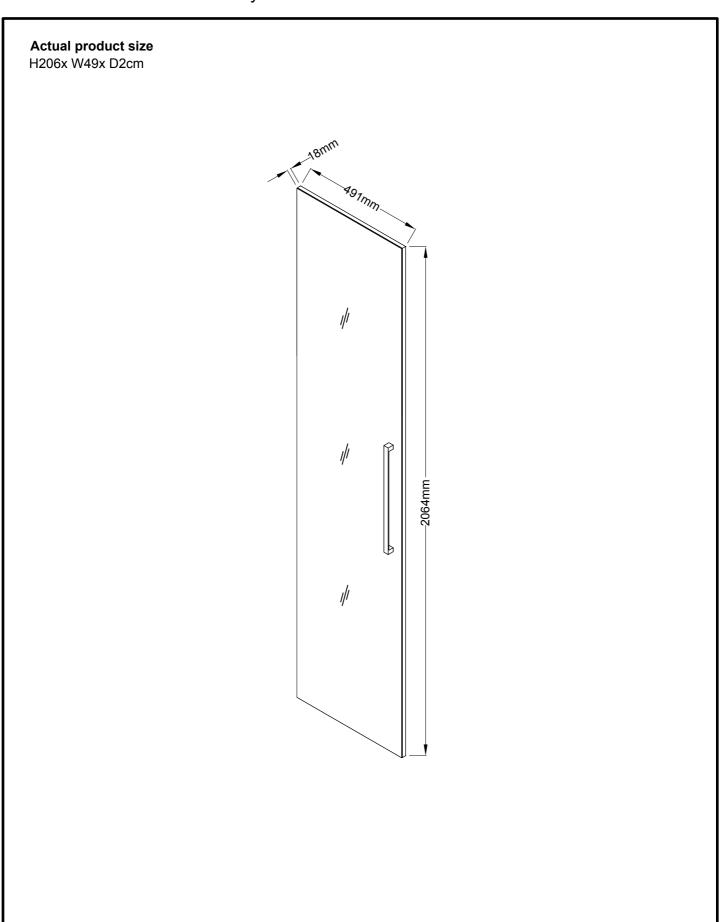

| 2   |

### next

### MODULAR HINGE DOOR MIRROR WHITE EDGE

Assembly instructions





### MODULAR HINGE DOOR MIRROR WHITE EDGE 661265

Assembly instructions

2







PAGE 6,7,8 PAGE 9,10,11

# NODULAR HINGE DOOR MIRROR WHITE EDGE 661265 Assembly instructions



### next

### MODULAR HINGE DOOR MIRROR WHITE EDGE 661265

Assembly instructions



# NODULAR HINGE DOOR MIRROR WHITE EDGE 661265 Assembly instructions



# NODULAR HINGE DOOR MIRROR WHITE EDGE 661265 Assembly instructions



### next

### MODULAR HINGE DOOR MIRROR WHITE EDGE 661265

Assembly instructions

**DOOR RIGHT** M70-606 M70-102 Adjusting the doors (adjusting the hinges) PH2

# NODULAR HINGE DOOR MIRROR WHITE EDGE 661265 Assembly instructions



# NODULAR HINGE DOOR MIRROR WHITE EDGE 661265 Assembly instructions