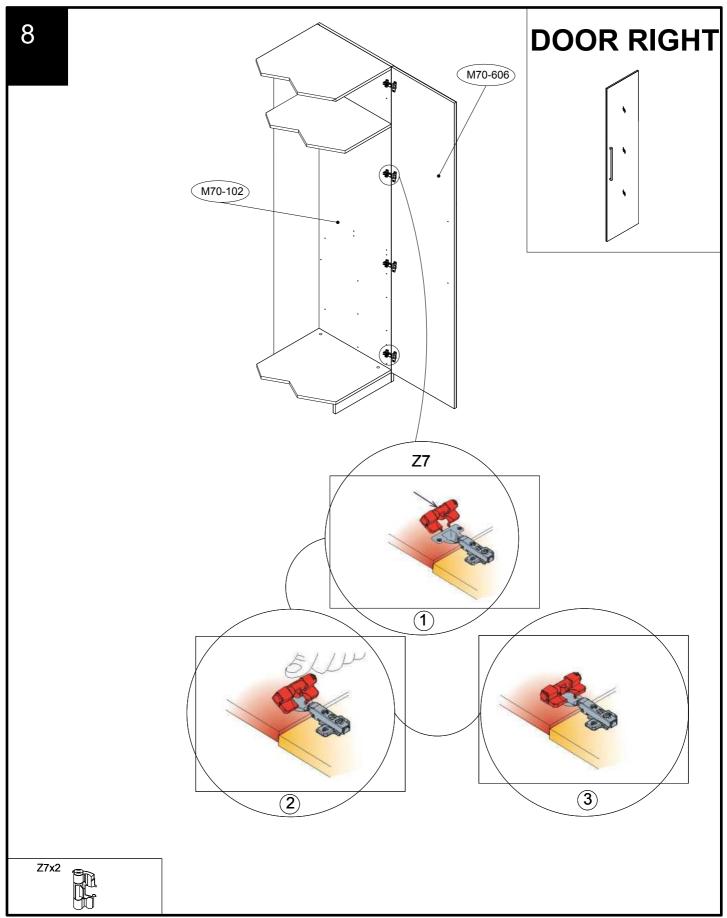

### MODULAR HINGE DOOR MIRROR WHITE EDGE 661265

Assembly instructions

**DOOR RIGHT** M70-606 M70-102 Adjusting the doors (adjusting the hinges) PH2