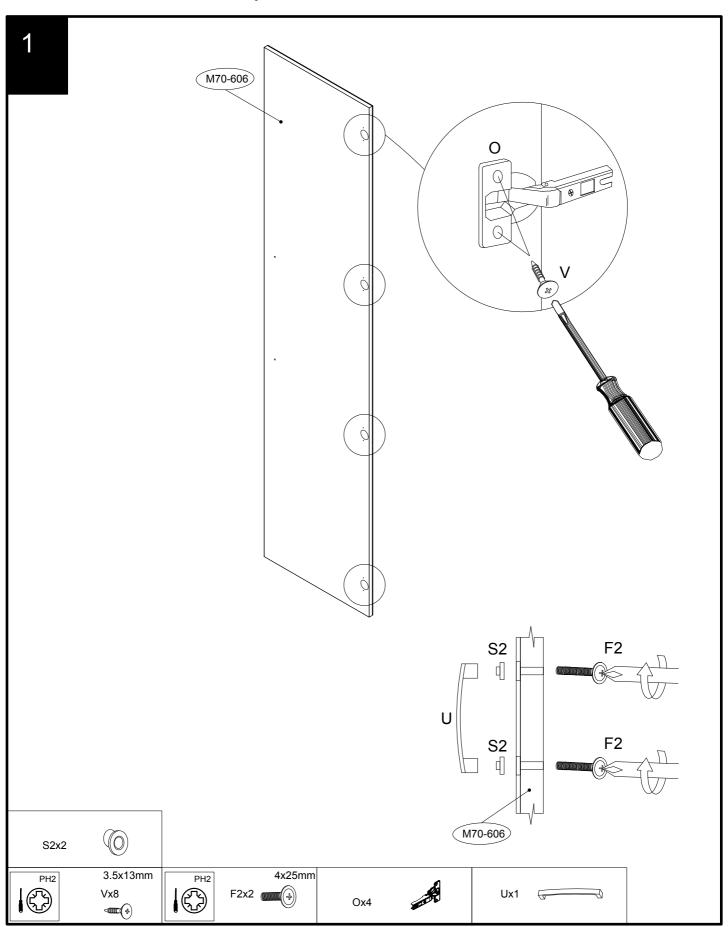

### **GETTING TO KNOW YOUR PRODUCT**

Components supplied. Please use this guide if you require replacement parts.

| Ref     | Dimensions | Visual | Qty | Ctn |
|---------|------------|--------|-----|-----|
| M70-606 | 206 x 49cm |        | 1   | 1   |

### Fixtures and fittings supplied (not to scale)

| Ref | Dimensions | Visual   | Qty |
|-----|------------|----------|-----|
| 0   | N/A        |          | 4   |
| Ref | Dimensions | Visual   | Qty |
| U   | N/A        | <u> </u> | 1   |
| Ref | Dimensions | Visual   | Qty |
| S2  | N/A        | <b>©</b> | 2   |