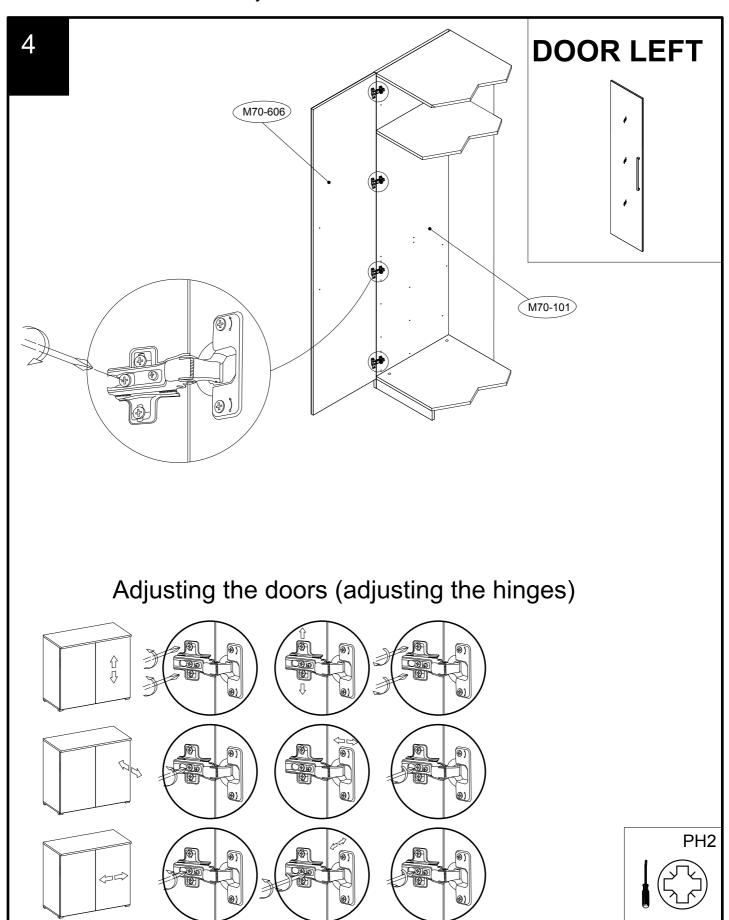

### MODULAR HINGE DOOR MIRROR WHITE EDGE 661265

Assembly instructions

2

PAGE 6,7,8 PAGE 9,10,11