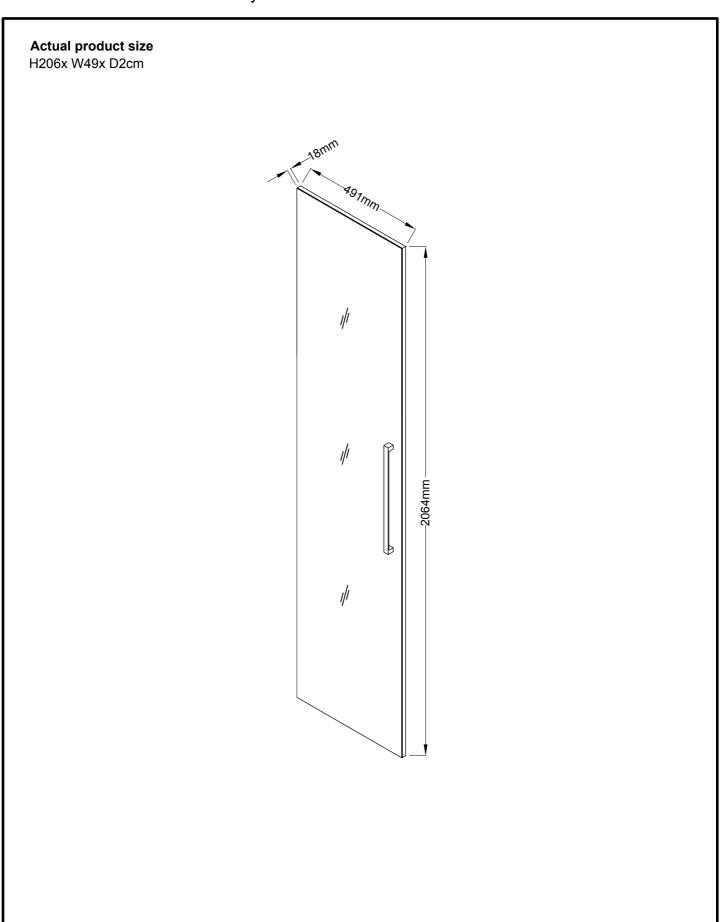

|        | 2   |

# next

# MODULAR HINGE DOOR MIRROR BLACK EDGE 663133

Assembly instructions





# MODULAR HINGE DOOR MIRROR BLACK EDGE 663133

Assembly instructions

2







PAGE 6,7,8 PAGE 9,10,11

# NODULAR HINGE DOOR MIRROR BLACK EDGE 663133 Assembly instructions



# next

# MODULAR HINGE DOOR MIRROR BLACK EDGE 663133

Assembly instructions



# NODULAR HINGE DOOR MIRROR BLACK EDGE 663133 Assembly instructions



# NODULAR HINGE DOOR MIRROR BLACK EDGE 663133 Assembly instructions



# next

# MODULAR HINGE DOOR MIRROR BLACK EDGE 663133

Assembly instructions

**DOOR RIGHT** M70-606 M70-102 Adjusting the doors (adjusting the hinges) PH2

# NODULAR HINGE DOOR MIRROR BLACK EDGE 663133 Assembly instructions



# NODULAR HINGE DOOR MIRROR BLACK EDGE 663133 Assembly instructions