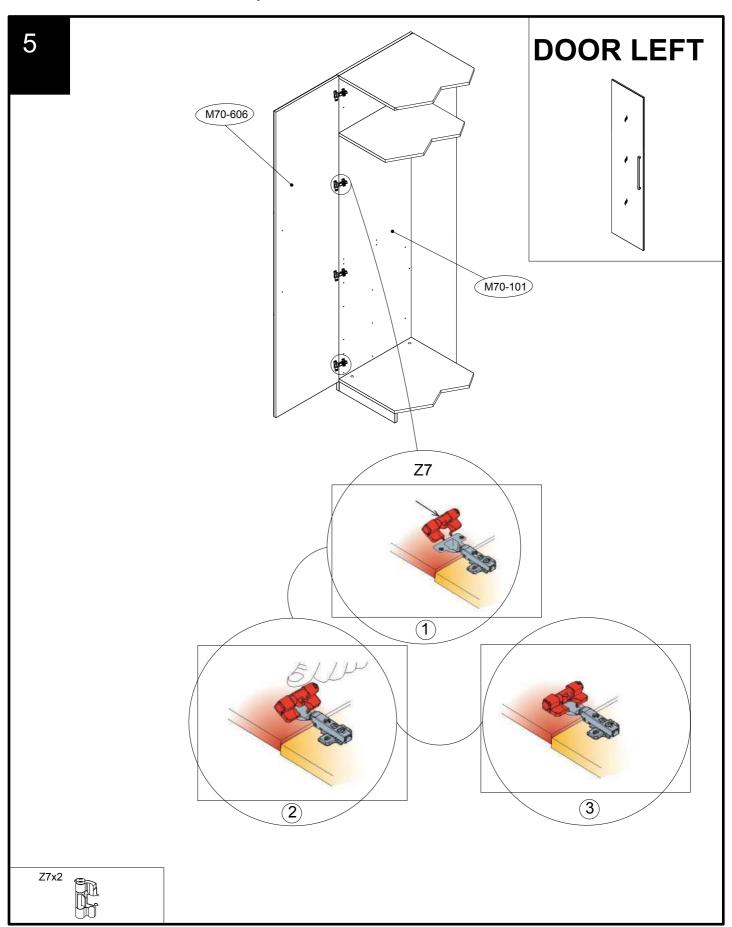

| Ref        | Dimensions | Visual | Qty |
|------------|------------|--------|-----|
| Z6         | N/A        |        | 4   |
| Ref        | Dimensions | Visual | Qty |
| <b>Z</b> 7 | N/A        |        | 2   |