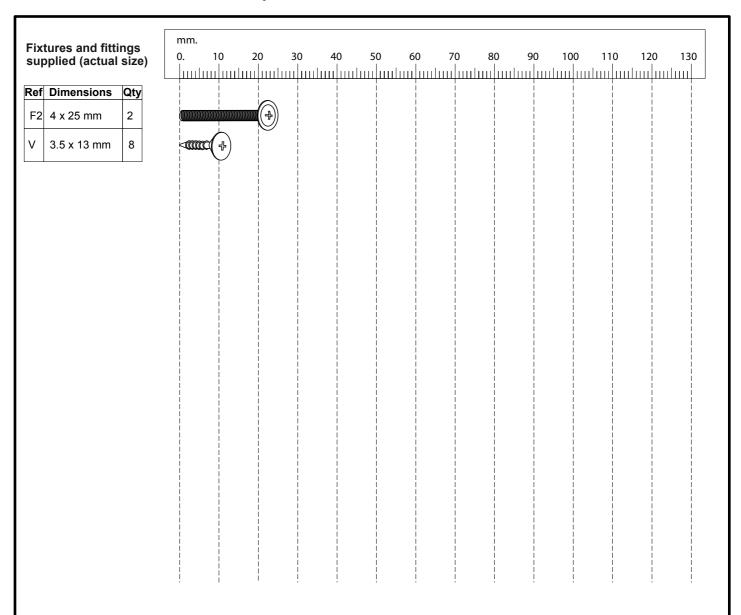

# Fixtures and fittings supplied (not to scale)

| Ref | Dimensions | Visual         | Qty |
|-----|------------|----------------|-----|
| 0   | N/A        |                | 4   |
| Ref | Dimensions | Visual         | Qty |
| U   | N/A        | ( <del>-</del> | 1   |
| Ref | Dimensions | Visual         | Qty |
| S2  | N/A        |                | 2   |