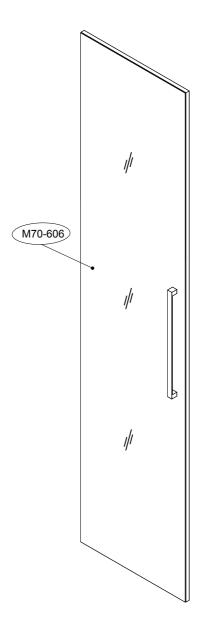

# **GETTING TO KNOW YOUR PRODUCT**

Components supplied. Please use this guide if you require replacement parts.

| Ref     | Dimensions | Visual | Qty | Ctn |
|---------|------------|--------|-----|-----|
| M70-606 | 206 x 49cm |        | 1   | 1   |