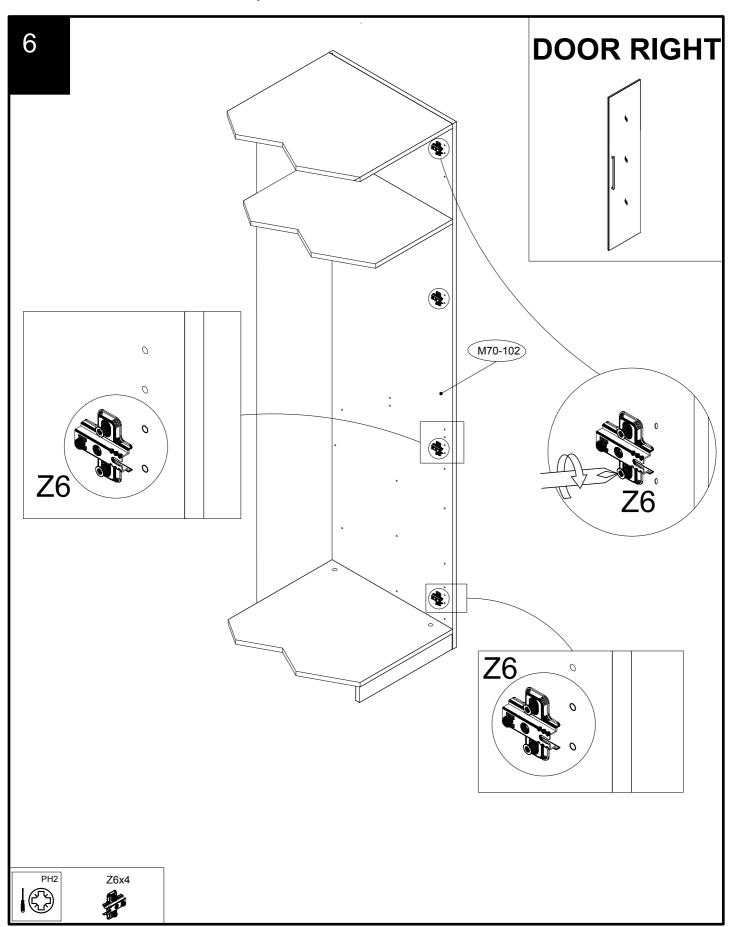

# MODULAR HINGE DOOR MIRROR BLACK EDGE 663133

Assembly instructions

**DOOR RIGHT** M70-606 M70-102 Adjusting the doors (adjusting the hinges) PH2