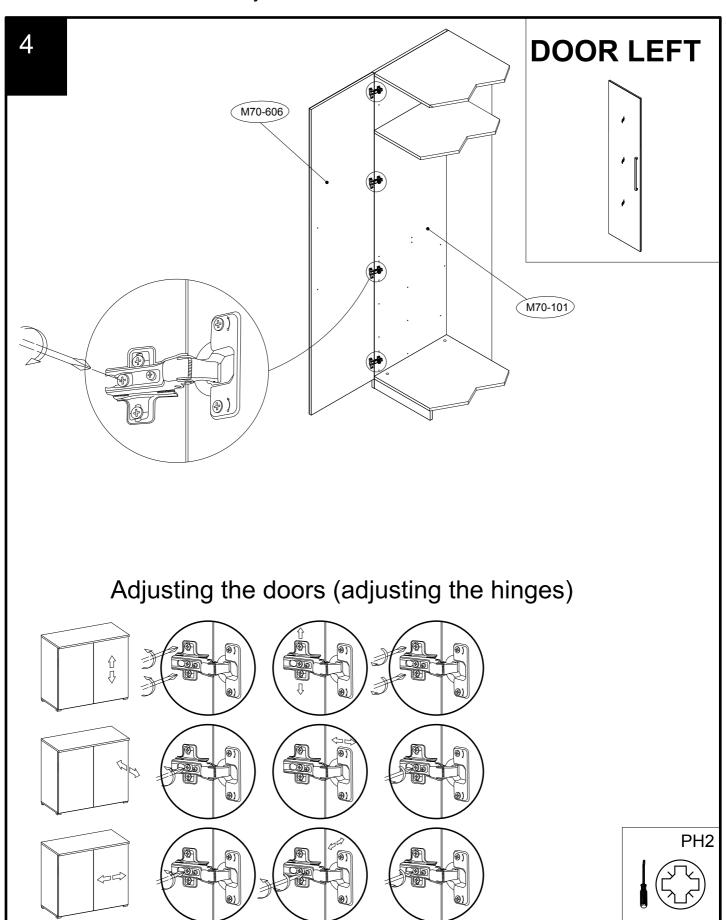

# **GETTING TO KNOW YOUR PRODUCT**

Components supplied. Please use this guide if you require replacement parts.

| Ref     | Dimensions | Visual | Qty | Ctn |
|---------|------------|--------|-----|-----|
| M70-606 | 206 x 49cm |        | 1   | 1   |