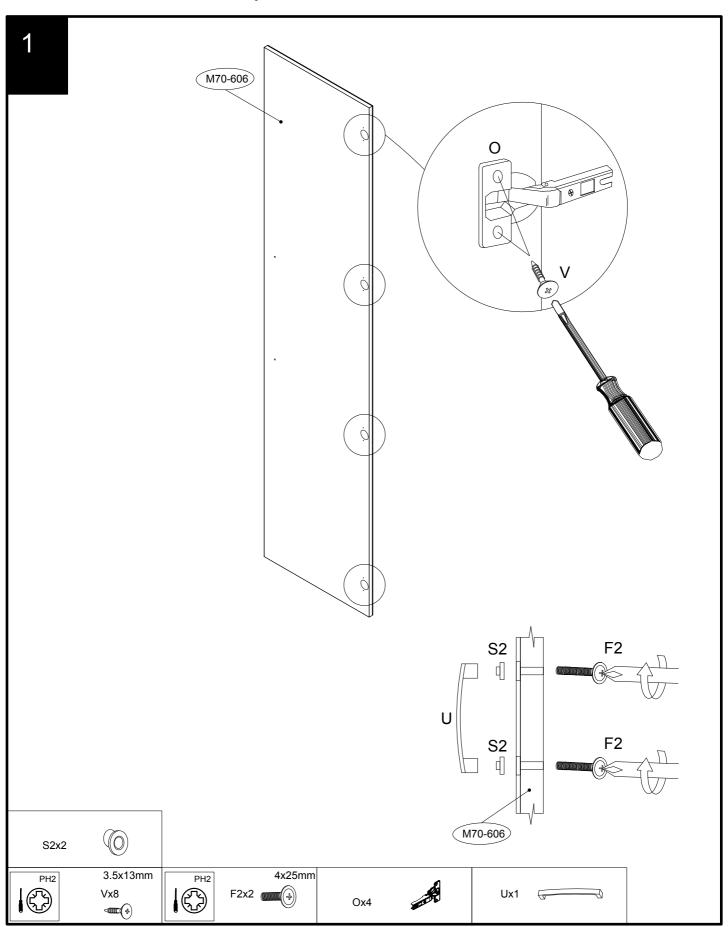

# **GETTING TO KNOW YOUR PRODUCT**

Components supplied. Please use this guide if you require replacement parts.

| Ref     | Dimensions | Visual | Qty | Ctn |
|---------|------------|--------|-----|-----|
| M70-606 | 206 x 49cm |        | 1   | 1   |

# Fixtures and fittings supplied (not to scale)

| Ref | Dimensions | Visual         | Qty |
|-----|------------|----------------|-----|
| 0   | N/A        |                | 4   |
| Ref | Dimensions | Visual         | Qty |
| U   | N/A        | ( <del>-</del> | 1   |
| Ref | Dimensions | Visual         | Qty |
| S2  | N/A        |                | 2   |