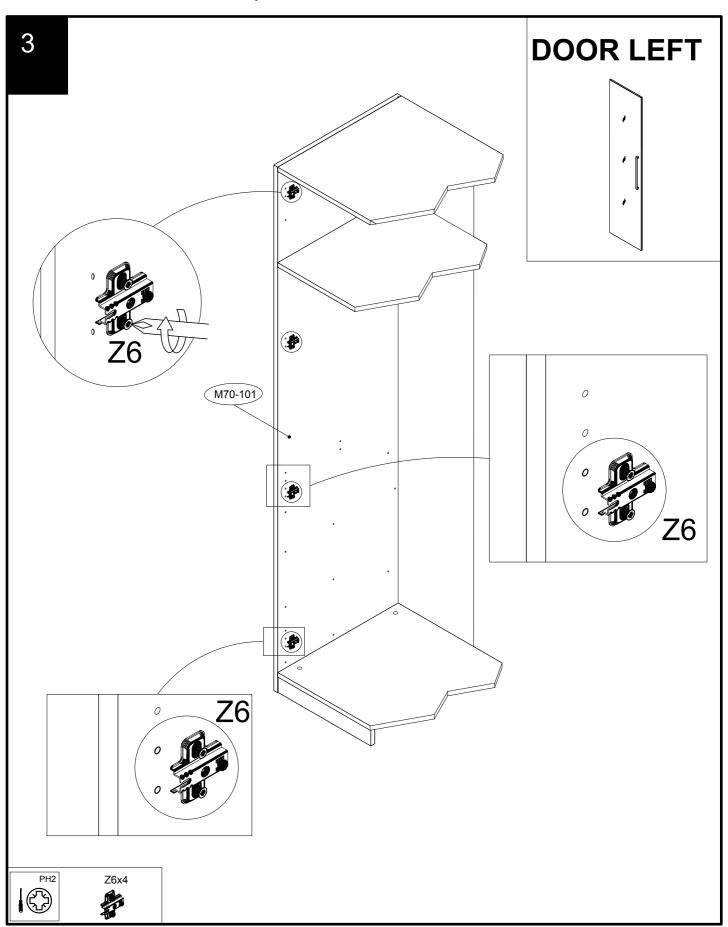

| Ref        | Dimensions | Visual | Qty |
|------------|------------|--------|-----|
| Z6         | N/A        |        | 4   |
| Ref        | Dimensions | Visual | Qty |
| <b>Z</b> 7 | N/A        |        | 2   |