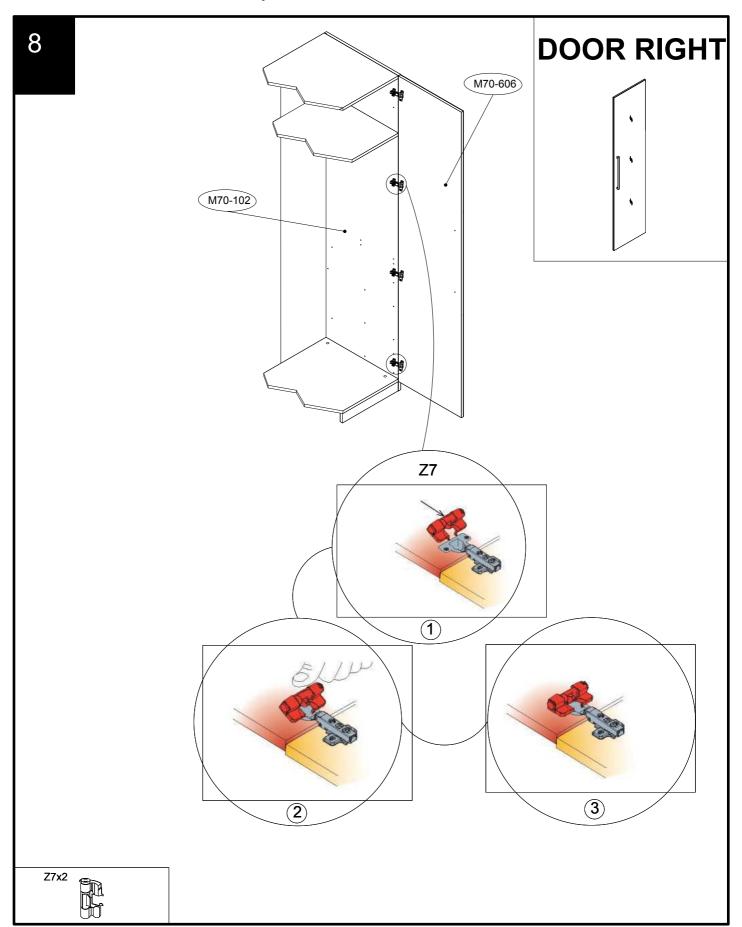

# MODULAR HINGE DOOR MIRROR BLACK EDGE 663133

Assembly instructions

**DOOR RIGHT** M70-606 M70-102 Adjusting the doors (adjusting the hinges) PH2

| Ref        | Dimensions | Visual | Qty |
|------------|------------|--------|-----|
| Z6         | N/A        |        | 4   |
| Ref        | Dimensions | Visual | Qty |
| <b>Z</b> 7 | N/A        |        | 2   |