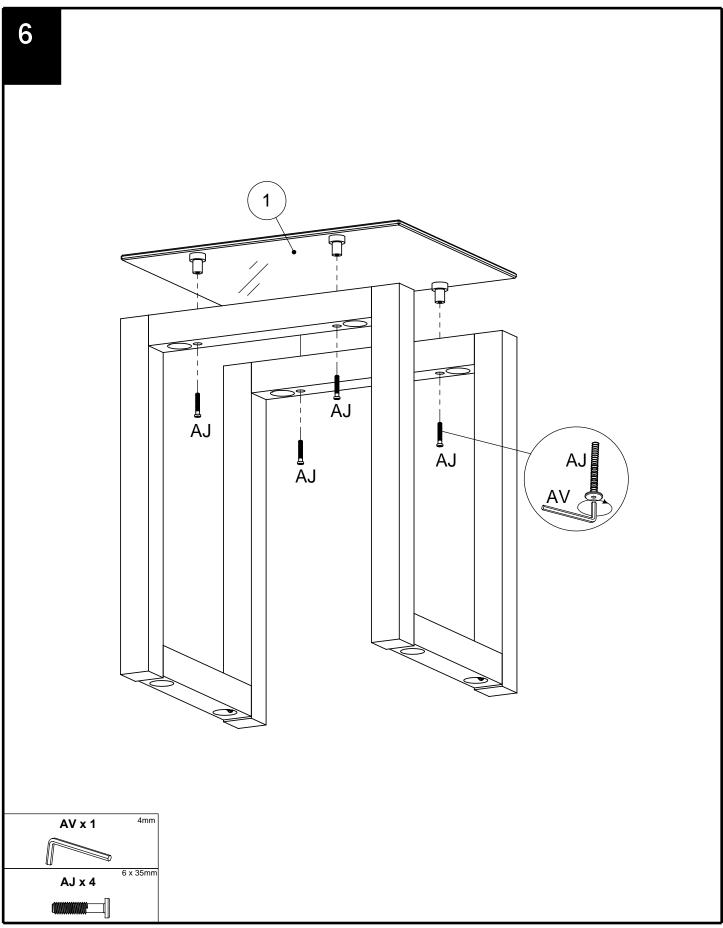

665484

next

Assembly instructions

| Fixt<br>sup                                  | Fixtures and fittings<br>supplied (actual size) mm 10 20 30 40 50 60 70 80 90 100 110 |     |            |       |                 |  |  |  |  |  |  |
|----------------------------------------------|---------------------------------------------------------------------------------------|-----|------------|-------|-----------------|--|--|--|--|--|--|
| Ref                                          | Dimensions                                                                            | Qty | *Extra Fit | tings |                 |  |  |  |  |  |  |
| AK                                           | 10 x 40mm                                                                             | 16  | 2          |       |                 |  |  |  |  |  |  |
| AQ                                           | 8 x 70mm                                                                              | 8   | 1          |       |                 |  |  |  |  |  |  |
| AJ                                           | 6 x 35mm                                                                              | 4   | 1          |       |                 |  |  |  |  |  |  |
|                                              |                                                                                       |     |            |       |                 |  |  |  |  |  |  |
|                                              |                                                                                       |     |            |       |                 |  |  |  |  |  |  |
|                                              |                                                                                       |     |            |       |                 |  |  |  |  |  |  |
|                                              |                                                                                       |     |            |       |                 |  |  |  |  |  |  |
|                                              |                                                                                       |     |            |       |                 |  |  |  |  |  |  |
|                                              |                                                                                       |     |            |       |                 |  |  |  |  |  |  |
|                                              |                                                                                       |     |            |       |                 |  |  |  |  |  |  |
| Fixtures and fittings supplied(not to scale) |                                                                                       |     |            |       |                 |  |  |  |  |  |  |
| Ref                                          | Dimensions                                                                            | V   | /isual     | Qty   | *Extra Fittings |  |  |  |  |  |  |
| AS                                           | M8                                                                                    | (   |            | 8     | 1               |  |  |  |  |  |  |
| AR                                           |                                                                                       |     | D .        | 8     | 1               |  |  |  |  |  |  |
| AT                                           |                                                                                       | Z   | )<br>)     | 1     |                 |  |  |  |  |  |  |
| AV                                           | 4mm                                                                                   | ſ   |            | 1     |                 |  |  |  |  |  |  |