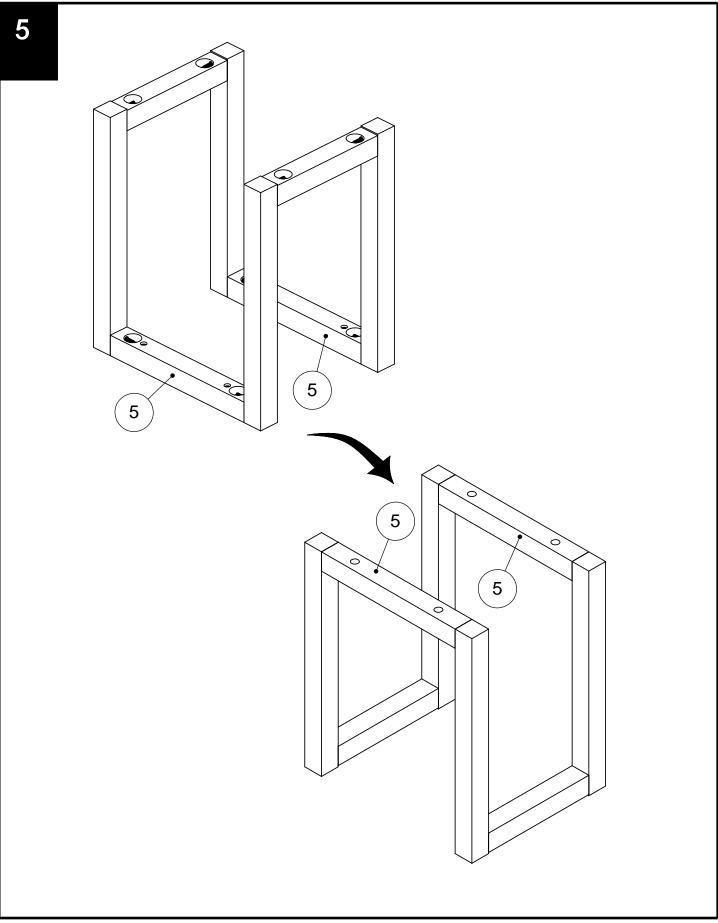

## **GETTING TO KNOW YOUR PRODUCT**

Components supplied. Please use this guide if you require replacement parts.

| Ref | Dimensions | Visual                 | Qty | Ctn | Ref | Dimensions | Visual | Qty | Ctn |
|-----|------------|------------------------|-----|-----|-----|------------|--------|-----|-----|
| 1   | 40 x 50cm  | 1/1                    | 1   | 1   | 5   | 5 x 40cm   | •      | 2   | 1   |
| 2   | 5 x 58cm   | ¢<br>¢                 | 2   | 1   |     |            |        |     |     |
| 3   | 5 x 58cm   | • •                    | 2   | 1   |     |            |        |     |     |
| 4   | 5 x 30cm   | $\bigoplus  \bigoplus$ | 2   | 1   |     |            |        |     |     |