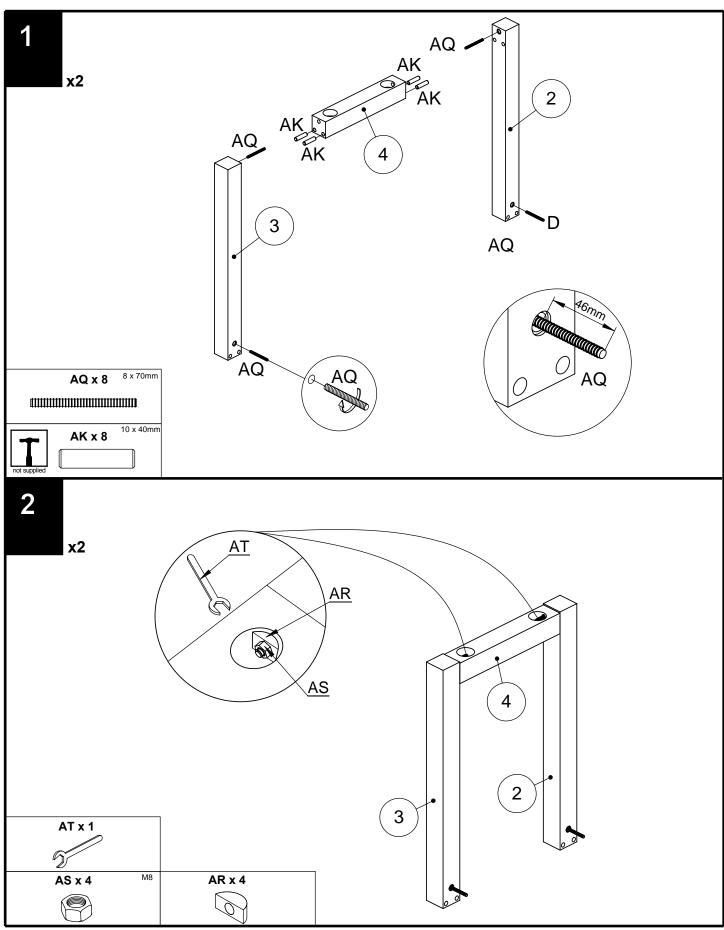

665484

next

Assembly instructions

| Fixt<br>sup                                  | Fixtures and fittings<br>supplied (actual size) mm 10 20 30 40 50 60 70 80 90 100 110 |     |            |       |                 |  |  |  |  |  |  |
|----------------------------------------------|---------------------------------------------------------------------------------------|-----|------------|-------|-----------------|--|--|--|--|--|--|
| Ref                                          | Dimensions                                                                            | Qty | *Extra Fit | tings |                 |  |  |  |  |  |  |
| AK                                           | 10 x 40mm                                                                             | 16  | 2          |       |                 |  |  |  |  |  |  |
| AQ                                           | 8 x 70mm                                                                              | 8   | 1          |       |                 |  |  |  |  |  |  |
| AJ                                           | 6 x 35mm                                                                              | 4   | 1          |       |                 |  |  |  |  |  |  |
|                                              |                                                                                       |     |            |       |                 |  |  |  |  |  |  |
|                                              |                                                                                       |     |            |       |                 |  |  |  |  |  |  |
|                                              |                                                                                       |     |            |       |                 |  |  |  |  |  |  |
|                                              |                                                                                       |     |            |       |                 |  |  |  |  |  |  |
|                                              |                                                                                       |     |            |       |                 |  |  |  |  |  |  |
|                                              |                                                                                       |     |            |       |                 |  |  |  |  |  |  |
|                                              |                                                                                       |     |            |       |                 |  |  |  |  |  |  |
| Fixtures and fittings supplied(not to scale) |                                                                                       |     |            |       |                 |  |  |  |  |  |  |
| Ref                                          | Dimensions                                                                            | V   | /isual     | Qty   | *Extra Fittings |  |  |  |  |  |  |
| AS                                           | M8                                                                                    | (   |            | 8     | 1               |  |  |  |  |  |  |
| AR                                           |                                                                                       |     | D .        | 8     | 1               |  |  |  |  |  |  |
| AT                                           |                                                                                       | Z   | )<br>)     | 1     |                 |  |  |  |  |  |  |
| AV                                           | 4mm                                                                                   | ſ   |            | 1     |                 |  |  |  |  |  |  |