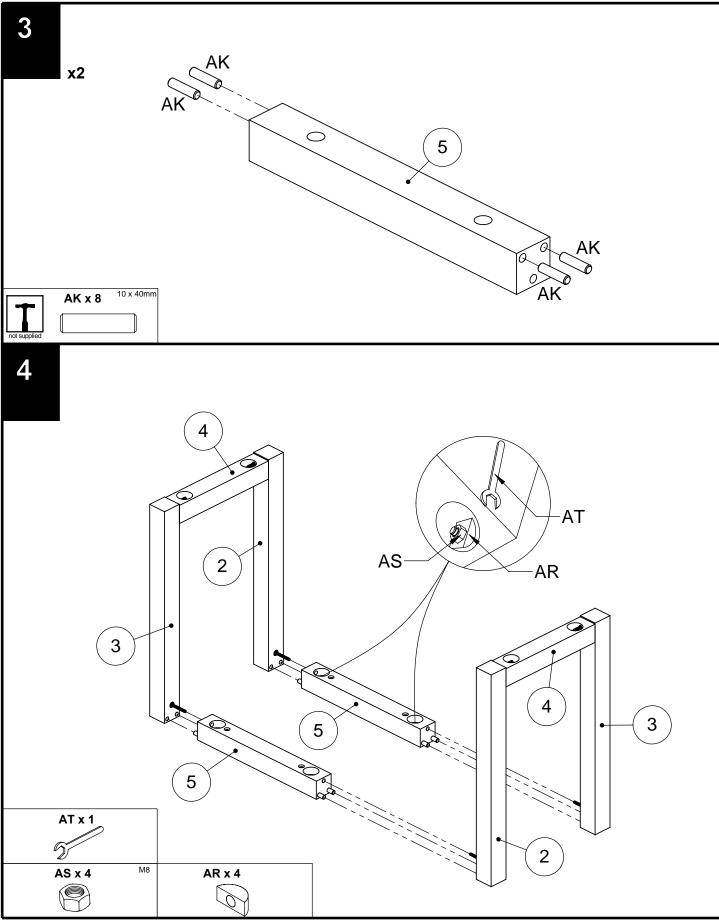

665484

next

Assembly instructions

| Fixt<br>sup                                  | Fixtures and fittings<br>supplied (actual size) mm 10 20 30 40 50 60 70 80 90 100 110 |     |            |       |                 |  |  |  |  |  |  |
|----------------------------------------------|---------------------------------------------------------------------------------------|-----|------------|-------|-----------------|--|--|--|--|--|--|
| Ref                                          | Dimensions                                                                            | Qty | *Extra Fit | tings |                 |  |  |  |  |  |  |
| AK                                           | 10 x 40mm                                                                             | 16  | 2          |       |                 |  |  |  |  |  |  |
| AQ                                           | 8 x 70mm                                                                              | 8   | 1          |       |                 |  |  |  |  |  |  |
| AJ                                           | 6 x 35mm                                                                              | 4   | 1          |       |                 |  |  |  |  |  |  |
|                                              |                                                                                       |     |            |       |                 |  |  |  |  |  |  |
|                                              |                                                                                       |     |            |       |                 |  |  |  |  |  |  |
|                                              |                                                                                       |     |            |       |                 |  |  |  |  |  |  |
|                                              |                                                                                       |     |            |       |                 |  |  |  |  |  |  |
|                                              |                                                                                       |     |            |       |                 |  |  |  |  |  |  |
|                                              |                                                                                       |     |            |       |                 |  |  |  |  |  |  |
|                                              |                                                                                       |     |            |       |                 |  |  |  |  |  |  |
| Fixtures and fittings supplied(not to scale) |                                                                                       |     |            |       |                 |  |  |  |  |  |  |
| Ref                                          | Dimensions                                                                            | V   | /isual     | Qty   | *Extra Fittings |  |  |  |  |  |  |
| AS                                           | M8                                                                                    | (   |            | 8     | 1               |  |  |  |  |  |  |
| AR                                           |                                                                                       |     | D .        | 8     | 1               |  |  |  |  |  |  |
| AT                                           |                                                                                       | Z   | )<br>)     | 1     |                 |  |  |  |  |  |  |
| AV                                           | 4mm                                                                                   | ſ   |            | 1     |                 |  |  |  |  |  |  |