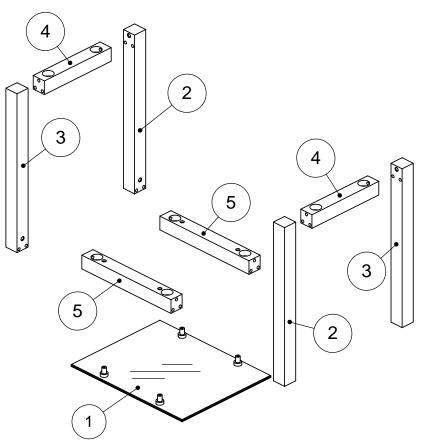

## **GETTING TO KNOW YOUR PRODUCT**

Components supplied. Please use this guide if you require replacement parts.

| Ref | Dimensions | Visual                 | Qty | Ctn | Ref | Dimensions | Visual | Qty | Ctn |
|-----|------------|------------------------|-----|-----|-----|------------|--------|-----|-----|
| 1   | 40 x 50cm  | 1/1                    | 1   | 1   | 5   | 5 x 40cm   | •      | 2   | 1   |
| 2   | 5 x 58cm   | ¢<br>¢                 | 2   | 1   |     |            |        |     |     |
| 3   | 5 x 58cm   | • •                    | 2   | 1   |     |            |        |     |     |
| 4   | 5 x 30cm   | $\bigoplus  \bigoplus$ | 2   | 1   |     |            |        |     |     |