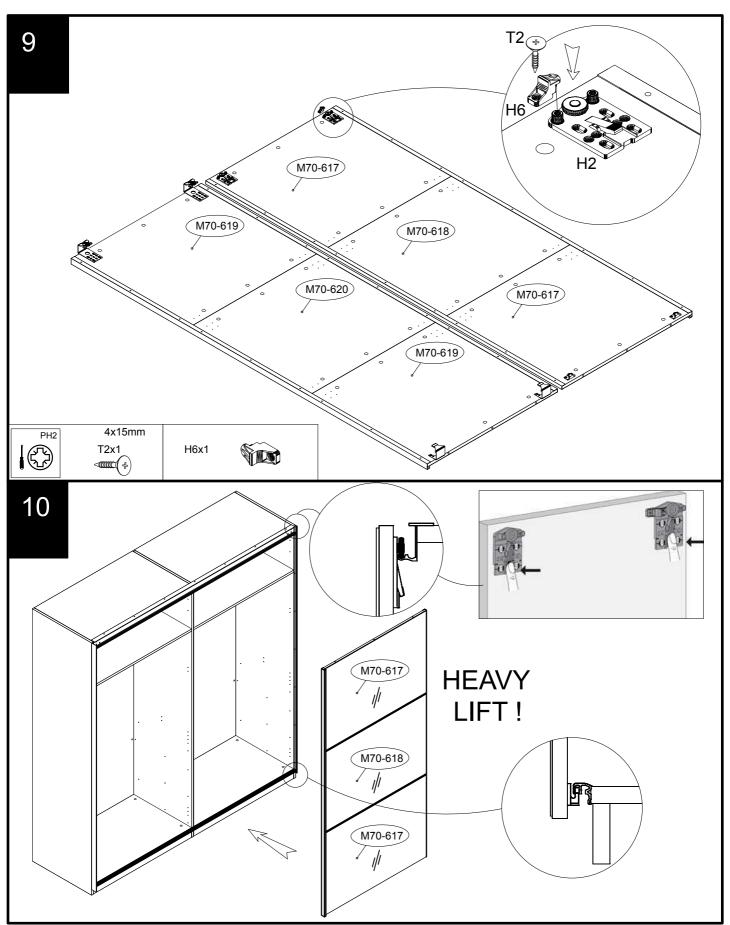

#### Number of people required to assemble

Two persons are required to assemble this item.

### **GETTING TO KNOW YOUR PRODUCT**

Components supplied. Please use this guide if you require replacement parts.

| Ref     | Dimensions | Visual | Qty | Ctn |
|---------|------------|--------|-----|-----|
| M70-617 | 69 x 100cm |        | 2   | 1   |
| M70-618 | 69 x 100cm |        | 1   | 1   |
| M70-619 | 69 x 100cm |        | 2   | 2   |
| M70-620 | 69 x 100cm |        | 1   | 2   |