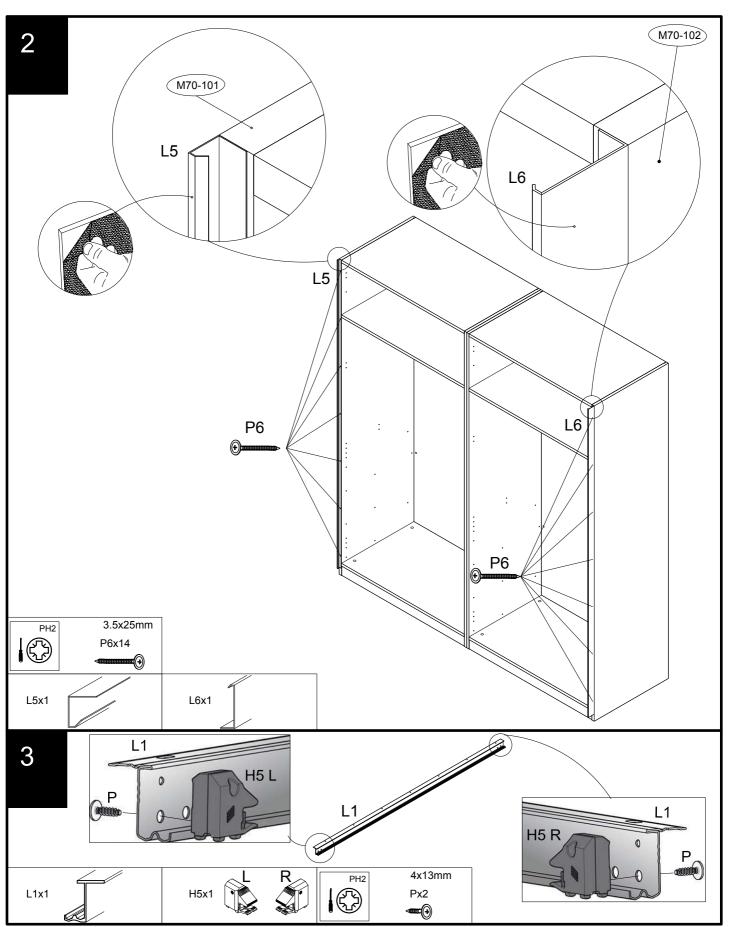

ct for more than 28 days we will send an independant home service technician to review and repair the product where possible and recommend further action.

#### You can write to us at

Home Customer Services Next Retail Ltd, Desford Road, Leicester, I F19 4AT

To View our full furniture range please visit www.next.co.uk

### **GETTING TO KNOW YOUR PRODUCT**



Components supplied. Please use this guide if you require replacement parts.

| Ref     | Dimensions | Visual | Qty | Ctn |
|---------|------------|--------|-----|-----|
| M70-617 | 69 x 100cm |        | 2   | 1   |
| M70-618 | 69 x 100cm |        | 1   | 1   |
| M70-619 | 69 x 100cm |        | 2   | 2   |
| M70-620 | 69 x 100cm |        | 1   | 2   |



## DEXTMODULAR SLIDE DOOR CRYSTAL CRYSTAL LARGE 665759 Assembly instructions





## DEXTMODULAR SLIDE DOOR CRYSTAL CRYSTAL LARGE 665759 Assembly instructions



# NODULAR SLIDE DOOR CRYSTAL CRYSTAL LARGE 665759 Assembly instructions













## DEXTMODULAR SLIDE DOOR CRYSTAL CRYSTAL LARGE 665759 Assembly instructions