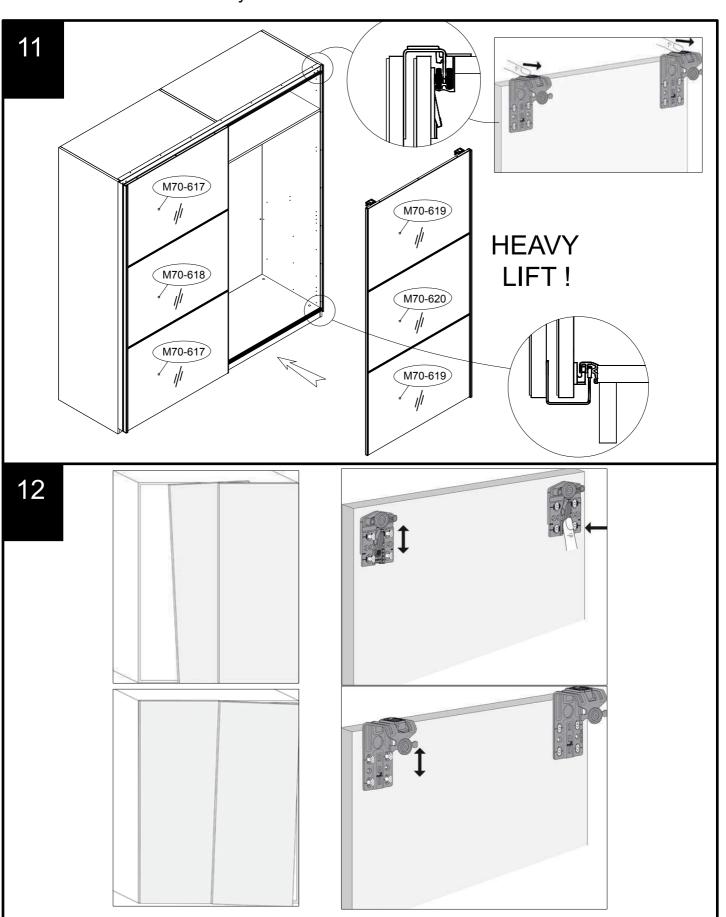

### **GETTING TO KNOW YOUR PRODUCT**

Components supplied. Please use this guide if you require replacement parts.

| Ref     | Dimensions | Visual | Qty | Ctn |
|---------|------------|--------|-----|-----|
| M70-617 | 69 x 100cm |        | 2   | 1   |
| M70-618 | 69 x 100cm |        | 1   | 1   |
| M70-619 | 69 x 100cm |        | 2   | 2   |
| M70-620 | 69 x 100cm |        | 1   | 2   |