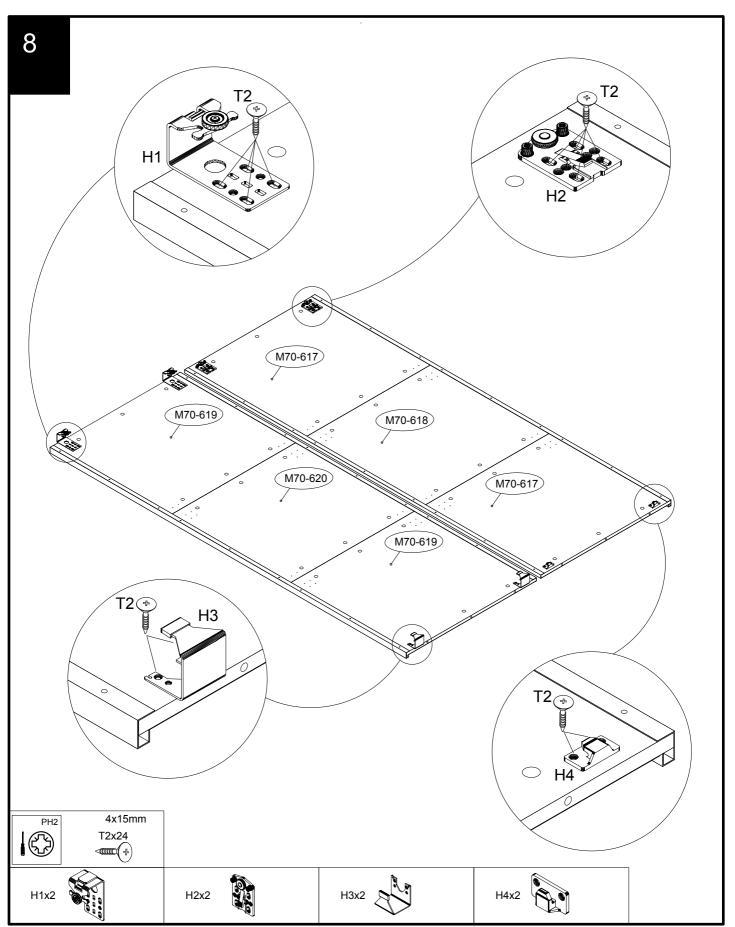

### **GETTING TO KNOW YOUR PRODUCT**

Components supplied. Please use this guide if you require replacement parts.

| Ref     | Dimensions | Visual | Qty | Ctn |
|---------|------------|--------|-----|-----|
| M70-617 | 69 x 100cm |        | 2   | 1   |
| M70-618 | 69 x 100cm |        | 1   | 1   |
| M70-619 | 69 x 100cm |        | 2   | 2   |
| M70-620 | 69 x 100cm |        | 1   | 2   |