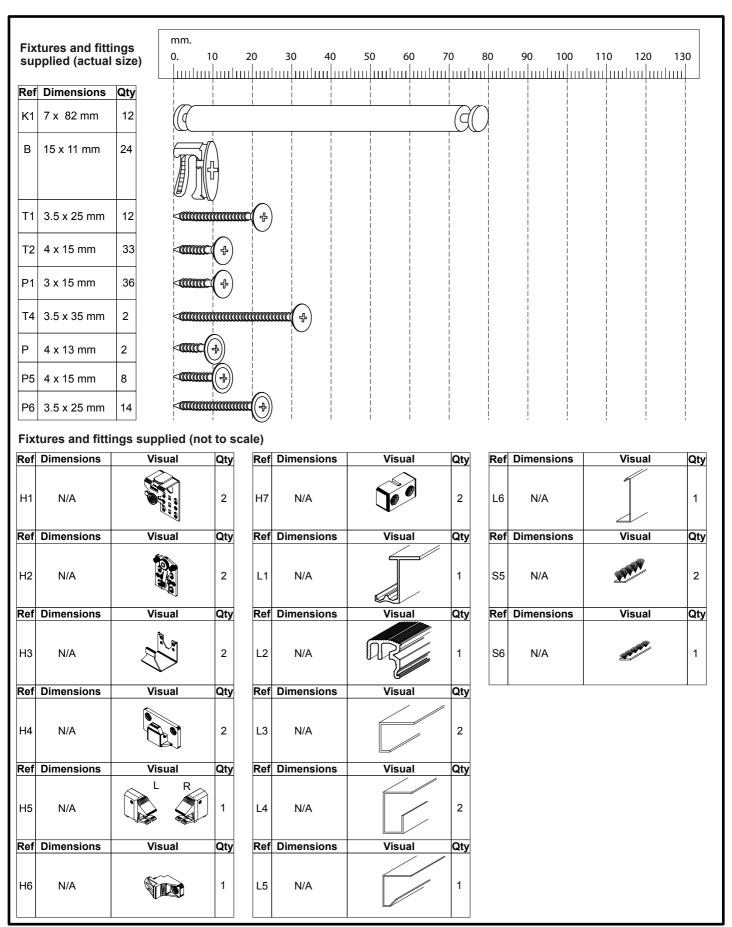

### **GETTING TO KNOW YOUR PRODUCT**

Components supplied. Please use this guide if you require replacement parts.

| Ref     | Dimensions | Visual | Qty | Ctn |
|---------|------------|--------|-----|-----|
| M70-617 | 69 x 100cm |        | 2   | 1   |
| M70-618 | 69 x 100cm |        | 1   | 1   |
| M70-619 | 69 x 100cm |        | 2   | 2   |
| M70-620 | 69 x 100cm |        | 1   | 2   |