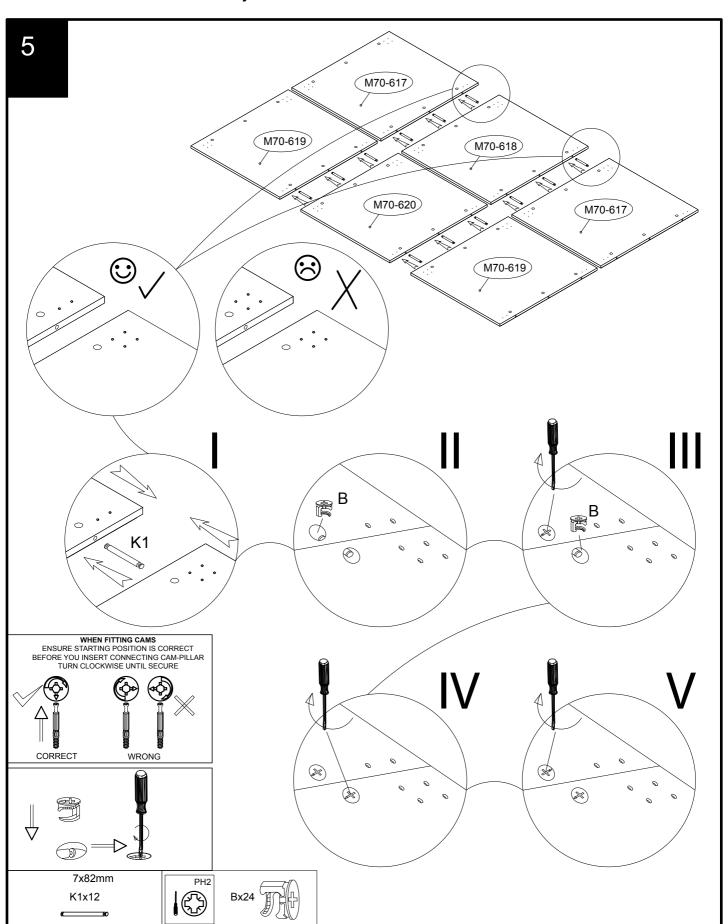

### **GETTING TO KNOW YOUR PRODUCT**

Components supplied. Please use this guide if you require replacement parts.

| Ref     | Dimensions | Visual | Qty | Ctn |
|---------|------------|--------|-----|-----|
| M70-617 | 69 x 100cm |        | 2   | 1   |
| M70-618 | 69 x 100cm |        | 1   | 1   |
| M70-619 | 69 x 100cm |        | 2   | 2   |
| M70-620 | 69 x 100cm |        | 1   | 2   |