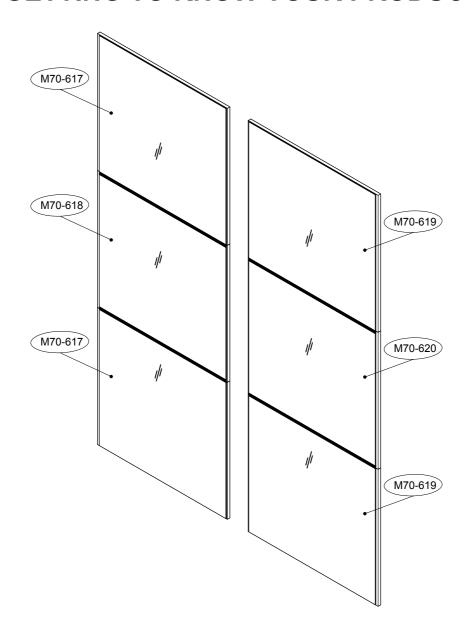

### **GETTING TO KNOW YOUR PRODUCT**

Components supplied. Please use this guide if you require replacement parts.

| Ref     | Dimensions | Visual | Qty | Ctn |
|---------|------------|--------|-----|-----|
| M70-617 | 69 x 100cm |        | 2   | 1   |
| M70-618 | 69 x 100cm |        | 1   | 1   |
| M70-619 | 69 x 100cm |        | 2   | 2   |
| M70-620 | 69 x 100cm |        | 1   | 2   |