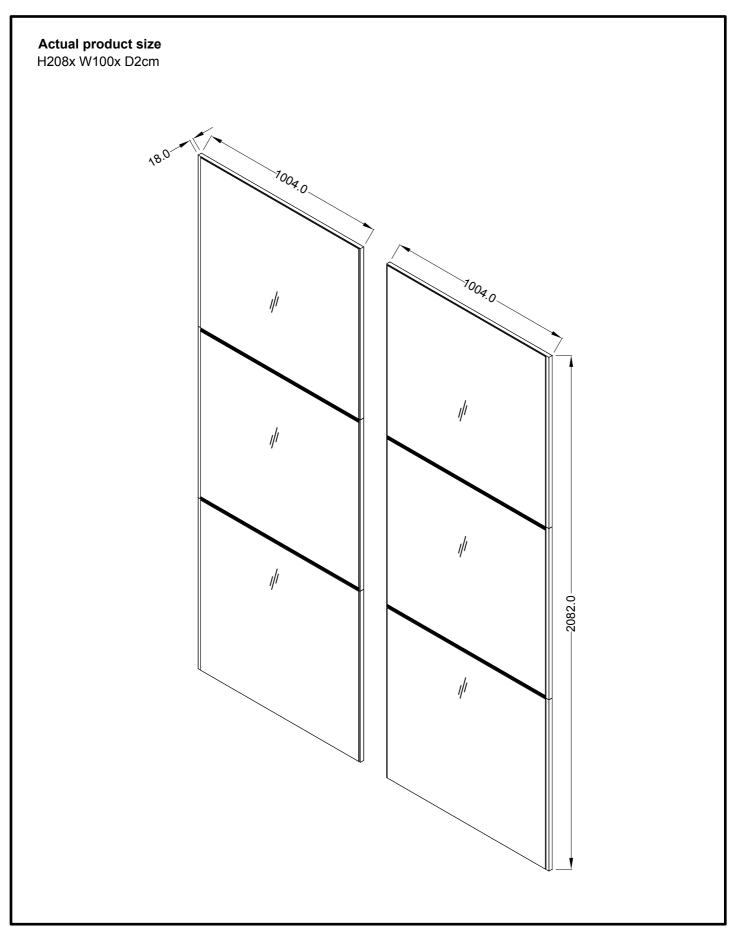

### **GETTING TO KNOW YOUR PRODUCT**

Components supplied. Please use this guide if you require replacement parts.

| Ref     | Dimensions | Visual | Qty | Ctn |
|---------|------------|--------|-----|-----|
| M70-617 | 69 x 100cm |        | 2   | 1   |
| M70-618 | 69 x 100cm |        | 1   | 1   |
| M70-619 | 69 x 100cm |        | 2   | 2   |
| M70-620 | 69 x 100cm |        | 1   | 2   |