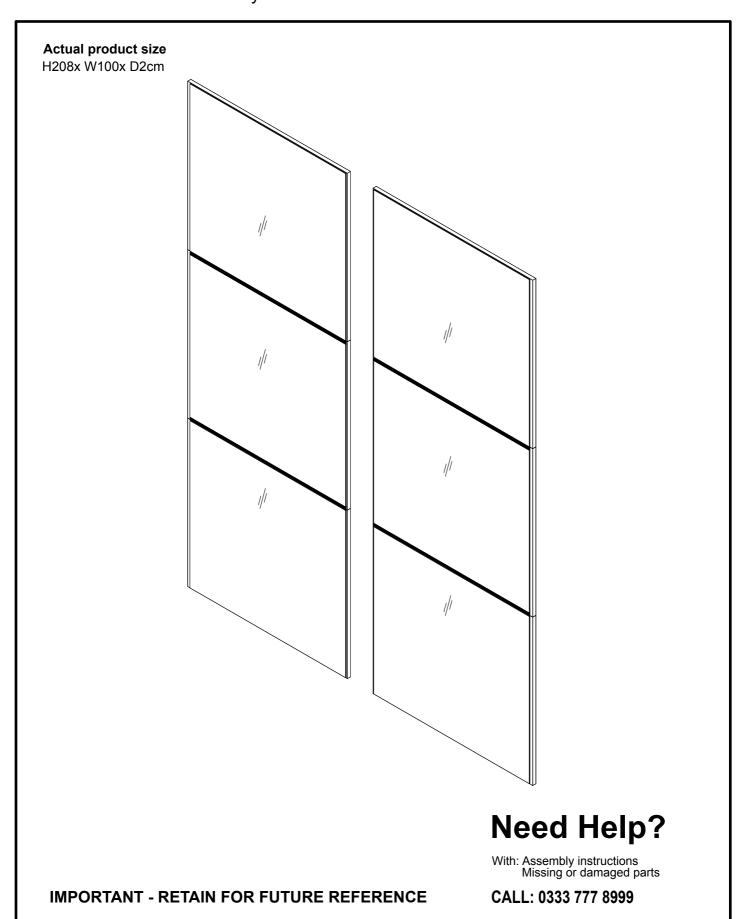

# NODULAR SLIDE DOOR CRYSTAL CRYSTAL LARGE 665759 Assembly instructions



### **BEFORE YOU START**

### Warnings

We suggest you retain these instructions for future reference.

Keep fittings out of children's reach and keep children well away from the construction area.

This product should only be used on firm, level ground.

Please periodically check all fittings and re-tighten as necessary.

Please do not sit or stand on your furniture.

Avoid exposing the furniture to excessive heat or direct sunlight as this can cause deterioration of the colour.

#### Do's

We suggest you spend a short time reading through this leaflet before you start.

When you are ready to start, make sure that you have the right tools and plenty of space.

Unwrap all packaging materials and place the components on a clean surface to protect them from damage.

We recommend that the p