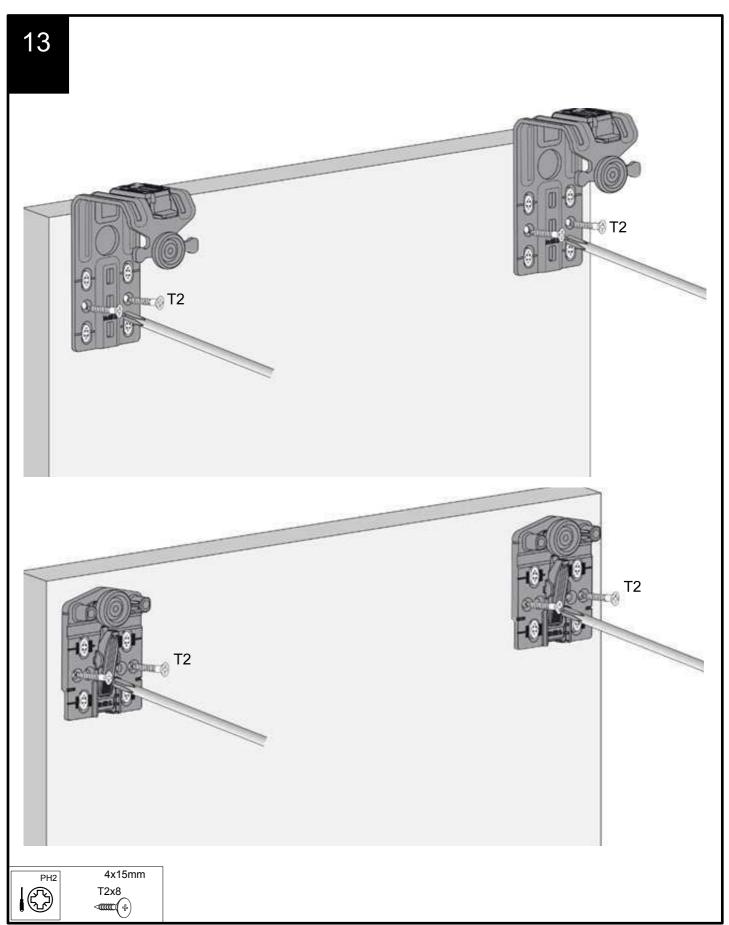

### **GETTING TO KNOW YOUR PRODUCT**

Components supplied. Please use this guide if you require replacement parts.

| Ref     | Dimensions | Visual | Qty | Ctn |
|---------|------------|--------|-----|-----|
| M70-617 | 69 x 100cm |        | 2   | 1   |
| M70-618 | 69 x 100cm |        | 1   | 1   |
| M70-619 | 69 x 100cm |        | 2   | 2   |
| M70-620 | 69 x 100cm |        | 1   | 2   |