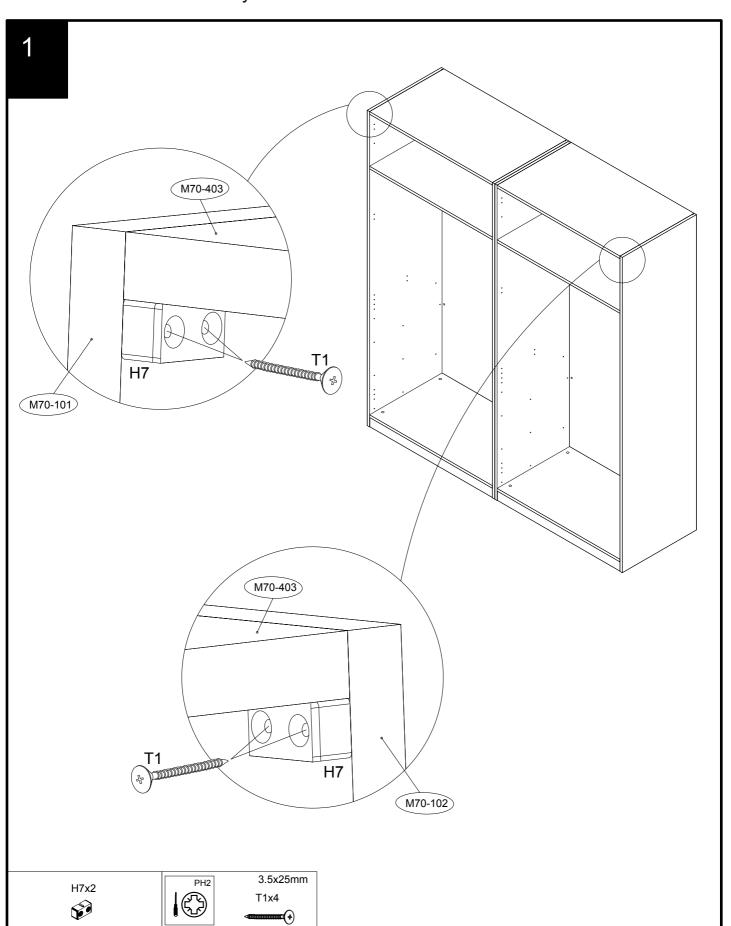

duct for more than 28 days we will send an independant home service technician to review and repair the product where possible and recommend further action.

#### You can write to us at

Home Customer Services Next Retail Ltd, Desford Road, Leicester, I F19 4AT

To View our full furniture range please visit www.next.co.uk

### **GETTING TO KNOW YOUR PRODUCT**



Components supplied. Please use this guide if you require replacement parts.

| Ref     | Dimensions | Visual | Qty | Ctn |
|---------|------------|--------|-----|-----|
| M70-617 | 69 x 100cm |        | 2   | 1   |
| M70-618 | 69 x 100cm |        | 1   | 1   |
| M70-619 | 69 x 100cm |        | 2   | 2   |
| M70-620 | 69 x 100cm |        | 1   | 2   |



## DEXTMODULAR SLIDE DOOR CRYSTAL CRYSTAL LARGE 665759 Assembly instructions





## DEXTMODULAR SLIDE DOOR CRYSTAL CRYSTAL LARGE 665759 Assembly instructions



# NODULAR SLIDE DOOR CRYSTAL CRYSTAL LARGE 665759 Assembly instructions













## DEXTMODULAR SLIDE DOOR CRYSTAL CRYSTAL LARGE 665759 Assembly instructions