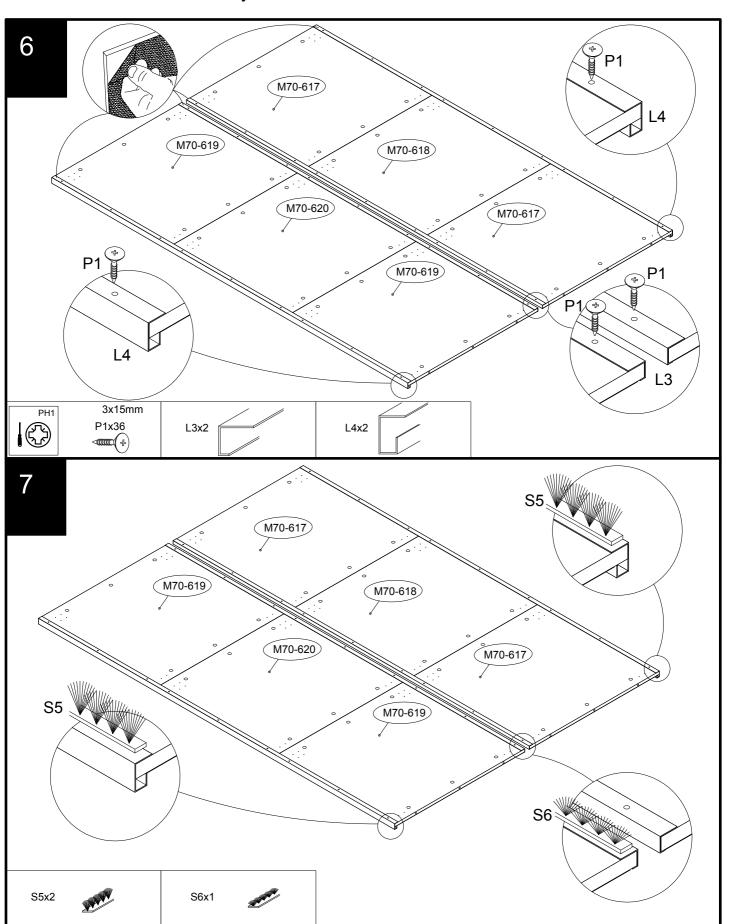

### **GETTING TO KNOW YOUR PRODUCT**

Components supplied. Please use this guide if you require replacement parts.

| Ref     | Dimensions | Visual | Qty | Ctn |
|---------|------------|--------|-----|-----|
| M70-617 | 69 x 100cm |        | 2   | 1   |
| M70-618 | 69 x 100cm |        | 1   | 1   |
| M70-619 | 69 x 100cm |        | 2   | 2   |
| M70-620 | 69 x 100cm |        | 1   | 2   |