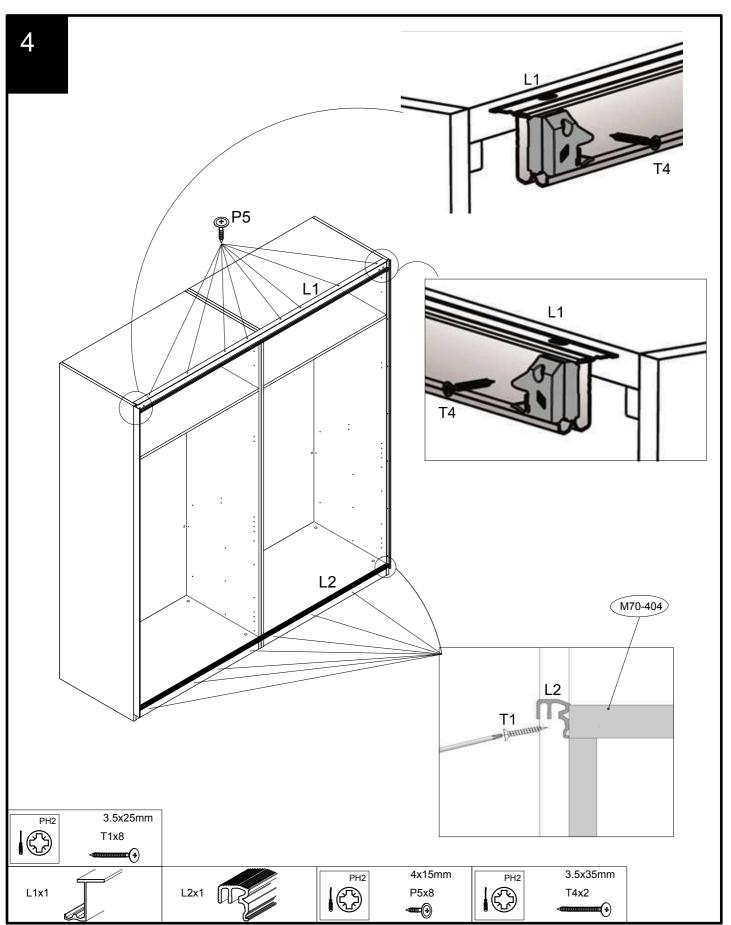

review and repair the product where possible and recommend further action.

#### You can write to us at

Home Customer Services Next Retail Ltd, Desford Road, Leicester, I F19 4AT

To View our full furniture range please visit www.next.co.uk

### **GETTING TO KNOW YOUR PRODUCT**



Components supplied. Please use this guide if you require replacement parts.

| Ref     | Dimensions | Visual | Qty | Ctn |
|---------|------------|--------|-----|-----|
| M70-617 | 69 x 100cm |        | 2   | 1   |
| M70-618 | 69 x 100cm |        | 1   | 1   |
| M70-619 | 69 x 100cm |        | 2   | 2   |
| M70-620 | 69 x 100cm |        | 1   | 2   |



## DEXTMODULAR SLIDE DOOR CRYSTAL CRYSTAL LARGE 665759 Assembly instructions





## DEXTMODULAR SLIDE DOOR CRYSTAL CRYSTAL LARGE 665759 Assembly instructions



# NODULAR SLIDE DOOR CRYSTAL CRYSTAL LARGE 665759 Assembly instructions













## DEXTMODULAR SLIDE DOOR CRYSTAL CRYSTAL LARGE 665759 Assembly instructions