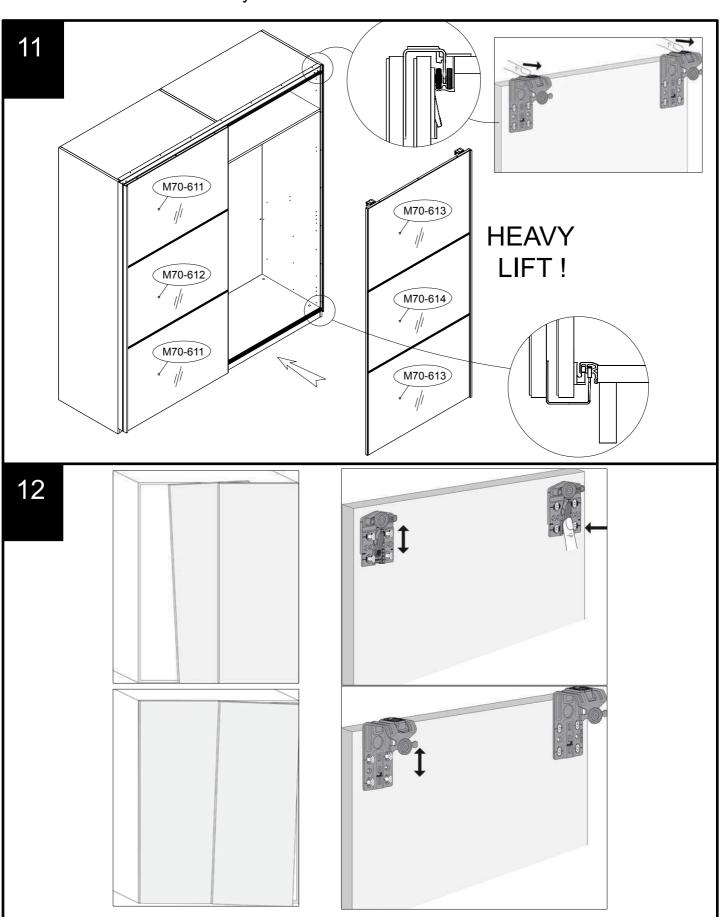

### **GETTING TO KNOW YOUR PRODUCT**

Components supplied. Please use this guide if you require replacement parts.

| Ref     | Dimensions | Visual  | Qty | Ctn |
|---------|------------|---------|-----|-----|
| M70-611 | 69 x 76cm  |         | 2   | 1   |
| M70-612 | 69 x 76cm  |         | 1   | 1   |
| M70-613 | 69 x 76cm  |         | 2   | 2   |
| M70-614 | 69 x 76cm  | . :<br> | 1   | 2   |