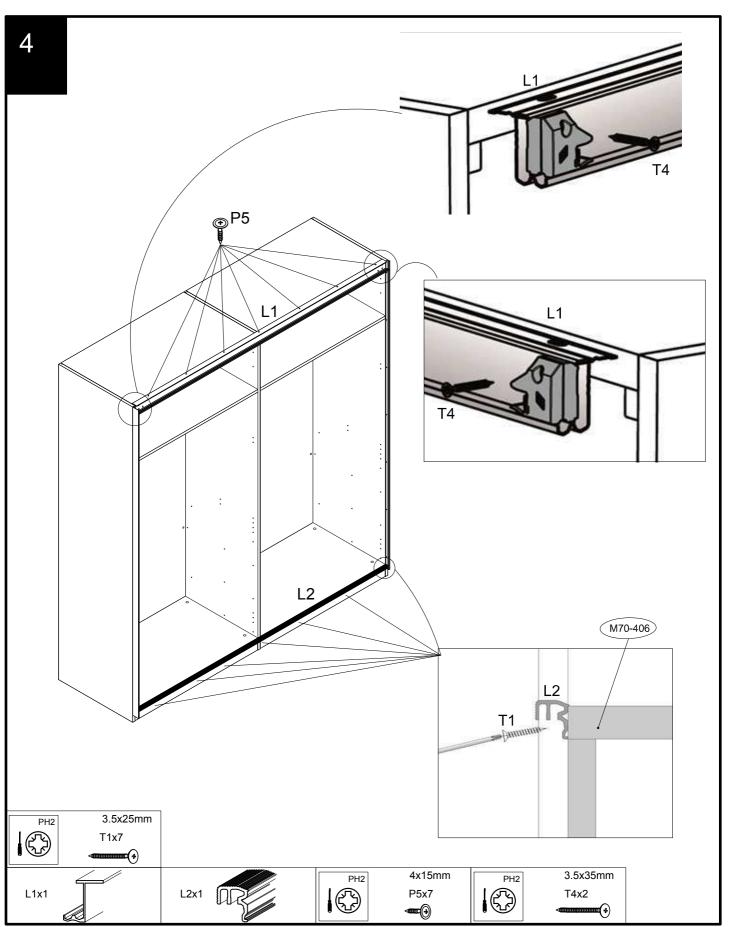

### **GETTING TO KNOW YOUR PRODUCT**

Components supplied. Please use this guide if you require replacement parts.

| Ref     | Dimensions | Visual  | Qty | Ctn |
|---------|------------|---------|-----|-----|
| M70-611 | 69 x 76cm  |         | 2   | 1   |
| M70-612 | 69 x 76cm  |         | 1   | 1   |
| M70-613 | 69 x 76cm  |         | 2   | 2   |
| M70-614 | 69 x 76cm  | . :<br> | 1   | 2   |