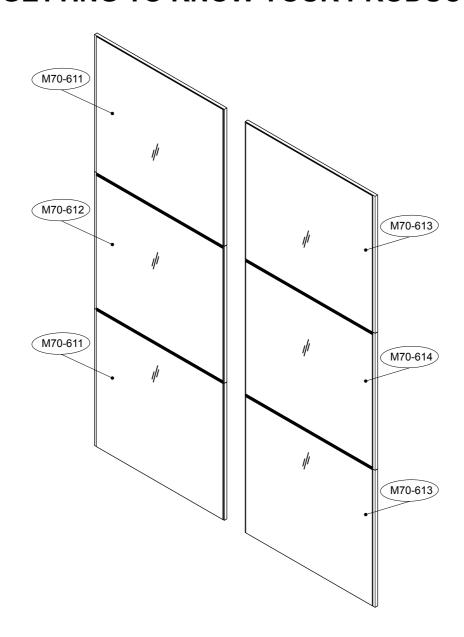

### **GETTING TO KNOW YOUR PRODUCT**

Components supplied. Please use this guide if you require replacement parts.

| Ref     | Dimensions | Visual  | Qty | Ctn |
|---------|------------|---------|-----|-----|
| M70-611 | 69 x 76cm  |         | 2   | 1   |
| M70-612 | 69 x 76cm  |         | 1   | 1   |
| M70-613 | 69 x 76cm  |         | 2   | 2   |
| M70-614 | 69 x 76cm  | . :<br> | 1   | 2   |