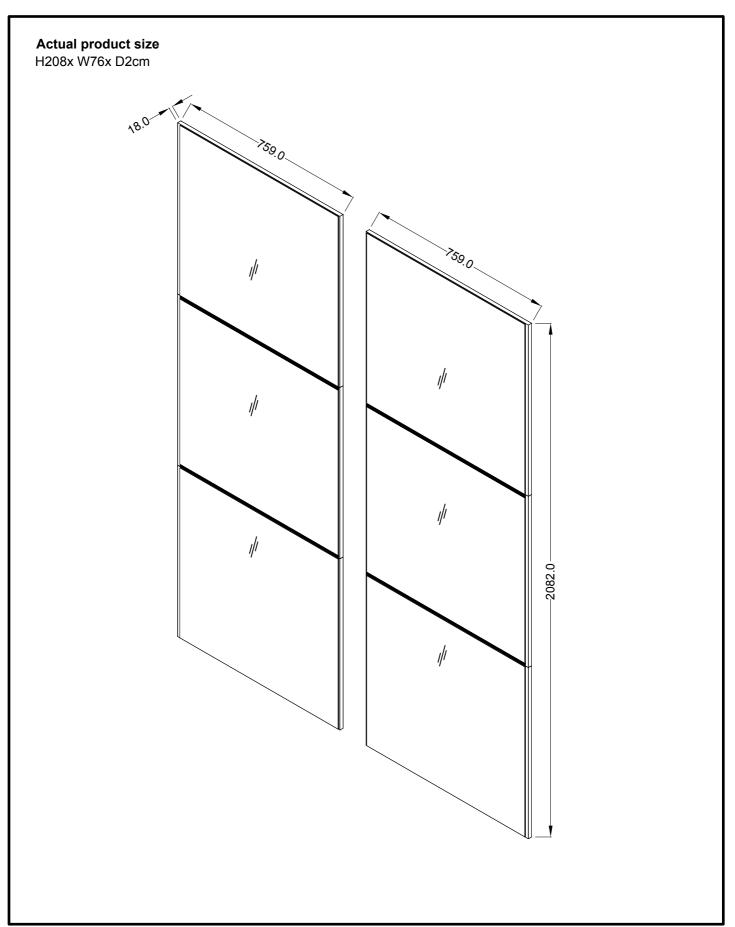

### **GETTING TO KNOW YOUR PRODUCT**

Components supplied. Please use this guide if you require replacement parts.

| Ref     | Dimensions | Visual  | Qty | Ctn |
|---------|------------|---------|-----|-----|
| M70-611 | 69 x 76cm  |         | 2   | 1   |
| M70-612 | 69 x 76cm  |         | 1   | 1   |
| M70-613 | 69 x 76cm  |         | 2   | 2   |
| M70-614 | 69 x 76cm  | . :<br> | 1   | 2   |