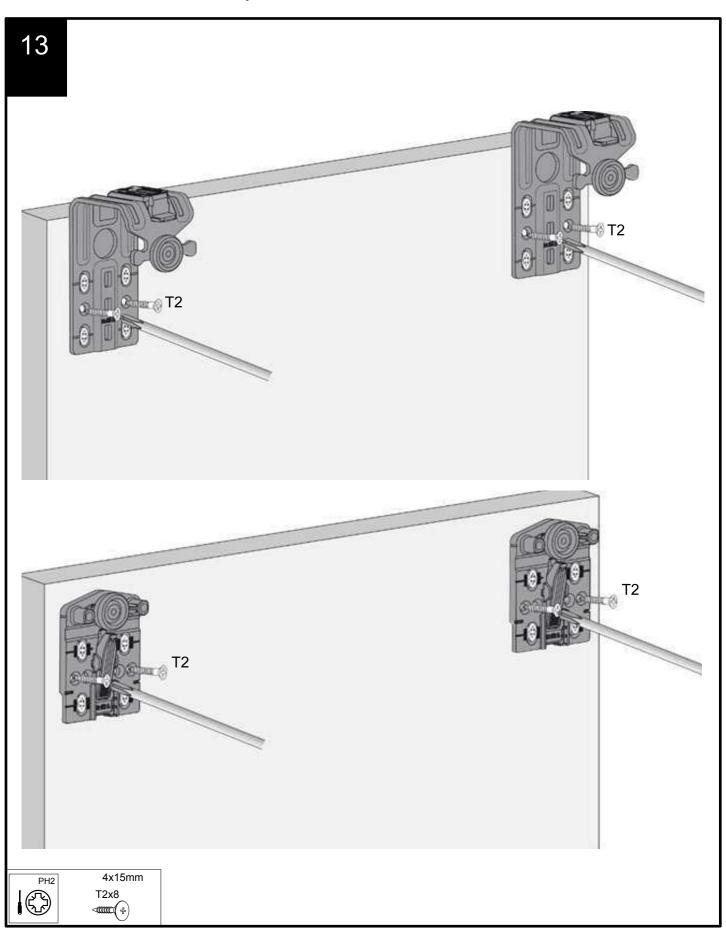

### Number of people required to assemble

Two persons are required to assemble this item.