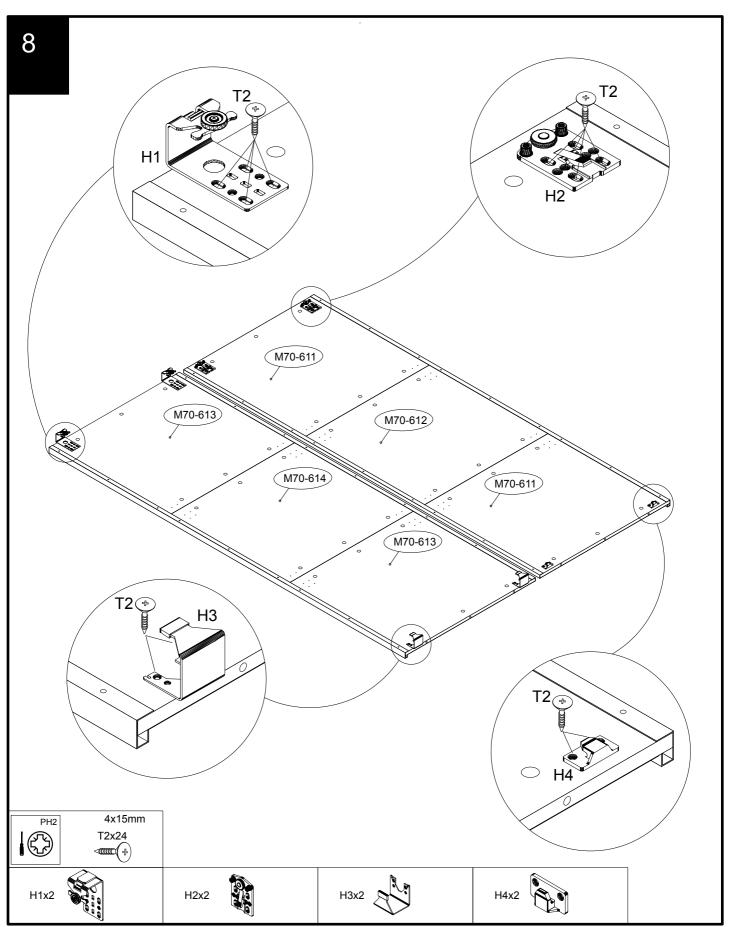

### **GETTING TO KNOW YOUR PRODUCT**

Components supplied. Please use this guide if you require replacement parts.

| Ref     | Dimensions | Visual  | Qty | Ctn |
|---------|------------|---------|-----|-----|
| M70-611 | 69 x 76cm  |         | 2   | 1   |
| M70-612 | 69 x 76cm  |         | 1   | 1   |
| M70-613 | 69 x 76cm  |         | 2   | 2   |
| M70-614 | 69 x 76cm  | . :<br> | 1   | 2   |