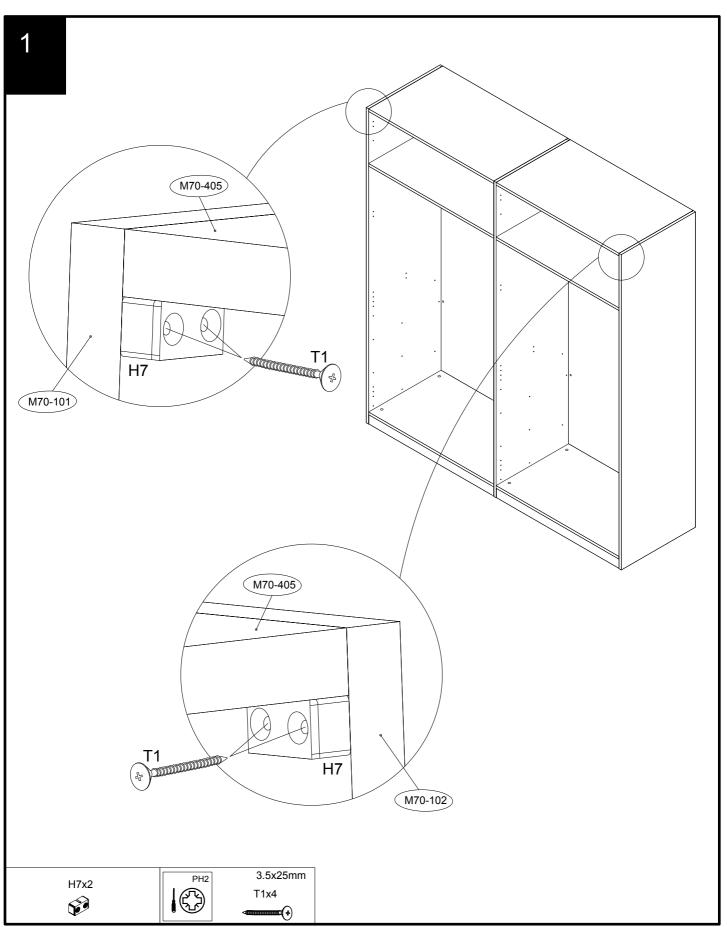

### **GETTING TO KNOW YOUR PRODUCT**

Components supplied. Please use this guide if you require replacement parts.

| Ref     | Dimensions | Visual  | Qty | Ctn |
|---------|------------|---------|-----|-----|
| M70-611 | 69 x 76cm  |         | 2   | 1   |
| M70-612 | 69 x 76cm  |         | 1   | 1   |
| M70-613 | 69 x 76cm  |         | 2   | 2   |
| M70-614 | 69 x 76cm  | . :<br> | 1   | 2   |