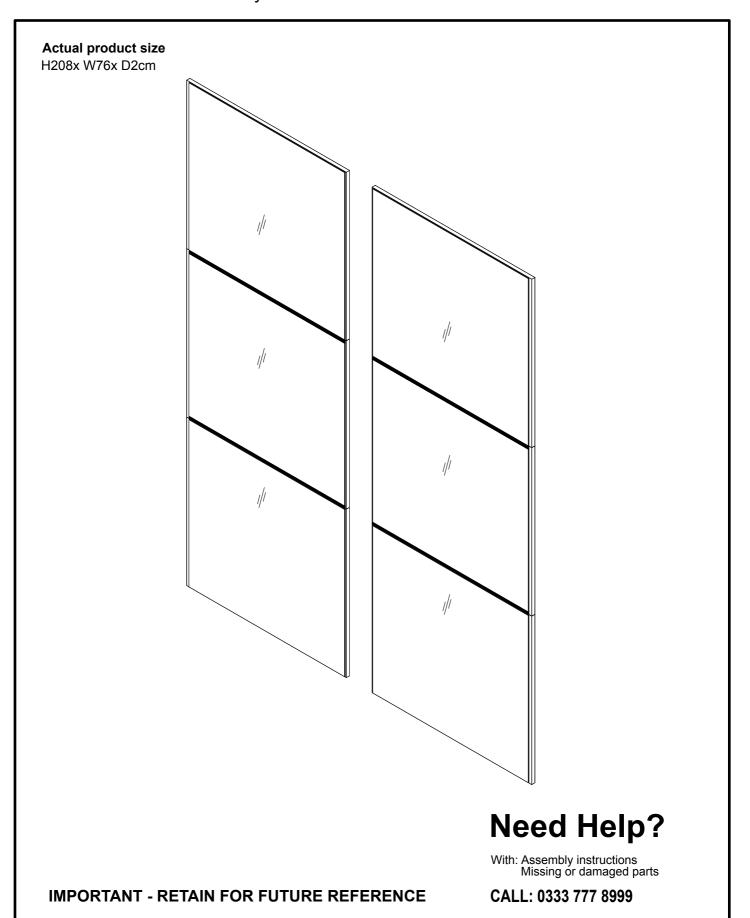

# NODULAR SLIDE DOOR CRYSTAL CRYSTAL SMALL 666017 Assembly instructions

### **GETTING TO KNOW YOUR PRODUCT**

Components supplied. Please use this guide if you require replacement parts.

| Ref     | Dimensions | Visual  | Qty | Ctn |
|---------|------------|---------|-----|-----|
| M70-611 | 69 x 76cm  |         | 2   | 1   |
| M70-612 | 69 x 76cm  |         | 1   | 1   |
| M70-613 | 69 x 76cm  |         | 2   | 2   |
| M70-614 | 69 x 76cm  | . :<br> | 1   | 2   |