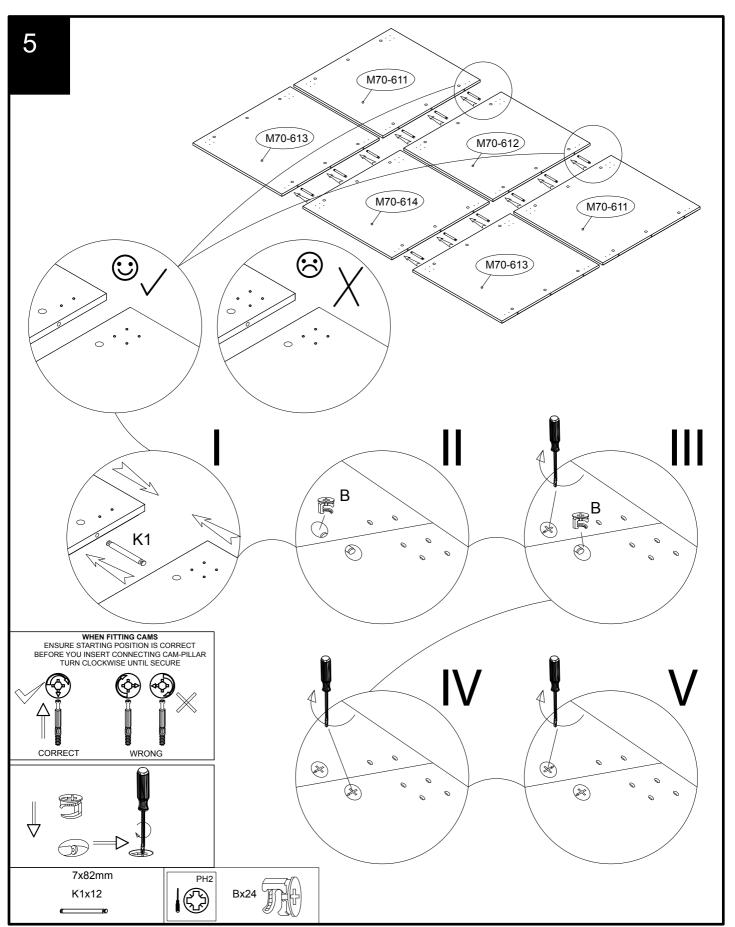

### **GETTING TO KNOW YOUR PRODUCT**

Components supplied. Please use this guide if you require replacement parts.

| Ref     | Dimensions | Visual  | Qty | Ctn |
|---------|------------|---------|-----|-----|
| M70-611 | 69 x 76cm  |         | 2   | 1   |
| M70-612 | 69 x 76cm  |         | 1   | 1   |
| M70-613 | 69 x 76cm  |         | 2   | 2   |
| M70-614 | 69 x 76cm  | . :<br> | 1   | 2   |