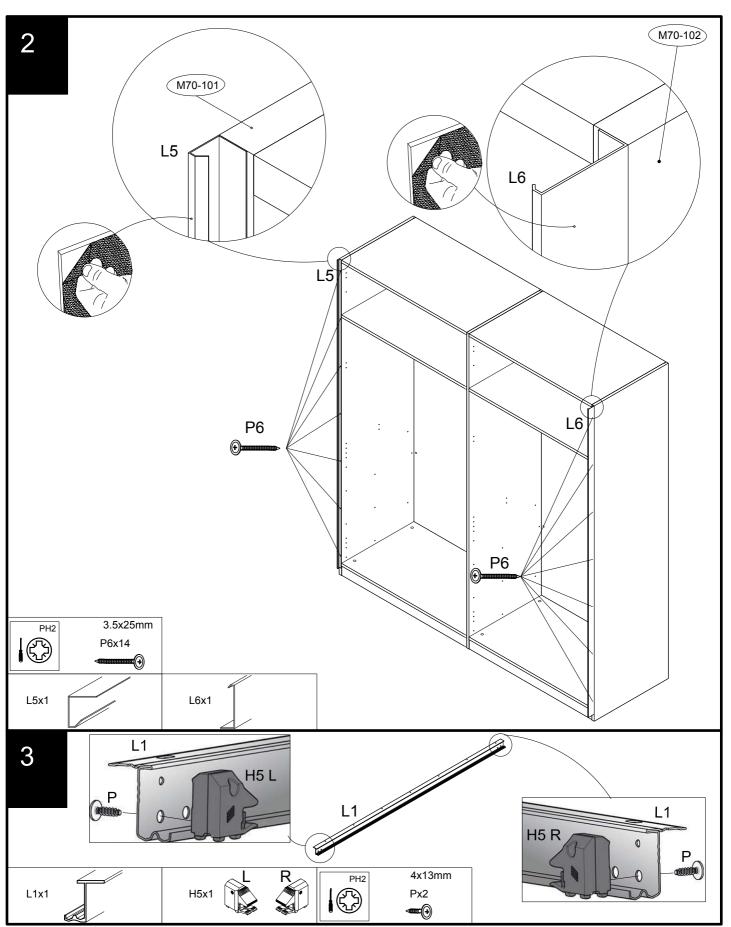

### **GETTING TO KNOW YOUR PRODUCT**

Components supplied. Please use this guide if you require replacement parts.

| Ref     | Dimensions | Visual  | Qty | Ctn |
|---------|------------|---------|-----|-----|
| M70-611 | 69 x 76cm  |         | 2   | 1   |
| M70-612 | 69 x 76cm  |         | 1   | 1   |
| M70-613 | 69 x 76cm  |         | 2   | 2   |
| M70-614 | 69 x 76cm  | . :<br> | 1   | 2   |