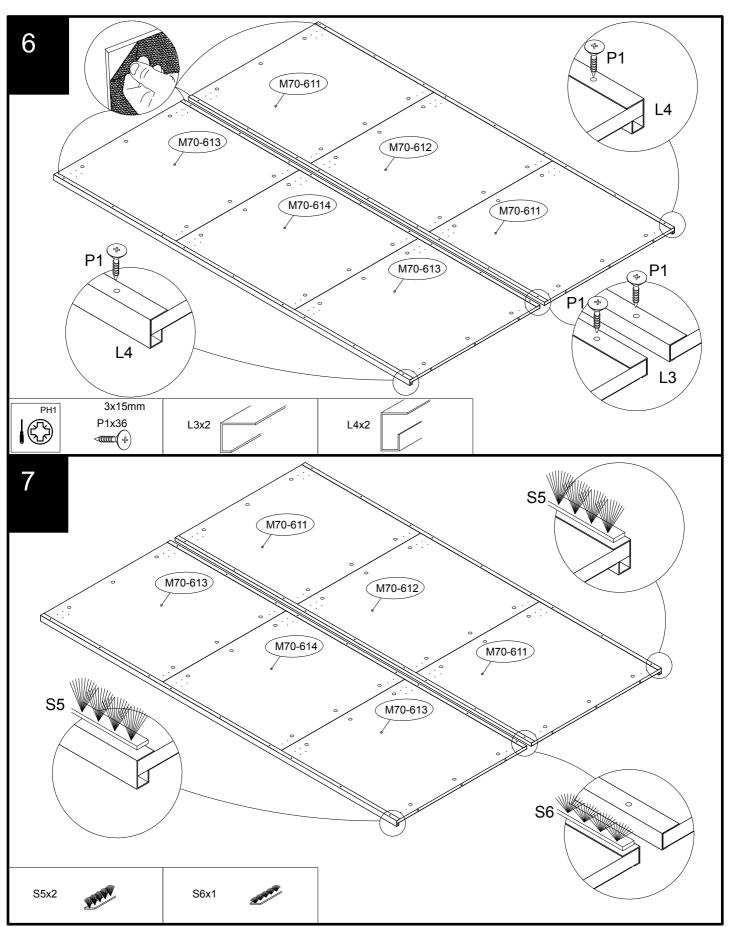

### **GETTING TO KNOW YOUR PRODUCT**

Components supplied. Please use this guide if you require replacement parts.

| Ref     | Dimensions | Visual  | Qty | Ctn |
|---------|------------|---------|-----|-----|
| M70-611 | 69 x 76cm  |         | 2   | 1   |
| M70-612 | 69 x 76cm  |         | 1   | 1   |
| M70-613 | 69 x 76cm  |         | 2   | 2   |
| M70-614 | 69 x 76cm  | . :<br> | 1   | 2   |