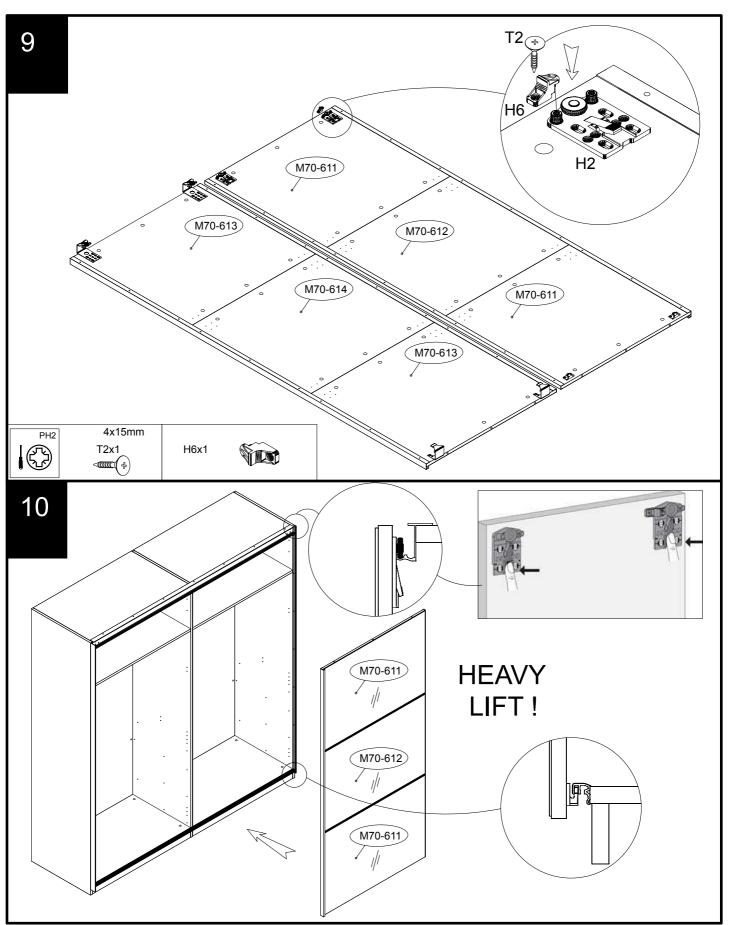

### Number of people required to assemble

Two persons are required to assemble this item.