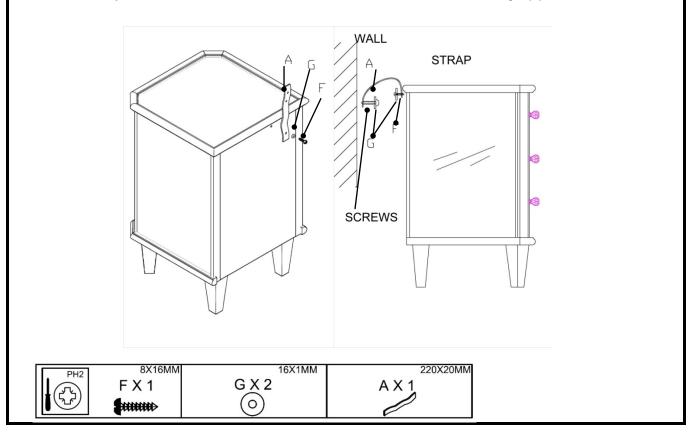

### **PRODUCT SUPPLIED WITH WALL FIXING** STRAPS

### Assembly instructions

3

We recommend the use of the wall strap provided for safety reasons. Wall fixing are not included please source suitable fixing for your wall type. If in doubt, please consult a qualified tradesperson. WARNING: Always ensure the wall to be drilled is free from hidden electrical wires, water and gas pipes.