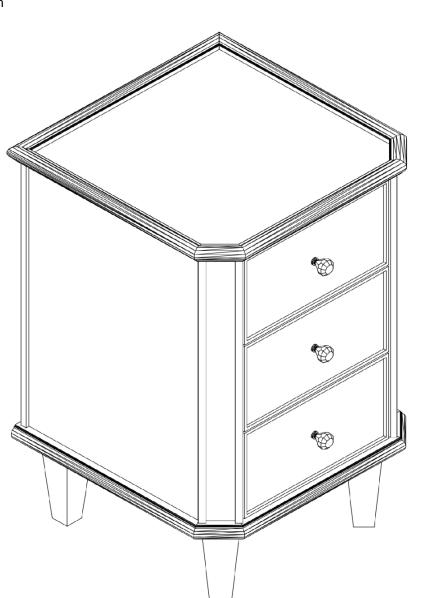

# JULIETTE SILVER BEDSIDE

670532

Assembly instructions

|     | Fixture and Fittings supplied (actual size)<br>mm 10 20 30 40 50 60 70 80 90 100 |     |                 |  |  |  |  |  |  |
|-----|----------------------------------------------------------------------------------|-----|-----------------|--|--|--|--|--|--|
| REF | DIMENSIONS                                                                       | QTY | SPARE<br>PART * |  |  |  |  |  |  |
| В   | 80X27MM                                                                          | 1   | 0               |  |  |  |  |  |  |
| С   | 11X51MM                                                                          | 8   | 1               |  |  |  |  |  |  |
| D   | 12X2MM                                                                           | 8   | 1               |  |  |  |  |  |  |
| E   | 20X1MM                                                                           | 8   | 1               |  |  |  |  |  |  |
| F   | 8X16MM                                                                           | 1   | 1               |  |  |  |  |  |  |
| G   | 16X1MM                                                                           | 2   | 1               |  |  |  |  |  |  |

\* Just to let you know we have included a small quantity of fixings in case of mishap, so don't worry if you've got a few left when you've finished.