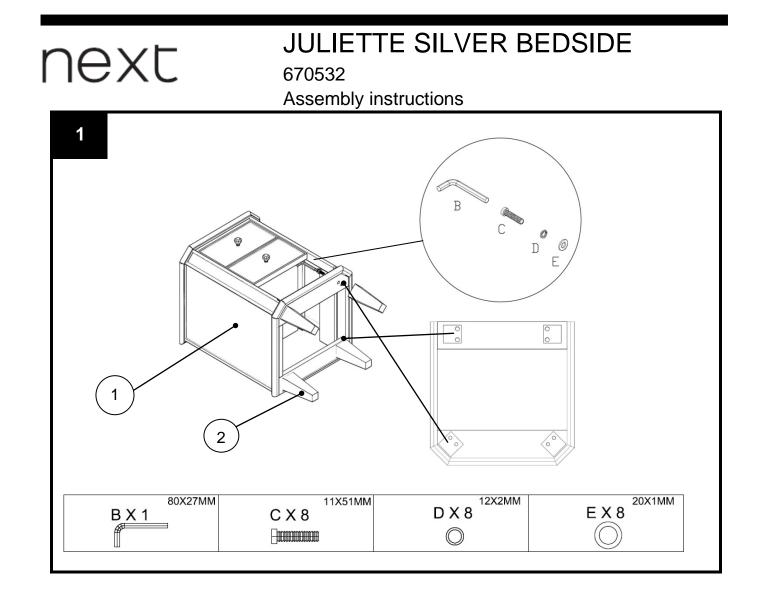

## **Component supplied**

| Ref | Dimensions     | visual | Qty |
|-----|----------------|--------|-----|
| 1   | 54x43x43cm     |        | 1   |
| 2   | 14.6x5.3x5.3cm |        | 4   |

# Fixture and Fittings supplied (not to scale)

| Ref | Dimensions | visual | Qty |
|-----|------------|--------|-----|
| A   | 220x20mm   |        | 1   |

# JULIETTE SILVER BEDSIDE

670532

Assembly instructions

|     | Fixture and Fittings supplied (actual size)<br>mm 10 20 30 40 50 60 70 80 90 100 |     |                 |  |  |  |  |  |  |
|-----|----------------------------------------------------------------------------------|-----|-----------------|--|--|--|--|--|--|
| REF | DIMENSIONS                                                                       | QTY | SPARE<br>PART * |  |  |  |  |  |  |
| В   | 80X27MM                                                                          | 1   | 0               |  |  |  |  |  |  |
| С   | 11X51MM                                                                          | 8   | 1               |  |  |  |  |  |  |
| D   | 12X2MM                                                                           | 8   | 1               |  |  |  |  |  |  |
| E   | 20X1MM                                                                           | 8   | 1               |  |  |  |  |  |  |
| F   | 8X16MM                                                                           | 1   | 1               |  |  |  |  |  |  |
| G   | 16X1MM                                                                           | 2   | 1               |  |  |  |  |  |  |