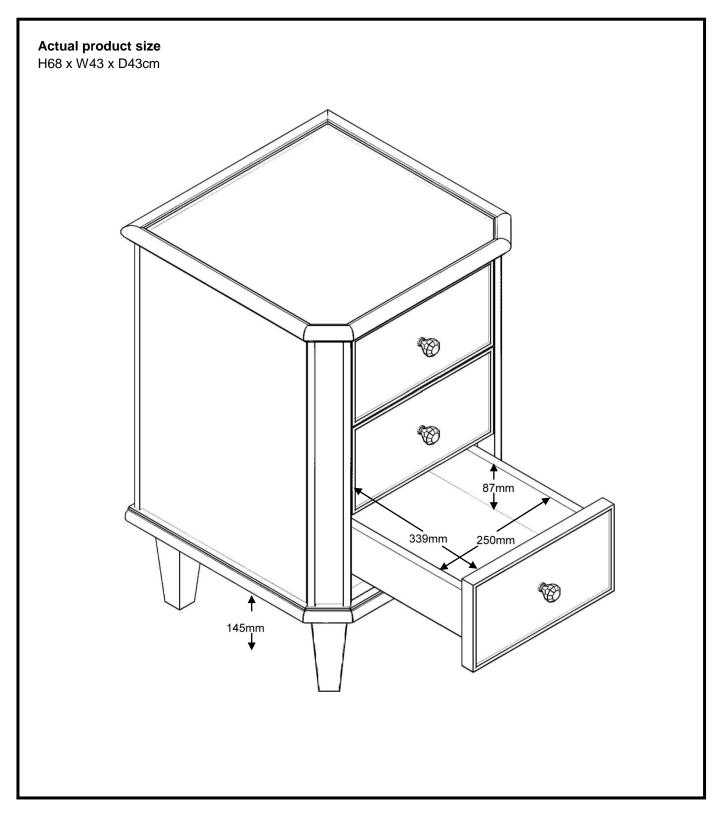

| 1   | 1               |  |  |  |  |  |  |
| G   | 16X1MM                                                                           | 2   | 1               |  |  |  |  |  |  |

\* Just to let you know we have included a small quantity of fixings in case of mishap, so don't worry if you've got a few left when you've finished.





# next

# JULIETTE SILVER BEDSIDE

670532

### Assembly instructions

3

We recommend the use of the wall strap provided for safety reasons. Wall fixing are not included please source suitable fixing for your wall type. If in doubt, please consult a qualified tradesperson. WARNING: Always ensure the wall to be drilled is free from hidden electrical wires, water and gas pipes.



# Next JULIETTE SILVER BEDSIDE 670532