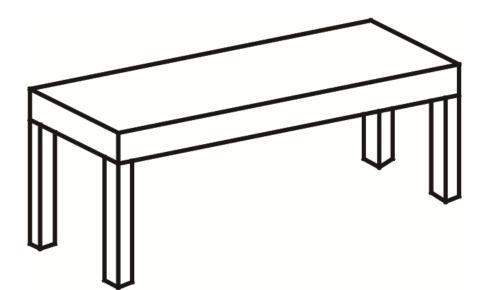

#### Actual Product Size L130 x W35 x H45cm

With: Assembly instructions

Missing or damaged parts

CALL: 0333 777 8999

### IBIZA BENCH 672531

Assembly instructions