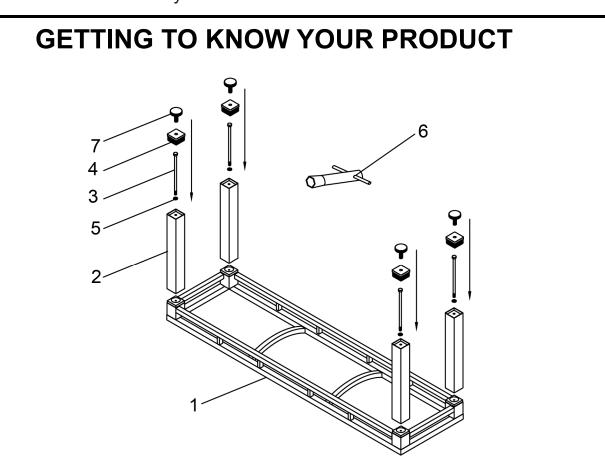

#### You can write to us at

Home Customer Services Next Retail Ltd, Desford Road, Leicester, LE19 4AT

To View our full furniture range please visit www.next.co.uk

Components supplied. Please use this guide if you require replacement parts.

| Ref | Dimensions | Diagram | Qty | Ctn |
|-----|------------|---------|-----|-----|
| 1   | 130 x 35cm |         | 1   | 1   |
| 2   | 36 x 5.5cm |         | 4   | 1   |
| 3   | M8 x 340cm | Ø       | 4   | 1   |

| Ref | Dimensions        | Diagram | Qty | Ctn |
|-----|-------------------|---------|-----|-----|
| 4   | 4.7 x 4.7cm       |         | 4   | 1   |
| 5   | M8                | 0       | 4   | 1   |
| 6   | M8                | 2 C     | 1   | 1   |
| 7   | Dia4.8 x<br>2.7cm |         | 4   | 1   |