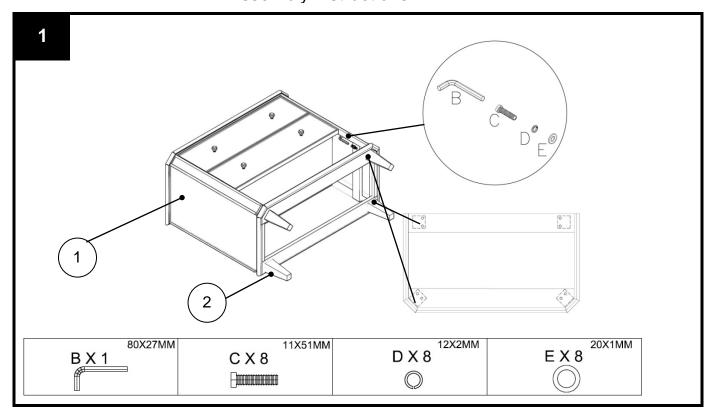

at

Home Customer Services Next Retail Ltd, Desford Road, Leicester, LE19 4AT

To view our full furniture range please visit www.next.co.uk

# Dext Juliette Silver Chest 676064 Assembly instructions



| Ref | Dimensions      | visual | Qty |
|-----|-----------------|--------|-----|
| 1   | 70.5x90x44cm    |        | 1   |
| 2   | 14.50x5.6x5.6cm |        | 4   |

### Fixture and Fittings supplied (not to scale)

| Ref | Dimensions | visual | Qty |
|-----|------------|--------|-----|
| Α   | 220x20mm   |        | 1   |



### Fixture and Fittings supplied (actual size)



<sup>\*</sup> Just to let you know we have included a small quantity of fixings in case of mishap, so don't worry if you've got a few left when you've finished.

# Dext Juliette Silver Chest 676064 Assembly instructions





## DEXT JULIETTE SILVER CHEST 676064 Assembly instructions



## Next Juliette silver chest