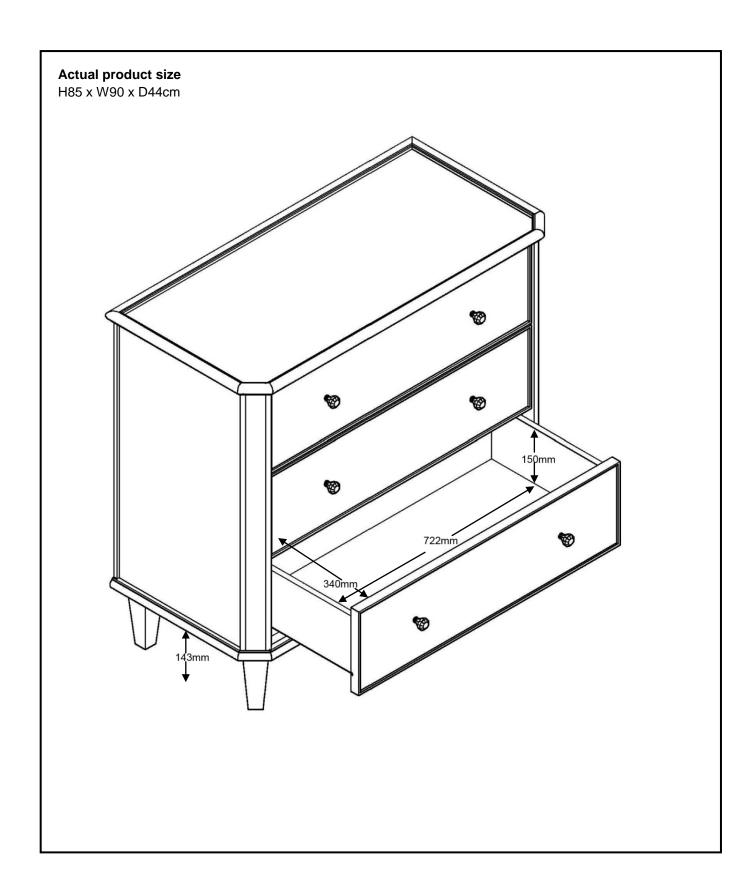

# Dext Juliette Silver Chest 676064 Assembly instructions

| Ref | Dimensions      | visual | Qty |
|-----|-----------------|--------|-----|
| 1   | 70.5x90x44cm    |        | 1   |
| 2   | 14.50x5.6x5.6cm |        | 4   |