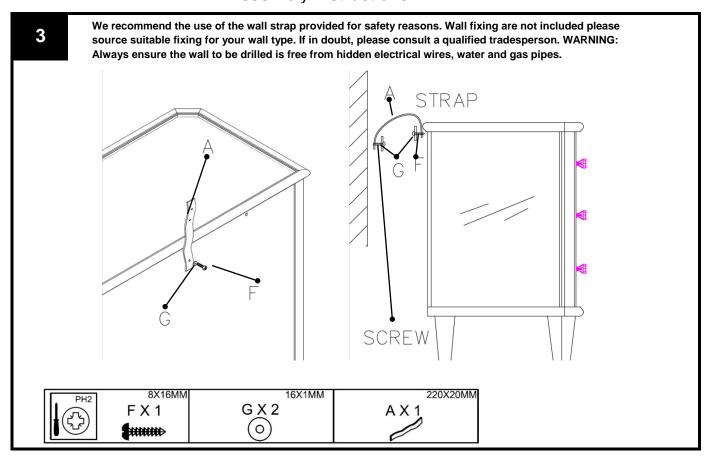

ter, LE19 4AT

To view our full furniture range please visit www.next.co.uk

# Dext Juliette Silver Chest 676064 Assembly instructions



| Ref | Dimensions      | visual | Qty |
|-----|-----------------|--------|-----|
| 1   | 70.5x90x44cm    |        | 1   |
| 2   | 14.50x5.6x5.6cm |        | 4   |

### Fixture and Fittings supplied (not to scale)

| Ref | Dimensions | visual | Qty |
|-----|------------|--------|-----|
| Α   | 220x20mm   |        | 1   |



### Fixture and Fittings supplied (actual size)



<sup>\*</sup> Just to let you know we have included a small quantity of fixings in case of mishap, so don't worry if you've got a few left when you've finished.

# Dext Juliette Silver Chest 676064 Assembly instructions





## DEXT JULIETTE SILVER CHEST 676064 Assembly instructions



## Next Juliette silver chest