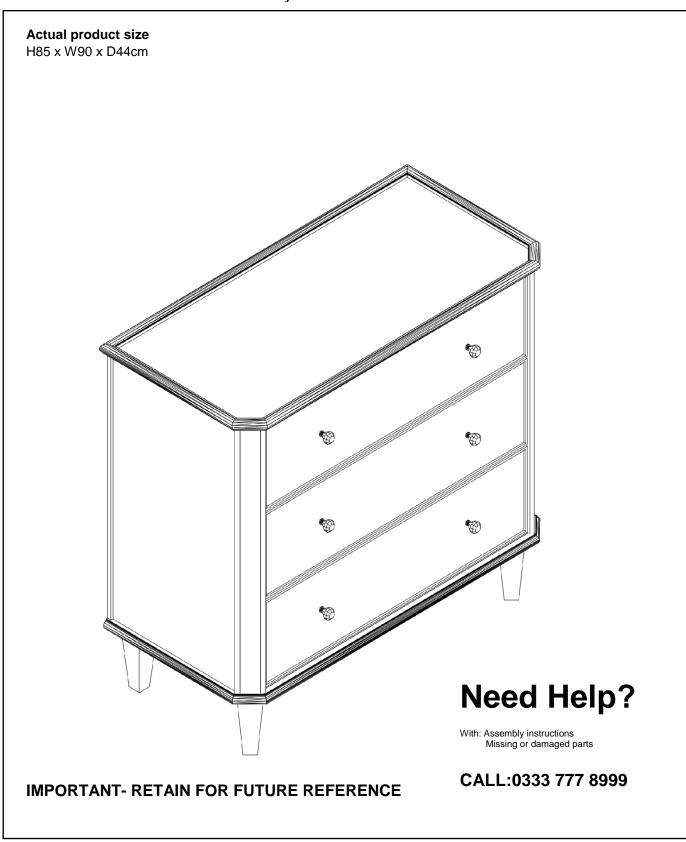

# Dext Juliette Silver Chest 676064 Assembly instructions



#### **BEFORE YOU START**

#### Warnings

We suggest you retain these instructions for future reference Keep fittings out of children's reach and keep children well away from construction area

This product should only be used on firm, level ground Please periodically check all fittings and re-tighten as necessary Please do not sit or stand on your furniture

Avoid exposing the furniture to excessive heat or direct sunlight as this can cause deterioration of the colour

Unwrap all packaging material and place the components on top of the carton box or on a clean floor to protect it from damage **Do's** 

We suggest you spend a short time reading through this leaflet before you start.

When you are ready to start, make sure that you have the right tools and plenty of space

Unwrap all pac