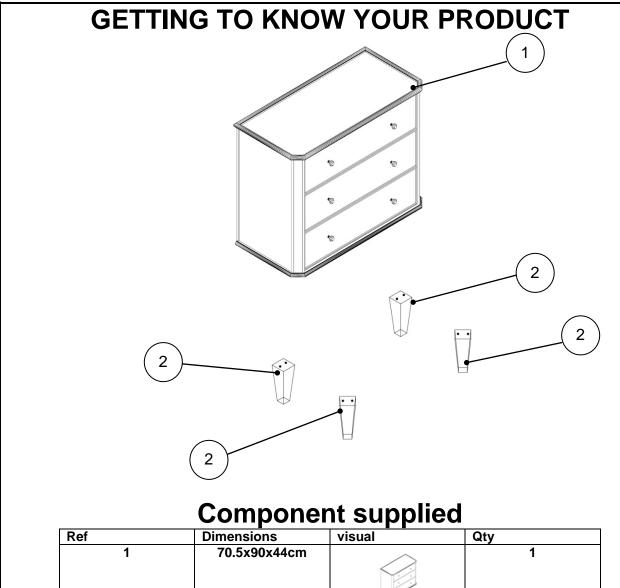

# Dext Juliette Silver Chest 676064 Assembly instructions

| Ref | Dimensions      | visual | Qty |
|-----|-----------------|--------|-----|
| 1   | 70.5x90x44cm    |        | 1   |
| 2   | 14.50x5.6x5.6cm |        | 4   |