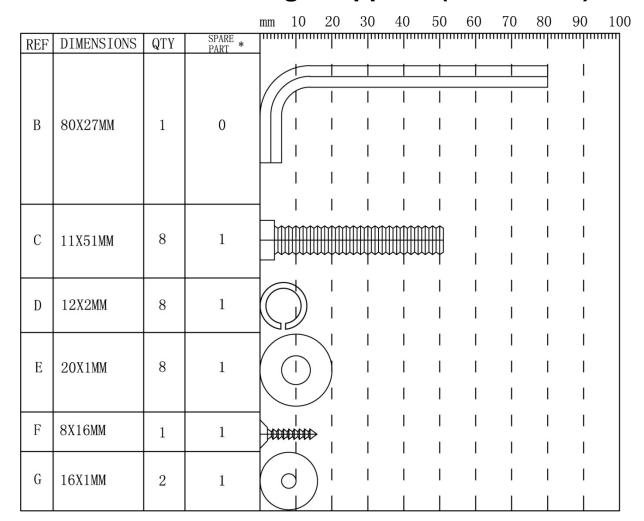

### Fixture and Fittings supplied (not to scale)

| Ref | Dimensions | visual | Qty |
|-----|------------|--------|-----|
| Α   | 220x20mm   |        | 1   |

### Fixture and Fittings supplied (actual size)

<sup>\*</sup> Just to let you know we have included a small quantity of fixings in case of mishap, so don't worry if you've got a few left when you've finished.