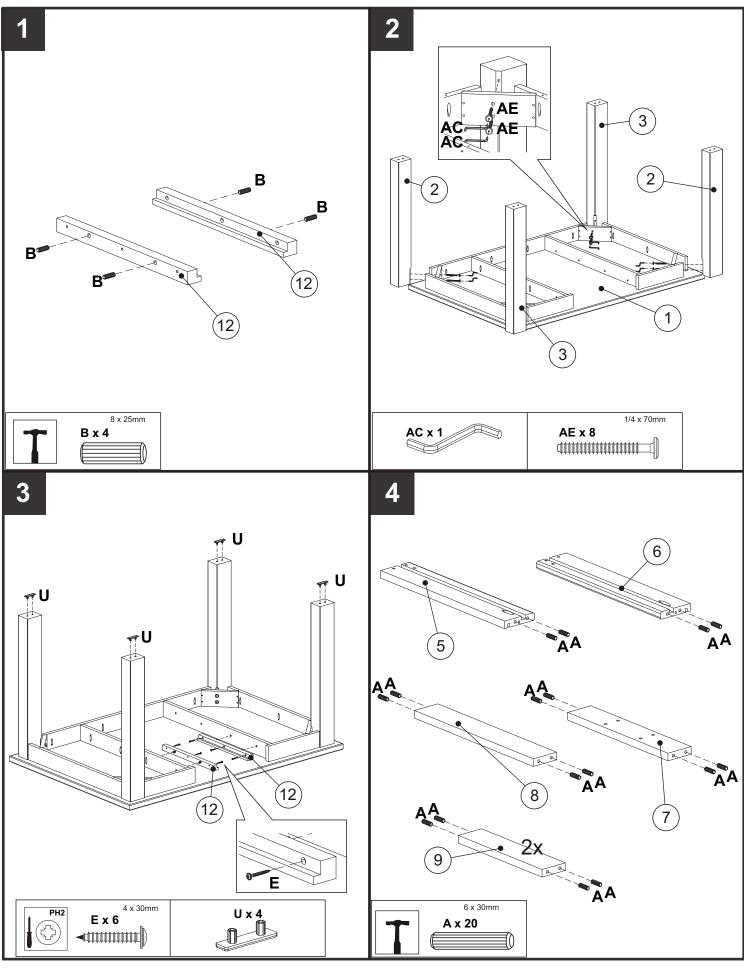

Produced in Brazil for Next Retail Ltd. 256798-2014-V1

679233

next

Assembly instructions

| Fixtures and fittings supplied (actual size) |            |     | mm 10 20 30 40 50 60 70 80 90 100 110 120 130 |
|----------------------------------------------|------------|-----|-----------------------------------------------|
| Ref                                          | Dimensions | Qty |                                               |
| Α                                            | 6 x 30mm   | 24  |                                               |
| В                                            | 8 x 25mm   | 4   |                                               |
| С                                            | 3,5 x 14mm | 01  |                                               |
| E                                            | 4 x 30mm   | 06  |                                               |
| G                                            | M4 x 22mm  | 01  |                                               |
| AD                                           | 4 x 30mm   | 20  |                                               |
| AE                                           | 7,0 x 70mm | 08  |                                               |

#### Fixtures and fittings supplied (not to scale)

| Ref | Dimensions | Visual               | Qty |
|-----|------------|----------------------|-----|
| AC  | N/A        |                      | 1   |
| Р   | N/A        | $\overline{(\cdot)}$ | 1   |
| U   | N/A        |                      | 4   |