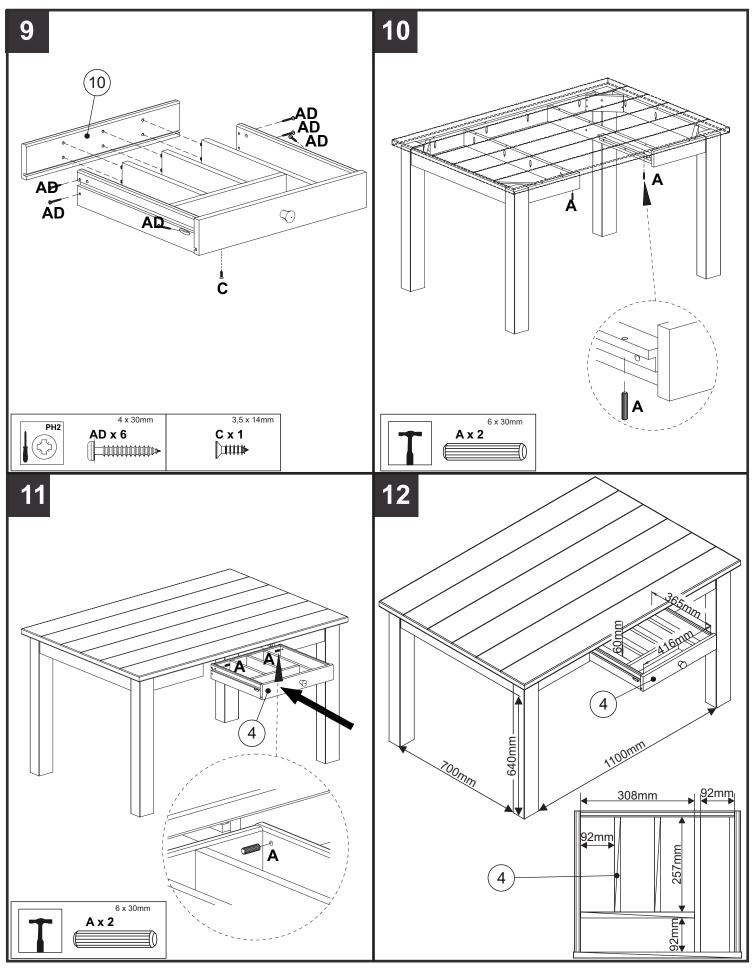

|                                               |
| AD                                           | 4 x 30mm   | 20  |                                               |
| AE                                           | 7,0 x 70mm | 08  |                                               |

#### Fixtures and fittings supplied (not to scale)

| Ref | Dimensions | Visual               | Qty |
|-----|------------|----------------------|-----|
| AC  | N/A        |                      | 1   |
| Р   | N/A        | $\overline{(\cdot)}$ | 1   |
| U   | N/A        |                      | 4   |

Assembly instructions

nex



Produced in Brazil for Next Retail Ltd. 256798-2014-V1

679233 Assembly instructions

nex



Produced in Brazil for Next Retail Ltd. 256798-2014-V1

679233 Assembly instructions

nex



Produced in Brazil for Next Retail Ltd. 256798-2014-V1