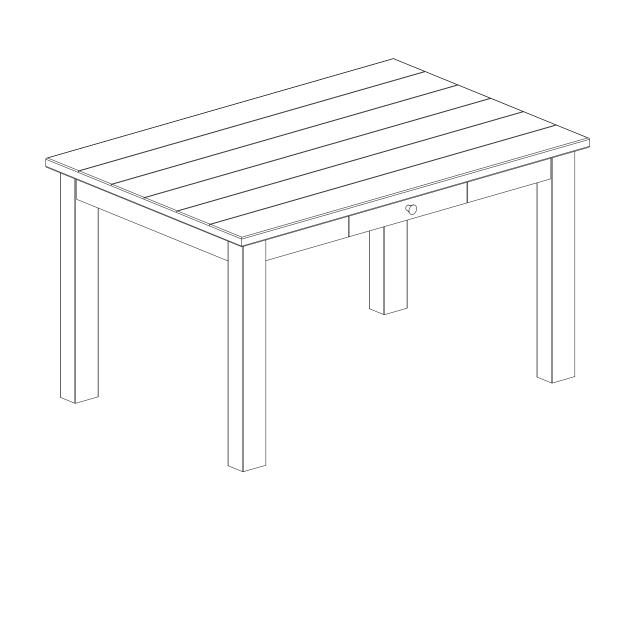

679233 Assembly instructions

#### Actual product size

nex

H75 x W134 x D90cm





#### **IMPORTANT - RETAIN FOR FUTURE REFERENCE**

With: Assembly instructions Missing or damaged parts

CALL: 0333 777 8999

Assembly instructions

# **BEFORE YOU START**

#### Warnings

We suggest you retain these instructions for future reference.

Keep fittings out of children's reach and keep children well away from the construction area.

This product should only be used on firm, level ground.

Please periodically check all fittings and re-tighten as necessary.

Please do not sit or stand on your furniture.

Avoid exposing the furniture to excessive heat or direct sunlight as this can cause deterioration of the colour.

Unwrap all packaging materials and place the components on top of the carton box or on a clean floor to protect it from damage.

#### Do's

We suggest you spend a