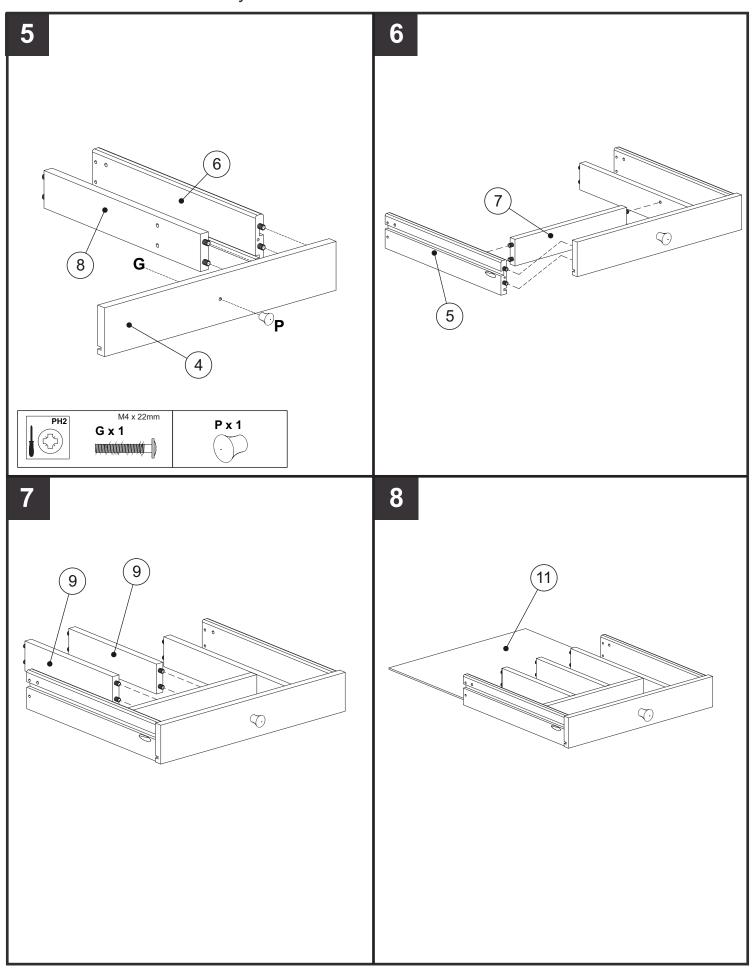

#### Components supplied. Please use this guide if you require replacement parts.

| Ref | Dimensions   | Visual | Qty | Ctn | Ref | Dimensions   | Visual | Qty | Ctn |
|-----|--------------|--------|-----|-----|-----|--------------|--------|-----|-----|
| 1   | 90 x 134cm   |        | 1   | 1   | 8   | 6 x 36,5cm   |        | 1   | 1   |
|     |              |        |     |     | 9   | 6 x 25,7cm   |        | 2   | 1   |
| 2   | 9 x 72cm     |        | 2   | 1   | 10  | 7,7 x 41,6cm |        | 1   | 1   |
| 3   | 9 x 72cm     |        | 2   | 1   | 11  | 37,8 x 43cm  |        | 1   | 1   |
| 4   | 7,8 x 45,4cm |        | 1   | 1   | 12  | 38 x 3,3cm   | 0      | 2   | 1   |
| 5   | 7,7 x 38,1cm |        | 1   | 1   |     |              |        | _   |     |
| 6   | 7,7 x 38,1cm |        | 1   | 1   |     |              |        |     |     |
| 7   | 6 x 38cm     |        | 1   | 1   |     |              |        |     |     |