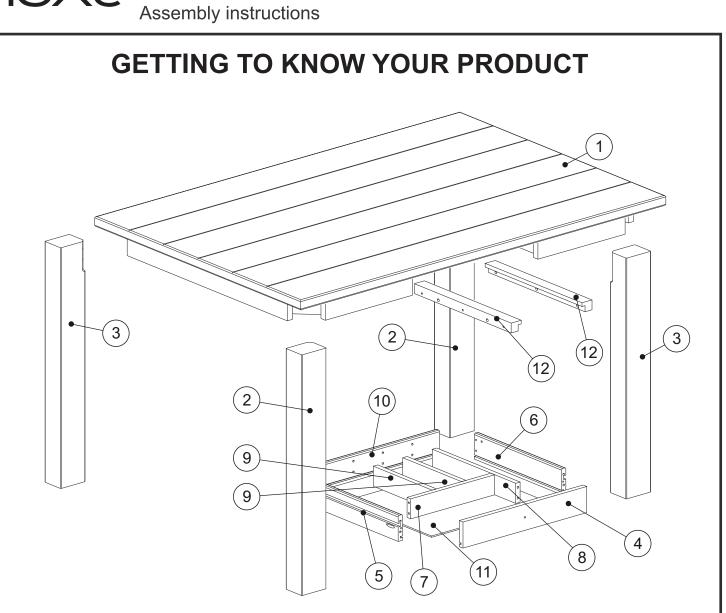

#### Components supplied. Please use this guide if you require replacement parts.

| Ref | Dimensions   | Visual | Qty | Ctn | Ref | Dimensions   | Visual | Qty | Ctn |
|-----|--------------|--------|-----|-----|-----|--------------|--------|-----|-----|
| 1   | 90 x 134cm   |        | 1   | 1   | 8   | 6 x 36,5cm   |        | 1   | 1   |
|     |              |        |     |     | 9   | 6 x 25,7cm   |        | 2   | 1   |
| 2   | 9 x 72cm     |        | 2   | 1   | 10  | 7,7 x 41,6cm |        | 1   | 1   |
| 3   | 9 x 72cm     |        | 2   | 1   | 11  | 37,8 x 43cm  |        | 1   | 1   |
| 4   | 7,8 x 45,4cm |        | 1   | 1   | 12  | 38 x 3,3cm   | 0      | 2   | 1   |
| 5   | 7,7 x 38,1cm |        | 1   | 1   |     |              |        | _   |     |
| 6   | 7,7 x 38,1cm |        | 1   | 1   |     |              |        |     |     |
| 7   | 6 x 38cm     |        | 1   | 1   |     |              |        |     |     |