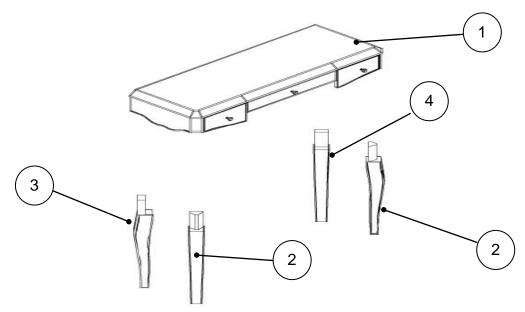

### **Component supplied**

| Ref | Dimensions   | visual                                                                                                                                                                                                                                                                                                                                                                                                                                                                                                                                                                                                                                                                                                                                                                                                                                                                                                                                                                                                                                                                                                                                                                                                                                                                                                                                                                                                                                                                                                                                                                                                                                                                                                                                                                                                                                                                                                                                                                                                                                                                                                                         | Qty |
|-----|--------------|--------------------------------------------------------------------------------------------------------------------------------------------------------------------------------------------------------------------------------------------------------------------------------------------------------------------------------------------------------------------------------------------------------------------------------------------------------------------------------------------------------------------------------------------------------------------------------------------------------------------------------------------------------------------------------------------------------------------------------------------------------------------------------------------------------------------------------------------------------------------------------------------------------------------------------------------------------------------------------------------------------------------------------------------------------------------------------------------------------------------------------------------------------------------------------------------------------------------------------------------------------------------------------------------------------------------------------------------------------------------------------------------------------------------------------------------------------------------------------------------------------------------------------------------------------------------------------------------------------------------------------------------------------------------------------------------------------------------------------------------------------------------------------------------------------------------------------------------------------------------------------------------------------------------------------------------------------------------------------------------------------------------------------------------------------------------------------------------------------------------------------|-----|
| 1   | 120x42x22cm  | The state of the s | 1   |
| 2   | 76.5x6x8cm   |                                                                                                                                                                                                                                                                                                                                                                                                                                                                                                                                                                                                                                                                                                                                                                                                                                                                                                                                                                                                                                                                                                                                                                                                                                                                                                                                                                                                                                                                                                                                                                                                                                                                                                                                                                                                                                                                                                                                                                                                                                                                                                                                | 2   |
| 3   | 76.5x5.5x8cm |                                                                                                                                                                                                                                                                                                                                                                                                                                                                                                                                                                                                                                                                                                                                                                                                                                                                                                                                                                                                                                                                                                                                                                                                                                                                                                                                                                                                                                                                                                                                                                                                                                                                                                                                                                                                                                                                                                                                                                                                                                                                                                                                | 1   |
| 4   | 76.5x5.5x8cm |                                                                                                                                                                                                                                                                                                                                                                                                                                                                                                                                                                                                                                                                                                                                                                                                                                                                                                                                                                                                                                                                                                                                                                                                                                                                                                                                                                                                                                                                                                                                                                                                                                                                                                                                                                                                                                                                                                                                                                                                                                                                                                                                | 1   |