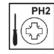

### **Component supplied**

| Ref | Dimensions   | visual                                                                                                                                                                                                                                                                                                                                                                                                                                                                                                                                                                                                                                                                                                                                                                                                                                                                                                                                                                                                                                                                                                                                                                                                                                                                                                                                                                                                                                                                                                                                                                                                                                                                                                                                                                                                                                                                                                                                                                                                                                                                                                                         | Qty |
|-----|--------------|--------------------------------------------------------------------------------------------------------------------------------------------------------------------------------------------------------------------------------------------------------------------------------------------------------------------------------------------------------------------------------------------------------------------------------------------------------------------------------------------------------------------------------------------------------------------------------------------------------------------------------------------------------------------------------------------------------------------------------------------------------------------------------------------------------------------------------------------------------------------------------------------------------------------------------------------------------------------------------------------------------------------------------------------------------------------------------------------------------------------------------------------------------------------------------------------------------------------------------------------------------------------------------------------------------------------------------------------------------------------------------------------------------------------------------------------------------------------------------------------------------------------------------------------------------------------------------------------------------------------------------------------------------------------------------------------------------------------------------------------------------------------------------------------------------------------------------------------------------------------------------------------------------------------------------------------------------------------------------------------------------------------------------------------------------------------------------------------------------------------------------|-----|
| 1   | 120x42x22cm  | The state of the s | 1   |
| 2   | 76.5x6x8cm   |                                                                                                                                                                                                                                                                                                                                                                                                                                                                                                                                                                                                                                                                                                                                                                                                                                                                                                                                                                                                                                                                                                                                                                                                                                                                                                                                                                                                                                                                                                                                                                                                                                                                                                                                                                                                                                                                                                                                                                                                                                                                                                                                | 2   |
| 3   | 76.5x5.5x8cm |                                                                                                                                                                                                                                                                                                                                                                                                                                                                                                                                                                                                                                                                                                                                                                                                                                                                                                                                                                                                                                                                                                                                                                                                                                                                                                                                                                                                                                                                                                                                                                                                                                                                                                                                                                                                                                                                                                                                                                                                                                                                                                                                | 1   |
| 4   | 76.5x5.5x8cm |                                                                                                                                                                                                                                                                                                                                                                                                                                                                                                                                                                                                                                                                                                                                                                                                                                                                                                                                                                                                                                                                                                                                                                                                                                                                                                                                                                                                                                                                                                                                                                                                                                                                                                                                                                                                                                                                                                                                                                                                                                                                                                                                | 1   |