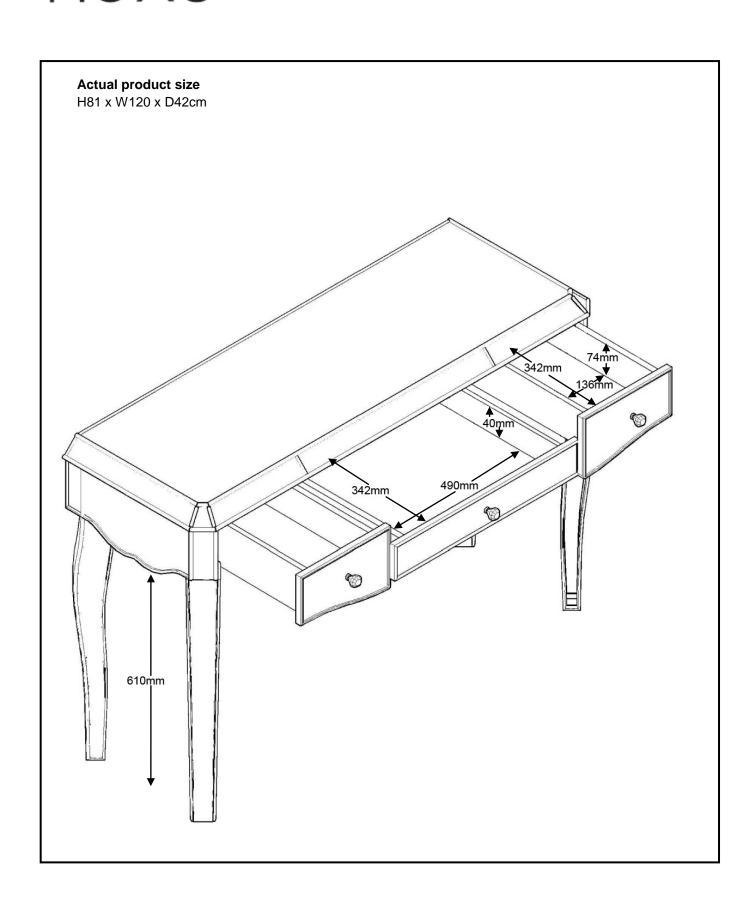

| 1   |

### Fixture and Fittings supplied (not to scale)

| Ref | Dimensions | visual | Qty |
|-----|------------|--------|-----|
| A   | 220x20mm   |        | 1   |



Assembly instructions

### Fixture and Fittings supplied (actual size) 100 րուսուլուսուլուսուլուսուլուսուլուսուլուսուլուսուլուսուլուսուլուսուլ SPARE \* **DIMENSIONS** QTY REF В 80X27MM 0 1 C 8 1 11X51MM 12X2MM 1 D 8 8 Е 20X1MM 1 F 8X16MM 1 1 <del>DICTORICIO</del> G 16X1MM 2 1

<sup>\*</sup> Just to let you know we have included a small quantity of fixings in case of mishap, so don't worry if you've got a few left when you've finished.

# next

# JULIETTE SILVER VINTAGE DRESSING TABLE 679641

Assembly instructions





Assembly instructions