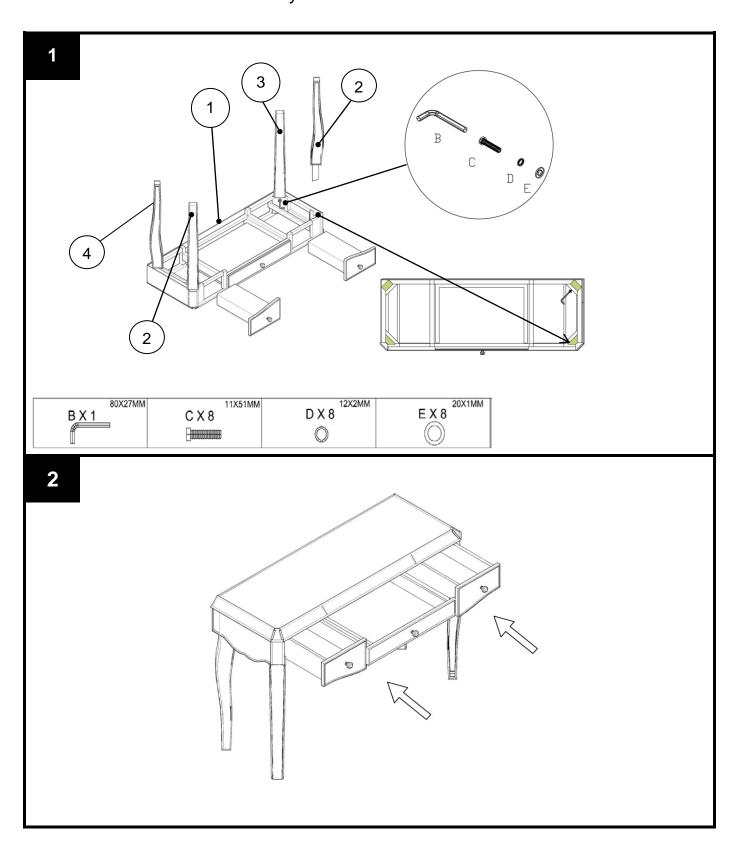

### Fixture and Fittings supplied (actual size) 100 րուսուլուսուլուսուլուսուլուսուլուսուլուսուլուսուլուսուլուսուլուսուլ SPARE \* **DIMENSIONS** QTY REF В 80X27MM 0 1 C 8 1 11X51MM 12X2MM 1 D 8 8 Е 20X1MM 1 F 8X16MM 1 1 <del>DICTORICIO</del> G 16X1MM 2 1

<sup>\*</sup> Just to let you know we have included a small quantity of fixings in case of mishap, so don't worry if you've got a few left when you've finished.