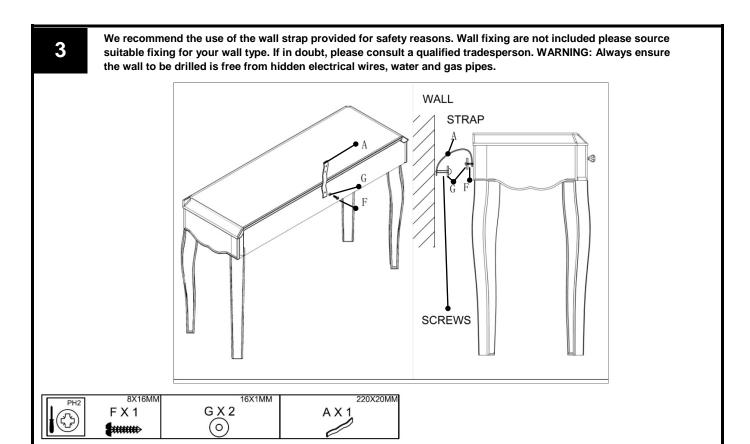

| 1   |

### Fixture and Fittings supplied (not to scale)

| Ref | Dimensions | visual | Qty |
|-----|------------|--------|-----|
| A   | 220x20mm   |        | 1   |



Assembly instructions

### Fixture and Fittings supplied (actual size) 100 րուսուլուսուլուսուլուսուլուսուլուսուլուսուլուսուլուսուլուսուլուսուլ SPARE \* **DIMENSIONS** QTY REF В 80X27MM 0 1 C 8 1 11X51MM 12X2MM 1 D 8 8 Е 20X1MM 1 F 8X16MM 1 1 <del>DICTORICIO</del> G 16X1MM 2 1

<sup>\*</sup> Just to let you know we have included a small quantity of fixings in case of mishap, so don't worry if you've got a few left when you've finished.

# next

# JULIETTE SILVER VINTAGE DRESSING TABLE 679641

Assembly instructions





Assembly instructions