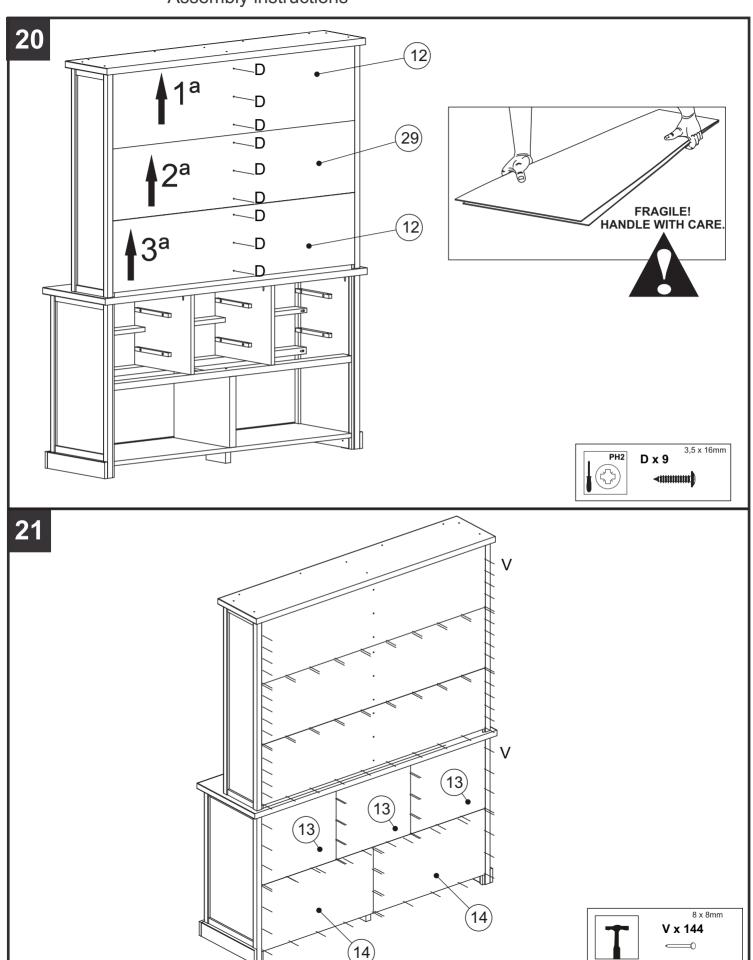

| 2   | 1   | 29  | 34,8 x 140,5cm |        | 1   | 1   |
| 13                                                                           | 39,3 x 46,8cm                           |        | 3   | 1   | 30  | 139,5 x 7cm    |        | 1   | 1   |
| 14                                                                           | 35,8 x 70,2cm                           |        | 2   | 1   |     |                |        |     |     |



## Hartford Painted Dresser



#### Hartford Painted Dresser

679992



## Hartford Painted Dresser 679992



## Hartford Painted Dresser 679992



## Hartford Painted Dresser 679992



## Hartford Painted Dresser 679992



## Hartford Painted Dresser



## Hartford Painted Dresser



## Hartford Painted Dresser



#### Hartford Painted Dresser

679992



## Hartford Painted Dresser 679992



## Hartford Painted Dresser



## Hartford Painted Dresser 679992