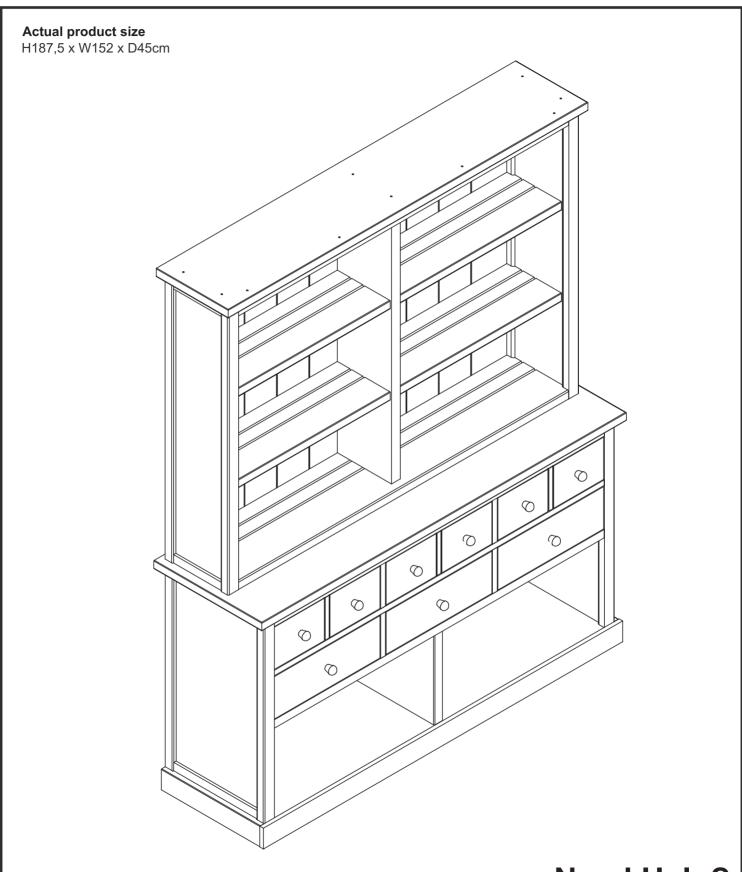

## Hartford Painted Dresser 679992

Assembly instructions



**Need Help?** 

With: Assembly instructions Missing or damaged parts

CALL: 0333 777 8999

**IMPORTANT - RETAIN FOR FUTURE REFERENCE** 

#### **BEFORE YOU START**

#### **Warnings**

We suggest you retain these instructions for future reference.

Keep fittings out of children's reach and keep children well away from the construction area.

This product should only be used on firm, level ground.

Please periodically check all fittings and re-tighten as necessary.

Please do not sit or stand on your furniture.

Avoid exposing the furniture to excessive heat or direct sunlight as this can cause deterioration of the colour.

Unwrap all packaging materials and place the components on top of the carton box or on a clean floor to protect it from damage.

#### Do's

We suggest you spend a short