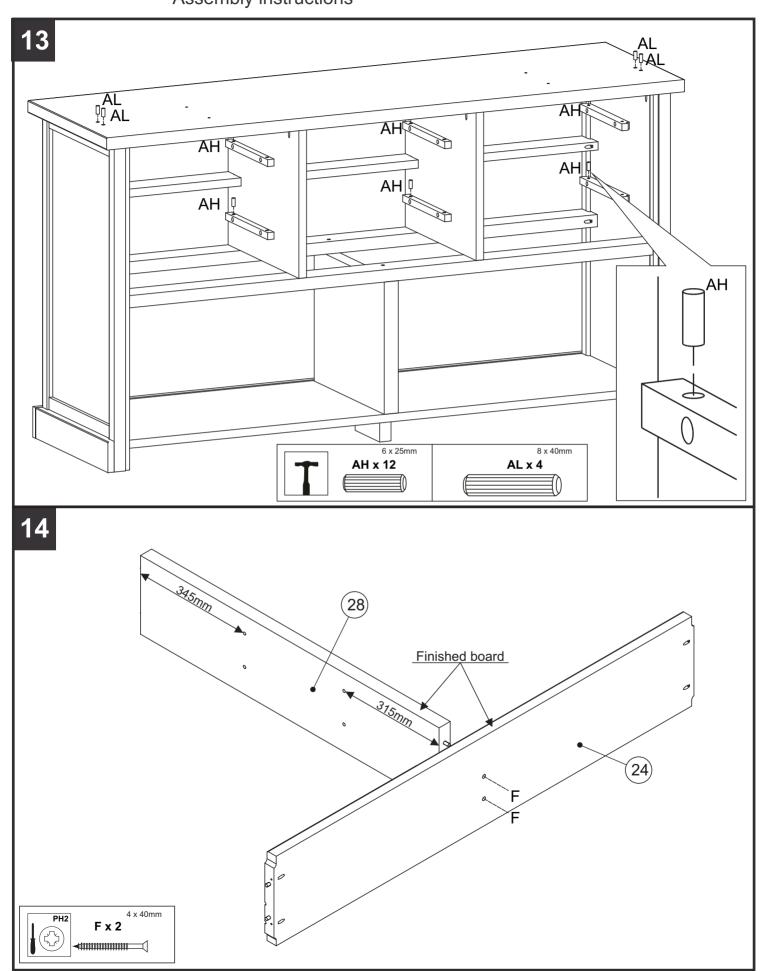

# Hartford Painted Dresser 679992

# Hartford Painted Dresser 679992

| Components supplied. Please use this guide if you require replacement parts. |                                         |        |     |     |     |                |        |     |     |
|------------------------------------------------------------------------------|-----------------------------------------|--------|-----|-----|-----|----------------|--------|-----|-----|
| Ref                                                                          | Dimensions                              | Visual | Qty | Ctn | Ref | Dimensions     | Visual | Qty | Ctn |
|                                                                              |                                         |        |     |     | 15  | 44 x 15,3cm    |        | 3   | 3   |
| 1                                                                            | 152 x 45cm                              | /·. /  | 1   | 1   | 16  | 34,7 x 13,4cm  |        | 6   | 3   |
|                                                                              |                                         |        |     |     | 17  | 34,7 x 13,4cm  |        | 6   | 3   |
| 2                                                                            | 79,5 x 41,2cm                           |        | 1   | 3   | 18  | 40,9 x 34,2cm  |        | 6   | 3   |
|                                                                              | , , , , , , , , , , , , , , , , , , , , |        | ,   |     | 19  | 39,5 x 13,4cm  |        | 6   | 2   |
| 3                                                                            | 79,5 x 41,2cm                           |        | 1   | 3   | 20  | 44 x 15,3cm    |        | 3   | 3   |
|                                                                              |                                         |        |     |     | 21  | 150 x 30cm     |        | 1   | 1   |
| 4                                                                            | 139,5 x 40,5cm                          | //     | 1   | 1   |     |                |        |     |     |
| 5                                                                            | 32,4 x 40,3cm                           |        | 1   | 3   | 22  | 102 x 26,4cm   |        | 1   | 2   |
| 6                                                                            | 139,5 x 7cm                             |        | 1   | 1   | 23  | 102 x 26,4cm   |        | 1   | 2   |
| 7                                                                            | 36,8 x 40,4cm                           |        | 2   | 3   | 24  | 139,5 x 25,7cm |        | 1   | 2   |
| 8                                                                            | 139,5 x 5cm                             |        | 1   | 1   | 25  | 67,9 x 22cm    |        | 2   | 2   |
| 9                                                                            | 139,5 x 7cm                             |        | 1   | 1   | 26  | 67,9 x 22cm    |        | 2   | 2   |
| 10                                                                           | 14 x 5,5cm                              | 6      | 1   | 3   | 27  | 138 x 3,2cm    |        | 1   | 2   |
| 11                                                                           | 149,5 x 7,5cm                           |        | 1   | 1   | 28  | 99 x 22,6cm    |        | 1   | 2   |
| 12                                                                           | 32,8 x 140,5cm                          |        | 2   | 1   | 29  | 34,8 x 140,5cm |        | 1   | 1   |
| 13                                                                           | 39,3 x 46,8cm                           |        | 3   | 1   | 30  | 139,5 x 7cm    |        | 1   | 1   |
| 14                                                                           | 35,8 x 70,2cm                           |        | 2   | 1   |     |                |        |     |     |