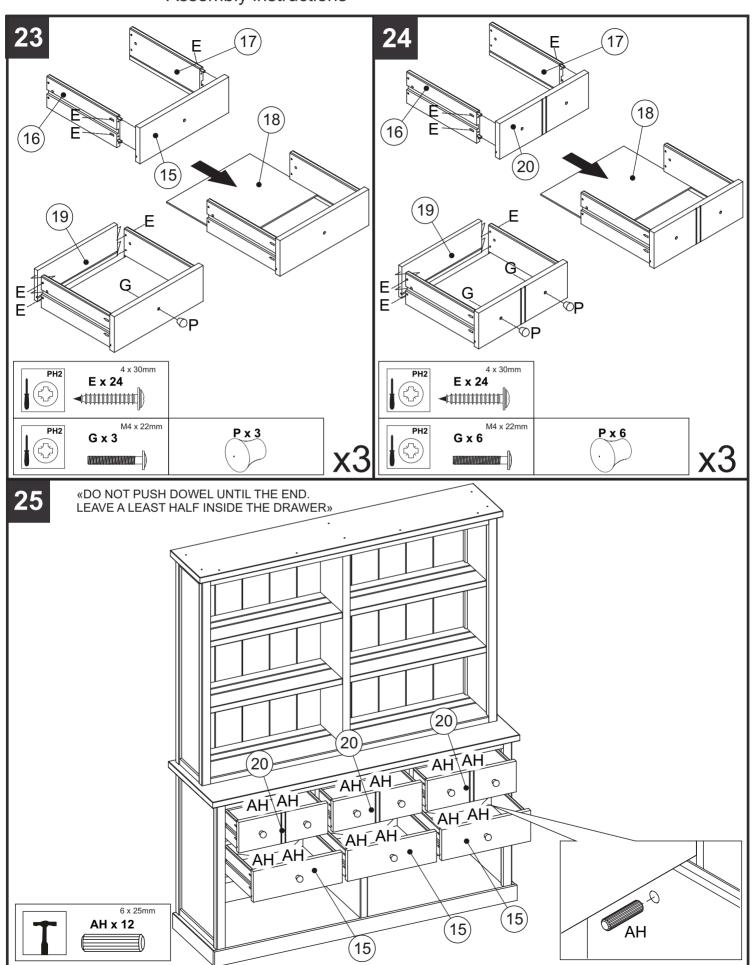

| 39,3 x 46,8cm                           |        | 3   | 1   | 30  | 139,5 x 7cm    |        | 1   | 1   |
| 14                                                                           | 35,8 x 70,2cm                           |        | 2   | 1   |     |                |        |     |     |



## Hartford Painted Dresser



#### Hartford Painted Dresser

679992



## Hartford Painted Dresser 679992



## Hartford Painted Dresser 679992



## Hartford Painted Dresser 679992



## Hartford Painted Dresser 679992



## Hartford Painted Dresser



## Hartford Painted Dresser



## Hartford Painted Dresser



#### Hartford Painted Dresser

679992



## Hartford Painted Dresser 679992



## Hartford Painted Dresser



## Hartford Painted Dresser 679992