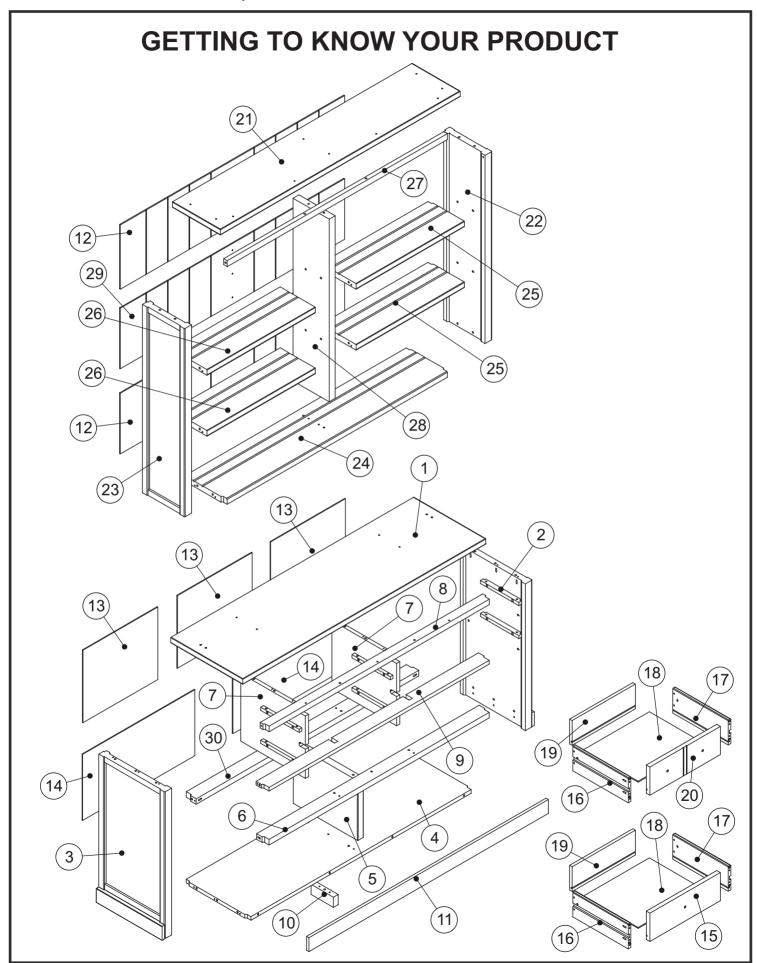

# Hartford Painted Dresser 679992

| Components supplied. Please use this guide if you require replacement parts. |                                         |        |     |     |     |                |        |     |     |
|------------------------------------------------------------------------------|-----------------------------------------|--------|-----|-----|-----|----------------|--------|-----|-----|
| Ref                                                                          | Dimensions                              | Visual | Qty | Ctn | Ref | Dimensions     | Visual | Qty | Ctn |
|                                                                              |                                         |        |     |     | 15  | 44 x 15,3cm    |        | 3   | 3   |
| 1                                                                            | 152 x 45cm                              | /·. /  | 1   | 1   | 16  | 34,7 x 13,4cm  |        | 6   | 3   |
|                                                                              |                                         |        |     |     | 17  | 34,7 x 13,4cm  |        | 6   | 3   |
| 2                                                                            | 79,5 x 41,2cm                           |        | 1   | 3   | 18  | 40,9 x 34,2cm  |        | 6   | 3   |
|                                                                              | , , , , , , , , , , , , , , , , , , , , |        | ,   |     | 19  | 39,5 x 13,4cm  |        | 6   | 2   |
| 3                                                                            | 79,5 x 41,2cm                           |        | 1   | 3   | 20  | 44 x 15,3cm    |        | 3   | 3   |
|                                                                              |                                         |        |     |     | 21  | 150 x 30cm     |        | 1   | 1   |
| 4                                                                            | 139,5 x 40,5cm                          | //     | 1   | 1   |     |                |        |     |     |
| 5                                                                            | 32,4 x 40,3cm                           |        | 1   | 3   | 22  | 102 x 26,4cm   |        | 1   | 2   |
| 6                                                                            | 139,5 x 7cm                             |        | 1   | 1   | 23  | 102 x 26,4cm   |        | 1   | 2   |
| 7                                                                            | 36,8 x 40,4cm                           |        | 2   | 3   | 24  | 139,5 x 25,7cm |        | 1   | 2   |
| 8                                                                            | 139,5 x 5cm                             |        | 1   | 1   | 25  | 67,9 x 22cm    |        | 2   | 2   |
| 9                                                                            | 139,5 x 7cm                             |        | 1   | 1   | 26  | 67,9 x 22cm    |        | 2   | 2   |
| 10                                                                           | 14 x 5,5cm                              | 6      | 1   | 3   | 27  | 138 x 3,2cm    |        | 1   | 2   |
| 11                                                                           | 149,5 x 7,5cm                           |        | 1   | 1   | 28  | 99 x 22,6cm    |        | 1   | 2   |
| 12                                                                           | 32,8 x 140,5cm                          |        | 2   | 1   | 29  | 34,8 x 140,5cm |        | 1   | 1   |
| 13                                                                           | 39,3 x 46,8cm                           |        | 3   | 1   | 30  | 139,5 x 7cm    |        | 1   | 1   |
| 14                                                                           | 35,8 x 70,2cm                           |        | 2   | 1   |     |                |        |     |     |