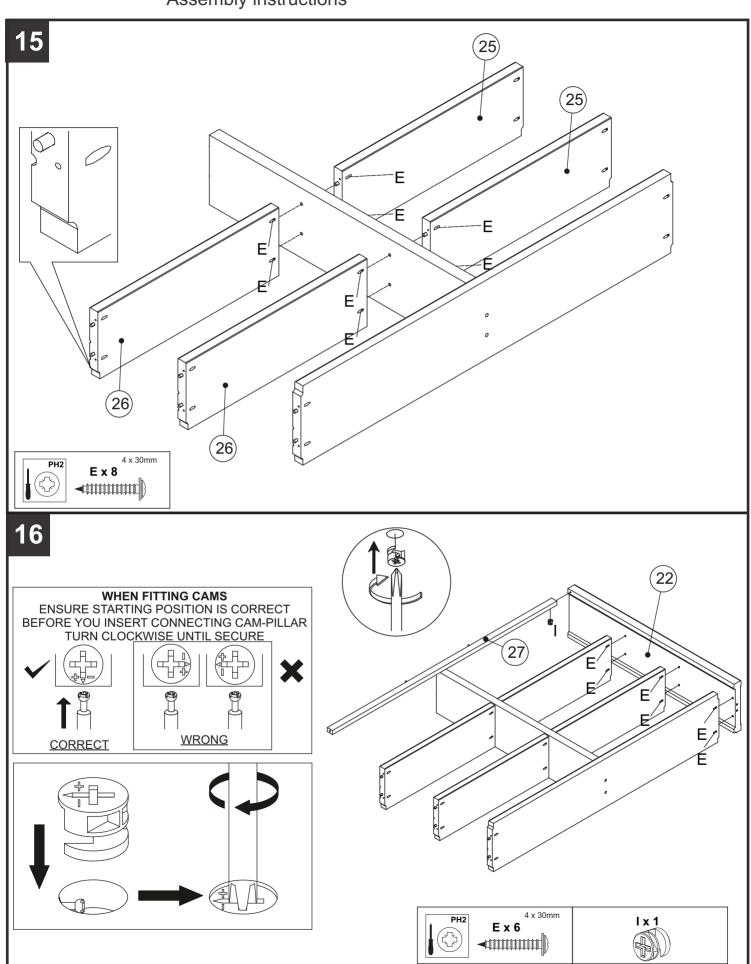

| 32,8 x 140,5cm                          |        | 2   | 1   | 29  | 34,8 x 140,5cm |        | 1   | 1   |
| 13                                                                           | 39,3 x 46,8cm                           |        | 3   | 1   | 30  | 139,5 x 7cm    |        | 1   | 1   |
| 14                                                                           | 35,8 x 70,2cm                           |        | 2   | 1   |     |                |        |     |     |



## Hartford Painted Dresser



#### Hartford Painted Dresser

679992



## Hartford Painted Dresser 679992



## Hartford Painted Dresser 679992



## Hartford Painted Dresser 679992



## Hartford Painted Dresser 679992



## Hartford Painted Dresser



## Hartford Painted Dresser



## Hartford Painted Dresser



#### Hartford Painted Dresser

679992



## Hartford Painted Dresser 679992



## Hartford Painted Dresser



## Hartford Painted Dresser 679992