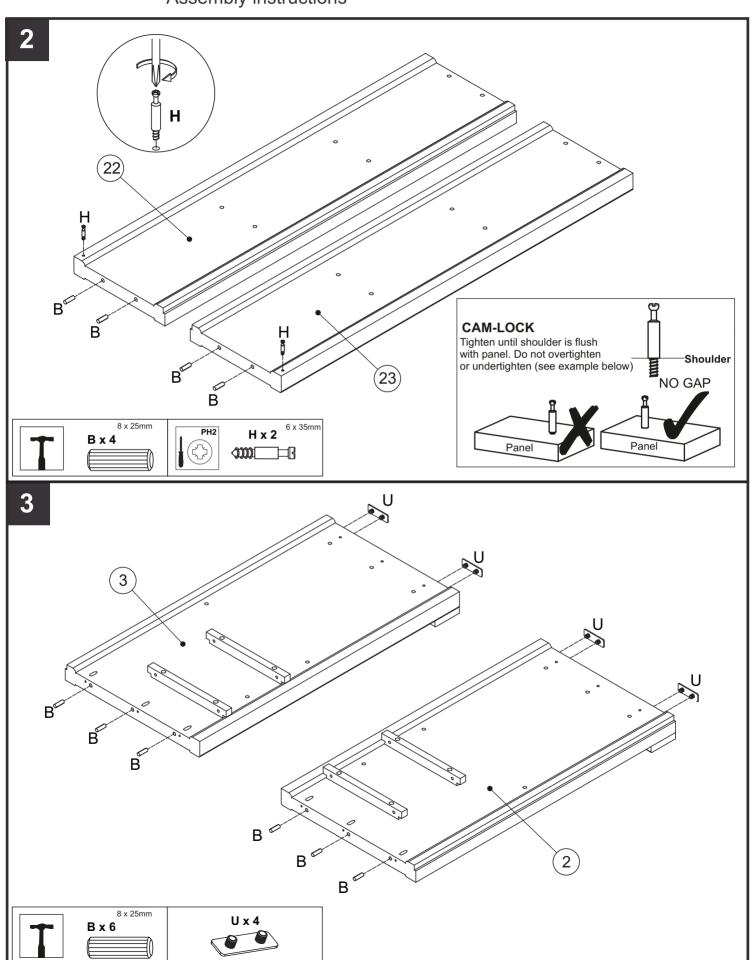

| 149,5 x 7,5cm                           |        | 1   | 1   | 28  | 99 x 22,6cm    |        | 1   | 2   |
| 12                                                                           | 32,8 x 140,5cm                          |        | 2   | 1   | 29  | 34,8 x 140,5cm |        | 1   | 1   |
| 13                                                                           | 39,3 x 46,8cm                           |        | 3   | 1   | 30  | 139,5 x 7cm    |        | 1   | 1   |
| 14                                                                           | 35,8 x 70,2cm                           |        | 2   | 1   |     |                |        |     |     |



## Hartford Painted Dresser



#### Hartford Painted Dresser

679992



## Hartford Painted Dresser 679992



## Hartford Painted Dresser 679992



## Hartford Painted Dresser 679992



## Hartford Painted Dresser 679992



## Hartford Painted Dresser



## Hartford Painted Dresser



## Hartford Painted Dresser



#### Hartford Painted Dresser

679992



## Hartford Painted Dresser 679992



## Hartford Painted Dresser



## Hartford Painted Dresser 679992