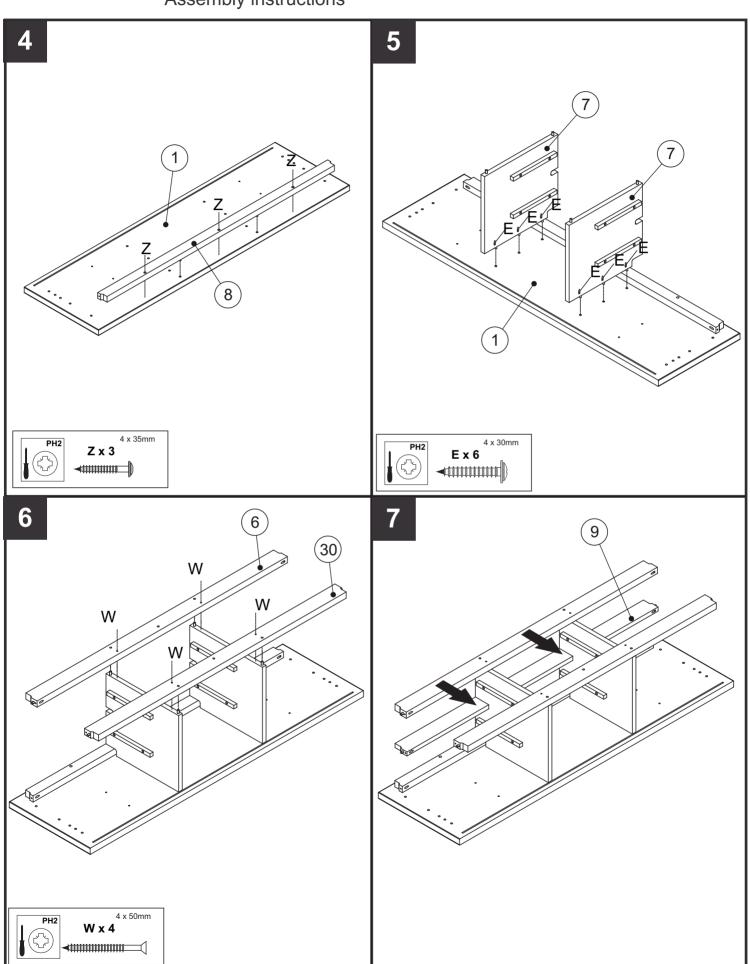

|        | 1   | 1   | 28  | 99 x 22,6cm    |        | 1   | 2   |
| 12                                                                           | 32,8 x 140,5cm                          |        | 2   | 1   | 29  | 34,8 x 140,5cm |        | 1   | 1   |
| 13                                                                           | 39,3 x 46,8cm                           |        | 3   | 1   | 30  | 139,5 x 7cm    |        | 1   | 1   |
| 14                                                                           | 35,8 x 70,2cm                           |        | 2   | 1   |     |                |        |     |     |



## Hartford Painted Dresser



#### Hartford Painted Dresser

679992



## Hartford Painted Dresser 679992



## Hartford Painted Dresser 679992



## Hartford Painted Dresser 679992



## Hartford Painted Dresser 679992



## Hartford Painted Dresser



## Hartford Painted Dresser



## Hartford Painted Dresser



#### Hartford Painted Dresser

679992



## Hartford Painted Dresser 679992



## Hartford Painted Dresser



## Hartford Painted Dresser 679992