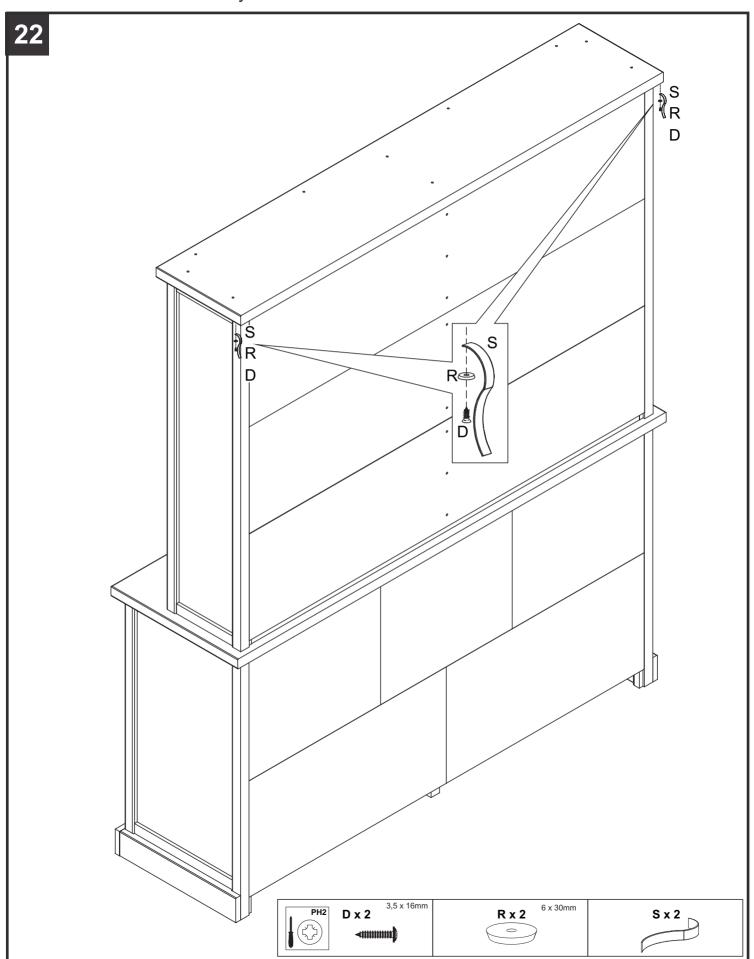

5cm |        | 1   | 1   |
| 13                                                                           | 39,3 x 46,8cm                           |        | 3   | 1   | 30  | 139,5 x 7cm    |        | 1   | 1   |
| 14                                                                           | 35,8 x 70,2cm                           |        | 2   | 1   |     |                |        |     |     |



## Hartford Painted Dresser



#### Hartford Painted Dresser

679992



## Hartford Painted Dresser 679992



## Hartford Painted Dresser 679992



## Hartford Painted Dresser 679992



## Hartford Painted Dresser 679992



## Hartford Painted Dresser



## Hartford Painted Dresser



## Hartford Painted Dresser



#### Hartford Painted Dresser

679992



## Hartford Painted Dresser 679992



## Hartford Painted Dresser



## Hartford Painted Dresser 679992