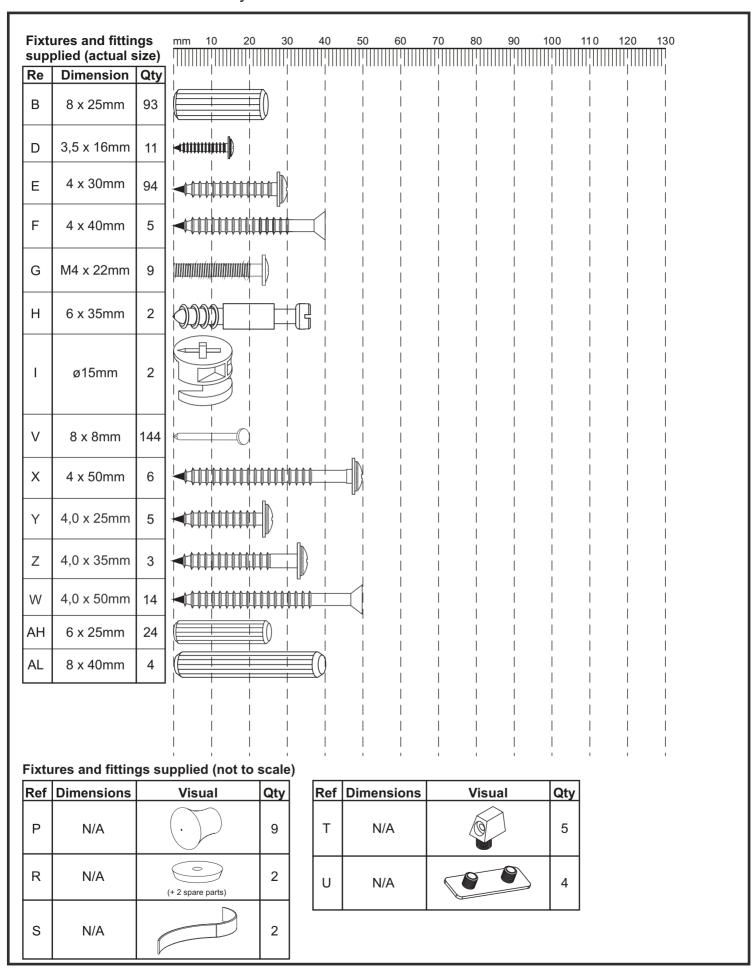

# Hartford Painted Dresser 679992

| Components supplied. Please use this guide if you require replacement parts. |                                         |        |     |     |     |                |        |     |     |
|------------------------------------------------------------------------------|-----------------------------------------|--------|-----|-----|-----|----------------|--------|-----|-----|
| Ref                                                                          | Dimensions                              | Visual | Qty | Ctn | Ref | Dimensions     | Visual | Qty | Ctn |
|                                                                              |                                         |        |     |     | 15  | 44 x 15,3cm    |        | 3   | 3   |
| 1                                                                            | 152 x 45cm                              | /·. /  | 1   | 1   | 16  | 34,7 x 13,4cm  |        | 6   | 3   |
|                                                                              |                                         |        |     |     | 17  | 34,7 x 13,4cm  |        | 6   | 3   |
| 2                                                                            | 79,5 x 41,2cm                           |        | 1   | 3   | 18  | 40,9 x 34,2cm  |        | 6   | 3   |
|                                                                              | , , , , , , , , , , , , , , , , , , , , |        | ,   |     | 19  | 39,5 x 13,4cm  |        | 6   | 2   |
| 3                                                                            | 79,5 x 41,2cm                           |        | 1   | 3   | 20  | 44 x 15,3cm    |        | 3   | 3   |
|                                                                              |                                         |        |     |     | 21  | 150 x 30cm     |        | 1   | 1   |
| 4                                                                            | 139,5 x 40,5cm                          | //     | 1   | 1   |     |                |        |     |     |
| 5                                                                            | 32,4 x 40,3cm                           |        | 1   | 3   | 22  | 102 x 26,4cm   |        | 1   | 2   |
| 6                                                                            | 139,5 x 7cm                             |        | 1   | 1   | 23  | 102 x 26,4cm   |        | 1   | 2   |
| 7                                                                            | 36,8 x 40,4cm                           |        | 2   | 3   | 24  | 139,5 x 25,7cm |        | 1   | 2   |
| 8                                                                            | 139,5 x 5cm                             |        | 1   | 1   | 25  | 67,9 x 22cm    |        | 2   | 2   |
| 9                                                                            | 139,5 x 7cm                             |        | 1   | 1   | 26  | 67,9 x 22cm    |        | 2   | 2   |
| 10                                                                           | 14 x 5,5cm                              | 6      | 1   | 3   | 27  | 138 x 3,2cm    |        | 1   | 2   |
| 11                                                                           | 149,5 x 7,5cm                           |        | 1   | 1   | 28  | 99 x 22,6cm    |        | 1   | 2   |
| 12                                                                           | 32,8 x 140,5cm                          |        | 2   | 1   | 29  | 34,8 x 140,5cm |        | 1   | 1   |
| 13                                                                           | 39,3 x 46,8cm                           |        | 3   | 1   | 30  | 139,5 x 7cm    |        | 1   | 1   |
| 14                                                                           | 35,8 x 70,2cm                           |        | 2   | 1   |     |                |        |     |     |