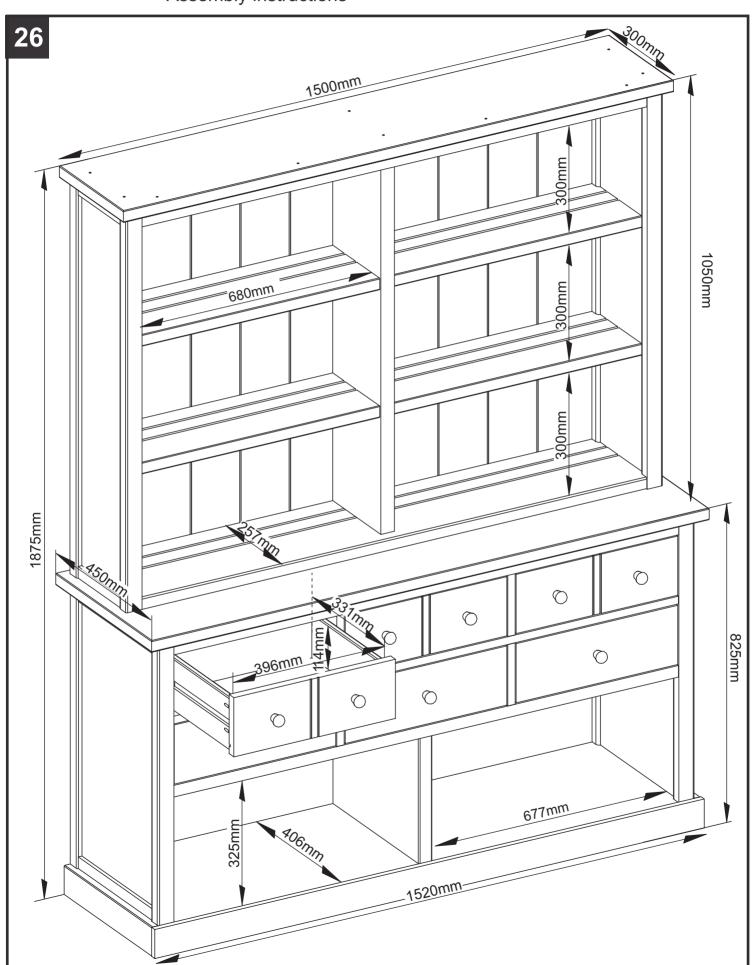

| 39,3 x 46,8cm                           |        | 3   | 1   | 30  | 139,5 x 7cm    |        | 1   | 1   |
| 14                                                                           | 35,8 x 70,2cm                           |        | 2   | 1   |     |                |        |     |     |



## Hartford Painted Dresser



#### Hartford Painted Dresser

679992



## Hartford Painted Dresser 679992



## Hartford Painted Dresser 679992



## Hartford Painted Dresser 679992



## Hartford Painted Dresser 679992



## Hartford Painted Dresser



## Hartford Painted Dresser



## Hartford Painted Dresser



#### Hartford Painted Dresser

679992



## Hartford Painted Dresser 679992



## Hartford Painted Dresser



## Hartford Painted Dresser 679992