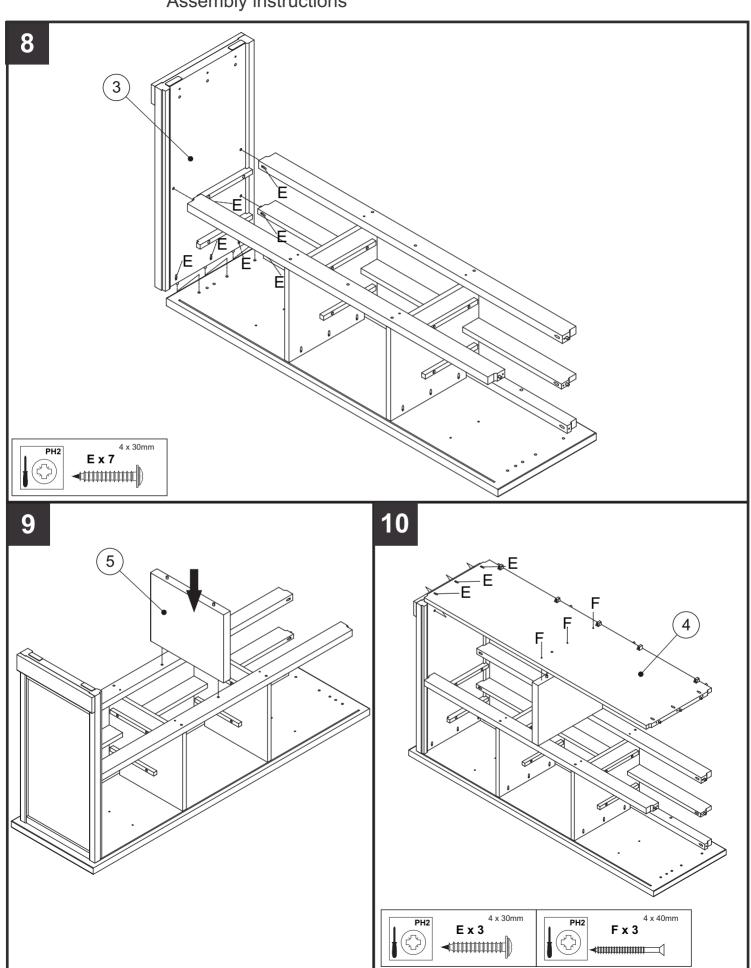

| 28  | 99 x 22,6cm    |        | 1   | 2   |
| 12                                                                           | 32,8 x 140,5cm                          |        | 2   | 1   | 29  | 34,8 x 140,5cm |        | 1   | 1   |
| 13                                                                           | 39,3 x 46,8cm                           |        | 3   | 1   | 30  | 139,5 x 7cm    |        | 1   | 1   |
| 14                                                                           | 35,8 x 70,2cm                           |        | 2   | 1   |     |                |        |     |     |



## Hartford Painted Dresser



#### Hartford Painted Dresser

679992



## Hartford Painted Dresser 679992



## Hartford Painted Dresser 679992



## Hartford Painted Dresser 679992



## Hartford Painted Dresser 679992



## Hartford Painted Dresser



## Hartford Painted Dresser



## Hartford Painted Dresser



#### Hartford Painted Dresser

679992



## Hartford Painted Dresser 679992



## Hartford Painted Dresser



## Hartford Painted Dresser 679992