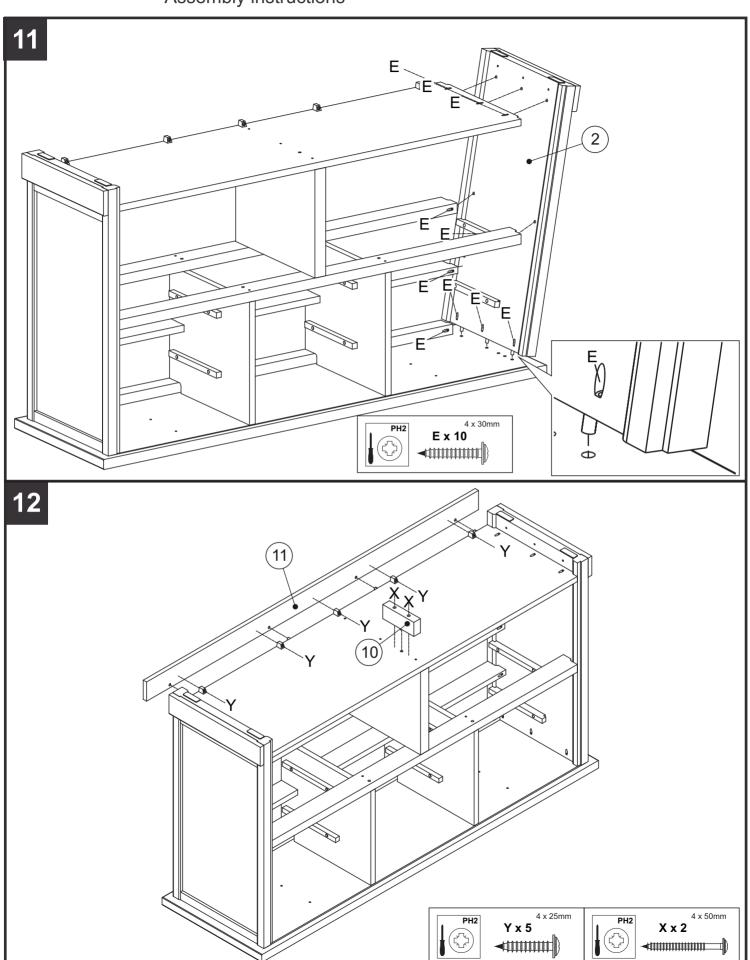

| 2   |
| 12                                                                           | 32,8 x 140,5cm                          |        | 2   | 1   | 29  | 34,8 x 140,5cm |        | 1   | 1   |
| 13                                                                           | 39,3 x 46,8cm                           |        | 3   | 1   | 30  | 139,5 x 7cm    |        | 1   | 1   |
| 14                                                                           | 35,8 x 70,2cm                           |        | 2   | 1   |     |                |        |     |     |



## Hartford Painted Dresser



#### Hartford Painted Dresser

679992



## Hartford Painted Dresser 679992



## Hartford Painted Dresser 679992



## Hartford Painted Dresser 679992



## Hartford Painted Dresser 679992



## Hartford Painted Dresser



## Hartford Painted Dresser



## Hartford Painted Dresser



#### Hartford Painted Dresser

679992



## Hartford Painted Dresser 679992



## Hartford Painted Dresser



## Hartford Painted Dresser 679992