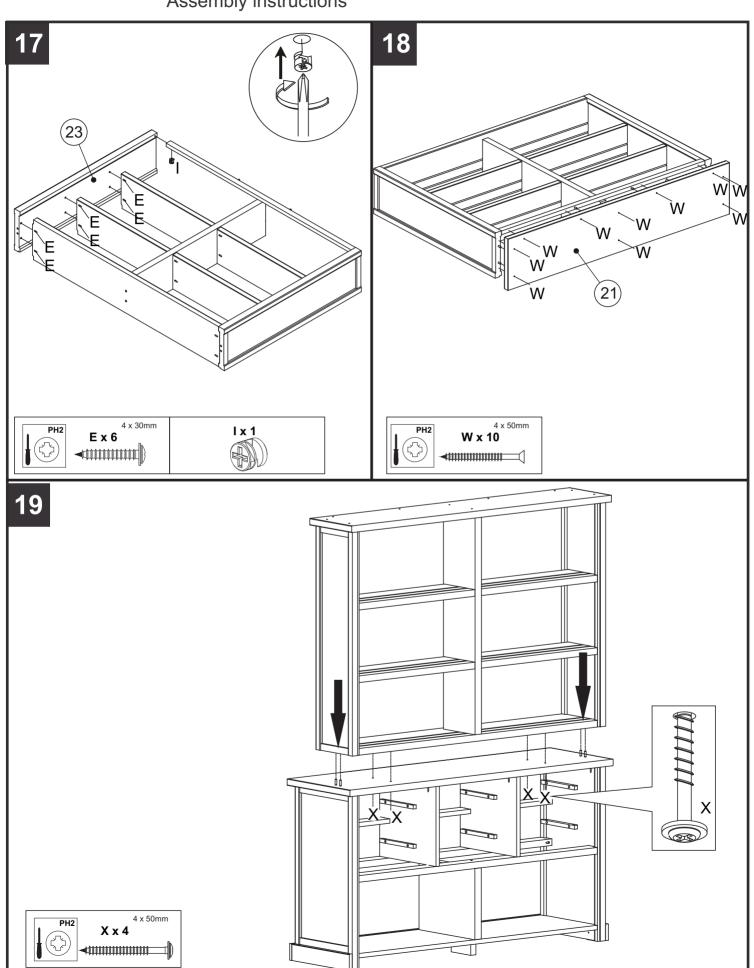

2,8 x 140,5cm                          |        | 2   | 1   | 29  | 34,8 x 140,5cm |        | 1   | 1   |
| 13                                                                           | 39,3 x 46,8cm                           |        | 3   | 1   | 30  | 139,5 x 7cm    |        | 1   | 1   |
| 14                                                                           | 35,8 x 70,2cm                           |        | 2   | 1   |     |                |        |     |     |



## Hartford Painted Dresser



#### Hartford Painted Dresser

679992



## Hartford Painted Dresser 679992



## Hartford Painted Dresser 679992



## Hartford Painted Dresser 679992



## Hartford Painted Dresser 679992



## Hartford Painted Dresser



## Hartford Painted Dresser



## Hartford Painted Dresser



#### Hartford Painted Dresser

679992



## Hartford Painted Dresser 679992



## Hartford Painted Dresser



## Hartford Painted Dresser 679992