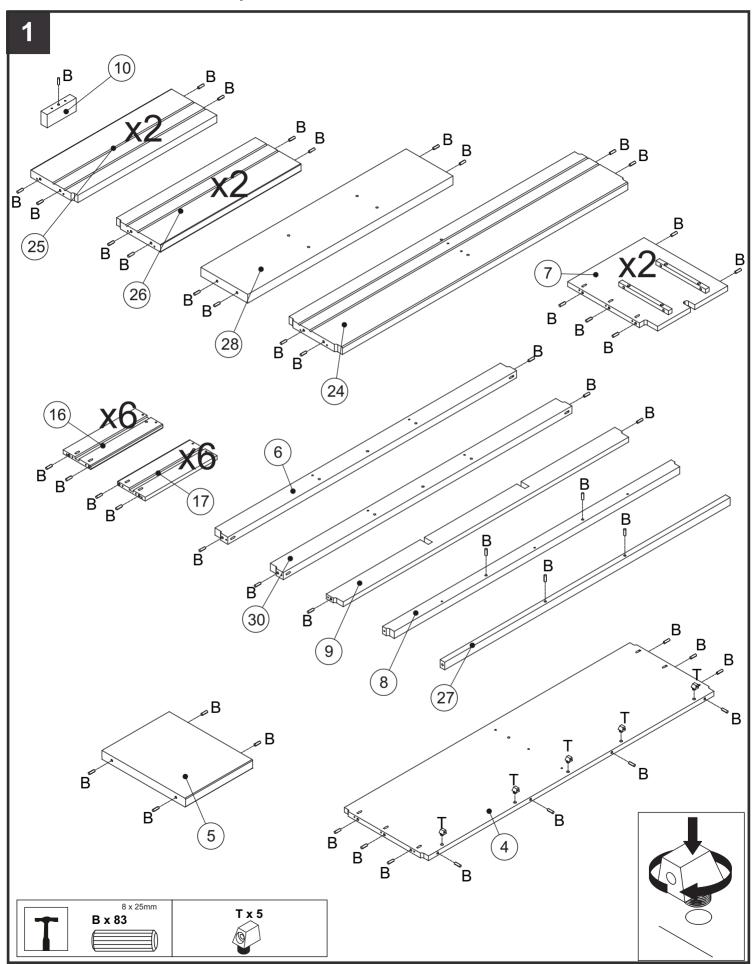

# Hartford Painted Dresser 679992

| Components supplied. Please use this guide if you require replacement parts. |                                         |        |     |     |     |                |        |     |     |
|------------------------------------------------------------------------------|-----------------------------------------|--------|-----|-----|-----|----------------|--------|-----|-----|
| Ref                                                                          | Dimensions                              | Visual | Qty | Ctn | Ref | Dimensions     | Visual | Qty | Ctn |
|                                                                              |                                         |        |     |     | 15  | 44 x 15,3cm    |        | 3   | 3   |
| 1                                                                            | 152 x 45cm                              | /·. /  | 1   | 1   | 16  | 34,7 x 13,4cm  |        | 6   | 3   |
|                                                                              |                                         |        |     |     | 17  | 34,7 x 13,4cm  |        | 6   | 3   |
| 2                                                                            | 79,5 x 41,2cm                           |        | 1   | 3   | 18  | 40,9 x 34,2cm  |        | 6   | 3   |
|                                                                              | , , , , , , , , , , , , , , , , , , , , |        | ,   |     | 19  | 39,5 x 13,4cm  |        | 6   | 2   |
| 3                                                                            | 79,5 x 41,2cm                           |        | 1   | 3   | 20  | 44 x 15,3cm    |        | 3   | 3   |
|                                                                              |                                         |        |     |     | 21  | 150 x 30cm     |        | 1   | 1   |
| 4                                                                            | 139,5 x 40,5cm                          | //     | 1   | 1   |     |                |        |     |     |
| 5                                                                            | 32,4 x 40,3cm                           |        | 1   | 3   | 22  | 102 x 26,4cm   |        | 1   | 2   |
| 6                                                                            | 139,5 x 7cm                             |        | 1   | 1   | 23  | 102 x 26,4cm   |        | 1   | 2   |
| 7                                                                            | 36,8 x 40,4cm                           |        | 2   | 3   | 24  | 139,5 x 25,7cm |        | 1   | 2   |
| 8                                                                            | 139,5 x 5cm                             |        | 1   | 1   | 25  | 67,9 x 22cm    |        | 2   | 2   |
| 9                                                                            | 139,5 x 7cm                             |        | 1   | 1   | 26  | 67,9 x 22cm    |        | 2   | 2   |
| 10                                                                           | 14 x 5,5cm                              | 6      | 1   | 3   | 27  | 138 x 3,2cm    |        | 1   | 2   |
| 11                                                                           | 149,5 x 7,5cm                           |        | 1   | 1   | 28  | 99 x 22,6cm    |        | 1   | 2   |
| 12                                                                           | 32,8 x 140,5cm                          |        | 2   | 1   | 29  | 34,8 x 140,5cm |        | 1   | 1   |
| 13                                                                           | 39,3 x 46,8cm                           |        | 3   | 1   | 30  | 139,5 x 7cm    |        | 1   | 1   |
| 14                                                                           | 35,8 x 70,2cm                           |        | 2   | 1   |     |                |        |     |     |