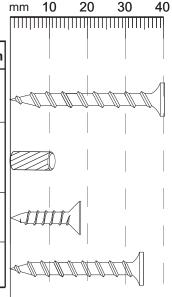

### Fixtures and fittings supplied (actual size)

| Ref | Dimensions | Qty | Ctn |   |
|-----|------------|-----|-----|---|
| А   | 15 x 9.5mm | 10  | 2   |   |
| В   | 6 x 35mm   | 10  | 2   | 0 |
| С   | 6 x 30mm   | 6   | 2   | Œ |
| D   | 6 x 25mm   | 5   | 2   |   |
| E   | 15 x 1mm   | 4   | 2   |   |
| F   | 10.5 x 1mm | 4   | 2   |   |