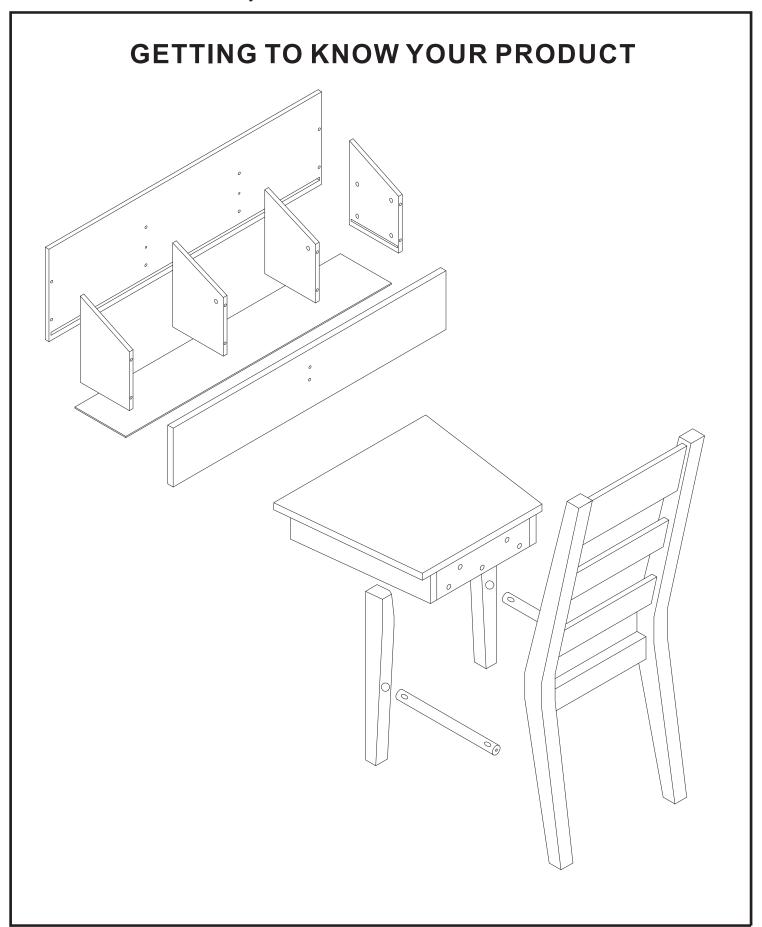

### Fixtures and fittings supplied (actual size)

| Ref | Dimensions | Qty | Ctn |   |
|-----|------------|-----|-----|---|
| А   | 15 x 9.5mm | 10  | 2   |   |
| В   | 6 x 35mm   | 10  | 2   | 0 |
| С   | 6 x 30mm   | 6   | 2   | Œ |
| D   | 6 x 25mm   | 5   | 2   |   |
| E   | 15 x 1mm   | 4   | 2   |   |
| F   | 10.5 x 1mm | 4   | 2   |   |

### Fixtures and fittings supplied (actual size)

| Ref | Dimensions | Qty | Ctn |
|-----|------------|-----|-----|
| G   | 4 x 38mm   | 4   | 2   |
| Н   | 5 x 12mm   | 1   | 2   |
| I   | 3 x 15mm   | 1   | 2   |
| J   | 4 x 32mm   | 2   | 2   |

### Fixtures and fittings supplied (actual size)

| Ref | Dimensions | Qty | Ctn |
|-----|------------|-----|-----|
| К   | 6 x 50mm   | 4   | 2   |