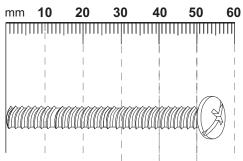

### Fixtures and fittings supplied (actual size)

| Ref | Dimensions | Qty | Ctn |
|-----|------------|-----|-----|
| К   | 6 x 50mm   | 4   | 2   |