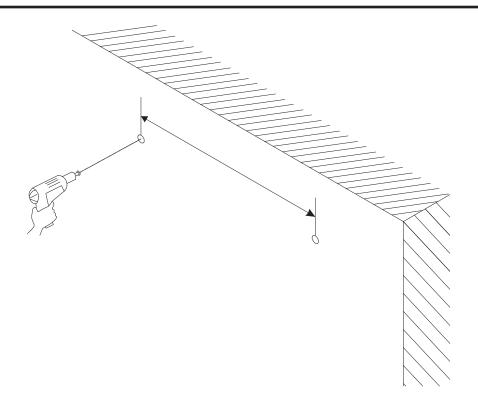

13

Use a spirit level to check that the fixings are level

Warning always ensure wall area to be drilled is free from hidden electrical writers, water and glass pipes.

680852 Assembly instructions

Insert an appropriate wall plug into each hole.

Insert the screws and tighten, leaving the screw head exposed by 1/4 inch(6mm).

15