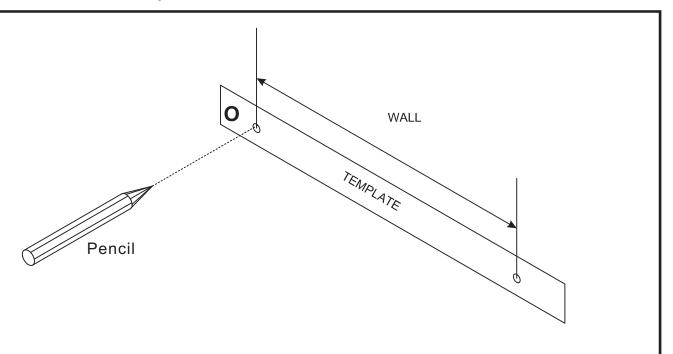

### **HEARTS AND STARS DESK SET** NEXT (CHAIR AND CUBBY)

680852 Assembly instructions

Place the template over the back of the cubby to ensure that the holes match the position of the hooks before into your wall.