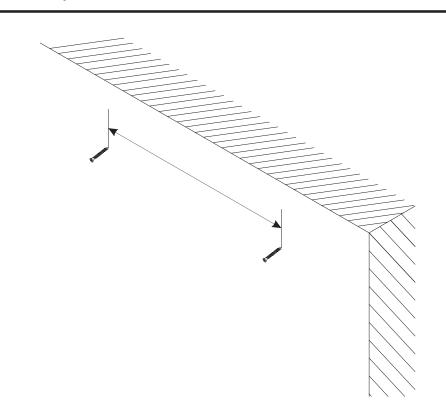

### **HEARTS AND STARS DESK SET** NEXT (CHAIR AND CUBBY)

680852 Assembly instructions

Place the template over the back of the cubby to ensure that the holes match the position of the hooks before into your wall.

13

Use a spirit level to check that the fixings are level

Warning always ensure wall area to be drilled is free from hidden electrical writers, water and glass pipes.

680852 Assembly instructions

Insert an appropriate wall plug into each hole.

Insert the screws and tighten, leaving the screw head exposed by 1/4 inch(6mm).

15