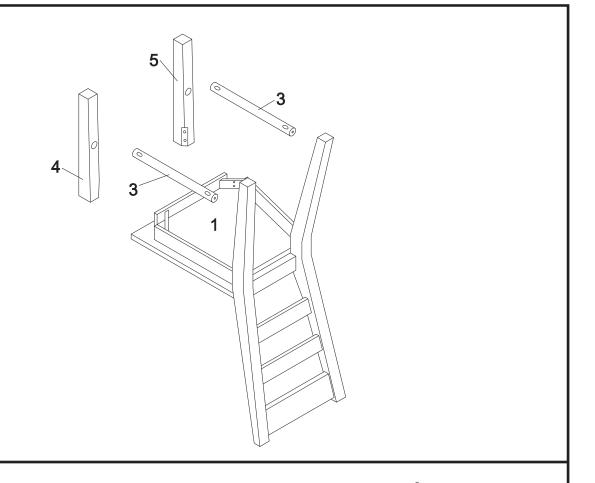

### Components supplied-Use this guide if you require a replacement part.

| Ref | Dimensions    | Visual | Qty | Ctn |
|-----|---------------|--------|-----|-----|
| 1   | 45 x 37.5cm   |        | 1   | 2   |
| 2   | 94.5 x 37.5cm |        | 1   | 2   |
| 3   | 39 x 2cm      |        | 2   | 2   |
| 4   | 43 x 4.5cm    |        | 1   | 2   |
| 5   | 43 x 4.5cm    |        | 1   | 2   |
| 6   | 75 x 22cm     |        | 1   | 2   |