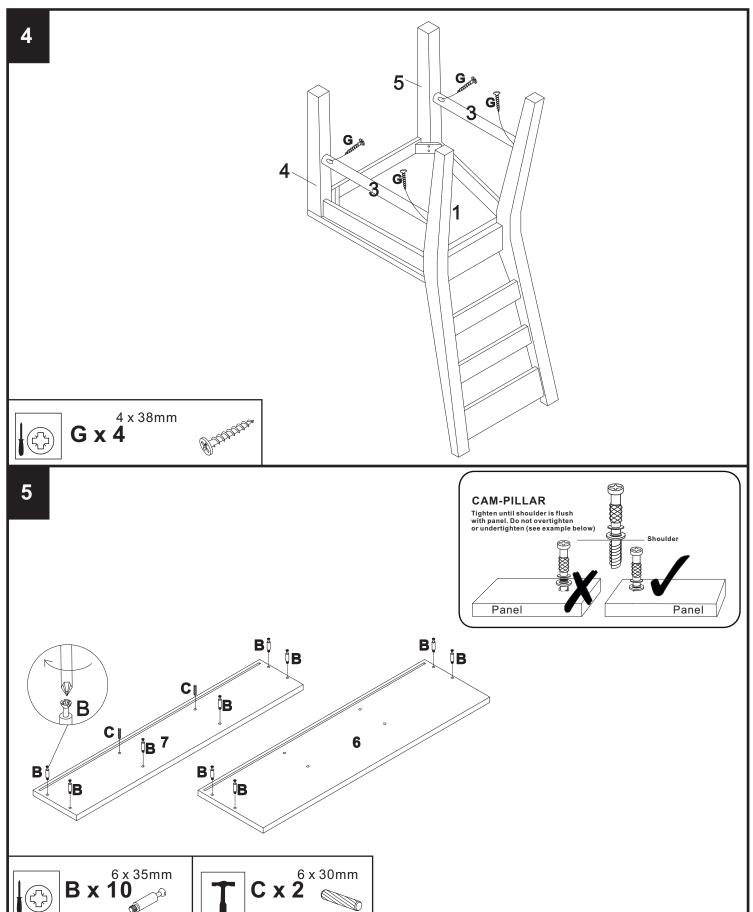

### Fixtures and fittings supplied (actual size)

| Ref | Dimensions | Qty | Ctn |
|-----|------------|-----|-----|
| G   | 4 x 38mm   | 4   | 2   |
| Н   | 5 x 12mm   | 1   | 2   |
| I   | 3 x 15mm   | 1   | 2   |
| J   | 4 x 32mm   | 2   | 2   |