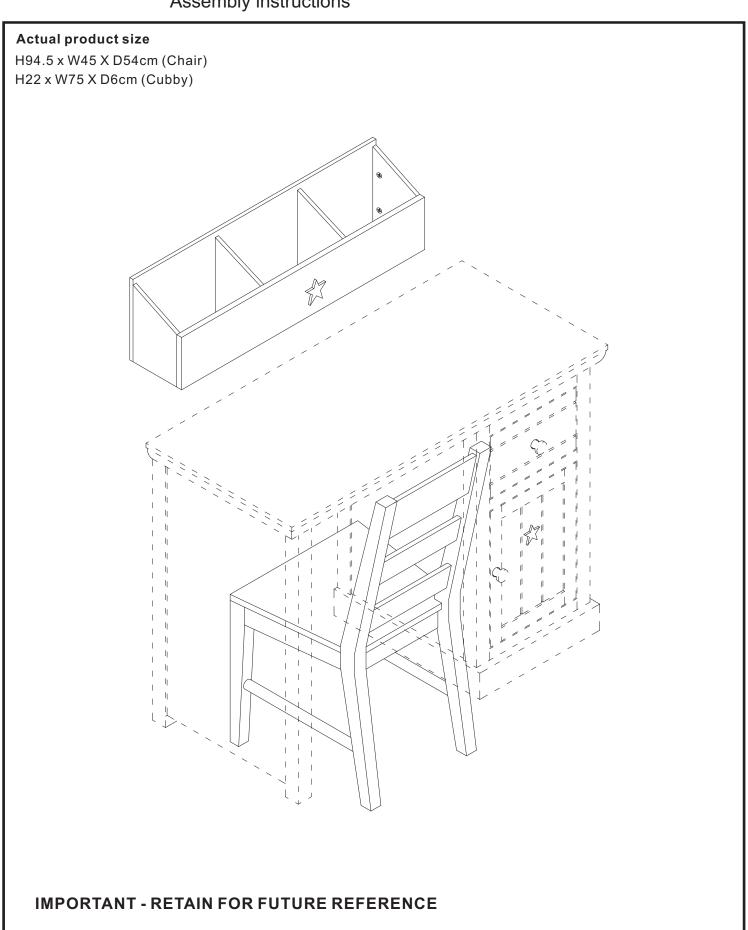

# NEXT HEARTS AND STARS DESK SET (CHAIR AND CUBBY)

# HEARTS AND STARS DESK SET (CHAIR AND CUBBY)

680852 Assembly instructions