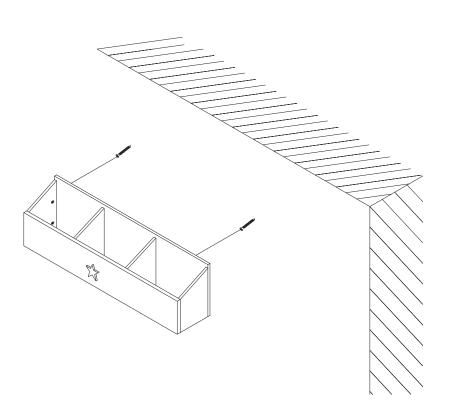

### **HEARTS AND STARS DESK SET** NEXT (CHAIR AND CUBBY)

680852 Assembly instructions

Place the template over the back of the cubby to ensure that the holes match the position of the hooks before into your wall.

13

Use a spirit level to check that the fixings are level

Warning always ensure wall area to be drilled is free from hidden electrical writers, water and glass pipes.

680852 Assembly instructions

Insert an appropriate wall plug into each hole.

Insert the screws and tighten, leaving the screw head exposed by 1/4 inch(6mm).

15