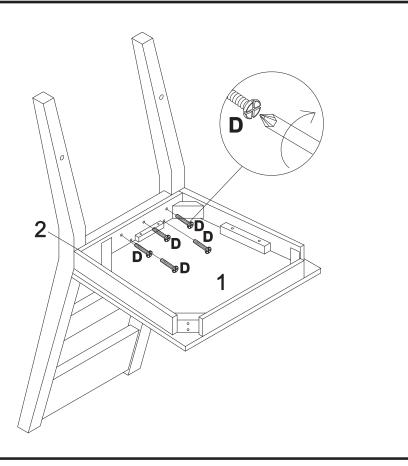

### Fixtures and fittings supplied (actual size)

| Ref | Dimensions | Qty | Ctn |
|-----|------------|-----|-----|
| G   | 4 x 38mm   | 4   | 2   |
| Н   | 5 x 12mm   | 1   | 2   |
| I   | 3 x 15mm   | 1   | 2   |
| J   | 4 x 32mm   | 2   | 2   |





680852 Assembly instructions

### Fixtures and fittings supplied (actual size)

| Ref | Dimensions | Qty | Ctn |
|-----|------------|-----|-----|
| К   | 6 x 50mm   | 4   | 2   |



### Fixtures and fittings supplied (not to scale)

| Ref | Dimensions     | Visual       | Qty | Ctn |
|-----|----------------|--------------|-----|-----|
| L   | 75 x 75 x 12mm |              | 1   | 2   |
| М   | 75 x 75 x 12mm |              | 1   | 2   |
| N   | 75 x 75 x 12mm |              | 1   | 2   |
| 0   | 750 x 60mm     | ○ TEMPLATE ○ | 1   | 2   |





6 x 25mm D x 5



680852 Assembly instructions

2





# next

# HEARTS AND STARS DESK SET (CHAIR AND CUBBY)





680852 Assembly instructions

8 C IC 10 IC C 8 11 8 7 C x 4 6 x 30mm 9 6 A 10 8 8 15 x 9.5mm **A** x 4

### **HEARTS AND STARS DESK SET** NEXT (CHAIR AND CUBBY)





680852 Assembly instructions



Place the template over the back of the cubby to ensure that the holes match the position of the hooks before into your wall.

13



Use a spirit level to check that the fixings are level

Warning always ensure wall area to be drilled is free from hidden electrical writers, water and glass pipes.

680852 Assembly instructions



Insert an appropriate wall plug into each hole.

Insert the screws and tighten, leaving the screw head exposed by 1/4 inch(6mm).

15





# NEXT HEARTS A