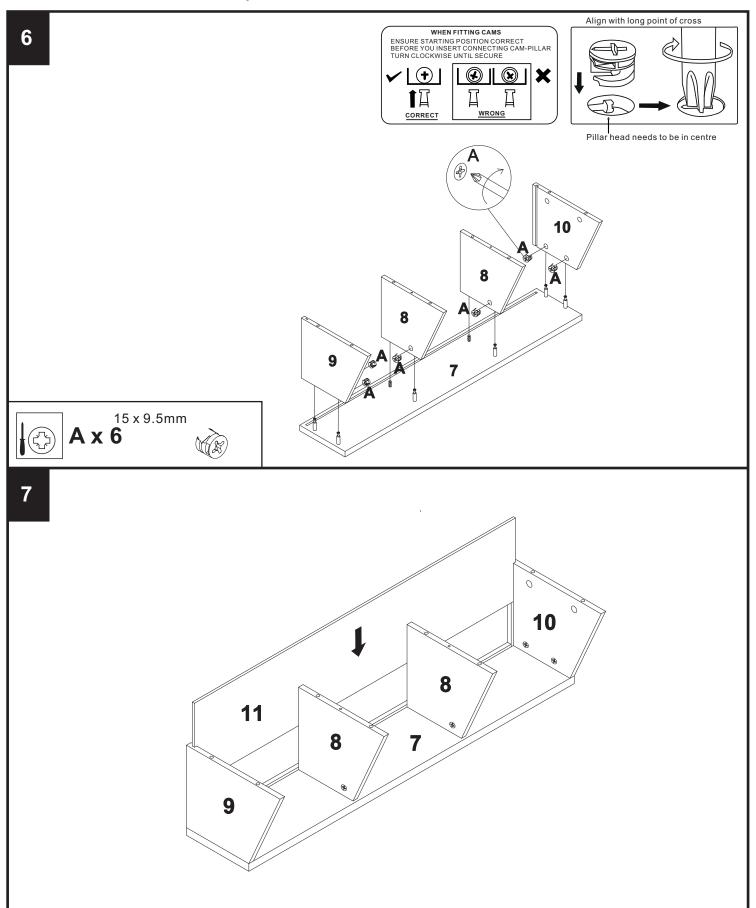

6 x 25mm D x 5

680852 Assembly instructions

2

# HEARTS AND STARS DESK SET (CHAIR AND CUBBY)

680852 Assembly instructions

8 C IC 10 IC C 8 11 8 7 C x 4 6 x 30mm 9 6 A 10 8 8 15 x 9.5mm **A** x 4