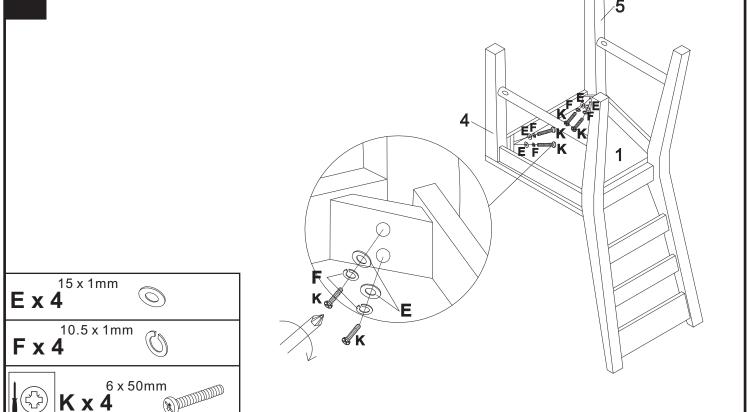

### Fixtures and fittings supplied (actual size)

| Ref | Dimensions | Qty | Ctn |   |
|-----|------------|-----|-----|---|
| А   | 15 x 9.5mm | 10  | 2   |   |
| В   | 6 x 35mm   | 10  | 2   | 0 |
| С   | 6 x 30mm   | 6   | 2   | Œ |
| D   | 6 x 25mm   | 5   | 2   |   |
| E   | 15 x 1mm   | 4   | 2   |   |
| F   | 10.5 x 1mm | 4   | 2   |   |

### Fixtures and fittings supplied (actual size)

| Ref | Dimensions | Qty | Ctn |
|-----|------------|-----|-----|
| К   | 6 x 50mm   | 4   | 2   |