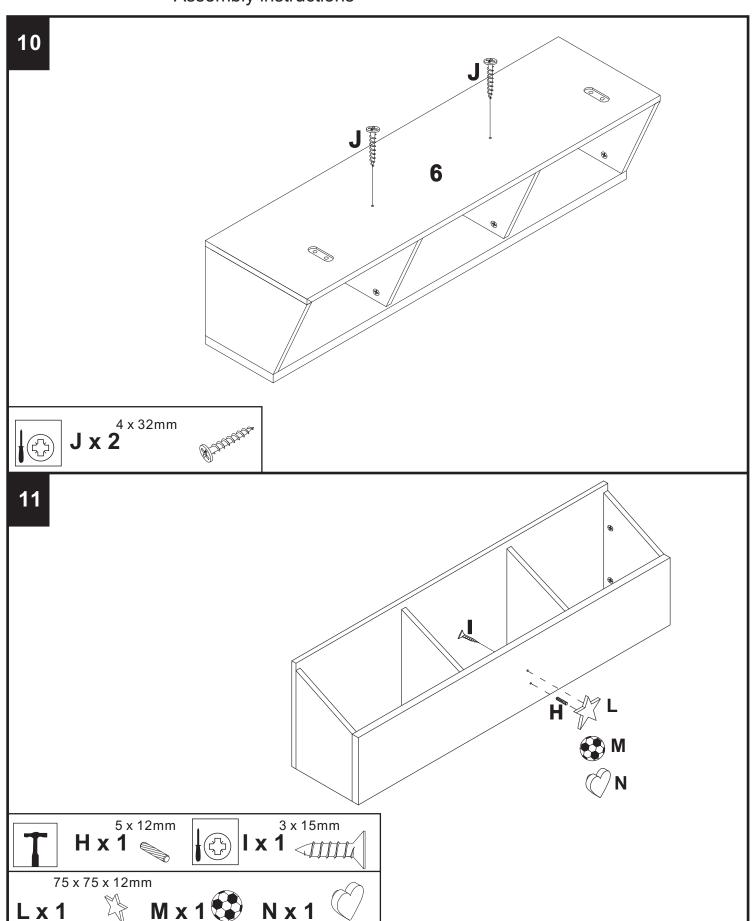

### Fixtures and fittings supplied (actual size)

| Ref | Dimensions | Qty | Ctn |
|-----|------------|-----|-----|
| G   | 4 x 38mm   | 4   | 2   |
| Н   | 5 x 12mm   | 1   | 2   |
| I   | 3 x 15mm   | 1   | 2   |
| J   | 4 x 32mm   | 2   | 2   |

### Fixtures and fittings supplied (not to scale)

| Ref | Dimensions     | Visual       | Qty | Ctn |
|-----|----------------|--------------|-----|-----|
| L   | 75 x 75 x 12mm |              | 1   | 2   |
| М   | 75 x 75 x 12mm |              | 1   | 2   |
| N   | 75 x 75 x 12mm |              | 1   | 2   |
| 0   | 750 x 60mm     | ○ TEMPLATE ○ | 1   | 2   |