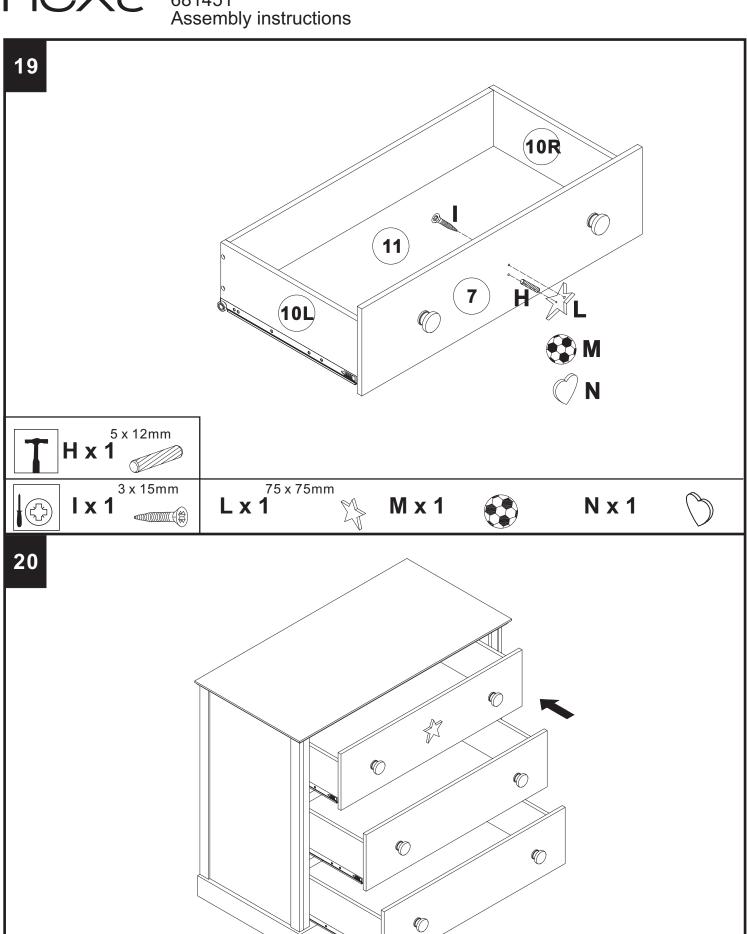

mm      | 6  | 3   |  |



### Fixtures and fittings supplied (not to scale)

| Ref | Dimensions | Visual | Qty | Ctn |
|-----|------------|--------|-----|-----|
| L   | 75 x 75mm  | A      | 1   | 3   |
| М   | 75 x 75mm  |        | 1   | 3   |
| N   | 75 x 75mm  | 0      | 1   | 3   |

## HEART AND STARS CABIN STATION (CHEST) 681451



### HEART AND STARS CABIN STATION (CHEST)



### HEART AND STARS CABIN STATION (CHEST)



### HEART AND STARS CABIN STATION (CHEST)



## HEART AND STARS CABIN STATION (CHEST)



# HEART AND STARS CABIN STATION (CHEST) 681451



## HEART AND STARS CABIN STATION (CHEST)



681451

Assembly instructions 15 10R B® B® B B BB 8 x 2 15 x 9.5mm B x 10 16 10R 11 8 101 4 x 16mm 25 x 35mm **x 2** J x 4 **K** x 4

### HEART AND STARS CABIN STATION (CHEST)



681451