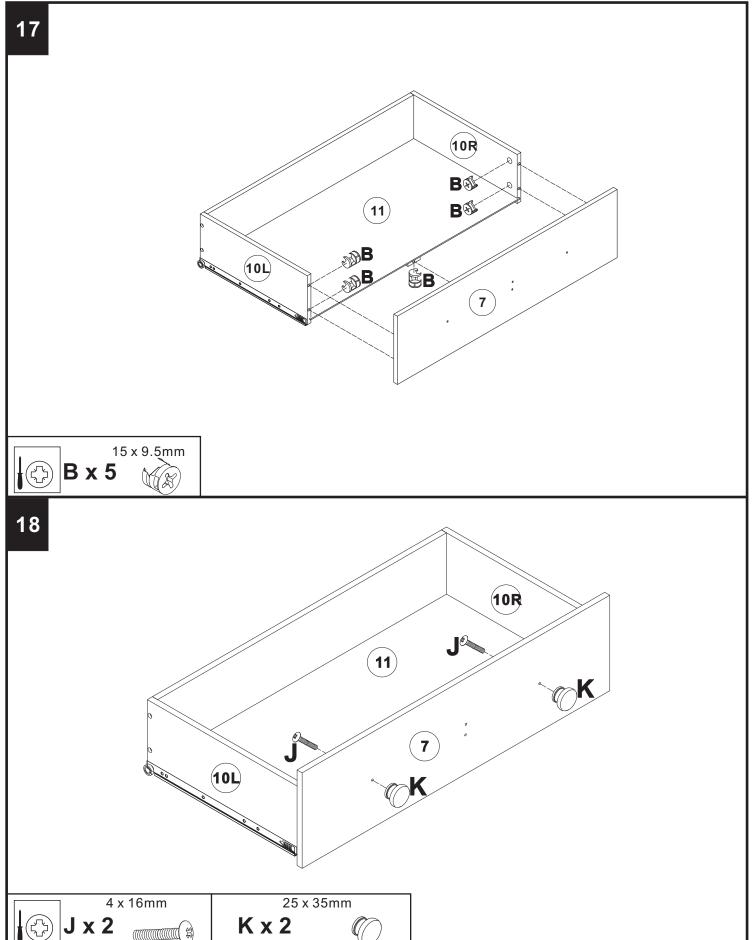

## HEART AND STARS CABIN STATION (CHEST)

681451

Assembly instructions 15 10R B® B® B B BB 8 x 2 15 x 9.5mm B x 10 16 10R 11 8 101 4 x 16mm 25 x 35mm **x 2** J x 4 **K** x 4