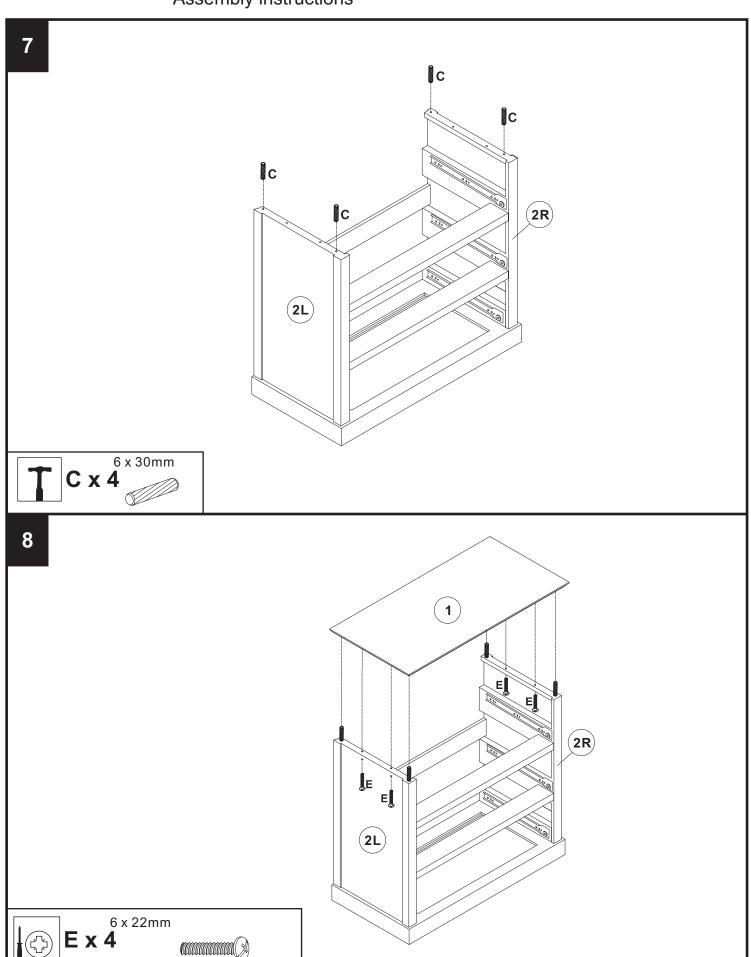

| Ref | Dimensions Visual Qty Ct |  |   |   |
|-----|--------------------------|--|---|---|
| 1   | 85 x 42cm                |  | 1 | 3 |
| 2L  | 66 x 40cm                |  | 1 | 3 |
| 2R  | 66 x 40cm                |  | 1 | 3 |
| 3   | 82.8 x 41cm              |  | 1 | 3 |
| 4   | 73 x 7cm                 |  | 2 | 3 |
| 5   | 78 x 7.5cm               |  | 1 | 3 |
| 6   | 79.8 x 34cm              |  | 2 | 3 |

| Ref | Dimensions    | Visual | Qty | Ctn |
|-----|---------------|--------|-----|-----|
| 7   | 72.5 x 19.5cm |        | 1   | 3   |
| 8   | 72.5 x 19.5cm |        | 2   | 3   |
| 9   | 68 x 14cm     |        | 3   | 3   |
| 10L | 35.2 x 14cm   |        | 3   | 3   |
| 10R | 35.2 x 14cm   |        | 3   | 3   |
| 11  | 69.1 x 35cm   |        | 3   | 3   |
| 12  | 34 x 4.5cm    |        | 3   | 3   |

### Fixtures and fittings supplied (actual size)

| Ref | Ref Dimensions |    | Ctn |  |
|-----|----------------|----|-----|--|
| Α   | 6 x 35mm       | 21 | 3   |  |
| В   | 15 x 9.5mm     | 21 | 3   |  |
| С   | 6 x 30mm       | 14 | 3   |  |
| D   | 4 x 38mm       | 4  | 3   |  |
| Е   | 6 x 22mm       | 4  | 3   |  |
| F   | 3.25 x 25mm    | 18 | 3   |  |
| G   | 3 x 12mm       | 20 | 3   |  |
| Н   | 5 x 12mm       | 1  | 3   |  |
| I   | 3 x 15mm       | 1  | 3   |  |
| J   | 4 x 16mm       | 6  | 3   |  |
| К   | 25 x 35mm      | 6  | 3   |  |