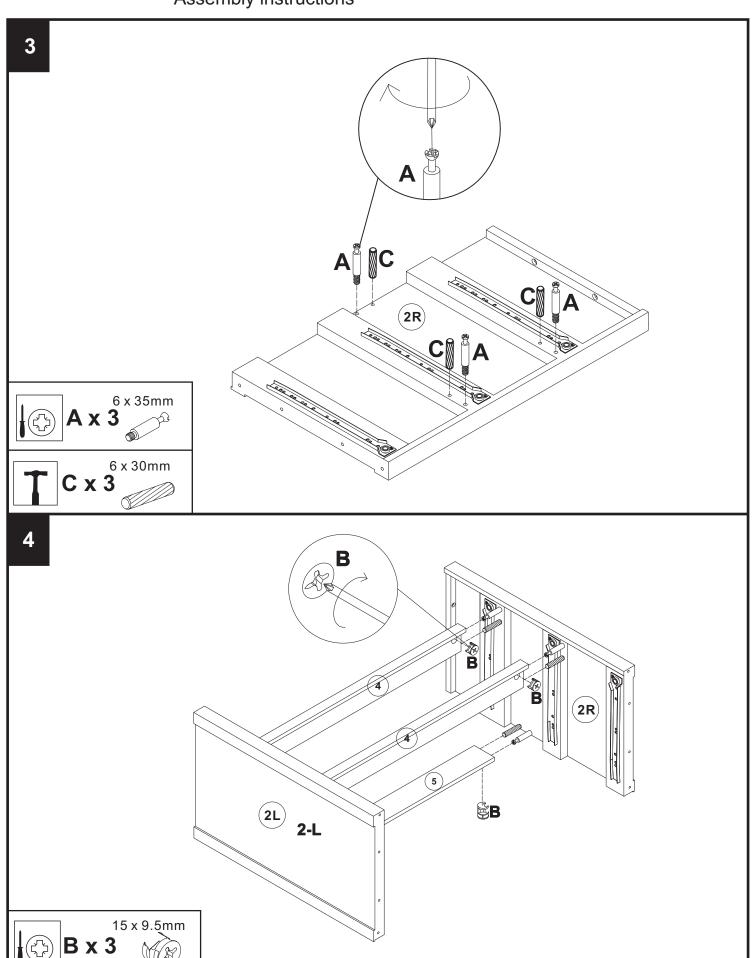

## HEART AND STARS CABIN STATION (CHEST)

681451

Assembly instructions 15 10R B® B® B B BB 8 x 2 15 x 9.5mm B x 10 16 10R 11 8 101 4 x 16mm 25 x 35mm **x 2** J x 4 **K** x 4