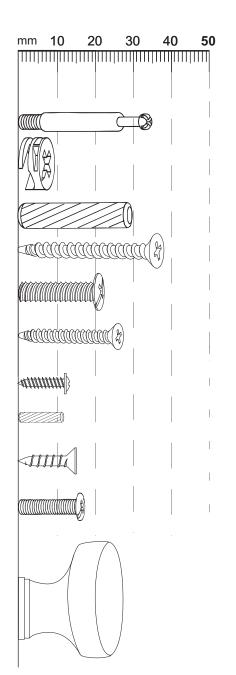

### Fixtures and fittings supplied (actual size)

| Ref | Ref Dimensions |    | Ctn |  |
|-----|----------------|----|-----|--|
| Α   | 6 x 35mm       | 21 | 3   |  |
| В   | 15 x 9.5mm     | 21 | 3   |  |
| С   | 6 x 30mm       | 14 | 3   |  |
| D   | 4 x 38mm       | 4  | 3   |  |
| Е   | 6 x 22mm       | 4  | 3   |  |
| F   | 3.25 x 25mm    | 18 | 3   |  |
| G   | 3 x 12mm       | 20 | 3   |  |
| Н   | 5 x 12mm       | 1  | 3   |  |
| I   | 3 x 15mm       | 1  | 3   |  |
| J   | 4 x 16mm       | 6  | 3   |  |
| К   | 25 x 35mm      | 6  | 3   |  |