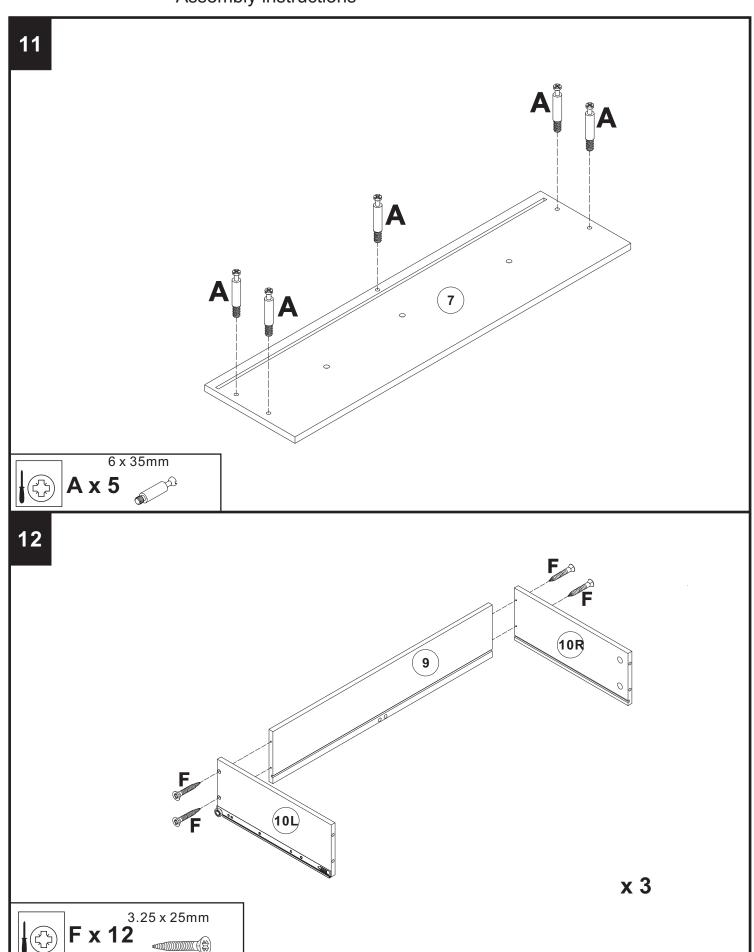

| Ref | Dimensions Visual Qty Ct |  |   |   |
|-----|--------------------------|--|---|---|
| 1   | 85 x 42cm                |  | 1 | 3 |
| 2L  | 66 x 40cm                |  | 1 | 3 |
| 2R  | 66 x 40cm                |  | 1 | 3 |
| 3   | 82.8 x 41cm              |  | 1 | 3 |
| 4   | 73 x 7cm                 |  | 2 | 3 |
| 5   | 78 x 7.5cm               |  | 1 | 3 |
| 6   | 79.8 x 34cm              |  | 2 | 3 |

| Ref | Dimensions    | Visual | Qty | Ctn |
|-----|---------------|--------|-----|-----|
| 7   | 72.5 x 19.5cm |        | 1   | 3   |
| 8   | 72.5 x 19.5cm |        | 2   | 3   |
| 9   | 68 x 14cm     |        | 3   | 3   |
| 10L | 35.2 x 14cm   |        | 3   | 3   |
| 10R | 35.2 x 14cm   |        | 3   | 3   |
| 11  | 69.1 x 35cm   |        | 3   | 3   |
| 12  | 34 x 4.5cm    |        | 3   | 3   |

### Fixtures and fittings supplied (actual size)

| Ref | Ref Dimensions |    | Ctn |  |
|-----|----------------|----|-----|--|
| Α   | 6 x 35mm       | 21 | 3   |  |
| В   | 15 x 9.5mm     | 21 | 3   |  |
| С   | 6 x 30mm       | 14 | 3   |  |
| D   | 4 x 38mm       | 4  | 3   |  |
| Е   | 6 x 22mm       | 4  | 3   |  |
| F   | 3.25 x 25mm    | 18 | 3   |  |
| G   | 3 x 12mm       | 20 | 3   |  |
| Н   | 5 x 12mm       | 1  | 3   |  |
| I   | 3 x 15mm       | 1  | 3   |  |
| J   | 4 x 16mm       | 6  | 3   |  |
| К   | 25 x 35mm      | 6  | 3   |  |