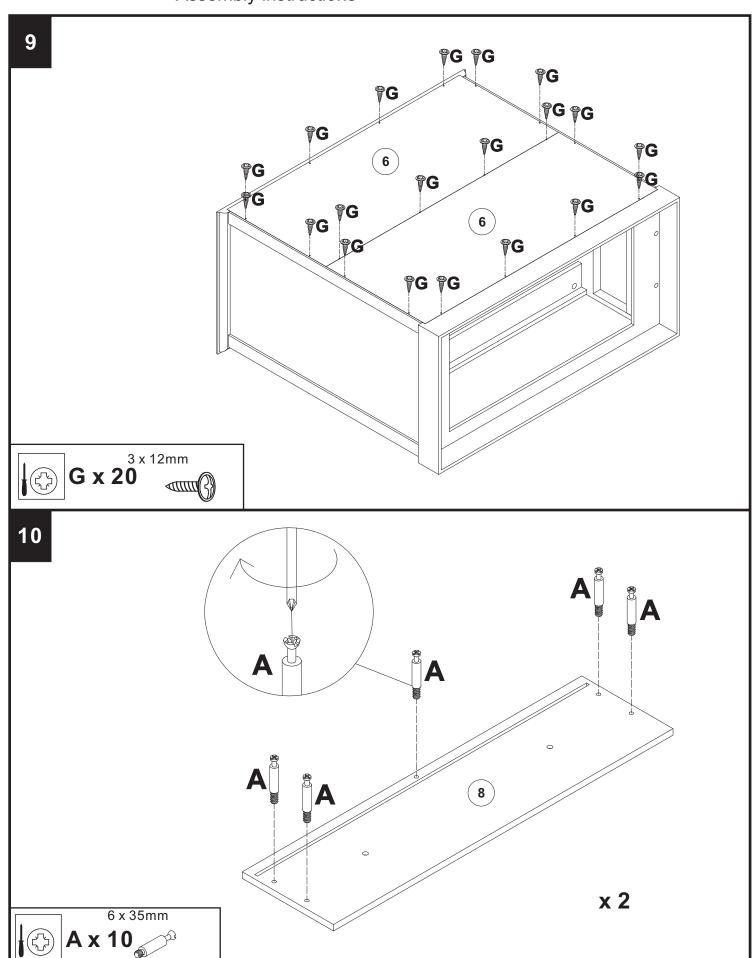

| Ref | Dimensions Visual Qty Ct |  |   |   |
|-----|--------------------------|--|---|---|
| 1   | 85 x 42cm                |  | 1 | 3 |
| 2L  | 66 x 40cm                |  | 1 | 3 |
| 2R  | 66 x 40cm                |  | 1 | 3 |
| 3   | 82.8 x 41cm              |  | 1 | 3 |
| 4   | 73 x 7cm                 |  | 2 | 3 |
| 5   | 78 x 7.5cm               |  | 1 | 3 |
| 6   | 79.8 x 34cm              |  | 2 | 3 |

| Ref | Dimensions    | Visual | Qty | Ctn |
|-----|---------------|--------|-----|-----|
| 7   | 72.5 x 19.5cm |        | 1   | 3   |
| 8   | 72.5 x 19.5cm |        | 2   | 3   |
| 9   | 68 x 14cm     |        | 3   | 3   |
| 10L | 35.2 x 14cm   |        | 3   | 3   |
| 10R | 35.2 x 14cm   |        | 3   | 3   |
| 11  | 69.1 x 35cm   |        | 3   | 3   |
| 12  | 34 x 4.5cm    |        | 3   | 3   |

### Fixtures and fittings supplied (actual size)

| Ref | Ref Dimensions |    | Ctn |  |
|-----|----------------|----|-----|--|
| Α   | 6 x 35mm       | 21 | 3   |  |
| В   | 15 x 9.5mm     | 21 | 3   |  |
| С   | 6 x 30mm       | 14 | 3   |  |
| D   | 4 x 38mm       | 4  | 3   |  |
| Е   | 6 x 22mm       | 4  | 3   |  |
| F   | 3.25 x 25mm    | 18 | 3   |  |
| G   | 3 x 12mm       | 20 | 3   |  |
| Н   | 5 x 12mm       | 1  | 3   |  |
| I   | 3 x 15mm       | 1  | 3   |  |
| J   | 4 x 16mm       | 6  | 3   |  |
| К   | 25 x 35mm      | 6  | 3   |  |