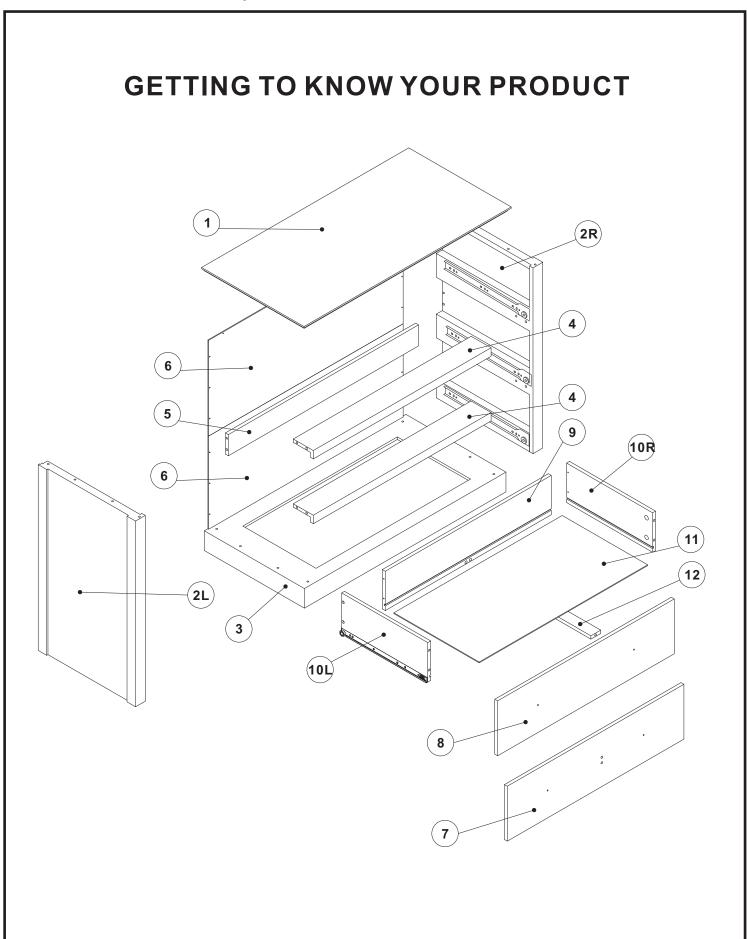

#### You can write to us at

Home Customer Services Next Retail Ltd, Desford Road, Leicester,

LE19 4AT

To view our full furniture range please visit www.next.co.uk

681451 Assembly instructions

Components supplied-Use this guide if you require a replacement part.

| Ref | Dimensions Visual Qty Ct |  |   |   |
|-----|--------------------------|--|---|---|
| 1   | 85 x 42cm                |  | 1 | 3 |
| 2L  | 66 x 40cm                |  | 1 | 3 |
| 2R  | 66 x 40cm                |  | 1 | 3 |
| 3   | 82.8 x 41cm              |  | 1 | 3 |
| 4   | 73 x 7cm                 |  | 2 | 3 |
| 5   | 78 x 7.5cm               |  | 1 | 3 |
| 6   | 79.8 x 34cm              |  | 2 | 3 |

| Ref | Dimensions    | Visual | Qty | Ctn |
|-----|---------------|--------|-----|-----|
| 7   | 72.5 x 19.5cm |        | 1   | 3   |
| 8   | 72.5 x 19.5cm |        | 2   | 3   |
| 9   | 68 x 14cm     |        | 3   | 3   |
| 10L | 35.2 x 14cm   |        | 3   | 3   |
| 10R | 35.2 x 14cm   |        | 3   | 3   |
| 11  | 69.1 x 35cm   |        | 3   | 3   |
| 12  | 34 x 4.5cm    |        | 3   | 3   |