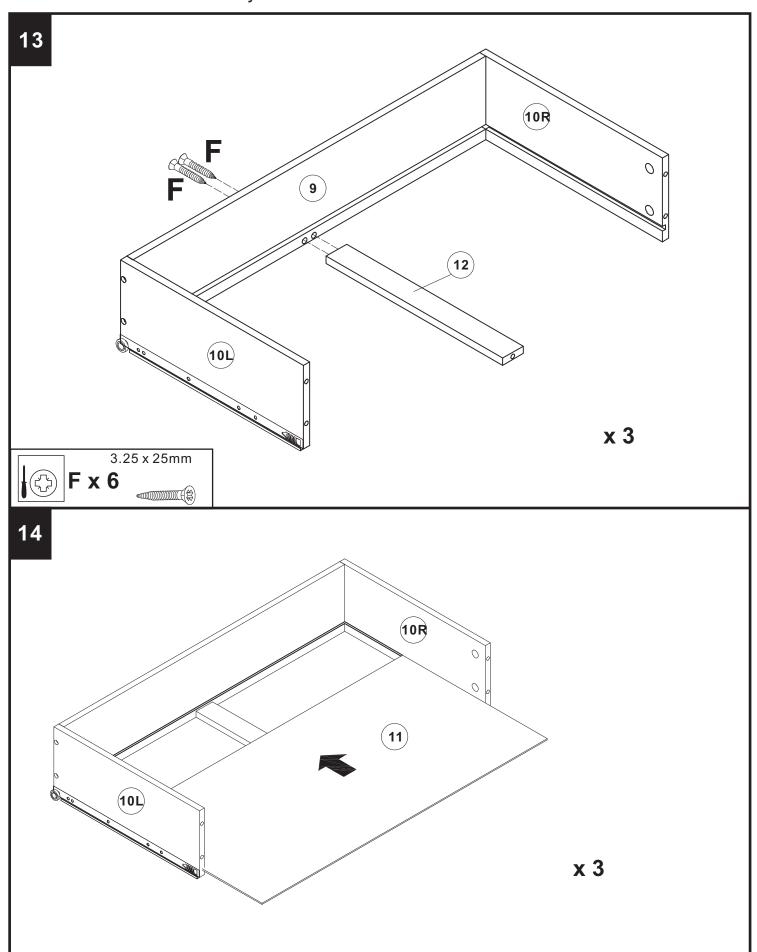

| Ref | Dimensions Visual Qty Ct |  |   |   |
|-----|--------------------------|--|---|---|
| 1   | 85 x 42cm                |  | 1 | 3 |
| 2L  | 66 x 40cm                |  | 1 | 3 |
| 2R  | 66 x 40cm                |  | 1 | 3 |
| 3   | 82.8 x 41cm              |  | 1 | 3 |
| 4   | 73 x 7cm                 |  | 2 | 3 |
| 5   | 78 x 7.5cm               |  | 1 | 3 |
| 6   | 79.8 x 34cm              |  | 2 | 3 |

| Ref | Dimensions    | Visual | Qty | Ctn |
|-----|---------------|--------|-----|-----|
| 7   | 72.5 x 19.5cm |        | 1   | 3   |
| 8   | 72.5 x 19.5cm |        | 2   | 3   |
| 9   | 68 x 14cm     |        | 3   | 3   |
| 10L | 35.2 x 14cm   |        | 3   | 3   |
| 10R | 35.2 x 14cm   |        | 3   | 3   |
| 11  | 69.1 x 35cm   |        | 3   | 3   |
| 12  | 34 x 4.5cm    |        | 3   | 3   |

### Fixtures and fittings supplied (actual size)

| Ref | Ref Dimensions |    | Ctn |  |
|-----|----------------|----|-----|--|
| Α   | 6 x 35mm       | 21 | 3   |  |
| В   | 15 x 9.5mm     | 21 | 3   |  |
| С   | 6 x 30mm       | 14 | 3   |  |
| D   | 4 x 38mm       | 4  | 3   |  |
| Е   | 6 x 22mm       | 4  | 3   |  |
| F   | 3.25 x 25mm    | 18 | 3   |  |
| G   | 3 x 12mm       | 20 | 3   |  |
| Н   | 5 x 12mm       | 1  | 3   |  |
| I   | 3 x 15mm       | 1  | 3   |  |
| J   | 4 x 16mm       | 6  | 3   |  |
| К   | 25 x 35mm      | 6  | 3   |  |