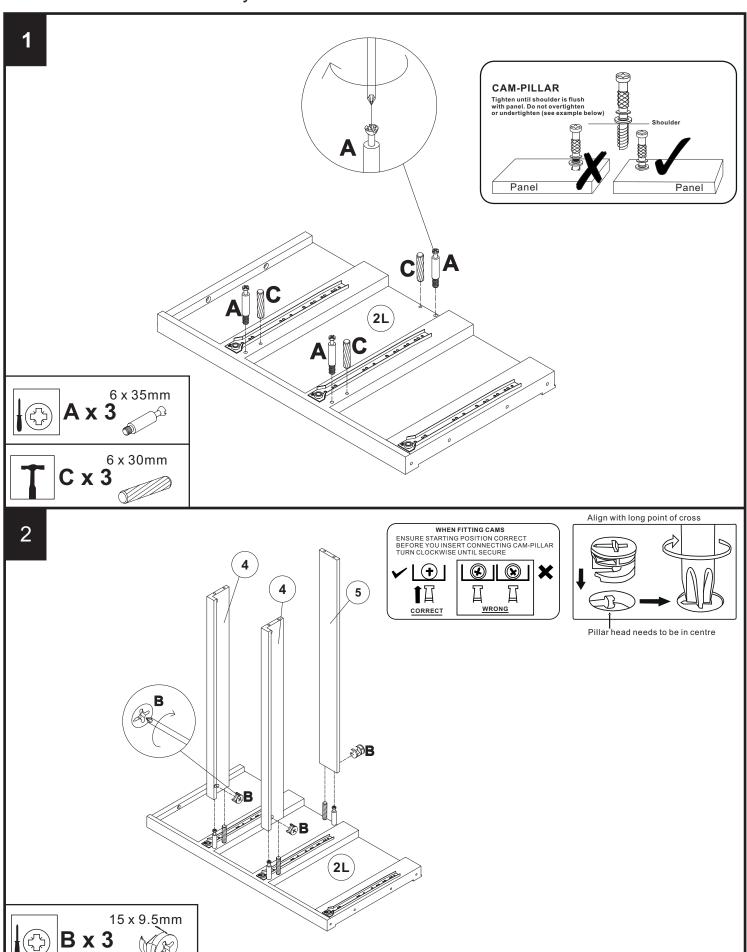

## HEART AND STARS CABIN STATION (CHEST)

681451

Assembly instructions 15 10R B® B® B B BB 8 x 2 15 x 9.5mm B x 10 16 10R 11 8 101 4 x 16mm 25 x 35mm **x 2** J x 4 **K** x 4