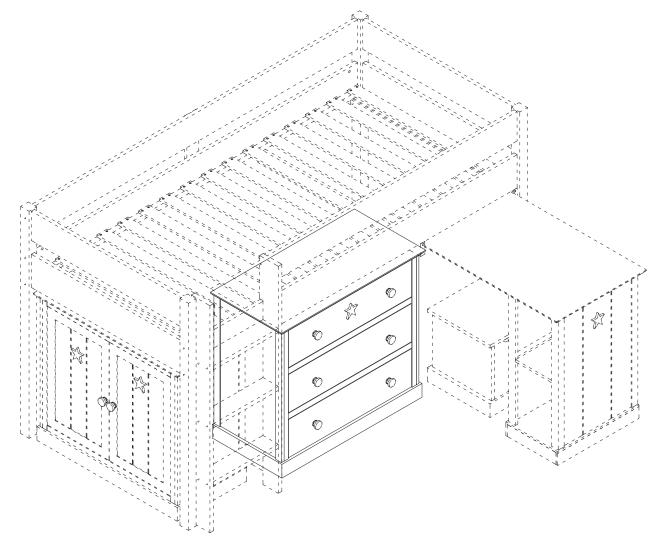

681451 Assembly instructions

Actual product size H75 x W85 X D42cm

## HEART AND STARS CABIN STATION (CHEST) 681451