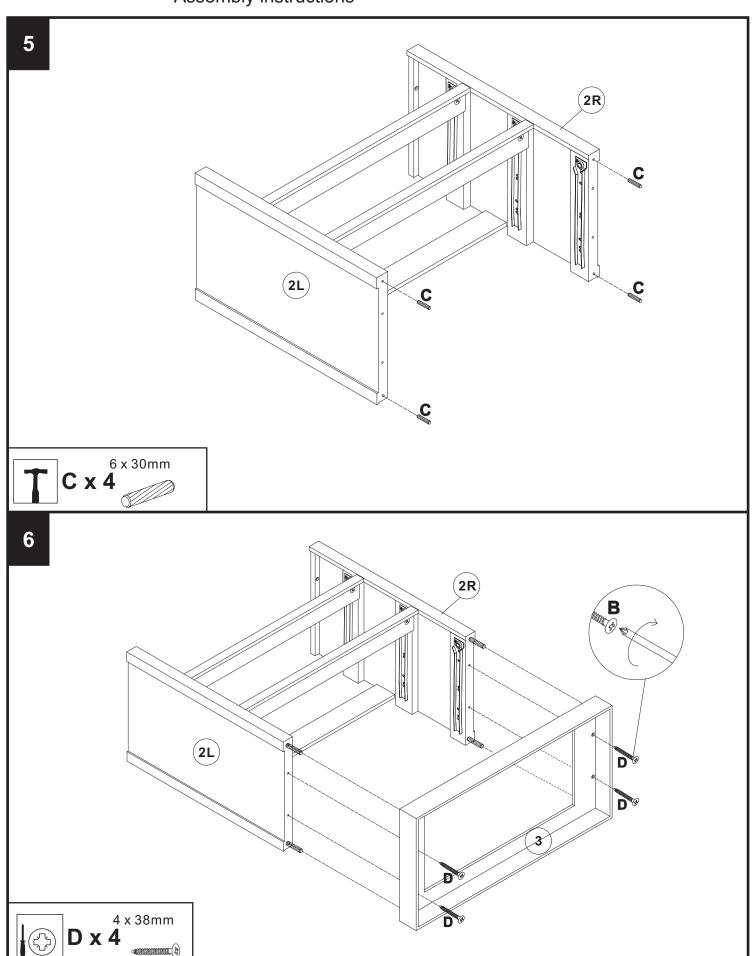

## HEART AND STARS CABIN STATION (CHEST)

681451

Assembly instructions 15 10R B® B® B B BB 8 x 2 15 x 9.5mm B x 10 16 10R 11 8 101 4 x 16mm 25 x 35mm **x 2** J x 4 **K** x 4