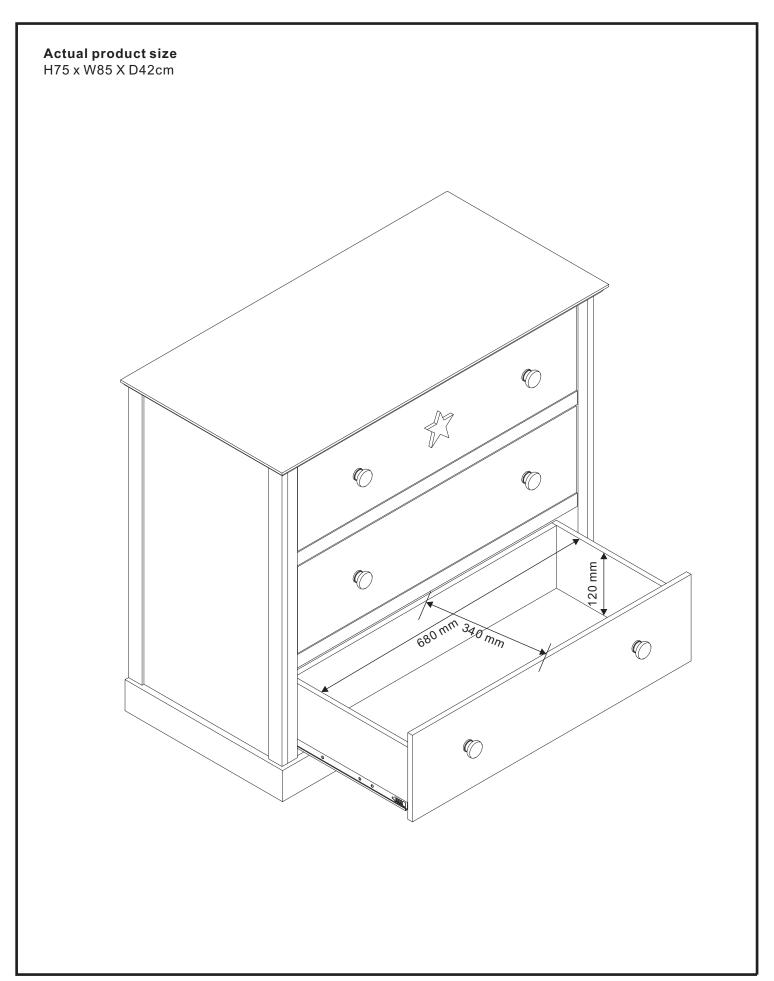

681451 Assembly instructions

Actual product size H75 x W85 X D42cm

Unwrap all packaging materials and place the components on a clean surface to protect it from damage.

We recommend that the packaging is used to protect the surfaces during assembly

This bed is designed to be used with a mattress with the following dimensions  $H17 \times W90 \times D190 cm$ .