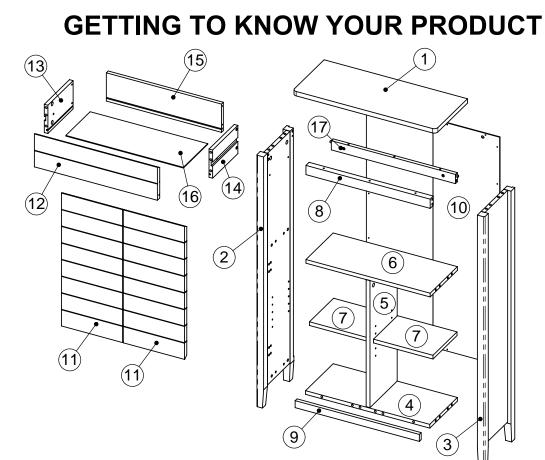

#### Components supplied. Please use this guide if you require replacement parts.

| Ref | Dimensions  | Visual                                | Qty | Ctn | Ref | Dimensions | Visual             | Qty | Ctn |
|-----|-------------|---------------------------------------|-----|-----|-----|------------|--------------------|-----|-----|
| 1   | 25 x 60cm   |                                       | 1   | 1   | 8   | 4 x 52cm   |                    | 1   | 1   |
|     |             |                                       |     |     | 9   | 3 x 52cm   |                    | 1   | 1   |
| 2   | 24 x 109cm  |                                       | 1   | 1   | 10  | 56 x 99cm  |                    | 1   | 1   |
| 3   | 24 x 109cm  | ·····                                 |     |     |     |            | · · · · · · ·      |     |     |
|     | 24 × 109011 | · · · · · · ·                         |     |     | 11  | 26 x 57cm  |                    | 2   | 1   |
| 4   | 22 x 52cm   | • • • • • • • • • • • • • • • • • • • | 1   | 1   | 12  | 14 x 52cm  | • • • •<br>• • • • | 1   | 1   |
|     |             |                                       |     |     | 13  | 12 x 20cm  | *<br>*             | 1   | 1   |
| 5   | 22 x 55cm   | • • • • • • • • • • • • • • • • • • • | 1   | 1   | 14  | 12 x 20cm  | •<br>•             | 1   | 1   |
| 6   | 22 x 52cm   | • • •                                 | 1   | 1   | 15  | 12 x 48cm  |                    | 1   | 1   |
|     |             | \$<br>\$<br>\$                        |     |     | 16  | 19 x 49cm  |                    | 1   | 1   |
|     | 19 x 25cm   |                                       | 2   | 1   |     |            |                    |     |     |
| 7   |             |                                       |     |     | 17  | 4 x 52cm   | • •                | 1   | 1   |