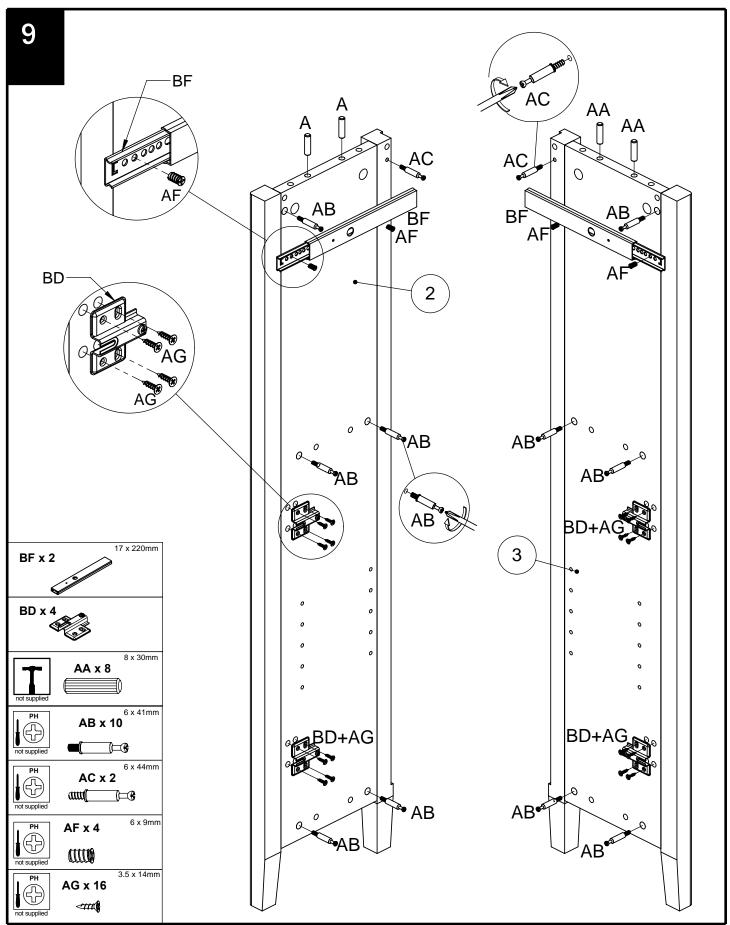

| 26mm                               | R.           |          | 4   |      |         |         |    |     |        |        |    |       |     |
| AV                                                                                        | 4mm                                |              |          | 1   |      |         |         |    |     |        |        |    |       |     |
|                                                                                           |                                    |              |          |     |      |         |         |    |     |        |        |    |       |     |

780924

nex





## next 780924

## PURE SPA CONSOLE



780924

next

Assembly instructions



780924

next

Assembly instructions



780924

next

Assembly instructions



780924 Assembly instructions



780924 Assembly instructions



780924

next



Produced in China for Next Retail Ltd. 780924-2014-V1

780924





780924

next



780924





780924 Assembly instructions



#### **PURE SPA CONSOLE** 780924 Assembly instructions



780924 Assembly instructions



#### PURE SPA CONSOLE next 780924



Produced in China for Next Retail Ltd. 780924-2014-V1

#### PURE SPA CONSOLE next 780924 Assembly instructions



Hinge adjustment: Once the product is in the required position, the doors may need to be aligned as follows:



# next

# PURE SPA CONSOLE 780924

#### Actual product size

H110 x W60 x D25cm