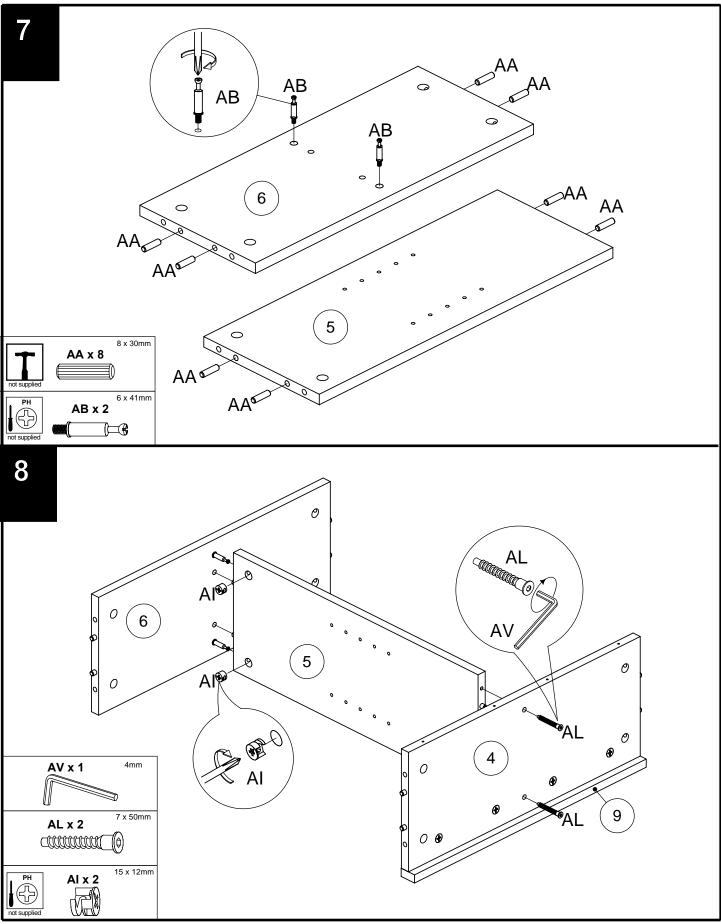

| 26mm                               | R.           |          | 4   |      |         |         |    |     |        |        |    |       |     |
| AV                                                                                        | 4mm                                |              |          | 1   |      |         |         |    |     |        |        |    |       |     |
|                                                                                           |                                    |              |          |     |      |         |         |    |     |        |        |    |       |     |

780924

nex





## next 780924

## PURE SPA CONSOLE



780924

next

Assembly instructions



780924

next

Assembly instructions



780924

next

Assembly instructions



780924 Assembly instructions



780924 Assembly instructions



780924

next



Produced in China for Next Retail Ltd. 780924-2014-V1

780924





780924

next



780924





780924 Assembly instructions



#### **PURE SPA CONSOLE** 780924 Assembly instructions



780924 Assembly instructions



#### PURE SPA CONSOLE next 780924



Produced in China for Next Retail Ltd. 780924-2014-V1

#### PURE SPA CONSOLE next 780924 Assembly instructions



Hinge adjustment: Once the product is in the required position, the doors may need to be aligned as follows:



# next

# PURE SPA CONSOLE 780924

#### Actual product size

H110 x W60 x D25cm