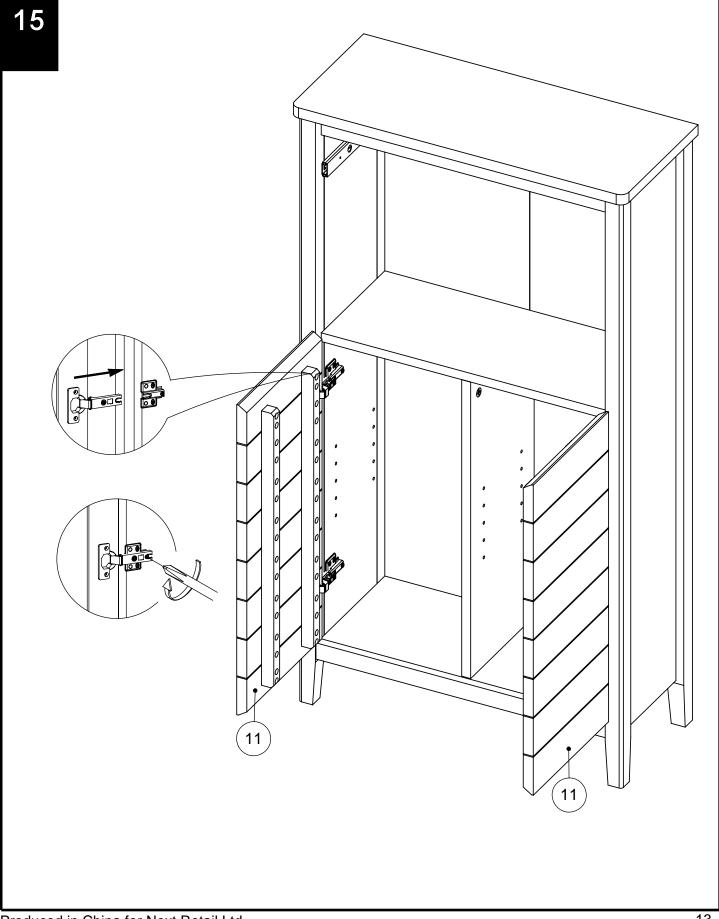

#### PURE SPA CONSOLE next 780924 Assembly instructions

Hinge adjustment: Once the product is in the required position, the doors may need to be aligned as follows: