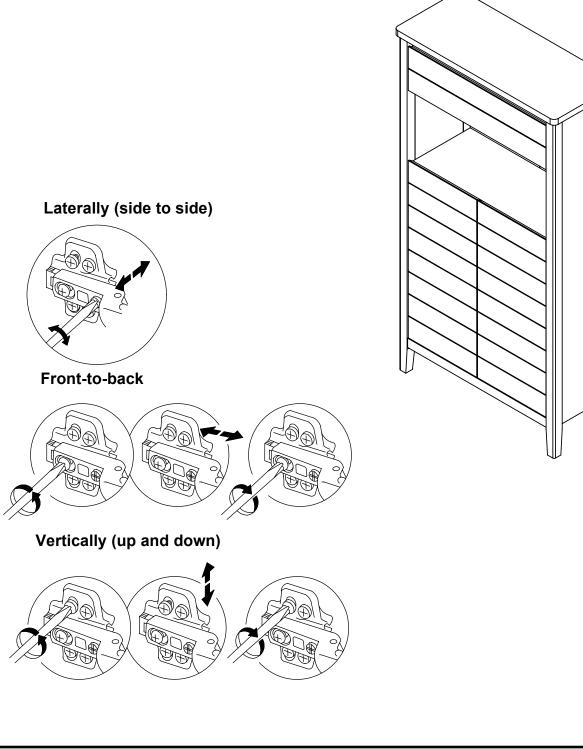

#### PURE SPA CONSOLE next 780924 Assembly instructions

Hinge adjustment: Once the product is in the required position, the doors may need to be aligned as follows: