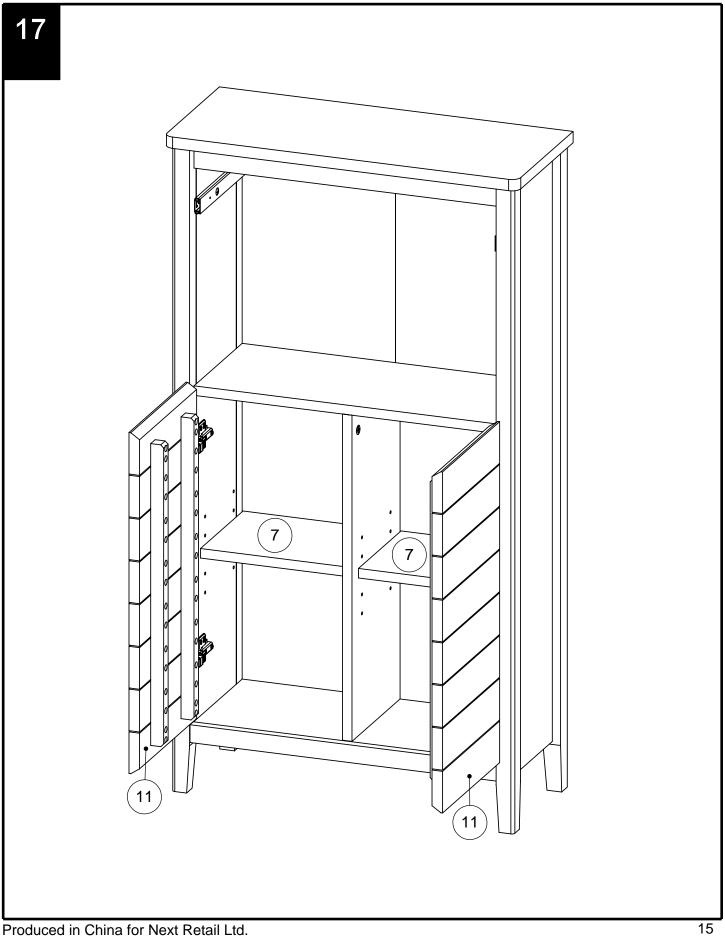

| 4mm                                |              |          | 1   |      |         |         |    |     |        |        |    |       |     |
|                                                                                           |                                    |              |          |     |      |         |         |    |     |        |        |    |       |     |

780924

nex





## next 780924

## PURE SPA CONSOLE



780924

next

Assembly instructions



780924

next

Assembly instructions



780924

next

Assembly instructions



780924 Assembly instructions



780924 Assembly instructions



780924

next



Produced in China for Next Retail Ltd. 780924-2014-V1

780924





780924

next



780924





780924 Assembly instructions



#### **PURE SPA CONSOLE** 780924 Assembly instructions



780924 Assembly instructions



#### PURE SPA CONSOLE next 780924



Produced in China for Next Retail Ltd. 780924-2014-V1

#### PURE SPA CONSOLE next 780924 Assembly instructions



Hinge adjustment: Once the product is in the required position, the doors may need to be aligned as follows:



# next

# PURE SPA CONSOLE 780924

#### Actual product size

H110 x W60 x D25cm