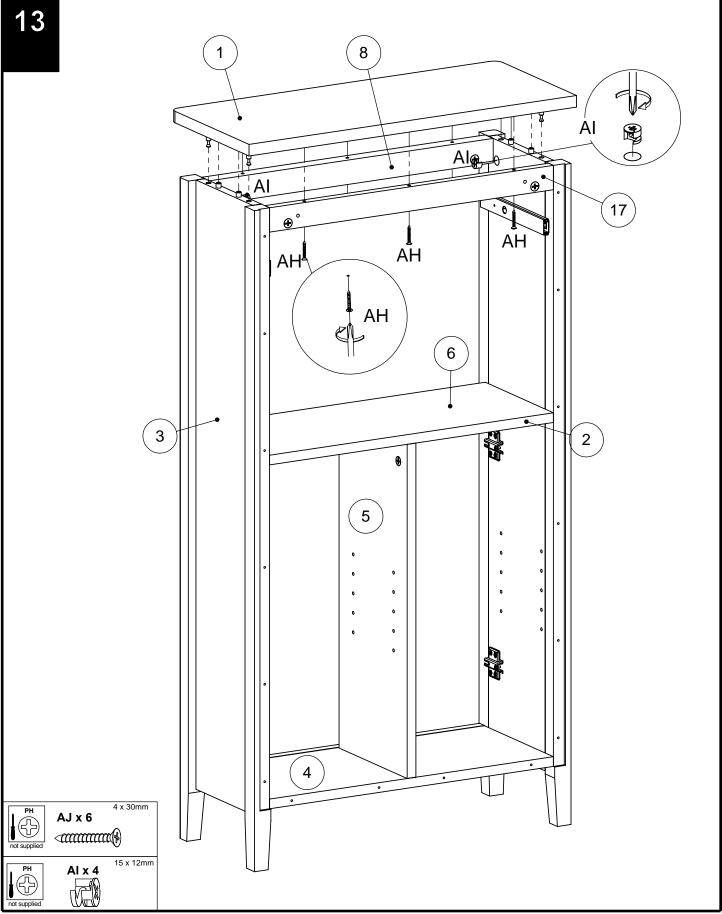

|         |         |    |     |        |        |    |       |     |
| AV                                                                                        | 4mm                                |              |          | 1   |      |         |         |    |     |        |        |    |       |     |
|                                                                                           |                                    |              |          |     |      |         |         |    |     |        |        |    |       |     |

780924

nex





## next 780924

## PURE SPA CONSOLE



780924

next

Assembly instructions



780924

next

Assembly instructions



780924

next

Assembly instructions



780924 Assembly instructions



780924 Assembly instructions



780924

next



Produced in China for Next Retail Ltd. 780924-2014-V1

780924





780924

next



780924





780924 Assembly instructions



#### **PURE SPA CONSOLE** 780924 Assembly instructions



780924 Assembly instructions



#### PURE SPA CONSOLE next 780924



Produced in China for Next Retail Ltd. 780924-2014-V1

#### PURE SPA CONSOLE next 780924 Assembly instructions



Hinge adjustment: Once the product is in the required position, the doors may need to be aligned as follows:



# next

# PURE SPA CONSOLE 780924

#### Actual product size

H110 x W60 x D25cm