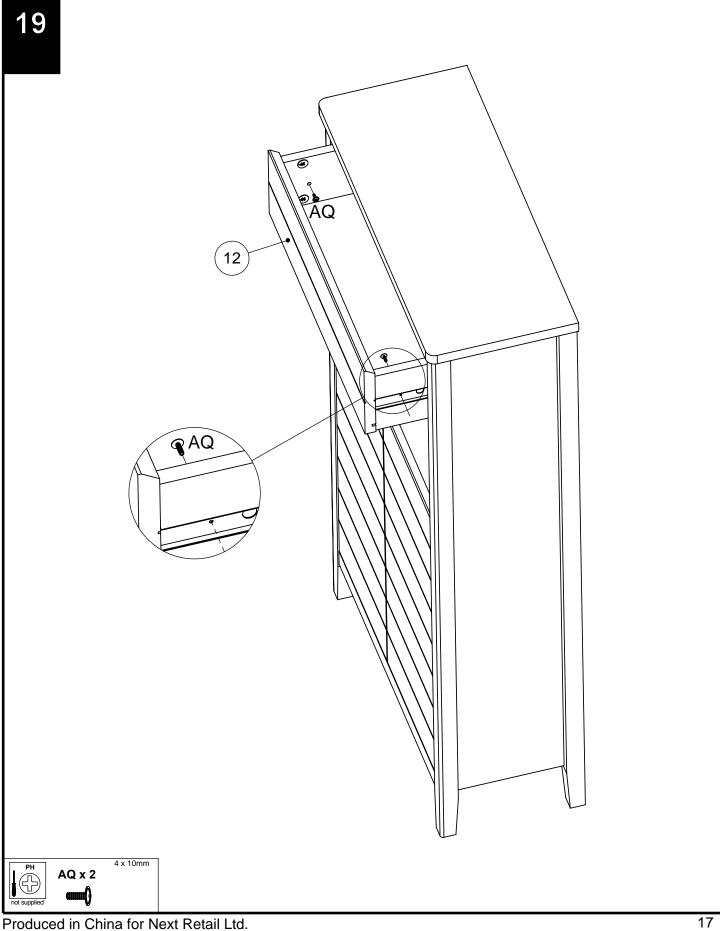

#### Components supplied. Please use this guide if you require replacement parts.

| Ref | Dimensions  | Visual                                | Qty | Ctn | Ref | Dimensions | Visual             | Qty | Ctn |
|-----|-------------|---------------------------------------|-----|-----|-----|------------|--------------------|-----|-----|
| 1   | 25 x 60cm   |                                       | 1   | 1   | 8   | 4 x 52cm   |                    | 1   | 1   |
|     |             |                                       |     |     | 9   | 3 x 52cm   |                    | 1   | 1   |
| 2   | 24 x 109cm  |                                       | 1   | 1   | 10  | 56 x 99cm  |                    | 1   | 1   |
| 3   | 24 x 109cm  | ·····                                 |     |     |     |            | · · · · · · ·      |     |     |
|     | 24 × 109011 | · · · · · · ·                         |     |     | 11  | 26 x 57cm  |                    | 2   | 1   |
| 4   | 22 x 52cm   | • • • • • • • • • • • • • • • • • • • | 1   | 1   | 12  | 14 x 52cm  | • • • •<br>• • • • | 1   | 1   |
|     |             |                                       |     |     | 13  | 12 x 20cm  | *<br>*             | 1   | 1   |
| 5   | 22 x 55cm   | • • • • • • • • • • • • • • • • • • • | 1   | 1   | 14  | 12 x 20cm  | •<br>•             | 1   | 1   |
| 6   | 22 x 52cm   | • • •                                 | 1   | 1   | 15  | 12 x 48cm  |                    | 1   | 1   |
|     |             | \$<br>\$<br>\$                        |     |     | 16  | 19 x 49cm  |                    | 1   | 1   |
|     | 19 x 25cm   |                                       | 2   | 1   |     |            |                    |     |     |
| 7   |             |                                       |     |     | 17  | 4 x 52cm   | • •                | 1   | 1   |