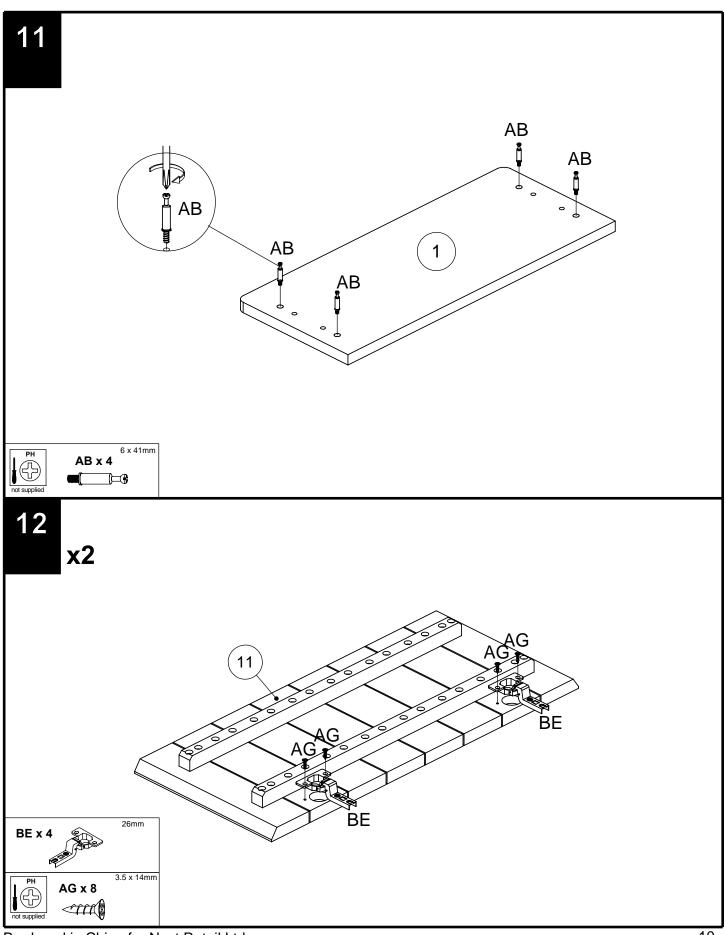

| 4   |      |         |         |    |     |        |        |    |       |     |
| AV                                                                                        | 4mm                                |              |          | 1   |      |         |         |    |     |        |        |    |       |     |
|                                                                                           |                                    |              |          |     |      |         |         |    |     |        |        |    |       |     |

780924

nex





## next 780924

## PURE SPA CONSOLE



780924

next

Assembly instructions



780924

next

Assembly instructions



780924

next

Assembly instructions



780924 Assembly instructions



780924 Assembly instructions



780924

next



Produced in China for Next Retail Ltd. 780924-2014-V1

780924





780924

next



780924





780924 Assembly instructions



#### **PURE SPA CONSOLE** 780924 Assembly instructions



780924 Assembly instructions



#### PURE SPA CONSOLE next 780924



Produced in China for Next Retail Ltd. 780924-2014-V1

#### PURE SPA CONSOLE next 780924 Assembly instructions



Hinge adjustment: Once the product is in the required position, the doors may need to be aligned as follows:



# next

# PURE SPA CONSOLE 780924

#### Actual product size

H110 x W60 x D25cm