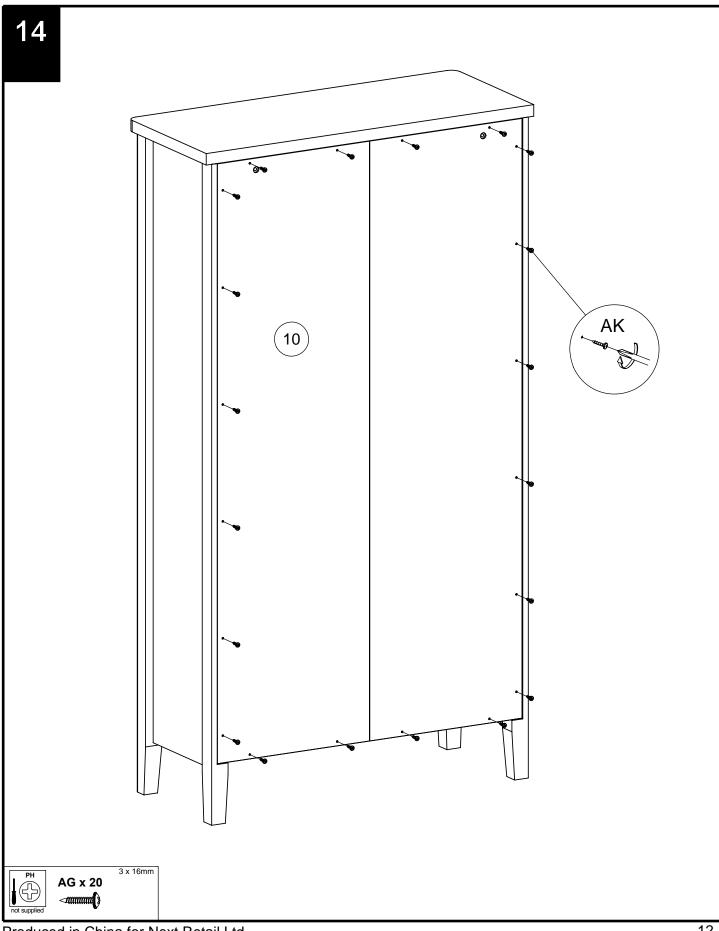

|
| AV                                                                                        | 4mm                                |              |          | 1   |      |         |         |    |     |        |        |    |       |     |
|                                                                                           |                                    |              |          |     |      |         |         |    |     |        |        |    |       |     |

780924

nex





## next 780924

## PURE SPA CONSOLE



780924

next

Assembly instructions



780924

next

Assembly instructions



780924

next

Assembly instructions



780924 Assembly instructions



780924 Assembly instructions



780924

next



Produced in China for Next Retail Ltd. 780924-2014-V1

780924





780924

next



780924





780924 Assembly instructions



#### **PURE SPA CONSOLE** 780924 Assembly instructions



780924 Assembly instructions



#### PURE SPA CONSOLE next 780924



Produced in China for Next Retail Ltd. 780924-2014-V1

#### PURE SPA CONSOLE next 780924 Assembly instructions



Hinge adjustment: Once the product is in the required position, the doors may need to be aligned as follows:



# next

# PURE SPA CONSOLE 780924

#### Actual product size

H110 x W60 x D25cm