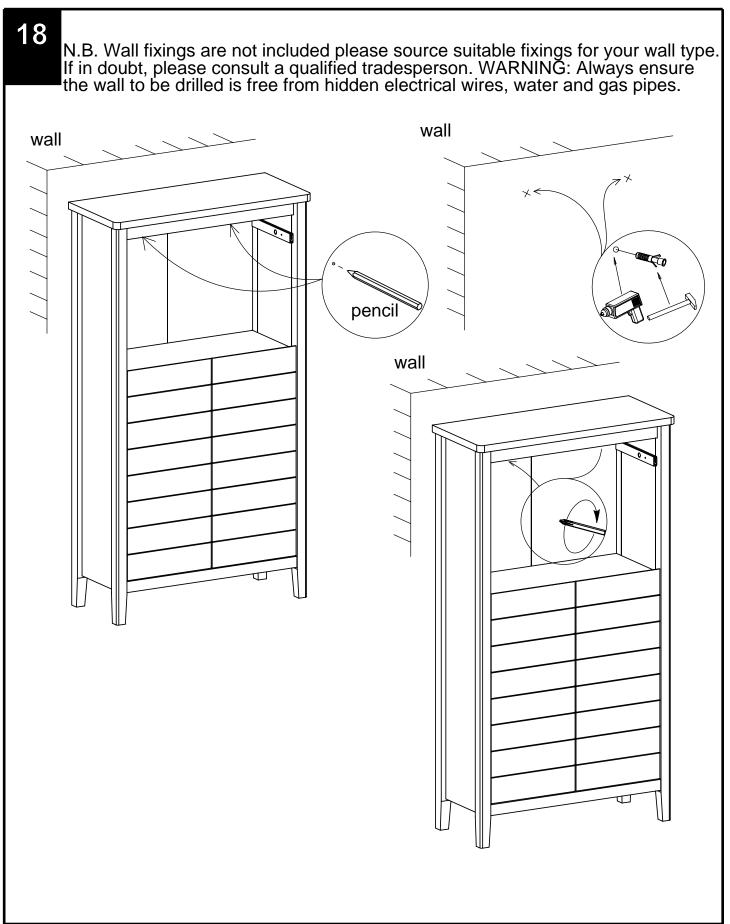

|              |          | 1   |      |         |         |    |     |        |        |    |       |     |
|                                                                                           |                                    |              |          |     |      |         |         |    |     |        |        |    |       |     |

780924

nex





## next 780924

## PURE SPA CONSOLE



780924

next

Assembly instructions



780924

next

Assembly instructions



780924

next

Assembly instructions



780924 Assembly instructions



780924 Assembly instructions



780924

next



Produced in China for Next Retail Ltd. 780924-2014-V1

780924





780924

next



780924





780924 Assembly instructions



#### **PURE SPA CONSOLE** 780924 Assembly instructions



780924 Assembly instructions



#### PURE SPA CONSOLE next 780924



Produced in China for Next Retail Ltd. 780924-2014-V1

#### PURE SPA CONSOLE next 780924 Assembly instructions



Hinge adjustment: Once the product is in the required position, the doors may need to be aligned as follows:



# next

# PURE SPA CONSOLE 780924

#### Actual product size

H110 x W60 x D25cm