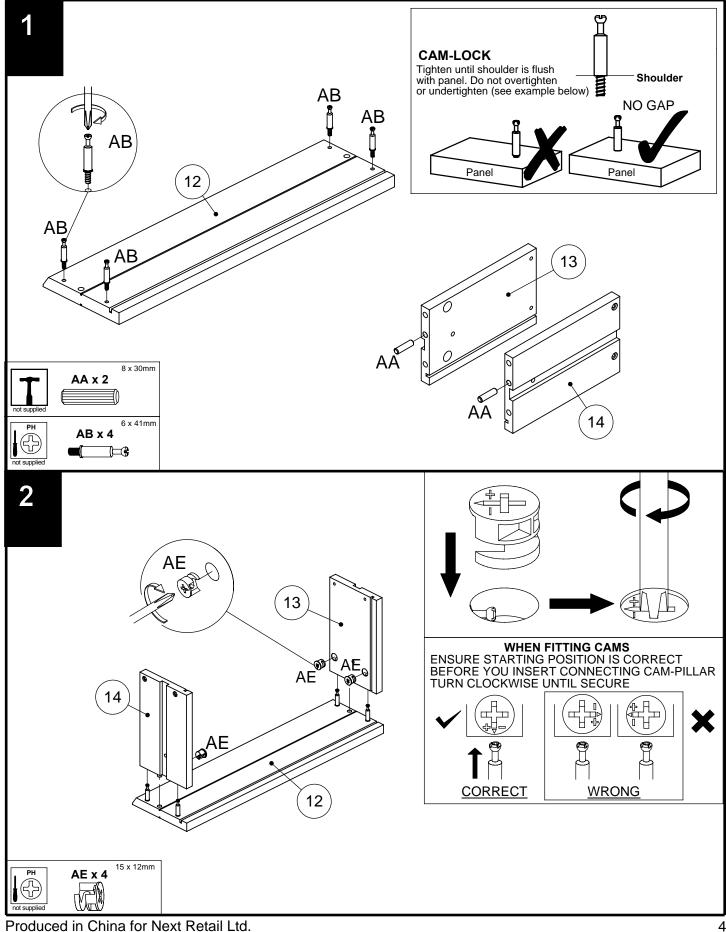

|         |         |    |     |        |        |    |       |     |
| BE                                                                                        | 26mm                               | R.           |          | 4   |      |         |         |    |     |        |        |    |       |     |
| AV                                                                                        | 4mm                                |              |          | 1   |      |         |         |    |     |        |        |    |       |     |
|                                                                                           |                                    |              |          |     |      |         |         |    |     |        |        |    |       |     |

780924

nex





## next 780924

## PURE SPA CONSOLE



780924

next

Assembly instructions



780924

next

Assembly instructions



780924

next

Assembly instructions



780924 Assembly instructions



780924 Assembly instructions



780924

next



Produced in China for Next Retail Ltd. 780924-2014-V1

780924





780924

next



780924





780924 Assembly instructions



#### **PURE SPA CONSOLE** 780924 Assembly instructions



780924 Assembly instructions



#### PURE SPA CONSOLE next 780924



Produced in China for Next Retail Ltd. 780924-2014-V1

#### PURE SPA CONSOLE next 780924 Assembly instructions



Hinge adjustment: Once the product is in the required position, the doors may need to be aligned as follows:



# next

# PURE SPA CONSOLE 780924

#### Actual product size

H110 x W60 x D25cm