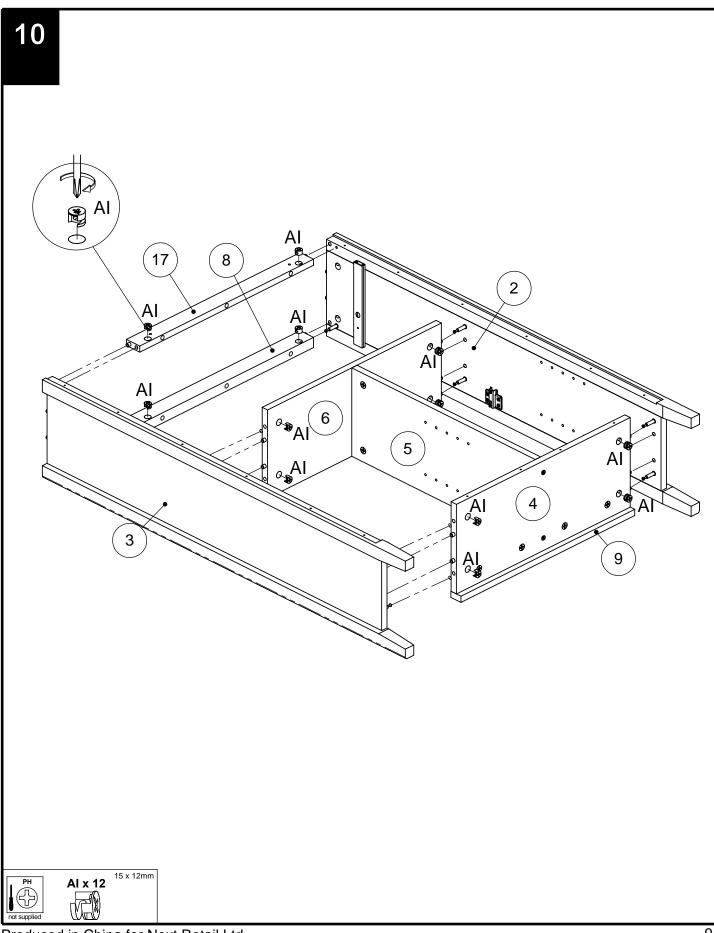

| R.           |          | 4   |      |         |         |    |     |        |        |    |       |     |
| AV                                                                                        | 4mm                                |              |          | 1   |      |         |         |    |     |        |        |    |       |     |
|                                                                                           |                                    |              |          |     |      |         |         |    |     |        |        |    |       |     |

780924

nex





## next 780924

## PURE SPA CONSOLE



780924

next

Assembly instructions



780924

next

Assembly instructions



780924

next

Assembly instructions



780924 Assembly instructions



780924 Assembly instructions



780924

next



Produced in China for Next Retail Ltd. 780924-2014-V1

780924





780924

next



780924





780924 Assembly instructions



#### **PURE SPA CONSOLE** 780924 Assembly instructions



780924 Assembly instructions



#### PURE SPA CONSOLE next 780924



Produced in China for Next Retail Ltd. 780924-2014-V1

#### PURE SPA CONSOLE next 780924 Assembly instructions



Hinge adjustment: Once the product is in the required position, the doors may need to be aligned as follows:



# next

# PURE SPA CONSOLE 780924

#### Actual product size

H110 x W60 x D25cm