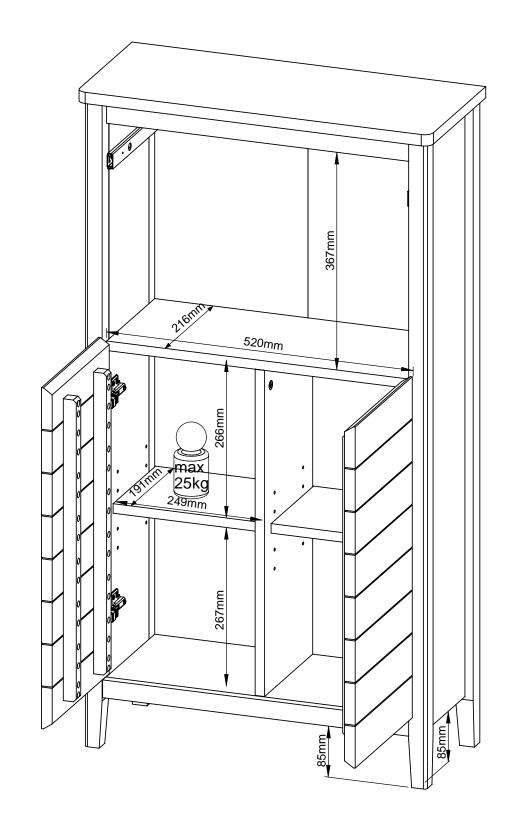

## next 780924

## PURE SPA CONSOLE



780924

next

Assembly instructions



780924

next

Assembly instructions



780924

next

Assembly instructions



780924 Assembly instructions



780924 Assembly instructions



780924

next



Produced in China for Next Retail Ltd. 780924-2014-V1

780924





780924

next



780924





780924 Assembly instructions



#### **PURE SPA CONSOLE** 780924 Assembly instructions



780924 Assembly instructions



#### PURE SPA CONSOLE next 780924



Produced in China for Next Retail Ltd. 780924-2014-V1

#### PURE SPA CONSOLE next 780924 Assembly instructions



Hinge adjustment: Once the product is in the required position, the doors may need to be aligned as follows:



# next

# PURE SPA CONSOLE 780924

#### Actual product size

H110 x W60 x D25cm