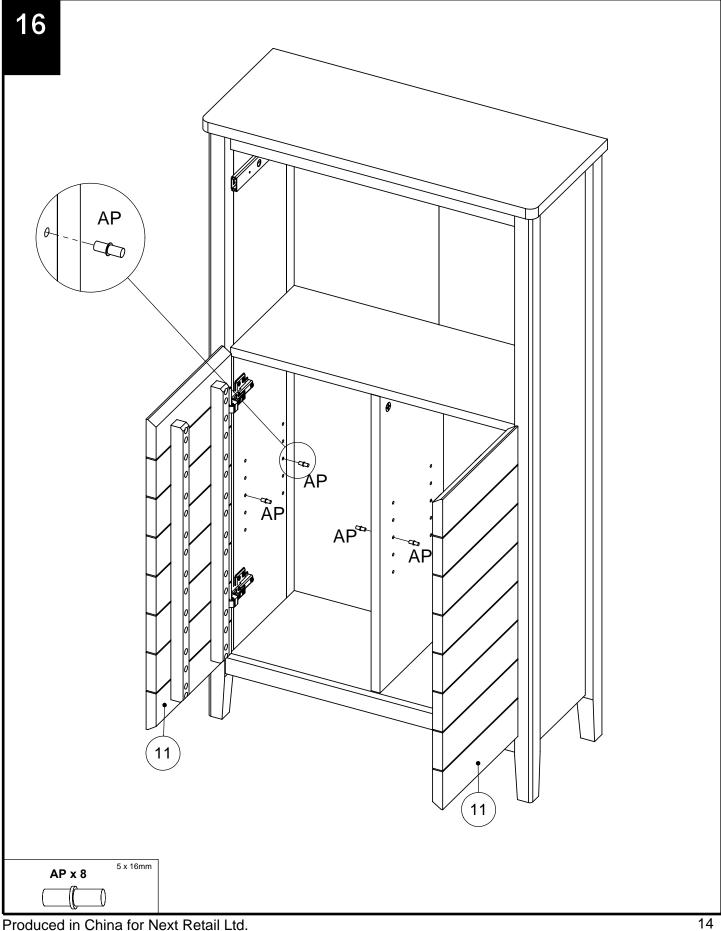

| 4mm                                |              |          | 1   |      |         |         |    |     |        |        |    |       |     |
|                                                                                           |                                    |              |          |     |      |         |         |    |     |        |        |    |       |     |

780924

nex





## next 780924

## PURE SPA CONSOLE



780924

next

Assembly instructions



780924

next

Assembly instructions



780924

next

Assembly instructions



780924 Assembly instructions



780924 Assembly instructions



780924

next



Produced in China for Next Retail Ltd. 780924-2014-V1

780924





780924

next



780924





780924 Assembly instructions



#### **PURE SPA CONSOLE** 780924 Assembly instructions



780924 Assembly instructions



#### PURE SPA CONSOLE next 780924



Produced in China for Next Retail Ltd. 780924-2014-V1

#### PURE SPA CONSOLE next 780924 Assembly instructions



Hinge adjustment: Once the product is in the required position, the doors may need to be aligned as follows:



# next

# PURE SPA CONSOLE 780924

#### Actual product size

H110 x W60 x D25cm