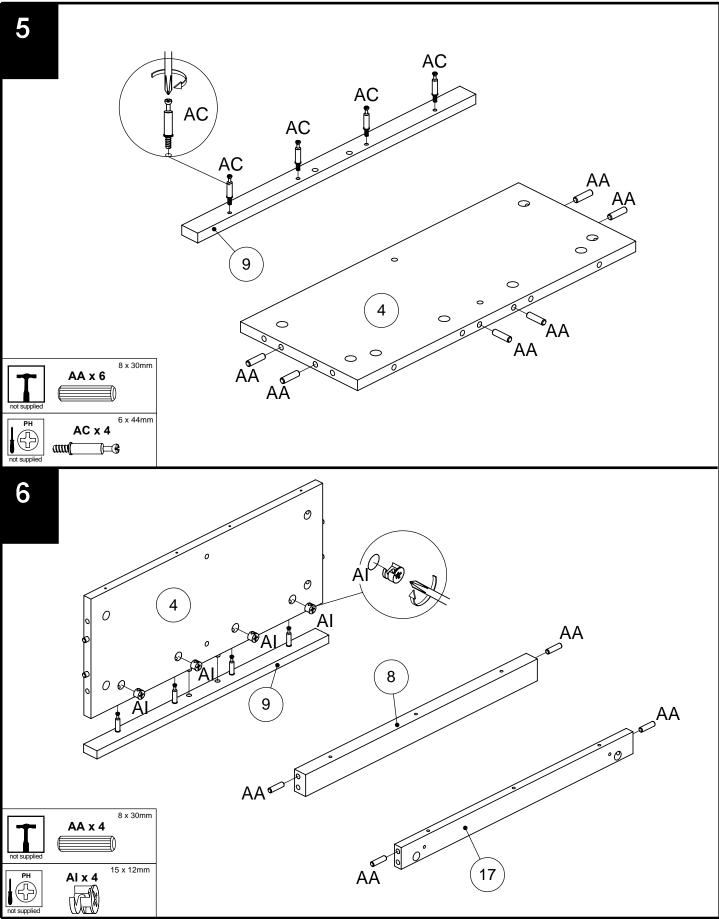

| 26mm                               | R.           |          | 4   |      |         |         |    |     |        |        |    |       |     |
| AV                                                                                        | 4mm                                |              |          | 1   |      |         |         |    |     |        |        |    |       |     |
|                                                                                           |                                    |              |          |     |      |         |         |    |     |        |        |    |       |     |

780924

nex





## next 780924

## PURE SPA CONSOLE



780924

next

Assembly instructions



780924

next

Assembly instructions



780924

next

Assembly instructions



780924 Assembly instructions



780924 Assembly instructions



780924

next



Produced in China for Next Retail Ltd. 780924-2014-V1

780924





780924

next



780924





780924 Assembly instructions



#### **PURE SPA CONSOLE** 780924 Assembly instructions



780924 Assembly instructions



#### PURE SPA CONSOLE next 780924



Produced in China for Next Retail Ltd. 780924-2014-V1

#### PURE SPA CONSOLE next 780924 Assembly instructions



Hinge adjustment: Once the product is in the required position, the doors may need to be aligned as follows:



# next

# PURE SPA CONSOLE 780924

#### Actual product size

H110 x W60 x D25cm