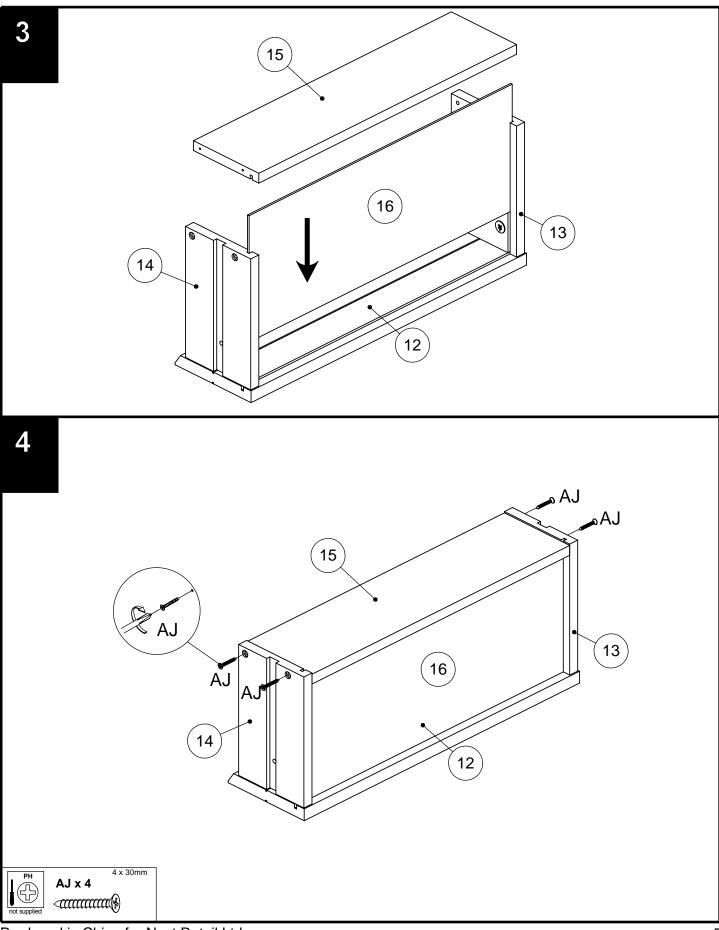

|        |    |       |     |
| BE                                                                                        | 26mm                               | R.           |          | 4   |      |         |         |    |     |        |        |    |       |     |
| AV                                                                                        | 4mm                                |              |          | 1   |      |         |         |    |     |        |        |    |       |     |
|                                                                                           |                                    |              |          |     |      |         |         |    |     |        |        |    |       |     |

780924

nex





## next 780924

## PURE SPA CONSOLE



780924

next

Assembly instructions



780924

next

Assembly instructions



780924

next

Assembly instructions



780924 Assembly instructions



780924 Assembly instructions



780924

next



Produced in China for Next Retail Ltd. 780924-2014-V1

780924





780924

next



780924





780924 Assembly instructions



#### **PURE SPA CONSOLE** 780924 Assembly instructions



780924 Assembly instructions



#### PURE SPA CONSOLE next 780924



Produced in China for Next Retail Ltd. 780924-2014-V1

#### PURE SPA CONSOLE next 780924 Assembly instructions



Hinge adjustment: Once the product is in the required position, the doors may need to be aligned as follows:



# next

# PURE SPA CONSOLE 780924

#### Actual product size

H110 x W60 x D25cm