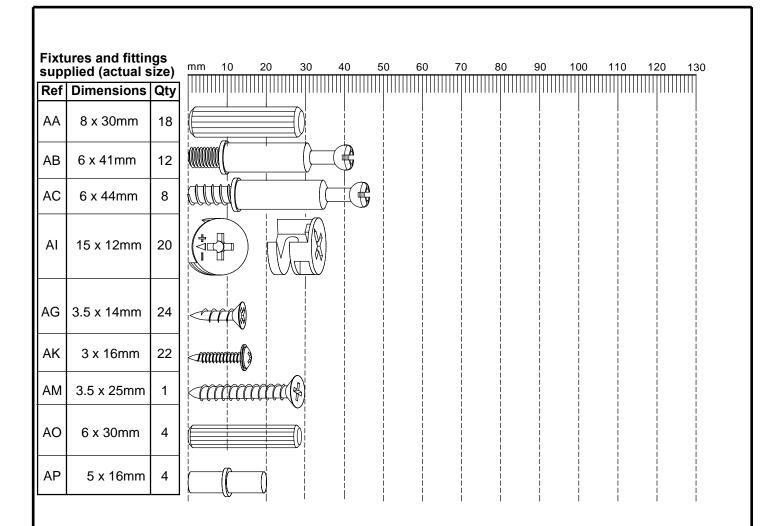

#### Fixtures and fittings supplied(not to scale)

| Ref | <b>Dimensions</b> | Visual | Qty |
|-----|-------------------|--------|-----|
| ВА  |                   |        | 4   |
| BD  |                   |        | 4   |
| BE  | 26mm              |        | 4   |