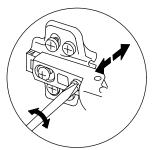

687108

Assembly instructions

14

Hinge adjustment:
Once the product is in the required position, the doors may need to be aligned as follows:

#### Laterally (side to side)

Front-to-back