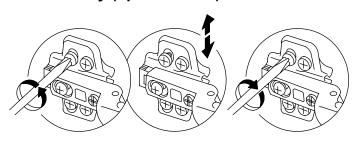

687108

Assembly instructions

14

Hinge adjustment:
Once the product is in the required position, the doors may need to be aligned as follows:

#### Vertically (up and down)

Produced in China for Next Retail Ltd. 687108-2014-V1