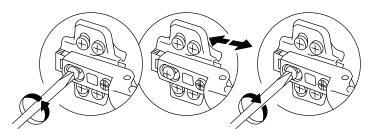

687108

Assembly instructions

14

Hinge adjustment:
Once the product is in the required position, the doors may need to be aligned as follows:

#### Laterally (side to side)

Front-to-back