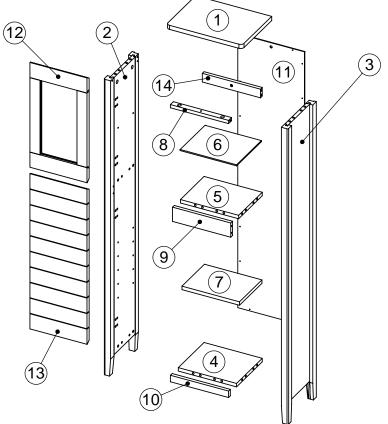

### **GETTING TO KNOW YOUR PRODUCT**

Components supplied. Please use this guide if you require replacement parts.

| Ref | Dimensions | Visual | Qty | Ctn |
|-----|------------|--------|-----|-----|
| 1   | 25 x 34cm  |        | 1   | 1   |
| 2   | 24 x 137cm |        | 1   | 1   |
| 3   | 24 x 137cm | •      | 1   | 1   |
| 4   | 22 x 26cm  | • •    | 1   | 1   |
| 5   | 20 x 26cm  | • •    | 1   | 1   |
| 6   | 21 x 25cm  |        | 1   | 1   |
| 7   | 19 x 26cm  |        | 1   | 1   |

| Ref | Dimensions | Visual       | Qty | Ctn |
|-----|------------|--------------|-----|-----|
| 8   | 3 x 26cm   | ф <b>+</b> ф | 1   | 1   |
| 9   | 7 x 26cm   |              | 1   | 1   |
| 10  | 3 x 26cm   |              | 1   | 1   |
| 11  | 30 x 127cm |              | 1   | 1   |
| 12  | 26 x 49cm  | <u>*</u>     | 1   | 1   |
| 13  | 26 x 72cm  |              | 1   | 1   |
| 14  | 4 x 26cm   | → + →        | 1   | 1   |