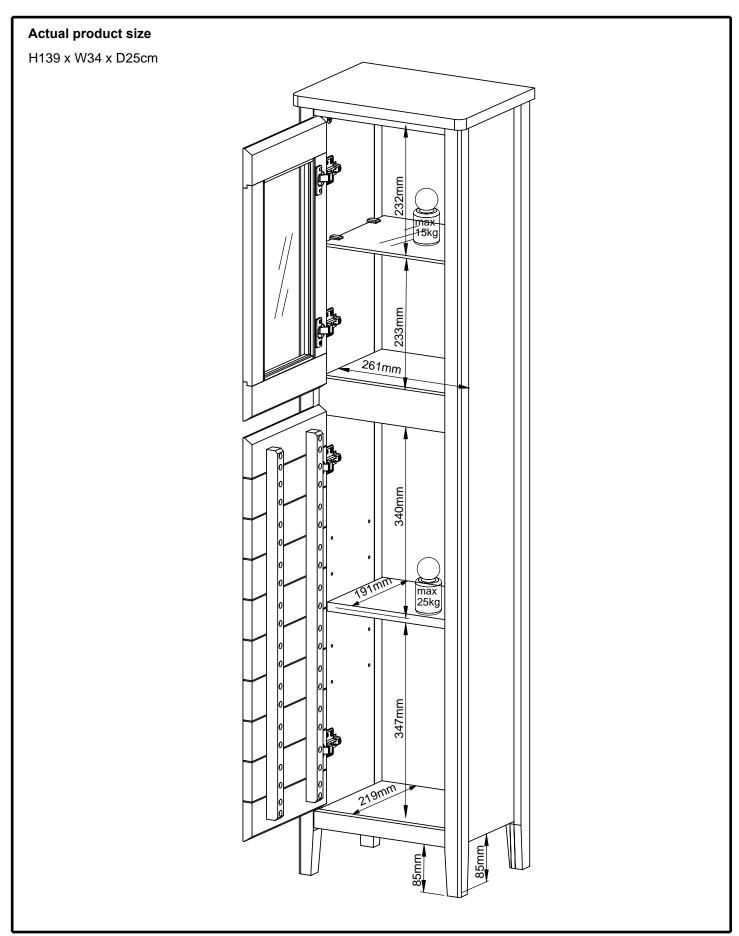

44mm

AA x 4

**AB** x 8

AC x 4



687108

Assembly instructions

## **PURE SPA MIDBOY**

687108



## **PURE SPA MIDBOY**

687108

Assembly instructions

8 11 AK x 22 



687108 Assembly instructions

9





687108



## PURE SPA MIDBOY

687108



## PURE SPA MIDBOY

687108





687108

Assembly instructions

13

N.B. Wall fixings are not included please source suitable fixings for your wall type. If in doubt, please consult a qualified tradesperson. WARNING: Always ensure the wall to be drilled is free from hidden electrical wires, water and gas pipes.





687108

Assembly instructions

14

Hinge adjustment:
Once the product is in the required position, the doors may need to be aligned as follows:

#### Laterally (side to side)



Front-to-back



#### Vertically (up and down)









Produced in China for Next Retail Ltd. 687108-2014-V1