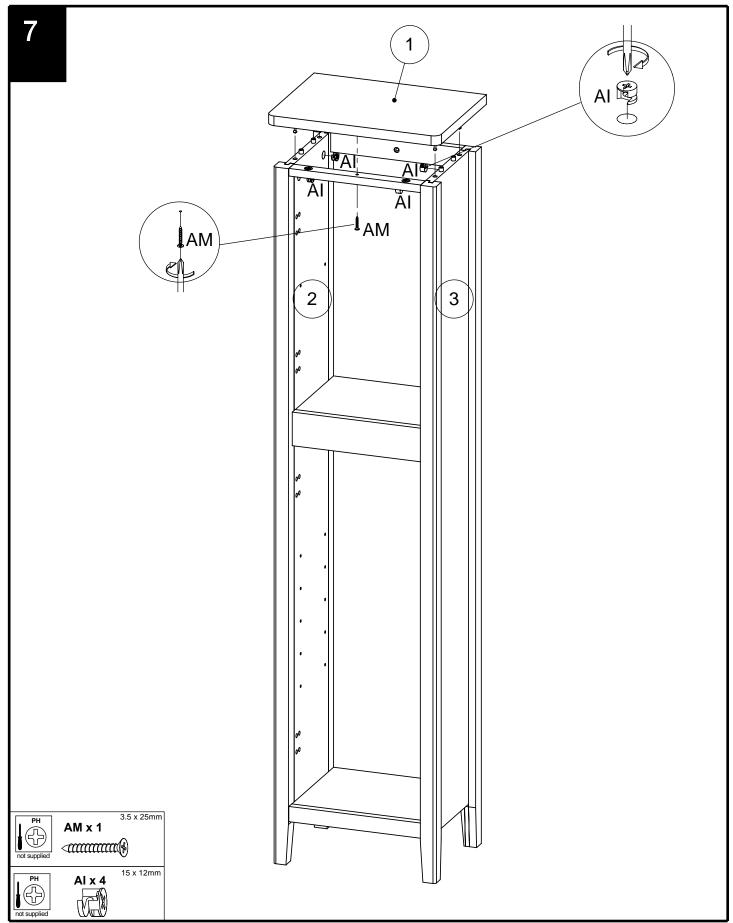

## **PURE SPA MIDBOY**

687108

Assembly instructions

8 11 AK x 22 

687108 Assembly instructions

9

687108