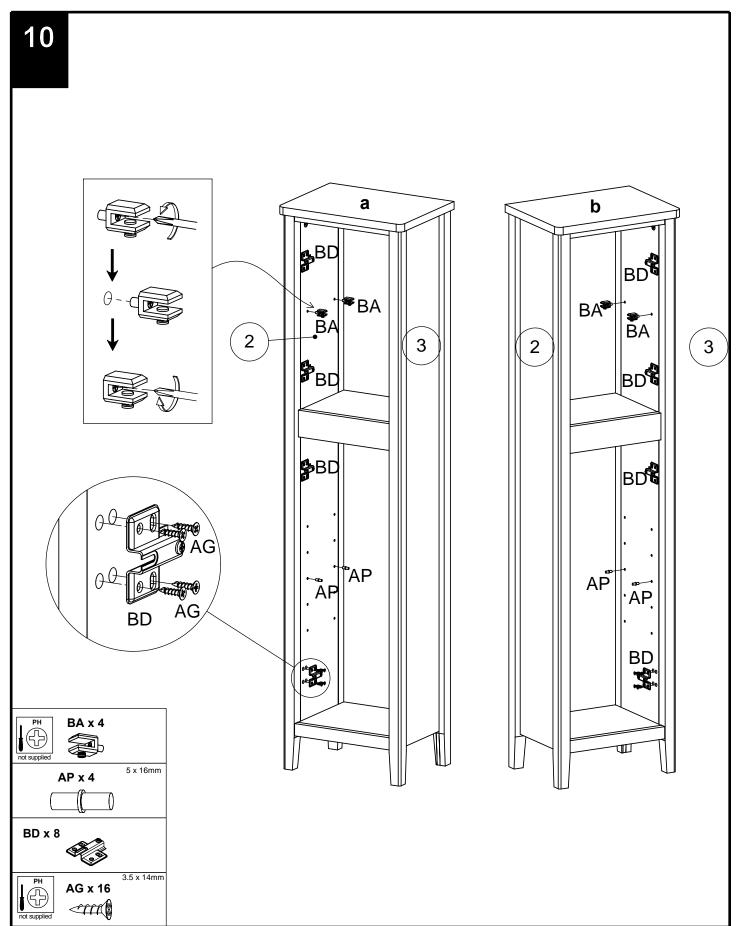

#### Fixtures and fittings supplied(not to scale)

| Ref | <b>Dimensions</b> | Visual | Qty |
|-----|-------------------|--------|-----|
| ВА  |                   |        | 4   |
| BD  |                   |        | 4   |
| BE  | 26mm              |        | 4   |