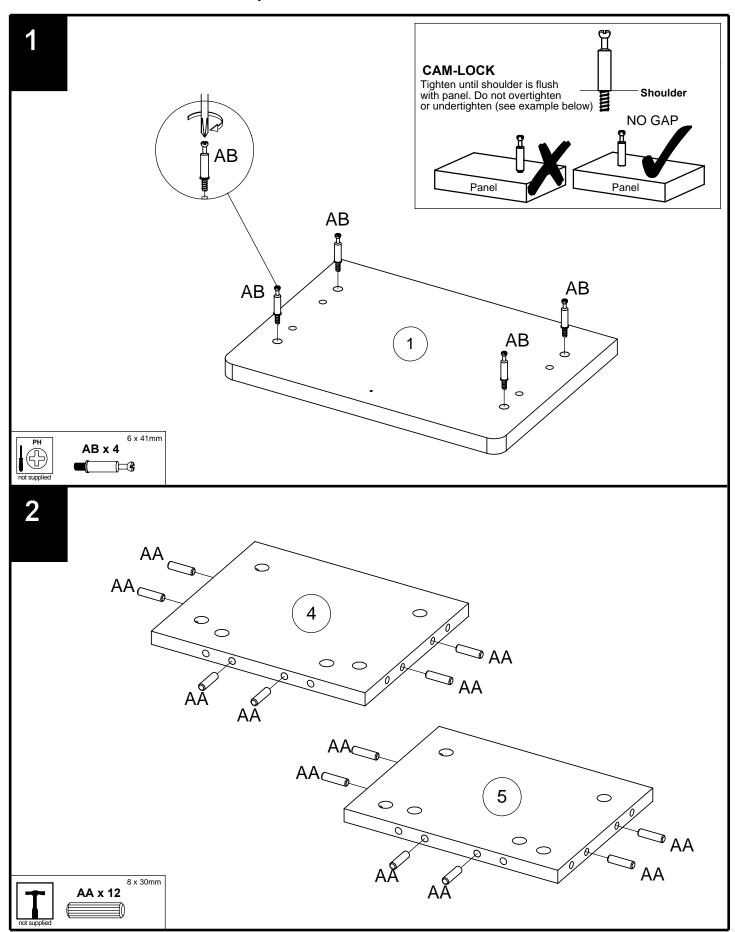

### **PURE SPA MIDBOY**

687108

687108

Assembly instructions

5

6 x 41mm

6 x 44mm

AA x 4

**AB** x 8

AC x 4

687108

Assembly instructions