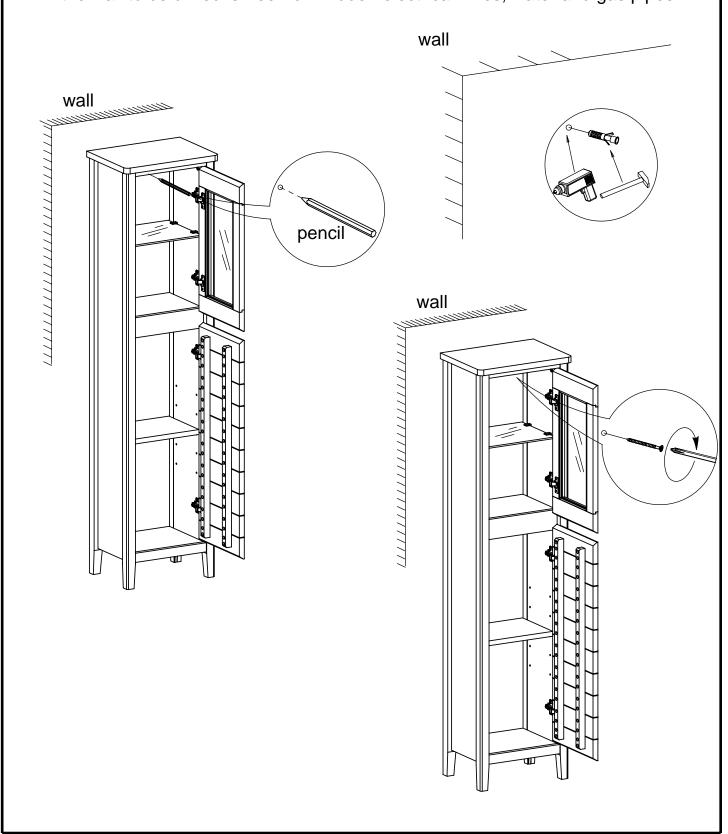

## PURE SPA MIDBOY

687108

687108

Assembly instructions

13

N.B. Wall fixings are not included please source suitable fixings for your wall type. If in doubt, please consult a qualified tradesperson. WARNING: Always ensure the wall to be drilled is free from hidden electrical wires, water and gas pipes.