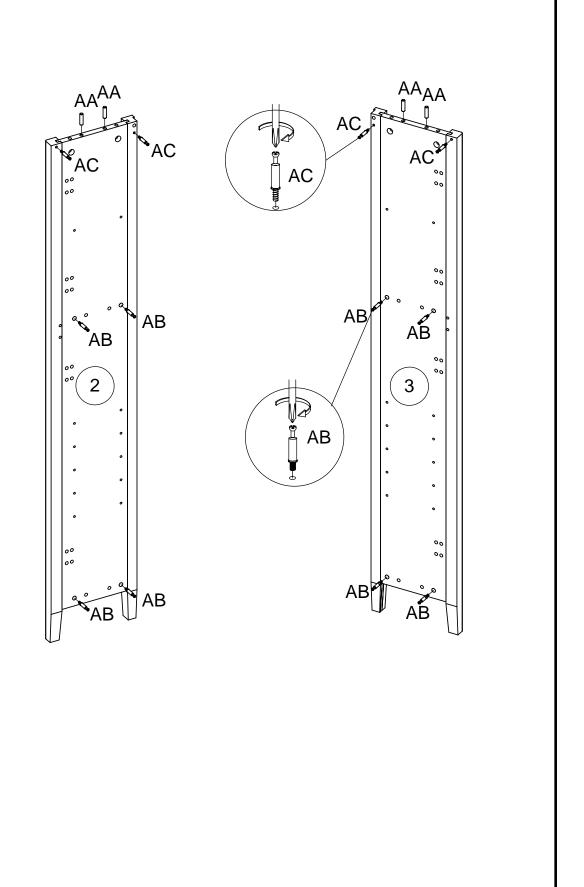

Ctn |
|-----|------------|--------------|-----|-----|
| 8   | 3 x 26cm   | ф <b>+</b> ф | 1   | 1   |
| 9   | 7 x 26cm   |              | 1   | 1   |
| 10  | 3 x 26cm   |              | 1   | 1   |
| 11  | 30 x 127cm |              | 1   | 1   |
| 12  | 26 x 49cm  | <u>*</u>     | 1   | 1   |
| 13  | 26 x 72cm  |              | 1   | 1   |
| 14  | 4 x 26cm   | → + →        | 1   | 1   |



687108

Assembly instructions



#### Fixtures and fittings supplied(not to scale)

| Ref | <b>Dimensions</b> | Visual | Qty |
|-----|-------------------|--------|-----|
| ВА  |                   |        | 4   |
| BD  |                   |        | 4   |
| BE  | 26mm              |        | 4   |

### **PURE SPA MIDBOY**

687108



### **PURE SPA MIDBOY**

687108





687108

Assembly instructions

5



6 x 41mm

6 x 44mm

AA x 4

**AB** x 8

AC x 4



687108

Assembly instructions

## **PURE SPA MIDBOY**

687108



## **PURE SPA MIDBOY**

687108

Assembly instructions

8 11 AK x 22 



687108 Assembly instructions

9





687108



## PURE SPA MIDBOY

687108



## PURE SPA MIDBOY

687108





687108

Assembly instructions

13

N.B. Wall fixings are not included please source suitable fixings for your wall type. If in doubt, please consult a qualified tradesperson. WARNING: Always ensure the wall to be drilled is free from hidden electrical wires, water and gas pipes.





687108

Assembly instructions

14

Hinge adjustment:
Once the product is in the required position, the doors may need to be aligned as follows:

#### Laterally (side to side)



Front-to-back



#### Vertically (up an