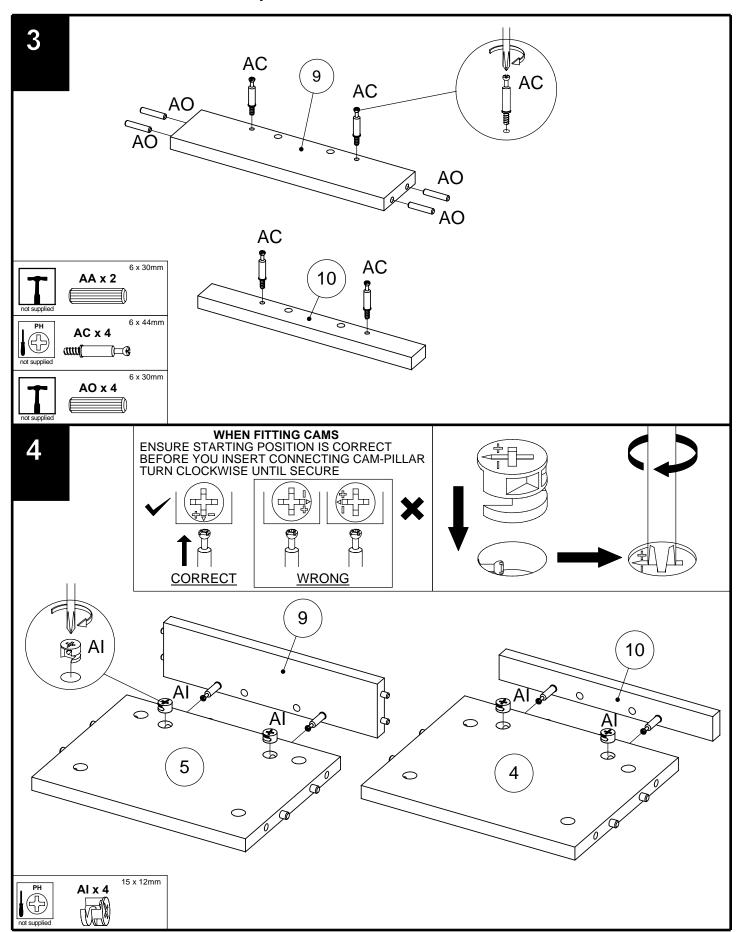

ef | Dimensions | Visual       | Qty | Ctn |
|-----|------------|--------------|-----|-----|
| 8   | 3 x 26cm   | ф <b>+</b> ф | 1   | 1   |
| 9   | 7 x 26cm   |              | 1   | 1   |
| 10  | 3 x 26cm   |              | 1   | 1   |
| 11  | 30 x 127cm |              | 1   | 1   |
| 12  | 26 x 49cm  | <u>*</u>     | 1   | 1   |
| 13  | 26 x 72cm  |              | 1   | 1   |
| 14  | 4 x 26cm   | → + →        | 1   | 1   |



687108

Assembly instructions



#### Fixtures and fittings supplied(not to scale)

| Ref | <b>Dimensions</b> | Visual | Qty |
|-----|-------------------|--------|-----|
| ВА  |                   |        | 4   |
| BD  |                   |        | 4   |
| BE  | 26mm              |        | 4   |

### **PURE SPA MIDBOY**

687108



### **PURE SPA MIDBOY**

687108





687108

Assembly instructions

5



6 x 41mm

6 x 44mm

AA x 4

**AB** x 8

AC x 4



687108

Assembly instructions

## **PURE SPA MIDBOY**

687108



## **PURE SPA MIDBOY**

687108

Assembly instructions

8 11 AK x 22 



687108 Assembly instructions

9





687108



## PURE SPA MIDBOY

687108



## PURE SPA MIDBOY

687108





687108

Assembly instructions

13

N.B. Wall fixings are not included please source suitable fixings for your wall type. If in doubt, please consult a qualified tradesperson. WARNING: Always ensure the wall to be drilled is free from hidden electrical wires, water and gas pipes.





687108

Assembly instructions

14

Hinge adjustment:
Once the product is in the required position, the doors may need to be aligned as follows:

#### Laterally (side to side)



F