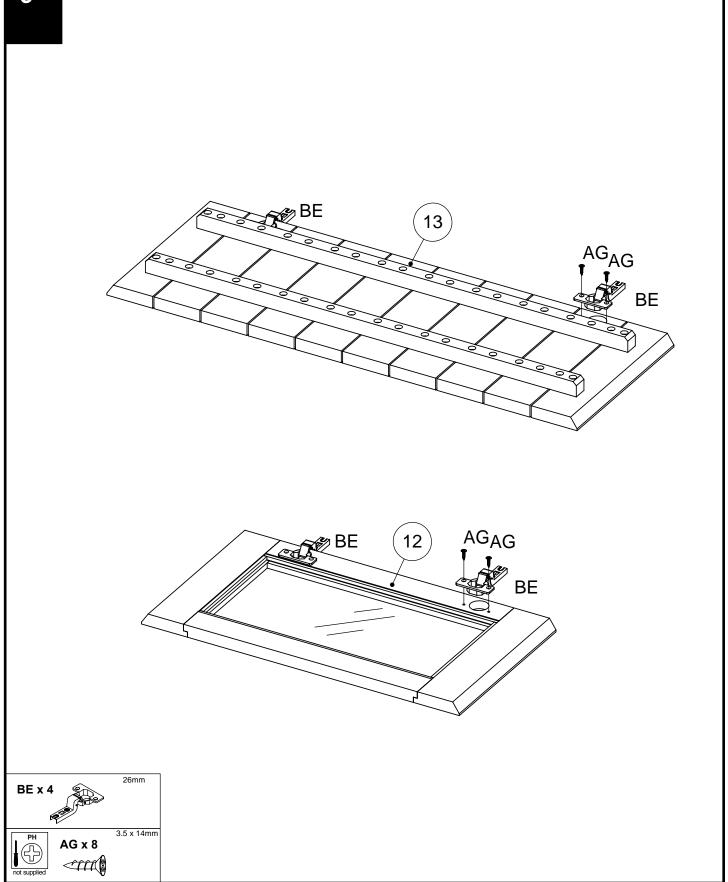

#### Fixtures and fittings supplied(not to scale)

| Ref | <b>Dimensions</b> | Visual | Qty |
|-----|-------------------|--------|-----|
| ВА  |                   |        | 4   |
| BD  |                   |        | 4   |
| BE  | 26mm              |        | 4   |