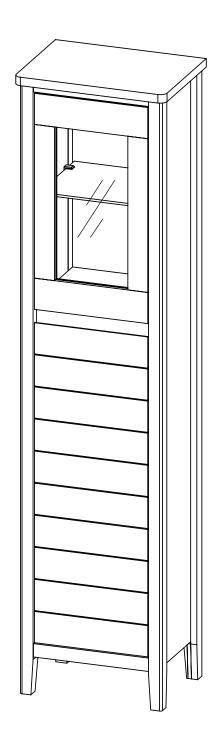

687108

Assembly instructions

Actual product size H139 x W34 x D25cm



## Need Help?

With: Assembly instructions Missing or damaged parts

CALL: 0333 777 8999

IMPORTANT - RETAIN FOR FUTURE REFERENCE



687108

Assembly instructions

#### **BEFORE YOU START**

#### Warnings

We suggest you retain these instructions for future reference.

Keep fittings out of children's reach and keep children well away from the construction area.

This product should only be used on firm, level ground.

Please periodically check all fittings and re-tighten as necessary.

Please do not sit or stand on your furniture.

Avoid exposing the furniture to excessive heat or direct sunlight as this can cause deterioration of the colour.

Unwrap all packaging materials and place the components on top of the carton box or on a clean floor to protect it from damage.

#### Do's

We sug