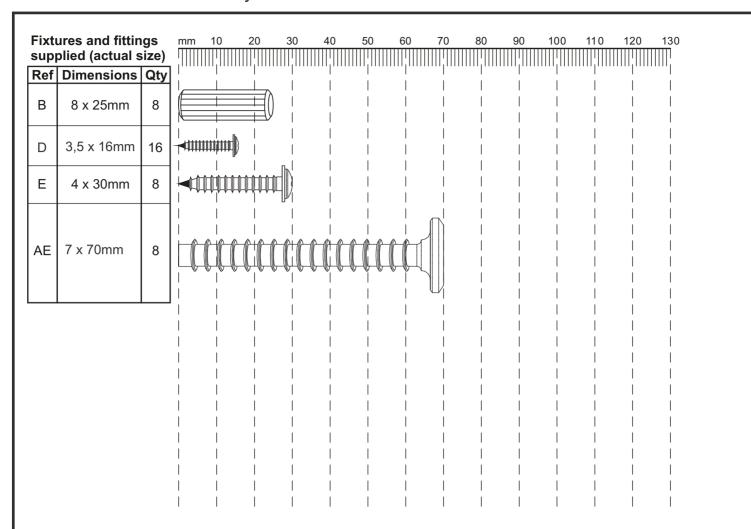

### Fixtures and fittings supplied (not to scale)

| Ref | Dimensions | Visual | Qty |
|-----|------------|--------|-----|
| AC  | N/A        |        | 1   |
| AK  | 5/16       |        | 8   |
| AQ  |            |        | 4   |
| AS  |            |        | 4   |