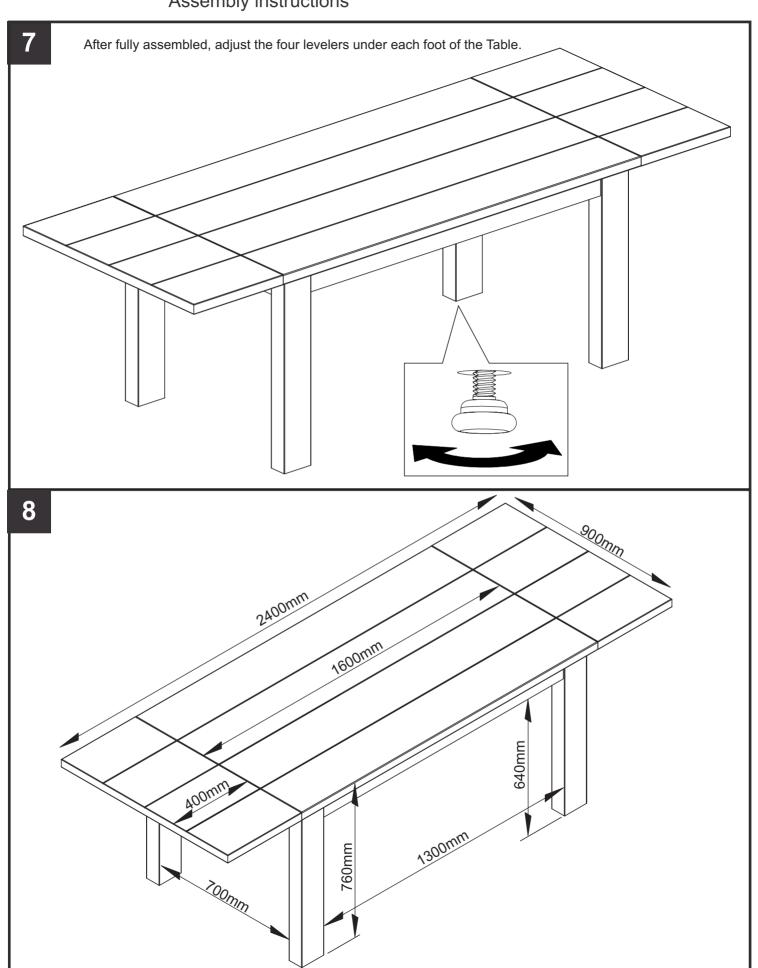

isual | Qty | Ctn |
|-----|------------|--------|-----|-----|
| 1   | 160 x 90cm |        | 1   | 2   |
| 2   | 72 x 12cm  |        | 2   | 1   |
| 3   | 72 x 12cm  |        | 2   | 1   |
| 4   | 90 x 40cm  |        | 2   | 1   |
| 5   | 70 x 3,2cm |        | 4   | 1   |
| 6   | 7 x 3,2cm  | 9      | 4   | 1   |



687758

Assembly instructions



### Fixtures and fittings supplied (not to scale)

| Ref | Dimensions | Visual | Qty |
|-----|------------|--------|-----|
| AC  | N/A        |        | 1   |
| AK  | 5/16       |        | 8   |
| AQ  |            |        | 4   |
| AS  |            |        | 4   |

## HARTFORD PAINTED EXTENDING DINING TABLE



## HARTFORD PAINTED EXTENDING DINING TABLE



## HARTFORD PAINTED EXTENDING DINING TABLE



## HARTFORD PAINTED EXTENDING DINING TABLE