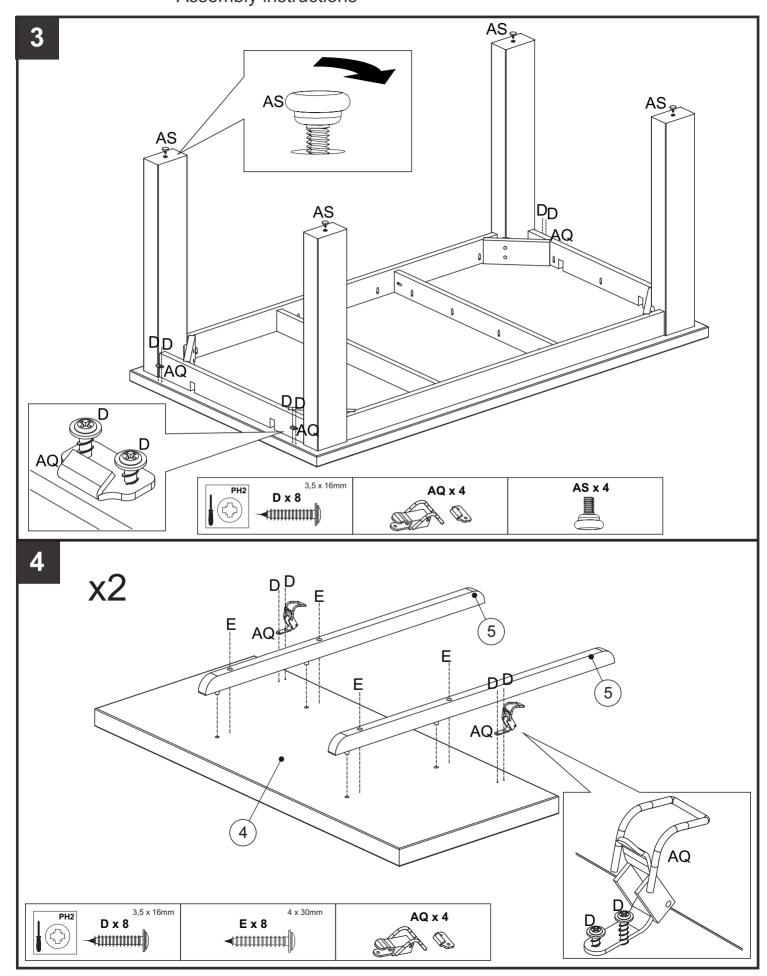

ts supplied. Please use this guide if you require replacement parts.

| Ref | Dimensions | Visual | Qty | Ctn |
|-----|------------|--------|-----|-----|
| 1   | 160 x 90cm |        | 1   | 2   |
| 2   | 72 x 12cm  |        | 2   | 1   |
| 3   | 72 x 12cm  |        | 2   | 1   |
| 4   | 90 x 40cm  |        | 2   | 1   |
| 5   | 70 x 3,2cm |        | 4   | 1   |
| 6   | 7 x 3,2cm  | 9      | 4   | 1   |



687758

Assembly instructions



### Fixtures and fittings supplied (not to scale)

| Ref | Dimensions | Visual | Qty |
|-----|------------|--------|-----|
| AC  | N/A        |        | 1   |
| AK  | 5/16       |        | 8   |
| AQ  |            |        | 4   |
| AS  |            |        | 4   |

## HARTFORD PAINTED EXTENDING DINING TABLE



## HARTFORD PAINTED EXTENDING DINING TABLE



## HARTFORD PAINTED EXTENDING DINING TABLE



## HARTFORD PAINTED EXTENDING DINING TABLE