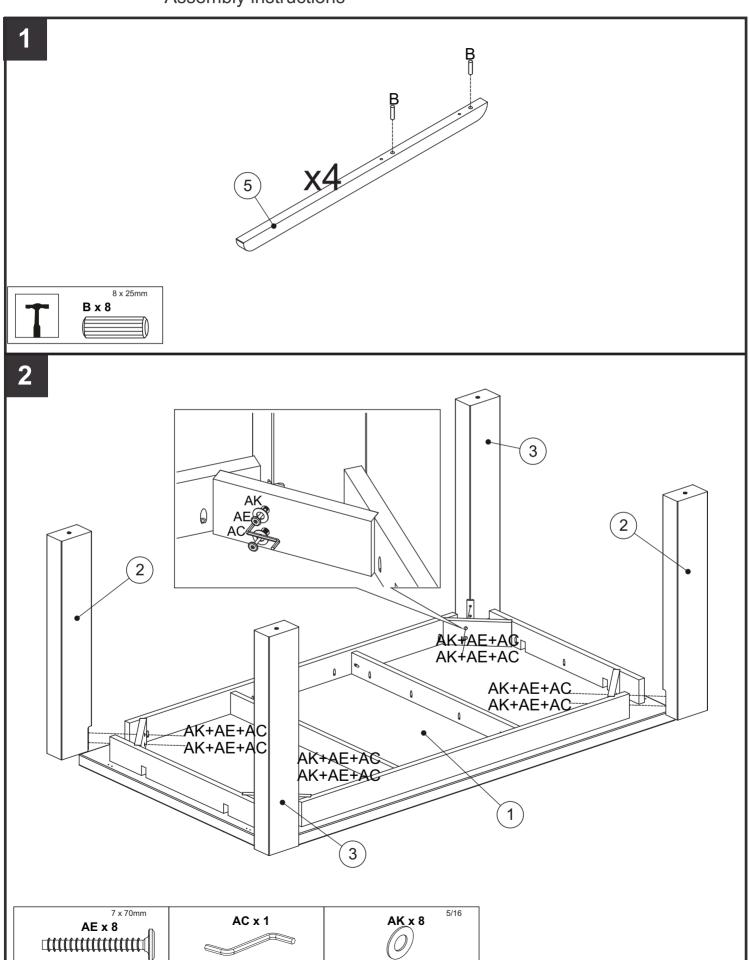

# **GETTING TO KNOW YOUR PRODUCT**



Components supplied. Please use this guide if you require replacement parts.

| Ref | Dimensions | Visual | Qty | Ctn |
|-----|------------|--------|-----|-----|
| 1   | 160 x 90cm |        | 1   | 2   |
| 2   | 72 x 12cm  |        | 2   | 1   |
| 3   | 72 x 12cm  |        | 2   | 1   |
| 4   | 90 x 40cm  |        | 2   | 1   |
| 5   | 70 x 3,2cm |        | 4   | 1   |
| 6   | 7 x 3,2cm  | 9      | 4   | 1   |



687758

Assembly instructions



### Fixtures and fittings supplied (not to scale)

| Ref | Dimensions | Visual | Qty |
|-----|------------|--------|-----|
| AC  | N/A        |        | 1   |
| AK  | 5/16       |        | 8   |
| AQ  |            |        | 4   |
| AS  |            |        | 4   |

## HARTFORD PAINTED EXTENDING DINING TABLE



## HARTFORD PAINTED EXTENDING DINING TABLE



## HARTFORD PAINTED EXTENDING DINING TABLE



## HARTFORD PAINTED EXTENDING DINING TABLE