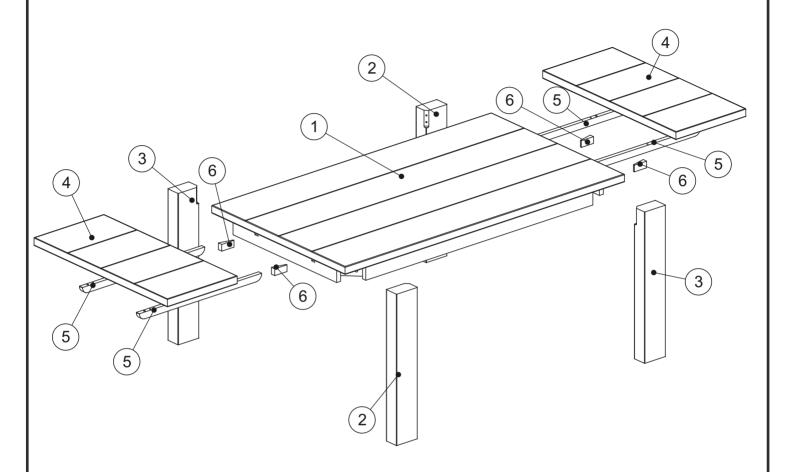

## **GETTING TO KNOW YOUR PRODUCT**

Components supplied. Please use this guide if you require replacement parts.

| Ref | Dimensions | Visual | Qty | Ctn |
|-----|------------|--------|-----|-----|
| 1   | 160 x 90cm |        | 1   | 2   |
| 2   | 72 x 12cm  |        | 2   | 1   |
| 3   | 72 x 12cm  |        | 2   | 1   |
| 4   | 90 x 40cm  |        | 2   | 1   |
| 5   | 70 x 3,2cm |        | 4   | 1   |
| 6   | 7 x 3,2cm  | 9      | 4   | 1   |