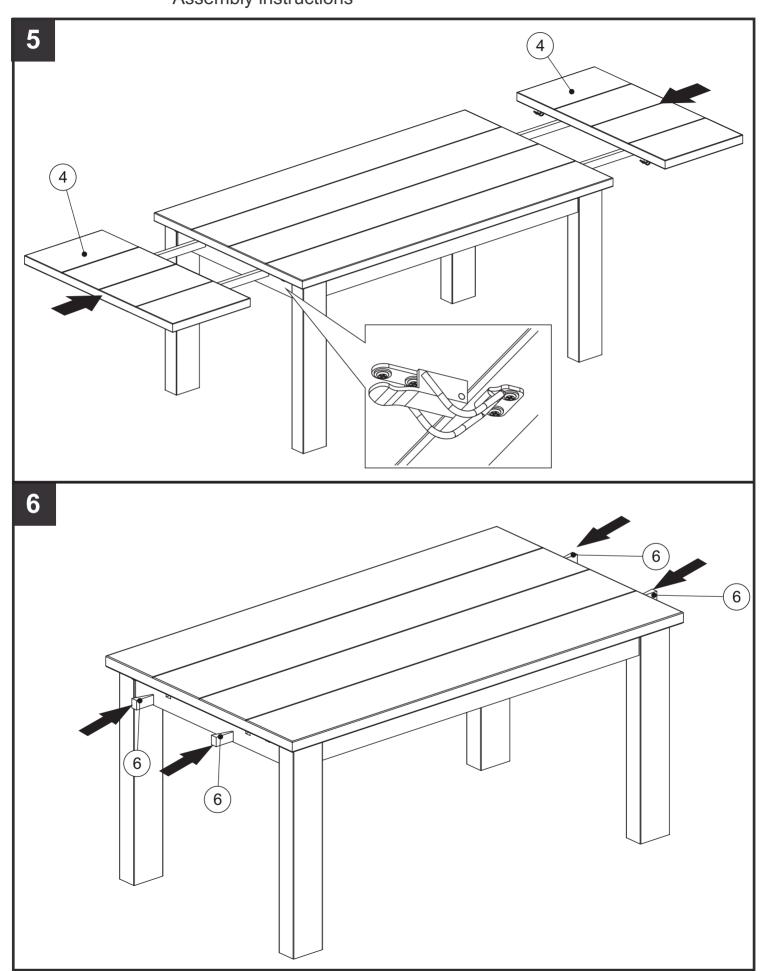

ire replacement parts.

| Ref | Dimensions | Visual | Qty | Ctn |
|-----|------------|--------|-----|-----|
| 1   | 160 x 90cm |        | 1   | 2   |
| 2   | 72 x 12cm  |        | 2   | 1   |
| 3   | 72 x 12cm  |        | 2   | 1   |
| 4   | 90 x 40cm  |        | 2   | 1   |
| 5   | 70 x 3,2cm |        | 4   | 1   |
| 6   | 7 x 3,2cm  | 9      | 4   | 1   |



687758

Assembly instructions



### Fixtures and fittings supplied (not to scale)

| Ref | Dimensions | Visual | Qty |
|-----|------------|--------|-----|
| AC  | N/A        |        | 1   |
| AK  | 5/16       |        | 8   |
| AQ  |            |        | 4   |
| AS  |            |        | 4   |

## HARTFORD PAINTED EXTENDING DINING TABLE



## HARTFORD PAINTED EXTENDING DINING TABLE



## HARTFORD PAINTED EXTENDING DINING TABLE



## HARTFORD PAINTED EXTENDING DINING TABLE