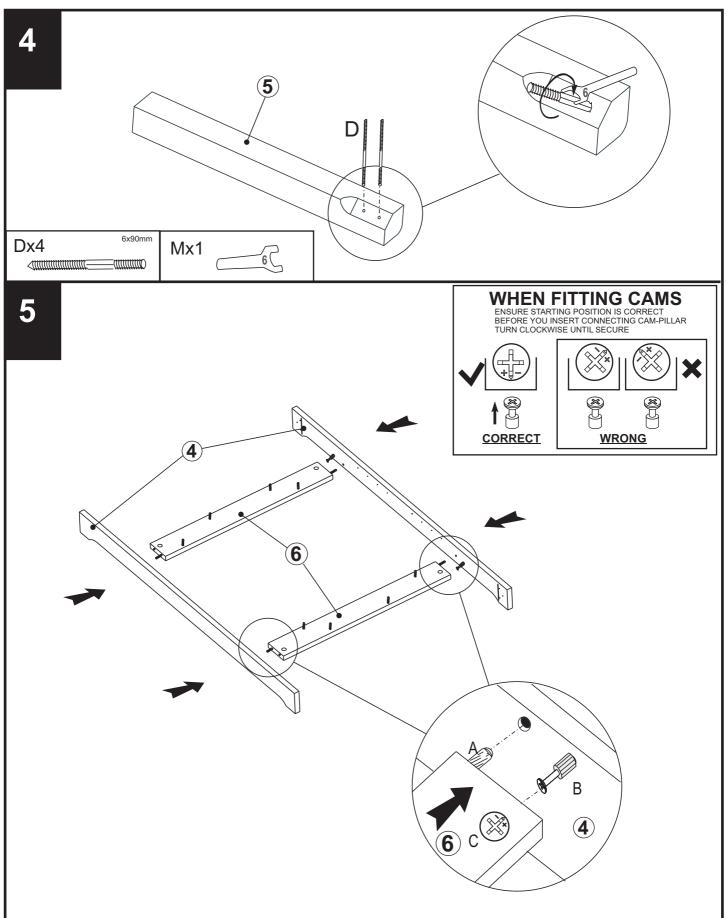

| M8 mm          | 8  |  |  |  |
| Н                  | 4x16 mm        | 44 |  |  |  |
| Ι                  | 4x20 mm        | 20 |  |  |  |



#### Fixtures and fittings supplied (not to scale)

| Ref | Dimensions | Visual                                   | Qty |
|-----|------------|------------------------------------------|-----|
| F   | N/A        | 00 0 0 000 000 0 000 0 000 0 000 0 000 0 | 2   |
| G   | N/A        | 0 0 0                                    | 4   |
| J   | N/A        | 0                                        | 8   |
| L   | N/A        |                                          | 6   |
| М   | N/A        | 6                                        | 1   |

## DORSET EXTENDING DINING TABLE



### DORSET EXTENDING DINING TABLE



### DORSET EXTENDING DINING TABLE



## DORSET EXTENDING DINING TABLE



## DORSET EXTENDING DINING TABLE



## DORSET EXTENDING DINING TABLE



## DORSET EXTENDING DINING TABLE



# DORSET EXTENDING DINING TABLE 697906