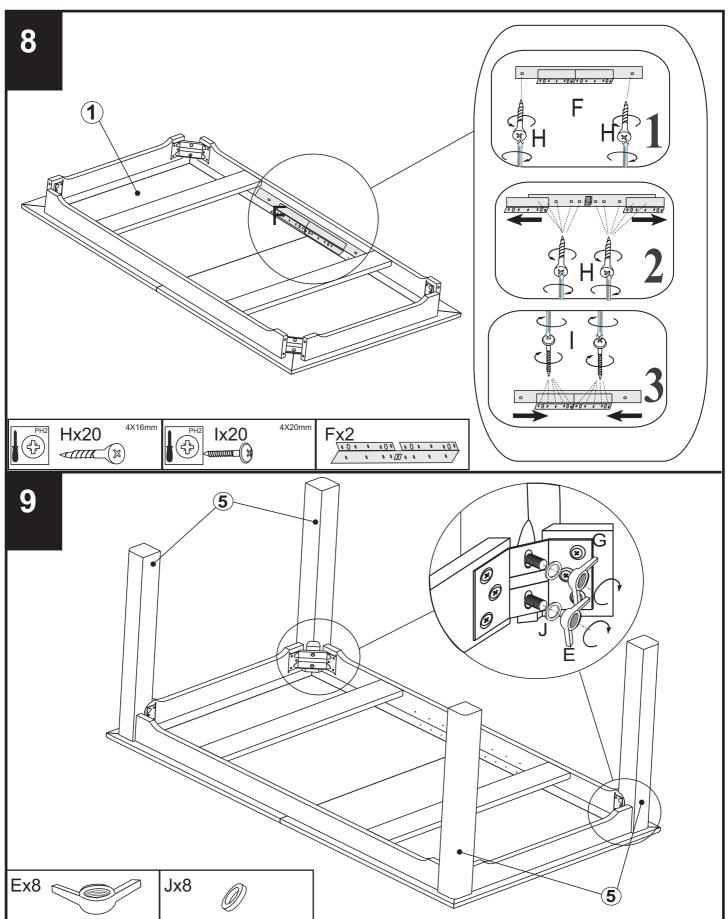

| 44 |  |  |  |
| Ι                  | 4x20 mm        | 20 |  |  |  |



#### Fixtures and fittings supplied (not to scale)

| Ref | Dimensions | Visual                                   | Qty |
|-----|------------|------------------------------------------|-----|
| F   | N/A        | 00 0 0 000 000 0 000 0 000 0 000 0 000 0 | 2   |
| G   | N/A        | 0 0 0                                    | 4   |
| J   | N/A        | 0                                        | 8   |
| L   | N/A        |                                          | 6   |
| М   | N/A        | 6                                        | 1   |

## DORSET EXTENDING DINING TABLE



### DORSET EXTENDING DINING TABLE



### DORSET EXTENDING DINING TABLE



## DORSET EXTENDING DINING TABLE



## DORSET EXTENDING DINING TABLE



## DORSET EXTENDING DINING TABLE



## DORSET EXTENDING DINING TABLE



# DORSET EXTENDING DINING TABLE 697906