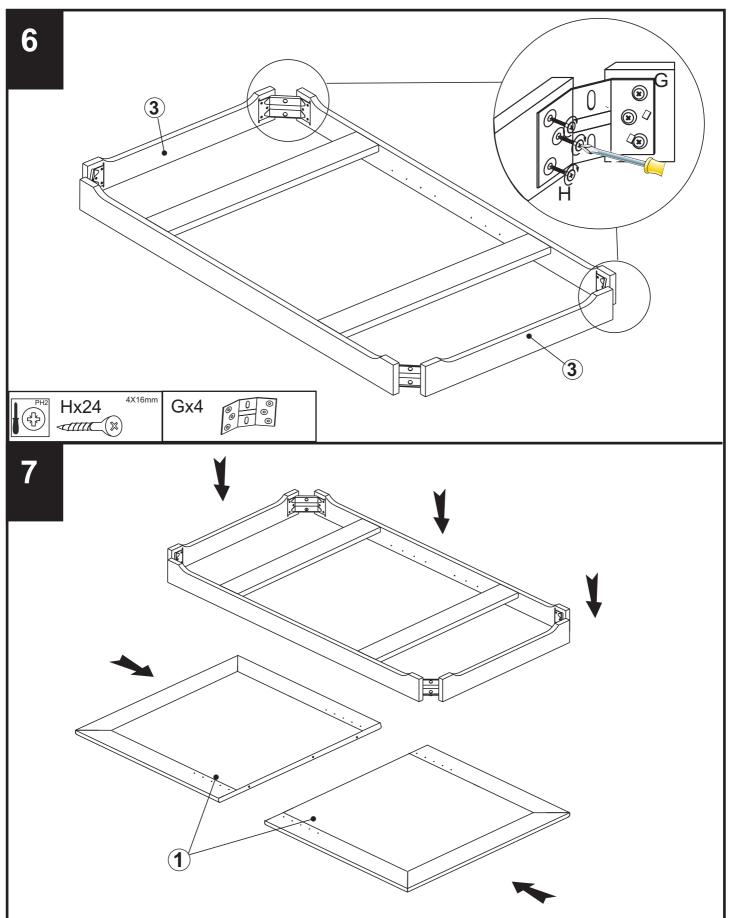

|
| Н                  | 4x16 mm        | 44 |  |  |  |
| Ι                  | 4x20 mm        | 20 |  |  |  |



#### Fixtures and fittings supplied (not to scale)

| Ref | Dimensions | Visual                                   | Qty |
|-----|------------|------------------------------------------|-----|
| F   | N/A        | 00 0 0 000 000 0 000 0 000 0 000 0 000 0 | 2   |
| G   | N/A        | 0 0 0                                    | 4   |
| J   | N/A        | 0                                        | 8   |
| L   | N/A        |                                          | 6   |
| М   | N/A        | 6                                        | 1   |

## DORSET EXTENDING DINING TABLE



### DORSET EXTENDING DINING TABLE



### DORSET EXTENDING DINING TABLE



## DORSET EXTENDING DINING TABLE



## DORSET EXTENDING DINING TABLE



## DORSET EXTENDING DINING TABLE



## DORSET EXTENDING DINING TABLE



# DORSET EXTENDING DINING TABLE 697906