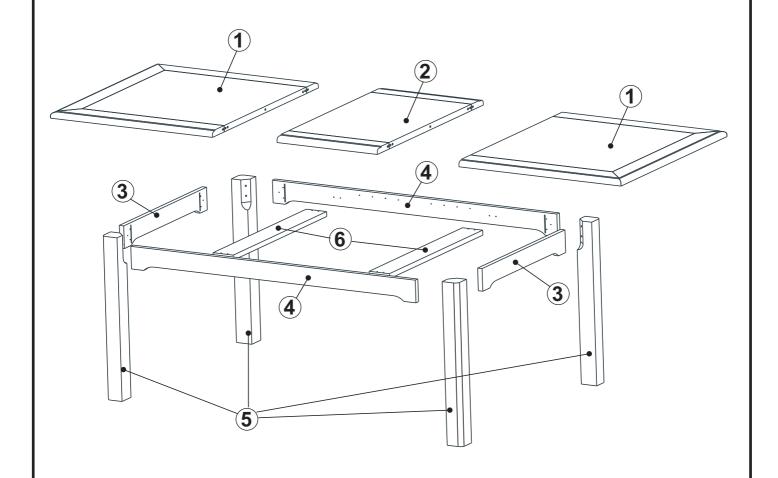

### **GETTING TO KNOW YOUR PRODUCT**

Components supplied. Please use this guide if you require replacement parts.

| Ref | Dimensions | Visual | Qty | Ctn |
|-----|------------|--------|-----|-----|
| 1   | 80x90 cm   |        | 2   | 1   |
| 2   | 49,5x90 cm |        | 1   | 1   |
| 3   | 140x10 cm  |        | 2   | 2   |
| 4   | 70x10 cm   | ii     | 2   | 2   |
| 5   | 72x8 cm    | • •    | 4   | 2   |
| 6   | 79x13 cm   | : :    | 2   | 1   |