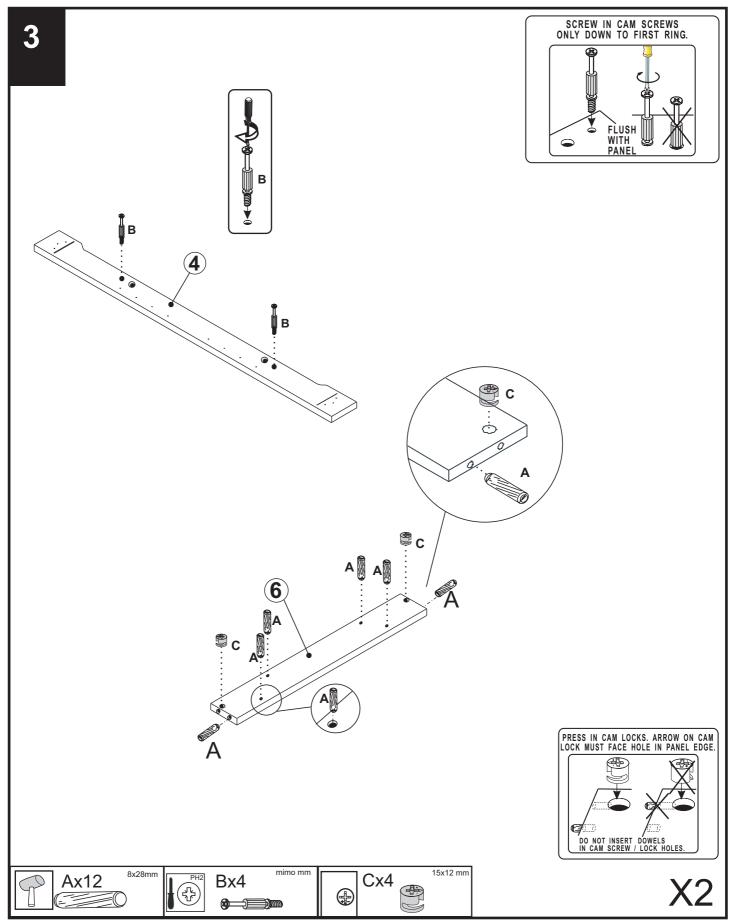

| 8  |  |  |  |
| E                  | M8 mm          | 8  |  |  |  |
| Н                  | 4x16 mm        | 44 |  |  |  |
| Ι                  | 4x20 mm        | 20 |  |  |  |



#### Fixtures and fittings supplied (not to scale)

| Ref | Dimensions | Visual                                   | Qty |
|-----|------------|------------------------------------------|-----|
| F   | N/A        | 00 0 0 000 000 0 000 0 000 0 000 0 000 0 | 2   |
| G   | N/A        | 0 0 0                                    | 4   |
| J   | N/A        | 0                                        | 8   |
| L   | N/A        |                                          | 6   |
| М   | N/A        | 6                                        | 1   |

## DORSET EXTENDING DINING TABLE



### DORSET EXTENDING DINING TABLE



### DORSET EXTENDING DINING TABLE



## DORSET EXTENDING DINING TABLE



## DORSET EXTENDING DINING TABLE



## DORSET EXTENDING DINING TABLE



## DORSET EXTENDING DINING TABLE



# DORSET EXTENDING DINING TABLE 697906