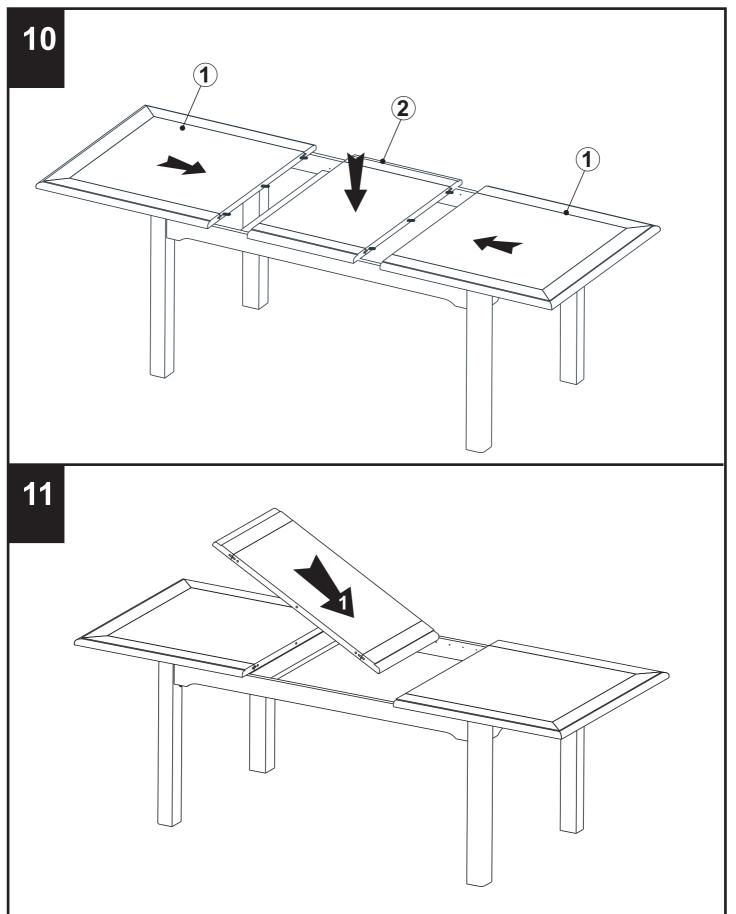

| 4x20 mm        | 20 |  |  |  |



#### Fixtures and fittings supplied (not to scale)

| Ref | Dimensions | Visual                                   | Qty |
|-----|------------|------------------------------------------|-----|
| F   | N/A        | 00 0 0 000 000 0 000 0 000 0 000 0 000 0 | 2   |
| G   | N/A        | 0 0 0                                    | 4   |
| J   | N/A        | 0                                        | 8   |
| L   | N/A        |                                          | 6   |
| М   | N/A        | 6                                        | 1   |

## DORSET EXTENDING DINING TABLE



### DORSET EXTENDING DINING TABLE



### DORSET EXTENDING DINING TABLE



## DORSET EXTENDING DINING TABLE



## DORSET EXTENDING DINING TABLE



## DORSET EXTENDING DINING TABLE



## DORSET EXTENDING DINING TABLE



# DORSET EXTENDING DINING TABLE 697906