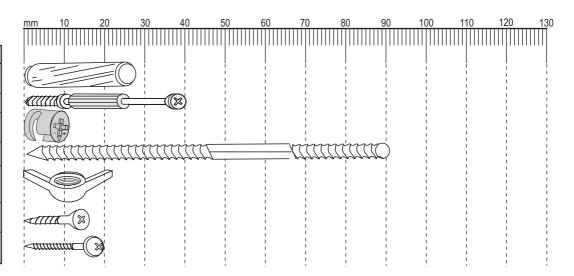

### DORSET EXTENDING DINING TABLE

697906 Assembly instructions

| Fixtures and fittings  |
|------------------------|
| supplied (actual size) |

| Ref Dimensions Qty |                |    |  |  |  |
|--------------------|----------------|----|--|--|--|
| Ref                | Ref Dimensions |    |  |  |  |
| Α                  | 8x28 mm        | 12 |  |  |  |
| В                  | mimio mm       | 4  |  |  |  |
| С                  | 15x12 mm       | 4  |  |  |  |
| D                  | 6x90 mm        | 8  |  |  |  |
| E                  | M8 mm          | 8  |  |  |  |
| Н                  | 4x16 mm        | 44 |  |  |  |
| Ι                  | 4x20 mm        | 20 |  |  |  |

#### Fixtures and fittings supplied (not to scale)

| Ref | Dimensions | Visual                                   | Qty |
|-----|------------|------------------------------------------|-----|
| F   | N/A        | 00 0 0 000 000 0 000 0 000 0 000 0 000 0 | 2   |
| G   | N/A        | 0 0 0                                    | 4   |
| J   | N/A        | 0                                        | 8   |
| L   | N/A        |                                          | 6   |
| М   | N/A        | 6                                        | 1   |