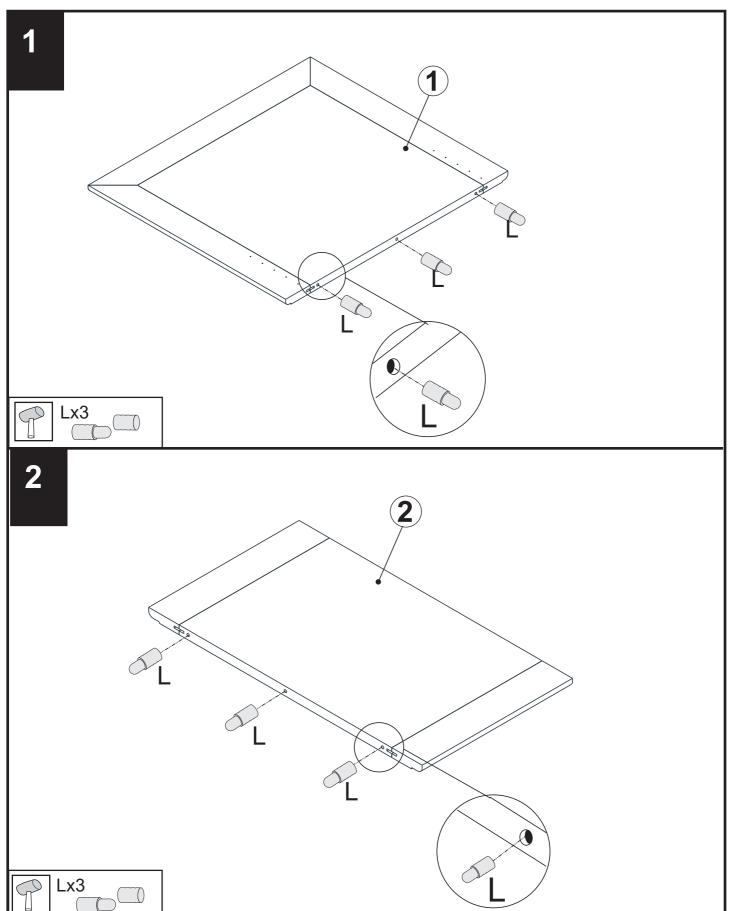

Ensure the product is fully assembled as illustrated and all fixings are fully tightened before use.

Wipe occasionally with a soft cloth slightly dampened with water. Then buff with a dry clean soft cloth.