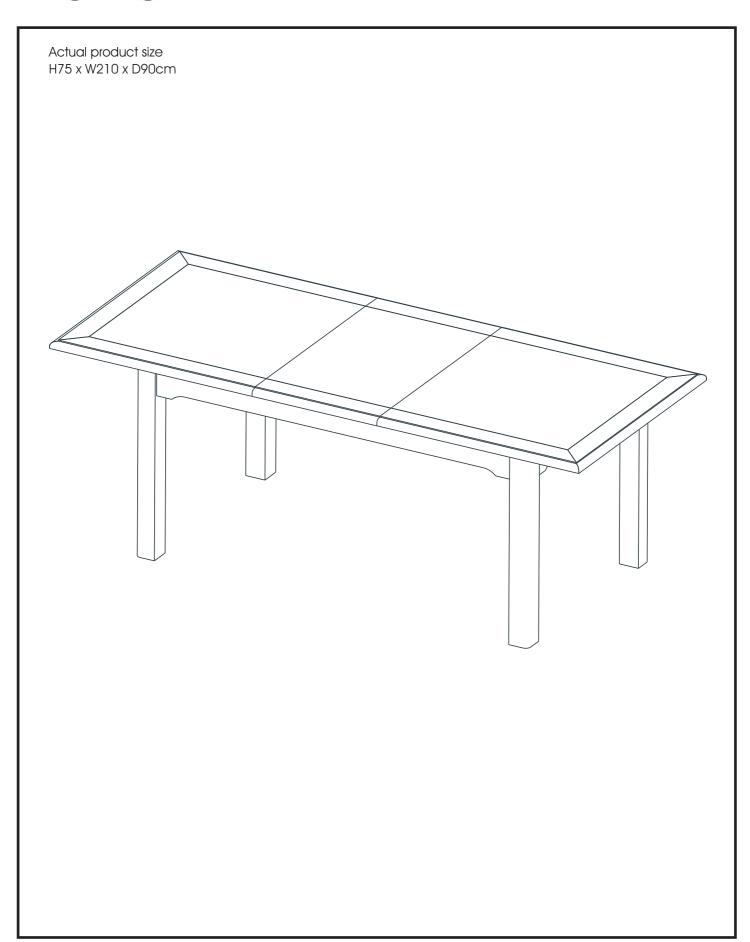

not to scale)

| Ref | Dimensions | Visual                                   | Qty |
|-----|------------|------------------------------------------|-----|
| F   | N/A        | 00 0 0 000 000 0 000 0 000 0 000 0 000 0 | 2   |
| G   | N/A        | 0 0 0                                    | 4   |
| J   | N/A        | 0                                        | 8   |
| L   | N/A        |                                          | 6   |
| М   | N/A        | 6                                        | 1   |

## DORSET EXTENDING DINING TABLE



### DORSET EXTENDING DINING TABLE



### DORSET EXTENDING DINING TABLE



## DORSET EXTENDING DINING TABLE



## DORSET EXTENDING DINING TABLE



## DORSET EXTENDING DINING TABLE



## DORSET EXTENDING DINING TABLE



# DORSET EXTENDING DINING TABLE 697906