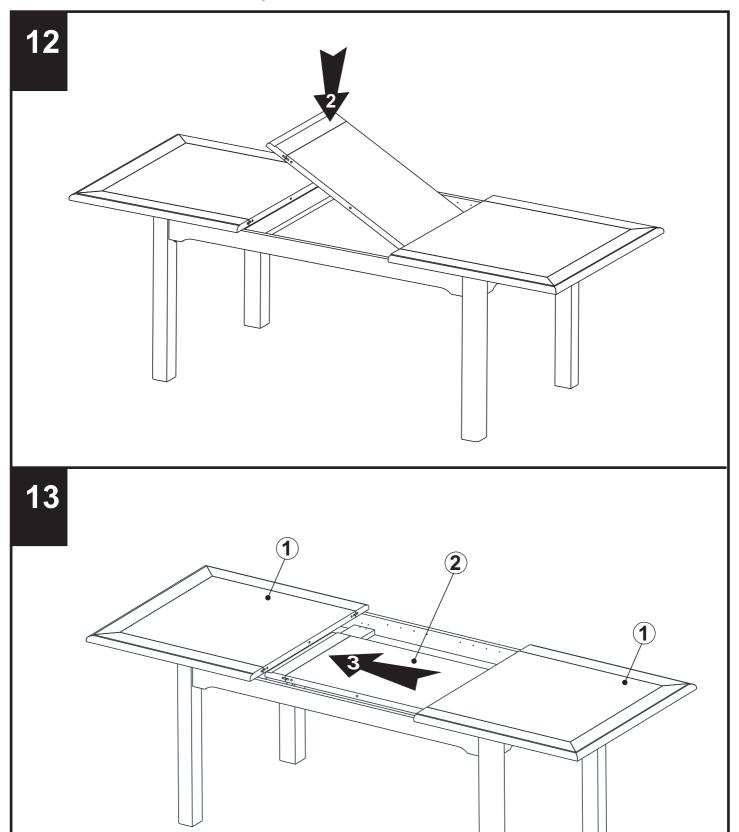

|



#### Fixtures and fittings supplied (not to scale)

| Ref | Dimensions | Visual                                   | Qty |
|-----|------------|------------------------------------------|-----|
| F   | N/A        | 00 0 0 000 000 0 000 0 000 0 000 0 000 0 | 2   |
| G   | N/A        | 0 0 0                                    | 4   |
| J   | N/A        | 0                                        | 8   |
| L   | N/A        |                                          | 6   |
| М   | N/A        | 6                                        | 1   |

## DORSET EXTENDING DINING TABLE



### DORSET EXTENDING DINING TABLE



### DORSET EXTENDING DINING TABLE



## DORSET EXTENDING DINING TABLE



## DORSET EXTENDING DINING TABLE



## DORSET EXTENDING DINING TABLE



## DORSET EXTENDING DINING TABLE



# DORSET EXTENDING DINING TABLE 697906