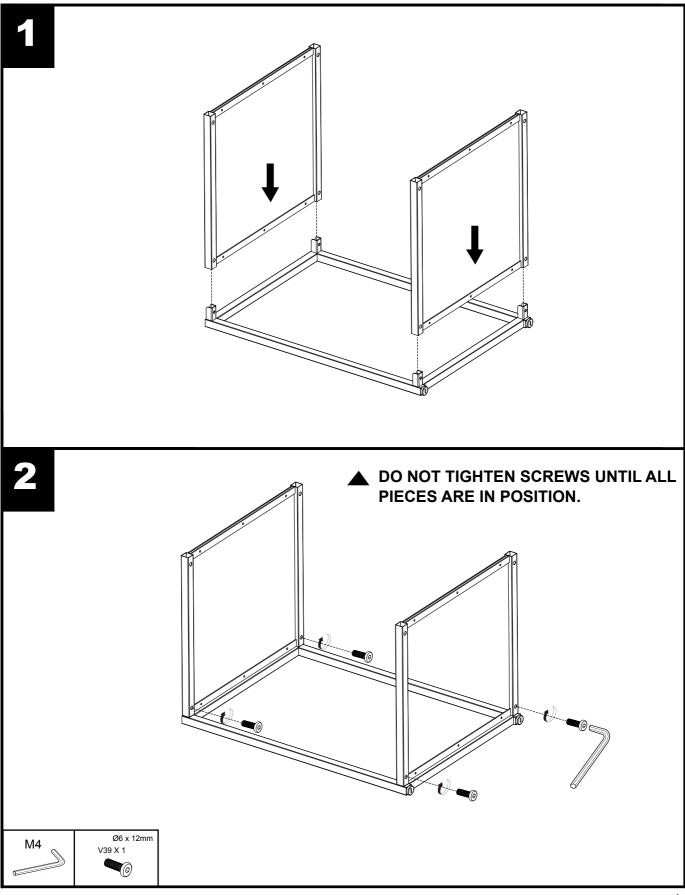

# WHITE AND MIRROR SIDE 702058 Assembly instructions

| uppi | ied (actual size | )<br>    |                | <b>,</b> , IIII III | ₽<br>ЩШШ |   |   | 4<br>4 |   | 8<br>  | ۵۷<br>اسا |   | 6<br> | 100 |
|------|------------------|----------|----------------|---------------------|----------|---|---|--------|---|--------|-----------|---|-------|-----|
| Ref  | Dimensions       | Qty      | Extra Fittings |                     |          |   |   |        |   |        |           |   |       |     |
| /39  | Ø6 x 12mm        | 8        | 1              |                     |          |   |   |        |   |        |           |   |       | I   |
|      |                  | <u> </u> |                |                     |          |   |   |        |   |        |           |   |       |     |
|      |                  |          |                |                     | I        |   |   |        |   |        |           |   |       |     |
|      |                  |          |                |                     | ļ        | 1 |   |        |   | I<br>I |           |   | 1     |     |
|      |                  |          |                |                     | 1        | 1 |   |        | Ì |        |           | Í | 1     |     |
|      |                  |          |                |                     |          |   |   |        | i | İ      |           |   |       | Ì   |
|      |                  |          |                |                     | Ì        |   | İ | İ      | i | i      |           |   | Ì     | Ì   |
|      |                  |          |                | Ì                   | i        | Ì | i | i      | i | i      | İ         | Ì | İ     | İ   |
|      |                  |          |                | Ì                   | Ì        | İ | İ | İ      | İ | İ      | İ         | İ | Ì     | İ   |
|      |                  |          |                |                     |          |   |   |        | I |        |           |   |       |     |
|      |                  |          |                |                     |          |   |   |        | Ι |        |           |   |       |     |
|      |                  |          |                |                     |          |   |   |        |   |        |           |   |       |     |
|      |                  |          |                |                     |          |   |   |        | I |        |           |   |       |     |
|      |                  |          |                |                     |          |   |   |        |   |        |           |   |       |     |
|      |                  |          |                |                     |          |   |   |        |   |        |           |   |       |     |
|      |                  |          |                |                     | 1        |   |   |        |   |        |           |   |       |     |
|      |                  |          |                |                     |          |   |   |        |   |        |           |   |       |     |
|      |                  |          |                |                     |          |   |   |        |   |        |           |   |       |     |
|      |                  |          |                | ÷                   |          |   |   |        |   |        |           |   | ÷     | :   |

#### Fixtures and fittings supplied (not to scale)

| Ref | Dimensions | Visual | Qty |
|-----|------------|--------|-----|
| T1  | M4         |        | 1   |