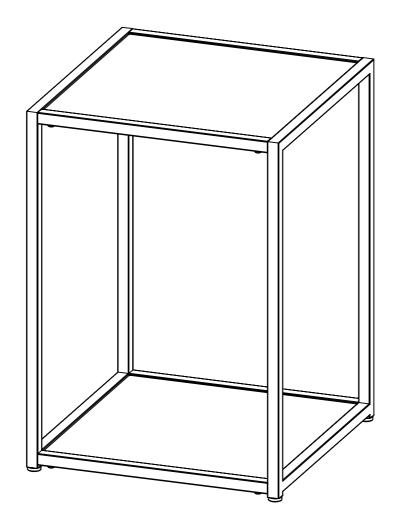

#### Actual product size

H56 x D40 x W40 cm

With: Assembly instruction Missing or damaged parts

CALL: 0333 777 8999

#### Actual product size

H56 x D40 x W40 cm