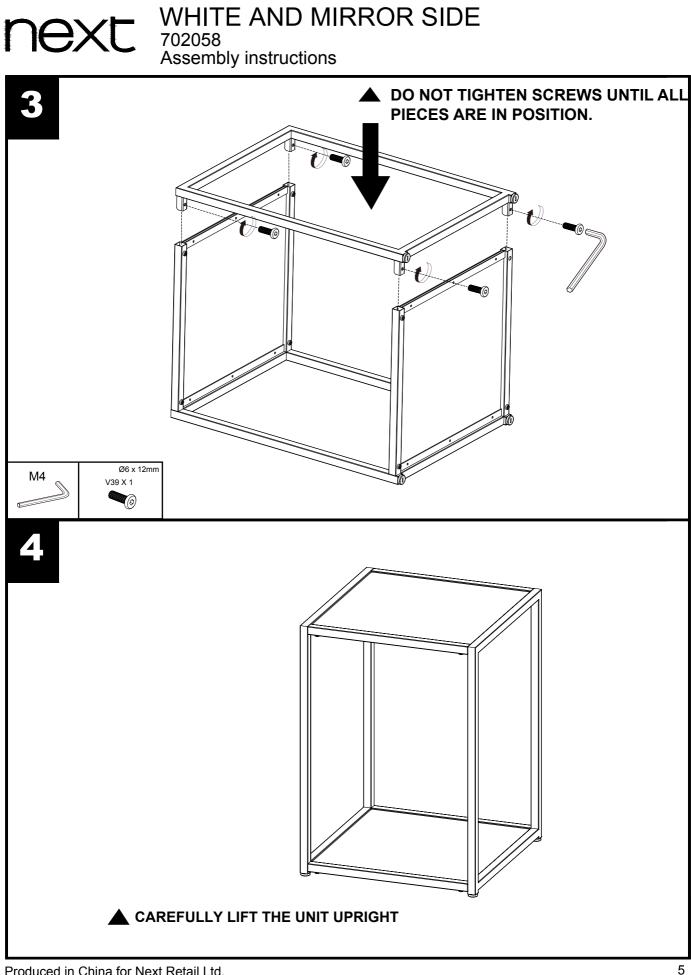

|          |                |                     | 1        |   |   |        |   |        |           |   |       |     |
|      |                  |          |                |                     |          |   |   |        |   |        |           |   |       |     |
|      |                  |          |                |                     |          |   |   |        |   |        |           |   |       |     |
|      |                  |          |                | ÷                   |          |   |   |        |   |        |           |   | ÷     | :   |

#### Fixtures and fittings supplied (not to scale)

| Ref | Dimensions | Visual | Qty |
|-----|------------|--------|-----|
| T1  | M4         |        | 1   |

# WHITE AND MIRROR SIDE 702058 Assembly instructions

next







## WHITE AND MIRROR SIDE

#### Actual product size

H56 x D40 x W40 cm