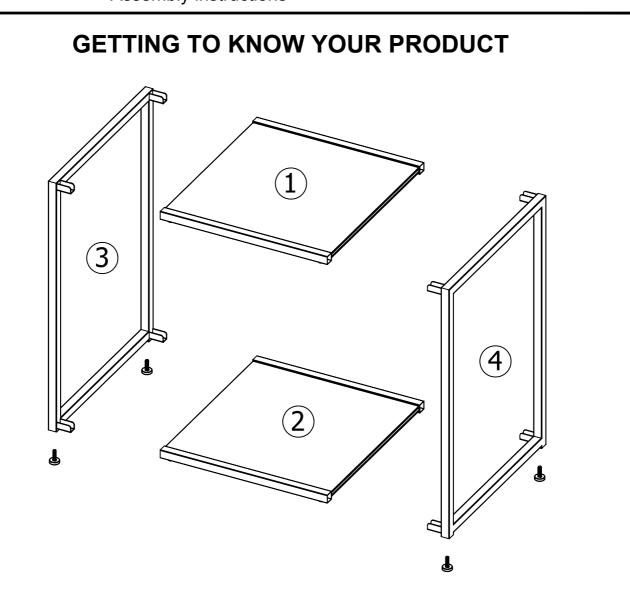

team on 0333 777 8999 and they will be happy to arrange for a replacement to be sent to you free of charge.

#### Home service technicians

If you have a fault with your product, please contact our customer service team on 0333 777 8999. If you have had the product for 28 days or less you may be offered a replacement,refund or for a fully trained home service technician to visit your home to assess the fault and repair the product where possible. If you have had the product for more than 28 days we will send an independant home service technician to review and repair the product where possible and recommend further action.

#### You can write to us at

Home Customer Services Next Retail Ltd. Desford Road, Leicester, LE19 4AT

To view our full furniture range please visit www.next.co.uk





| Ref | Dimensions | Visual | Qty | Ctn |  |
|-----|------------|--------|-----|-----|--|
| 1   | 56x40cm    |        | 2   | 1   |  |
| 2   | 40x36.5cm  |        | 2   | 1   |  |

Components supplied. Please use this guide if you require replacement parts.



# WHITE AND MIRROR SIDE 702058 Assembly instructions

| uppi | ied (actual size | )<br>    |                | <b>,</b> , IIII III | ₽<br>ЩШШ |   |   | 4<br>4 |   | 8<br>  | ۵۷<br>اسا |   | 6<br> | 100 |
|------|------------------|----------|----------------|---------------------|----------|---|---|--------|---|--------|-----------|---|-------|-----|
| Ref  | Dimensions       | Qty      | Extra Fittings |                     |          |   |   |        |   |        |           |   |       |     |
| /39  | Ø6 x 12mm        | 8