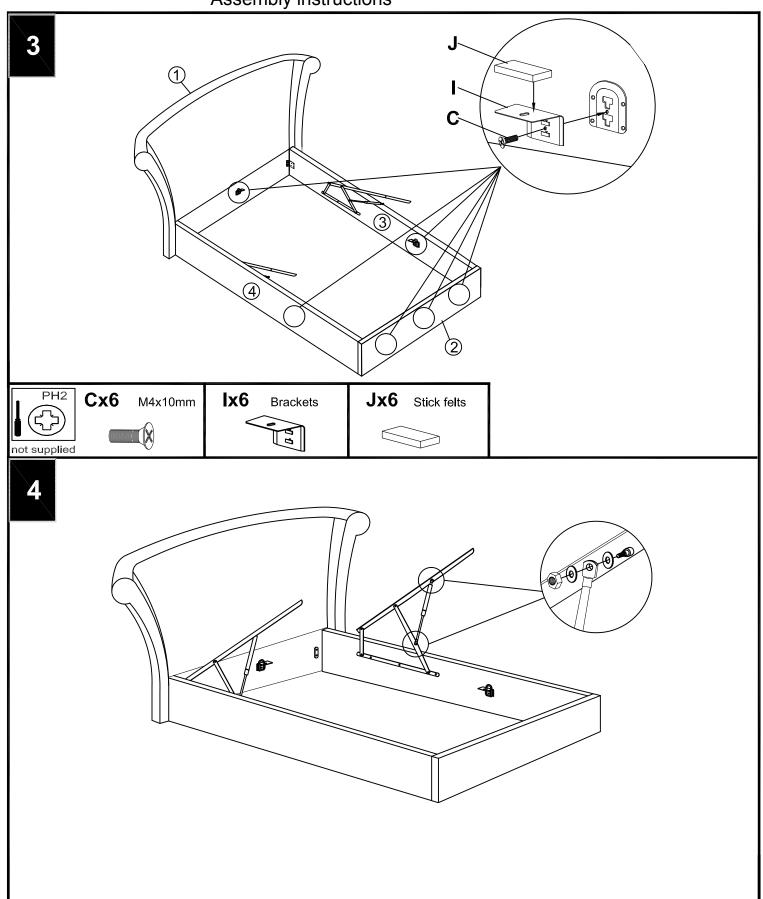

## Assembly instructions

Components supplied. Please use this guide if you require replacement parts.

| Comp | onents supplied. | rieuse use | this guide i |     |
|------|------------------|------------|--------------|-----|
| Ref  | Dimensions       | Visal      | Qty          | Ctn |
| 1    | Headboard        |            | 1            | 1   |
| 2    | Footboard        |            | 1            | 2   |
| 3    | side rail        |            | 1            | 2   |
| 4    | side rail        |            | 1            | 2   |

| Ref | Dimensions      | Visal    | Qty | Ctn |
|-----|-----------------|----------|-----|-----|
| 5   | Baseboards      |          | 3   | 3   |
| 6   | Slat frame      |          | 2   | 4   |
| 7   | Mattress holder |          | 2   | 2   |
| 8   | Handle          | <b>F</b> | 1   | 2   |