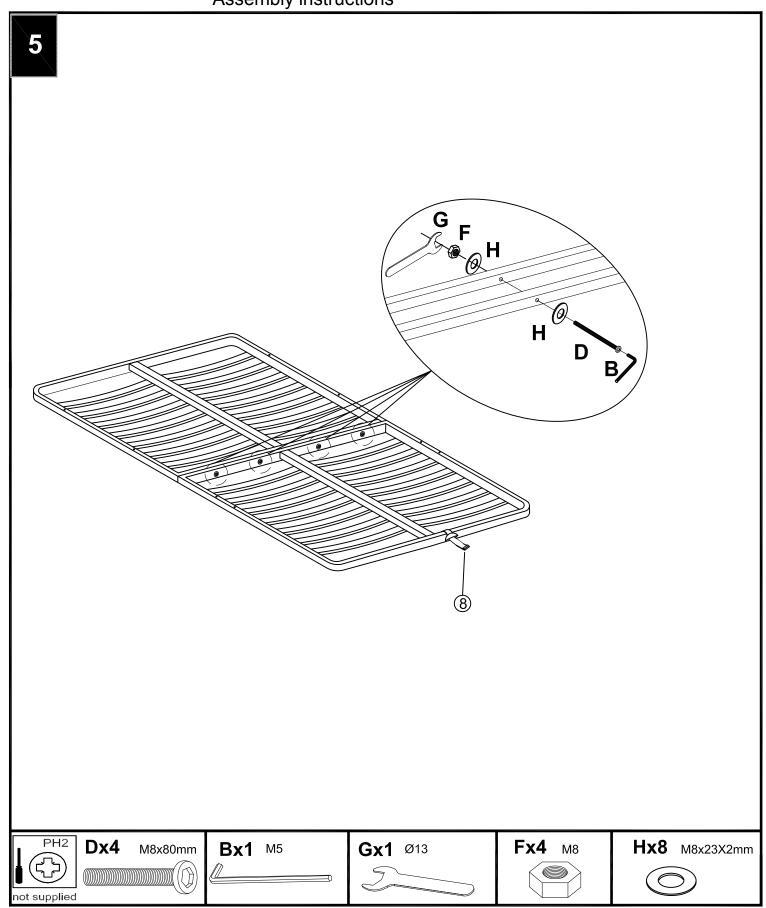

## Assembly instructions

Components supplied. Please use this guide if you require replacement parts.

| Comp | onents supplied. | rieuse use | this guide i |     |
|------|------------------|------------|--------------|-----|
| Ref  | Dimensions       | Visal      | Qty          | Ctn |
| 1    | Headboard        |            | 1            | 1   |
| 2    | Footboard        |            | 1            | 2   |
| 3    | side rail        |            | 1            | 2   |
| 4    | side rail        |            | 1            | 2   |

| Ref | Dimensions      | Visal    | Qty | Ctn |
|-----|-----------------|----------|-----|-----|
| 5   | Baseboards      |          | 3   | 3   |
| 6   | Slat frame      |          | 2   | 4   |
| 7   | Mattress holder |          | 2   | 2   |
| 8   | Handle          | <b>F</b> | 1   | 2   |