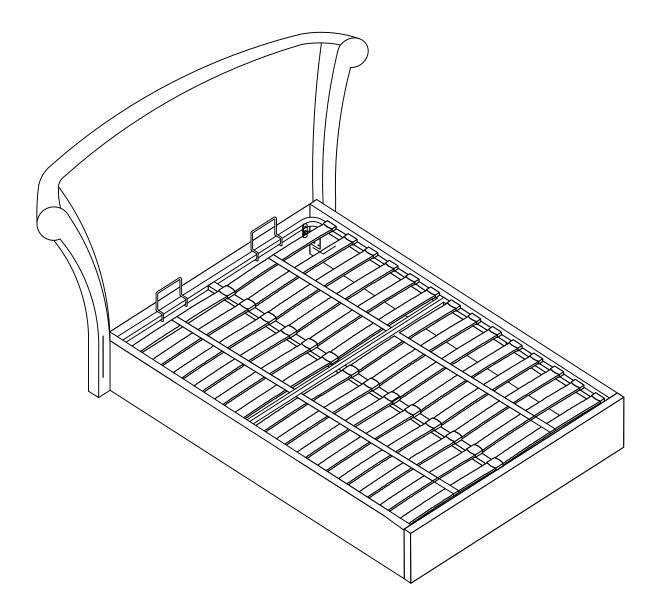

### Assembly instructions

Actual product size W188.5cm X L214.5cm X H122cm

Fabric content

708596-100%polyester

459061-100%polyester

802803-50%polyester,50%Viscose

419528-50%polyester,50%polyurethane

**IMPORTANT - RETAIN FOR FUTURE REFERENCE** 

Ensure the product is fully assembled as illustrated and all fixings are fully tightened before use. Check fixings regularly to ensure they remain tight.

When moving your assembled bed. It is best to lift the bed and never to drag it. Please check that the centre support rail is securely fixed in place.