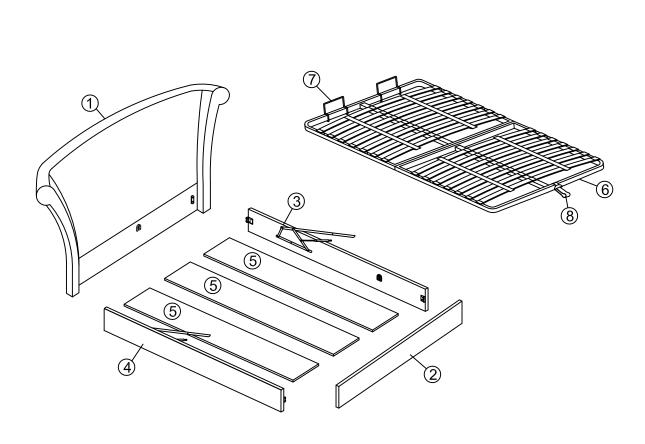

## Assembly instructions

Components supplied. Please use this guide if you require replacement parts.

| Comp | onents supplied. | rieuse use | this guide i |     |
|------|------------------|------------|--------------|-----|
| Ref  | Dimensions       | Visal      | Qty          | Ctn |
| 1    | Headboard        |            | 1            | 1   |
| 2    | Footboard        |            | 1            | 2   |
| 3    | side rail        |            | 1            | 2   |
| 4    | side rail        |            | 1            | 2   |

| Ref | Dimensions      | Visal    | Qty | Ctn |
|-----|-----------------|----------|-----|-----|
| 5   | Baseboards      |          | 3   | 3   |
| 6   | Slat frame      |          | 2   | 4   |
| 7   | Mattress holder |          | 2   | 2   |
| 8   | Handle          | <b>F</b> | 1   | 2   |