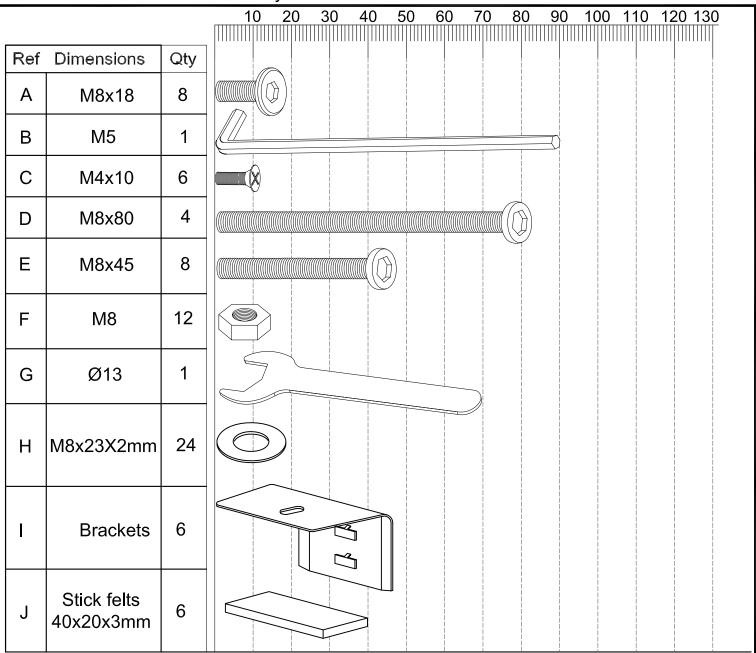

#### **Tools required**

not supplied

#### Missing parts

If you are missing any fixtures and fittings for your product please contact our customer service team on **0333 777 8999** and they will be happy to arrange for a replacement to be sent to you free of charge.