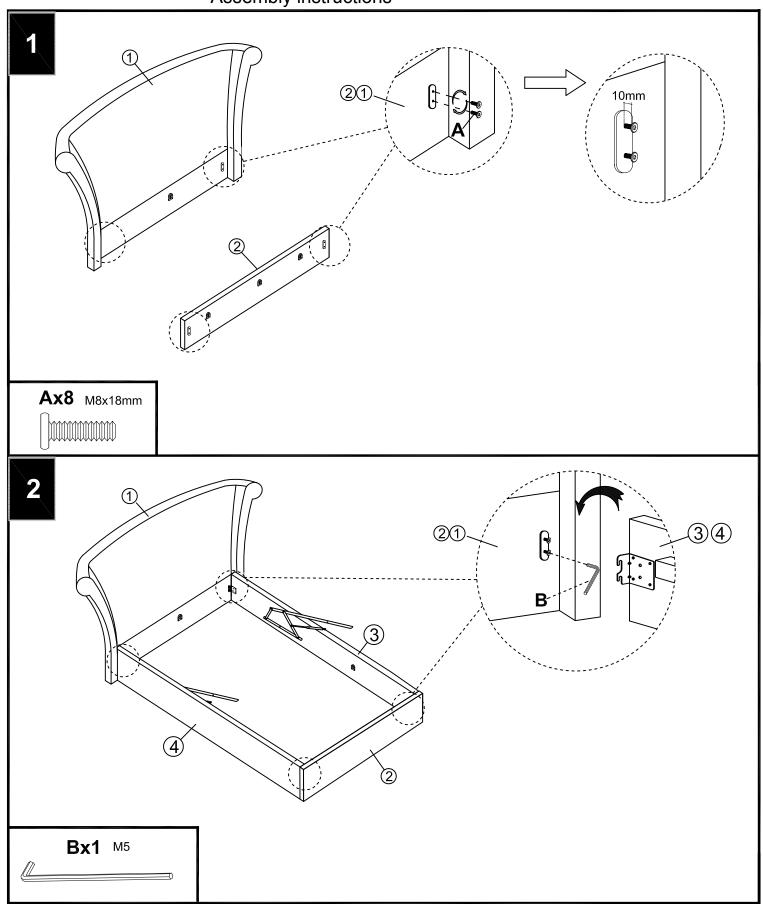

## **BEFORE YOU START**

Unwrap all packaging materials and place the components on a clean surface to protect them from damage.

We recommend that the packaging is used to protect the surfaces during assembly.

Carefully check that you have all the parts before beginning assembly.