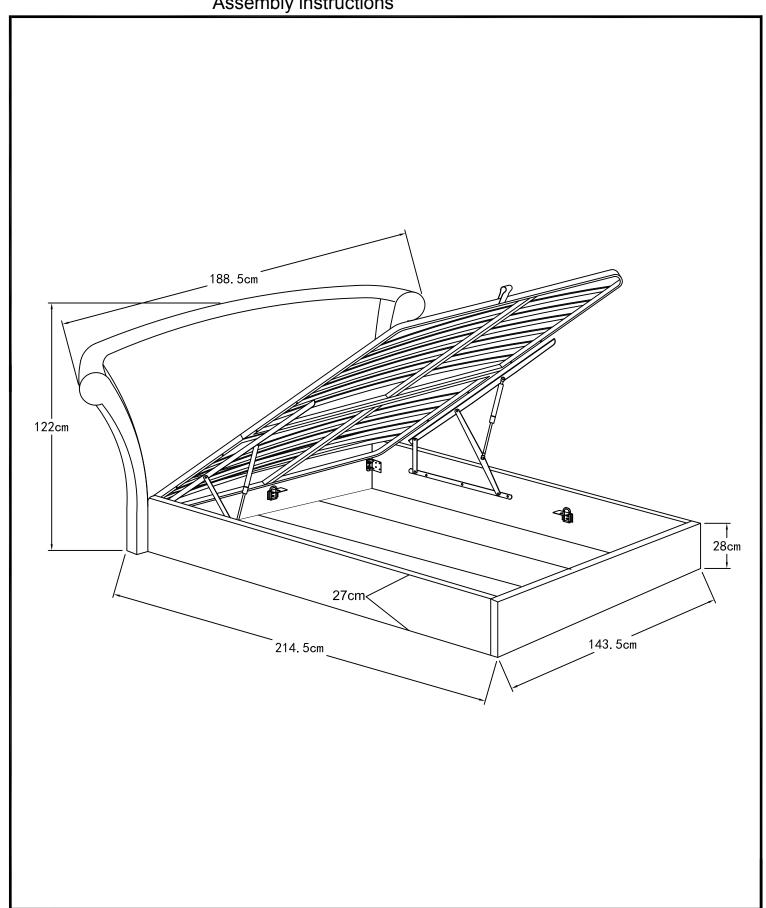

### Assembly instructions

Actual product size W188.5cm X L214.5cm X H122cm

Fabric content

708596-100%polyester

459061-100%polyester

802803-50%polyester,50%Viscose

419528-50%polyester,50%polyurethane

**IMPORTANT - RETAIN FOR FUTURE REFERENCE** 