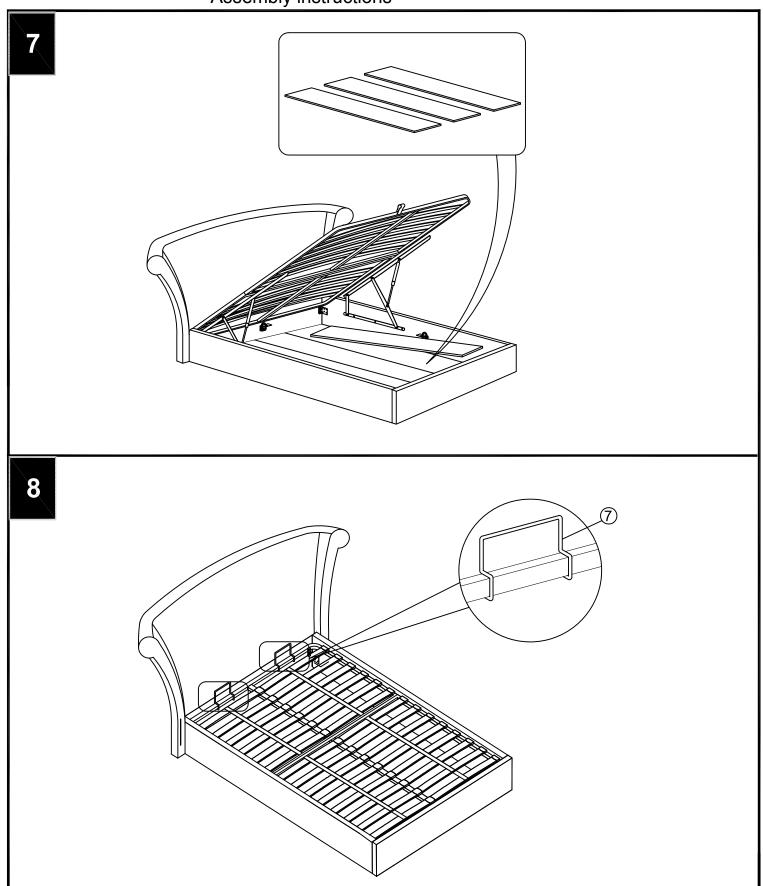

## Assembly instructions

Components supplied. Please use this guide if you require replacement parts.

| Comp | onents supplied. | rieuse use | this guide i |     |
|------|------------------|------------|--------------|-----|
| Ref  | Dimensions       | Visal      | Qty          | Ctn |
| 1    | Headboard        |            | 1            | 1   |
| 2    | Footboard        |            | 1            | 2   |
| 3    | side rail        |            | 1            | 2   |
| 4    | side rail        |            | 1            | 2   |

| Ref | Dimensions      | Visal    | Qty | Ctn |
|-----|-----------------|----------|-----|-----|
| 5   | Baseboards      |          | 3   | 3   |
| 6   | Slat frame      |          | 2   | 4   |
| 7   | Mattress holder |          | 2   | 2   |
| 8   | Handle          | <b>F</b> | 1   | 2   |