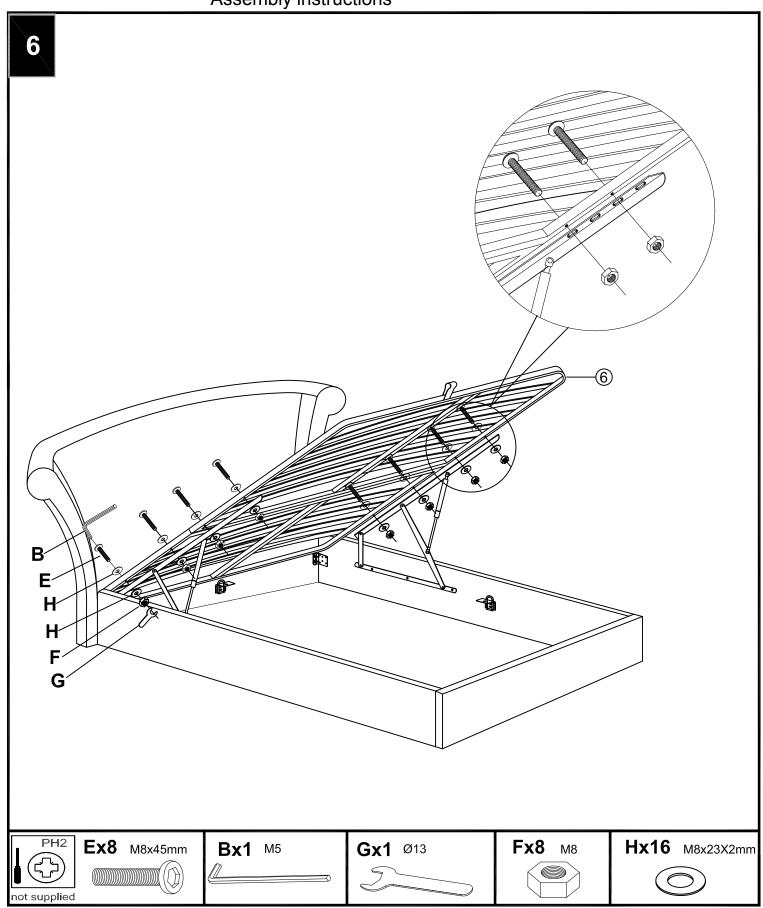

## Assembly instructions

Components supplied. Please use this guide if you require replacement parts.

| Comp | onents supplied. | rieuse use | this guide i |     |
|------|------------------|------------|--------------|-----|
| Ref  | Dimensions       | Visal      | Qty          | Ctn |
| 1    | Headboard        |            | 1            | 1   |
| 2    | Footboard        |            | 1            | 2   |
| 3    | side rail        |            | 1            | 2   |
| 4    | side rail        |            | 1            | 2   |

| Ref | Dimensions      | Visal    | Qty | Ctn |
|-----|-----------------|----------|-----|-----|
| 5   | Baseboards      |          | 3   | 3   |
| 6   | Slat frame      |          | 2   | 4   |
| 7   | Mattress holder |          | 2   | 2   |
| 8   | Handle          | <b>F</b> | 1   | 2   |