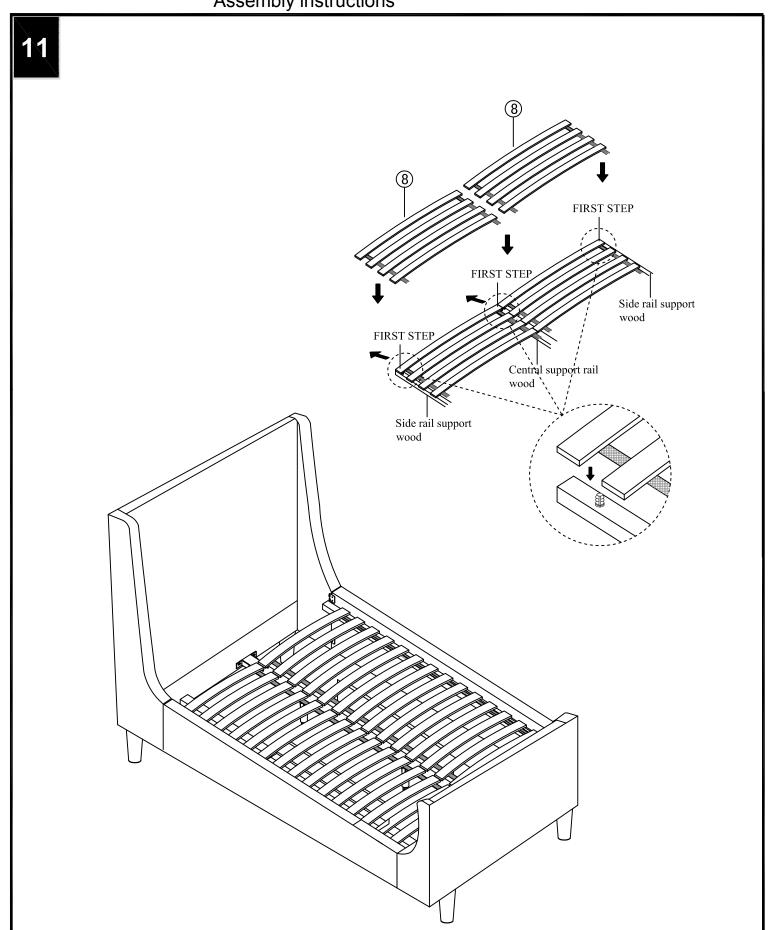

#### Assembly instructions

Ensure the product is fully assembled as illustrated and all fixings are fully tightened before use. Check fixings regularly to ensure they remain tight.

When moving your assembled bed. It is best to lift the bed and never to drag it. Please check that the centre support rail is securely fixed in place.

When adjusting the support legs ensure that the foot is set 5mm from the floor surface without the mattress in place. When in use the legs will create the required support for the product.

Never allow any kind of liquid to remain on your furniture. Absorption can cause materials to warp or finishes to de-laminate.