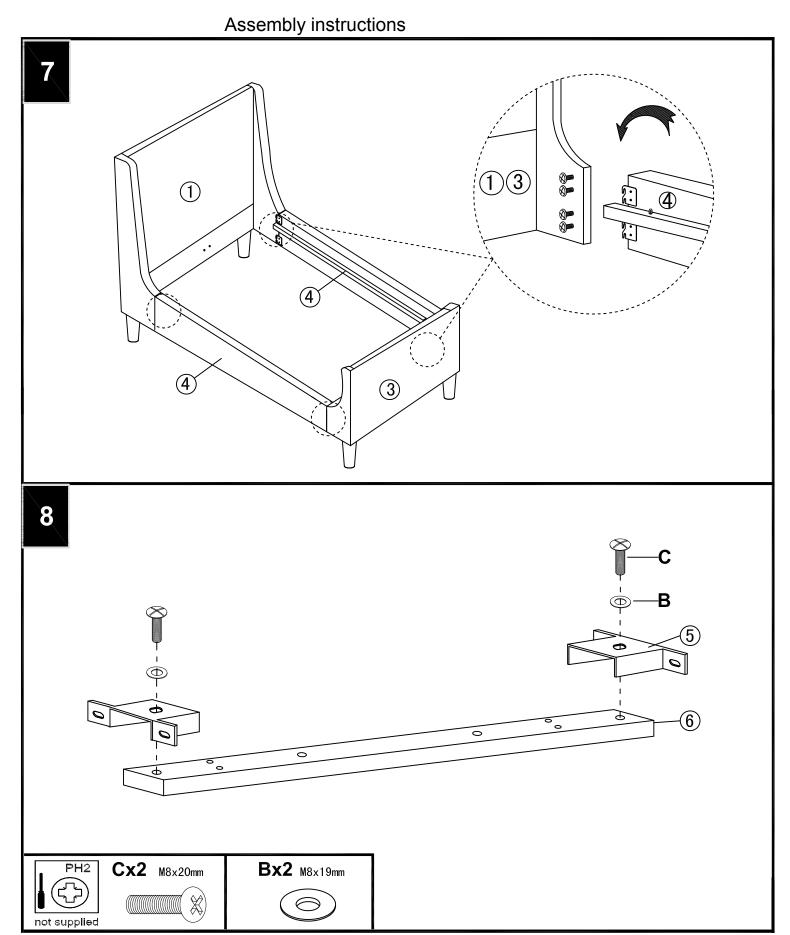

#### Assembly instructions

Ensure the product is fully assembled as illustrated and all fixings are fully tightened before use. Check fixings regularly to ensure they remain tight.

When moving your assembled bed. It is best to lift the bed and never to drag it. Please check that the centre support rail is securely fixed in place.