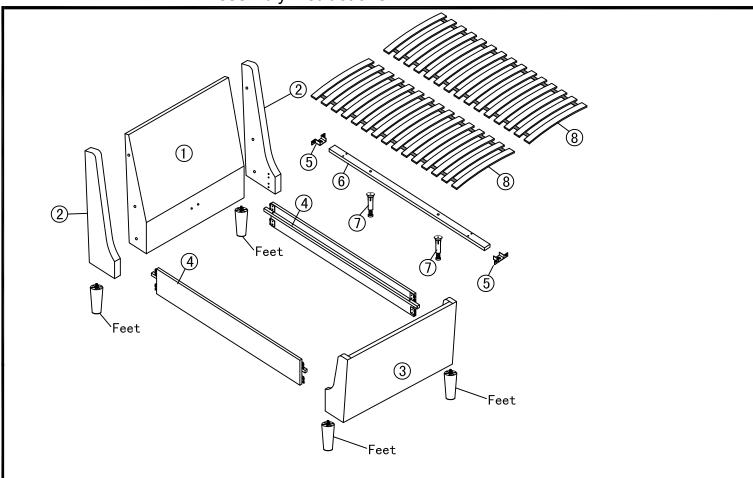

## Assembly instructions

Components supplied. Please use this guide if you require replacement parts.

| Ref | Dimensions | Visal | Qty | Ctn |
|-----|------------|-------|-----|-----|
| 1   | Headboard  |       | 1   | 1   |
| 2   | Wing       |       | 2   | 2   |
| 3   | Footboard  |       | 1   | 3   |
| 4   | Side Rails |       | 2   | 4   |

| Ref | Dimensions                    | Visal | Qty | Ctn |
|-----|-------------------------------|-------|-----|-----|
| 5   | Brackets                      |       | 2   | 4   |
| 6   | Center Support                |       | 1   | 4   |
| 7   | Support legs<br>(170mm-260mm) |       | 2   | 4   |
| 8   | Slats                         |       | 30  | 5   |