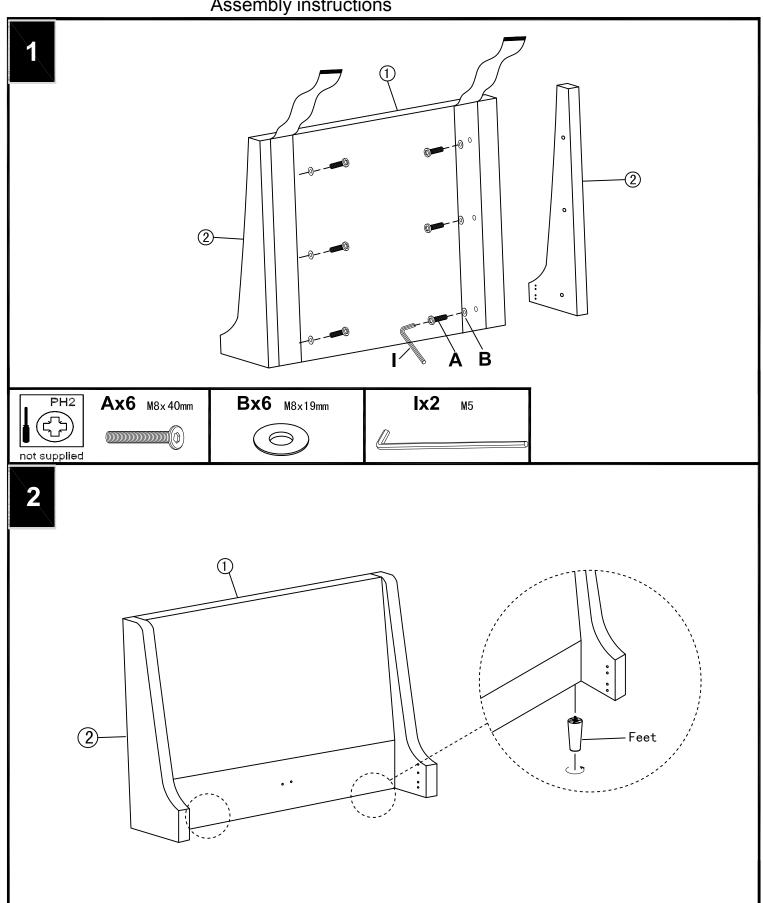

## Assembly instructions

Components supplied. Please use this guide if you require replacement parts.

| Ref | Dimensions | Visal | Qty | Ctn |
|-----|------------|-------|-----|-----|
| 1   | Headboard  |       | 1   | 1   |
| 2   | Wing       |       | 2   | 2   |
| 3   | Footboard  |       | 1   | 3   |
| 4   | Side Rails |       | 2   | 4   |

| Ref | Dimensions                    | Visal | Qty | Ctn |
|-----|-------------------------------|-------|-----|-----|
| 5   | Brackets                      |       | 2   | 4   |
| 6   | Center Support                |       | 1   | 4   |
| 7   | Support legs<br>(170mm-260mm) |       | 2   | 4   |
| 8   | Slats                         |       | 30  | 5   |