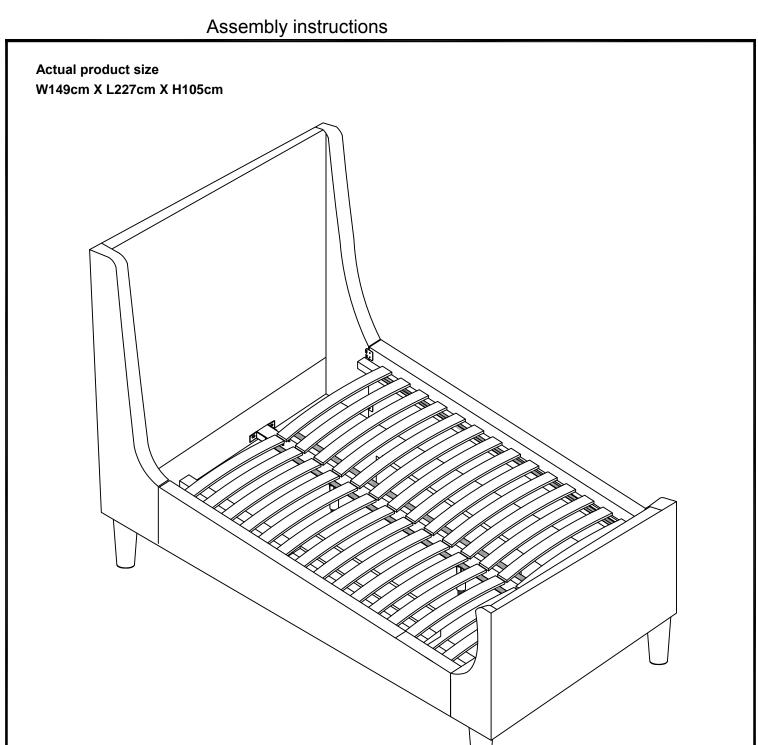

#### Assembly instructions

## Assembly instructions

Components supplied. Please use this guide if you require replacement parts.

| Ref | Dimensions | Visal | Qty | Ctn |
|-----|------------|-------|-----|-----|
| 1   | Headboard  |       | 1   | 1   |
| 2   | Wing       |       | 2   | 2   |
| 3   | Footboard  |       | 1   | 3   |
| 4   | Side Rails |       | 2   | 4   |

| Ref | Dimensions                    | Visal | Qty | Ctn |
|-----|-------------------------------|-------|-----|-----|
| 5   | Brackets                      |       | 2   | 4   |
| 6   | Center Support                |       | 1   | 4   |
| 7   | Support legs<br>(170mm-260mm) |       | 2   | 4   |
| 8   | Slats                         |       | 30  | 5   |