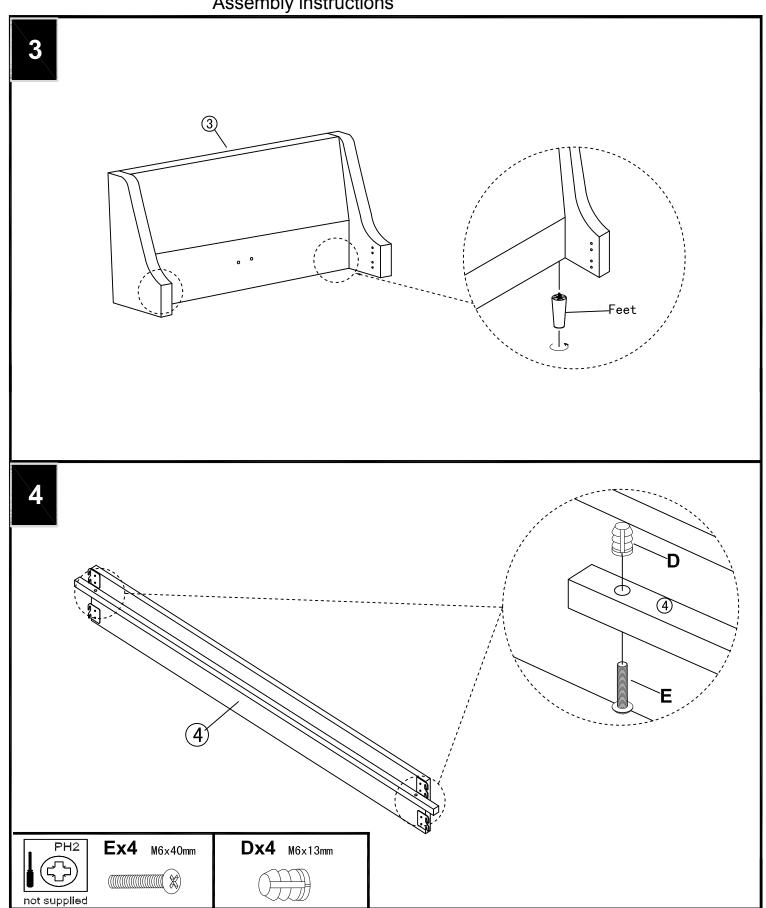

## Assembly instructions

Components supplied. Please use this guide if you require replacement parts.

| Ref | Dimensions | Visal | Qty | Ctn |
|-----|------------|-------|-----|-----|
| 1   | Headboard  |       | 1   | 1   |
| 2   | Wing       |       | 2   | 2   |
| 3   | Footboard  |       | 1   | 3   |
| 4   | Side Rails |       | 2   | 4   |

| Ref | Dimensions                    | Visal | Qty | Ctn |
|-----|-------------------------------|-------|-----|-----|
| 5   | Brackets                      |       | 2   | 4   |
| 6   | Center Support                |       | 1   | 4   |
| 7   | Support legs<br>(170mm-260mm) |       | 2   | 4   |
| 8   | Slats                         |       | 30  | 5   |