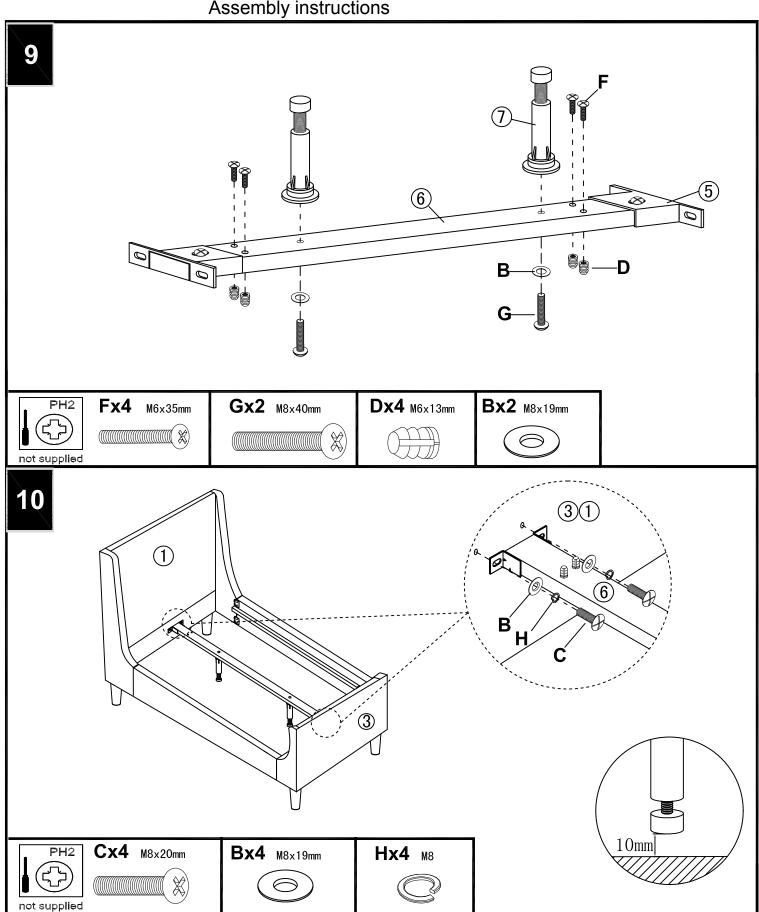

#### Assembly instructions

Ensure the product is fully assembled as illustrated and all fixings are fully tightened before use. Check fixings regularly to ensure they remain tight.

When moving your assembled bed. It is best to lift the bed and never to drag it. Please check that the centre support rail is securely fixed in place.