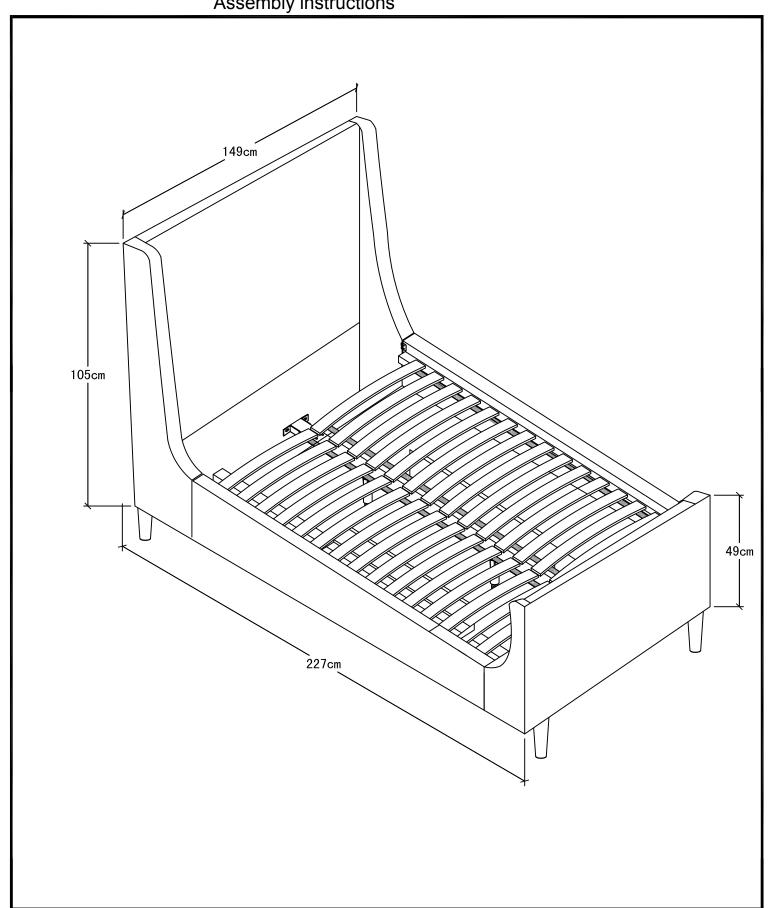

| 3   |
| 4   | Side Rails |       | 2   | 4   |

| Ref | Dimensions                    | Visal | Qty | Ctn |
|-----|-------------------------------|-------|-----|-----|
| 5   | Brackets                      |       | 2   | 4   |
| 6   | Center Support                |       | 1   | 4   |
| 7   | Support legs<br>(170mm-260mm) |       | 2   | 4   |
| 8   | Slats                         |       | 30  | 5   |



467544/727807/423189/977404/466294

#### Assembly instructions



(1tems not shown scale)



NOT SUPPLIED



467544/727807/423189/977404/466294





467544/727807/423189/977404/466294





467544/727807/423189/977404/466294





467544/727807/423189/977404/466294





467544/727807/423189/977404/466294





467544/727807/423189/977404/466294





467544/727807/423189/977404/466294