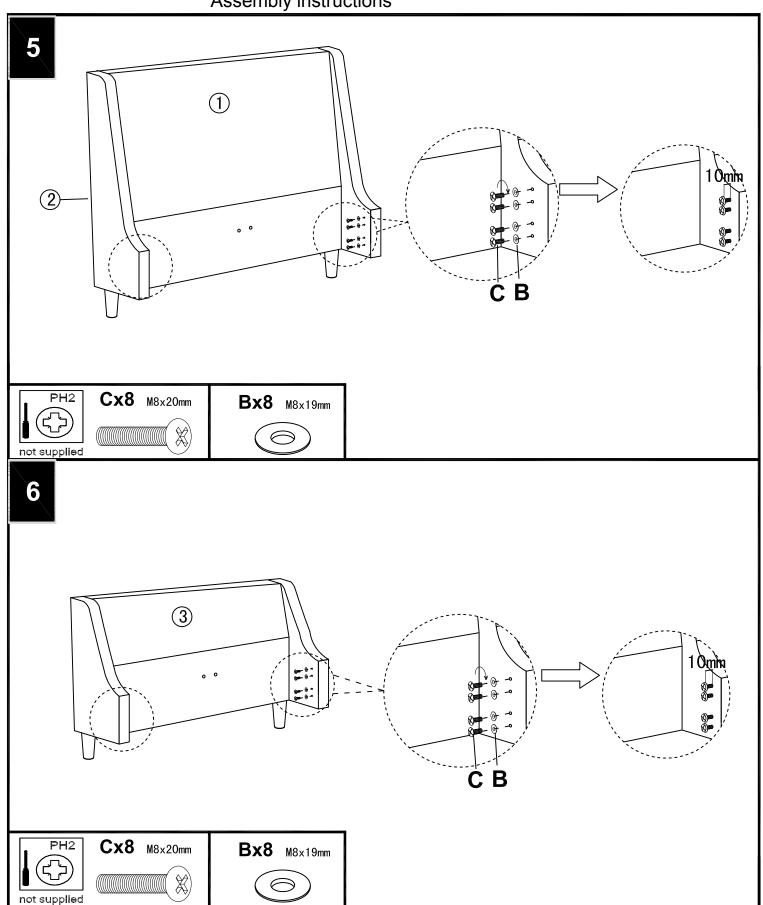

## Assembly instructions

Components supplied. Please use this guide if you require replacement parts.

| Ref | Dimensions | Visal | Qty | Ctn |
|-----|------------|-------|-----|-----|
| 1   | Headboard  |       | 1   | 1   |
| 2   | Wing       |       | 2   | 2   |
| 3   | Footboard  |       | 1   | 3   |
| 4   | Side Rails |       | 2   | 4   |

| Ref | Dimensions                    | Visal | Qty | Ctn |
|-----|-------------------------------|-------|-----|-----|
| 5   | Brackets                      |       | 2   | 4   |
| 6   | Center Support                |       | 1   | 4   |
| 7   | Support legs<br>(170mm-260mm) |       | 2   | 4   |
| 8   | Slats                         |       | 30  | 5   |