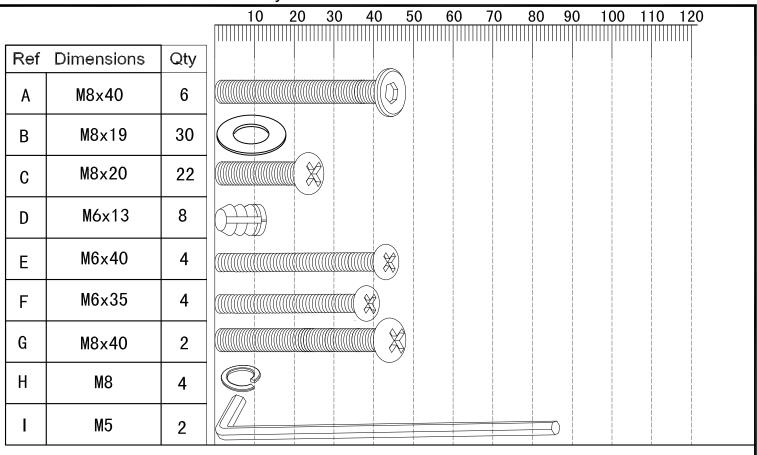

#### Assembly instructions

(1tems not shown scale)

NOT SUPPLIED

467544/727807/423189/977404/466294

467544/727807/423189/977404/466294

467544/727807/423189/977404/466294

467544/727807/423189/977404/466294

467544/727807/423189/977404/466294