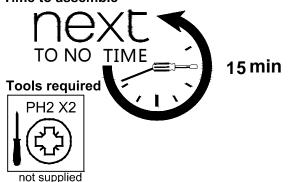

#### Number of people required to assemble

Two people are required to assemble this item

#### Time to assemble