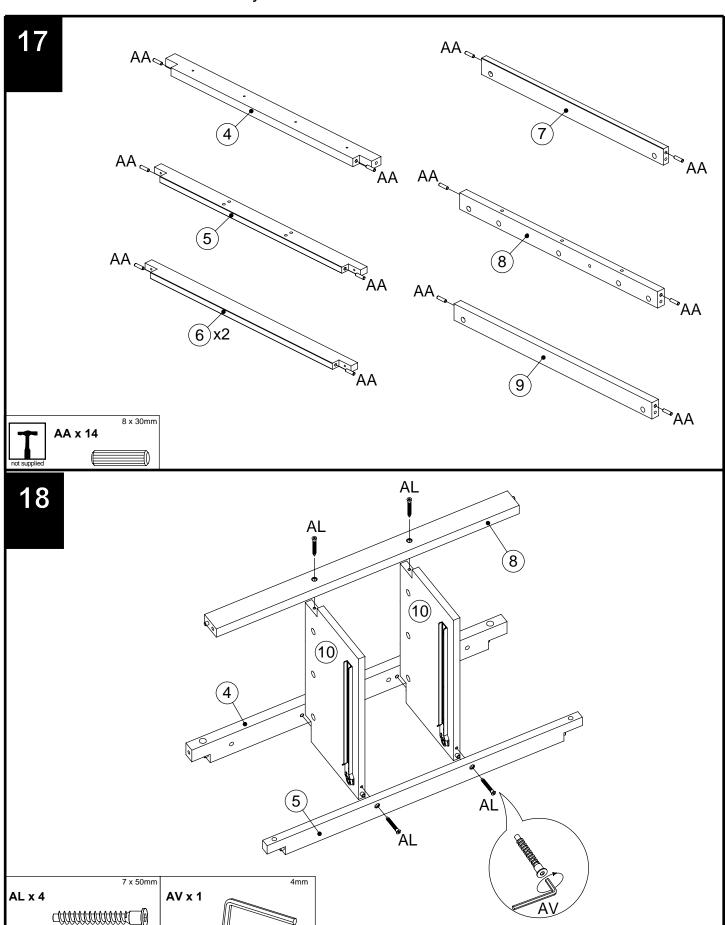

#### Components supplied. Please use this guide if you require replacement parts.

| Ref | Dimensions | Visual                                | Qty | Ctn |
|-----|------------|---------------------------------------|-----|-----|
| 1   | 91 x 45cm  |                                       | 1   | 2   |
| 2   | 107 x 43cm |                                       | 1   | 1   |
| 3   | 107 x 43cm |                                       | 1   | 1   |
| 4   | 77 x 6cm   | · · · ·                               | 1   | 2   |
| 5   | 77 x 5cm   |                                       | 1   | 1   |
| 6   | 77 x 5cm   |                                       | 2   | 1   |
| 7   | 68 x 50cm  | 0 0                                   | 1   | 1   |
| 8   | 74 x 5cm   | 0 0 0 0 0 0                           | 1   | 2   |
| 9   | 74 x 5cm   | 0 0                                   | 1   | 2   |
| 10  | 42 x 23cm  |                                       | 2   | 1   |
| 11  | 98 x 39cm  |                                       | 2   | 1   |
| 12  | 21 x 20cm  | o o o o o o o o o o o o o o o o o o o | 3   | 2   |
| 13  | 35 x 16cm  | •                                     | 4   | 2   |
| 14  | 35 x 16cm  |                                       | 4   | 2   |
| 15  | 16 x 16cm  |                                       | 3   | 2   |
| 16  | 34 x 17cm  |                                       | 3   | 1   |

| Ref | Dimensions | Visual | Qty | Ctn |
|-----|------------|--------|-----|-----|
| 17  | 68 x 20cm  |        | 1   | 2   |
| 18  | 35 x 18cm  |        | 2   | 2   |
| 19  | 35 x 18cm  |        | 2   | 2   |
| 20  | 33 x 5cm   |        | 3   | 2   |
| 21  | 68 x 22cm  |        | 2   | 2   |
| 22  | 62 x 16cm  |        | 1   | 2   |
| 23  | 63 x 34cm  |        | 3   | 1   |
| 24  | 62 x 18cm  |        | 2   | 2   |
|     |            |        |     |     |