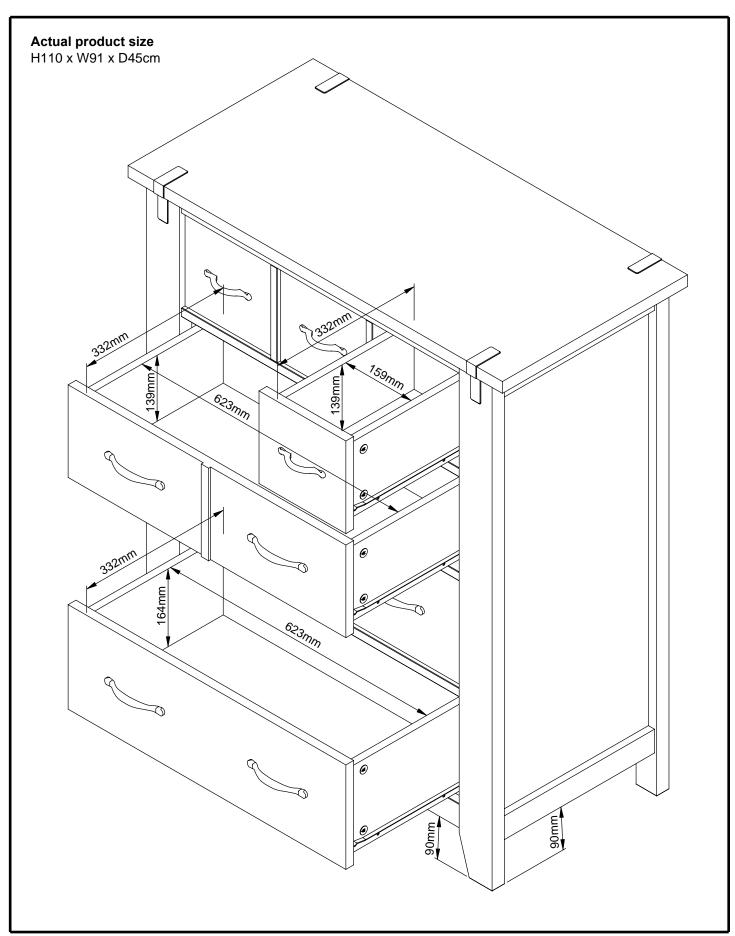

#### Components supplied. Please use this guide if you require replacement parts.

| Ref | Dimensions | Visual                                | Qty | Ctn |
|-----|------------|---------------------------------------|-----|-----|
| 1   | 91 x 45cm  |                                       | 1   | 2   |
| 2   | 107 x 43cm |                                       | 1   | 1   |
| 3   | 107 x 43cm |                                       | 1   | 1   |
| 4   | 77 x 6cm   | · · · ·                               | 1   | 2   |
| 5   | 77 x 5cm   |                                       | 1   | 1   |
| 6   | 77 x 5cm   |                                       | 2   | 1   |
| 7   | 68 x 50cm  | 0 0                                   | 1   | 1   |
| 8   | 74 x 5cm   | 0 0 0 0 0 0                           | 1   | 2   |
| 9   | 74 x 5cm   | 0 0                                   | 1   | 2   |
| 10  | 42 x 23cm  |                                       | 2   | 1   |
| 11  | 98 x 39cm  |                                       | 2   | 1   |
| 12  | 21 x 20cm  | o o o o o o o o o o o o o o o o o o o | 3   | 2   |
| 13  | 35 x 16cm  | •                                     | 4   | 2   |
| 14  | 35 x 16cm  |                                       | 4   | 2   |
| 15  | 16 x 16cm  |                                       | 3   | 2   |
| 16  | 34 x 17cm  |                                       | 3   | 1   |

| Ref | Dimensions | Visual | Qty | Ctn |
|-----|------------|--------|-----|-----|
| 17  | 68 x 20cm  |        | 1   | 2   |
| 18  | 35 x 18cm  |        | 2   | 2   |
| 19  | 35 x 18cm  |        | 2   | 2   |
| 20  | 33 x 5cm   |        | 3   | 2   |
| 21  | 68 x 22cm  |        | 2   | 2   |
| 22  | 62 x 16cm  |        | 1   | 2   |
| 23  | 63 x 34cm  |        | 3   | 1   |
| 24  | 62 x 18cm  |        | 2   | 2   |
|     |            |        |     |     |