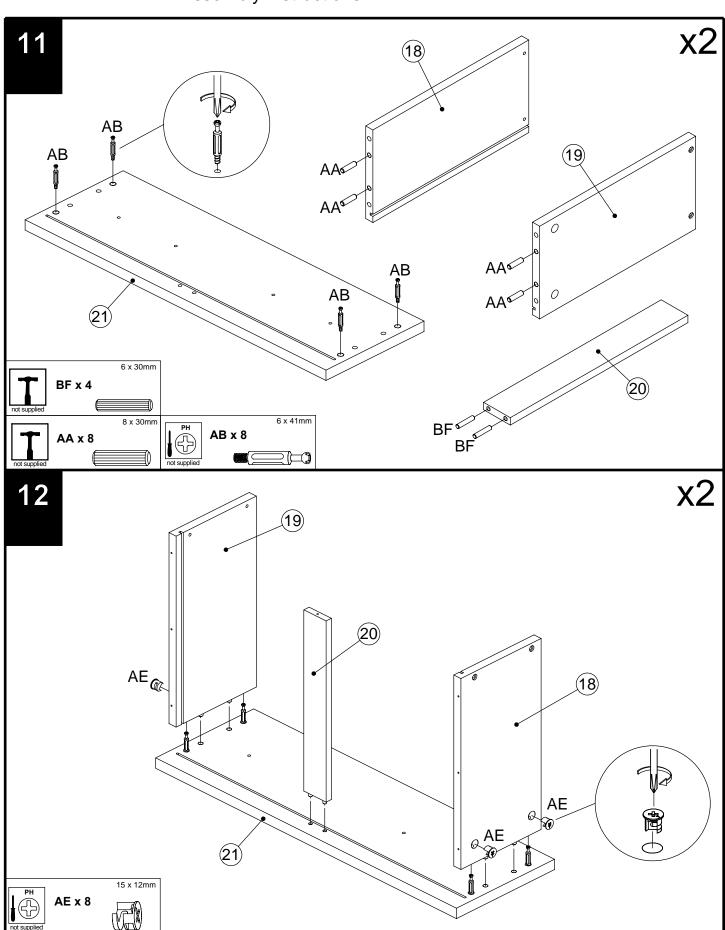

#### Components supplied. Please use this guide if you require replacement parts.

| Ref | Dimensions | Visual                                | Qty | Ctn |
|-----|------------|---------------------------------------|-----|-----|
| 1   | 91 x 45cm  |                                       | 1   | 2   |
| 2   | 107 x 43cm |                                       | 1   | 1   |
| 3   | 107 x 43cm |                                       | 1   | 1   |
| 4   | 77 x 6cm   | · · · ·                               | 1   | 2   |
| 5   | 77 x 5cm   |                                       | 1   | 1   |
| 6   | 77 x 5cm   |                                       | 2   | 1   |
| 7   | 68 x 50cm  | 0 0                                   | 1   | 1   |
| 8   | 74 x 5cm   | 0 0 0 0 0 0                           | 1   | 2   |
| 9   | 74 x 5cm   | 0 0                                   | 1   | 2   |
| 10  | 42 x 23cm  |                                       | 2   | 1   |
| 11  | 98 x 39cm  |                                       | 2   | 1   |
| 12  | 21 x 20cm  | o o o o o o o o o o o o o o o o o o o | 3   | 2   |
| 13  | 35 x 16cm  | •                                     | 4   | 2   |
| 14  | 35 x 16cm  |                                       | 4   | 2   |
| 15  | 16 x 16cm  |                                       | 3   | 2   |
| 16  | 34 x 17cm  |                                       | 3   | 1   |

| Ref | Dimensions | Visual | Qty | Ctn |
|-----|------------|--------|-----|-----|
| 17  | 68 x 20cm  |        | 1   | 2   |
| 18  | 35 x 18cm  |        | 2   | 2   |
| 19  | 35 x 18cm  |        | 2   | 2   |
| 20  | 33 x 5cm   |        | 3   | 2   |
| 21  | 68 x 22cm  |        | 2   | 2   |
| 22  | 62 x 16cm  |        | 1   | 2   |
| 23  | 63 x 34cm  |        | 3   | 1   |
| 24  | 62 x 18cm  |        | 2   | 2   |
|     |            |        |     |     |

#### Fixtures and fittings supplied(not to scale)

| Ref | Dimensions | Visual                                                                                                                                                                                                                                                                                                                                                                                                                                                                                                                                                                                                                                                                                                                                                                                                                                                                                                                                                                                                                                                                                                                                                                                                                                                                                                                                                                                                                                                                                                                                                                                                                                                                                                                                                                                                                                                                                                                                                                                                                                                                                                                         | Qty |  |  |
|-----|------------|--------------------------------------------------------------------------------------------------------------------------------------------------------------------------------------------------------------------------------------------------------------------------------------------------------------------------------------------------------------------------------------------------------------------------------------------------------------------------------------------------------------------------------------------------------------------------------------------------------------------------------------------------------------------------------------------------------------------------------------------------------------------------------------------------------------------------------------------------------------------------------------------------------------------------------------------------------------------------------------------------------------------------------------------------------------------------------------------------------------------------------------------------------------------------------------------------------------------------------------------------------------------------------------------------------------------------------------------------------------------------------------------------------------------------------------------------------------------------------------------------------------------------------------------------------------------------------------------------------------------------------------------------------------------------------------------------------------------------------------------------------------------------------------------------------------------------------------------------------------------------------------------------------------------------------------------------------------------------------------------------------------------------------------------------------------------------------------------------------------------------------|-----|--|--|
| AQ  | 350mm      | The state of the s | 6   |  |  |
| AR  | 350mm      | The state of the s | 6   |  |  |
| AS  | 350mm      |                                                                                                                                                                                                                                                                                                                                                                                                                                                                                                                                                                                                                                                                                                                                                                                                                                                                                                                                                                                                                                                                                                                                                                                                                                                                                                                                                                                                                                                                                                                                                                                                                                                                                                                                                                                                                                                                                                                                                                                                                                                                                                                                | 6   |  |  |
| АТ  | 350mm      |                                                                                                                                                                                                                                                                                                                                                                                                                                                                                                                                                                                                                                                                                                                                                                                                                                                                                                                                                                                                                                                                                                                                                                                                                                                                                                                                                                                                                                                                                                                                                                                                                                                                                                                                                                                                                                                                                                                                                                                                                                                                                                                                | 6   |  |  |