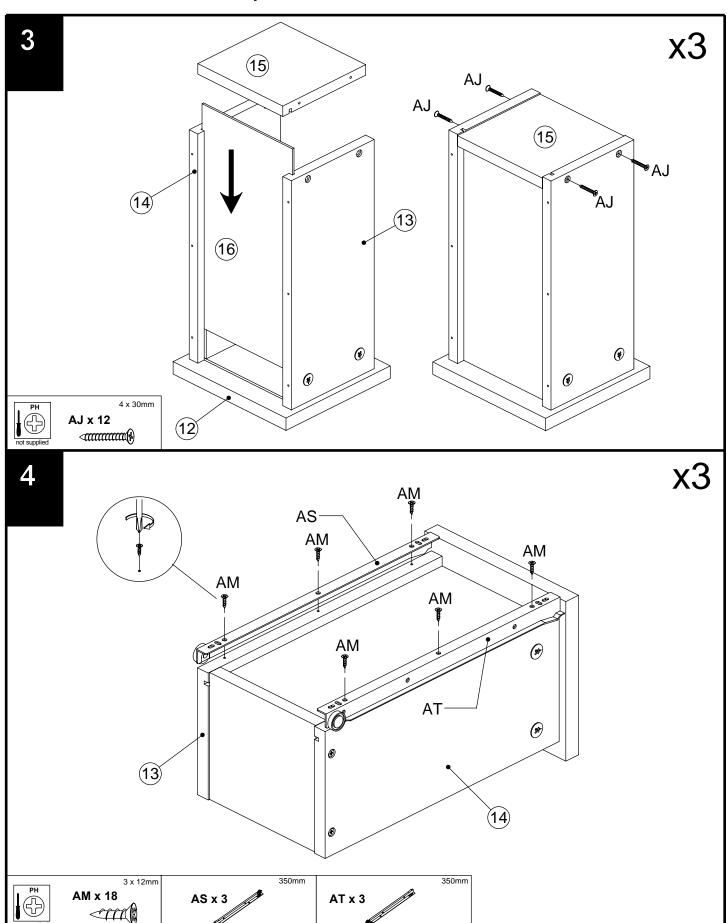

#### Components supplied. Please use this guide if you require replacement parts.

| Ref | Dimensions | Visual                                | Qty | Ctn |
|-----|------------|---------------------------------------|-----|-----|
| 1   | 91 x 45cm  |                                       | 1   | 2   |
| 2   | 107 x 43cm |                                       | 1   | 1   |
| 3   | 107 x 43cm |                                       | 1   | 1   |
| 4   | 77 x 6cm   | · · · ·                               | 1   | 2   |
| 5   | 77 x 5cm   |                                       | 1   | 1   |
| 6   | 77 x 5cm   |                                       | 2   | 1   |
| 7   | 68 x 50cm  | 0 0                                   | 1   | 1   |
| 8   | 74 x 5cm   | 0 0 0 0 0 0                           | 1   | 2   |
| 9   | 74 x 5cm   | 0 0                                   | 1   | 2   |
| 10  | 42 x 23cm  |                                       | 2   | 1   |
| 11  | 98 x 39cm  |                                       | 2   | 1   |
| 12  | 21 x 20cm  | o o o o o o o o o o o o o o o o o o o | 3   | 2   |
| 13  | 35 x 16cm  | •                                     | 4   | 2   |
| 14  | 35 x 16cm  |                                       | 4   | 2   |
| 15  | 16 x 16cm  |                                       | 3   | 2   |
| 16  | 34 x 17cm  |                                       | 3   | 1   |

| Ref | Dimensions | Visual | Qty | Ctn |
|-----|------------|--------|-----|-----|
| 17  | 68 x 20cm  |        | 1   | 2   |
| 18  | 35 x 18cm  |        | 2   | 2   |
| 19  | 35 x 18cm  |        | 2   | 2   |
| 20  | 33 x 5cm   |        | 3   | 2   |
| 21  | 68 x 22cm  |        | 2   | 2   |
| 22  | 62 x 16cm  |        | 1   | 2   |
| 23  | 63 x 34cm  |        | 3   | 1   |
| 24  | 62 x 18cm  |        | 2   | 2   |
|     |            |        |     |     |

#### Fixtures and fittings supplied(not to scale)

| Ref | Dimensions | Visual                                                                                                                                                                                                                                                                                                                                                                                                                                                                                                                                                                                                                                                                                                                                                                                                                                                                                                                                                                                                                                                                                                                                                                                                                                                                                                                                                                                                                                                                                                                                                                                                                                                                                                                                                                                                                                                                                                                                                                                                                                                                                                                         | Qty |  |  |
|-----|------------|--------------------------------------------------------------------------------------------------------------------------------------------------------------------------------------------------------------------------------------------------------------------------------------------------------------------------------------------------------------------------------------------------------------------------------------------------------------------------------------------------------------------------------------------------------------------------------------------------------------------------------------------------------------------------------------------------------------------------------------------------------------------------------------------------------------------------------------------------------------------------------------------------------------------------------------------------------------------------------------------------------------------------------------------------------------------------------------------------------------------------------------------------------------------------------------------------------------------------------------------------------------------------------------------------------------------------------------------------------------------------------------------------------------------------------------------------------------------------------------------------------------------------------------------------------------------------------------------------------------------------------------------------------------------------------------------------------------------------------------------------------------------------------------------------------------------------------------------------------------------------------------------------------------------------------------------------------------------------------------------------------------------------------------------------------------------------------------------------------------------------------|-----|--|--|
| AQ  | 350mm      | The state of the s | 6   |  |  |
| AR  | 350mm      | The state of the s | 6   |  |  |
| AS  | 350mm      |                                                                                                                                                                                                                                                                                                                                                                                                                                                                                                                                                                                                                                                                                                                                                                                                                                                                                                                                                                                                                                                                                                                                                                                                                                                                                                                                                                                                                                                                                                                                                                                                                                                                                                                                                                                                                                                                                                                                                                                                                                                                                                                                | 6   |  |  |
| АТ  | 350mm      |                                                                                                                                                                                                                                                                                                                                                                                                                                                                                                                                                                                                                                                                                                                                                                                                                                                                                                                                                                                                                                                                                                                                                                                                                                                                                                                                                                                                                                                                                                                                                                                                                                                                                                                                                                                                                                                                                                                                                                                                                                                                                                                                | 6   |  |  |