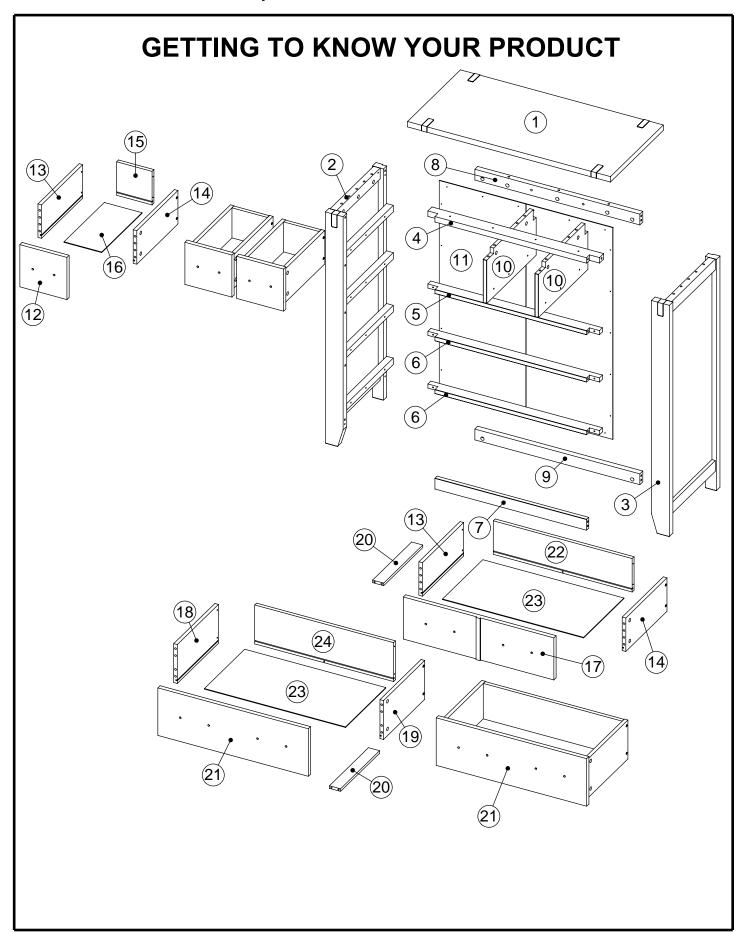

#### Components supplied. Please use this guide if you require replacement parts.

| Ref | Dimensions | Visual                                | Qty | Ctn |
|-----|------------|---------------------------------------|-----|-----|
| 1   | 91 x 45cm  |                                       | 1   | 2   |
| 2   | 107 x 43cm |                                       | 1   | 1   |
| 3   | 107 x 43cm |                                       | 1   | 1   |
| 4   | 77 x 6cm   | · · · ·                               | 1   | 2   |
| 5   | 77 x 5cm   |                                       | 1   | 1   |
| 6   | 77 x 5cm   |                                       | 2   | 1   |
| 7   | 68 x 50cm  | 0 0                                   | 1   | 1   |
| 8   | 74 x 5cm   | 0 0 0 0 0 0                           | 1   | 2   |
| 9   | 74 x 5cm   | 0 0                                   | 1   | 2   |
| 10  | 42 x 23cm  |                                       | 2   | 1   |
| 11  | 98 x 39cm  |                                       | 2   | 1   |
| 12  | 21 x 20cm  | o o o o o o o o o o o o o o o o o o o | 3   | 2   |
| 13  | 35 x 16cm  | •                                     | 4   | 2   |
| 14  | 35 x 16cm  |                                       | 4   | 2   |
| 15  | 16 x 16cm  |                                       | 3   | 2   |
| 16  | 34 x 17cm  |                                       | 3   | 1   |

| Ref | Dimensions | Visual | Qty | Ctn |
|-----|------------|--------|-----|-----|
| 17  | 68 x 20cm  |        | 1   | 2   |
| 18  | 35 x 18cm  |        | 2   | 2   |
| 19  | 35 x 18cm  |        | 2   | 2   |
| 20  | 33 x 5cm   |        | 3   | 2   |
| 21  | 68 x 22cm  |        | 2   | 2   |
| 22  | 62 x 16cm  |        | 1   | 2   |
| 23  | 63 x 34cm  |        | 3   | 1   |
| 24  | 62 x 18cm  |        | 2   | 2   |
|     |            |        |     |     |