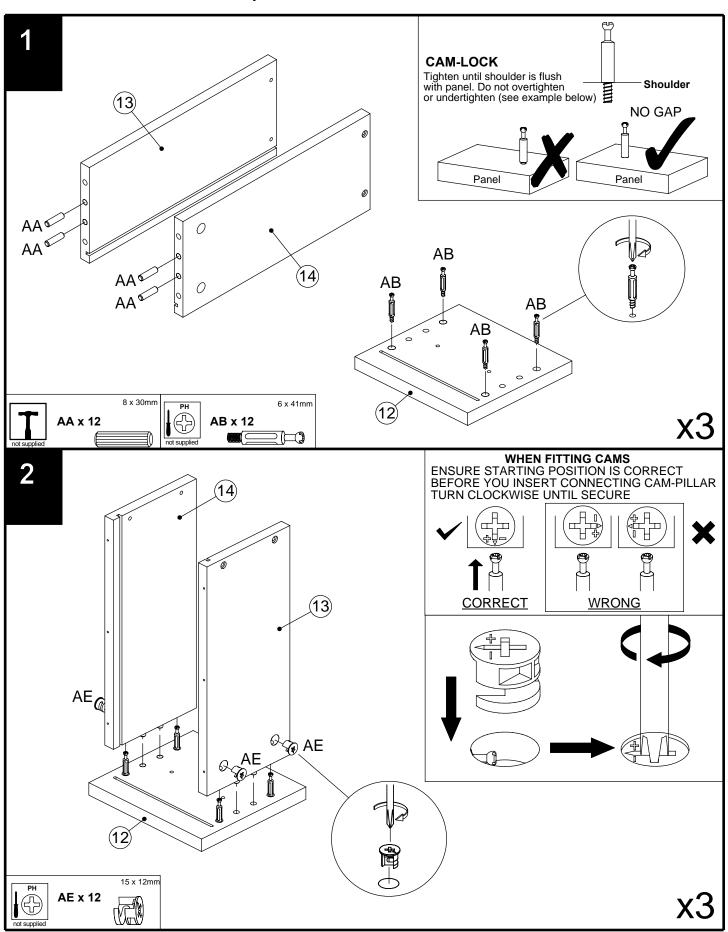

## **CLARENDON CHEST**

769392

769392

Assembly instructions

#### Components supplied. Please use this guide if you require replacement parts.

| Ref | Dimensions | Visual                                | Qty | Ctn |
|-----|------------|---------------------------------------|-----|-----|
| 1   | 91 x 45cm  |                                       | 1   | 2   |
| 2   | 107 x 43cm |                                       | 1   | 1   |
| 3   | 107 x 43cm |                                       | 1   | 1   |
| 4   | 77 x 6cm   | · · · ·                               | 1   | 2   |
| 5   | 77 x 5cm   |                                       | 1   | 1   |
| 6   | 77 x 5cm   |                                       | 2   | 1   |
| 7   | 68 x 50cm  | 0 0                                   | 1   | 1   |
| 8   | 74 x 5cm   | 0 0 0 0 0 0                           | 1   | 2   |
| 9   | 74 x 5cm   | 0 0                                   | 1   | 2   |
| 10  | 42 x 23cm  |                                       | 2   | 1   |
| 11  | 98 x 39cm  |                                       | 2   | 1   |
| 12  | 21 x 20cm  | o o o o o o o o o o o o o o o o o o o | 3   | 2   |
| 13  | 35 x 16cm  | •                                     | 4   | 2   |
| 14  | 35 x 16cm  |                                       | 4   | 2   |
| 15  | 16 x 16cm  |                                       | 3   | 2   |
| 16  | 34 x 17cm  |                                       | 3   | 1   |

#### Fixtures and fittings supplied(not to scale)

| Ref | Dimensions | Visual                                                                                                                                                                                                                                                                                                                                                                                                                                                                                                                                                                                                                                                                                                                                                                                                                                                                                                                                                                                                                                                                                                                                                                                                                                                                                                                                                                                                                                                                                                                                                                                                                                                                                                                                                                                                                                                                                                                                                                                                                                                                                                                         | Qty |  |  |
|-----|------------|--------------------------------------------------------------------------------------------------------------------------------------------------------------------------------------------------------------------------------------------------------------------------------------------------------------------------------------------------------------------------------------------------------------------------------------------------------------------------------------------------------------------------------------------------------------------------------------------------------------------------------------------------------------------------------------------------------------------------------------------------------------------------------------------------------------------------------------------------------------------------------------------------------------------------------------------------------------------------------------------------------------------------------------------------------------------------------------------------------------------------------------------------------------------------------------------------------------------------------------------------------------------------------------------------------------------------------------------------------------------------------------------------------------------------------------------------------------------------------------------------------------------------------------------------------------------------------------------------------------------------------------------------------------------------------------------------------------------------------------------------------------------------------------------------------------------------------------------------------------------------------------------------------------------------------------------------------------------------------------------------------------------------------------------------------------------------------------------------------------------------------|-----|--|--|
| AQ  | 350mm      | The state of the s | 6   |  |  |
| AR  | 350mm      | The state of the s | 6   |  |  |
| AS  | 350mm      |                                                                                                                                                                                                                                                                                                                                                                                                                                                                                                                                                                                                                                                                                                                                                                                                                                                                                                                                                                                                                                                                                                                                                                                                                                                                                                                                                                                                                                                                                                                                                                                                                                                                                                                                                                                                                                                                                                                                                                                                                                                                                                                                | 6   |  |  |
| АТ  | 350mm      |                                                                                                                                                                                                                                                                                                                                                                                                                                                                                                                                                                                                                                                                                                                                                                                                                                                                                                                                                                                                                                                                                                                                                                                                                                                                                                                                                                                                                                                                                                                                                                                                                                                                                                                                                                                                                                                                                                                                                                                                                                                                                                                                | 6   |  |  |