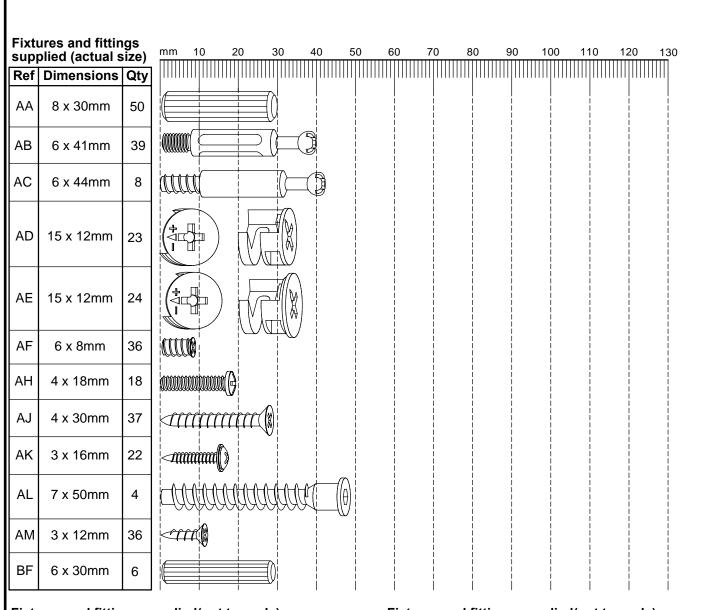

#### Fixtures and fittings supplied(not to scale)

| Ref | Dimensions | Visual                                                                                                                                                                                                                                                                                                                                                                                                                                                                                                                                                                                                                                                                                                                                                                                                                                                                                                                                                                                                                                                                                                                                                                                                                                                                                                                                                                                                                                                                                                                                                                                                                                                                                                                                                                                                                                                                                                                                                                                                                                                                                                                         | Qty |  |  |
|-----|------------|--------------------------------------------------------------------------------------------------------------------------------------------------------------------------------------------------------------------------------------------------------------------------------------------------------------------------------------------------------------------------------------------------------------------------------------------------------------------------------------------------------------------------------------------------------------------------------------------------------------------------------------------------------------------------------------------------------------------------------------------------------------------------------------------------------------------------------------------------------------------------------------------------------------------------------------------------------------------------------------------------------------------------------------------------------------------------------------------------------------------------------------------------------------------------------------------------------------------------------------------------------------------------------------------------------------------------------------------------------------------------------------------------------------------------------------------------------------------------------------------------------------------------------------------------------------------------------------------------------------------------------------------------------------------------------------------------------------------------------------------------------------------------------------------------------------------------------------------------------------------------------------------------------------------------------------------------------------------------------------------------------------------------------------------------------------------------------------------------------------------------------|-----|--|--|
| AQ  | 350mm      | The state of the s | 6   |  |  |
| AR  | 350mm      | The state of the s | 6   |  |  |
| AS  | 350mm      |                                                                                                                                                                                                                                                                                                                                                                                                                                                                                                                                                                                                                                                                                                                                                                                                                                                                                                                                                                                                                                                                                                                                                                                                                                                                                                                                                                                                                                                                                                                                                                                                                                                                                                                                                                                                                                                                                                                                                                                                                                                                                                                                | 6   |  |  |
| АТ  | 350mm      |                                                                                                                                                                                                                                                                                                                                                                                                                                                                                                                                                                                                                                                                                                                                                                                                                                                                                                                                                                                                                                                                                                                                                                                                                                                                                                                                                                                                                                                                                                                                                                                                                                                                                                                                                                                                                                                                                                                                                                                                                                                                                                                                | 6   |  |  |

Fixtures and fittings supplied(not to scale)

| · maios ana mango sappnoa(mot to souro) |            |        |     |  |
|-----------------------------------------|------------|--------|-----|--|
| Ref                                     | Dimensions | Visual | Qty |  |
| AU                                      | 128mm      |        | 6   |  |
| AV                                      | 4mm        |        | 1   |  |
| AW                                      |            | A      | 1   |  |
| ВG                                      | 96mm       |        | 3   |  |