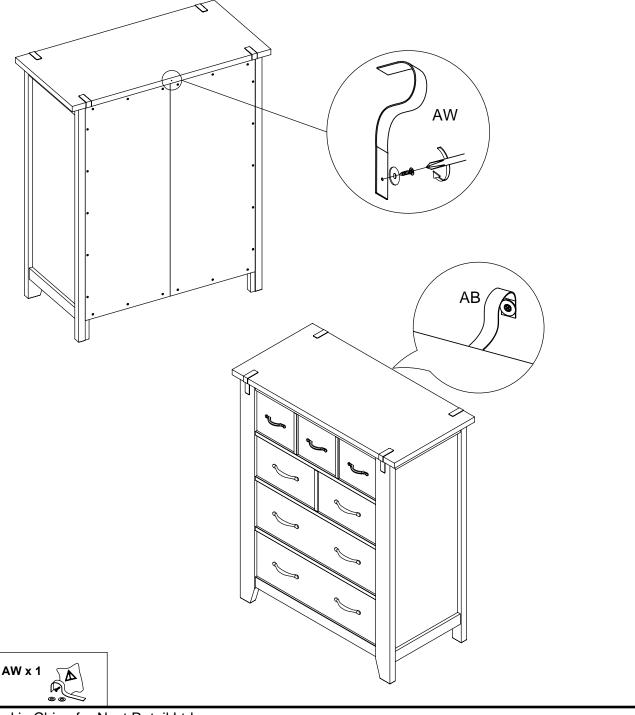

## **CLARENDON CHEST**

769392 Assembly instructions

25

We recommend the use of the wall strap provided for safety reasons. Please follow the instructions included with the strap. N.B. Wall fixings are not included please source suitable fixings for your wall type. If in doubt, please consult a qualified tradesperson. WARNING: Always ensure the wall to be drilled is free from hidden electrical wires, water and gas pipes. Please read separate instructions contained with this part (AW) on the correct way

of securing this strap.

Produced in China for Next Retail Ltd. 769392-2014-V1