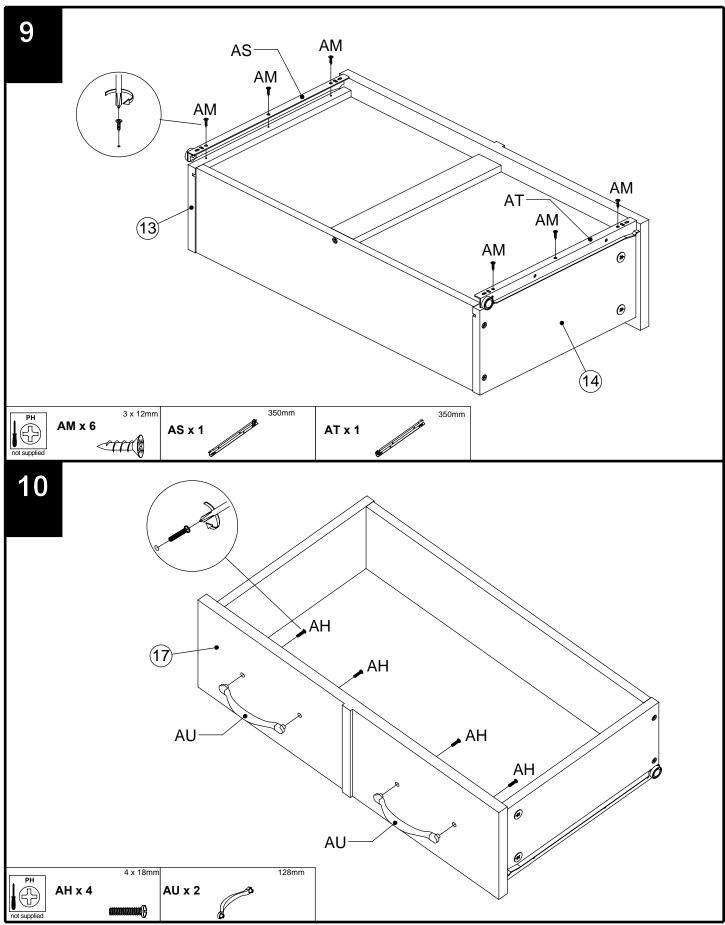

#### Components supplied. Please use this guide if you require replacement parts.

| Ref | Dimensions | Visual                                | Qty | Ctn |
|-----|------------|---------------------------------------|-----|-----|
| 1   | 91 x 45cm  |                                       | 1   | 2   |
| 2   | 107 x 43cm |                                       | 1   | 1   |
| 3   | 107 x 43cm |                                       | 1   | 1   |
| 4   | 77 x 6cm   | · · · ·                               | 1   | 2   |
| 5   | 77 x 5cm   |                                       | 1   | 1   |
| 6   | 77 x 5cm   |                                       | 2   | 1   |
| 7   | 68 x 50cm  | 0 0                                   | 1   | 1   |
| 8   | 74 x 5cm   | 0 0 0 0 0 0                           | 1   | 2   |
| 9   | 74 x 5cm   | 0 0                                   | 1   | 2   |
| 10  | 42 x 23cm  |                                       | 2   | 1   |
| 11  | 98 x 39cm  |                                       | 2   | 1   |
| 12  | 21 x 20cm  | o o o o o o o o o o o o o o o o o o o | 3   | 2   |
| 13  | 35 x 16cm  | •                                     | 4   | 2   |
| 14  | 35 x 16cm  |                                       | 4   | 2   |
| 15  | 16 x 16cm  |                                       | 3   | 2   |
| 16  | 34 x 17cm  |                                       | 3   | 1   |

| Ref | Dimensions | Visual | Qty | Ctn |
|-----|------------|--------|-----|-----|
| 17  | 68 x 20cm  |        | 1   | 2   |
| 18  | 35 x 18cm  |        | 2   | 2   |
| 19  | 35 x 18cm  |        | 2   | 2   |
| 20  | 33 x 5cm   |        | 3   | 2   |
| 21  | 68 x 22cm  |        | 2   | 2   |
| 22  | 62 x 16cm  |        | 1   | 2   |
| 23  | 63 x 34cm  |        | 3   | 1   |
| 24  | 62 x 18cm  |        | 2   | 2   |
|     |            |        |     |     |

#### Fixtures and fittings supplied(not to scale)

| Ref | Dimensions | Visual                                                                                                                                                                                                                                                                                                                                                                                                                                                                                                                                                                                                                                                                                                                                                                                                                                                                                                                                                                                                                                                                                                                                                                                                                                                                                                                                                                                                                                                                                                                                                                                                                                                                                                                                                                                                                                                                                                                                                                                                                                                                                                                         | Qty |  |  |
|-----|------------|--------------------------------------------------------------------------------------------------------------------------------------------------------------------------------------------------------------------------------------------------------------------------------------------------------------------------------------------------------------------------------------------------------------------------------------------------------------------------------------------------------------------------------------------------------------------------------------------------------------------------------------------------------------------------------------------------------------------------------------------------------------------------------------------------------------------------------------------------------------------------------------------------------------------------------------------------------------------------------------------------------------------------------------------------------------------------------------------------------------------------------------------------------------------------------------------------------------------------------------------------------------------------------------------------------------------------------------------------------------------------------------------------------------------------------------------------------------------------------------------------------------------------------------------------------------------------------------------------------------------------------------------------------------------------------------------------------------------------------------------------------------------------------------------------------------------------------------------------------------------------------------------------------------------------------------------------------------------------------------------------------------------------------------------------------------------------------------------------------------------------------|-----|--|--|
| AQ  | 350mm      | The state of the s | 6   |  |  |
| AR  | 350mm      | The state of the s | 6   |  |  |
| AS  | 350mm      |                                                                                                                                                                                                                                                                                                                                                                                                                                                                                                                                                                                                                                                                                                                                                                                                                                                                                                                                                                                                                                                                                                                                                                                                                                                                                                                                                                                                                                                                                                                                                                                                                                                                                                                                                                                                                                                                                                                                                                                                                                                                                                                                | 6   |  |  |
| АТ  | 350mm      |                                                                                                                                                                                                                                                                                                                                                                                                                                                                                                                                                                                                                                                                                                                                                                                                                                                                                                                                                                                                                                                                                                                                                                                                                                                                                                                                                                                                                                                                                                                                                                                                                                                                                                                                                                                                                                                                                                                                                                                                                                                                                                                                | 6   |  |  |