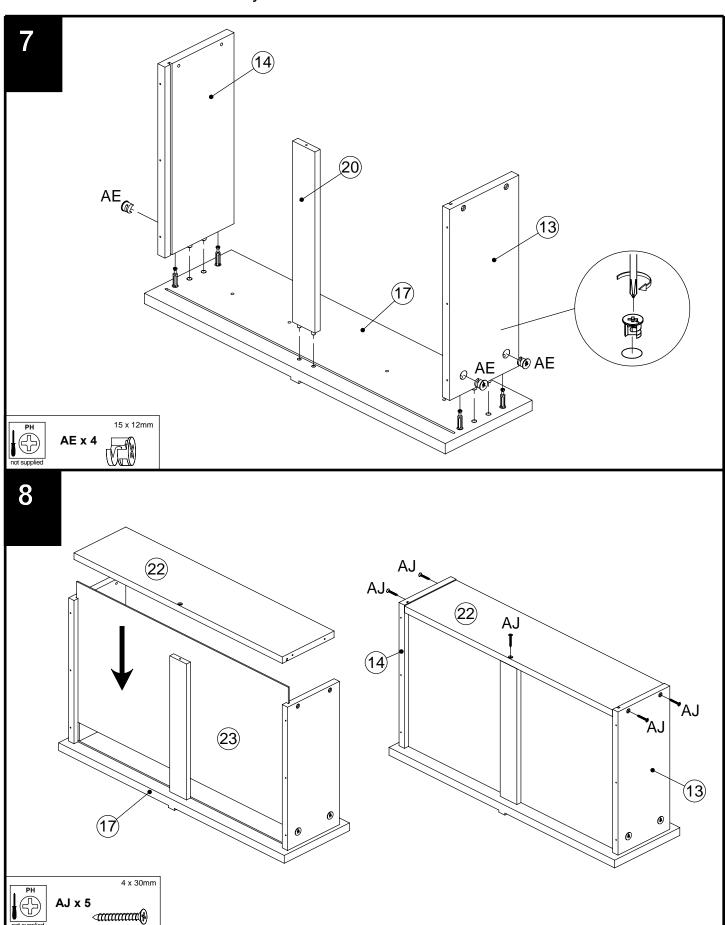

#### Components supplied. Please use this guide if you require replacement parts.

| Ref | Dimensions | Visual                                | Qty | Ctn |
|-----|------------|---------------------------------------|-----|-----|
| 1   | 91 x 45cm  |                                       | 1   | 2   |
| 2   | 107 x 43cm |                                       | 1   | 1   |
| 3   | 107 x 43cm |                                       | 1   | 1   |
| 4   | 77 x 6cm   | · · · ·                               | 1   | 2   |
| 5   | 77 x 5cm   |                                       | 1   | 1   |
| 6   | 77 x 5cm   |                                       | 2   | 1   |
| 7   | 68 x 50cm  | 0 0                                   | 1   | 1   |
| 8   | 74 x 5cm   | 0 0 0 0 0 0                           | 1   | 2   |
| 9   | 74 x 5cm   | 0 0                                   | 1   | 2   |
| 10  | 42 x 23cm  |                                       | 2   | 1   |
| 11  | 98 x 39cm  |                                       | 2   | 1   |
| 12  | 21 x 20cm  | o o o o o o o o o o o o o o o o o o o | 3   | 2   |
| 13  | 35 x 16cm  | •                                     | 4   | 2   |
| 14  | 35 x 16cm  |                                       | 4   | 2   |
| 15  | 16 x 16cm  |                                       | 3   | 2   |
| 16  | 34 x 17cm  |                                       | 3   | 1   |

| Ref | Dimensions | Visual | Qty | Ctn |
|-----|------------|--------|-----|-----|
| 17  | 68 x 20cm  |        | 1   | 2   |
| 18  | 35 x 18cm  |        | 2   | 2   |
| 19  | 35 x 18cm  |        | 2   | 2   |
| 20  | 33 x 5cm   |        | 3   | 2   |
| 21  | 68 x 22cm  |        | 2   | 2   |
| 22  | 62 x 16cm  |        | 1   | 2   |
| 23  | 63 x 34cm  |        | 3   | 1   |
| 24  | 62 x 18cm  |        | 2   | 2   |
|     |            |        |     |     |

#### Fixtures and fittings supplied(not to scale)

| Ref | Dimensions | Visual                                                                                                                                                                                                                                                                                                                                                                                                                                                                                                                                                                                                                                                                                                                                                                                                                                                                                                                                                                                                                                                                                                                                                                                                                                                                                                                                                                                                                                                                                                                                                                                                                                                                                                                                                                                                                                                                                                                                                                                                                                                                                                                         | Qty |  |  |
|-----|------------|--------------------------------------------------------------------------------------------------------------------------------------------------------------------------------------------------------------------------------------------------------------------------------------------------------------------------------------------------------------------------------------------------------------------------------------------------------------------------------------------------------------------------------------------------------------------------------------------------------------------------------------------------------------------------------------------------------------------------------------------------------------------------------------------------------------------------------------------------------------------------------------------------------------------------------------------------------------------------------------------------------------------------------------------------------------------------------------------------------------------------------------------------------------------------------------------------------------------------------------------------------------------------------------------------------------------------------------------------------------------------------------------------------------------------------------------------------------------------------------------------------------------------------------------------------------------------------------------------------------------------------------------------------------------------------------------------------------------------------------------------------------------------------------------------------------------------------------------------------------------------------------------------------------------------------------------------------------------------------------------------------------------------------------------------------------------------------------------------------------------------------|-----|--|--|
| AQ  | 350mm      | The state of the s | 6   |  |  |
| AR  | 350mm      | The state of the s | 6   |  |  |
| AS  | 350mm      |                                                                                                                                                                                                                                                                                                                                                                                                                                                                                                                                                                                                                                                                                                                                                                                                                                                                                                                                                                                                                                                                                                                                                                                                                                                                                                                                                                                                                                                                                                                                                                                                                                                                                                                                                                                                                                                                                                                                                                                                                                                                                                                                | 6   |  |  |
| АТ  | 350mm      |                                                                                                                                                                                                                                                                                                                                                                                                                                                                                                                                                                                                                                                                                                                                                                                                                                                                                                                                                                                                                                                                                                                                                                                                                                                                                                                                                                                                                                                                                                                                                                                                                                                                                                                                                                                                                                                                                                                                                                                                                                                                                                                                | 6   |  |  |