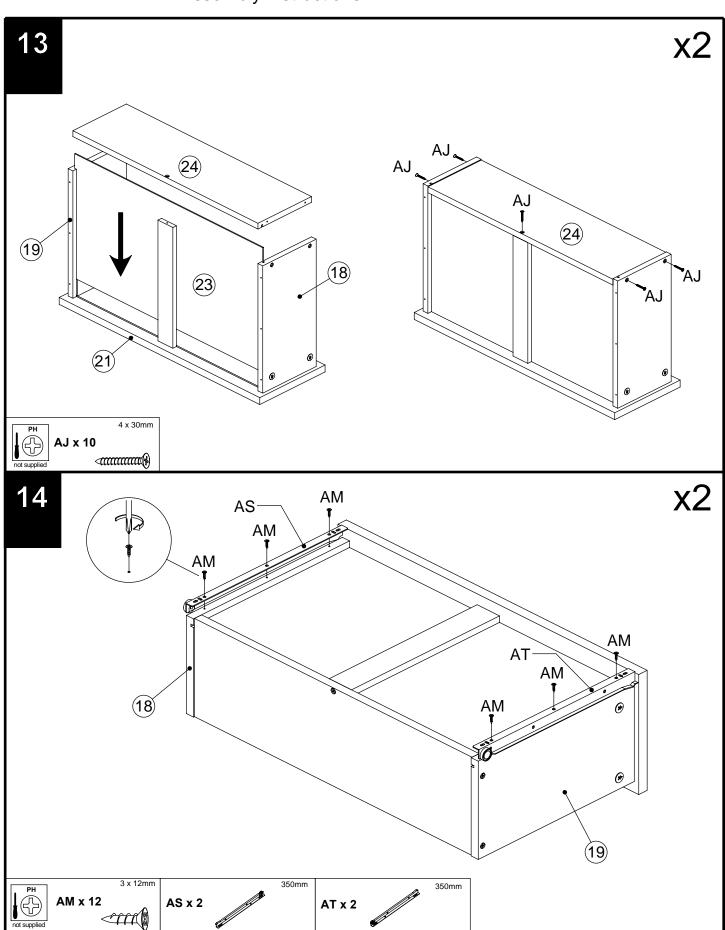

#### Components supplied. Please use this guide if you require replacement parts.

| Ref | Dimensions | Visual                                | Qty | Ctn |
|-----|------------|---------------------------------------|-----|-----|
| 1   | 91 x 45cm  |                                       | 1   | 2   |
| 2   | 107 x 43cm |                                       | 1   | 1   |
| 3   | 107 x 43cm |                                       | 1   | 1   |
| 4   | 77 x 6cm   | · · · ·                               | 1   | 2   |
| 5   | 77 x 5cm   |                                       | 1   | 1   |
| 6   | 77 x 5cm   |                                       | 2   | 1   |
| 7   | 68 x 50cm  | 0 0                                   | 1   | 1   |
| 8   | 74 x 5cm   | 0 0 0 0 0 0                           | 1   | 2   |
| 9   | 74 x 5cm   | 0 0                                   | 1   | 2   |
| 10  | 42 x 23cm  |                                       | 2   | 1   |
| 11  | 98 x 39cm  |                                       | 2   | 1   |
| 12  | 21 x 20cm  | o o o o o o o o o o o o o o o o o o o | 3   | 2   |
| 13  | 35 x 16cm  | •                                     | 4   | 2   |
| 14  | 35 x 16cm  |                                       | 4   | 2   |
| 15  | 16 x 16cm  |                                       | 3   | 2   |
| 16  | 34 x 17cm  |                                       | 3   | 1   |

| Ref | Dimensions | Visual | Qty | Ctn |
|-----|------------|--------|-----|-----|
| 17  | 68 x 20cm  |        | 1   | 2   |
| 18  | 35 x 18cm  |        | 2   | 2   |
| 19  | 35 x 18cm  |        | 2   | 2   |
| 20  | 33 x 5cm   |        | 3   | 2   |
| 21  | 68 x 22cm  |        | 2   | 2   |
| 22  | 62 x 16cm  |        | 1   | 2   |
| 23  | 63 x 34cm  |        | 3   | 1   |
| 24  | 62 x 18cm  |        | 2   | 2   |
|     |            |        |     |     |

#### Fixtures and fittings supplied(not to scale)

| Ref | Dimensions | Visual                                                                                                                                                                                                                                                                                                                                                                                                                                                                                                                                                                                                                                                                                                                                                                                                                                                                                                                                                                                                                                                                                                                                                                                                                                                                                                                                                                                                                                                                                                                                                                                                                                                                                                                                                                                                                                                                                                                                                                                                                                                                                                                         | Qty |  |  |
|-----|------------|--------------------------------------------------------------------------------------------------------------------------------------------------------------------------------------------------------------------------------------------------------------------------------------------------------------------------------------------------------------------------------------------------------------------------------------------------------------------------------------------------------------------------------------------------------------------------------------------------------------------------------------------------------------------------------------------------------------------------------------------------------------------------------------------------------------------------------------------------------------------------------------------------------------------------------------------------------------------------------------------------------------------------------------------------------------------------------------------------------------------------------------------------------------------------------------------------------------------------------------------------------------------------------------------------------------------------------------------------------------------------------------------------------------------------------------------------------------------------------------------------------------------------------------------------------------------------------------------------------------------------------------------------------------------------------------------------------------------------------------------------------------------------------------------------------------------------------------------------------------------------------------------------------------------------------------------------------------------------------------------------------------------------------------------------------------------------------------------------------------------------------|-----|--|--|
| AQ  | 350mm      | The state of the s | 6   |  |  |
| AR  | 350mm      | The state of the s | 6   |  |  |
| AS  | 350mm      |                                                                                                                                                                                                                                                                                                                                                                                                                                                                                                                                                                                                                                                                                                                                                                                                                                                                                                                                                                                                                                                                                                                                                                                                                                                                                                                                                                                                                                                                                                                                                                                                                                                                                                                                                                                                                                                                                                                                                                                                                                                                                                                                | 6   |  |  |
| АТ  | 350mm      |                                                                                                                                                                                                                                                                                                                                                                                                                                                                                                                                                                                                                                                                                                                                                                                                                                                                                                                                                                                                                                                                                                                                                                                                                                                                                                                                                                                                                                                                                                                                                                                                                                                                                                                                                                                                                                                                                                                                                                                                                                                                                                                                | 6   |  |  |