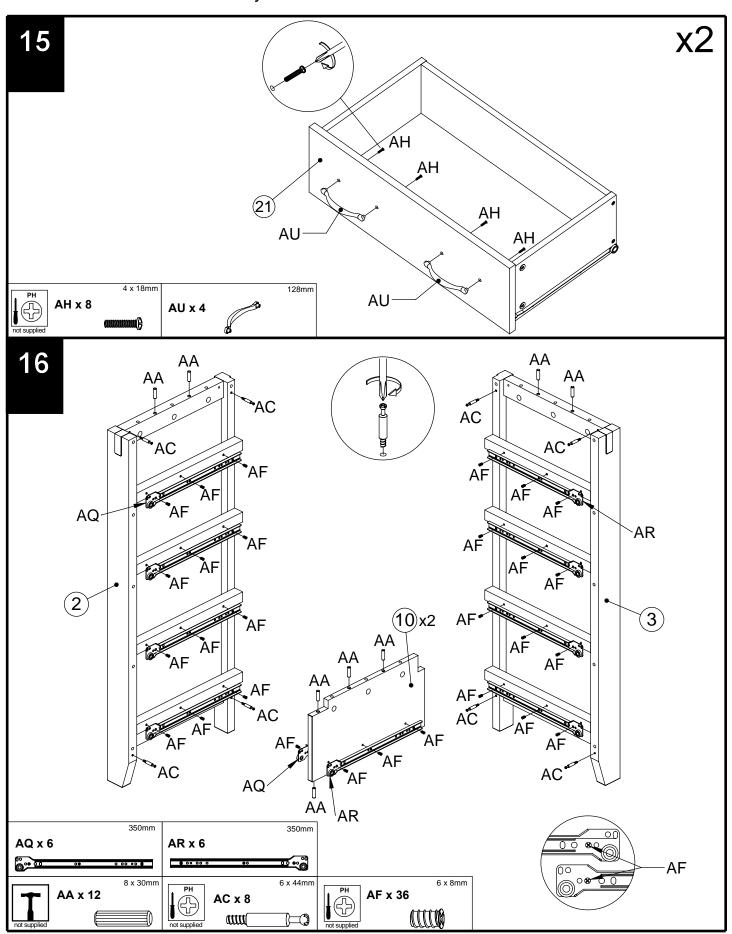

#### Components supplied. Please use this guide if you require replacement parts.

| Ref | Dimensions | Visual                                | Qty | Ctn |
|-----|------------|---------------------------------------|-----|-----|
| 1   | 91 x 45cm  |                                       | 1   | 2   |
| 2   | 107 x 43cm |                                       | 1   | 1   |
| 3   | 107 x 43cm |                                       | 1   | 1   |
| 4   | 77 x 6cm   | · · · ·                               | 1   | 2   |
| 5   | 77 x 5cm   |                                       | 1   | 1   |
| 6   | 77 x 5cm   |                                       | 2   | 1   |
| 7   | 68 x 50cm  | 0 0                                   | 1   | 1   |
| 8   | 74 x 5cm   | 0 0 0 0 0 0                           | 1   | 2   |
| 9   | 74 x 5cm   | 0 0                                   | 1   | 2   |
| 10  | 42 x 23cm  |                                       | 2   | 1   |
| 11  | 98 x 39cm  |                                       | 2   | 1   |
| 12  | 21 x 20cm  | o o o o o o o o o o o o o o o o o o o | 3   | 2   |
| 13  | 35 x 16cm  | •                                     | 4   | 2   |
| 14  | 35 x 16cm  |                                       | 4   | 2   |
| 15  | 16 x 16cm  |                                       | 3   | 2   |
| 16  | 34 x 17cm  |                                       | 3   | 1   |

| Ref | Dimensions | Visual | Qty | Ctn |
|-----|------------|--------|-----|-----|
| 17  | 68 x 20cm  |        | 1   | 2   |
| 18  | 35 x 18cm  |        | 2   | 2   |
| 19  | 35 x 18cm  |        | 2   | 2   |
| 20  | 33 x 5cm   |        | 3   | 2   |
| 21  | 68 x 22cm  |        | 2   | 2   |
| 22  | 62 x 16cm  |        | 1   | 2   |
| 23  | 63 x 34cm  |        | 3   | 1   |
| 24  | 62 x 18cm  |        | 2   | 2   |
|     |            |        |     |     |

#### Fixtures and fittings supplied(not to scale)

| Ref | Dimensions | Visual                                                                                                                                                                                                                                                                                                                                                                                                                                                                                                                                                                                                                                                                                                                                                                                                                                                                                                                                                                                                                                                                                                                                                                                                                                                                                                                                                                                                                                                                                                                                                                                                                                                                                                                                                                                                                                                                                                                                                                                                                                                                                                                         | Qty |  |  |
|-----|------------|--------------------------------------------------------------------------------------------------------------------------------------------------------------------------------------------------------------------------------------------------------------------------------------------------------------------------------------------------------------------------------------------------------------------------------------------------------------------------------------------------------------------------------------------------------------------------------------------------------------------------------------------------------------------------------------------------------------------------------------------------------------------------------------------------------------------------------------------------------------------------------------------------------------------------------------------------------------------------------------------------------------------------------------------------------------------------------------------------------------------------------------------------------------------------------------------------------------------------------------------------------------------------------------------------------------------------------------------------------------------------------------------------------------------------------------------------------------------------------------------------------------------------------------------------------------------------------------------------------------------------------------------------------------------------------------------------------------------------------------------------------------------------------------------------------------------------------------------------------------------------------------------------------------------------------------------------------------------------------------------------------------------------------------------------------------------------------------------------------------------------------|-----|--|--|
| AQ  | 350mm      | The state of the s | 6   |  |  |
| AR  | 350mm      | The state of the s | 6   |  |  |
| AS  | 350mm      |                                                                                                                                                                                                                                                                                                                                                                                                                                                                                                                                                                                                                                                                                                                                                                                                                                                                                                                                                                                                                                                                                                                                                                                                                                                                                                                                                                                                                                                                                                                                                                                                                                                                                                                                                                                                                                                                                                                                                                                                                                                                                                                                | 6   |  |  |
| АТ  | 350mm      |                                                                                                                                                                                                                                                                                                                                                                                                                                                                                                                                                                                                                                                                                                                                                                                                                                                                                                                                                                                                                                                                                                                                                                                                                                                                                                                                                                                                                                                                                                                                                                                                                                                                                                                                                                                                                                                                                                                                                                                                                                                                                                                                | 6   |  |  |