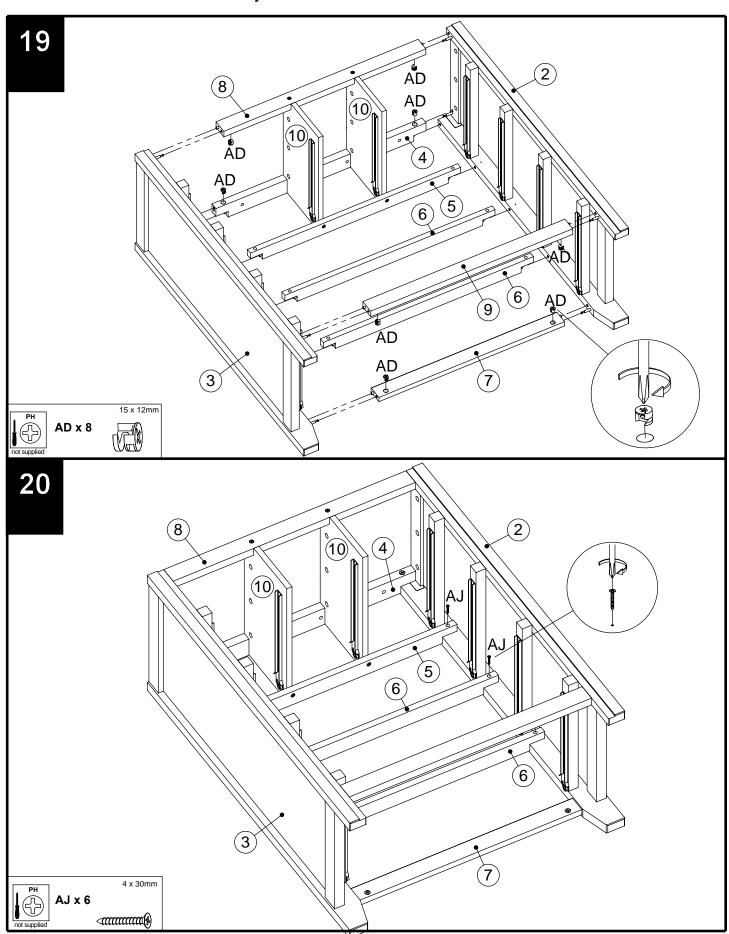

#### Fixtures and fittings supplied(not to scale)

| Ref | Dimensions | Visual                                                                                                                                                                                                                                                                                                                                                                                                                                                                                                                                                                                                                                                                                                                                                                                                                                                                                                                                                                                                                                                                                                                                                                                                                                                                                                                                                                                                                                                                                                                                                                                                                                                                                                                                                                                                                                                                                                                                                                                                                                                                                                                         | Qty |  |  |
|-----|------------|--------------------------------------------------------------------------------------------------------------------------------------------------------------------------------------------------------------------------------------------------------------------------------------------------------------------------------------------------------------------------------------------------------------------------------------------------------------------------------------------------------------------------------------------------------------------------------------------------------------------------------------------------------------------------------------------------------------------------------------------------------------------------------------------------------------------------------------------------------------------------------------------------------------------------------------------------------------------------------------------------------------------------------------------------------------------------------------------------------------------------------------------------------------------------------------------------------------------------------------------------------------------------------------------------------------------------------------------------------------------------------------------------------------------------------------------------------------------------------------------------------------------------------------------------------------------------------------------------------------------------------------------------------------------------------------------------------------------------------------------------------------------------------------------------------------------------------------------------------------------------------------------------------------------------------------------------------------------------------------------------------------------------------------------------------------------------------------------------------------------------------|-----|--|--|
| AQ  | 350mm      | The state of the s | 6   |  |  |
| AR  | 350mm      | The state of the s | 6   |  |  |
| AS  | 350mm      |                                                                                                                                                                                                                                                                                                                                                                                                                                                                                                                                                                                                                                                                                                                                                                                                                                                                                                                                                                                                                                                                                                                                                                                                                                                                                                                                                                                                                                                                                                                                                                                                                                                                                                                                                                                                                                                                                                                                                                                                                                                                                                                                | 6   |  |  |
| АТ  | 350mm      |                                                                                                                                                                                                                                                                                                                                                                                                                                                                                                                                                                                                                                                                                                                                                                                                                                                                                                                                                                                                                                                                                                                                                                                                                                                                                                                                                                                                                                                                                                                                                                                                                                                                                                                                                                                                                                                                                                                                                                                                                                                                                                                                | 6   |  |  |

Fixtures and fittings supplied(not to scale)

| · maios ana mango sappnoa(mot to souro) |            |        |     |  |
|-----------------------------------------|------------|--------|-----|--|
| Ref                                     | Dimensions | Visual | Qty |  |
| AU                                      | 128mm      |        | 6   |  |
| AV                                      | 4mm        |        | 1   |  |
| AW                                      |            | A      | 1   |  |
| ВG                                      | 96mm       |        | 3   |  |