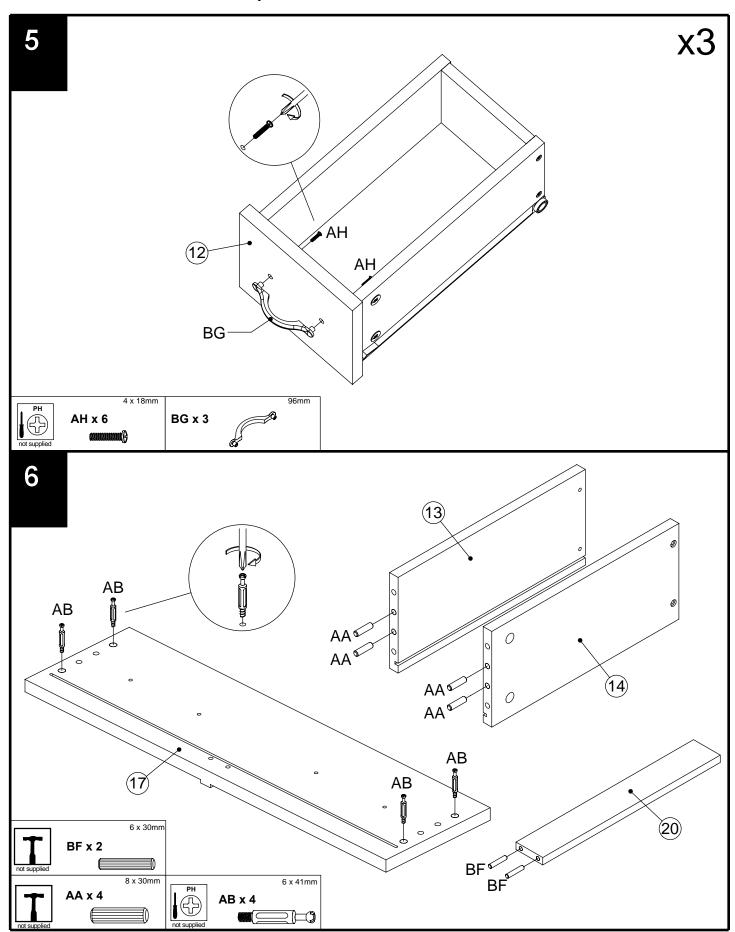

#### Components supplied. Please use this guide if you require replacement parts.

| Ref | Dimensions | Visual                                | Qty | Ctn |
|-----|------------|---------------------------------------|-----|-----|
| 1   | 91 x 45cm  |                                       | 1   | 2   |
| 2   | 107 x 43cm |                                       | 1   | 1   |
| 3   | 107 x 43cm |                                       | 1   | 1   |
| 4   | 77 x 6cm   | · · · ·                               | 1   | 2   |
| 5   | 77 x 5cm   |                                       | 1   | 1   |
| 6   | 77 x 5cm   |                                       | 2   | 1   |
| 7   | 68 x 50cm  | 0 0                                   | 1   | 1   |
| 8   | 74 x 5cm   | 0 0 0 0 0 0                           | 1   | 2   |
| 9   | 74 x 5cm   | 0 0                                   | 1   | 2   |
| 10  | 42 x 23cm  |                                       | 2   | 1   |
| 11  | 98 x 39cm  |                                       | 2   | 1   |
| 12  | 21 x 20cm  | o o o o o o o o o o o o o o o o o o o | 3   | 2   |
| 13  | 35 x 16cm  | •                                     | 4   | 2   |
| 14  | 35 x 16cm  |                                       | 4   | 2   |
| 15  | 16 x 16cm  |                                       | 3   | 2   |
| 16  | 34 x 17cm  |                                       | 3   | 1   |

| Ref | Dimensions | Visual | Qty | Ctn |
|-----|------------|--------|-----|-----|
| 17  | 68 x 20cm  |        | 1   | 2   |
| 18  | 35 x 18cm  |        | 2   | 2   |
| 19  | 35 x 18cm  |        | 2   | 2   |
| 20  | 33 x 5cm   |        | 3   | 2   |
| 21  | 68 x 22cm  |        | 2   | 2   |
| 22  | 62 x 16cm  |        | 1   | 2   |
| 23  | 63 x 34cm  |        | 3   | 1   |
| 24  | 62 x 18cm  |        | 2   | 2   |
|     |            |        |     |     |

Fixtures and fittings supplied(not to scale)

| · maios ana mango sappnoa(mot to souro) |            |        |     |  |
|-----------------------------------------|------------|--------|-----|--|
| Ref                                     | Dimensions | Visual | Qty |  |
| AU                                      | 128mm      |        | 6   |  |
| AV                                      | 4mm        |        | 1   |  |
| AW                                      |            | A      | 1   |  |
| ВG                                      | 96mm       |        | 3   |  |