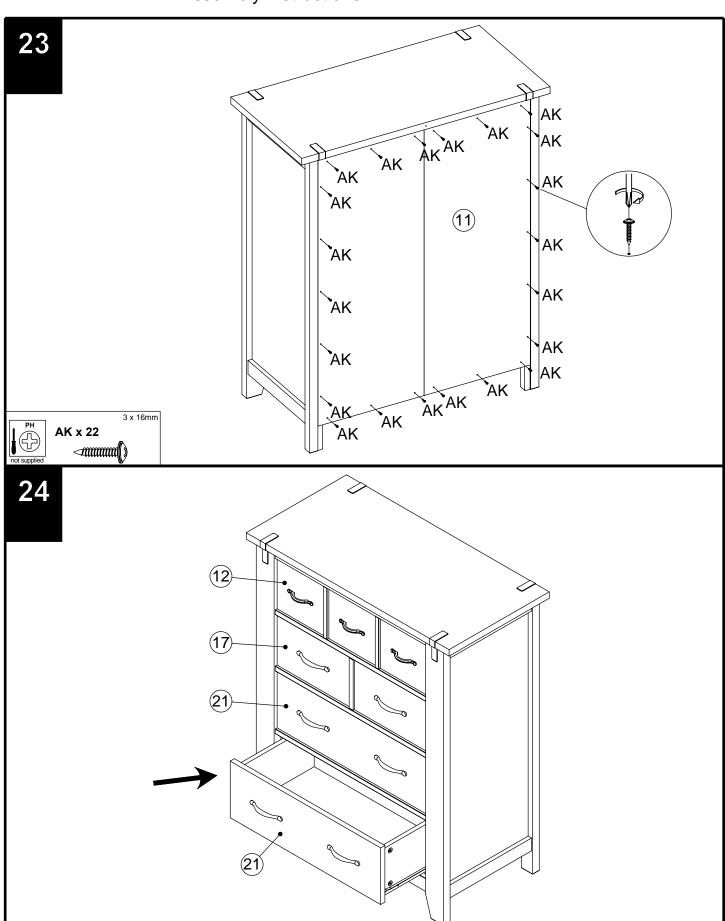

#### Components supplied. Please use this guide if you require replacement parts.

| Ref | Dimensions | Visual                                | Qty | Ctn |
|-----|------------|---------------------------------------|-----|-----|
| 1   | 91 x 45cm  |                                       | 1   | 2   |
| 2   | 107 x 43cm |                                       | 1   | 1   |
| 3   | 107 x 43cm |                                       | 1   | 1   |
| 4   | 77 x 6cm   | · · · ·                               | 1   | 2   |
| 5   | 77 x 5cm   |                                       | 1   | 1   |
| 6   | 77 x 5cm   |                                       | 2   | 1   |
| 7   | 68 x 50cm  | 0 0                                   | 1   | 1   |
| 8   | 74 x 5cm   | 0 0 0 0 0 0                           | 1   | 2   |
| 9   | 74 x 5cm   | 0 0                                   | 1   | 2   |
| 10  | 42 x 23cm  |                                       | 2   | 1   |
| 11  | 98 x 39cm  |                                       | 2   | 1   |
| 12  | 21 x 20cm  | o o o o o o o o o o o o o o o o o o o | 3   | 2   |
| 13  | 35 x 16cm  | •                                     | 4   | 2   |
| 14  | 35 x 16cm  |                                       | 4   | 2   |
| 15  | 16 x 16cm  |                                       | 3   | 2   |
| 16  | 34 x 17cm  |                                       | 3   | 1   |

| Ref | Dimensions | Visual | Qty | Ctn |
|-----|------------|--------|-----|-----|
| 17  | 68 x 20cm  |        | 1   | 2   |
| 18  | 35 x 18cm  |        | 2   | 2   |
| 19  | 35 x 18cm  |        | 2   | 2   |
| 20  | 33 x 5cm   |        | 3   | 2   |
| 21  | 68 x 22cm  |        | 2   | 2   |
| 22  | 62 x 16cm  |        | 1   | 2   |
| 23  | 63 x 34cm  |        | 3   | 1   |
| 24  | 62 x 18cm  |        | 2   | 2   |
|     |            |        |     |     |