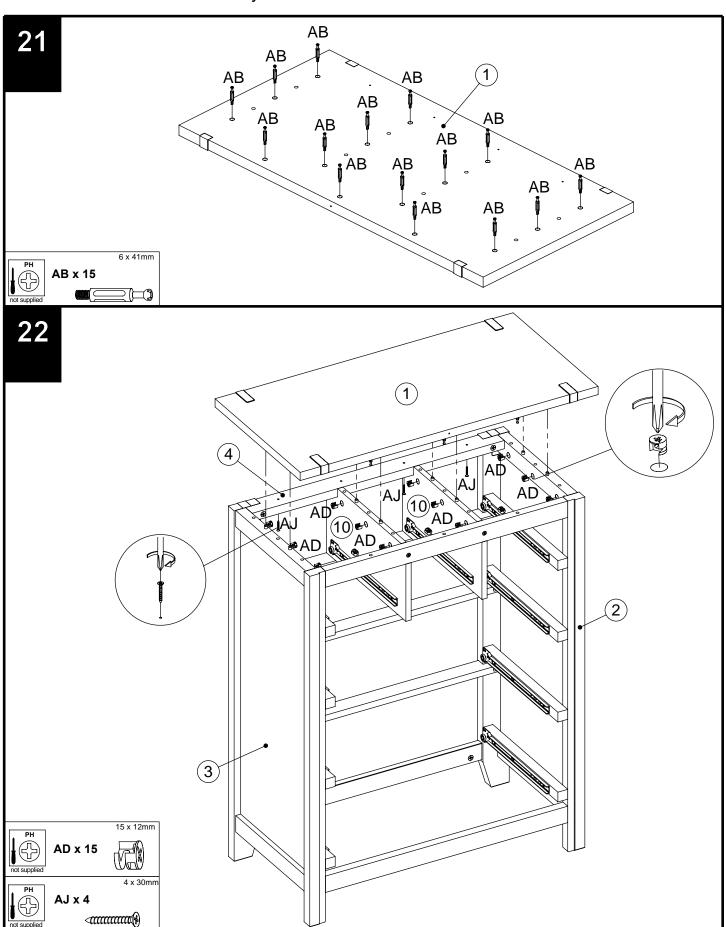

#### Components supplied. Please use this guide if you require replacement parts.

| Ref | Dimensions | Visual                                | Qty | Ctn |
|-----|------------|---------------------------------------|-----|-----|
| 1   | 91 x 45cm  |                                       | 1   | 2   |
| 2   | 107 x 43cm |                                       | 1   | 1   |
| 3   | 107 x 43cm |                                       | 1   | 1   |
| 4   | 77 x 6cm   | · · · ·                               | 1   | 2   |
| 5   | 77 x 5cm   |                                       | 1   | 1   |
| 6   | 77 x 5cm   |                                       | 2   | 1   |
| 7   | 68 x 50cm  | 0 0                                   | 1   | 1   |
| 8   | 74 x 5cm   | 0 0 0 0 0 0                           | 1   | 2   |
| 9   | 74 x 5cm   | 0 0                                   | 1   | 2   |
| 10  | 42 x 23cm  |                                       | 2   | 1   |
| 11  | 98 x 39cm  |                                       | 2   | 1   |
| 12  | 21 x 20cm  | o o o o o o o o o o o o o o o o o o o | 3   | 2   |
| 13  | 35 x 16cm  | •                                     | 4   | 2   |
| 14  | 35 x 16cm  |                                       | 4   | 2   |
| 15  | 16 x 16cm  |                                       | 3   | 2   |
| 16  | 34 x 17cm  |                                       | 3   | 1   |

| Ref | Dimensions | Visual | Qty | Ctn |
|-----|------------|--------|-----|-----|
| 17  | 68 x 20cm  |        | 1   | 2   |
| 18  | 35 x 18cm  |        | 2   | 2   |
| 19  | 35 x 18cm  |        | 2   | 2   |
| 20  | 33 x 5cm   |        | 3   | 2   |
| 21  | 68 x 22cm  |        | 2   | 2   |
| 22  | 62 x 16cm  |        | 1   | 2   |
| 23  | 63 x 34cm  |        | 3   | 1   |
| 24  | 62 x 18cm  |        | 2   | 2   |
|     |            |        |     |     |