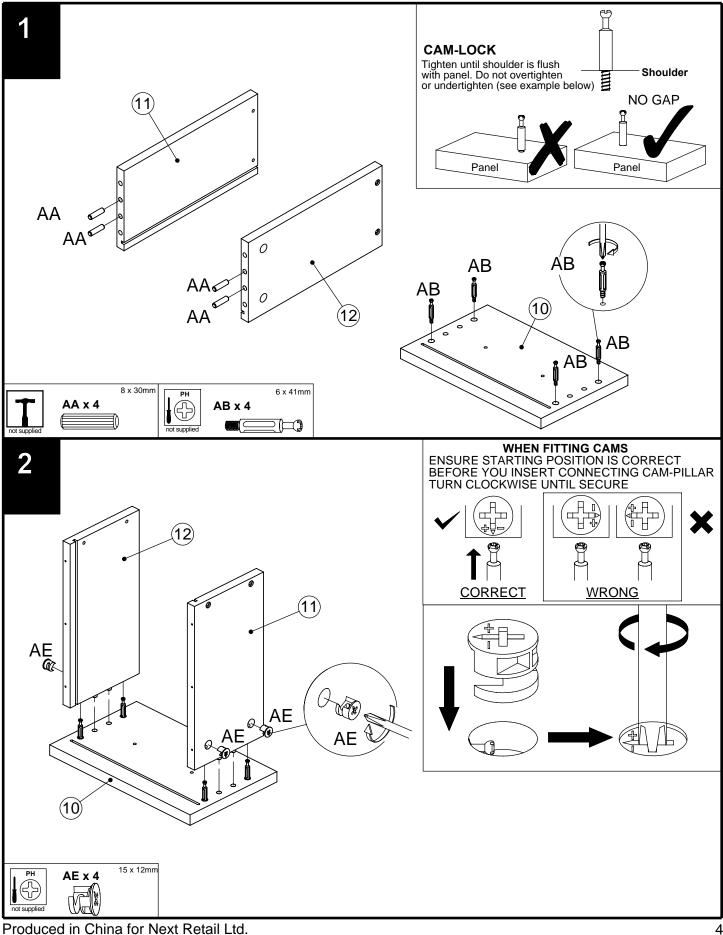

### Components supplied. Please use this guide if you require replacement parts.

| Ref | Dimensions | Visual       | Qty | Ctn | Ref | Dimensions | Visual                                            | Qty | Ctn |
|-----|------------|--------------|-----|-----|-----|------------|---------------------------------------------------|-----|-----|
| 1   | 51 x 40cm  |              | 1   | 1   | 10  | 19 x 31cm  | · · · · ·                                         | 1   | 1   |
|     |            |              |     |     | 11  | 15 x 30cm  | + + +                                             | 1   | 1   |
| 2   | 38 x 61cm  |              | 1   | 1   | 12  | 15 x 30cm  | <ul><li>●</li><li>●</li><li>●</li><li>●</li></ul> | 1   | 1   |
| 3   | 40 x 63cm  |              | 1   | 1   | 13  | 15 x 26cm  |                                                   | 1   | 1   |
|     |            |              |     |     | 14  | 29 x 27cm  |                                                   | 2   |     |
| 4   | 6 x 39cm   |              | 1   | 1   |     |            |                                                   | 2   |     |
| 5   | 5 x 39cm   | Г            | 1   | 1   | 15  | 31 x 22cm  | • •<br>• •<br>• •                                 | 1   | 1   |
| 6   | 5 x 32cm   | <b>\$</b>    | 1   | 1   |     |            | ••                                                |     |     |
| 7   | 5 x 36cm   | <b>•</b> • • | 1   | 1   | 16  | 30 x 18cm  | + +                                               | 1   | 1   |
|     |            |              |     |     |     |            | <b>*</b>                                          | 1   |     |
| 8   | 5 x 36cm   | <b>\$</b>    | 1   | 1   | 17  | 30 x 18cm  | <u>ه</u>                                          |     |     |
| 9   | 40 x 52cm  |              | 1   | 1   | 18  | 26 x 18cm  |                                                   | 1   | 1   |