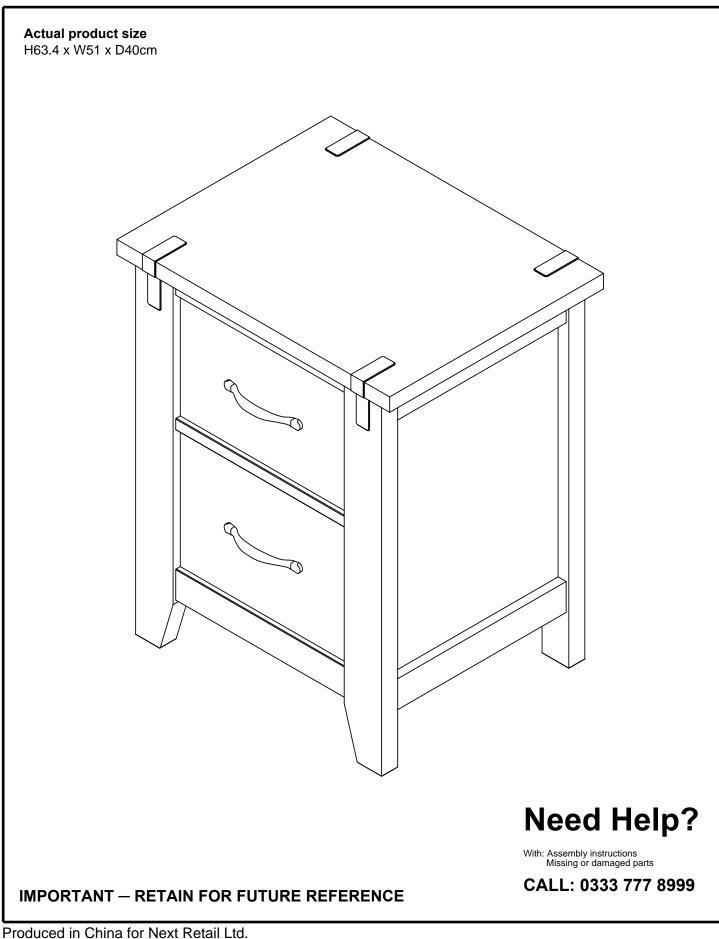

### **CLARENDON BEDSIDE** 770483 Assembly instructions

### PRODUCT SUPPLIED WITH WALL FIXING STRAPS