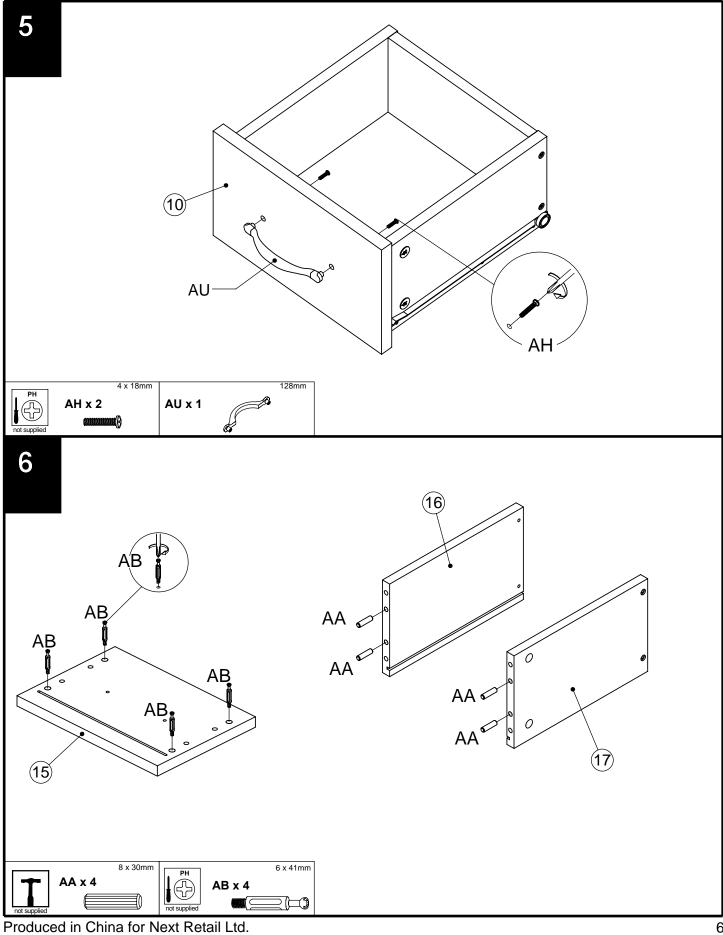

### Components supplied. Please use this guide if you require replacement parts.

| Ref | Dimensions | Visual       | Qty | Ctn | Ref | Dimensions | Visual                                            | Qty | Ctn |
|-----|------------|--------------|-----|-----|-----|------------|---------------------------------------------------|-----|-----|
| 1   | 51 x 40cm  |              | 1   | 1   | 10  | 19 x 31cm  | · · · · ·                                         | 1   | 1   |
|     |            |              |     |     | 11  | 15 x 30cm  | + + +                                             | 1   | 1   |
| 2   | 38 x 61cm  |              | 1   | 1   | 12  | 15 x 30cm  | <ul><li>●</li><li>●</li><li>●</li><li>●</li></ul> | 1   | 1   |
| 3   | 40 x 63cm  |              | 1   | 1   | 13  | 15 x 26cm  |                                                   | 1   | 1   |
|     |            |              |     |     | 14  | 29 x 27cm  |                                                   | 2   |     |
| 4   | 6 x 39cm   |              | 1   | 1   |     |            |                                                   | 2   |     |
| 5   | 5 x 39cm   | Г            | 1   | 1   | 15  | 31 x 22cm  | • •<br>• •<br>• •                                 | 1   | 1   |
| 6   | 5 x 32cm   | <b>\$</b>    | 1   | 1   |     |            | ••                                                |     |     |
| 7   | 5 x 36cm   | <b>•</b> • • | 1   | 1   | 16  | 30 x 18cm  | + +                                               | 1   | 1   |
|     |            |              |     |     |     |            | <b>*</b>                                          | 1   |     |
| 8   | 5 x 36cm   | <b>\$</b>    | 1   | 1   | 17  | 30 x 18cm  | <u>ه</u>                                          |     |     |
| 9   | 40 x 52cm  |              | 1   | 1   | 18  | 26 x 18cm  |                                                   | 1   | 1   |