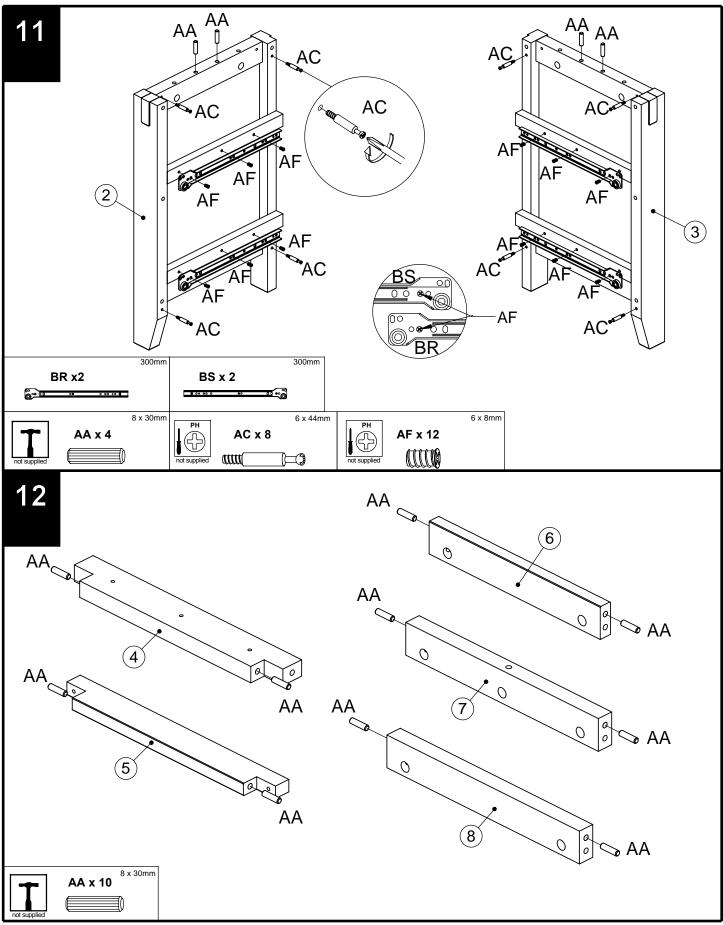

### Components supplied. Please use this guide if you require replacement parts.

| Ref | Dimensions | Visual       | Qty | Ctn | Ref | Dimensions | Visual                                            | Qty | Ctn |
|-----|------------|--------------|-----|-----|-----|------------|---------------------------------------------------|-----|-----|
| 1   | 51 x 40cm  |              | 1   | 1   | 10  | 19 x 31cm  | · · · · ·                                         | 1   | 1   |
|     |            |              |     |     | 11  | 15 x 30cm  | + + +                                             | 1   | 1   |
| 2   | 38 x 61cm  |              | 1   | 1   | 12  | 15 x 30cm  | <ul><li>●</li><li>●</li><li>●</li><li>●</li></ul> | 1   | 1   |
| 3   | 40 x 63cm  |              | 1   | 1   | 13  | 15 x 26cm  |                                                   | 1   | 1   |
|     |            |              |     |     | 14  | 29 x 27cm  |                                                   | 2   |     |
| 4   | 6 x 39cm   |              | 1   | 1   |     |            |                                                   | 2   |     |
| 5   | 5 x 39cm   | Г            | 1   | 1   | 15  | 31 x 22cm  | • •<br>• •<br>• •                                 | 1   | 1   |
| 6   | 5 x 32cm   | <b>\$</b>    | 1   | 1   |     |            | ••                                                |     |     |
| 7   | 5 x 36cm   | <b>•</b> • • | 1   | 1   | 16  | 30 x 18cm  | + +                                               | 1   | 1   |
|     |            |              |     |     |     |            | <b>*</b>                                          | 1   |     |
| 8   | 5 x 36cm   | <b>\$</b>    | 1   | 1   | 17  | 30 x 18cm  | <u>ه</u>                                          |     |     |
| 9   | 40 x 52cm  |              | 1   | 1   | 18  | 26 x 18cm  |                                                   | 1   | 1   |