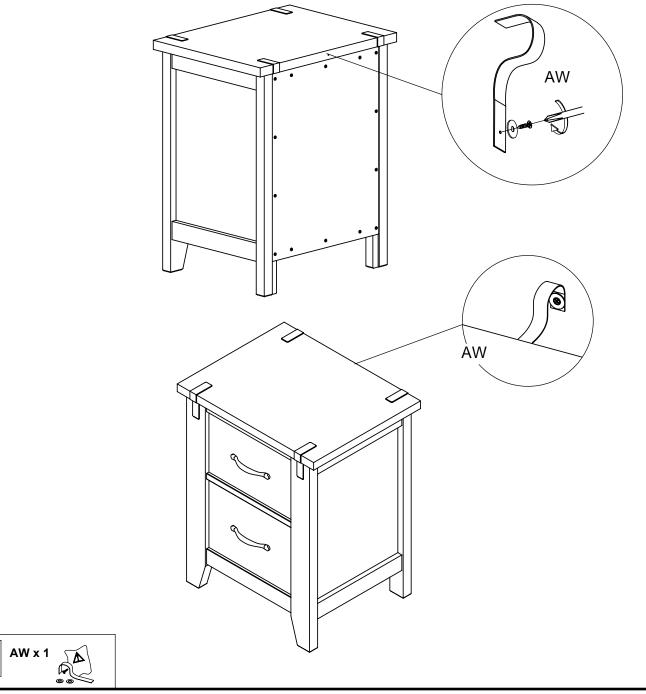

# 19

nex

We recommend the use of the wall strap provided for safety reasons. Please follow the instructions included with the strap. N.B. Wall fixings are not included please source suitable fixings for your wall type. If in doubt, please consult a qualified tradesperson. WARNING: Always ensure the wall to be drilled is free from hidden electrical wires, water and gas pipes.

Please read separate instructions contained with this part (AW) on the correct way of securing this strap.

ß