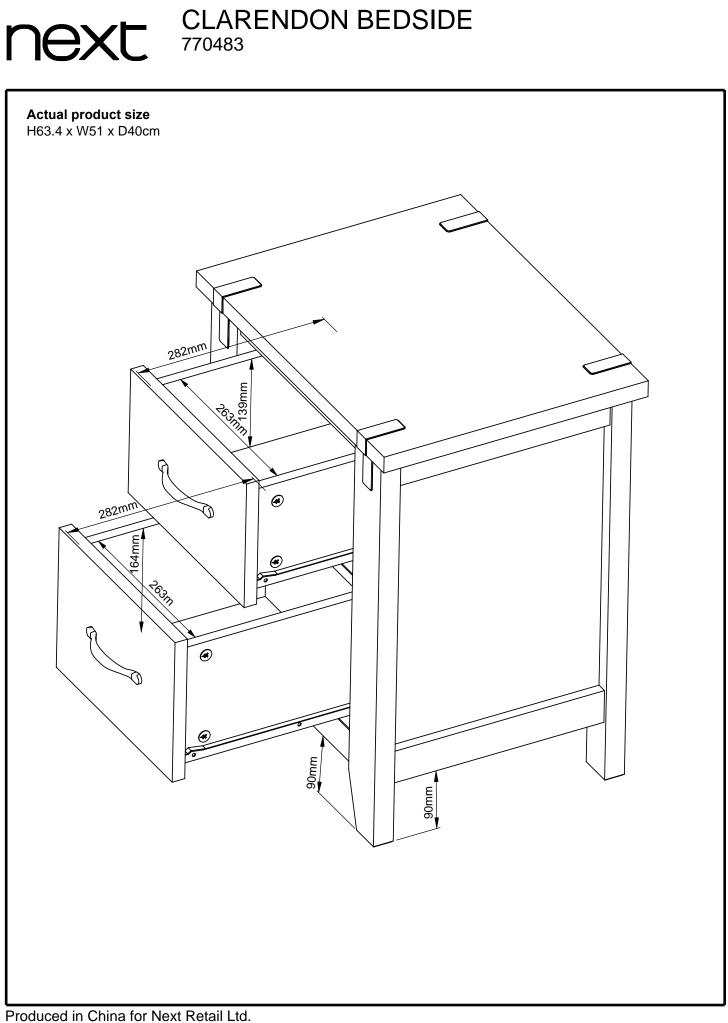

ext

Assembly instructions



# **NEXT** CLARENDON BEDSIDE

Assembly instructions



Produced in China for Next Retail Ltd. 770483-2014-V1

770483 Assembly instructions

next



770483 Assembly instructions

next



770483 Assembly instructions

next



### CLARENDON BEDSIDE 770483 Assembly instructions

# 19

nex

We recommend the use of the wall strap provided for safety reasons. Please follow the instructions included with the strap. N.B. Wall fixings are not included please source suitable fixings for your wall type. If in doubt, please consult a qualified tradesperson. WARNING: Always ensure the wall to be drilled is free from hidden electrical wires, water and gas pipes.

Please read separate instructions contained with this part (AW) on the correct way of securing this strap.



ß