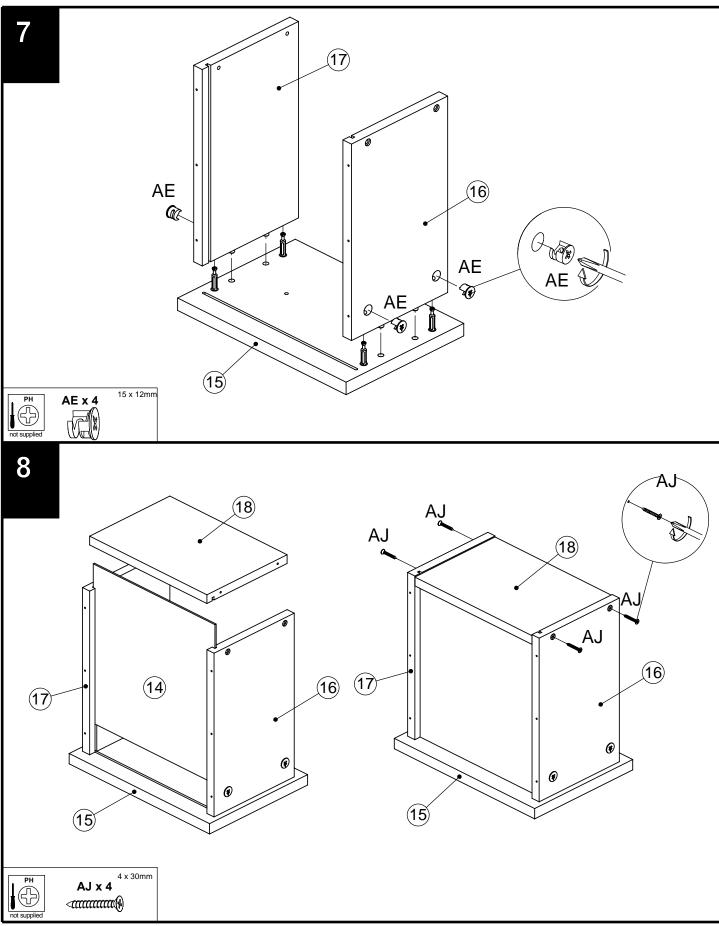

### Components supplied. Please use this guide if you require replacement parts.

| Ref | Dimensions | Visual       | Qty | Ctn | Ref | Dimensions | Visual                                            | Qty | Ctn |
|-----|------------|--------------|-----|-----|-----|------------|---------------------------------------------------|-----|-----|
| 1   | 51 x 40cm  |              | 1   | 1   | 10  | 19 x 31cm  | · · · · ·                                         | 1   | 1   |
|     |            |              |     |     | 11  | 15 x 30cm  | + + +                                             | 1   | 1   |
| 2   | 38 x 61cm  |              | 1   | 1   | 12  | 15 x 30cm  | <ul><li>●</li><li>●</li><li>●</li><li>●</li></ul> | 1   | 1   |
| 3   | 40 x 63cm  |              | 1   | 1   | 13  | 15 x 26cm  |                                                   | 1   | 1   |
|     |            |              |     |     | 14  | 29 x 27cm  |                                                   | 2   |     |
| 4   | 6 x 39cm   |              | 1   | 1   |     |            |                                                   | 2   |     |
| 5   | 5 x 39cm   | Г            | 1   | 1   | 15  | 31 x 22cm  | • •<br>• •<br>• •                                 | 1   | 1   |
| 6   | 5 x 32cm   | <b>\$</b>    | 1   | 1   |     |            | ••                                                |     |     |
| 7   | 5 x 36cm   | <b>•</b> • • | 1   | 1   | 16  | 30 x 18cm  | + +                                               | 1   | 1   |
|     |            |              |     |     |     |            | <b>*</b>                                          | 1   |     |
| 8   | 5 x 36cm   | <b>\$</b>    | 1   | 1   | 17  | 30 x 18cm  | <u>ه</u>                                          |     |     |
| 9   | 40 x 52cm  |              | 1   | 1   | 18  | 26 x 18cm  |                                                   | 1   | 1   |