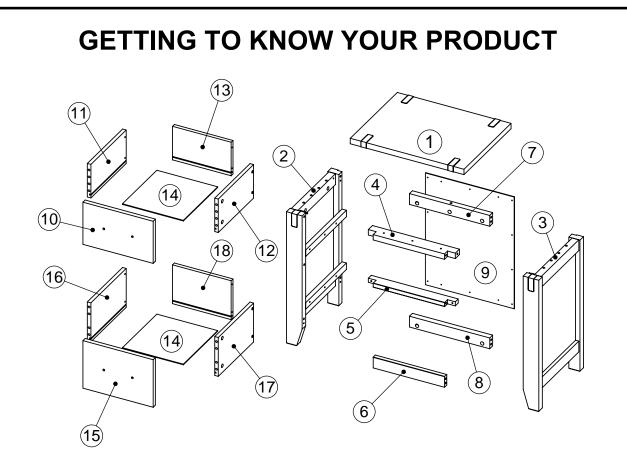

### Components supplied. Please use this guide if you require replacement parts.

| Ref | Dimensions | Visual       | Qty | Ctn | Ref | Dimensions | Visual                                            | Qty | Ctn |
|-----|------------|--------------|-----|-----|-----|------------|---------------------------------------------------|-----|-----|
| 1   | 51 x 40cm  |              | 1   | 1   | 10  | 19 x 31cm  | · · · · ·                                         | 1   | 1   |
|     |            |              |     |     | 11  | 15 x 30cm  | + + +                                             | 1   | 1   |
| 2   | 38 x 61cm  |              | 1   | 1   | 12  | 15 x 30cm  | <ul><li>●</li><li>●</li><li>●</li><li>●</li></ul> | 1   | 1   |
| 3   | 40 x 63cm  |              | 1   | 1   | 13  | 15 x 26cm  |                                                   | 1   | 1   |
|     |            |              |     |     | 14  | 29 x 27cm  |                                                   | 2   |     |
| 4   | 6 x 39cm   |              | 1   | 1   |     |            |                                                   | 2   |     |
| 5   | 5 x 39cm   | Г            | 1   | 1   | 15  | 31 x 22cm  | • •<br>• •<br>• •                                 | 1   | 1   |
| 6   | 5 x 32cm   | <b>\$</b>    | 1   | 1   |     |            | ••                                                |     |     |
| 7   | 5 x 36cm   | <b>•</b> • • | 1   | 1   | 16  | 30 x 18cm  | + +                                               | 1   | 1   |
|     |            |              |     |     |     |            | <b>*</b>                                          | 1   |     |
| 8   | 5 x 36cm   | <b>\$</b>    | 1   | 1   | 17  | 30 x 18cm  | <u>ه</u>                                          |     |     |
| 9   | 40 x 52cm  |              | 1   | 1   | 18  | 26 x 18cm  |                                                   | 1   | 1   |