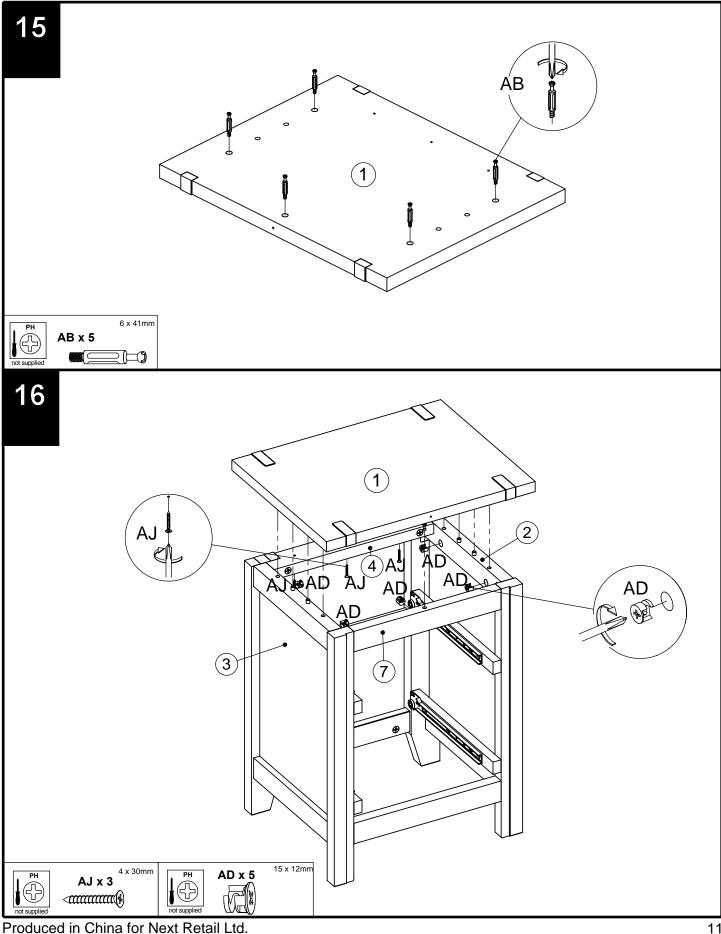

### Components supplied. Please use this guide if you require replacement parts.

| Ref | Dimensions | Visual       | Qty | Ctn | Ref | Dimensions | Visual                                            | Qty | Ctn |
|-----|------------|--------------|-----|-----|-----|------------|---------------------------------------------------|-----|-----|
| 1   | 51 x 40cm  |              | 1   | 1   | 10  | 19 x 31cm  | · · · · ·                                         | 1   | 1   |
|     |            |              |     |     | 11  | 15 x 30cm  | + + +                                             | 1   | 1   |
| 2   | 38 x 61cm  |              | 1   | 1   | 12  | 15 x 30cm  | <ul><li>●</li><li>●</li><li>●</li><li>●</li></ul> | 1   | 1   |
| 3   | 40 x 63cm  |              | 1   | 1   | 13  | 15 x 26cm  |                                                   | 1   | 1   |
|     |            |              |     |     | 14  | 29 x 27cm  |                                                   | 2   |     |
| 4   | 6 x 39cm   |              | 1   | 1   |     |            |                                                   | 2   |     |
| 5   | 5 x 39cm   | Г            | 1   | 1   | 15  | 31 x 22cm  | • •<br>• •<br>• •                                 | 1   | 1   |
| 6   | 5 x 32cm   | <b>\$</b>    | 1   | 1   |     |            | ••                                                |     |     |
| 7   | 5 x 36cm   | <b>•</b> • • | 1   | 1   | 16  | 30 x 18cm  | + +                                               | 1   | 1   |
|     |            |              |     |     |     |            | <b>*</b>                                          | 1   |     |
| 8   | 5 x 36cm   | <b>\$</b>    | 1   | 1   | 17  | 30 x 18cm  | <u>ه</u>                                          |     |     |
| 9   | 40 x 52cm  |              | 1   | 1   | 18  | 26 x 18cm  |                                                   | 1   | 1   |