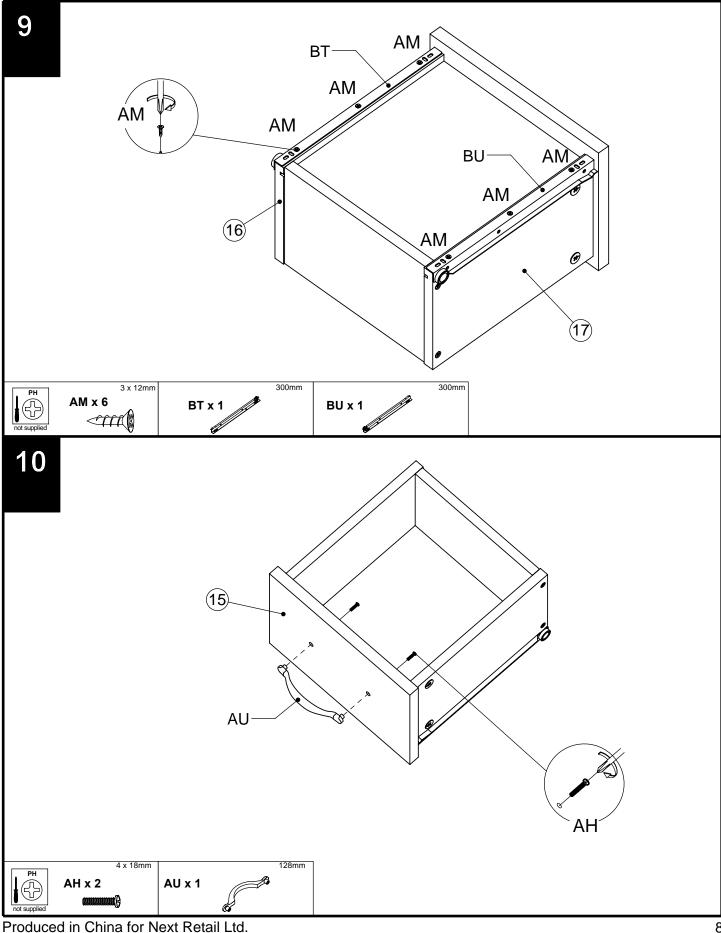

### Components supplied. Please use this guide if you require replacement parts.

| Ref | Dimensions | Visual       | Qty | Ctn | Ref | Dimensions | Visual                                            | Qty | Ctn |
|-----|------------|--------------|-----|-----|-----|------------|---------------------------------------------------|-----|-----|
| 1   | 51 x 40cm  |              | 1   | 1   | 10  | 19 x 31cm  | · · · · ·                                         | 1   | 1   |
|     |            |              |     |     | 11  | 15 x 30cm  | + + +                                             | 1   | 1   |
| 2   | 38 x 61cm  |              | 1   | 1   | 12  | 15 x 30cm  | <ul><li>●</li><li>●</li><li>●</li><li>●</li></ul> | 1   | 1   |
| 3   | 40 x 63cm  |              | 1   | 1   | 13  | 15 x 26cm  |                                                   | 1   | 1   |
|     |            |              |     |     | 14  | 29 x 27cm  |                                                   | 2   |     |
| 4   | 6 x 39cm   |              | 1   | 1   |     |            |                                                   | 2   |     |
| 5   | 5 x 39cm   | Г            | 1   | 1   | 15  | 31 x 22cm  | • •<br>• •<br>• •                                 | 1   | 1   |
| 6   | 5 x 32cm   | <b>\$</b>    | 1   | 1   |     |            | ••                                                |     |     |
| 7   | 5 x 36cm   | <b>•</b> • • | 1   | 1   | 16  | 30 x 18cm  | + +                                               | 1   | 1   |
|     |            |              |     |     |     |            | <b>*</b>                                          | 1   |     |
| 8   | 5 x 36cm   | <b>\$</b>    | 1   | 1   | 17  | 30 x 18cm  | <u>ه</u>                                          |     |     |
| 9   | 40 x 52cm  |              | 1   | 1   | 18  | 26 x 18cm  |                                                   | 1   | 1   |