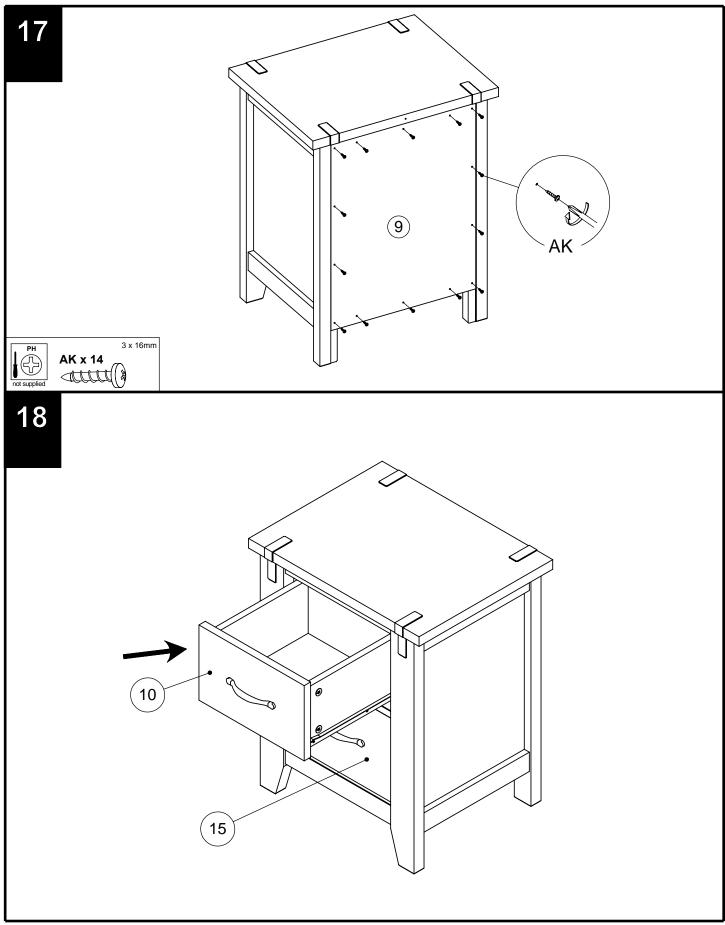

|                |     |            |           |     |
|     |                                                  |           |                     |   |      |            |                                                |                |     |            |           |     |

770483

nex

Assembly instructions



770483

next

Assembly instructions



<sup>770483-2014-</sup>V1

770483

next

Assembly instructions



770483

next

Assembly instructions



Produced in China for Next Retail Ltd. 770483-2014-V1

770483

next

Assembly instructions



# **NEXT** CLARENDON BEDSIDE

Assembly instructions



Produced in China for Next Retail Ltd. 770483-2014-V1

770483 Assembly instructions

next



770483 Assembly instructions

next



770483 Assembly instructions

next



### CLARENDON BEDSIDE 770483 Assembly instructions

# 19

nex

We recommend the use of the wall strap provided for safety reasons. Please follow the instructions included with the strap. N.B. Wall fixings are not included please source suitable fixings for your wall type. If in doubt, please consult a qualified tradesperson. WARNING: Always ensure the wall to be drilled is free from hidden electrical wires, water and gas pipes.

Please read separate instructions contained with this part (AW) on the correct way of securing this strap.



ß