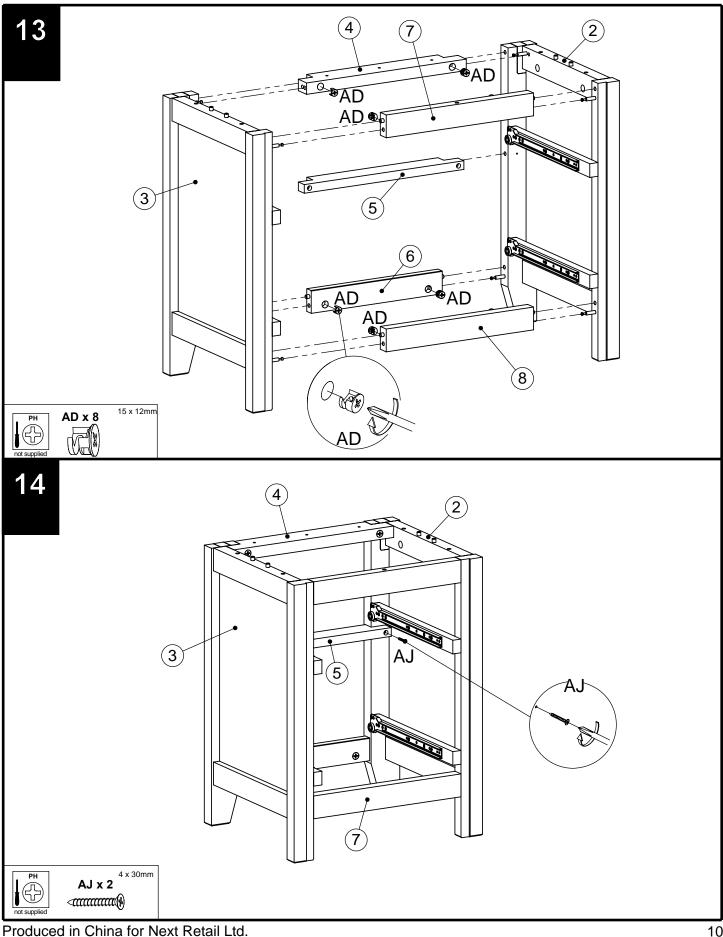

### Components supplied. Please use this guide if you require replacement parts.

| Ref | Dimensions | Visual       | Qty | Ctn | Ref | Dimensions | Visual                                            | Qty | Ctn |
|-----|------------|--------------|-----|-----|-----|------------|---------------------------------------------------|-----|-----|
| 1   | 51 x 40cm  |              | 1   | 1   | 10  | 19 x 31cm  | · · · · ·                                         | 1   | 1   |
|     |            |              |     |     | 11  | 15 x 30cm  | + + +                                             | 1   | 1   |
| 2   | 38 x 61cm  |              | 1   | 1   | 12  | 15 x 30cm  | <ul><li>●</li><li>●</li><li>●</li><li>●</li></ul> | 1   | 1   |
| 3   | 40 x 63cm  |              | 1   | 1   | 13  | 15 x 26cm  |                                                   | 1   | 1   |
|     |            |              |     |     | 14  | 29 x 27cm  |                                                   | 2   |     |
| 4   | 6 x 39cm   |              | 1   | 1   |     |            |                                                   | 2   |     |
| 5   | 5 x 39cm   | Г            | 1   | 1   | 15  | 31 x 22cm  | • •<br>• •<br>• •                                 | 1   | 1   |
| 6   | 5 x 32cm   | <b>\$</b>    | 1   | 1   |     |            | ••                                                |     |     |
| 7   | 5 x 36cm   | <b>•</b> • • | 1   | 1   | 16  | 30 x 18cm  | + +                                               | 1   | 1   |
|     |            |              |     |     |     |            | <b>*</b>                                          | 1   |     |
| 8   | 5 x 36cm   | <b>\$</b>    | 1   | 1   | 17  | 30 x 18cm  | <u>ه</u>                                          |     |     |
| 9   | 40 x 52cm  |              | 1   | 1   | 18  | 26 x 18cm  |                                                   | 1   | 1   |