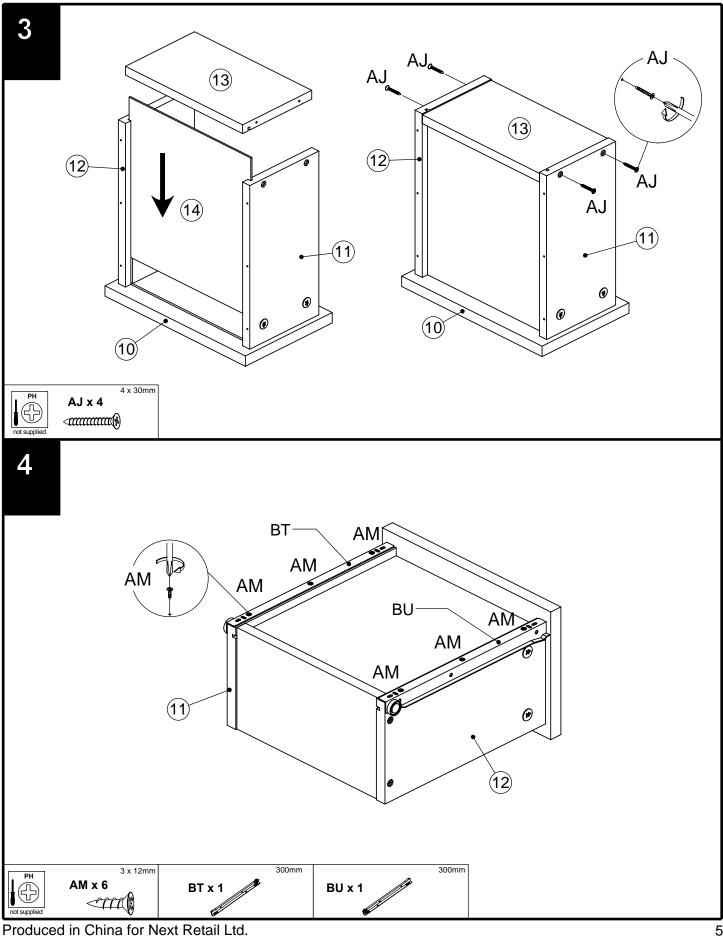

### Components supplied. Please use this guide if you require replacement parts.

| Ref | Dimensions | Visual       | Qty | Ctn | Ref | Dimensions | Visual                                            | Qty | Ctn |
|-----|------------|--------------|-----|-----|-----|------------|---------------------------------------------------|-----|-----|
| 1   | 51 x 40cm  |              | 1   | 1   | 10  | 19 x 31cm  | · · · · ·                                         | 1   | 1   |
|     |            |              |     |     | 11  | 15 x 30cm  | + + +                                             | 1   | 1   |
| 2   | 38 x 61cm  |              | 1   | 1   | 12  | 15 x 30cm  | <ul><li>●</li><li>●</li><li>●</li><li>●</li></ul> | 1   | 1   |
| 3   | 40 x 63cm  |              | 1   | 1   | 13  | 15 x 26cm  |                                                   | 1   | 1   |
|     |            |              |     |     | 14  | 29 x 27cm  |                                                   | 2   |     |
| 4   | 6 x 39cm   |              | 1   | 1   |     |            |                                                   | 2   |     |
| 5   | 5 x 39cm   | Г            | 1   | 1   | 15  | 31 x 22cm  | • •<br>• •<br>• •                                 | 1   | 1   |
| 6   | 5 x 32cm   | <b>\$</b>    | 1   | 1   |     |            | ••                                                |     |     |
| 7   | 5 x 36cm   | <b>•</b> • • | 1   | 1   | 16  | 30 x 18cm  | + +                                               | 1   | 1   |
|     |            |              |     |     |     |            | <b>*</b>                                          | 1   |     |
| 8   | 5 x 36cm   | <b>\$</b>    | 1   | 1   | 17  | 30 x 18cm  | <u>ه</u>                                          |     |     |
| 9   | 40 x 52cm  |              | 1   | 1   | 18  | 26 x 18cm  |                                                   | 1   | 1   |